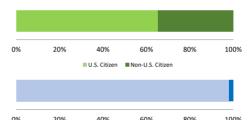

## Citizenship, Guilty Pleas, and Trials

| SENTENCING INFORMATION BY TYPE OF CRIME |                     |                    |                            |                | 0% 20%                         | 40%           | 60% 8            | 0% 100%         |                 |
|-----------------------------------------|---------------------|--------------------|----------------------------|----------------|--------------------------------|---------------|------------------|-----------------|-----------------|
|                                         | <u>TOTAL</u><br>724 | Immigration<br>130 | Drug<br>Trafficking<br>341 | Firearms<br>68 | Fraud/Theft<br>/Embezzle<br>48 | ■Plea ■Trial  |                  | Money           |                 |
| -                                       |                     |                    |                            |                |                                | Robbery<br>24 | Child Porn<br>17 | Laundering<br>9 | All Other<br>87 |
| Mean Sentence (months)                  | 85                  | 15                 | 133                        | 53             | 24                             | 121           | 110              | 144             | 36              |
| Median Sentence (months)                | 60                  | 6                  | 120                        | 44             | 17                             | 110           | 97               | 121             | 20              |
| IMPRISONMENT                            |                     |                    |                            |                |                                |               |                  |                 |                 |
| Total Receiving Imprisonment            | 693                 | 129                | 336                        | 67             | 35                             | 24            | 17               | 9               | 76              |
| Prison Only                             | 687                 | 129                | 335                        | 66             | 32                             | 24            | 16               | 9               | 76              |
| Up to 12 Months                         | 100                 | 83                 | 0                          | 1              | 6                              | 0             | 0                | 1               | 9               |
| 13 to 60 Months                         | 250                 | 44                 | 72                         | 43             | 21                             | 9             | 3                | 1               | 57              |
| 61 to 120 Months                        | 154                 | 2                  | 106                        | 21             | 5                              | 3             | 9                | 2               | 6               |
| Over 120 Months                         | 183                 | 0                  | 157                        | 1              | 0                              | 12            | 4                | 5               | 4               |
| Prison and Alternatives                 | 6                   | 0                  | 1                          | 1              | 3                              | 0             | 1                | 0               | 0               |
| PROBATION                               |                     |                    |                            |                |                                |               |                  |                 |                 |
| <b>Total Receiving Probation</b>        | 29                  | 1                  | 5                          | 1              | 13                             | 0             | 0                | 0               | 9               |
| Probation Only                          | 23                  | 1                  | 5                          | 0              | 8                              | 0             | 0                | 0               | 9               |
| Probation and Alternatives              | 6                   | 0                  | 0                          | 1              | 5                              | 0             | 0                | 0               | 0               |
| FINE ONLY                               | 2                   | 0                  | 0                          | 0              | 0                              | 0             | 0                | 0               | 2               |