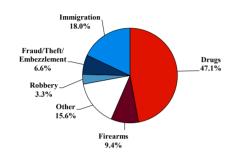

# **District at a Glance** Eastern District of Texas Fiscal Year 2019



### **Type of Crime**



#### Sentence Imposed Relative to the Guideline Range



# Number of Federal Offenders Over Time



#### **Race and Gender**



## Citizenship, Guilty Pleas, and Trials



| SENTENCING INFORMATION BY TYPE OF CRIME |                     |                    |                            |                | 0% 20%                         | 40%           | 60% 8            | 0% 100%         |                 |
|-----------------------------------------|---------------------|--------------------|----------------------------|----------------|--------------------------------|---------------|------------------|-----------------|-----------------|
|                                         | <u>TOTAL</u><br>724 | Immigration<br>130 | Drug<br>Trafficking<br>341 | Firearms<br>68 | Fraud/Theft<br>/Emb