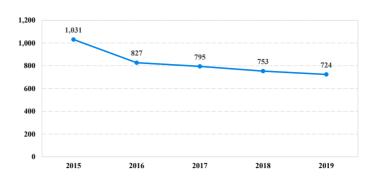

# **District at a Glance** Eastern District of Texas Fiscal Year 2019



### **Type of Crime**



#### Sentence Imposed Relative to the Guideline Range



# Number of Federal Offenders Over Time



#### **Race and Gender**



## Citizenship, Guilty Pleas, and Trials



| SENTENCING INFORMATION BY TYPE OF CRIME |                     |                    |                            |                | 0% 20%                         | 40%           | 60% 8            | 0% 100%         |                 |
|-----------------------------------------|---------------------|--------------------|----------------------------|----------------|--------------------------------|---------------|------------------|-----------------|-----------------|
|                                         | <u>TOTAL</u><br>724 | Immigration<br>130 | Drug<br>Trafficking<br>341 | Firearms<br>68 | Fraud/Theft<br>/Embezzle<br>48 | ■Plea ■Trial  |                  | Money           |                 |
| -