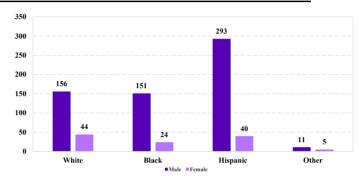

# **District at a Glance** Eastern District of Texas Fiscal Year 2019



### **Type of Crime**



#### Sentence Imposed Relative to the Guideline Range



# Number of Federal Offenders Over Time



#### **Race and Gender**



## Citizenship, Guilty Pleas, and Trials



| SENTENCING INFORMATION BY TYPE OF CRIME |                     |                    |                            |                | 0% 20%                         | 40%           | 60% 8            | 0% 100%         |                 |
|-----------------------------------------|---------------------|--------------------|----------------------------|----------------|--------------------------------|---------------|------------------|-----------------|-----------------|
|                                         | <u>TOTAL</u><br>724 | Immigration<br>130 | Drug<br>Trafficking<br>341 | Firearms<br>68 | Fraud/Theft<br>/Embezzle<br>48 | ■Plea ■Trial  |                  | Money           |                 |
| -                                       |