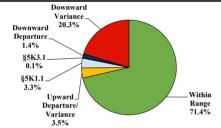

# **District at a Glance** Eastern District of Texas Fiscal Year 2019



### **Type of Crime**



#### Sentence Imposed Relative to the Guideline Range



# Number of Federal Offenders Over Time



#### **Race and Gender**



## Citizenship, Guilty Pleas, and Trials



| SENTENCING INFORMATION BY TYPE OF CRIME |                     |                    |                            |                | 0% 20%                         | 40%           | 60% 8            | 0% 100%         |                 |
|-----------------------------------------|---------------------|--------------------|----------------------------|----------------|--------------------------------|---------------|------------------|-----------------|-----------------|
|                                         | <u>TOTAL</u><br>724 | Immigration<br>130 | Drug<br>Trafficking<br>341 | Firearms<br>68 | Fraud/Theft<br>/Embezzle<br>48 | ■Plea ■Trial  |                  | Money