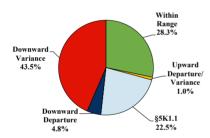

#### Sentence Imposed Relative to the Guideline Range

#### SENTENCING INFORMATION BY TYPE OF CRIME