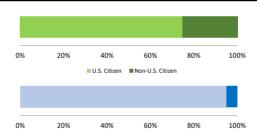

## Citizenship, Guilty Pleas, and Trials

| SENTENCING INFORMATIO               |              |                   | Drug              |                | Fraud/Theft     | Plea Trial    |                 | Money           |                 |
|-------------------------------------|--------------|-------------------|-------------------|----------------|-----------------|---------------|-----------------|-----------------|-----------------|
| _                                   | TOTAL<br>324 | Immigration<br>46 | Trafficking<br>88 | Firearms<br>73 | /Embezzle<br>30 | Robbery<br>17 | Child Porn<br>4 | Laundering<br>5 | All Other<br>61 |
|                                     |              |                   |                   |                |                 |               |                 |                 |                 |
| Mean Sentence (months)              | 63           | 10                | 90                | 59             | 27              | 93            | 182             | 132             | 64              |
| Median Sentence (months)            | 36           | 7                 | 72                | 46             | 16              | 68            | 124             | 144             | 0               |
| IMPRISONMENT                        |              |                   |                   |                |                 |               |                 |                 |                 |
| <b>Total Receiving Imprisonment</b> | 294          | 46                | 85                | 72             | 24              | 17            | 4               | 5               | 41              |
| Prison Only                         | 269          | 46                | 77                | 64             | 18              | 16            | 4               | 5               | 39              |
| Up to 12 Months                     | 66           | 32                | 7                 | 4              | 3               | 2             | 0               | 1               | 17              |
| 13 to 60 Months                     | 101          | 14                | 26                | 33             | 12              | 4             | 2               | 1               | 9               |
| 61 to 120 Months                    | 57           | 0                 | 29                | 18             | 2               | 7             | 0               | 0               | 1               |
| Over 120 Months                     | 45           | 0                 | 15                | 9              | 1               | 3             | 2               | 3               | 12              |
| Prison and Alternatives             | 25           | 0                 | 8                 | 8              | 6               | 1             | 0               | 0               | 2               |
| PROBATION                           |              |                   |                   |                |                 |               |                 |                 |                 |
| <b>Total Receiving Probation</b>    | 14           | 0                 | 3                 | 1              | 4               | 0             | 0               | 0               | 6               |
| Probation Only                      | 9            | 0                 | 2                 | 0              | 3               | 0             | 0               | 0               | 4               |
| Probation and Alternatives          | 5            | 0                 | 1                 | 1              | 1               | 0             | 0               | 0               | 2               |
| FINE ONLY                           | 16           | 0                 | 0                 | 0              | 2               | 0             | 0               | 0               | 14              |