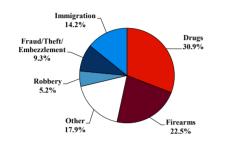

# **District at a Glance** Middle District of Tennessee Fiscal Year 2019



#### **Type of Crime**



#### Sentence Imposed Relative to the Guideline Range



#### SENTENCING INFORMATION BY TYPE OF CRIME

### Number of Federal Offenders Over Time



#### **Race and Gender**



## Citizenship, Guilty Pleas, and Trials



| SENTENCING INFORMATIO               |              |                   | Drug              |                | Fraud/Theft     | Plea Trial    |                 | Money           |                 |
|-------------------------------------|--------------|-------------------|-------------------|----------------|-----------------|---------------|-----------------|-----------------|-----------------|
| _                                   | TOTAL<br>324 | Immigration<br>46 | Trafficking<br>88 | Firearms<br>73 | /Embezzle<br>30 | Robbery<br>17 | Child Porn<br>4 | Laundering<br>