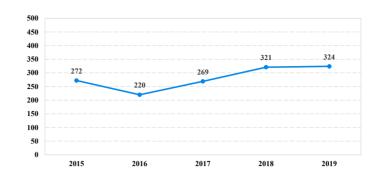

# **District at a Glance** Middle District of Tennessee Fiscal Year 2019



#### **Type of Crime**



#### Sentence Imposed Relative to the Guideline Range



#### SENTENCING INFORMATION BY TYPE OF CRIME

### Number of Federal Offenders Over Time



#### **Race and Gender**



## Citizenship, Guilty Pleas, and Trials



| SENTENCING INFORMATIO               |              |                   | Drug              |                | Fraud/Theft     | Plea Trial    |                 | Money           |                 |
|-------------------------------------|--------------|-------------------|-------------------|----------------|-----------------|---------------|-----------------|-----------------|-----------------|
| _                                   | TOTAL<br>324 | Immigration<br>46 | Trafficking<br>88 | Firearms<br>73 | /Embezzle<br>30 | Robbery<br>17 | Child Porn<br>4 | Laundering<br>5 | All Other<br>61 |
|                                     |              |                   |                   |                |