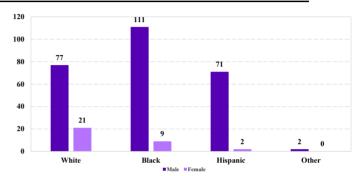

# **District at a Glance** Middle District of Tennessee Fiscal Year 2019



#### **Type of Crime**



#### Sentence Imposed Relative to the Guideline Range



#### SENTENCING INFORMATION BY TYPE OF CRIME

### Number of Federal Offenders Over Time



#### **Race and Gender**



## Citizenship, Guilty Pleas, and Trials



| SENTENCING INFORMATIO               |              |                   | Drug              |                | Fraud/Theft     | Plea Trial    |                 | Money           |                 |
|-------------------------------------|--------------|-------------------|-------------------|----------------|-----------------|---------------|-----------------|-----------------|-----------------|
| _                                   | TOTAL<br>324 | Immigration<br>46 | Trafficking<br>88 | Firearms<br>73 | /Embezzle<br>30 | Robbery<br>17 | Child Porn<br>4 | Laundering<br>5 | All Other<br>61 |
|                                     |              |                   |                   |                |                 |               |