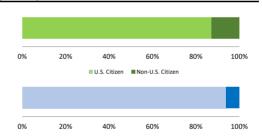

## Citizenship, Guilty Pleas, and Trials

|                                     |              |                   | Drug               |                | Fraud/Theft     | Plea Trial   |                  | Money |                  |
|-------------------------------------|--------------|-------------------|--------------------|----------------|-----------------|--------------|------------------|-------|------------------|
|                                     | TOTAL<br>509 | Immigration<br>42 | Trafficking<br>145 | Firearms<br>66 | /Embezzle<br>45 | Robbery<br>6 | Child Porn<br>16 | •     | All Other<br>189 |
|                                     |              |                   |                    |                |                 |              |                  |       |                  |
| Mean Sentence (months)              | 64           | 5                 | 116                | 38             | 20              | 99           | 75               |       | 54               |
| Median Sentence (months)            | 36           | 4                 | 120                | 36             | 6               | 77           | 60               |       | 24               |
| IMPRISONMENT                        |              |                   |                    |                |                 |              |                  |       |                  |
| <b>Total Receiving Imprisonment</b> | 472          | 42                | 145                | 60             | 30              | 6            | 16               | 0     | 173              |
| Prison Only                         | 458          | 42                | 140                | 59             | 28              | 6            | 16               | 0     | 167              |
| Up to 12 Months                     | 94           | 39                | 7                  | 4              | 9               | 0            | 1                | 0     | 34               |
| 13 to 60 Months                     | 198          | 3                 | 32                 | 44             | 15              | 3            | 10               | 0     | 91               |
| 61 to 120 Months                    | 89           | 0                 | 47                 | 11             | 4               | 2            | 4                | 0     | 21               |
| Over 120 Months                     | 77           | 0                 | 54                 | 0              | 0               | 1            | 1                | 0     | 21               |
| Prison and Alternatives             | 14           | 0                 | 5                  | 1              | 2               | 0            | 0                | 0     | 6                |
| PROBATION                           |              |                   |                    |                |                 |              |                  |       |                  |
| <b>Total Receiving Probation</b>    | 34           | 0                 | 0                  | 6              | 14              | 0            | 0                | 0     | 14               |
| Probation Only                      | 31           | 0                 | 0                  | 4              | 14              | 0            | 0                | 0     | 13               |
| Probation and Alternatives          | 3            | 0                 | 0                  | 2              | 0               | 0            | 0                | 0     | 1                |
| FINE ONLY                           | 3            | 0                 | 0                  | 0              | 1               | 0            | 0                | 0     | 2                |