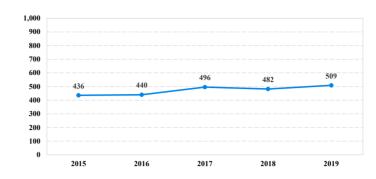

# **District at a Glance** District of South Dakota Fiscal Year 2019



## **Type of Crime**



## Sentence Imposed Relative to the Guideline Range



### SENTENCING INFORMATION BY TYPE OF CRIME

## Number of Federal Offenders Over Time



#### **Race and Gender**



## Citizenship, Guilty Pleas, and Trials



|                                     |              |                   | Drug               |                | Fraud/Theft     | Plea Trial   |                  | Money |                  |
|-------------------------------------|--------------|-------------------|--------------------|----------------|-----------------|--------------|------------------|-------|------------------|
|                                     | TOTAL<br>509 | Immigration<br>42 | Trafficking<br>145 | Firearms<br>66 | /Embezzle<br>45 | Robbery<br>6 | Child Porn<br>16 | •     | All Other<br>189 |
|                                     |              |                   |                    |                |                 |              |