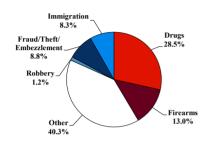

# **District at a Glance** District of South Dakota Fiscal Year 2019



## **Type of Crime**



## Sentence Imposed Relative to the Guideline Range



### SENTENCING INFORMATION BY TYPE OF CRIME

## Number of Federal Offenders Over Time



#### **Race and Gender**



## Citizenship, Guilty Pleas, and Trials



|                                     |              |                   | Drug               |                | Fraud/Theft     | Plea Trial   |                  | Money |                  |
|-------------------------------------|--------------|-------------------|--------------------|----------------|-----------------|--------------|------------------|-------|------------------|
|                                     | TOTAL<br>509 | Immigration<br>42 | Trafficking<br>145 | Firearms<br>66 | /Embezzle<br>45 | Robbery<br>6 | Child Porn<br>16 | •     | All Other<br>189 |
|