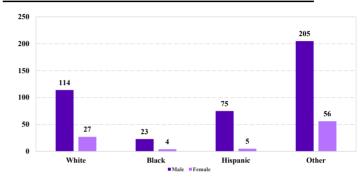

# **District at a Glance** District of South Dakota Fiscal Year 2019



## **Type of Crime**



## Sentence Imposed Relative to the Guideline Range



### SENTENCING INFORMATION BY TYPE OF CRIME

## Number of Federal Offenders Over Time



#### **Race and Gender**



## Citizenship, Guilty Pleas, and Trials



|                                     |              |                   | Drug               |                | Fraud/Theft     | Plea Trial   |                  | Money |                  |
|-------------------------------------|--------------|-------------------|--------------------|----------------|-----------------|--------------|------------------|-------|------------------|
|                                     | TOTAL<br>509 | Immigration<br>42 | Trafficking<br>145 | Firearms<br>66 | /Embezzle<br>45 | Robbery<br>6 | Child Porn<br>16 | •     | All Other<br>189 |
|                                     |              |                   |                    |                |                 |              |                  |       |