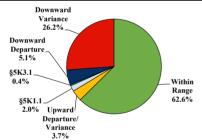

## Sentence Imposed Relative to the Guideline Range

### SENTENCING INFORMATION BY TYPE OF CRIME