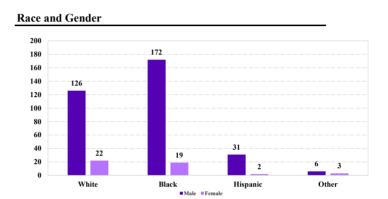

# District at a Glance

## Western District of Pennsylvania

### Fiscal Year 2019



Type of Crime



#### Sentence Imposed Relative to the Guideline Range



#### SENTENCING INFORMATION BY TYPE OF CRIME



2017

2018

2019



#### Citizenship, Guilty Pleas, and Trials

Number of Federal Offenders Over Time

2016

2015



|                                     | TOTAL<br>383 |                   | Drug<br>Trafficking<br>168 | Firearms 56 | Fraud/Theft<br>/Embezzle<br>42 | ■ Plea ■ Iriai |                  | Money         |              |
|-------------------------------------|--------------|-------------------|----------------------------|-------------|--------------------------------|----------------|------------------|---------------|--------------|
| _                                   |              | Immigration<br>14 |                            |             |                                | Robbery<br>23  | Child Porn<br>23 | Laundering 10 | All Other 47 |
|                                     |