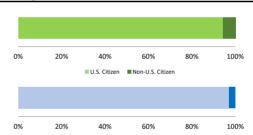

#### Citizenship, Guilty Pleas, and Trials

Number of Federal Offenders Over Time

2016

2015

|                                     | TOTAL<br>383 |                   | Drug<br>Trafficking<br>168 | Firearms 56 | Fraud/Theft<br>/Embezzle<br>42 | ■ Plea ■ Iriai |                  | Money         |              |
|-------------------------------------|--------------|-------------------|----------------------------|-------------|--------------------------------|----------------|------------------|---------------|--------------|
| _                                   |              | Immigration<br>14 |                            |             |                                | Robbery<br>23  | Child Porn<br>23 | Laundering 10 | All Other 47 |
|                                     |              |                   |                            |             |                                |                |                  |               |              |
| Mean Sentence (months)              | 54           | 3                 | 62                         | 53          | 14                             | 97             | 69               | 37            | 52           |
| Median Sentence (months)            | 36           | 0                 | 57                         | 46          | 9                              | 70             | 70               | 32            | 15           |
| IMPRISONMENT                        |              |                   |                            |             |                                |                |                  |               |              |
| <b>Total Receiving Imprisonment</b> | 320          | 12                | 140                        | 50          | 26                             | 23             | 23               | 8             | 38           |
| Prison Only                         | 312          | 12                | 139                        | 49          | 22                             | 22             | 23               | 8             | 37           |
| Up to 12 Months                     | 33           | 10                | 3                          | 2           | 6                              | 0              | 0                | 3             | 9            |
| 13 to 60 Months                     | 157          | 2                 | 67                         | 33          | 15                             | 9              | 11               | 2             | 18           |
| 61 to 120 Months                    | 85           | 0                 | 52                         | 10          | 1                              | 7              | 10               | 3             | 2            |
| Over 120 Months                     | 37           | 0                 | 17                         | 4           | 0                              | 6              | 2                | 0             | 8            |
| Prison and Alternatives             | 8            | 0                 | 1                          | 1           | 4                              | 1              | 0                | 0             | 1            |
| PROBATION                           |              |                   |                            |             |                                |                |                  |               |              |
| <b>Total Receiving Probation</b>    | 63           | 2                 | 28                         | 6           | 16                             | 0              | 0                | 2             | 9            |
| Probation Only                      | 29           | 2                 | 15                         | 1           | 5                              | 0              | 0                | 0             | 6            |
| Probation and Alternatives          | 34           | 0                 | 13                         | 5           | 11                             | 0              | 0                | 2             | 3            |
| FINE ONLY                           | 0            | 0                 | 0                          | 0           | 0                              | 0              | 0                | 0             | 0            |