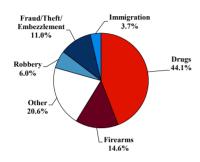

# District at a Glance

## Western District of Pennsylvania

### Fiscal Year 2019



Type of Crime



#### Sentence Imposed Relative to the Guideline Range



#### SENTENCING INFORMATION BY TYPE OF CRIME



2017

2018

2019



#### Citizenship, Guilty Pleas, and Trials

Number of Federal Offenders Over Time

2016

2015



|                                     | TOTAL<br>383 |                   | Drug<br>Trafficking<br>168 | Firearms 56 | Fraud/Theft<br>/Embezzle<br>42 | ■ Plea ■ Iriai |                  | Money         |              |
|-------------------------------------|--------------|-------------------|----------------------------|-------------|--------------------------------|----------------|------------------|---------------|--------------|
| _                                   |              | Immigration<br>14 |                            |             |