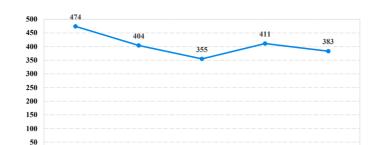

#### Citizenship, Guilty Pleas, and Trials

Number of Federal Offenders Over Time

2016

2015

|                                     | TOTAL<br>383 |                   | Drug<br>Trafficking<br>168 | Firearms 56 | Fraud/Theft<br>/Embezzle<br>42 | ■ Plea ■ Iriai |                  | Money         |              |
|-------------------------------------|--------------|-------------------|----------------------------|-------------|--------------------------------|----------------|------------------|---------------|--------------|
| _                                   |              | Immigration<br>14 |                            |             |                                | Robbery<br>23  | Child Porn<br>23 | Laundering 10 | All Other 47 |
|                                     |              |                   |                            |             |                                |                |                  |               |              |
| Mean Sentence (months)              | 54           | 3                 | 62                         | 53          | 14                             | 97             | 69               | 37            | 52           |
| Median Sentence (months)            | 36           | 0                 | 57                         | 46          | 9                              | 70             | 70               | 32            | 15           |
| IMPRISONMENT                        |              |                   |                            |             |                                |                |                  |               |              |
| <b>Total Receiving Imprisonment</b> | 320          | 12                | 140                        | 50          | 26                             | 23             | 23               | 8             | 38           |
| Prison Only                         | 312          | 12                | 139                        | 49          | 22                             | 22             | 23               | 8             | 37           |
| Up to 12 Months                     | 33           | 10                | 3                          | 2           | 6                              | 0              | 0                | 3             | 9            |
| 13 to 60 Months                     | 157          | 2                 | 67                         | 33          | 15                             | 9              | 11               | 2             | 18           |
| 61 to 120 Months                    | 85           | 0                 | 52                         | 10          | 1                              | 7              | 10               | 3             | 2            |
| Over 120 Months                     | 37           | 0                 | 17                         | 4           | 0                              | 6              | 2                | 0             | 8            |
| Prison and Alternatives             | 8            | 0                 | 1                          | 1           | 4                              | 1              | 0                | 0             | 1            |
| PROBATION                           |              |                   |                            |             |                                |                |                  |               |              |
| <b>Total Receiving Probation</b>    | 63           | 2                 | 28                         | 6           | 16                             | 0              | 0                | 2             | 9            |
| Probation Only                      | 29           | 2                 | 15                         | 1           | 5                              | 0              | 0                | 0             | 6            |
| Probation and Alternatives          | 34           | 0                 | 13                         | 5           | 11                             | 0              | 0                | 2             | 3            |
| FINE ONLY                           | 0            | 0                 | 0                          | 0           | 0                              | 0              | 0                | 0             | 0            |