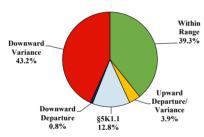

# District at a Glance

## Western District of Pennsylvania

### Fiscal Year 2019



Type of Crime



#### Sentence Imposed Relative to the Guideline Range



#### SENTENCING INFORMATION BY TYPE OF CRIME



2017

2018

2019



#### Citizenship, Guilty Pleas, and Trials

Number of Federal Offenders Over Time

2016

2015



|                                     | TOTAL<br>383 |                   | Drug<br>Trafficking<br>168 | Firearms 56 | Fraud/Theft<br>/Embezzle<br>42 | ■ Plea ■ Iriai |                  | Money         |              |
|-------------------------------------|--------------|-------------------|----------------------------|-------------|--------------------------------|----------------|------------------|---------------|--------------|
| _                                   |              | Immigration<br>14 |                            |             |                                | Robbery<br>23  | Child Porn<br>23 | Laundering