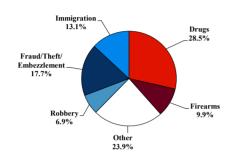

### SENTENCING INFORMATION BY TYPE OF CRIME

#### Citizenship, Guilty Pleas, and Trials

|                                     |              |                   | Drug            | rig Firearms 62 | Fraud/Theft<br>/Embezzle<br>111 | ■ Plea ■ Iriai |                  | Money         |                  |
|-------------------------------------|--------------|-------------------|-----------------|-----------------|---------------------------------|----------------|------------------|---------------|------------------|
| _                                   | TOTAL<br>627 | Immigration<br>82 | Trafficking 179 |                 |                                 | Robbery<br>43  | Child Porn<br>23 | Laundering 25 | All Other<br>102 |
|                                     |              |                   |                 |                 |                                 |                |                  |               |                  |
| Mean Sentence (months)              | 62           | 11                | 77              | 48              | 20                              | 120            | 125              | 52            | 96               |
| Median Sentence (months)            | 30           | 6                 | 60              | 29              | 8                               | 87             | 121              | 18            | 24               |
| IMPRISONMENT                        |              |                   |                 |                 |                                 |                |                  |               |                  |
| <b>Total Receiving Imprisonment</b> | 559          | 79                | 172             | 55              | 86                              | 43             | 23               | 23            | 78               |
| Prison Only                         | 527          | 79                | 165             | 50              | 76                              | 41             | 23               | 20            | 73               |
| Up to 12 Months                     | 116          | 52                | 9               | 8               | 30                              | 1              | 2                | 5             | 9                |
| 13 to 60 Months                     | 206          | 26                | 72              | 26              | 37                              | 6              | 3                | 9             | 27               |
| 61 to 120 Months                    | 110          | 1                 | 55              | 11              | 7                               | 19             | 6                | 2             | 9                |
| Over 120 Months                     | 95           | 0                 | 29              | 5               | 2                               | 15             | 12               | 4             | 28               |
| Prison and Alternatives             | 32           | 0                 | 7               | 5               | 10                              | 2              | 0                | 3             | 5                |
| PROBATION                           |              |                   |                 |                 |                                 |                |                  |               |                  |
| <b>Total Receiving Probation</b>    | 68           | 3                 | 7               | 7               | 25                              | 0              | 0                | 2             | 24               |
| Probation Only                      | 43           | 2                 | 5               | 3               | 18                              | 0              | 0                | 1             | 14               |
| Probation and Alternatives          | 25           | 1                 | 2               | 4               | 7                               | 0              | 0                | 1             | 10               |
| FINE ONLY                           | 0            | 0                 | 0               | 0               | 0                               | 0              | 0                | 0             | 0                |