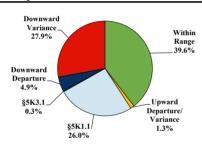

## District at a Glance

# **Eastern District of Pennsylvania**

### Fiscal Year 2019



Type of Crime



#### Sentence Imposed Relative to the Guideline Range



### SENTENCING INFORMATION BY TYPE OF CRIME

#### **Number of Federal Offenders Over Time**





#### Citizenship, Guilty Pleas, and Trials



|                                     |              |                   | Drug            | rig Firearms 62 | Fraud/Theft<br>/Embezzle<br>111 | ■ Plea ■ Iriai |                  | Money         |                  |
|-------------------------------------|--------------|-------------------|-----------------|-----------------|---------------------------------|----------------|------------------|---------------|------------------|
| _                                   | TOTAL<br>627 | Immigration<br>82 | Trafficking 179 |                 |                                 | Robbery<br>43  | Child Porn<br>23 | Laundering 25 | All Other<br>102 |
|