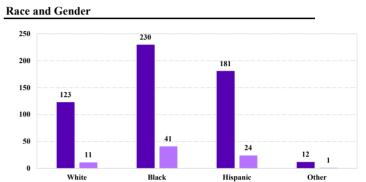

#### Citizenship, Guilty Pleas, and Trials

|                                     |              |                   | Drug            | rig Firearms 62 | Fraud/Theft<br>/Embezzle<br>111 | ■ Plea ■ Iriai |                  | Money         |                  |
|-------------------------------------|--------------|-------------------|-----------------|-----------------|---------------------------------|----------------|------------------|---------------|------------------|
| _                                   | TOTAL<br>627 | Immigration<br>82 | Trafficking 179 |                 |                                 | Robbery<br>43  | Child Porn<br>23 | Laundering 25 | All Other<br>102 |
|                                     |              |                   |                 |                 |                                 |                |                  |               |                  |
| Mean Sentence (months)              | 62           | 11                | 77              | 48              | 20                              | 120            | 125              | 52            | 96               |
| Median Sentence (months)            | 30           | 6                 | 60              | 29              | 8                               | 87             | 121              | 18            | 24               |
| IMPRISONMENT                        |              |                   |                 |                 |                                 |                |                  |               |                  |
| <b>Total Receiving Imprisonment</b> | 559          | 79                | 172             | 55              | 86                              | 43             | 23               | 23            | 78               |
| Prison Only                         | 527          | 79                | 165             | 50              | 76                              | 41             | 23               | 20            | 73               |
| Up to 12 Months                     | 116          | 52                | 9               | 8               | 30                              | 1              | 2                | 5             | 9                |
| 13 to 60 Months                     | 206          | 26                | 72              | 26              | 37                              | 6              | 3                | 9             | 27               |
| 61 to 120 Months                    | 110          | 1                 | 55              | 11              | 7                               | 19             | 6                | 2             | 9                |
| Over 120 Months                     | 95           | 0                 | 29              | 5               | 2                               | 15             | 12               | 4             | 28               |
| Prison and Alternatives             | 32           | 0                 | 7               | 5               | 10                              | 2              | 0                | 3             | 5                |
| PROBATION                           |              |                   |                 |                 |                                 |                |                  |               |                  |
| <b>Total Receiving Probation</b>    | 68           | 3                 | 7               | 7               | 25                              | 0              | 0                | 2             | 24               |
| Probation Only                      | 43           | 2                 | 5               | 3               | 18                              | 0              | 0                | 1             | 14               |
| Probation and Alternatives          | 25           | 1                 | 2               | 4               | 7                               | 0              | 0                | 1             | 10               |
| FINE ONLY                           | 0            | 0                 | 0               | 0               | 0                               | 0              | 0                | 0             | 0                |