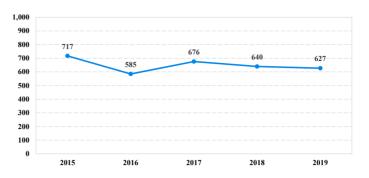

## District at a Glance

# **Eastern District of Pennsylvania**

### Fiscal Year 2019



Type of Crime



#### Sentence Imposed Relative to the Guideline Range



### SENTENCING INFORMATION BY TYPE OF CRIME

#### **Number of Federal Offenders Over Time**





#### Citizenship, Guilty Pleas, and Trials



|                                     |              |                   | Drug            | rig Firearms 62 | Fraud/Theft<br>/Embezzle<br>111 | ■ Plea ■ Iriai |                  | Money         |                  |
|-------------------------------------|--------------|-------------------|-----------------|-----------------|---------------------------------|----------------|------------------|---------------|------------------|
| _                                   | TOTAL<br>627 | Immigration<br>82 | Trafficking 179 |                 |                                 | Robbery<br>43  | Child Porn<br>23 | Laundering 25 | All Other<br>102 |
|                                     |              |                   |                 |