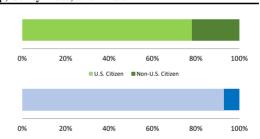

#### Citizenship, Guilty Pleas, and Trials

|                                     |              |                   | Drug            | rig Firearms 62 | Fraud/Theft<br>/Embezzle<br>111 | ■ Plea ■ Iriai |                  | Money         |                  |
|-------------------------------------|--------------|-------------------|-----------------|-----------------|---------------------------------|----------------|------------------|---------------|------------------|
| _                                   | TOTAL<br>627 | Immigration<br>82 | Trafficking 179 |                 |                                 | Robbery<br>43  | Child Porn<br>23 | Laundering 25 | All Other<br>102 |
|                                     |              |                   |                 |                 |                                 |                |                  |               |                  |
| Mean Sentence (months)              | 62           | 11                | 77              | 48              | 20                              | 120            | 125              | 52            | 96               |
| Median Sentence (months)            | 30           | 6                 | 60              | 29              | 8                               | 87             | 121              | 18            | 24               |
| IMPRISONMENT                        |              |                   |                 |                 |                                 |                |                  |               |                  |
| <b>Total Receiving Imprisonment</b> | 559          | 79                | 172             | 55              | 86                              | 43             | 23               | 23            | 78               |
| Prison Only                         | 527          | 79                | 165             | 50              | 76                              | 41             | 23               | 20            | 73               |
| Up to 12 Months                     | 116          | 52                | 9               | 8               | 30                              | 1              | 2                | 5             | 9                |
| 13 to 60 Months                     | 206          | 26                | 72              | 26              | 37                              | 6              | 3                | 9             | 27               |
| 61 to 120 Months                    | 110          | 1                 | 55              | 11              | 7                               | 19             | 6                | 2             | 9                |
| Over 120 Months                     | 95           | 0                 | 29              | 5               | 2                               | 15             | 12               | 4             | 28               |
| Prison and Alternatives             | 32           | 0                 | 7               | 5               | 10                              | 2              | 0                | 3             | 5                |
| PROBATION                           |              |                   |                 |                 |                                 |                |                  |               |                  |
| <b>Total Receiving Probation</b>    | 68           | 3                 | 7               | 7               | 25                              | 0              | 0                | 2             | 24               |
| Probation Only                      | 43           | 2                 | 5               | 3               | 18                              | 0              | 0                | 1             | 14               |
| Probation and Alternatives          | 25           | 1                 | 2               | 4               | 7                               | 0              | 0                | 1             | 10               |
| FINE ONLY                           | 0            | 0                 | 0               | 0               | 0                               | 0              | 0                | 0             | 0                |