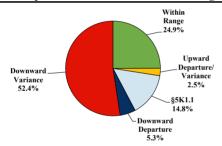

# District at a Glance

## **District of Oregon**

### Fiscal Year 2019



Type of Crime



### Sentence Imposed Relative to the Guideline Range



### SENTENCING INFORMATION BY TYPE OF CRIME

### **Number of Federal Offenders Over Time**



# Race and Gender 200 180 173 176 160 140 120 100 80 60 44 40 20 White Black Hispanic Other

### Citizenship, Guilty Pleas, and Trials



|                                     |              |             | Drug               | Firearms 60 | Fraud/Theft<br>/Embezzle | ■ Plea ■ Iriai |                  | Money            |           |
|-------------------------------------|--------------|-------------|--------------------|-------------|--------------------------|----------------|------------------|------------------|-----------|
| _                                   | TOTAL<br>475 | Immigration | Trafficking<br>149 |             |                          | Robbery<br>27  | Child Porn<br>23 | Lau