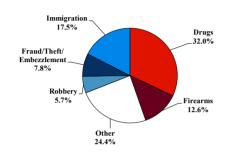

# District at a Glance

## **District of Oregon**

### Fiscal Year 2019



Type of Crime



### Sentence Imposed Relative to the Guideline Range



### SENTENCING INFORMATION BY TYPE OF CRIME

### **Number of Federal Offenders Over Time**



# Race and Gender 200 180 173 176 160 140 120 100 80 60 44 40 20 White Black Hispanic Other

### Citizenship, Guilty Pleas, and Trials



|                                     |              |             | Drug               | Firearms 60 | Fraud/Theft<br>/Embezzle | ■ Plea ■ Iriai |                  | Money            |           |
|-------------------------------------|--------------|-------------|--------------------|-------------|--------------------------|----------------|------------------|------------------|-----------|
| _                                   | TOTAL<br>475 | Immigration | Trafficking<br>149 |             |