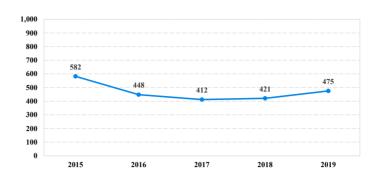

# District at a Glance

## **District of Oregon**

### Fiscal Year 2019



Type of Crime



### Sentence Imposed Relative to the Guideline Range



### SENTENCING INFORMATION BY TYPE OF CRIME

### **Number of Federal Offenders Over Time**



# Race and Gender 200 180 173 176 160 140 120 100 80 60 44 40 20 White Black Hispanic Other

### Citizenship, Guilty Pleas, and Trials



|                                     |              |             | Drug               | Firearms 60 | Fraud/Theft<br>/Embezzle | ■ Plea ■ Iriai |                  | Money            |           |
|-------------------------------------|--------------|-------------|--------------------|-------------|--------------------------|----------------|------------------|------------------|-----------|
| _                                   | TOTAL<br>475 | Immigration | Trafficking<br>149 |             |                          | Robbery<br>27  | Child Porn<br>23 | Laundering<br>19 | All Other |
|                                     |              | 83