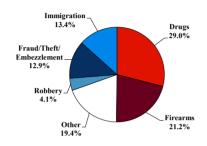

# District at a Glance

## Northern District of Oklahoma

### Fiscal Year 2019



#### Type of Crime



#### Sentence Imposed Relative to the Guideline Range



#### SENTENCING INFORMATION BY TYPE OF CRIME

#### **Number of Federal Offenders Over Time**



#### Race and Gender



#### Citizenship, Guilty Pleas, and Trials



| SERVICE OF THE ORIGINATION          | SING IN ORMATION BY THE OF CRIME |                |                           |             | ■ Plea ■ Trial                 |              |            |                          |           |
|-------------------------------------|----------------------------------|----------------|---------------------------|-------------|--------------------------------|--------------|------------|--------------------------|-----------|
|                                     |                                  | Immigration 29 | Drug<br>Traffic