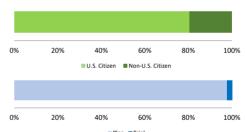

#### Citizenship, Guilty Pleas, and Trials

| SERVICE OF THE ORIGINATION          | SING IN ORMATION BY THE OF CRIME |                |                           |             | ■ Plea ■ Trial                 |              |            |                          |           |
|-------------------------------------|----------------------------------|----------------|---------------------------|-------------|--------------------------------|--------------|------------|--------------------------|-----------|
|                                     |                                  | Immigration 29 | Drug<br>Trafficking<br>57 | Firearms 46 | Fraud/Theft<br>/Embezzle<br>28 | Robbery<br>9 | Child Porn | Money<br>Laundering<br>0 | All Other |
| _                                   | TOTAL 217                        |                |                           |             |                                |              |            |                          |           |
|                                     |                                  |                |                           |             |                                |              |            |                          |           |
| Mean Sentence (months)              | 56                               | 11             | 59                        | 35          | 14                             | 191          | 90         |                          | 102       |
| Median Sentence (months)            | 24                               | 6              | 37                        | 30          | 7                              | 156          | 87         |                          | 24        |
| IMPRISONMENT                        |                                  |                |                           |             |                                |              |            |                          |           |
| <b>Total Receiving Imprisonment</b> | 186                              | 28             | 52                        | 39          | 21                             | 9            | 6          | 0                        | 31        |
| Prison Only                         | 155                              | 28             | 36                        | 36          | 17                             | 8            | 5          | 0                        | 25        |
| Up to 12 Months                     | 41                               | 22             | 3                         | 3           | 7                              | 0            | 0          | 0                        | 6         |
| 13 to 60 Months                     | 70                               | 5              | 18                        | 28          | 10                             | 1            | 1          | 0                        | 7         |
| 61 to 120 Months                    | 19                               | 1              | 9                         | 5           | 0                              | 1            | 2          | 0                        | 1         |
| Over 120 Months                     | 25                               | 0              | 6                         | 0           | 0                              | 6            | 2          | 0                        | 11        |
| Prison and Alternatives             | 31                               | 0              | 16                        | 3           | 4                              | 1            | 1          | 0                        | 6         |
| PROBATION                           |                                  |                |                           |             |                                |              |            |                          |           |
| <b>Total Receiving Probation</b>    | 28                               | 1              | 5                         | 7           | 5                              | 0            | 0          | 0                        | 10        |
| Probation Only                      | 20                               | 1              | 3                         | 3           | 4                              | 0            | 0          | 0                        | 9         |
| Probation and Alternatives          | 8                                | 0              | 2                         | 4           | 1                              | 0            | 0          | 0                        | 1         |
| FINE ONLY                           | 3                                | 0              | 0                         | 0           | 2                              | 0            | 1          | 0                        | 0         |