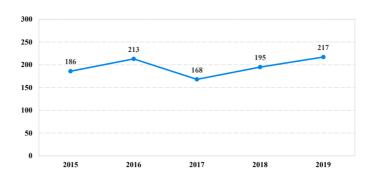

# District at a Glance

## Northern District of Oklahoma

### Fiscal Year 2019



#### Type of Crime



#### Sentence Imposed Relative to the Guideline Range



#### SENTENCING INFORMATION BY TYPE OF CRIME

#### **Number of Federal Offenders Over Time**



#### Race and Gender



#### Citizenship, Guilty Pleas, and Trials



| SERVICE OF THE ORIGINATION          | SING IN ORMATION BY THE OF CRIME |                |                           |             | ■ Plea ■ Trial                 |              |            |                          |           |
|-------------------------------------|----------------------------------|----------------|---------------------------|-------------|--------------------------------|--------------|------------|--------------------------|-----------|
|                                     |                                  | Immigration 29 | Drug<br>Trafficking<br>57 | Firearms 46 | Fraud/Theft<br>/Embezzle<br>28 | Robbery<br>9 | Child Porn | Money<br>Laundering<br>0 | All Other |
| _