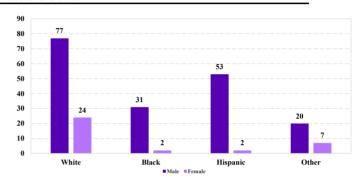

# District at a Glance

## Northern District of Oklahoma

### Fiscal Year 2019



#### Type of Crime



#### Sentence Imposed Relative to the Guideline Range



#### SENTENCING INFORMATION BY TYPE OF CRIME

#### **Number of Federal Offenders Over Time**



#### Race and Gender



#### Citizenship, Guilty Pleas, and Trials



| SERVICE OF THE ORIGINATION          | SING IN ORMATION BY THE OF CRIME |                |                           |             | ■ Plea ■ Trial                 |              |            |                          |           |
|-------------------------------------|----------------------------------|----------------|---------------------------|-------------|--------------------------------|--------------|------------|--------------------------|-----------|
|                                     |                                  | Immigration 29 | Drug<br>Trafficking<br>57 | Firearms 46 | Fraud/Theft<br>/Embezzle<br>28 | Robbery<br>9 | Child Porn | Money<br>Laundering<br>0 | All Other |
| _                                   | TOTAL 217