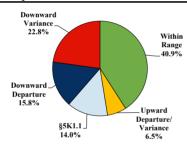

#### Sentence Imposed Relative to the Guideline Range

#### SENTENCING INFORMATION BY TYPE OF CRIME