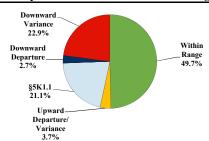

# District at a Glance

# **Northern District of Ohio**

## Fiscal Year 2019



#### Type of Crime



### Sentence Imposed Relative to the Guideline Range



#### SENTENCING INFORMATION BY TYPE OF CRIME

#### **Number of Federal Offenders Over Time**



#### Race and Gender



#### Citizenship, Guilty Pleas, and Trials



| SELVIER VOI VI ORUMITIO             | Drug  |             |     |          | Fraud/Theft | ■ Plea ■ Trial |            | Money      |           |
|-------------------------------------|-------|-------------|-----|----------|-------------|----------------|------------|------------|-----------|
|                                     | TOTAL | Immigration | _   | Firearms | /Embezzle   | Robbery        | Child Porn | Laundering | All Other |
|                                     | 901   | 131         | 337 | 175      | 78          | 25             | 34         | 21         | 100       |
| Mean Sentence (months)              |