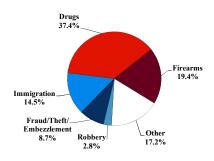

# District at a Glance

# **Northern District of Ohio**

## Fiscal Year 2019



#### Type of Crime



### Sentence Imposed Relative to the Guideline Range



#### SENTENCING INFORMATION BY TYPE OF CRIME

#### **Number of Federal Offenders Over Time**



#### Race and Gender



#### Citizenship, Guilty Pleas, and Trials



| SELVIER VOI VI ORUMITIO             | Drug  |             |     |          | Fraud/Theft | ■ Plea ■ Trial |            | Money      |           |
|-------------------------------------|-------|-------------|-----|----------|-------------|----------------|------------|------------|-----------|
|                                     | TOTAL | Immigration | _   | Firearms | /Embezzle   | Robbery        | Child Porn | Laundering | All Other |
|                                     | 901   | 131         | 337 | 175      | 78          | 25             | 34         | 21