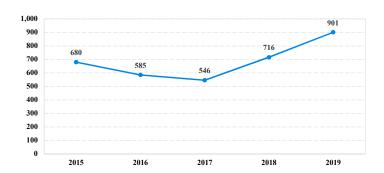

# District at a Glance

# **Northern District of Ohio**

## Fiscal Year 2019



#### Type of Crime



### Sentence Imposed Relative to the Guideline Range



#### SENTENCING INFORMATION BY TYPE OF CRIME

#### **Number of Federal Offenders Over Time**



#### Race and Gender



#### Citizenship, Guilty Pleas, and Trials



| SELVIER VOI VI ORUMITIO             | Drug  |             |     |          | Fraud/Theft | ■ Plea ■ Trial |            | Money      |           |
|-------------------------------------|-------|-------------|-----|----------|-------------|----------------|------------|------------|-----------|
|                                     | TOTAL | Immigration | _   | Firearms | /Embezzle   | Robbery        | Child Porn | Laundering | All Other |
|                                     | 901   | 131         | 337 | 175      | 78          | 25             | 34         | 21         | 100       |
| Mean Sentence (months)              | 59    | 8           | 72  | 58       | 24          | 101            | 129        | 37         |