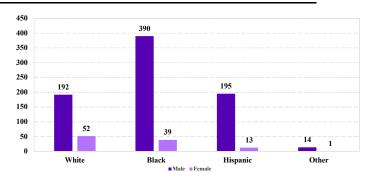

# District at a Glance

# **Northern District of Ohio**

## Fiscal Year 2019



#### Type of Crime



### Sentence Imposed Relative to the Guideline Range



#### SENTENCING INFORMATION BY TYPE OF CRIME

#### **Number of Federal Offenders Over Time**



#### Race and Gender



#### Citizenship, Guilty Pleas, and Trials



| SELVIER VOI VI ORUMITIO             | Drug  |             |     |          | Fraud/Theft | ■ Plea ■ Trial |            | Money      |           |
|-------------------------------------|-------|-------------|-----|----------|-------------|----------------|------------|------------|-----------|
|                                     | TOTAL | Immigration | _   | Firearms | /Embezzle   | Robbery        | Child Porn | Laundering | All Other |
|                                     | 901   | 131         | 337 | 175      | 78          | 25             | 34         | 21         | 100       |
| Mean Sentence (months)              | 59    | 8           | 72  | 58       | 24          | 101            | 129        | 37         | 81        |
| Median Sen