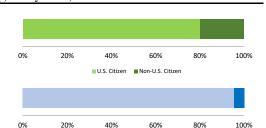

#### Citizenship, Guilty Pleas, and Trials

| SELVIER VOI VI ORUMITIO             | Drug  |             |     |          | Fraud/Theft | ■ Plea ■ Trial |            | Money      |           |
|-------------------------------------|-------|-------------|-----|----------|-------------|----------------|------------|------------|-----------|
|                                     | TOTAL | Immigration | _   | Firearms | /Embezzle   | Robbery        | Child Porn | Laundering | All Other |
|                                     | 901   | 131         | 337 | 175      | 78          | 25             | 34         | 21         | 100       |
| Mean Sentence (months)              | 59    | 8           | 72  | 58       | 24          | 101            | 129        | 37         | 81        |
| Median Sentence (months)            | 36    | 4           | 60  | 42       | 12          | 97             | 114        | 24         | 30        |
| IMPRISONMENT                        |       |             |     |          |             |                |            |            |           |
| <b>Total Receiving Imprisonment</b> | 836   | 128         | 322 | 166      | 55          | 25             | 34         | 17         | 89        |
| Prison Only                         | 801   | 127         | 306 | 158      | 51          | 25             | 34         | 17         | 83        |
| Up to 12 Months                     | 134   | 98          | 13  | 4        | 9           | 0              | 1          | 2          | 7         |
| 13 to 60 Months                     | 366   | 29          | 141 | 94       | 35          | 6              | 6          | 10         | 45        |
| 61 to 120 Months                    | 188   | 0           | 98  | 48       | 6           | 14             | 12         | 4          | 6         |
| Over 120 Months                     | 113   | 0           | 54  | 12       | 1           | 5              | 15         | 1          | 25        |
| Prison and Alternatives             | 35    | 1           | 16  | 8        | 4           | 0              | 0          | 0          | 6         |
| PROBATION                           |       |             |     |          |             |                |            |            |           |
| <b>Total Receiving Probation</b>    | 65    | 3           | 15  | 9        | 23          | 0              | 0          | 4          | 11        |
| Probation Only                      | 45    | 2           | 11  | 5        | 16          | 0              | 0          | 2          | 9         |
| Probation and Alternatives          | 20    | 1           | 4   | 4        | 7           | 0              | 0          | 2          | 2         |
| FINE ONLY                           | 0     | 0           | 0   | 0        | 0           | 0              | 0          | 0          | 0         |