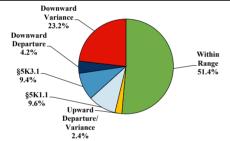

#### Sentence Imposed Relative to the Guideline Range

#### SENTENCING INFORMATION BY TYPE OF CRIME