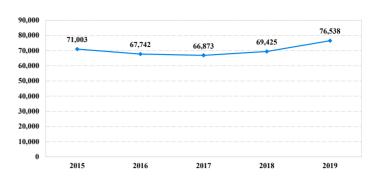

# **District at a Glance**

## National

### Fiscal Year 2019



#### **Type of Crime**



#### Sentence Imposed Relative to the Guideline Range



#### SENTENCING INFORMATION BY TYPE OF CRIME

#### Number of Federal Offenders Over Time



#### **Race and Gender**



#### Citizenship, Guilty Pleas, and Trials



Plea Tria Drug Fraud/Theft Money **Immigration Trafficking** TOTAL Firearms /Embezzle Child Porn Laundering All Other Robbers 76,538 29,354 19,830 8,481 6,390 1,825 1,368 1,177 8,113 Mean Sentence (months) 42 9 50 21 109 103 76 61 60 Median Sentence (months) 18 6 60 39 12 92 84 33 12 IMPRISONMENT 7,994 4,738 **Total Receiving Imprisonment** 70,231 27,991 19,099 1,800 1,354 1,040 6,215 Prison Only 68,138 27,715 18,458 7,700 4,384 1,727 1,325 985 5,844 Up to 12 Months 24,869 19,835 1,252 487 1,357 36 27 152 1,723 13 to 60 Months 7,730 8,088 5,048 2,566 502 404 466 2,332 27,136 61 to 120 Months 9,799 144 5,599 1,736 382 601 553 198 586 6 Over 120 Months 6,334 3,519 429 79 588 341 169 1,203 Prison and Alternatives 2,09