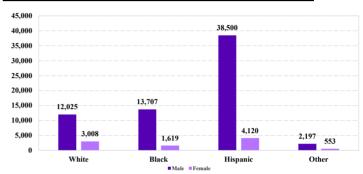

# **District at a Glance**

## National

### Fiscal Year 2019



#### **Type of Crime**



#### Sentence Imposed Relative to the Guideline Range



#### SENTENCING INFORMATION BY TYPE OF CRIME

#### Number of Federal Offenders Over Time



#### **Race and Gender**



#### Citizenship, Guilty Pleas, and Trials



Plea Tria Drug Fraud/Theft Money **Immigration Trafficking** TOTAL Firearms /Embezzle Child Porn Laundering All Other Robbers 76,538 29,354 19,830 8,481 6,390 1,825 1,368 1,177 8,113 Mean Sentence (months) 42 9 50 21 109 103 76 61 60 Median Sentence (months) 18 6 60 39 12 92 84 33 12 IMPRISONMENT 7,994 4,738 **Total Receiving Imprisonment** 70,231 27,991 19,099 1,800 1,354 1,040 6,215 Prison Only 68,138 27,715 18,458 7,700 4,384 1,727 1,325 985 5,844 Up to 12 Months 24,869 19,835 1,252 487 1,357 36 27 152 1,723 13 to 60 Months 7,730 8,088 5,048 2,566 502 404 466 2,332 27,136 61 to 120 Months 9,799 144 5,599 1,736 382 601 553 198 586 6 Over 120 Months 6,334 3,519 429 79 588 341 169 1,203 Prison and Alternatives 2,093 276 641 294 354 73 29 55 3