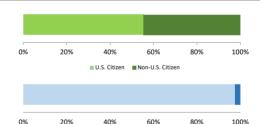

#### Citizenship, Guilty Pleas, and Trials

Plea Tria Drug Fraud/Theft Money **Immigration Trafficking** TOTAL Firearms /Embezzle Child Porn Laundering All Other Robbers 76,538 29,354 19,830 8,481 6,390 1,825 1,368 1,177 8,113 Mean Sentence (months) 42 9 50 21 109 103 76 61 60 Median Sentence (months) 18 6 60 39 12 92 84 33 12 IMPRISONMENT 7,994 4,738 **Total Receiving Imprisonment** 70,231 27,991 19,099 1,800 1,354 1,040 6,215 Prison Only 68,138 27,715 18,458 7,700 4,384 1,727 1,325 985 5,844 Up to 12 Months 24,869 19,835 1,252 487 1,357 36 27 152 1,723 13 to 60 Months 7,730 8,088 5,048 2,566 502 404 466 2,332 27,136 61 to 120 Months 9,799 144 5,599 1,736 382 601 553 198 586 6 Over 120 Months 6,334 3,519 429 79 588 341 169 1,203 Prison and Alternatives 2,093 276 641 294 354 73 29 55 371 PROBATION **Total Receiving Probation** 5,888 1,361 729 487 1,573 25 13 137 1,563 Probation Only 4,558 1,168 521 306 1,192 17 10 89 1,255 Probation and Alternatives 1,330 193 208 181 381 8 3 48 308 FINE ONLY 419 2 0 79 Û A 335