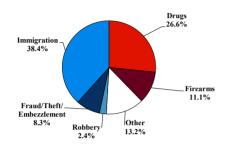

# **District at a Glance**

## National

### Fiscal Year 2019



#### **Type of Crime**



#### Sentence Imposed Relative to the Guideline Range



#### SENTENCING INFORMATION BY TYPE OF CRIME

#### Number of Federal Offenders Over Time



#### **Race and Gender**



#### Citizenship, Guilty Pleas, and Trials



Plea Tria Drug Fraud/Theft Money **Immigration Trafficking** TOTAL Firearms /Embezzle Child Porn Laundering All Other Robbers 76,538 29,354 19,830 8,481 6,390 1,825 1,368 1,177 8,113 Mean Sentence (months) 42 9 50 21 109 103 76 61 60 Median Sentence (months) 18 6 60 39 12 92 84 33 12 IMPRISONMENT 7,994 4,738 **Total Receiving Imprisonment** 70,231 27,991 19,099 1,800 1,354 1,040 6,215 Prison Only 68,138 27,715 18,458 7,700 4,384 1,727 1,325 985 5,844 Up to 12 Months 24,869 19,835 1,252 487 1,357 36 27 152 1,723 13 to 60 Months 7,730 8,088 5,048 2,566 502 404 466 2,332