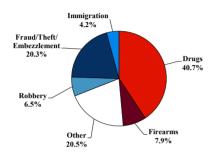

# District at a Glance

# **Southern District of New York**

### Fiscal Year 2019



Type of Crime



#### Sentence Imposed Relative to the Guideline Range



#### SENTENCING INFORMATION BY TYPE OF CRIME

#### **Number of Federal Offenders Over Time**



## Race and Gender



#### Citizenship, Guilty Pleas, and Trials



| SENTENCING INFORMATIO               | \ <b>D</b> 1 1111 | E OF CIGINE       | Drug            |                 | Fraud/Theft | ■ Plea ■ Trial |                  | Money         |                  |
|-------------------------------------|-------------------|-------------------|-----------------|-----------------|-------------|----------------|------------------|---------------|------------------|
|                                     | TOTAL<br>1,515    | Immigration<br>64 | Trafficking 608 | Firearms<br>120 | /Embezzle   | Robbery<br>98  | Child Porn<br>18 | Launderin