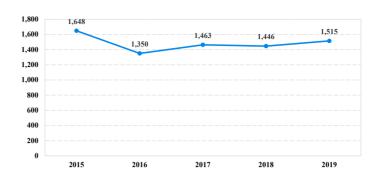

# District at a Glance

# **Southern District of New York**

### Fiscal Year 2019



Type of Crime



#### Sentence Imposed Relative to the Guideline Range



#### SENTENCING INFORMATION BY TYPE OF CRIME

#### **Number of Federal Offenders Over Time**



## Race and Gender



#### Citizenship, Guilty Pleas, and Trials



| SENTENCING INFORMATIO               | \ <b>D</b> 1 1111 | E OF CIGINE       | Drug            |                 | Fraud/Theft | ■ Plea ■ Trial |                  | Money         |                  |
|-------------------------------------|-------------------|-------------------|-----------------|-----------------|-------------|----------------|------------------|---------------|------------------|
|                                     | TOTAL<br>1,515    | Immigration<br>64 | Trafficking 608 | Firearms<br>120 | /Embezzle   | Robbery<br>98  | Child Porn<br>18 | Laundering 45 | All Other<br>255 |
|                                     |                   |                   |                 |                 |