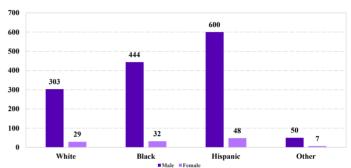

# District at a Glance

# **Southern District of New York**

### Fiscal Year 2019



Type of Crime



#### Sentence Imposed Relative to the Guideline Range



#### SENTENCING INFORMATION BY TYPE OF CRIME

#### **Number of Federal Offenders Over Time**



## Race and Gender



#### Citizenship, Guilty Pleas, and Trials



| SENTENCING INFORMATIO               | \ <b>D</b> 1 1111 | E OF CIGINE       | Drug            |                 | Fraud/Theft | ■ Plea ■ Trial |                  | Money         |                  |
|-------------------------------------|-------------------|-------------------|-----------------|-----------------|-------------|----------------|------------------|---------------|------------------|
|                                     | TOTAL<br>1,515    | Immigration<br>64 | Trafficking 608 | Firearms<br>120 | /Embezzle   | Robbery<br>98  | Child Porn<br>18 | Laundering 45 | All Other<br>255 |
|                                     |                   |                   |                 |                 |             |                |