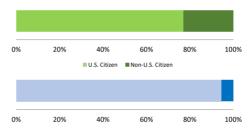

#### Citizenship, Guilty Pleas, and Trials

| SENTENCING INFORMATIO               | \ <b>D</b> 1 1111 | E OF CIGINE       | Drug            |                 | Fraud/Theft | ■ Plea ■ Trial |                  | Money         |                  |
|-------------------------------------|-------------------|-------------------|-----------------|-----------------|-------------|----------------|------------------|---------------|------------------|
|                                     | TOTAL<br>1,515    | Immigration<br>64 | Trafficking 608 | Firearms<br>120 | /Embezzle   | Robbery<br>98  | Child Porn<br>18 | Laundering 45 | All Other<br>255 |
|                                     |                   |                   |                 |                 |             |                |                  |               |                  |
| Mean Sentence (months)              | 50                | 10                | 51              | 58              | 21          | 63             | 57               | 53            | 81               |
| Median Sentence (months)            | 30                | 3                 | 40              | 60              | 12          | 48             | 30               | 24            | 30               |
| IMPRISONMENT                        |                   |                   |                 |                 |             |                |                  |               |                  |
| <b>Total Receiving Imprisonment</b> | 1,440             | 61                | 601             | 118             | 274         | 98             | 17               | 43            | 228              |
| Prison Only                         | 1,361             | 60                | 575             | 112             | 246         | 92             | 16               | 42            | 218              |
| Up to 12 Months                     | 336               | 39                | 115             | 13              | 91          | 8              | 1                | 12            | 57               |
| 13 to 60 Months                     | 651               | 21                | 280             | 62              | 134         | 50             | 8                | 20            | 76               |
| 61 to 120 Months                    | 255               | 0                 | 143             | 29              | 18          | 24             | 5                | 6             | 30               |
| Over 120 Months                     | 119               | 0                 | 37              | 8               | 3           | 10             | 2                | 4             | 55               |
| Prison and Alternatives             | 79                | 1                 | 26              | 6               | 28          | 6              | 1                | 1             | 10               |
| PROBATION                           |                   |                   |                 |                 |             |                |                  |               |                  |
| <b>Total Receiving Probation</b>    | 73                | 3                 | 7               | 2               | 33          | 0              | 1                | 2             | 25               |
| Probation Only                      | 55                | 3                 | 5               | 2               | 24          | 0              | 1                | 1             | 19               |
| Probation and Alternatives          | 18                | 0                 | 2               | 0               | 9           | 0              | 0                | 1             | 6                |
| FINE ONLY                           | 2                 | 0                 | 0               | 0               | 0           | 0              | 0                | 0             | 2                |