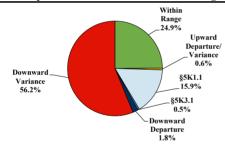

# District at a Glance

# **Southern District of New York**

### Fiscal Year 2019



Type of Crime



#### Sentence Imposed Relative to the Guideline Range



#### SENTENCING INFORMATION BY TYPE OF CRIME

#### **Number of Federal Offenders Over Time**



## Race and Gender



#### Citizenship, Guilty Pleas, and Trials



| SENTENCING INFORMATIO               | \ <b>D</b> 1 1111 | E OF CIGINE       | Drug            |                 | Fraud/Theft | ■ Plea ■ Trial |                  | Money         |                  |
|-------------------------------------|-------------------|-------------------|-----------------|-----------------|-------------|----------------|------------------|---------------|------------------|
|                                     | TOTAL<br>1,515    | Immigration<br>64 | Trafficking 608 | Firearms<br>120 | /Embezzle   | Robbery<br>98  | Child Porn<br>18 | Laundering 45 | All Other<br>255 |
|