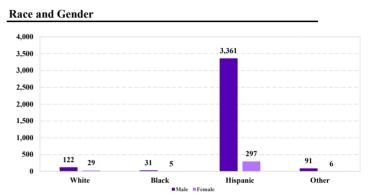

#### Citizenship, Guilty Pleas, and Trials

| SERVIERO IN ORMITTO                 | V DI III    | LOI CRIME         | Drug            |                | Fraud/Theft | ■ Plea ■ Trial |                 | Money        |                  |
|-------------------------------------|-------------|-------------------|-----------------|----------------|-------------|----------------|-----------------|--------------|------------------|
|                                     | TOTAL 3,951 | Immigration 3,229 | Trafficking 322 | Firearms<br>96 | /Embezzle   | Robbery<br>34  | Child Porn<br>9 | Laundering 9 | All Other<br>176 |
|                                     |             |                   |                 |                |             |                |                 |              |                  |
| Mean Sentence (months)              | 14          | 4                 | 48              | 65             | 9           | 93             | 101             | 53           | 87               |
| Median Sentence (months)            | 2           | 2                 | 36              | 51             | 1           | 59             | 96              | 42           | 32               |
| IMPRISONMENT                        |             |                   |                 |                |             |                |                 |              |                  |
| <b>Total Receiving Imprisonment</b> | 3,905       | 3,216             | 312             | 94             | 69          | 34             | 9               | 7            | 164              |
| Prison Only                         | 3,702       | 3,193             | 250             | 69             | 64          | 19             | 5               | 7            | 95               |
| Up to 12 Months                     | 3,106       | 2,964             | 63              | 3              | 54          | 1              | 0               | 1            | 20               |
| 13 to 60 Months                     | 446         | 227               | 112             | 39             | 9           | 12             | 2               | 4            | 41               |
| 61 to 120 Months                    | 95          | 2                 | 57              | 17             | 0           | 4              | 2               | 1            | 12               |
| Over 120 Months                     | 55          | 0                 | 18              | 10             | 1           | 2              | 1               | 1            | 22               |
| Prison and Alternatives             | 203         | 23                | 62              | 25             | 5           | 15             | 4               | 0            | 69               |
| PROBATION                           |             |                   |                 |                |             |                |                 |              |                  |
| <b>Total Receiving Probation</b>    | 46          | 13                | 10              | 2              | 7           | 0              | 0               | 2            | 12               |
| Probation Only                      | 39          | 10                | 8               | 2              | 6           | 0              | 0               | 2            | 11               |
| Probation and Alternatives          | 7           | 3                 | 2               | 0              | 1           | 0              | 0               | 0            | 1                |
| FINE ONLY                           | 0           | 0                 | 0               | 0              | 0           | 0              | 0               | 0            | 0                |