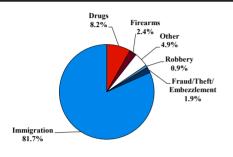

# District at a Glance

## **District of New Mexico**

### Fiscal Year 2019



Type of Crime



#### Sentence Imposed Relative to the Guideline Range



#### SENTENCING INFORMATION BY TYPE OF CRIME

#### **Number of Federal Offenders Over Time**





#### Citizenship, Guilty Pleas, and Trials



| SERVIERO IN ORMITTO                 | V DI III    | LOI CRIME         | Drug            |                | Fraud/Theft | ■ Plea ■ Trial |                 | Money        |                  |
|-------------------------------------|-------------|-------------------|-----------------|----------------|-------------|----------------|-----------------|--------------|------------------|
|                                     | TOTAL 3,951 | Immigration 3,229 | Trafficking 322 | Firearms<br>96 | /Embezzle   | Robbery<br>34  | Child Porn<br>9 | Laundering 9 | All Other<br>176 |
|