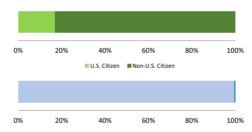

#### Citizenship, Guilty Pleas, and Trials

| SERVIERO IN ORMITTO                 | V DI III    | LOI CRIME         | Drug            |                | Fraud/Theft | ■ Plea ■ Trial |                 | Money        |                  |
|-------------------------------------|-------------|-------------------|-----------------|----------------|-------------|----------------|-----------------|--------------|------------------|
|                                     | TOTAL 3,951 | Immigration 3,229 | Trafficking 322 | Firearms<br>96 | /Embezzle   | Robbery<br>34  | Child Porn<br>9 | Laundering 9 | All Other<br>176 |
|                                     |             |                   |                 |                |             |                |                 |              |                  |
| Mean Sentence (months)              | 14          | 4                 | 48              | 65             | 9           | 93             | 101             | 53           | 87               |
| Median Sentence (months)            | 2           | 2                 | 36              | 51             | 1           | 59             | 96              | 42           | 32               |
| IMPRISONMENT                        |             |                   |                 |                |             |                |                 |              |                  |
| <b>Total Receiving Imprisonment</b> | 3,905       | 3,216             | 312             | 94             | 69          | 34             | 9               | 7            | 164              |
| Prison Only                         | 3,702       | 3,193             | 250             | 69             | 64          | 19             | 5               | 7            | 95               |
| Up to 12 Months                     | 3,106       | 2,964             | 63              | 3              | 54          | 1              | 0               | 1            | 20               |
| 13 to 60 Months                     | 446         | 227               | 112             | 39             | 9           | 12             | 2               | 4            | 41               |
| 61 to 120 Months                    | 95          | 2                 | 57              | 17             | 0           | 4              | 2               | 1            | 12               |
| Over 120 Months                     | 55          | 0                 | 18              | 10             | 1           | 2              | 1               | 1            | 22               |
| Prison and Alternatives             | 203         | 23                | 62              | 25             | 5           | 15             | 4               | 0            | 69               |
| PROBATION                           |             |                   |                 |                |             |                |                 |              |                  |
| <b>Total Receiving Probation</b>    | 46          | 13                | 10              | 2              | 7           | 0              | 0               | 2            | 12               |
| Probation Only                      | 39          | 10                | 8               | 2              | 6           | 0              | 0               | 2            | 11               |
| Probation and Alternatives          | 7           | 3                 | 2               | 0              | 1           | 0              | 0               | 0            | 1                |
| FINE ONLY                           | 0           | 0                 | 0               | 0              | 0           | 0              | 0               | 0            | 0                |