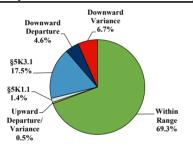

# District at a Glance

## **District of New Mexico**

### Fiscal Year 2019



Type of Crime



#### Sentence Imposed Relative to the Guideline Range



#### SENTENCING INFORMATION BY TYPE OF CRIME

#### **Number of Federal Offenders Over Time**





#### Citizenship, Guilty Pleas, and Trials



| SERVIERO IN ORMITTO                 | V DI III    | LOI CRIME         | Drug            |                | Fraud/Theft | ■ Plea ■ Trial |                 | Money        |                  |
|-------------------------------------|-------------|-------------------|-----------------|----------------|-------------|----------------|-----------------|--------------|------------------|
|                                     | TOTAL 3,951 | Immigration 3,229 | Trafficking 322 | Firearms<br>96 | /Embezzle   | Robbery<br>34  | Child Porn<br>9 | Laundering 9 | All Other<br>176 |
|                                     |             |                   |