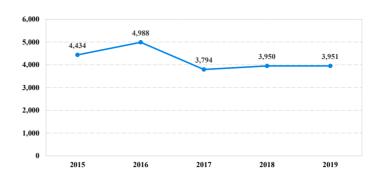

# District at a Glance

## **District of New Mexico**

### Fiscal Year 2019



Type of Crime



#### Sentence Imposed Relative to the Guideline Range



#### SENTENCING INFORMATION BY TYPE OF CRIME

#### **Number of Federal Offenders Over Time**





#### Citizenship, Guilty Pleas, and Trials



| SERVIERO IN ORMITTO                 | V DI III    | LOI CRIME         | Drug            |                | Fraud/Theft | ■ Plea ■ Trial |                 | Money        |                  |
|-------------------------------------|-------------|-------------------|-----------------|----------------|-------------|----------------|-----------------|--------------|------------------|
|                                     | TOTAL 3,951 | Immigration 3,229 | Trafficking 322 | Firearms<br>96 | /Embezzle   | Robbery<br>34  | Child Porn<br>9 | Laundering 9 | All Other<br>176 |
|                                     |             |                   |                 |                |             |                |                 |              |