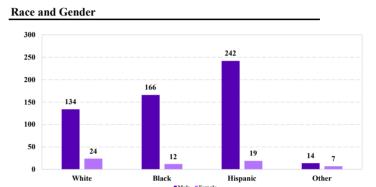

# District at a Glance

## **District of New Jersey**

### Fiscal Year 2019



Type of Crime



#### Sentence Imposed Relative to the Guideline Range



#### SENTENCING INFORMATION BY TYPE OF CRIME

#### **Number of Federal Offenders Over Time**





#### Citizenship, Guilty Pleas, and Trials



|                                     | TOTAL 620 |                | Drug<br>Trafficking<br>163 | Firearms | Fraud/Theft<br>/Embezzle<br>100 | ■ Plea ■ Iriai |                  | Money        |           |
|-------------------------------------|-----------|----------------|----------------------------|----------|---------------------------------|----------------|------------------|--------------|-----------|
| _                                   |           | Immigration 65 |                            |          |                                 | Robbery<br>24  | Child Porn<br>20 | Laundering 6 | All Other |
|                                     |           |                |                            |          |