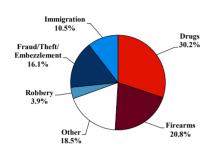

# District at a Glance

## **District of New Jersey**

### Fiscal Year 2019



Type of Crime



#### Sentence Imposed Relative to the Guideline Range



#### SENTENCING INFORMATION BY TYPE OF CRIME

#### **Number of Federal Offenders Over Time**





#### Citizenship, Guilty Pleas, and Trials



|                                     | TOTAL 620 |                | Drug<br>Trafficking<br>163 | Firearms | Fraud/Theft<br>/Embezzle<br>100 | ■ Plea ■ Iriai |                  | Money        |           |
|-------------------------------------|-----------|----------------|----------------------------|----------|---------------------------------|----------------|------------------|--------------|-----------|
| _                                   |           | Immigration 65 |                            |          |                                 | Robbery<br>24  | Child Porn<br>20 | Launde