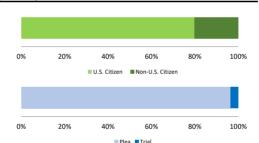

#### Citizenship, Guilty Pleas, and Trials

|                                     | TOTAL 620 |                | Drug<br>Trafficking<br>163 | Firearms | Fraud/Theft<br>/Embezzle<br>100 | ■ Plea ■ Iriai |                  | Money        |           |
|-------------------------------------|-----------|----------------|----------------------------|----------|---------------------------------|----------------|------------------|--------------|-----------|
| _                                   |           | Immigration 65 |                            |          |                                 | Robbery<br>24  | Child Porn<br>20 | Laundering 6 | All Other |
|                                     |           |                |                            |          |                                 |                |                  |              |           |
| Mean Sentence (months)              | 46        | 15             | 56                         | 60       | 21                              | 102            | 93               | 32           | 38        |
| Median Sentence (months)            | 28        | 8              | 37                         | 54       | 12                              | 86             | 75               | 37           | 8         |
| IMPRISONMENT                        |           |                |                            |          |                                 |                |                  |              |           |
| <b>Total Receiving Imprisonment</b> | 510       | 64             | 149                        | 123      | 66                              | 24             | 20               | 5            | 59        |
| Prison Only                         | 485       | 64             | 140                        | 119      | 62                              | 23             | 20               | 4            | 53        |
| Up to 12 Months                     | 70        | 39             | 7                          | 4        | 10                              | 0              | 0                | 0            | 10        |
| 13 to 60 Months                     | 265       | 22             | 88                         | 63       | 44                              | 7              | 8                | 4            | 29        |
| 61 to 120 Months                    | 113       | 3              | 32                         | 47       | 7                               | 10             | 9                | 0            | 5         |
| Over 120 Months                     | 37        | 0              | 13                         | 5        | 1                               | 6              | 3                | 0            | 9         |
| Prison and Alternatives             | 25        | 0              | 9                          | 4        | 4                               | 1              | 0                | 1            | 6         |
| PROBATION                           |           |                |                            |          |                                 |                |                  |              |           |
| <b>Total Receiving Probation</b>    | 109       | 1              | 14                         | 6        | 34                              | 0              | 0                | 1            | 53        |
| Probation Only                      | 77        | 0              | 14                         | 4        | 21                              | 0              | 0                | 1            | 37        |
| Probation and Alternatives          | 32        | 1              | 0                          | 2        | 13                              | 0              | 0                | 0            | 16        |
| FINE ONLY                           | 1         | 0              | 0                          | 0        | 0                               | 0              | 0                | 0            | 1         |