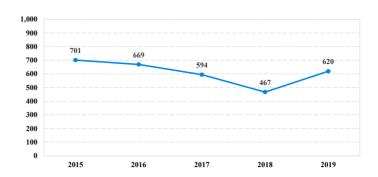

# District at a Glance

## **District of New Jersey**

### Fiscal Year 2019



Type of Crime



#### Sentence Imposed Relative to the Guideline Range



#### SENTENCING INFORMATION BY TYPE OF CRIME

#### **Number of Federal Offenders Over Time**





#### Citizenship, Guilty Pleas, and Trials



|                                     | TOTAL 620 |                | Drug<br>Trafficking<br>163 | Firearms | Fraud/Theft<br>/Embezzle<br>100 | ■ Plea ■ Iriai |                  | Money        |           |
|-------------------------------------|-----------|----------------|----------------------------|----------|---------------------------------|----------------|------------------|--------------|-----------|
| _                                   |           | Immigration 65 |                            |          |                                 | Robbery<br>24  | Child Porn<br>20 | Laundering 6 | All Other |
|                                     |           |                |                            |          |