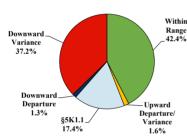

# District at a Glance

## **District of New Jersey**

### Fiscal Year 2019



Type of Crime



#### Sentence Imposed Relative to the Guideline Range



#### SENTENCING INFORMATION BY TYPE OF CRIME

#### **Number of Federal Offenders Over Time**





#### Citizenship, Guilty Pleas, and Trials



|                                     | TOTAL 620 |                | Drug<br>Trafficking<br>163 | Firearms | Fraud/Theft<br>/Embezzle<br>100 | ■ Plea ■ Iriai |                  | Money        |           |
|-------------------------------------|-----------|----------------|----------------------------|----------|---------------------------------|----------------|------------------|--------------|-----------|
| _                                   |           | Immigration 65 |                            |          |                                 | Robbery<br>24  | Child Porn<br>20 | Laundering 6 | All Other |
|