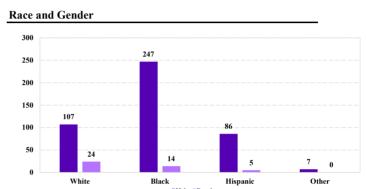

#### Citizenship, Guilty Pleas, and Trials

|                                     |              |                   | Drug            |                 | Fraud/Theft | Fied Tildi    |                  | Money        |           |
|-------------------------------------|--------------|-------------------|-----------------|-----------------|-------------|---------------|------------------|--------------|-----------|
| _                                   | TOTAL<br>490 | Immigration<br>39 | Trafficking 135 | Firearms<br>169 | /Embezzle   | Robbery<br>56 | Child Porn<br>19 | Laundering 6 | All Other |
|                                     |              |                   |                 |                 |             |               |                  |              |           |
| Mean Sentence (months)              | 68           | 13                | 86              | 68              | 21          | 89            | 92               | 61           | 64        |
| Median Sentence (months)            | 60           | 9                 | 84              | 60              | 24          | 78            | 80               | 23           | 15        |
| IMPRISONMENT                        |              |                   |                 |                 |             |               |                  |              |           |
| <b>Total Receiving Imprisonment</b> | 450          | 35                | 124             | 160             | 25          | 56            | 19               | 5            | 26        |
| Prison Only                         | 439          | 35                | 123             | 158             | 23          | 55            | 19               | 5            | 21        |
| Up to 12 Months                     | 30           | 19                | 1               | 0               | 3           | 0             | 0                | 0            | 7         |
| 13 to 60 Months                     | 191          | 16                | 39              | 85              | 19          | 19            | 3                | 3            | 7         |
| 61 to 120 Months                    | 152          | 0                 | 55              | 56              | 1           | 23            | 13               | 1            | 3         |
| Over 120 Months                     | 66           | 0                 | 28              | 17              | 0           | 13            | 3                | 1            | 4         |
| Prison and Alternatives             | 11           | 0                 | 1               | 2               | 2           | 1             | 0                | 0            | 5         |
| PROBATION                           |              |                   |                 |                 |             |               |                  |              |           |
| <b>Total Receiving Probation</b>    | 40           | 4                 | 11              | 9               | 8           | 0             | 0                | 1            | 7         |
| Probation Only                      | 32           | 3                 | 10              | 5               | 8           | 0             | 0                | 0            | 6         |
| Probation and Alternatives          | 8            | 1                 | 1               | 4               | 0           | 0             | 0                | 1            | 1         |
| FINE ONLY                           | 0            | 0                 | 0               | 0               | 0           | 0             | 0                | 0            | 0         |