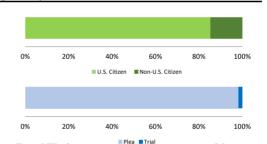

#### Citizenship, Guilty Pleas, and Trials

|                                     |              |                   | Drug            |                 | Fraud/Theft | Fied Tildi    |                  | Money        |           |
|-------------------------------------|--------------|-------------------|-----------------|-----------------|-------------|---------------|------------------|--------------|-----------|
| _                                   | TOTAL<br>490 | Immigration<br>39 | Trafficking 135 | Firearms<br>169 | /Embezzle   | Robbery<br>56 | Child Porn<br>19 | Laundering 6 | All Other |
|                                     |              |                   |                 |                 |             |               |                  |              |           |
| Mean Sentence (months)              | 68           | 13                | 86              | 68              | 21          | 89            | 92               | 61           | 64        |
| Median Sentence (months)            | 60           | 9                 | 84              | 60              | 24          | 78            | 80               | 23           | 15        |
| IMPRISONMENT                        |              |                   |                 |                 |             |               |                  |              |           |
| <b>Total Receiving Imprisonment</b> | 450          | 35                | 124             | 160             | 25          | 56            | 19               | 5            | 26        |
| Prison Only                         | 439          | 35                | 123             | 158             | 23          | 55            | 19               | 5            | 21        |
| Up to 12 Months                     | 30           | 19                | 1               | 0               | 3           | 0             | 0                | 0            | 7         |
| 13 to 60 Months                     | 191          | 16                | 39              | 85              | 19          | 19            | 3                | 3            | 7         |
| 61 to 120 Months                    | 152          | 0                 | 55              | 56              | 1           | 23            | 13               | 1            | 3         |
| Over 120 Months                     | 66           | 0                 | 28              | 17              | 0           | 13            | 3                | 1            | 4         |
| Prison and Alternatives             | 11           | 0                 | 1               | 2               | 2           | 1             | 0                | 0            | 5         |
| PROBATION                           |              |                   |                 |                 |             |               |                  |              |           |
| <b>Total Receiving Probation</b>    | 40           | 4                 | 11              | 9               | 8           | 0             | 0                | 1            | 7         |
| Probation Only                      | 32           | 3                 | 10              | 5               | 8           | 0             | 0                | 0            | 6         |
| Probation and Alternatives          | 8            | 1                 | 1               | 4               | 0           | 0             | 0                | 1            | 1         |
| FINE ONLY                           | 0            | 0                 | 0               | 0               | 0           | 0             | 0                | 0            | 0         |