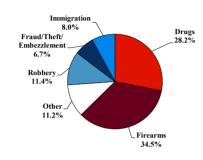

# District at a Glance

# Middle District of North Carolina Number of Federal Offenders Over Time

## Fiscal Year 2019



#### Type of Crime



### Sentence Imposed Relative to the Guideline Range



### SENTENCING INFORMATION BY TYPE OF CRIME





#### Citizenship, Guilty Pleas, and Trials



|                                     |              |                   | Drug            |                 | Fraud/Theft | Fied Tildi    |                  | Money        |           |
|-------------------------------------|--------------|-------------------|-----------------|-----------------|-------------|---------------|------------------|--------------|-----------|
| _                                   | TOTAL<br>490 | Immigration<br>39 | Trafficking 135 | Firearms<br>169 | /Embezzle   | Robbery<br>56 | Child Porn<br>19 | Laundering 6 | All Other |
|                                     |              |                   |