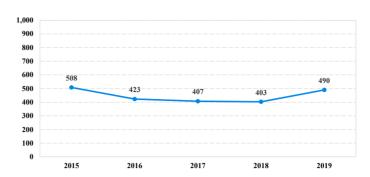

# District at a Glance

# Middle District of North Carolina Number of Federal Offenders Over Time

## Fiscal Year 2019



#### Type of Crime



### Sentence Imposed Relative to the Guideline Range



### SENTENCING INFORMATION BY TYPE OF CRIME





#### Citizenship, Guilty Pleas, and Trials



|                                     |              |                   | Drug            |                 | Fraud/Theft | Fied Tildi    |                  | Money        |           |
|-------------------------------------|--------------|-------------------|-----------------|-----------------|-------------|---------------|------------------|--------------|-----------|
| _                                   | TOTAL<br>490 | Immigration<br>39 | Trafficking 135 | Firearms<br>169 | /Embezzle   | Robbery<br>56 | Child Porn<br>19 | Laundering 6 | All Other |
|                                     |              |                   |                 |                 |             |               |                  |              |           |
|