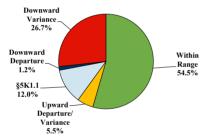

# District at a Glance

# Middle District of North Carolina Number of Federal Offenders Over Time

## Fiscal Year 2019



#### Type of Crime



### Sentence Imposed Relative to the Guideline Range



### SENTENCING INFORMATION BY TYPE OF CRIME





#### Citizenship, Guilty Pleas, and Trials



|                                     |              |                   | Drug            |                 | Fraud/Theft | Fied Tildi    |                  | Money        |           |
|-------------------------------------|--------------|-------------------|-----------------|-----------------|-------------|---------------|------------------|--------------|-----------|
| _                                   | TOTAL<br>490 | Immigration<br>39 | Trafficking 135 | Firearms<br>169 | /Embezzle   | Robbery<br>56 | Child Porn<br>19 | Laundering 6 | All Other |
|                                     |              |                   |                 |                 |             |               |