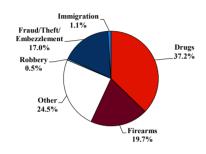

# District at a Glance

# Northern District of Mississippi

## Fiscal Year 2019



Type of Crime



### Sentence Imposed Relative to the Guideline Range



### SENTENCING INFORMATION BY TYPE OF CRIME

### **Number of Federal Offenders Over Time**



# Race and Gender 100 95 90 80 70 60 50 46 40 30 20 11 11 10 0 White Black Hispanic Other

### Citizenship, Guilty Pleas, and Trials



|                                     | TOTAL<br>188 |               | Drug<br>Trafficking<br>68 | Firearms 37 | Fraud/Theft<br>/Embezzle<br>32 | ■ Plea ■ Iriai |              | Money        |                 |
|-------------------------------------|--------------|---------------|---------------------------|-------------|--------------------------------|----------------|--------------|--------------|-----------------|
| _                                   |              | Immigration 2 |