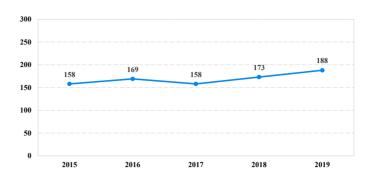

# District at a Glance

# Northern District of Mississippi

## Fiscal Year 2019



Type of Crime



### Sentence Imposed Relative to the Guideline Range



### SENTENCING INFORMATION BY TYPE OF CRIME

### **Number of Federal Offenders Over Time**



# Race and Gender 100 95 90 80 70 60 50 46 40 30 20 11 11 10 0 White Black Hispanic Other

### Citizenship, Guilty Pleas, and Trials



|                                     | TOTAL<br>188 |               | Drug<br>Trafficking<br>68 | Firearms 37 | Fraud/Theft<br>/Embezzle<br>32 | ■ Plea ■ Iriai |              | Money        |                 |
|-------------------------------------|--------------|---------------|---------------------------|-------------|--------------------------------|----------------|--------------|--------------|-----------------|
| _                                   |              | Immigration 2 |                           |             |                                | Robbery<br>1   | Child Porn 6 | Laundering 4 | All Other<br>38 |
|