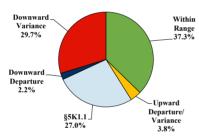

# District at a Glance

# Northern District of Mississippi

## Fiscal Year 2019



Type of Crime



### Sentence Imposed Relative to the Guideline Range



### SENTENCING INFORMATION BY TYPE OF CRIME

### **Number of Federal Offenders Over Time**



# Race and Gender 100 95 90 80 70 60 50 46 40 30 20 11 11 10 0 White Black Hispanic Other

### Citizenship, Guilty Pleas, and Trials



|                                     | TOTAL<br>188 |               | Drug<br>Trafficking<br>68 | Firearms 37 | Fraud/Theft<br>/Embezzle<br>32 | ■ Plea ■ Iriai |              | Money        |                 |
|-------------------------------------|--------------|---------------|---------------------------|-------------|--------------------------------|----------------|--------------|--------------|-----------------|
| _                                   |              | Immigration 2 |                           |             |                                |