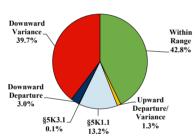

## District at a Glance

# **Eastern District of Michigan**

### Fiscal Year 2019



Type of Crime



#### Sentence Imposed Relative to the Guideline Range



### SENTENCING INFORMATION BY TYPE OF CRIME

#### **Number of Federal Offenders Over Time**





#### Citizenship, Guilty Pleas, and Trials



|                                     |              | Drug        |                 |                 | Fraud/Theft | ■ Plea ■ Iriai |                  | Money            |                  |
|-------------------------------------|--------------|-------------|-----------------|-----------------|-------------|----------------|------------------|------------------|------------------|
| _                                   | TOTAL<br>879 | Immigration | Trafficking 216 | Firearms<br>121 | /Embezzle   | Robbery<br>45  | Child Porn<br>24 | Laundering<br>19 | All Other<br>149 |
|                                     |              | 156         |