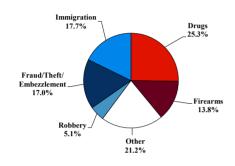

## District at a Glance

# **Eastern District of Michigan**

### Fiscal Year 2019



Type of Crime



#### Sentence Imposed Relative to the Guideline Range



### SENTENCING INFORMATION BY TYPE OF CRIME

#### **Number of Federal Offenders Over Time**





#### Citizenship, Guilty Pleas, and Trials



|                                     |              | Drug        |                 |                 | Fraud/Theft | ■ Plea ■ Iriai |                  | Money            |                  |
|-------------------------------------|--------------|-------------|-----------------|-----------------|-------------|----------------|------------------|------------------|------------------|
| _                                   | TOTAL<br>879 | Immigration | Trafficking 216 | Firearms<br>121 | /Embezzle   | Robbery<br>45  | Child Porn<br>24 | Laundering<br>19 | All Other<br>149 |
|