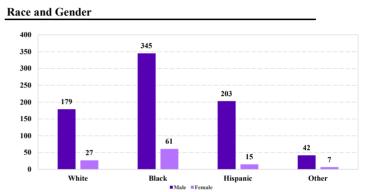

#### Citizenship, Guilty Pleas, and Trials

|                                     |              | Drug        |                 |                 | Fraud/Theft | ■ Plea ■ Iriai |                  | Money            |                  |
|-------------------------------------|--------------|-------------|-----------------|-----------------|-------------|----------------|------------------|------------------|------------------|
| _                                   | TOTAL<br>879 | Immigration | Trafficking 216 | Firearms<br>121 | /Embezzle   | Robbery<br>45  | Child Porn<br>24 | Laundering<br>19 | All Other<br>149 |
|                                     |              | 156         |                 |                 |             |                |                  |                  |                  |
| Mean Sentence (months)              | 58           | 4           | 81              | 43              | 27          | 112            | 116              | 43               | 99               |
| Median Sentence (months)            | 28           | 3           | 60              | 36              | 18          | 63             | 78               | 24               | 27               |
| IMPRISONMENT                        |              |             |                 |                 |             |                |                  |                  |                  |
| <b>Total Receiving Imprisonment</b> | 828          | 156         | 212             | 113             | 127         | 44             | 24               | 19               | 133              |
| Prison Only                         | 814          | 156         | 206             | 111             | 124         | 44             | 23               | 19               | 131              |
| Up to 12 Months                     | 241          | 142         | 20              | 11              | 31          | 0              | 1                | 8                | 28               |
| 13 to 60 Months                     | 337          | 14          | 85              | 76              | 79          | 17             | 9                | 6                | 51               |
| 61 to 120 Months                    | 134          | 0           | 64              | 21              | 12          | 14             | 7                | 4                | 12               |
| Over 120 Months                     | 102          | 0           | 37              | 3               | 2           | 13             | 6                | 1                | 40               |
| Prison and Alternatives             | 14           | 0           | 6               | 2               | 3           | 0              | 1                | 0                | 2                |
| PROBATION                           |              |             |                 |                 |             |                |                  |                  |                  |
| <b>Total Receiving Probation</b>    | 50           | 0           | 4               | 8               | 22          | 1              | 0                | 0                | 15               |
| Probation Only                      | 45           | 0           | 4               | 8               | 18          | 1              | 0                | 0                | 14               |
| Probation and Alternatives          | 5            | 0           | 0               | 0               | 4           | 0              | 0                | 0                | 1                |
| FINE ONLY                           | 1            | 0           | 0               | 0               | 0           | 0              | 0                | 0                | 1                |