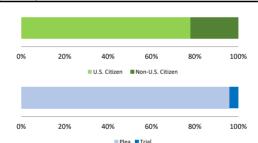

#### Citizenship, Guilty Pleas, and Trials

|                                     |              | Drug        |                 |                 | Fraud/Theft | ■ Plea ■ Iriai |                  | Money            |                  |
|-------------------------------------|--------------|-------------|-----------------|-----------------|-------------|----------------|------------------|------------------|------------------|
| _                                   | TOTAL<br>879 | Immigration | Trafficking 216 | Firearms<br>121 | /Embezzle   | Robbery<br>45  | Child Porn<br>24 | Laundering<br>19 | All Other<br>149 |
|                                     |              | 156         |                 |                 |             |                |                  |                  |                  |
| Mean Sentence (months)              | 58           | 4           | 81              | 43              | 27          | 112            | 116              | 43               | 99               |
| Median Sentence (months)            | 28           | 3           | 60              | 36              | 18          | 63             | 78               | 24               | 27               |
| IMPRISONMENT                        |              |             |                 |                 |             |                |                  |                  |                  |
| <b>Total Receiving Imprisonment</b> | 828          | 156         | 212             | 113             | 127         | 44             | 24               | 19               | 133              |
| Prison Only                         | 814          | 156         | 206             | 111             | 124         | 44             | 23               | 19               | 131              |
| Up to 12 Months                     | 241          | 142         | 20              | 11              | 31          | 0              | 1                | 8                | 28               |
| 13 to 60 Months                     | 337          | 14          | 85              | 76              | 79          | 17             | 9                | 6                | 51               |
| 61 to 120 Months                    | 134          | 0           | 64              | 21              | 12          | 14             | 7                | 4                | 12               |
| Over 120 Months                     | 102          | 0           | 37              | 3               | 2           | 13             | 6                | 1                | 40               |
| Prison and Alternatives             | 14           | 0           | 6               | 2               | 3           | 0              | 1                | 0                | 2                |
| PROBATION                           |              |             |                 |                 |             |                |                  |                  |                  |
| <b>Total Receiving Probation</b>    | 50           | 0           | 4               | 8               | 22          | 1              | 0                | 0                | 15               |
| Probation Only                      | 45           | 0           | 4               | 8               | 18          | 1              | 0                | 0                | 14               |
| Probation and Alternatives          | 5            | 0           | 0               | 0               | 4           | 0              | 0                | 0                | 1                |
| FINE ONLY                           | 1            | 0           | 0               | 0               | 0           | 0              | 0                | 0                | 1                |