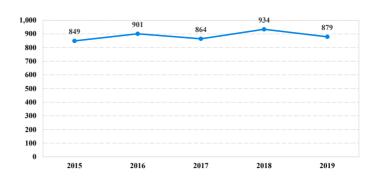

## District at a Glance

# **Eastern District of Michigan**

### Fiscal Year 2019



Type of Crime



#### Sentence Imposed Relative to the Guideline Range



### SENTENCING INFORMATION BY TYPE OF CRIME

#### **Number of Federal Offenders Over Time**





#### Citizenship, Guilty Pleas, and Trials



|                                     |              | Drug        |                 |                 | Fraud/Theft | ■ Plea ■ Iriai |                  | Money            |                  |
|-------------------------------------|--------------|-------------|-----------------|-----------------|-------------|----------------|------------------|------------------|------------------|
| _                                   | TOTAL<br>879 | Immigration | Trafficking 216 | Firearms<br>121 | /Embezzle   | Robbery<br>45  | Child Porn<br>24 | Laundering<br>19 | All Other<br>149 |
|                                     |              | 156         |                 |                 |             |                |                  |