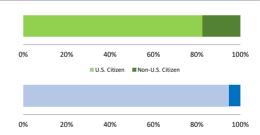

# Citizenship, Guilty Pleas, and Trials

| SENTENCING INFORMATION              |                     | E OF CRIME  | Drug |                 | Fraud/Theft     | ■ Plea ■ Trial |                  | Money            |                  |
|-------------------------------------|---------------------|-------------|------|-----------------|-----------------|----------------|------------------|------------------|------------------|
|                                     | <b>TOTAL</b><br>777 | Immigration |      | Firearms<br>132 | /Embezzle<br>91 | Robbery<br>59  | Child Porn<br>19 | Laundering<br>13 | All Other<br>151 |
|                                     |                     | 69          |      |                 |                 |                |                  |                  |                  |
| Mean Sentence (months)              | 80                  | 8           | 73   | 60              | 29              | 111            | 169              | 53               | 153              |
| Median Sentence (months)            | 57                  | 6           | 60   | 51              | 18              | 108            | 120              | 48               | 96               |
| IMPRISONMENT                        |                     |             |      |                 |                 |                |                  |                  |                  |
| <b>Total Receiving Imprisonment</b> | 726                 | 69          | 238  | 130             | 72              | 59             | 19               | 12               | 127              |
| Prison Only                         | 693                 | 68          | 224  | 129             | 60              | 58             | 19               | 9                | 126              |
| Up to 12 Months                     | 92                  | 49          | 13   | 5               | 12              | 1              | 0                | 1                | 11               |
| 13 to 60 Months                     | 281                 | 19          | 99   | 80              | 37              | 10             | 2                | 5                | 29               |
| 61 to 120 Months                    | 180                 | 0           | 80   | 35              | 9               | 26             | 8                | 2                | 20               |
| Over 120 Months                     | 140                 | 0           | 32   | 9               | 2               | 21             | 9                | 1                | 66               |
| Prison and Alternatives             | 33                  | 1           | 14   | 1               | 12              | 1              | 0                | 3                | 1                |
| PROBATION                           |                     |             |      |                 |                 |                |                  |                  |                  |
| <b>Total Receiving Probation</b>    | 46                  | 0           | 5    | 2               | 19              | 0              | 0                | 1                | 19               |
| Probation Only                      | 25                  | 0           | 2    | 2               | 11              | 0              | 0                | 0                | 10               |
| Probation and Alternatives          | 21                  | 0           | 3    | 0               | 8               | 0              | 0                | 1                | 9                |
| FINE ONLY                           | 5                   | 0           | 0    | 0               | 0               | 0              | 0                | 0                | 5                |