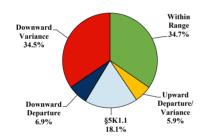

# **District at a Glance** District of Maryland Fiscal Year 2019



# **Type of Crime**



# Sentence Imposed Relative to the Guideline Range



### SENTENCING INFORMATION BY TYPE OF CRIME

# Number of Federal Offenders Over Time



#### **Race and Gender**



# Citizenship, Guilty Pleas, and Trials



| SENTENCING INFORMATION              |                     | E OF CRIME  | Drug |                 | Fraud/Theft     | ■ Plea ■ Trial |                  | Money            |                  |
|-------------------------------------|---------------------|-------------|------|-----------------|-----------------|----------------|------------------|------------------|------------------|
|                                     | <b>TOTAL</b><br>777 | Immigration |      | Firearms<br>132 | /Embezzle<br>91 | Robbery<br>59  | Child Porn<br>19 | Laundering<br>13 | All Other<br>151 |
|                                     |