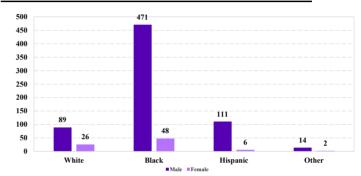

# **District at a Glance** District of Maryland Fiscal Year 2019



# **Type of Crime**



# Sentence Imposed Relative to the Guideline Range



### SENTENCING INFORMATION BY TYPE OF CRIME

# Number of Federal Offenders Over Time



#### **Race and Gender**



# Citizenship, Guilty Pleas, and Trials



| SENTENCING INFORMATION              |                     | E OF CRIME  | Drug |                 | Fraud/Theft     | ■ Plea ■ Trial |                  | Money            |                  |
|-------------------------------------|---------------------|-------------|------|-----------------|-----------------|----------------|------------------|------------------|------------------|
|                                     | <b>TOTAL</b><br>777 | Immigration |      | Firearms<br>132 | /Embezzle<br>91 | Robbery<br>59  | Child Porn<br>19 | Laundering<br>13 | All Other<br>151 |
|                                     |                     | 69          |      |                 |                 |                |                  |                  |