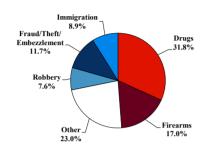

# **District at a Glance** District of Maryland Fiscal Year 2019



# **Type of Crime**



# Sentence Imposed Relative to the Guideline Range



### SENTENCING INFORMATION BY TYPE OF CRIME

# Number of Federal Offenders Over Time



#### **Race and Gender**



# Citizenship, Guilty Pleas, and Trials



| SENTENCING INFORMATION              |                     | E OF CRIME  | Drug |                 | Fraud/Theft     | ■ Plea ■ Trial |                  | Money            |                  |
|-------------------------------------|---------------------|-------------|------|-----------------|-----------------|----------------|------------------|------------------|------------------|
|                                     | <b>TOTAL</b><br>777 | Immigration |      | Firearms<br>132 | /Embezzle<br>91 | Robbery<br>59  | Child Porn<br>19 | Laundering<br>13 | All Other<br>151 |
|