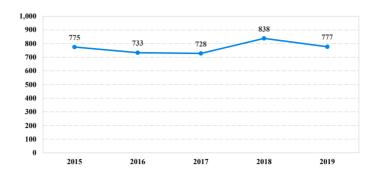

# **District at a Glance** District of Maryland Fiscal Year 2019



# **Type of Crime**



# Sentence Imposed Relative to the Guideline Range



### SENTENCING INFORMATION BY TYPE OF CRIME

# Number of Federal Offenders Over Time



#### **Race and Gender**



# Citizenship, Guilty Pleas, and Trials



| SENTENCING INFORMATION              |                     | E OF CRIME  | Drug |                 | Fraud/Theft     | ■ Plea ■ Trial |                  | Money            |                  |
|-------------------------------------|---------------------|-------------|------|-----------------|-----------------|----------------|------------------|------------------|------------------|
|                                     | <b>TOTAL</b><br>777 | Immigration |      | Firearms<br>132 | /Embezzle<br>91 | Robbery<br>59  | Child Porn<br>19 | Laundering<br>13 | All Other<br>151 |
|                                     |                     | 69          |      |                 |                 |                |