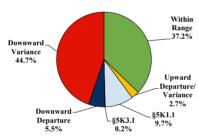

# District at a Glance

## **District of Massachusetts**

### Fiscal Year 2019



**Type of Crime** 



### Sentence Imposed Relative to the Guideline Range



### SENTENCING INFORMATION BY TYPE OF CRIME

### **Number of Federal Offenders Over Time**



# 250 221 200 150 123 100 66

### Citizenship, Guilty Pleas, and Trials



Hispanic

Other

|                                     |              | _ 01 0141112      | Drug            |             | Fraud/Theft | ■ Plea ■ Trial |                  | Money         |           |
|-------------------------------------|--------------|-------------------|-----------------|-------------|-------------|----------------|------------------|---------------|-----------|
| _                                   | TOTAL<br>476 | Immigration<br>65 | Trafficking 149 | Firearms 48 | /Embezzle   | Robbery<br>7   | Child Porn<br>12 | Laundering 26 | All Other |
|                                     |              |