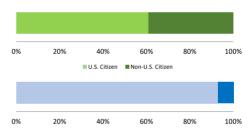

### Citizenship, Guilty Pleas, and Trials

Hispanic

Other

|                                     |              | _ 01 0141112      | Drug            |             | Fraud/Theft | ■ Plea ■ Trial |                  | Money         |           |
|-------------------------------------|--------------|-------------------|-----------------|-------------|-------------|----------------|------------------|---------------|-----------|
| _                                   | TOTAL<br>476 | Immigration<br>65 | Trafficking 149 | Firearms 48 | /Embezzle   | Robbery<br>7   | Child Porn<br>12 | Laundering 26 | All Other |
|                                     |              |                   |                 |             |             |                |                  |               |           |
| Mean Sentence (months)              | 41           | 14                | 43              | 42          | 20          | 69             | 102              | 38            | 75        |
| Median Sentence (months)            | 18           | 8                 | 30              | 29          | 12          | 60             | 84               | 24            | 12        |
| IMPRISONMENT                        |              |                   |                 |             |             |                |                  |               |           |
| <b>Total Receiving Imprisonment</b> | 434          | 63                | 141             | 47          | 85          | 6              | 12               | 21            | 59        |
| Prison Only                         | 376          | 63                | 115             | 38          | 76          | 4              | 11               | 19            | 50        |
| Up to 12 Months                     | 111          | 35                | 24              | 2           | 27          | 0              | 2                | 4             | 17        |
| 13 to 60 Months                     | 190          | 27                | 61              | 32          | 41          | 1              | 3                | 10            | 15        |
| 61 to 120 Months                    | 42           | 1                 | 21              | 2           | 7           | 2              | 4                | 3             | 2         |
| Over 120 Months                     | 33           | 0                 | 9               | 2           | 1           | 1              | 2                | 2             | 16        |
| Prison and Alternatives             | 58           | 0                 | 26              | 9           | 9           | 2              | 1                | 2             | 9         |
| PROBATION                           |              |                   |                 |             |             |                |                  |               |           |
| <b>Total Receiving Probation</b>    | 41           | 1                 | 8               | 1           | 11          | 1              | 0                | 5             | 14        |
| Probation Only                      | 26           | 1                 | 7               | 0           | 6           | 0              | 0                | 4             | 8         |
| Probation and Alternatives          | 15           | 0                 | 1               | 1           | 5           | 1              | 0                | 1             | 6         |
| FINE ONLY                           | 1            | 1                 | 0               | 0           | 0           | 0              | 0                | 0             | 0         |