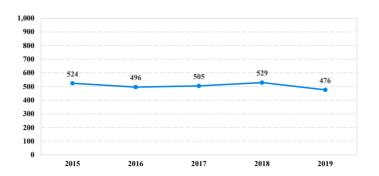

# District at a Glance

## **District of Massachusetts**

### Fiscal Year 2019



**Type of Crime** 



### Sentence Imposed Relative to the Guideline Range



### SENTENCING INFORMATION BY TYPE OF CRIME

### **Number of Federal Offenders Over Time**



# 250 221 200 150 123 100 66

### Citizenship, Guilty Pleas, and Trials



Hispanic

Other

|                                     |              | _ 01 0141112      | Drug            |             | Fraud/Theft | ■ Plea ■ Trial |                  | Money         |           |
|-------------------------------------|--------------|-------------------|-----------------|-------------|-------------|----------------|------------------|---------------|-----------|
| _                                   | TOTAL<br>476 | Immigration<br>65 | Trafficking 149 | Firearms 48 | /Embezzle   | Robbery<br>7   | Child Porn<br>12 | Laundering 26 | All Other |
|                                     |              |                   |                 |             |             |                |