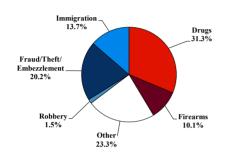

### SENTENCING INFORMATION BY TYPE OF CRIME

### Citizenship, Guilty Pleas, and Trials

Hispanic

Other

|                                     |              | _ 01 0141112      | Drug            |             | Fraud/Theft | ■ Plea ■ Trial |                  | Money         |           |
|-------------------------------------|--------------|-------------------|-----------------|-------------|-------------|----------------|------------------|---------------|-----------|
| _                                   | TOTAL<br>476 | Immigration<br>65 | Trafficking 149 | Firearms 48 | /Embezzle   | Robbery<br>7   | Child Porn<br>12 | Laundering 26 | All Other |
|                                     |              |                   |                 |             |             |                |                  |               |           |
| Mean Sentence (months)              | 41           | 14                | 43              | 42          | 20          | 69             | 102              | 38            | 75        |
| Median Sentence (months)            | 18           | 8                 | 30              | 29          | 12          | 60             | 84               | 24            | 12        |
| IMPRISONMENT                        |              |                   |                 |             |             |                |                  |               |           |
| <b>Total Receiving Imprisonment</b> | 434          | 63                | 141             | 47          | 85          | 6              | 12               | 21            | 59        |
| Prison Only                         | 376          | 63                | 115             | 38          | 76          | 4              | 11               | 19            | 50        |
| Up to 12 Months                     | 111          | 35                | 24              | 2           | 27          | 0              | 2                | 4             | 17        |
| 13 to 60 Months                     | 190          | 27                | 61              | 32          | 41          | 1              | 3                | 10            | 15        |
| 61 to 120 Months                    | 42           | 1                 | 21              | 2           | 7           | 2              | 4                | 3             | 2         |
| Over 120 Months                     | 33           | 0                 | 9               | 2           | 1           | 1              | 2                | 2             | 16        |
| Prison and Alternatives             | 58           | 0                 | 26              | 9           | 9           | 2              | 1                | 2             | 9         |
| PROBATION                           |              |                   |                 |             |             |                |                  |               |           |
| <b>Total Receiving Probation</b>    | 41           | 1                 | 8               | 1           | 11          | 1              | 0                | 5             | 14        |
| Probation Only                      | 26           | 1                 | 7               | 0           | 6           | 0              | 0                | 4             | 8         |
| Probation and Alternatives          | 15           | 0                 | 1               | 1           | 5           | 1              | 0                | 1             | 6         |
| FINE ONLY                           | 1            | 1                 | 0               | 0           | 0           | 0              | 0                | 0             | 0         |