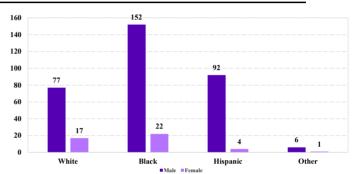

# District at a Glance

# Western District of Louisiana

### Fiscal Year 2019



Type of Crime



#### Sentence Imposed Relative to the Guideline Range



## **Number of Federal Offenders Over Time**



Race and Gender



### Citizenship, Guilty Pleas, and Trials



#### SENTENCING INFORMATION BY TYPE OF CRIME

| SENTENCING IN ORMITTO               | , DI III     | L OI CIMIVIL      | Drug<br>Trafficking | Firearms | Fraud/Theft<br>/Embezzle<br>55 | ■ Plea ■ Trial |            | Money        |              |
|-------------------------------------|--------------|-------------------|---------------------|----------|--------------------------------|----------------|------------|--------------|--------------|
|                                     | TOTAL<br>381 | Immigration<br>95 |                     |          |                                | Robbery<br>6   | Child Porn | Laundering 0 | All Other 57 |
|                                     |              |                   |                     |