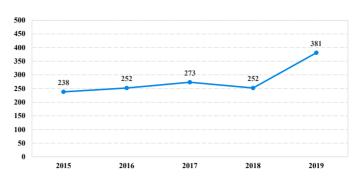

# District at a Glance

# Western District of Louisiana

### Fiscal Year 2019



Type of Crime



#### Sentence Imposed Relative to the Guideline Range



## **Number of Federal Offenders Over Time**



Race and Gender



### Citizenship, Guilty Pleas, and Trials



#### SENTENCING INFORMATION BY TYPE OF CRIME

| SENTENCING IN ORMITTO               | , DI III     | L OI CIMIVIL      | Drug<br>Trafficking | Firearms | Fraud/Theft<br>/Embezzle<br>55 | ■ Plea ■ Trial |            | Money        |              |
|-------------------------------------|--------------|-------------------|---------------------|----------|--------------------------------|----------------|------------|--------------|--------------|
|                                     | TOTAL<br>381 | Immigration<br>95 |                     |          |                                | Robbery<br>6   | Child Porn | Laundering 0 | All Other 57 |
|                                     |              |                   |