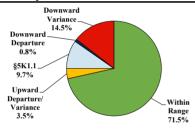

# District at a Glance

# Western District of Louisiana

### Fiscal Year 2019



Type of Crime



#### Sentence Imposed Relative to the Guideline Range



## **Number of Federal Offenders Over Time**



Race and Gender



### Citizenship, Guilty Pleas, and Trials



#### SENTENCING INFORMATION BY TYPE OF CRIME

| SENTENCING IN ORMITTO               | , DI III     | L OI CIMIVIL      | Drug<br>Trafficking | Firearms | Fraud/Theft<br>/Embezzle<br>55 | ■ Plea ■ Trial |            | Money        |              |
|-------------------------------------|--------------|-------------------|---------------------|----------|--------------------------------|----------------|------------|--------------|--------------|
|                                     | TOTAL<br>381 | Immigration<br>95 |                     |          |                                | Robbery<br>6   | Child Porn | Laundering 0 | All Other 57 |
|