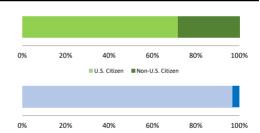

# District at a Glance

# Western District of Louisiana

### Fiscal Year 2019



Type of Crime



#### Sentence Imposed Relative to the Guideline Range



## **Number of Federal Offenders Over Time**



Race and Gender



### Citizenship, Guilty Pleas, and Trials



#### SENTENCING INFORMATION BY TYPE OF CRIME

| SENTENCING IN ORMITTO               | , DI III     | L OI CIMIVIL      | Drug<br>Trafficking | Firearms | Fraud/Theft<br>/Embezzle<br>55 | ■ Plea ■ Trial |            | Money        |              |
|-------------------------------------|--------------|-------------------|---------------------|----------|--------------------------------|----------------|------------|--------------|--------------|
|                                     | TOTAL<br>381 | Immigration<br>95 |                     |          |                                | Robbery<br>6   | Child Porn | Laundering 0 | All Other 57 |
|                                     |              |                   |                     |          |                                |