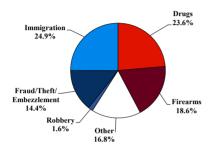

### Fiscal Year 2019

Type of Crime

#### SENTENCING INFORMATION BY TYPE OF CRIME

| SENTENCING IN ORMITTO               | , DI III     | L OI CIMIVIL      | Drug<br>Trafficking | Firearms | Fraud/Theft<br>/Embezzle<br>55 | ■ Plea ■ Trial |            | Money        |              |
|-------------------------------------|--------------|-------------------|---------------------|----------|--------------------------------|----------------|------------|--------------|--------------|
|                                     | TOTAL<br>381 | Immigration<br>95 |                     |          |                                | Robbery<br>6   | Child Porn | Laundering 0 | All Other 57 |
|                                     |              |                   |                     |          |                                |                |            |              |              |
| Mean Sentence (months)              | 55           | 4                 | 124                 | 54       | 15                             | 156            | 107        |              | 53           |
| Median Sentence (months)            | 24           | 0                 | 120                 | 46       | 4                              | 132            | 97         |              | 18           |
| IMPRISONMENT                        |              |                   |                     |          |                                |                |            |              |              |
| <b>Total Receiving Imprisonment</b> | 332          | 91                | 80                  | 70       | 30                             | 6              | 13         | 0            | 42           |
| Prison Only                         | 329          | 91                | 80                  | 68       | 30                             | 6              | 13         | 0            | 41           |
| Up to 12 Months                     | 104          | 82                | 2                   | 2        | 12                             | 0              | 0          | 0            | 6            |
| 13 to 60 Months                     | 106          | 9                 | 15                  | 42       | 15                             | 1              | 3          | 0            | 21           |
| 61 to 120 Months                    | 78           | 0                 | 35                  | 23       | 3                              | 2              | 8          | 0            | 7            |
| Over 120 Months                     | 41           | 0                 | 28                  | 1        | 0                              | 3              | 2          | 0            | 7            |
| Prison and Alternatives             | 3            | 0                 | 0                   | 2        | 0                              | 0              | 0          | 0            | 1            |
| PROBATION                           |              |                   |                     |          |                                |                |            |              |              |
| <b>Total Receiving Probation</b>    | 46           | 4                 | 4                   | 1        | 24                             | 0              | 0          | 0            | 13           |
| Probation Only                      | 42           | 3                 | 2                   | 1        | 23                             | 0              | 0          | 0            | 13           |
| Probation and Alternatives          | 4            | 1                 | 2                   | 0        | 1                              | 0              | 0          | 0            | 0            |
| FINE ONLY                           | 3            | 0                 | 0                   | 0        | 1                              | 0              | 0          | 0            | 2.           |