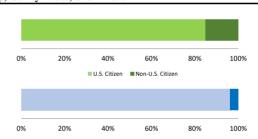

### Citizenship, Guilty Pleas, and Trials

|                                     |              | 2 01 01112        | Drug |                | Fraud/Theft | ■ Plea ■ Trial |                  | Money        |                 |
|-------------------------------------|--------------|-------------------|------|----------------|-------------|----------------|------------------|--------------|-----------------|
| _                                   | TOTAL<br>493 | Immigration<br>44 |      | Firearms<br>91 | /Embezzle   | Robbery<br>8   | Child Porn<br>24 | Laundering 7 | All Other<br>48 |
|                                     |              |                   |      |                |             |                |                  |              |                 |
| Mean Sentence (months)              | 96           | 13                | 130  | 57             | 14          | 91             | 130              | 25           | 110             |
| Median Sentence (months)            | 72           | 8                 | 120  | 46             | 6           | 83             | 120              | 6            | 37              |
| IMPRISONMENT                        |              |                   |      |                |             |                |                  |              |                 |
| <b>Total Receiving Imprisonment</b> | 471          | 44                | 247  | 88             | 16          | 8              | 24               | 5            | 39              |
| Prison Only                         | 447          | 44                | 232  | 85             | 14          | 7              | 24               | 4            | 37              |
| Up to 12 Months                     | 40           | 28                | 2    | 0              | 4           | 1              | 1                | 1            | 3               |
| 13 to 60 Months                     | 154          | 15                | 53   | 58             | 9           | 2              | 1                | 2            | 14              |
| 61 to 120 Months                    | 119          | 1                 | 72   | 24             | 1           | 2              | 12               | 1            | 6               |
| Over 120 Months                     | 134          | 0                 | 105  | 3              | 0           | 2              | 10               | 0            | 14              |
| Prison and Alternatives             | 24           | 0                 | 15   | 3              | 2           | 1              | 0                | 1            | 2               |
| PROBATION                           |              |                   |      |                |             |                |                  |              |                 |
| <b>Total Receiving Probation</b>    | 22           | 0                 | 1    | 3              | 7           | 0              | 0                | 2            | 9               |
| Probation Only                      | 16           | 0                 | 1    | 3              | 4           | 0              | 0                | 1            | 7               |
| Probation and Alternatives          | 6            | 0                 | 0    | 0              | 3           | 0              | 0                | 1            | 2               |
| FINE ONLY                           | 0            | 0                 | 0    | 0              | 0           | 0              | 0                | 0            | 0               |