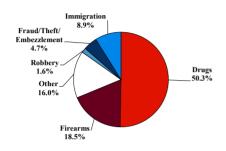

### Fiscal Year 2019

**Type of Crime** 

### SENTENCING INFORMATION BY TYPE OF CRIME