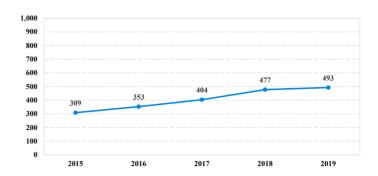

# District at a Glance

## **Southern District of Iowa**

### Fiscal Year 2019



**Type of Crime** 



### Sentence Imposed Relative to the Guideline Range



### SENTENCING INFORMATION BY TYPE OF CRIME

### **Number of Federal Offenders Over Time**



# Race and Gender 200 180 160 140 121 110 100 80 60 42 42 40 20 0 White Black Hispanic Other

### Citizenship, Guilty Pleas, and Trials



|                                     |              | 2 01 01112        | Drug |                | Fraud/Theft | ■ Plea ■ Trial |                  | Money        |                 |
|-------------------------------------|--------------|-------------------|------|----------------|-------------|----------------|------------------|--------------|-----------------|
| _                                   | TOTAL<br>493 | Immigration<br>44 |      | Firearms<br>91 | /Embezzle   | Robbery<br>8   | Child Porn<br>24 | Laundering 7 | All Other<br>48 |
|                                     |              |                   |      |                |             |