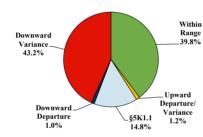

# District at a Glance

## **Southern District of Iowa**

### Fiscal Year 2019



**Type of Crime** 



### Sentence Imposed Relative to the Guideline Range



### SENTENCING INFORMATION BY TYPE OF CRIME

### **Number of Federal Offenders Over Time**



# Race and Gender 200 180 160 140 121 110 100 80 60 42 42 40 20 0 White Black Hispanic Other

### Citizenship, Guilty Pleas, and Trials



|                                     |              | 2 01 01112        | Drug |                | Fraud/Theft | ■ Plea ■ Trial |                  | Money        |                 |
|-------------------------------------|--------------|-------------------|------|----------------|-------------|----------------|------------------|--------------|-----------------|
| _                                   | TOTAL<br>493 | Immigration<br>44 |      | Firearms<br>91 | /Embezzle   | Robbery<br>8   | Child Porn<br>24 | Laundering 7 | All Other<br>48 |
|