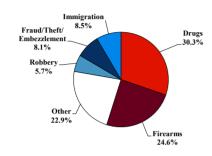

# District at a Glance

## Southern District of Indiana

### Fiscal Year 2019



Type of Crime



#### Sentence Imposed Relative to the Guideline Range



#### SENTENCING INFORMATION BY TYPE OF CRIME

#### **Number of Federal Offenders Over Time**



### Race and Gender



#### Citizenship, Guilty Pleas, and Trials



| SERVICE VOINT OR WITHOU             |              | E OT CRIME        | Drug<br>Trafficking | Firearms | Fraud/Theft<br>/Embezzle | ■ Plea ■ Trial |                  | Money         |                 |
|-------------------------------------|--------------|-------------------|---------------------|----------|--------------------------|----------------|------------------|---------------|-----------------|
| _                                   | TOTAL<br>472 | Immigration<br>40 |                     |          |                          | Robbery<br>27  | Child Porn<br>