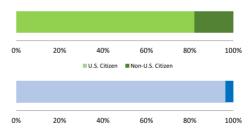

#### Citizenship, Guilty Pleas, and Trials

| SERVICE VOINT OR WITHOU             |              | E OT CRIME        | Drug<br>Trafficking | Firearms | Fraud/Theft<br>/Embezzle | ■ Plea ■ Trial |                  | Money         |                 |
|-------------------------------------|--------------|-------------------|---------------------|----------|--------------------------|----------------|------------------|---------------|-----------------|
| _                                   | TOTAL<br>472 | Immigration<br>40 |                     |          |                          | Robbery<br>27  | Child Porn<br>25 | Laundering 22 | All Other<br>61 |
|                                     |              |                   |                     |          |                          |                |                  |               |                 |
| Mean Sentence (months)              | 87           | 12                | 111                 | 41       | 33                       | 119            | 119              | 168           | 142             |
| Median Sentence (months)            | 57           | 10                | 120                 | 36       | 24                       | 108            | 99               | 128           | 36              |
| IMPRISONMENT                        |              |                   |                     |          |                          |                |                  |               |                 |
| <b>Total Receiving Imprisonment</b> | 457          | 40                | 141                 | 113      | 31                       | 27             | 25               | 22            | 58              |
| Prison Only                         | 452          | 40                | 140                 | 111      | 30                       | 27             | 25               | 22            | 57              |
| Up to 12 Months                     | 50           | 25                | 4                   | 10       | 4                        | 0              | 0                | 1             | 6               |
| 13 to 60 Months                     | 190          | 15                | 30                  | 79       | 21                       | 10             | 7                | 5             | 23              |
| 61 to 120 Months                    | 104          | 0                 | 50                  | 20       | 4                        | 6              | 13               | 5             | 6               |
| Over 120 Months                     | 108          | 0                 | 56                  | 2        | 1                        | 11             | 5                | 11            | 22              |
| Prison and Alternatives             | 5            | 0                 | 1                   | 2        | 1                        | 0              | 0                | 0             | 1               |
| PROBATION                           |              |                   |                     |          |                          |                |                  |               |                 |
| <b>Total Receiving Probation</b>    | 15           | 0                 | 2                   | 3        | 7                        | 0              | 0                | 0             | 3               |
| Probation Only                      | 10           | 0                 | 0                   | 2        | 5                        | 0              | 0                | 0             | 3               |
| Probation and Alternatives          | 5            | 0                 | 2                   | 1        | 2                        | 0              | 0                | 0             | 0               |
| FINE ONLY                           | 0            | 0                 | 0                   | 0        | 0                        | 0              | 0                | 0             | 0               |