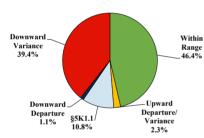

# District at a Glance

## Southern District of Indiana

### Fiscal Year 2019



Type of Crime



#### Sentence Imposed Relative to the Guideline Range



#### SENTENCING INFORMATION BY TYPE OF CRIME

#### **Number of Federal Offenders Over Time**



### Race and Gender



#### Citizenship, Guilty Pleas, and Trials



| SERVICE VOINT OR WITHOU             |              | E OT CRIME        | Drug<br>Trafficking | Firearms | Fraud/Theft<br>/Embezzle | ■ Plea ■ Trial |                  | Money         |                 |
|-------------------------------------|--------------|-------------------|---------------------|----------|--------------------------|----------------|------------------|---------------|-----------------|
| _                                   | TOTAL<br>472 | Immigration<br>40 |                     |          |                          | Robbery<br>27  | Child Porn<br>25 | Laundering 22 | All Other<br>61 |
|