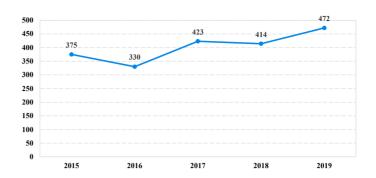

# District at a Glance

## Southern District of Indiana

### Fiscal Year 2019



Type of Crime



#### Sentence Imposed Relative to the Guideline Range



#### SENTENCING INFORMATION BY TYPE OF CRIME

#### **Number of Federal Offenders Over Time**



### Race and Gender



#### Citizenship, Guilty Pleas, and Trials



| SERVICE VOINT OR WITHOU             |              | E OT CRIME        | Drug<br>Trafficking | Firearms | Fraud/Theft<br>/Embezzle | ■ Plea ■ Trial |                  | Money         |                 |
|-------------------------------------|--------------|-------------------|---------------------|----------|--------------------------|----------------|------------------|---------------|-----------------|
| _                                   | TOTAL<br>472 | Immigration<br>40 |                     |          |                          | Robbery<br>27  | Child Porn<br>25 | Laundering 22 | All Other<br>61 |
|                                     |              |                   |                     |          |