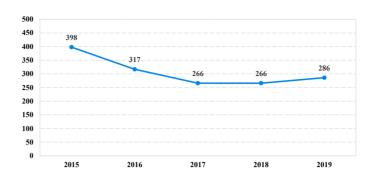

# District at a Glance

## **Southern District of Illinois**

### Fiscal Year 2019



Type of Crime



#### Sentence Imposed Relative to the Guideline Range



#### SENTENCING INFORMATION BY TYPE OF CRIME

#### **Number of Federal Offenders Over Time**



#### Race and Gender



#### Citizenship, Guilty Pleas, and Trials



| SENTENCING INFORMATION              | (DI 111)  | E OF CRIME  | Drug |             | Fraud/Theft | ■ Plea ■ Trial |                  | Money        |           |
|-------------------------------------|-----------|-------------|------|-------------|-------------|----------------|------------------|--------------|-----------|
| _                                   | TOTAL 286 | Immigration |      | Firearms 58 | /Embezzle   | Robbery<br>16  | Child Porn<br>12 | Laundering 4 | All Other |
|                                     |           | 34          |      |             |             |                |                  |              |           |
| Mean Sentence (months)              | 84        | 4           | 129  |