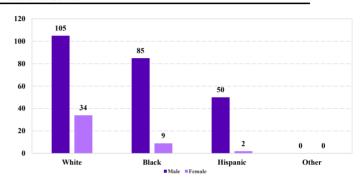

# District at a Glance

## **Southern District of Illinois**

### Fiscal Year 2019



Type of Crime



#### Sentence Imposed Relative to the Guideline Range



#### SENTENCING INFORMATION BY TYPE OF CRIME

#### **Number of Federal Offenders Over Time**



#### Race and Gender



#### Citizenship, Guilty Pleas, and Trials



| SENTENCING INFORMATION              | (DI 111)  | E OF CRIME  | Drug |             | Fraud/Theft | ■ Plea ■ Trial |                  | Money        |           |
|-------------------------------------|-----------|-------------|------|-------------|-------------|----------------|------------------|--------------|-----------|
| _                                   | TOTAL 286 | Immigration |      | Firearms 58 | /Embezzle   | Robbery<br>16  | Child Porn<br>12 | Laundering 4 | All Other |
|                                     |           | 34          |      |             |             |                |                  |              |           |
| Mean Sentence (months)              | 84        | 4           | 129  | 69          | 25