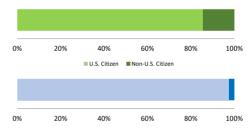

#### Citizenship, Guilty Pleas, and Trials

| SENTENCING INFORMATION              | (DI 111)  | E OF CRIME  | Drug |             | Fraud/Theft | ■ Plea ■ Trial |                  | Money        |           |
|-------------------------------------|-----------|-------------|------|-------------|-------------|----------------|------------------|--------------|-----------|
| _                                   | TOTAL 286 | Immigration |      | Firearms 58 | /Embezzle   | Robbery<br>16  | Child Porn<br>12 | Laundering 4 | All Other |
|                                     |           | 34          |      |             |             |                |                  |              |           |
| Mean Sentence (months)              | 84        | 4           | 129  | 69          | 25          | 134            | 92               | 93           | 90        |
| Median Sentence (months)            | 60        | 5           | 120  | 51          | 9           | 141            | 60               | 81           | 17        |
| IMPRISONMENT                        |           |             |      |             |             |                |                  |              |           |
| <b>Total Receiving Imprisonment</b> | 257       | 34          | 91   | 53          | 19          | 15             | 11               | 4            | 30        |
| Prison Only                         | 252       | 34          | 91   | 53          | 15          | 15             | 11               | 4            | 29        |
| Up to 12 Months                     | 44        | 34          | 0    | 0           | 4           | 0              | 0                | 0            | 6         |
| 13 to 60 Months                     | 75        | 0           | 17   | 30          | 8           | 3              | 6                | 1            | 10        |
| 61 to 120 Months                    | 61        | 0           | 31   | 14          | 2           | 4              | 3                | 2            | 5         |
| Over 120 Months                     | 72        | 0           | 43   | 9           | 1           | 8              | 2                | 1            | 8         |
| Prison and Alternatives             | 5         | 0           | 0    | 0           | 4           | 0              | 0                | 0            | 1         |
| PROBATION                           |           |             |      |             |             |                |                  |              |           |
| <b>Total Receiving Probation</b>    | 29        | 0           | 3    | 5           | 11          | 1              | 1                | 0            | 8         |
| Probation Only                      | 22        | 0           | 3    | 4           | 9           | 0              | 0                | 0            | 6         |
| Probation and Alternatives          | 7         | 0           | 0    | 1           | 2           | 1              | 1                | 0            | 2         |
| FINE ONLY                           | 0         | 0           | 0    | 0           | 0           | 0              | 0                | 0            | 0         |