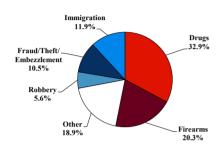

# District at a Glance

## **Southern District of Illinois**

### Fiscal Year 2019



Type of Crime



#### Sentence Imposed Relative to the Guideline Range



#### SENTENCING INFORMATION BY TYPE OF CRIME

#### **Number of Federal Offenders Over Time**



#### Race and Gender



#### Citizenship, Guilty Pleas, and Trials



| SENTENCING INFORMATION              | (DI 111)  | E OF CRIME  | Drug |             | Fraud/Theft | ■ Plea ■ Trial |                  | Money        |           |
|-------------------------------------|-----------|-------------|------|-------------|-------------|----------------|------------------|--------------|-----------|
| _                                   | TOTAL 286 | Immigration |      | Firearms 58 | /Embezzle   | Robbery<br>16  | Child Porn<br>12 | Laundering 4 | All Other |
|                                     |           | 34          |      |