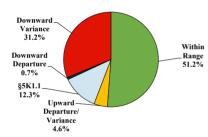

# District at a Glance

## **Southern District of Illinois**

### Fiscal Year 2019



Type of Crime



#### Sentence Imposed Relative to the Guideline Range



#### SENTENCING INFORMATION BY TYPE OF CRIME

#### **Number of Federal Offenders Over Time**



#### Race and Gender



#### Citizenship, Guilty Pleas, and Trials



| SENTENCING INFORMATION              | (DI 111)  | E OF CRIME  | Drug |             | Fraud/Theft | ■ Plea ■ Trial |                  | Money        |           |
|-------------------------------------|-----------|-------------|------|-------------|-------------|----------------|------------------|--------------|-----------|
| _                                   | TOTAL 286 | Immigration |      | Firearms 58 | /Embezzle   | Robbery<br>16  | Child Porn<br>12 | Laundering 4 | All Other |
|                                     |           | 34          |      |             |             |                |                  |