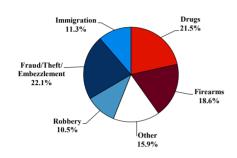

### SENTENCING INFORMATION BY TYPE OF CRIME

### Citizenship, Guilty Pleas, and Trials

|                                     |              | 2 01 0111112      | Drug            |                 | Fraud/Theft      | ■ Plea ■ Trial |                  | Money         |                 |
|-------------------------------------|--------------|-------------------|-----------------|-----------------|------------------|----------------|------------------|---------------|-----------------|
| _                                   | TOTAL<br>655 | Immigration<br>74 | Trafficking 140 | Firearms<br>122 | /Embezzle<br>145 | Robbery<br>69  | Child Porn<br>10 | Laundering 13 | All Other<br>82 |
|                                     |              |                   |                 |                 |                  |                |                  |               |                 |
| Mean Sentence (months)              | 52           | 18                | 73              | 45              | 23               | 74             | 132              | 79            | 76              |
| Median Sentence (months)            | 36           | 12                | 60              | 39              | 12               | 60             | 144              | 60            | 18              |
| IMPRISONMENT                        |              |                   |                 |                 |                  |                |                  |               |                 |
| <b>Total Receiving Imprisonment</b> | 595          | 74                | 138             | 120             | 117              | 68             | 10               | 11            | 57              |
| Prison Only                         | 579          | 74                | 137             | 118             | 107              | 66             | 10               | 11            | 56              |
| Up to 12 Months                     | 88           | 36                | 5               | 6               | 28               | 1              | 0                | 2             | 10              |
| 13 to 60 Months                     | 316          | 35                | 72              | 82              | 69               | 32             | 2                | 3             | 21              |
| 61 to 120 Months                    | 117          | 3                 | 43              | 28              | 10               | 22             | 3                | 1             | 7               |
| Over 120 Months                     | 58           | 0                 | 17              | 2               | 0                | 11             | 5                | 5             | 18              |
| Prison and Alternatives             | 16           | 0                 | 1               | 2               | 10               | 2              | 0                | 0             | 1               |
| PROBATION                           |              |                   |                 |                 |                  |                |                  |               |                 |
| <b>Total Receiving Probation</b>    | 60           | 0                 | 2               | 2               | 28               | 1              | 0                | 2             | 25              |
| Probation Only                      | 50           | 0                 | 2               | 2               | 23               | 1              | 0                | 2             | 20              |
| Probation and Alternatives          | 10           | 0                 | 0               | 0               | 5                | 0              | 0                | 0             | 5               |
| FINE ONLY                           | 0            | 0                 | 0               | 0               | 0                | 0              | 0                | 0             | 0               |