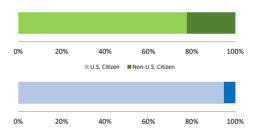

### Citizenship, Guilty Pleas, and Trials

|                                     |              | 2 01 0111112      | Drug            |                 | Fraud/Theft      | ■ Plea ■ Trial |                  | Money         |                 |
|-------------------------------------|--------------|-------------------|-----------------|-----------------|------------------|----------------|------------------|---------------|-----------------|
| _                                   | TOTAL<br>655 | Immigration<br>74 | Trafficking 140 | Firearms<br>122 | /Embezzle<br>145 | Robbery<br>69  | Child Porn<br>10 | Laundering 13 | All Other<br>82 |
|                                     |              |                   |                 |                 |                  |                |                  |               |                 |
| Mean Sentence (months)              | 52           | 18                | 73              | 45              | 23               | 74             | 132              | 79            | 76              |
| Median Sentence (months)            | 36           | 12                | 60              | 39              | 12               | 60             | 144              | 60            | 18              |
| IMPRISONMENT                        |              |                   |                 |                 |                  |                |                  |               |                 |
| <b>Total Receiving Imprisonment</b> | 595          | 74                | 138             | 120             | 117              | 68             | 10               | 11            | 57              |
| Prison Only                         | 579          | 74                | 137             | 118             | 107              | 66             | 10               | 11            | 56              |
| Up to 12 Months                     | 88           | 36                | 5               | 6               | 28               | 1              | 0                | 2             | 10              |
| 13 to 60 Months                     | 316          | 35                | 72              | 82              | 69               | 32             | 2                | 3             | 21              |
| 61 to 120 Months                    | 117          | 3                 | 43              | 28              | 10               | 22             | 3                | 1             | 7               |
| Over 120 Months                     | 58           | 0                 | 17              | 2               | 0                | 11             | 5                | 5             | 18              |
| Prison and Alternatives             | 16           | 0                 | 1               | 2               | 10               | 2              | 0                | 0             | 1               |
| PROBATION                           |              |                   |                 |                 |                  |                |                  |               |                 |
| <b>Total Receiving Probation</b>    | 60           | 0                 | 2               | 2               | 28               | 1              | 0                | 2             | 25              |
| Probation Only                      | 50           | 0                 | 2               | 2               | 23               | 1              | 0                | 2             | 20              |
| Probation and Alternatives          | 10           | 0                 | 0               | 0               | 5                | 0              | 0                | 0             | 5               |
| FINE ONLY                           | 0            | 0                 | 0               | 0               | 0                | 0              | 0                | 0             | 0               |