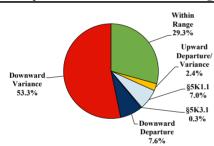

# District at a Glance

## **Northern District of Illinois**

### Fiscal Year 2019



Type of Crime



### Sentence Imposed Relative to the Guideline Range



### SENTENCING INFORMATION BY TYPE OF CRIME

### **Number of Federal Offenders Over Time**



# 250 200 150 118 100 50 White Black Hispanic Other

### Citizenship, Guilty Pleas, and Trials



|                                     |              | 2 01 0111112      | Drug            |                 | Fraud/Theft      | ■ Plea ■ Trial |                  | Money         |                 |
|-------------------------------------|--------------|-------------------|-----------------|-----------------|------------------|----------------|------------------|---------------|-----------------|
| _                                   | TOTAL<br>655 | Immigration<br>74 | Trafficking 140 | Firearms<br>122 | /Embezzle<br>145 | Robbery<br>69  | Child Porn<br>10 | Laundering 13 | All Other<br>82 |
|