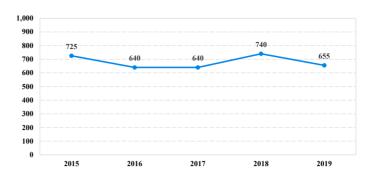

# District at a Glance

## **Northern District of Illinois**

### Fiscal Year 2019



Type of Crime



### Sentence Imposed Relative to the Guideline Range



### SENTENCING INFORMATION BY TYPE OF CRIME

### **Number of Federal Offenders Over Time**



# 250 200 150 118 100 50 White Black Hispanic Other

### Citizenship, Guilty Pleas, and Trials



|                                     |              | 2 01 0111112      | Drug            |                 | Fraud/Theft      | ■ Plea ■ Trial |                  | Money         |                 |
|-------------------------------------|--------------|-------------------|-----------------|-----------------|------------------|----------------|------------------|---------------|-----------------|
| _                                   | TOTAL<br>655 | Immigration<br>74 | Trafficking 140 | Firearms<br>122 | /Embezzle<br>145 | Robbery<br>69  | Child Porn<br>10 | Laundering 13 | All Other<br>82 |
|                                     |              |                   |                 |