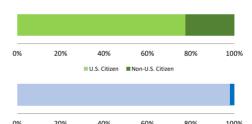

#### Citizenship, Guilty Pleas, and Trials

| SENTENCING INFORMATION BY TYPE OF CRIME |             |                  |                           |               | 0% 20%                         | 40%          |                 | 0% 100%         |                |
|-----------------------------------------|-------------|------------------|---------------------------|---------------|--------------------------------|--------------|-----------------|-----------------|----------------|
|                                         | TOTAL<br>49 |                  | Drug<br>Trafficking<br>15 | Firearms<br>6 | Fraud/Theft<br>/Embezzle<br>15 | Plea Trial   |                 | Money           |                |
| -                                       |             | Immigration<br>7 |                           |               |                                | Robbery<br>0 | Child Porn<br>0 | Laundering<br>0 | All Other<br>6 |
|                                         |             |                  |                           |               |                                |              |                 |                 |                |
| Mean Sentence (months)                  | 21          | 2                | 51                        | 10            | 2                              |              |                 |                 | 25             |
| Median Sentence (months)                | 4           | 0                | 60                        | 7             | 0                              |              |                 |                 | 6              |
| IMPRISONMENT                            |             |                  |                           |               |                                |              |                 |                 |                |
| <b>Total Receiving Imprisonment</b>     | 26          | 2                | 15                        | 4             | 2                              | 0            | 0               | 0               | 3              |
| Prison Only                             | 24          | 2                | 15                        | 2             | 2                              | 0            | 0               | 0               | 3              |
| Up to 12 Months                         | 4           | 1                | 2                         | 1             | 0                              | 0            | 0               | 0               | 0              |
| 13 to 60 Months                         | 12          | 1                | 6                         | 1             | 2                              | 0            | 0               | 0               | 2              |
| 61 to 120 Months                        | 8           | 0                | 7                         | 0             | 0                              | 0            | 0               | 0               | 1              |
| Over 120 Months                         | 0           | 0                | 0                         | 0             | 0                              | 0            | 0               | 0               | 0              |
| Prison and Alternatives                 | 2           | 0                | 0                         | 2             | 0                              | 0            | 0               | 0               | 0              |
| PROBATION                               |             |                  |                           |               |                                |              |                 |                 |                |
| <b>Total Receiving Probation</b>        | 23          | 5                | 0                         | 2             | 13                             | 0            | 0               | 0               | 3              |
| Probation Only                          | 21          | 5                | 0                         | 0             | 13                             | 0            | 0               | 0               | 3              |
| Probation and Alternatives              | 2           | 0                | 0                         | 2             | 0                              | 0            | 0               | 0               | 0              |
| FINE ONLY                               | 0           | 0                | 0                         | 0             | 0                              | 0            | 0               | 0               | 0              |