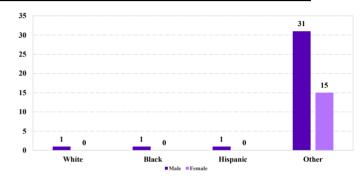

# **District at a Glance** District of Guam

### District of Guar

## Fiscal Year 2019





#### Sentence Imposed Relative to the Guideline Range



#### Number of Federal Offenders Over Time



#### **Race and Gender**



#### Citizenship, Guilty Pleas, and Trials



| SENTENCING INFORMATION BY TYPE OF CRIME |             |                  |                           |               | 0% 20%                         | 40%          |                 | 0% 100%         |                |
|-----------------------------------------|-------------|------------------|---------------------------|---------------|--------------------------------|--------------|-----------------|-----------------|----------------|
|                                         | TOTAL<br>49 |                  | Drug<br>Trafficking<br>15 | Firearms<br>6 | Fraud/Theft<br>/Embezzle<br>15 | Plea Trial   |                 | Money           |                |
| -                                       |             | Immigration<br>7 |