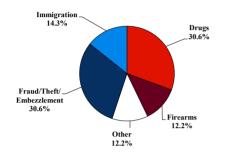

#### Citizenship, Guilty Pleas, and Trials

| SENTENCING INFORMATION BY TYPE OF CRIME |             |                  |                           |               | 0% 20%                         | 40%          |                 | 0% 100%         |                |
|-----------------------------------------|-------------|------------------|---------------------------|---------------|--------------------------------|--------------|-----------------|-----------------|----------------|
|                                         | TOTAL<br>49 |                  | Drug<br>Trafficking<br>15 | Firearms<br>6 | Fraud/Theft<br>/Embezzle<br>15 | Plea Trial   |                 | Money           |                |
| -                                       |             | Immigration<br>7 |                           |               |                                | Robbery<br>0 | Child Porn<br>0 | Laundering<br>0 | All Other<br>6 |
|                                         |             |                  |                           |               |                                |              |                 |                 |                |
| Mean Sentence (months)                  | 21          | 2                | 51                        | 10            | 2                              |              |                 |                 | 25             |
| Median Sentence (months)                | 4           | 0                | 60                        | 7             | 0                              |              |                 |                 | 6              |
| IMPRISONMENT                            |             |                  |                           |               |                                |              |                 |                 |                |
| <b>Total Receiving Imprisonment</b>     | 26          | 2                | 15                        | 4             | 2                              | 0            | 0               | 0               | 3              |
| Prison Only                             | 24          | 2                | 15                        | 2             | 2                              | 0            | 0               | 0               | 3              |
| Up to 12 Months                         | 4           | 1                | 2                         | 1             | 0                              | 0            | 0               | 0               | 0              |
| 13 to 60 Months                         | 12          | 1                | 6                         | 1             | 2                              | 0            | 0               | 0               | 2              |
| 61 to 120 Months                        | 8           | 0                | 7                         | 0             | 0                              | 0            | 0               | 0               | 1              |
| Over 120 Months                         | 0           | 0                | 0                         | 0             | 0                              | 0            | 0               | 0               | 0              |
| Prison and Alternatives                 | 2           | 0                | 0                         | 2             | 0                              | 0            | 0               | 0               | 0              |
| PROBATION                               |             |                  |                           |               |                                |              |                 |                 |                |
| <b>Total Receiving Probation</b>        | 23          | 5                | 0                         | 2             | 13                             | 0            | 0               | 0               | 3              |
| Probation Only                          | 21          | 5                | 0                         | 0             | 13                             | 0            | 0               | 0               | 3              |
| Probation and Alternatives              | 2           | 0                | 0                         | 2             | 0                              | 0            | 0               | 0               | 0              |
| FINE ONLY                               | 0           | 0                | 0                         | 0             | 0                              | 0            | 0               | 0               | 0              |