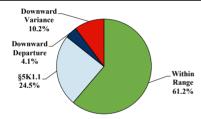

# **District at a Glance** District of Guam

### District of Guar

## Fiscal Year 2019





#### Sentence Imposed Relative to the Guideline Range



#### Number of Federal Offenders Over Time



#### **Race and Gender**



#### Citizenship, Guilty Pleas, and Trials



| SENTENCING INFORMATION BY TYPE OF CRIME |             |                  |                           |               | 0% 20%                         | 40%          |                 | 0% 100%         |                |
|-----------------------------------------|-------------|------------------|---------------------------|---------------|--------------------------------|--------------|-----------------|-----------------|----------------|
|                                         | TOTAL<br>49 |                  | Drug<br>Trafficking<br>15 | Firearms<br>6 | Fraud/Theft<br>/Embezzle<br>15 | Plea Trial   |                 | Money           |                |
| -