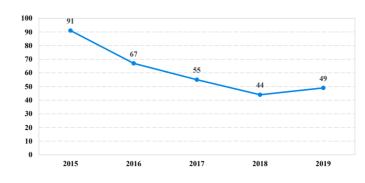

# **District at a Glance** District of Guam

### District of Guar

## Fiscal Year 2019





#### Sentence Imposed Relative to the Guideline Range



#### Number of Federal Offenders Over Time



#### **Race and Gender**



#### Citizenship, Guilty Pleas, and Trials



| SENTENCING INFORMATION BY TYPE OF CRIME |             |                  |                           |               | 0% 20%                         | 40%          |                 | 0% 100%         |                |
|-----------------------------------------|-------------|------------------|---------------------------|---------------|--------------------------------|--------------|-----------------|-----------------|----------------|
|                                         | TOTAL<br>49 |                  | Drug<br>Trafficking<br>15 | Firearms<br>6 | Fraud/Theft<br>/Embezzle<br>15 | Plea Trial   |                 | Money           |                |
| -                                       |             |