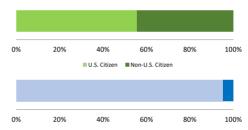

### Citizenship, Guilty Pleas, and Trials

| SENTENCING INFORMATIO               | \ <b>D</b> 1 111 | E OF CIGINE        | Drug<br>Trafficking<br>598 | Firearms | Fraud/Theft<br>/Embezzle<br>206 | ■ Plea ■ Trial |                  | Money         |           |
|-------------------------------------|------------------|--------------------|----------------------------|----------|---------------------------------|----------------|------------------|---------------|-----------|
| _                                   | TOTAL<br>1,594   | Immigration<br>415 |                            |          |                                 | Robbery<br>40  | Child Porn<br>48 | Laundering 15 | All Other |
|                                     |                  |                    |                            |          |                                 |                |                  |               |           |
| Mean Sentence (months)              | 66               | 8                  | 99                         | 74       | 27                              | 200            | 121              | 59            | 95        |
| Median Sentence (months)            | 36               | 4                  | 97                         | 46       | 12                              | 180            | 103              | 40            | 24        |
| IMPRISONMENT                        |                  |                    |                            |          |                                 |                |                  |               |           |
| <b>Total Receiving Imprisonment</b> | 1,436            | 377                | 582                        | 155      | 140                             | 39             | 48               | 14            | 81        |
| Prison Only                         | 1,410            | 376                | 574                        | 153      | 131                             | 39             | 43               | 14            | 80        |
| Up to 12 Months                     | 375              | 306                | 14                         | 8        | 33                              | 0              | 0                | 0             | 14        |
| 13 to 60 Months                     | 436              | 67                 | 165                        | 82       | 72                              | 2              | 9                | 8             | 31        |
| 61 to 120 Months                    | 321              | 2                  | 233                        | 28       | 22                              | 6              | 16               | 3             | 11        |
| Over 120 Months                     | 278              | 1                  | 162                        | 35       | 4                               | 31             | 18               | 3             | 24        |
| Prison and Alternatives             | 26               | 1                  | 8                          | 2        | 9                               | 0              | 5                | 0             | 1         |
| PROBATION                           |                  |                    |                            |          |                                 |                |                  |               |           |
| <b>Total Receiving Probation</b>    | 158              | 38                 | 16                         | 12       | 66                              | 1              | 0                | 1             | 24        |
| Probation Only                      | 108              | 37                 | 7                          | 8        | 45                              | 1              | 0                | 0             | 10        |
| Probation and Alternatives          | 50               | 1                  | 9                          | 4        | 21                              | 0              | 0                | 1             | 14        |
| FINE ONLY                           | 0                | 0                  | 0                          | 0        | 0                               | 0              | 0                | 0             | 0         |