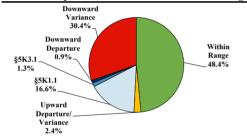

# District at a Glance

## Middle District of Florida

### Fiscal Year 2019



# Immigration 26.0% Drugs 37.6% Fraud/Theft/Embezzlement 12.9% Other 10.5% 10.5%

### Sentence Imposed Relative to the Guideline Range



### SENTENCING INFORMATION BY TYPE OF CRIME

### **Number of Federal Offenders Over Time**



# Race and Gender 900 800 774 700 600 500 400 300 267 200 100 0 White Black Hispanic Other

### Citizenship, Guilty Pleas, and Trials



| SENTENCING INFORMATIO               | \ <b>D</b> 1 111 | E OF CIGINE        | Drug<br>Trafficking<br>598 | Firearms | Fraud/Theft<br>/Embezzle<br>206 | ■ Plea ■ Trial |                  | Money         |           |
|-------------------------------------|------------------|--------------------|----------------------------|----------|---------------------------------|----------------|------------------|---------------|-----------|
| _                                   | TOTAL<br>1,594   | Immigration<br>415 |                            |          |