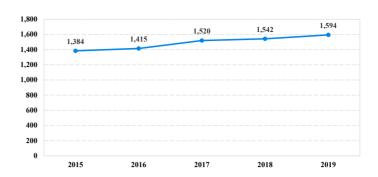

# District at a Glance

## Middle District of Florida

### Fiscal Year 2019



# Immigration 26.0% Drugs 37.6% Fraud/Theft/Embezzlement 12.9% Other 10.5% 10.5%

### Sentence Imposed Relative to the Guideline Range



### SENTENCING INFORMATION BY TYPE OF CRIME

### **Number of Federal Offenders Over Time**



# Race and Gender 900 800 774 700 600 500 400 300 267 200 100 0 White Black Hispanic Other

### Citizenship, Guilty Pleas, and Trials



| SENTENCING INFORMATIO               | \ <b>D</b> 1 111 | E OF CIGINE        | Drug<br>Trafficking<br>598 | Firearms | Fraud/Theft<br>/Embezzle<br>206 | ■ Plea ■ Trial |                  | Money         |           |
|-------------------------------------|------------------|--------------------|----------------------------|----------|---------------------------------|----------------|------------------|---------------|-----------|
| _                                   | TOTAL<br>1,594   | Immigration<br>415 |                            |          |                                 | Robbery<br>40  | Child Porn<br>48 | Laundering 15 | All Other |
|