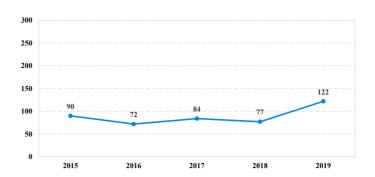

# District at a Glance

# **District of Delaware**

## Fiscal Year 2019



**Type of Crime** 



### Sentence Imposed Relative to the Guideline Range



## SENTENCING INFORMATION BY TYPE OF CRIME

#### **Number of Federal Offenders Over Time**



#### Race and Gender



### Citizenship, Guilty Pleas, and Trials



| SENTENCING INFORMATION              | Drug  |             |    |          | Fraud/Theft | ■ Plea ■ Trial |            | Money |           |
|-------------------------------------|-------|-------------|----|----------|-------------|----------------|------------|-------|-----------|
| _                                   | TOTAL | Immigration |    | Firearms | /Embezzle   | Robbery        | Child Porn | •     | All Other |
|                                     | 122   | 38          | 35 | 18       | 17          | 1              | 4          | 1     | 8         |
| Mean Sentence (months)              | 38    | 4           | 58 | 46       | 32          |                | 120        |       | 38        |
| Median Sentence (