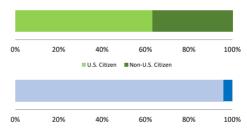

### Citizenship, Guilty Pleas, and Trials

| SENTENCING INFORMATION              | Drug  |             |    |          | Fraud/Theft | ■ Plea ■ Trial |            | Money |           |
|-------------------------------------|-------|-------------|----|----------|-------------|----------------|------------|-------|-----------|
| _                                   | TOTAL | Immigration |    | Firearms | /Embezzle   | Robbery        | Child Porn | •     | All Other |
|                                     | 122   | 38          | 35 | 18       | 17          | 1              | 4          | 1     | 8         |
| Mean Sentence (months)              | 38    | 4           | 58 | 46       | 32          |                | 120        |       | 38        |
| Median Sentence (months)            | 21    | 3           | 37 | 30       | 27          |                | 120        |       | 14        |
| IMPRISONMENT                        |       |             |    |          |             |                |            |       |           |
| <b>Total Receiving Imprisonment</b> | 115   | 38          | 32 | 16       | 16          | 1              | 4          | 1     | 7         |
| Prison Only                         | 115   | 38          | 32 | 16       | 16          | 1              | 4          | 1     | 7         |
| Up to 12 Months                     | 43    | 36          | 2  | 2        | 1           | 0              | 0          | 0     | 2         |
| 13 to 60 Months                     | 48    | 2           | 19 | 9        | 13          | 0              | 0          | 1     | 4         |
| 61 to 120 Months                    | 17    | 0           | 8  | 4        | 2           | 0              | 3          | 0     | 0         |
| Over 120 Months                     | 7     | 0           | 3  | 1        | 0           | 1              | 1          | 0     | 1         |
| Prison and Alternatives             | 0     | 0           | 0  | 0        | 0           | 0              | 0          | 0     | 0         |
| PROBATION                           |       |             |    |          |             |                |            |       |           |
| <b>Total Receiving Probation</b>    | 7     | 0           | 3  | 2        | 1           | 0              | 0          | 0     | 1         |
| Probation Only                      | 4     | 0           | 1  | 1        | 1           | 0              | 0          | 0     | 1         |
| Probation and Alternatives          | 3     | 0           | 2  | 1        | 0           | 0              | 0          | 0     | 0         |
| FINE ONLY                           | 0     | 0           | 0  | 0        | 0           | 0              | 0          | 0     | 0         |