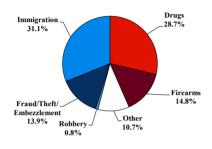

## Fiscal Year 2019

**Type of Crime** 

## SENTENCING INFORMATION BY TYPE OF CRIME