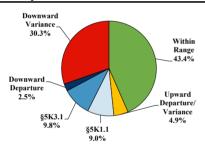

### Sentence Imposed Relative to the Guideline Range

## SENTENCING INFORMATION BY TYPE OF CRIME