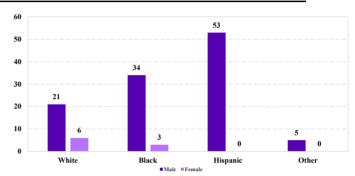

# District at a Glance

# **District of Delaware**

## Fiscal Year 2019



**Type of Crime** 



### Sentence Imposed Relative to the Guideline Range



## SENTENCING INFORMATION BY TYPE OF CRIME

#### **Number of Federal Offenders Over Time**



#### Race and Gender



### Citizenship, Guilty Pleas, and Trials



| SENTENCING INFORMATION              | Drug  |             |    |          | Fraud/Theft | ■ Plea ■ Trial |            | Money |           |
|-------------------------------------|-------|-------------|----|----------|-------------|----------------|------------|-------|-----------|
| _                                   | TOTAL | Immigration |    | Firearms | /Embezzle   | Robbery        | Child Porn | •     | All Other |
|                                     | 122   | 38          | 35 | 18       | 17          | 1              | 4          | 1     | 8         |
| Mean Sentence (months)              | 38    | 4           | 58 | 46       | 32          |                | 120        |       | 38        |
| Median Sentence (months)            | 21