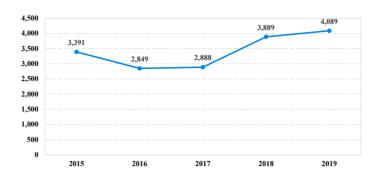

# District at a Glance

## Southern District of California

### Fiscal Year 2019



Type of Crime



Sentence Imposed Relative to the Guideline Range



#### SENTENCING INFORMATION BY TYPE OF CRIME

#### **Number of Federal Offenders Over Time**





#### Citizenship, Guilty Pleas, and Trials



| SERVIERO IN ORMETTO                 | VDI III        | E OT CIGINIE      | Drug<br>Trafficking | Firearms 30 | Fraud/Theft<br>/Embezzle | ■ Plea ■ Trial |                  | Money         |           |
|-------------------------------------|----------------|-------------------|---------------------|-------------|--------------------------|----------------|------------------|---------------|-----------|
| _                                   | TOTAL<br>4,089 | Immigration 2,451 |                     |             |                          | Robbery<br>10  | Child Porn<br>18 | Laundering 82 | All Other |
|                                     |                |                   |                     |             |