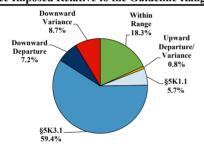

# District at a Glance

## Southern District of California

### Fiscal Year 2019



Type of Crime



Sentence Imposed Relative to the Guideline Range



#### SENTENCING INFORMATION BY TYPE OF CRIME

#### **Number of Federal Offenders Over Time**





#### Citizenship, Guilty Pleas, and Trials



| SERVIERO IN ORMETTO                 | VDI III        | E OT CIGINIE      | Drug<br>Trafficking | Firearms 30 | Fraud/Theft<br>/Embezzle | ■ Plea ■ Trial |                  | Money         |           |
|-------------------------------------|----------------|-------------------|---------------------|-------------|--------------------------|----------------|------------------|---------------|-----------|
| _                                   | TOTAL<br>4,089 | Immigration 2,451 |                     |             |                          | Robbery<br>10  | Child Porn<br>18 | Laundering 82 | All Other |
|                                     |