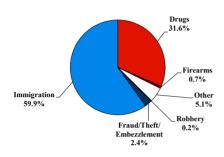

#### SENTENCING INFORMATION BY TYPE OF CRIME

#### Citizenship, Guilty Pleas, and Trials

| SERVIERO IN ORMETTO                 | VDI III        | E OT CIGINIE      | Drug<br>Trafficking | Firearms 30 | Fraud/Theft<br>/Embezzle | ■ Plea ■ Trial |                  | Money         |           |
|-------------------------------------|----------------|-------------------|---------------------|-------------|--------------------------|----------------|------------------|---------------|-----------|
| _                                   | TOTAL<br>4,089 | Immigration 2,451 |                     |             |                          | Robbery<br>10  | Child Porn<br>18 | Laundering 82 | All Other |
|                                     |                |                   |                     |             |                          |                |                  |               |           |
| Mean Sentence (months)              | 20             | 9                 | 41                  | 39          | 14                       | 83             | 59               | 23            | 22        |
| Median Sentence (months)            | 12             | 6                 | 33                  | 24          | 8                        | 57             | 62               | 13            | 4         |
| IMPRISONMENT                        |                |                   |                     |             |                          |                |                  |               |           |
| <b>Total Receiving Imprisonment</b> | 3,897          | 2,344             | 1,256               | 28          | 78                       | 10             | 18               | 75            | 88        |
| Prison Only                         | 3,753          | 2,271             | 1,211               | 26          | 75                       | 9              | 16               | 67            | 78        |
| Up to 12 Months                     | 1,800          | 1,637             | 53                  | 2           | 36                       | 0              | 0                | 26            | 46        |
| 13 to 60 Months                     | 1,715          | 630               | 959                 | 20          | 36                       | 6              | 9                | 35            | 20        |
| 61 to 120 Months                    | 198            | 4                 | 172                 | 2           | 1                        | 0              | 7                | 4             | 8         |
| Over 120 Months                     | 40             | 0                 | 27                  | 2           | 2                        | 3              | 0                | 2             | 4         |
| Prison and Alternatives             | 144            | 73                | 45                  | 2           | 3                        | 1              | 2                | 8             | 10        |
| PROBATION                           |                |                   |                     |             |                          |                |                  |               |           |
| <b>Total Receiving Probation</b>    | 192            | 107               | 27                  | 2           | 21                       | 0              | 0                | 7             | 28        |
| Probation Only                      | 154            | 89                | 15                  | 2           | 18                       | 0              | 0                | 5             | 25        |
| Probation and Alternatives          | 38             | 18                | 12                  | 0           | 3                        | 0              | 0                | 2             | 3         |
| FINE ONLY                           | 0              | 0                 | 0                   | 0           | 0                        | 0              | 0                | 0             | 0         |