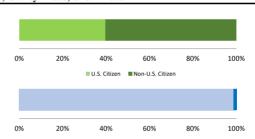

#### Citizenship, Guilty Pleas, and Trials

| SERVIERO IN ORMETTO                 | VDI III        | E OT CIGINIE      | Drug<br>Trafficking | Firearms 30 | Fraud/Theft<br>/Embezzle | ■ Plea ■ Trial |                  | Money         |           |
|-------------------------------------|----------------|-------------------|---------------------|-------------|--------------------------|----------------|------------------|---------------|-----------|
| _                                   | TOTAL<br>4,089 | Immigration 2,451 |                     |             |                          | Robbery<br>10  | Child Porn<br>18 | Laundering 82 | All Other |
|                                     |                |                   |                     |             |                          |                |                  |               |           |
| Mean Sentence (months)              | 20             | 9                 | 41                  | 39          | 14                       | 83             | 59               | 23            | 22        |
| Median Sentence (months)            | 12             | 6                 | 33                  | 24          | 8                        | 57             | 62               | 13            | 4         |
| IMPRISONMENT                        |                |                   |                     |             |                          |                |                  |               |           |
| <b>Total Receiving Imprisonment</b> | 3,897          | 2,344             | 1,256               | 28          | 78                       | 10             | 18               | 75            | 88        |
| Prison Only                         | 3,753          | 2,271             | 1,211               | 26          | 75                       | 9              | 16               | 67            | 78        |
| Up to 12 Months                     | 1,800          | 1,637             | 53                  | 2           | 36                       | 0              | 0                | 26            | 46        |
| 13 to 60 Months                     | 1,715          | 630               | 959                 | 20          | 36                       | 6              | 9                | 35            | 20        |
| 61 to 120 Months                    | 198            | 4                 | 172                 | 2           | 1                        | 0              | 7                | 4             | 8         |
| Over 120 Months                     | 40             | 0                 | 27                  | 2           | 2                        | 3              | 0                | 2             | 4         |
| Prison and Alternatives             | 144            | 73                | 45                  | 2           | 3                        | 1              | 2                | 8             | 10        |
| PROBATION                           |                |                   |                     |             |                          |                |                  |               |           |
| <b>Total Receiving Probation</b>    | 192            | 107               | 27                  | 2           | 21                       | 0              | 0                | 7             | 28        |
| Probation Only                      | 154            | 89                | 15                  | 2           | 18                       | 0              | 0                | 5             | 25        |
| Probation and Alternatives          | 38             | 18                | 12                  | 0           | 3                        | 0              | 0                | 2             | 3         |
| FINE ONLY                           | 0              | 0                 | 0                   | 0           | 0                        | 0              | 0                | 0             | 0         |