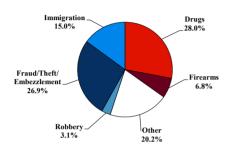

# **District at a Glance** Central District of California Fiscal Year 2019



# **Type of Crime**



# Sentence Imposed Relative to the Guideline Range



### SENTENCING INFORMATION BY TYPE OF CRIME

# Number of Federal Offenders Over Time



#### **Race and Gender**



# Citizenship, Guilty Pleas, and Trials



|                                     |                |                    | Drug               |                | Fraud/Theft      | Plea Trial    |                  | Money            |                  |
|-------------------------------------|----------------|--------------------|--------------------|----------------|------------------|---------------|------------------|------------------|------------------|
|                                     | TOTAL<br>1,143 | Immigration<br>171 | Trafficking<br>303 | Firearms<br>78 | /Embezzle<br>308 | Robbery<br>35 | Child Porn<br>18 |