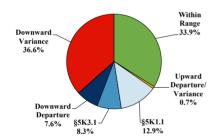

# Sentence Imposed Relative to the Guideline Range

### SENTENCING INFORMATION BY TYPE OF CRIME