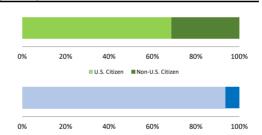

# Citizenship, Guilty Pleas, and Trials

|                                     |                |                    | Drug               |                | Fraud/Theft      | Plea Trial    |                  | Money            |                  |
|-------------------------------------|----------------|--------------------|--------------------|----------------|------------------|---------------|------------------|------------------|------------------|
|                                     | TOTAL<br>1,143 | Immigration<br>171 | Trafficking<br>303 | Firearms<br>78 | /Embezzle<br>308 | Robbery<br>35 | Child Porn<br>18 | Laundering<br>43 | All Other<br>187 |
|                                     |                |                    |                    |                |                  |               |                  |                  |                  |
| Mean Sentence (months)              | 45             | 18                 | 78                 | 43             | 28               | 107           | 82               | 59               | 24               |
| Median Sentence (months)            | 27             | 15                 | 60                 | 33             | 21               | 78            | 60               | 30               | 6                |
| IMPRISONMENT                        |                |                    |                    |                |                  |               |                  |                  |                  |
| <b>Total Receiving Imprisonment</b> | 979            | 165                | 293                | 75             | 250              | 35            | 18               | 38               | 105              |
| Prison Only                         | 919            | 163                | 279                | 74             | 229              | 33            | 18               | 30               | 93               |
| Up to 12 Months                     | 137            | 54                 | 7                  | 6              | 42               | 1             | 1                | 2                | 24               |
| 13 to 60 Months                     | 521            | 106                | 121                | 55             | 156              | 13            | 10               | 15               | 45               |
| 61 to 120 Months                    | 176            | 3                  | 103                | 10             | 27               | 10            | 4                | 4                | 15               |
| Over 120 Months                     | 85             | 0                  | 48                 | 3              | 4                | 9             | 3                | 9                | 9                |
| Prison and Alternatives             | 60             | 2                  | 14                 | 1              | 21               | 2             | 0                | 8                | 12               |
| PROBATION                           |                |                    |                    |                |                  |               |                  |                  |                  |
| <b>Total Receiving Probation</b>    | 134            | 6                  | 10                 | 3              | 57               | 0             | 0                | 5                | 53               |
| Probation Only                      | 86             | 3                  | 7                  | 2              | 35               | 0             | 0                | 1                | 38               |
| Probation and Alternatives          | 48             | 3                  | 3                  | 1              | 22               | 0             | 0                | 4                | 15               |
| FINE ONLY                           | 30             | 0                  | 0                  | 0              | 1                | 0             | 0                | 0                | 29               |