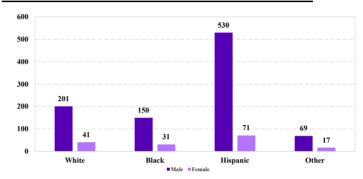

# **District at a Glance** Central District of California Fiscal Year 2019



# **Type of Crime**



# Sentence Imposed Relative to the Guideline Range



### SENTENCING INFORMATION BY TYPE OF CRIME

# Number of Federal Offenders Over Time



#### **Race and Gender**



# Citizenship, Guilty Pleas, and Trials



|                                     |                |                    | Drug               |                | Fraud/Theft      | Plea Trial    |                  | Money            |                  |
|-------------------------------------|----------------|--------------------|--------------------|----------------|------------------|---------------|------------------|------------------|------------------|
|                                     | TOTAL<br>1,143 | Immigration<br>171 | Trafficking<br>303 | Firearms<br>78 | /Embezzle<br>308 | Robbery<br>35 | Child Porn<br>18 | Laundering<br>43 | All Other<br>187 |
|                                     |                |                    |                    |                |