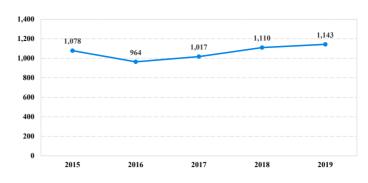

# **District at a Glance** Central District of California Fiscal Year 2019



# **Type of Crime**



# Sentence Imposed Relative to the Guideline Range



### SENTENCING INFORMATION BY TYPE OF CRIME

# Number of Federal Offenders Over Time



#### **Race and Gender**



# Citizenship, Guilty Pleas, and Trials



|                                     |                |                    | Drug               |                | Fraud/Theft      | Plea Trial    |                  | Money            |                  |
|-------------------------------------|----------------|--------------------|--------------------|----------------|------------------|---------------|------------------|------------------|------------------|
|                                     | TOTAL<br>1,143 | Immigration<br>171 | Trafficking<br>303 | Firearms<br>78 | /Embezzle<br>308 | Robbery<br>35 | Child Porn<br>18 | Laundering<br>43 | All Other<br>187 |
|                                     |                |                    |                    |