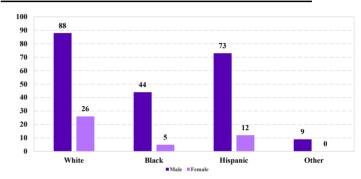

# **District at a Glance** Western District of Arkansas

## Fiscal Year 2019



#### **Type of Crime**



#### Sentence Imposed Relative to the Guideline Range



#### SENTENCING INFORMATION BY TYPE OF CRIME

#### Number of Federal Offenders Over Time



#### **Race and Gender**



### Citizenship, Guilty Pleas, and Trials



| SENTENCING INFORMATION              | NDI III. | L OF CRIME  | Drug        |          | Fraud/Theft | Plea Trial |                   | Money      |           |
|-------------------------------------|----------|-------------|-------------|----------|-------------|------------|-------------------|------------|-----------|
|                                     | TOTAL    | Immigration | Trafficking | Firearms | /Embezzle   | Robbery    | <b>Child Porn</b> | Laundering | All Other |
|                                     | 258      | 41          | 138         | 20       | 15          | 5          | 10                | 0          | 29        |
| Mean Sentence (months)              | 78       | 9           | 103         | 54       | 19          | 1