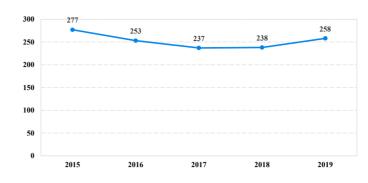

# **District at a Glance** Western District of Arkansas

## Fiscal Year 2019



#### **Type of Crime**



#### Sentence Imposed Relative to the Guideline Range



#### SENTENCING INFORMATION BY TYPE OF CRIME

#### Number of Federal Offenders Over Time



#### **Race and Gender**



### Citizenship, Guilty Pleas, and Trials



| SENTENCING INFORMATION              | NDI III. | L OF CRIME  | Drug        |          | Fraud/Theft | Plea Trial |                   | Money      |           |
|-------------------------------------|----------|-------------|-------------|----------|-------------|------------|-------------------|------------|-----------|
|                                     | TOTAL    | Immigration | Trafficking | Firearms | /Embezzle   | Robbery    | <b>Child Porn</b> | Laundering | All Other |
|                                     | 258      | 41          | 138         | 20       | 15          | 5          | 10                | 0          | 29        |
| Mean Sentence (months)              | 78       | 9           | 103