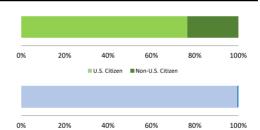

### Citizenship, Guilty Pleas, and Trials

| SENTENCING INFORMATION              | NDI III. | L OF CRIME  | Drug        |          | Fraud/Theft | Plea Trial |                   | Money      |           |
|-------------------------------------|----------|-------------|-------------|----------|-------------|------------|-------------------|------------|-----------|
|                                     | TOTAL    | Immigration | Trafficking | Firearms | /Embezzle   | Robbery    | <b>Child Porn</b> | Laundering | All Other |
|                                     | 258      | 41          | 138         | 20       | 15          | 5          | 10                | 0          | 29        |
| Mean Sentence (months)              | 78       | 9           | 103         | 54       | 19          | 101        | 104               |            | 94        |
| Median Sentence (months)            | 60       | 5           | 94          | 59       | 10          | 90         | 108               |            | 18        |
| IMPRISONMENT                        |          |             |             |          |             |            |                   |            |           |
| <b>Total Receiving Imprisonment</b> | 247      | 41          | 138         | 19       | 10          | 5          | 10                | 0          | 24        |
| Prison Only                         | 246      | 41          | 138         | 19       | 9           | 5          | 10                | 0          | 24        |
| Up to 12 Months                     | 41       | 33          | 0           | 0        | 4           | 0          | 0                 | 0          | 4         |
| 13 to 60 Months                     | 78       | 7           | 43          | 12       | 4           | 0          | 3                 | 0          | 9         |
| 61 to 120 Months                    | 79       | 1           | 58          | 7        | 1           | 4          | 5                 | 0          | 3         |
| Over 120 Months                     | 48       | 0           | 37          | 0        | 0           | 1          | 2                 | 0          | 8         |
| Prison and Alternatives             | 1        | 0           | 0           | 0        | 1           | 0          | 0                 | 0          | 0         |
| PROBATION                           |          |             |             |          |             |            |                   |            |           |
| <b>Total Receiving Probation</b>    | 11       | 0           | 0           | 1        | 5           | 0          | 0                 | 0          | 5         |
| Probation Only                      | 8        | 0           | 0           | 1        | 3           | 0          | 0                 | 0          | 4         |
| Probation and Alternatives          | 3        | 0           | 0           | 0        | 2           | 0          | 0                 | 0          | 1         |
| FINE ONLY                           | 0        | 0           | 0           | 0        | 0           | 0          | 0                 | 0          | 0         |