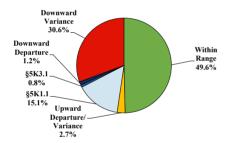

# **District at a Glance** Western District of Arkansas

## Fiscal Year 2019



#### **Type of Crime**



#### Sentence Imposed Relative to the Guideline Range



#### SENTENCING INFORMATION BY TYPE OF CRIME

#### Number of Federal Offenders Over Time



#### **Race and Gender**



### Citizenship, Guilty Pleas, and Trials



| SENTENCING INFORMATION              | NDI III. | L OF CRIME  | Drug        |          | Fraud/Theft | Plea Trial |                   | Money      |           |
|-------------------------------------|----------|-------------|-------------|----------|-------------|------------|-------------------|------------|-----------|
|                                     | TOTAL    | Immigration | Trafficking | Firearms | /Embezzle   | Robbery    | <b>Child Porn</b> | Laundering | All Other |
|                                     | 258      | 41          | 138         | 20       | 15          | 5          | 10                | 0