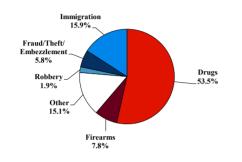

# **District at a Glance** Western District of Arkansas

## Fiscal Year 2019



#### **Type of Crime**



#### Sentence Imposed Relative to the Guideline Range



#### SENTENCING INFORMATION BY TYPE OF CRIME

#### Number of Federal Offenders Over Time



#### **Race and Gender**



### Citizenship, Guilty Pleas, and Trials



| SENTENCING INFORMATION              | NDI III. | L OF CRIME  | Drug        |          | Fraud/Theft | Plea Trial |                   | Money      |           |
|-------------------------------------|----------|-------------|-------------|----------|-------------|------------|-------------------|------------|-----------|
|                                     | TOTAL    | Immigration | Trafficking | Firearms | /Embezzle   | Robbery    | <b>Child Porn</b> | Laundering | All Other |
|                                     | 258      | 41          | 138         | 20       |