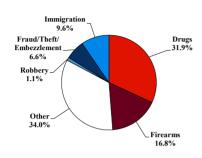

#### Sentence Imposed Relative to the Guideline Range

#### SENTENCING INFORMATION BY TYPE OF CRIME