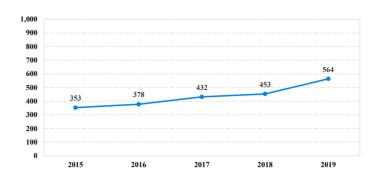

#### **Number of Federal Offenders Over Time**

Citizenship, Guilty Pleas, and Trials

Hispanic

Other

|                                     |              |             | Drug            | Firearms 95 | Fraud/Theft<br>/Embezzle | ■ Plea ■ Iriai |              | Money        |                  |
|-------------------------------------|--------------|-------------|-----------------|-------------|--------------------------|----------------|--------------|--------------|------------------|
| _                                   | TOTAL<br>564 | Immigration | Trafficking 180 |             |                          | Robbery 6      | Child Porn 7 | Laundering 2 | All Other<br>183 |
| _                                   |              | 54          |                 |             |                          |                |              |              |                  |
| Mean Sentence (months)              | 46           | 4           | 83              | 64          | 26                       | 48             | 104          |              | 15               |
| Median Sentence (months)            | 24           | 1           | 70              | 60          | 7                        | 44             | 96           |              | 3                |
| IMPRISONMENT                        |              |             |                 |             |                          |                |              |              |                  |
| <b>Total Receiving Imprisonment</b> | 519          | 54          | 172             | 92          | 22                       | 6              | 7            | 1            | 165              |
| Prison Only                         | 513          | 54          | 170             | 90          | 22                       | 6              | 7            | 1            | 163              |
| Up to 12 Months                     | 195          | 49          | 8               | 2           | 4                        | 0              | 0            | 0            | 132              |
| 13 to 60 Months                     | 158          | 5           | 59              | 52          | 13                       | 5              | 1            | 1            | 22               |
| 61 to 120 Months                    | 110          | 0           | 69              | 30          | 4                        | 1              | 3            | 0            | 3                |
| Over 120 Months                     | 50           | 0           | 34              | 6           | 1                        | 0              | 3            | 0            | 6                |
| Prison and Alternatives             | 6            | 0           | 2               | 2           | 0                        | 0              | 0            | 0            | 2                |
| PROBATION                           |              |             |                 |             |                          |                |              |              |                  |
| <b>Total Receiving Probation</b>    | 45           | 0           | 8               | 3           | 15                       | 0              | 0            | 1            | 18               |
| Probation Only                      | 38           | 0           | 8               | 1           | 15                       | 0              | 0            | 1            | 13               |
| Probation and Alternatives          | 7            | 0           | 0               | 2           | 0                        | 0              | 0            | 0            | 5                |
| FINE ONLY                           | 0            | 0           | 0               | 0           | 0                        | 0              | 0            | 0            | 0                |