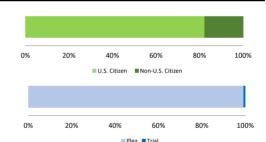

#### **Number of Federal Offenders Over Time**

Citizenship, Guilty Pleas, and Trials

Hispanic

Other

|                                     |              |             | Drug            | Firearms 95 | Fraud/Theft<br>/Embezzle | ■ Plea ■ Iriai |              | Money        |                  |
|-------------------------------------|--------------|-------------|-----------------|-------------|--------------------------|----------------|--------------|--------------|------------------|
| _                                   | TOTAL<br>564 | Immigration | Trafficking 180 |             |                          | Robbery 6      | Child Porn 7 | Laundering 2 | All Other<br>183 |
| _                                   |              | 54          |                 |             |                          |                |              |              |                  |
| Mean Sentence (months)              | 46           | 4           | 83              | 64          | 26                       | 48             | 104          |              | 15               |
| Median Sentence (months)            | 24           | 1           | 70              | 60          | 7                        | 44             | 96           |              | 3                |
| IMPRISONMENT                        |              |             |                 |             |                          |                |              |              |                  |
| <b>Total Receiving Imprisonment</b> | 519          | 54          | 172             | 92          | 22                       | 6              | 7            | 1            | 165              |
| Prison Only                         | 513          | 54          | 170             | 90          | 22                       | 6              | 7            | 1            | 163              |
| Up to 12 Months                     | 195          | 49          | 8               | 2           | 4                        | 0              | 0            | 0            | 132              |
| 13 to 60 Months                     | 158          | 5           | 59              | 52          | 13                       | 5              | 1            | 1            | 22               |
| 61 to 120 Months                    | 110          | 0           | 69              | 30          | 4                        | 1              | 3            | 0            | 3                |
| Over 120 Months                     | 50           | 0           | 34              | 6           | 1                        | 0              | 3            | 0            | 6                |
| Prison and Alternatives             | 6            | 0           | 2               | 2           | 0                        | 0              | 0            | 0            | 2                |
| PROBATION                           |              |             |                 |             |                          |                |              |              |                  |
| <b>Total Receiving Probation</b>    | 45           | 0           | 8               | 3           | 15                       | 0              | 0            | 1            | 18               |
| Probation Only                      | 38           | 0           | 8               | 1           | 15                       | 0              | 0            | 1            | 13               |
| Probation and Alternatives          | 7            | 0           | 0               | 2           | 0                        | 0              | 0            | 0            | 5                |
| FINE ONLY                           | 0            | 0           | 0               | 0           | 0                        | 0              | 0            | 0            | 0                |