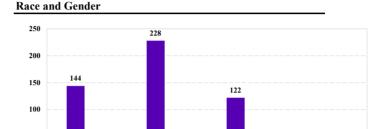

#### **Number of Federal Offenders Over Time**

Citizenship, Guilty Pleas, and Trials

Hispanic

Other

|                                     |              |             | Drug            | Firearms 95 | Fraud/Theft<br>/Embezzle | ■ Plea ■ Iriai |              | Money        |                  |
|-------------------------------------|--------------|-------------|-----------------|-------------|--------------------------|----------------|--------------|--------------|------------------|
| _                                   | TOTAL<br>564 | Immigration | Trafficking 180 |             |                          | Robbery 6      | Child Porn 7 | Laundering 2 | All Other<br>183 |
| _                                   |              | 54          |                 |             |                          |                |              |              |                  |
| Mean Sentence (months)              | 46           | 4           | 83              | 64          | 26                       | 48             | 104          |              | 15               |
| Median Sentence (months)            | 24           | 1           | 70              | 60          | 7                        | 44             | 96           |              | 3                |
| IMPRISONMENT                        |              |             |                 |             |                          |                |              |              |                  |
| <b>Total Receiving Imprisonment</b> | 519          | 54          | 172             | 92          | 22                       | 6              | 7            | 1            | 165              |
| Prison Only                         | 513          | 54          | 170             | 90          | 22                       | 6              | 7            | 1            | 163              |
| Up to 12 Months                     | 195          | 49          | 8               | 2           | 4                        | 0              | 0            | 0            | 132              |
| 13 to 60 Months                     | 158          | 5           | 59              | 52          | 13                       | 5              | 1            | 1            | 22               |
| 61 to 120 Months                    | 110          | 0           | 69              | 30          | 4                        | 1              | 3            | 0            | 3                |
| Over 120 Months                     | 50           | 0           | 34              | 6           | 1                        | 0              | 3            | 0            | 6                |
| Prison and Alternatives             | 6            | 0           | 2               | 2           | 0                        | 0              | 0            | 0            | 2                |
| PROBATION                           |              |             |                 |             |                          |                |              |              |                  |
| <b>Total Receiving Probation</b>    | 45           | 0           | 8               | 3           | 15                       | 0              | 0            | 1            | 18               |
| Probation Only                      | 38           | 0           | 8               | 1           | 15                       | 0              | 0            | 1            | 13               |
| Probation and Alternatives          | 7            | 0           | 0               | 2           | 0                        | 0              | 0            | 0            | 5                |
| FINE ONLY                           | 0            | 0           | 0               | 0           | 0                        | 0              | 0            | 0            | 0                |