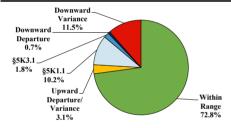

# Sentence Imposed Relative to the Guideline Range

# SENTENCING INFORMATION BY TYPE OF CRIME