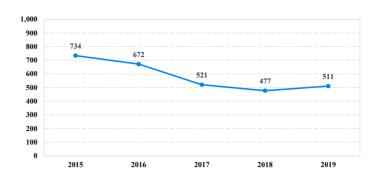

| 5           | 6           | 4                | 27        | 2       | 0          | 1          | 13        |
| Probation Only                      | 41    | 5           | 5           | 2                | 18        | 1       | 0          | 1          | 9         |
| Probation and Alternatives          | 17    | 0           | 1           | 2                | 9         | 1       | 0          | 0          | 4         |
| FINE ONLY                           | 0     | 0           | 0           | 0                | 0         | 0       | 0          | 0          | 0         |

# **Eastern District of California**

# Fiscal Year 2019



Type of Crime



# Sentence Imposed Relative to the Guideline Range



# SENTENCING INFORMATION BY TYPE OF CRIME

### **Number of Federal Offenders Over Time**



# Race and Gender



# Citizenship, Guilty Pleas, and Trials



|                                     |       |             | . 8         |          | Fraud/Theft |         |            | Money      |           |  |
|-------------------------------------|-------|-------------|-------------|----------|-------------|---------|------------|------------|-----------|--|
| _                                   | TOTAL | Immigration | Trafficking | Firearms | /Embezzle   | Robbery | Child Porn | Laundering | All Other |  |
|                                     | 511   | 46          | 180         | 104      | 64          | 2       | 22         | 12         | 81        |  |
| Mean Sentence (months)              | 63    | 24          | 74          | 43       | 37          |         | 187        | 23