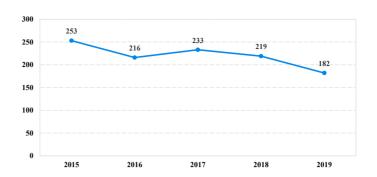

robation</b>    | 10    | 0           | 2    | 1        | 0           | 0              | 0          | 0          | 7         |
| Probation Only                      | 10    | 0           | 2    | 1        | 0           | 0              | 0          | 0          | 7         |
| Probation and Alternatives          | 0     | 0           | 0    | 0        | 0           | 0              | 0          | 0          | 0         |
| FINE ONLY                           | 1     | 0           | 0    | 0        | 1           | 0              | 0          | 0          | 0         |

# **District of Wyoming**

#### Fiscal Year 2019



**Type of Crime** 



#### Sentence Imposed Relative to the Guideline Range



#### SENTENCING INFORMATION BY TYPE OF CRIME

#### **Number of Federal Offenders Over Time**



# Race and Gender 71 60 50 47 40 30 20 14 15 10 White Black Hispanic Other

#### Citizenship, Guilty Pleas, and Trials



|                                     |       |             | Drug        |          | Fraud/Theft | Plea    | a ■Trial   | Money      |           |  |
|-------------------------------------|-------|-------------|-------------|----------|-------------|---------|------------|------------|-----------|--|
| _                                   | TOTAL | Immigration | Trafficking | Firearms | /Embezzle   | Robbery | Child Porn | Laundering | All Other |  |
|                                     | 182   | 30          | 43          | 30       | 15          | 4       | 11         | 1          | 48        |  |
| Mean Sentence (months)              | 65    | 4           | 93