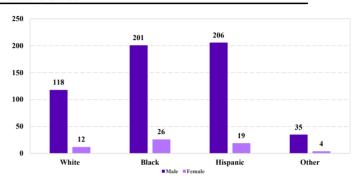

# ### Race and Gender ### 45,000 ### 45,000 ### 45,000 ### 45,000 ### 38,500 ### 38,500 ### 38,500 ### 38,500 ### 38,500 ### 13,707 ### 10,000 ### 5,000 ### 5,000 ### 1,619 ### 4,120 ### 2,197 ### 553 ### White Black Hispanic Other