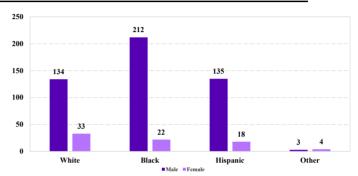

# ### Race and Gender ### 45,000 ### 45,000 ### 45,000 ### 45,000 ### 38,500 ### 38,500 ### 38,500 ### 38,500 ### 38,500 ### 13,707 ### 10,000 ### 5,000 ### 5,000 ### 1,619 ### 4,120 ### 2,197 ### 553 ### White Black Hispanic Other