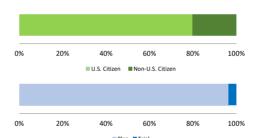

# Citizenship, Guilty Pleas, and Trials

|                                     |        | Drug        |        |          | Fraud/Theft |         |            | Money      |           |
|-------------------------------------|--------|-------------|--------|----------|-------------|---------|------------|------------|-----------|
|                                     | TOTAL  | Immigration |        | Firearms | /Embezzle   | Robbery | Child Porn | Laundering | All Other |
|                                     | 76,538 | 29,354      | 19,830 | 8,481    | 6,390       | 1,825   | 1,368      | 1,177      | 8,113     |
| Mean Sentence (months)              | 42     | 9           | 76     | 50       | 21          | 109     | 103        | 61         | 60        |
| Median Sentence (months)            | 18     | 6           | 60     | 39       | 12          | 92      | 84         | 33         | 12        |
| IMPRISONMENT                        |        |             |        |          |             |         |            |            |           |
| <b>Total Receiving Imprisonment</b> | 70,231 | 27,991      | 19,099 | 7,994    | 4,738       | 1,800   | 1,354      | 1,040      | 6,215     |
| Prison Only                         | 68,138 | 27,715      | 18,458 | 7,700    | 4,384       | 1,727   | 1,325      | 985        | 5,844     |
| Up to 12 Months                     | 24,869 | 19,835      | 1,252  | 487      | 1,357       | 36      | 27         | 152        | 1,723     |
| 13 to 60 Months                     | 27,136 | 7,730       | 8,088  | 5,048    | 2,566       | 502     | 404        | 466        | 2,332     |
| 61 to 120 Months                    | 9,799  | 144         | 5,599  | 1,736    | 382         | 601     | 553        | 198        | 586       |
| Over 120 Months                     | 6,334  | 6           | 3,519  | 429      | 79          | 588     | 341        | 169        | 1,203     |
| Prison and Alternatives             | 2,093  | 276         | 641    | 294      | 354         | 73      | 29         | 55         | 371       |
| PROBATION                           |        |             |        |          |             |         |            |            |           |
| <b>Total Receiving Probation</b>    | 5,888  | 1,361       | 729    | 487      | 1,573       | 25      | 13         | 137        | 1,563     |
| Probation Only                      | 4,558  | 1,168       | 521    | 306      | 1,192       | 17      | 10         | 89         | 1,255     |
| Probation and Alternatives          | 1,330  | 193         | 208    | 181      | 381         | 8       | 3          | 48         | 308       |
| FINE ONLY                           | 419    | 2           | 2      | 0        | 79          | 0       | 1          | 0          | 335       |