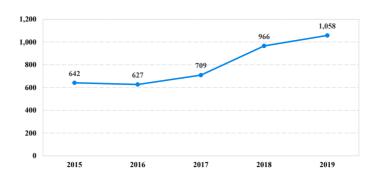

### **Number of Federal Offenders Over Time**

# Citizenship, Guilty Pleas, and Trials

|                                     |        | Drug        |        |          | Fraud/Theft |         |            | Money      |           |
|-------------------------------------|--------|-------------|--------|----------|-------------|---------|------------|------------|-----------|
|                                     | TOTAL  | Immigration |        | Firearms | /Embezzle   | Robbery | Child Porn | Laundering | All Other |
|                                     | 76,538 | 29,354      | 19,830 | 8,481    | 6,390       | 1,825   | 1,368      | 1,177      | 8,113     |
| Mean Sentence (months)              | 42     | 9           | 76     | 50       | 21          | 109     | 103        | 61         | 60        |
| Median Sentence (months)            | 18     | 6           | 60     | 39       | 12          | 92      | 84         | 33         | 12        |
| IMPRISONMENT                        |        |             |        |          |             |         |            |            |           |
| <b>Total Receiving Imprisonment</b> | 70,231 | 27,991      | 19,099 | 7,994    | 4,738       | 1,800   | 1,354      | 1,040      | 6,215     |
| Prison Only                         | 68,138 | 27,715      | 18,458 | 7,700    | 4,384       | 1,727   | 1,325      | 985        | 5,844     |
| Up to 12 Months                     | 24,869 | 19,835      | 1,252  | 487      | 1,357       | 36      | 27         | 152        | 1,723     |
| 13 to 60 Months                     | 27,136 | 7,730       | 8,088  | 5,048    | 2,566       | 502     | 404        | 466        | 2,332     |
| 61 to 120 Months                    | 9,799  | 144         | 5,599  | 1,736    | 382         | 601     | 553        | 198        | 586       |
| Over 120 Months                     | 6,334  | 6           | 3,519  | 429      | 79          | 588     | 341        | 169        | 1,203     |
| Prison and Alternatives             | 2,093  | 276         | 641    | 294      | 354         | 73      | 29         | 55         | 371       |
| PROBATION                           |        |             |        |          |             |         |            |            |           |
| <b>Total Receiving Probation</b>    | 5,888  | 1,361       | 729    | 487      | 1,573       | 25      | 13         | 137        | 1,563     |
| Probation Only                      | 4,558  | 1,168       | 521    | 306      | 1,192       | 17      | 10         | 89         | 1,255     |
| Probation and Alternatives          | 1,330  | 193         | 208    | 181      | 381         | 8       | 3          | 48         | 308       |
| FINE ONLY                           | 419    | 2           | 2      | 0        | 79          | 0       | 1          | 0          | 335       |