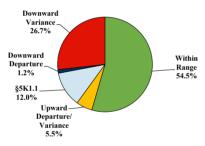

# Sentence Imposed Relative to the Guideline Range

# Citizenship, Guilty Pleas, and Trials

|                                     |        | Drug        |        |          | Fraud/Theft |         |            | Money      |           |
|-------------------------------------|--------|-------------|--------|----------|-------------|---------|------------|------------|-----------|
|                                     | TOTAL  | Immigration |        | Firearms | /Embezzle   | Robbery | Child Porn | Laundering | All Other |
|                                     | 76,538 | 29,354      | 19,830 | 8,481    | 6,390       | 1,825   | 1,368      | 1,177      | 8,113     |
| Mean Sentence (months)              | 42     | 9           | 76     | 50       | 21          | 109     | 103        | 61         | 60        |
| Median Sentence (months)            | 18     | 6           | 60     | 39       | 12          | 92      | 84         | 33         | 12        |
| IMPRISONMENT                        |        |             |        |          |             |         |            |            |           |
| <b>Total Receiving Imprisonment</b> | 70,231 | 27,991      | 19,099 | 7,994    | 4,738       | 1,800   | 1,354      | 1,040      | 6,215     |
| Prison Only                         | 68,138 | 27,715      | 18,458 | 7,700    | 4,384       | 1,727   | 1,325      | 985        | 5,844     |
| Up to 12 Months                     | 24,869 | 19,835      | 1,252  | 487      | 1,357       | 36      | 27         | 152        | 1,723     |
| 13 to 60 Months                     | 27,136 | 7,730       | 8,088  | 5,048    | 2,566       | 502     | 404        | 466        | 2,332     |
| 61 to 120 Months                    | 9,799  | 144         | 5,599  | 1,736    | 382         | 601     | 553        | 198        | 586       |
| Over 120 Months                     | 6,334  | 6           | 3,519  | 429      | 79          | 588     | 341        | 169        | 1,203     |
| Prison and Alternatives             | 2,093  | 276         | 641    | 294      | 354         | 73      | 29         | 55         | 371       |
| PROBATION                           |        |             |        |          |             |         |            |            |           |
| <b>Total Receiving Probation</b>    | 5,888  | 1,361       | 729    | 487      | 1,573       | 25      | 13         | 137        | 1,563     |
| Probation Only                      | 4,558  | 1,168       | 521    | 306      | 1,192       | 17      | 10         | 89         | 1,255     |
| Probation and Alternatives          | 1,330  | 193         | 208    | 181      | 381         | 8       | 3          | 48         | 308       |
| FINE ONLY                           | 419    | 2           | 2      | 0        | 79          | 0       | 1          | 0          | 335       |