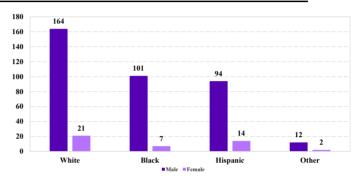

# ### Race and Gender ### 45,000 ### 45,000 ### 45,000 ### 45,000 ### 38,500 ### 38,500 ### 38,500 ### 38,500 ### 38,500 ### 13,707 ### 10,000 ### 5,000 ### 5,000 ### 1,619 ### 4,120 ### 2,197 ### 553 ### White Black Hispanic Other