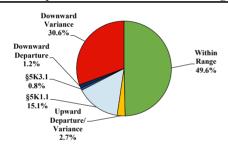

# Sentence Imposed Relative to the Guideline Range

# Citizenship, Guilty Pleas, and Trials

|                                     |        | Drug        |        |          | Fraud/Theft |         |            | Money      |           |
|-------------------------------------|--------|-------------|--------|----------|-------------|---------|------------|------------|-----------|
|                                     | TOTAL  | Immigration |        | Firearms | /Embezzle   | Robbery | Child Porn | Laundering | All Other |
|                                     | 76,538 | 29,354      | 19,830 | 8,481    | 6,390       | 1,825   | 1,368      | 1,177      | 8,113     |
| Mean Sentence (months)              | 42     | 9           | 76     | 50       | 21          | 109     | 103        | 61         | 60        |
| Median Sentence (months)            | 18     | 6           | 60     | 39       | 12          | 92      | 84         | 33         | 12        |
| IMPRISONMENT                        |        |             |        |          |             |         |            |            |           |
| <b>Total Receiving Imprisonment</b> | 70,231 | 27,991      | 19,099 | 7,994    | 4,738       | 1,800   | 1,354      | 1,040      | 6,215     |
| Prison Only                         | 68,138 | 27,715      | 18,458 | 7,700    | 4,384       | 1,727   | 1,325      | 985        | 5,844     |
| Up to 12 Months                     | 24,869 | 19,835      | 1,252  | 487      | 1,357       | 36      | 27         | 152        | 1,723     |
| 13 to 60 Months                     | 27,136 | 7,730       | 8,088  | 5,048    | 2,566       | 502     | 404        | 466        | 2,332     |
| 61 to 120 Months                    | 9,799  | 144         | 5,599  | 1,736    | 382         | 601     | 553        | 198        | 586       |
| Over 120 Months                     | 6,334  | 6           | 3,519  | 429      | 79          | 588     | 341        | 169        | 1,203     |
| Prison and Alternatives             | 2,093  | 276         | 641    | 294      | 354         | 73      | 29         | 55         | 371       |
| PROBATION                           |        |             |        |          |             |         |            |            |           |
| <b>Total Receiving Probation</b>    | 5,888  | 1,361       | 729    | 487      | 1,573       | 25      | 13         | 137        | 1,563     |
| Probation Only                      | 4,558  | 1,168       | 521    | 306      | 1,192       | 17      | 10         | 89         | 1,255     |
| Probation and Alternatives          | 1,330  | 193         | 208    | 181      | 381         | 8       | 3          | 48         | 308       |
| FINE ONLY                           | 419    | 2           | 2      | 0        | 79          | 0       | 1          | 0          | 335       |