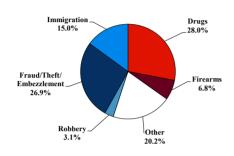

# Southern District of California

# Citizenship, Guilty Pleas, and Trials

|                                     |       | _ 01 0141.12 | Drug  |          | Fraud/Theft | ■ Plea ■ Trial |            | Money      |           |
|-------------------------------------|-------|--------------|-------|----------|-------------|----------------|------------|------------|-----------|
| _                                   | TOTAL | Immigration  |       | Firearms | /Embezzle   | Robbery        | Child Porn | Laundering | All Other |
|                                     | 4,089 | 2,451        | 1,283 | 30       | 99          | 10             | 18         | 82         | 116       |
| Mean Sentence (months)              | 20    | 9            | 41    | 39       | 14          | 83             | 59         | 23         | 22        |
| Median Sentence (months)            | 12    | 6            | 33    | 24       | 8           | 57             | 62         | 13         | 4         |
| IMPRISONMENT                        |       |              |       |          |             |                |            |            |           |
| <b>Total Receiving Imprisonment</b> | 3,897 | 2,344        | 1,256 | 28       | 78          | 10             | 18         | 75         | 88        |
| Prison Only                         | 3,753 | 2,271        | 1,211 | 26       | 75          | 9              | 16         | 67         | 78        |
| Up to 12 Months                     | 1,800 | 1,637        | 53    | 2        | 36          | 0              | 0          | 26         | 46        |
| 13 to 60 Months                     | 1,715 | 630          | 959   | 20       | 36          | 6              | 9          | 35         | 20        |
| 61 to 120 Months                    | 198   | 4            | 172   | 2        | 1           | 0              | 7          | 4          | 8         |
| Over 120 Months                     | 40    | 0            | 27    | 2        | 2           | 3              | 0          | 2          | 4         |
| Prison and Alternatives             | 144   | 73           | 45    | 2        | 3           | 1              | 2          | 8          | 10        |
| PROBATION                           |       |              |       |          |             |                |            |            |           |
| <b>Total Receiving Probation</b>    | 192   | 107          | 27    | 2        | 21          | 0              | 0          | 7          | 28        |
| Probation Only                      | 154   | 89           | 15    | 2        | 18          | 0              | 0          | 5          | 25        |
| Probation and Alternatives          | 38    | 18           | 12    | 0        | 3           | 0              | 0          | 2          | 3         |
| FINE ONLY                           | 0     | 0            | 0     | 0        | 0           | 0              | 0          | 0          | 0         |