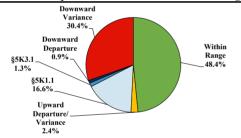

Total Receiving Probation</b>    | 24    | 0           | 0           | 0        | 8         | 0           | 0          | 1          | 15        |
| Probation Only                      | 22    | 0           | 0           | 0        | 7         | 0           | 0          | 0          | 15        |
| Probation and Alternatives          | 2     | 0           | 0           | 0        | 1         | 0           | 0          | 1          | 0         |
| FINE ONLY                           | 3     | 0           | 0           | 0        | 0         | 0           | 0          | 0          | 3         |

# **Middle District of Florida**

# Fiscal Year 2019



# Immigration 26.0% Drugs 37.6% Fraud/Theft/ Embezzlement 12.9% Other 10.5% Firearms 10.5%

# Sentence Imposed Relative to the Guideline Range



### SENTENCING INFORMATION BY TYPE OF CRIME

### **Number of Federal Offenders Over Time**



# Race and Gender 900 800 774 700 600 500 400 300 267 200 100 0 White Black Hispanic Other

# Citizenship, Guilty Pleas, and Trials



|                                     |       | 2 01 01112  | Drug |          | Fraud/Theft | ■ Plea ■ Trial |            | Money      |           |
|-------------------------------------|-------|-------------|------|----------|-------------|----------------|------------|------------|-----------|
| _                                   | TOTAL | Immigration |      | Firearms | /Embezzle   | Robbery        | Child Porn | Laundering | All Other |
|                                     | 1,594 | 415         | 598  | 167      | 206         | 40             | 48