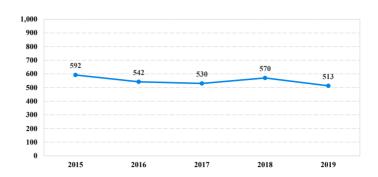

<b>Total Receiving Probation</b>    | 131      | 13          | 6    | 14       | 54          | 0       | 1          | 10         | 33        |
| Probation Only                      | 60       | 4           | 6    | 4        | 31          | 0       | 0          | 2          | 13        |
| Probation and Alternatives          | 71       | 9           | 0    | 10       | 23          | 0       | 1          | 8          | 20        |
| FINE ONLY                           | 0        | 0           | 0    | 0        | 0           | 0       | 0          | 0          | 0         |

# Northern District of Georgia

# Fiscal Year 2019



**Type of Crime** 



# Sentence Imposed Relative to the Guideline Range



# SENTENCING INFORMATION BY TYPE OF CRIME

### **Number of Federal Offenders Over Time**



# 250

Race and Gender



# Citizenship, Guilty Pleas, and Trials



|                                     |       |             | Drug        |          | Fraud/Theft | ■ Plea  | Trial      | Money      |           |
|-------------------------------------|-------|-------------|-------------|----------|-------------|---------|------------|------------|-----------|
| _                                   | TOTAL | Immigration | Trafficking | Firearms | /Embezzle   | Robbery | Child Porn | Laundering | All Other |
|                                     | 513   | 124         | 114         | 72       | 90          | 21      | 14         | 21         | 57        |
| Mean Sentence (months)              | 55    | 10          | 92          | 54       | 32          | 182     | 50         | 95