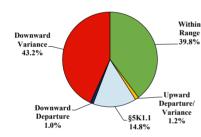

# Sentence Imposed Relative to the Guideline Range

# Citizenship, Guilty Pleas, and Trials

|                                     |        | Drug        |        |          | Fraud/Theft |         |            | Money      |           |
|-------------------------------------|--------|-------------|--------|----------|-------------|---------|------------|------------|-----------|
|                                     | TOTAL  | Immigration |        | Firearms | /Embezzle   | Robbery | Child Porn | Laundering | All Other |
|                                     | 76,538 | 29,354      | 19,830 | 8,481    | 6,390       | 1,825   | 1,368      | 1,177      | 8,113     |
| Mean Sentence (months)              | 42     | 9           | 76     | 50       | 21          | 109     | 103        | 61         | 60        |
| Median Sentence (months)            | 18     | 6           | 60     | 39       | 12          | 92      | 84         | 33         | 12        |
| IMPRISONMENT                        |        |             |        |          |             |         |            |            |           |
| <b>Total Receiving Imprisonment</b> | 70,231 | 27,991      | 19,099 | 7,994    | 4,738       | 1,800   | 1,354      | 1,040      | 6,215     |
| Prison Only                         | 68,138 | 27,715      | 18,458 | 7,700    | 4,384       | 1,727   | 1,325      | 985        | 5,844     |
| Up to 12 Months                     | 24,869 | 19,835      | 1,252  | 487      | 1,357       | 36      | 27         | 152        | 1,723     |
| 13 to 60 Months                     | 27,136 | 7,730       | 8,088  | 5,048    | 2,566       | 502     | 404        | 466        | 2,332     |
| 61 to 120 Months                    | 9,799  | 144         | 5,599  | 1,736    | 382         | 601     | 553        | 198        | 586       |
| Over 120 Months                     | 6,334  | 6           | 3,519  | 429      | 79          | 588     | 341        | 169        | 1,203     |
| Prison and Alternatives             | 2,093  | 276         | 641    | 294      | 354         | 73      | 29         | 55         | 371       |
| PROBATION                           |        |             |        |          |             |         |            |            |           |
| <b>Total Receiving Probation</b>    | 5,888  | 1,361       | 729    | 487      | 1,573       | 25      | 13         | 137        | 1,563     |
| Probation Only                      | 4,558  | 1,168       | 521    | 306      | 1,192       | 17      | 10         | 89         | 1,255     |
| Probation and Alternatives          | 1,330  | 193         | 208    | 181      | 381         | 8       | 3          | 48         | 308       |
| FINE ONLY                           | 419    | 2           | 2      | 0        | 79          | 0       | 1          | 0          | 335       |