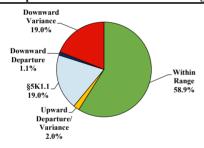

# Sentence Imposed Relative to the Guideline Range

# SENTENCING INFORMATION BY TYPE OF CRIME

# Citizenship, Guilty Pleas, and Trials

|                                     |        | Drug        |        |          | Fraud/Theft |         |            | Money      |           |
|-------------------------------------|--------|-------------|--------|----------|-------------|---------|------------|------------|-----------|
|                                     | TOTAL  | Immigration |        | Firearms | /Embezzle   | Robbery | Child Porn | Laundering | All Other |
|                                     | 76,538 | 29,354      | 19,830 | 8,481    | 6,390       | 1,825   | 1,368      | 1,177      | 8,113     |
| Mean Sentence (months)              | 42     | 9           | 76     | 50       | 21          | 109     | 103        | 61         | 60        |
| Median Sentence (months)            | 18     | 6           | 60     | 39       | 12          | 92      | 84         | 33         | 12        |
| IMPRISONMENT                        |        |             |        |          |             |         |            |            |           |
| <b>Total Receiving Imprisonment</b> | 70,231 | 27,991      | 19,099 | 7,994    | 4,738       | 1,800   | 1,354      | 1,040      | 6,215     |
| Prison Only                         | 68,138 | 27,715      | 18,458 | 7,700    | 4,384       | 1,727   | 1,325      | 985        | 5,844     |
| Up to 12 Months                     | 24,869 | 19,835      | 1,252  | 487      | 1,357       | 36      | 27         | 152        | 1,723     |
| 13 to 60 Months                     | 27,136 | 7,730       | 8,088  | 5,048    | 2,566       | 502     | 404        | 466        | 2,332     |
| 61 to 120 Months                    | 9,799  | 144         | 5,599  | 1,736    | 382         | 601     | 553        | 198        | 586       |
| Over 120 Months                     | 6,334  | 6           | 3,519  | 429      | 79          | 588     | 341        | 169        | 1,203     |
| Prison and Alternatives             | 2,093  | 276         | 641    | 294      | 354         | 73      | 29         | 55         | 371       |
| PROBATION                           |        |             |        |          |             |         |            |            |           |
| <b>Total Receiving Probation</b>    | 5,888  | 1,361       | 729    | 487      | 1,573       | 25      | 13         | 137        | 1,563     |
| Probation Only                      | 4,558  | 1,168       | 521    | 306      | 1,192       | 17      | 10         | 89         | 1,255     |
| Probation and Alternatives          | 1,330  | 193         | 208    | 181      | 381         | 8       | 3          | 48         | 308       |
| FINE ONLY                           | 419    | 2           | 2      | 0        | 79          | 0       | 1          | 0          | 335       |