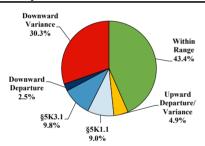

|           |             |            |            |           |  |  |
| <b>Total Receiving Probation</b>    | 38    | 2           | 18  | 2        | 6         | 1           | 0          | 0          | 9         |  |  |
| Probation Only                      | 24    | 2           | 9   | 1        | 4         | 1           | 0          | 0          | 7         |  |  |
| Probation and Alternatives          | 14    | 0           | 9   | 1        | 2         | 0           | 0          | 0          | 2         |  |  |
| FINE ONLY                           | 0     | 0           | 0   | 0        | 0         | 0           | 0          | 0          | 0         |  |  |

# **District of Delaware**

# Fiscal Year 2019



**Type of Crime** 



# Sentence Imposed Relative to the Guideline Range



# SENTENCING INFORMATION BY TYPE OF CRIME

### **Number of Federal Offenders Over Time**



### Race and Gender



# Citizenship, Guilty Pleas, and Trials



|                                     |       |             | Drug        |          | Fraud/Theft | ■ Plea  | Trial      | Money      |           |
|-------------------------------------|-------|-------------|-------------|----------|-------------|---------|------------|------------|-----------|
| _                                   | TOTAL | Immigration | Trafficking | Firearms | /Embezzle   | Robbery | Child Porn | Laundering | All Other |
|                                     | 122   | 38          | 35          | 18       | 17          | 1       | 4          | 1          | 8         |
| Mean Sentence (months)              | 38