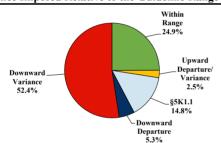

| 31       | 0           | 1    | 0        | 1           | 0       | 0          | 0          | 29        |

# **District of Oregon**

## Fiscal Year 2019



Type of Crime



## Sentence Imposed Relative to the Guideline Range



## SENTENCING INFORMATION BY TYPE OF CRIME

#### **Number of Federal Offenders Over Time**



# Race and Gender 200 180 173 176 160 140 120 100 80 60 44 40 20 White Black Hispanic Other

## Citizenship, Guilty Pleas, and Trials



|                                     |       |             | Drug | Fraud/Theft |           |         | Money      |            |           |
|-------------------------------------|-------|-------------|------|-------------|-----------|---------|------------|------------|-----------|
| _                                   | TOTAL | Immigration |      | Firearms    | /Embezzle | Robbery | Child Porn | Laundering | All Other |
|                                     | 475   | 83          | 149  | 60          | 37        | 27      | 23         | 19         | 77