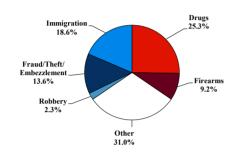

1         |
| PROBATION                           |       |             |      |          |             |         |            |            |           |
| <b>Total Receiving Probation</b>    | 9     | 0           | 2    | 0        | 4           | 0       | 0          | 0          | 3         |
| Probation Only                      | 6     | 0           | 0    | 0        | 3           | 0       | 0          | 0          | 3         |
| Probation and Alternatives          | 3     | 0           | 2    | 0        | 1           | 0       | 0          | 0          | 0         |
| FINE ONLY                           | 0     | 0           | 0    | 0        | 0           | 0       | 0          | 0          | 0         |

# **Eastern District of Virginia**

#### Fiscal Year 2019



Type of Crime



#### Sentence Imposed Relative to the Guideline Range



#### SENTENCING INFORMATION BY TYPE OF CRIME

#### **Number of Federal Offenders Over Time**





#### Citizenship, Guilty Pleas, and Trials



| SERVIERO IN ORMITTO                 | V DI III | L OI CIMIVIL | Drug |          | Fraud/Theft | ■ PI    | ■ Plea ■ Trial |            |           |
|-------------------------------------|----------|--------------|------|----------|-------------|---------|----------------|------------|-----------|
|                                     | TOTAL    | Immigration  |      | Firearms | /Embezzle   | Robbery | Child Porn     | Laundering | All Other |
|                                     | 1,211    | 225          | 269  | 112      | 165         | 28      | 50             | 15         | 347