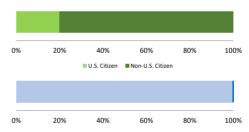

# Citizenship, Guilty Pleas, and Trials

|                                     |        | Drug        |        |          | Fraud/Theft |         |            | Money      |           |
|-------------------------------------|--------|-------------|--------|----------|-------------|---------|------------|------------|-----------|
|                                     | TOTAL  | Immigration |        | Firearms | /Embezzle   | Robbery | Child Porn | Laundering | All Other |
|                                     | 76,538 | 29,354      | 19,830 | 8,481    | 6,390       | 1,825   | 1,368      | 1,177      | 8,113     |
| Mean Sentence (months)              | 42     | 9           | 76     | 50       | 21          | 109     | 103        | 61         | 60        |
| Median Sentence (months)            | 18     | 6           | 60     | 39       | 12          | 92      | 84         | 33         | 12        |
| IMPRISONMENT                        |        |             |        |          |             |         |            |            |           |
| <b>Total Receiving Imprisonment</b> | 70,231 | 27,991      | 19,099 | 7,994    | 4,738       | 1,800   | 1,354      | 1,040      | 6,215     |
| Prison Only                         | 68,138 | 27,715      | 18,458 | 7,700    | 4,384       | 1,727   | 1,325      | 985        | 5,844     |
| Up to 12 Months                     | 24,869 | 19,835      | 1,252  | 487      | 1,357       | 36      | 27         | 152        | 1,723     |
| 13 to 60 Months                     | 27,136 | 7,730       | 8,088  | 5,048    | 2,566       | 502     | 404        | 466        | 2,332     |
| 61 to 120 Months                    | 9,799  | 144         | 5,599  | 1,736    | 382         | 601     | 553        | 198        | 586       |
| Over 120 Months                     | 6,334  | 6           | 3,519  | 429      | 79          | 588     | 341        | 169        | 1,203     |
| Prison and Alternatives             | 2,093  | 276         | 641    | 294      | 354         | 73      | 29         | 55         | 371       |
| PROBATION                           |        |             |        |          |             |         |            |            |           |
| <b>Total Receiving Probation</b>    | 5,888  | 1,361       | 729    | 487      | 1,573       | 25      | 13         | 137        | 1,563     |
| Probation Only                      | 4,558  | 1,168       | 521    | 306      | 1,192       | 17      | 10         | 89         | 1,255     |
| Probation and Alternatives          | 1,330  | 193         | 208    | 181      | 381         | 8       | 3          | 48         | 308       |
| FINE ONLY                           | 419    | 2           | 2      | 0        | 79          | 0       | 1          | 0          | 335       |