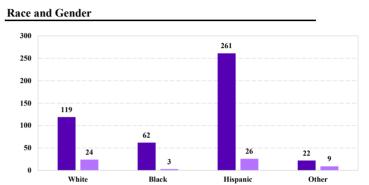

# ### Race and Gender ### 45,000 ### 45,000 ### 45,000 ### 45,000 ### 38,500 ### 38,500 ### 38,500 ### 38,500 ### 38,500 ### 13,707 ### 10,000 ### 5,000 ### 5,000 ### 1,619 ### 4,120 ### 2,197 ### 553 ### White Black Hispanic Other

### Race and Gender

# Race and Gender