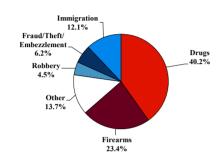

# Sentence Imposed Relative to the Guideline Range

# SENTENCING INFORMATION BY TYPE OF CRIME

# Citizenship, Guilty Pleas, and Trials

|                                     |        | Drug        |        |          | Fraud/Theft |         |            | Money      |           |
|-------------------------------------|--------|-------------|--------|----------|-------------|---------|------------|------------|-----------|
|                                     | TOTAL  | Immigration |        | Firearms | /Embezzle   | Robbery | Child Porn | Laundering | All Other |
|                                     | 76,538 | 29,354      | 19,830 | 8,481    | 6,390       | 1,825   | 1,368      | 1,177      | 8,113     |
| Mean Sentence (months)              | 42     | 9           | 76     | 50       | 21          | 109     | 103        | 61         | 60        |
| Median Sentence (months)            | 18     | 6           | 60     | 39       | 12          | 92      | 84         | 33         | 12        |
| IMPRISONMENT                        |        |             |        |          |             |         |            |            |           |
| <b>Total Receiving Imprisonment</b> | 70,231 | 27,991      | 19,099 | 7,994    | 4,738       | 1,800   | 1,354      | 1,040      | 6,215     |
| Prison Only                         | 68,138 | 27,715      | 18,458 | 7,700    | 4,384       | 1,727   | 1,325      | 985        | 5,844     |
| Up to 12 Months                     | 24,869 | 19,835      | 1,252  | 487      | 1,357       | 36      | 27         | 152        | 1,723     |
| 13 to 60 Months                     | 27,136 | 7,730       | 8,088  | 5,048    | 2,566       | 502     | 404        | 466        | 2,332     |
| 61 to 120 Months                    | 9,799  | 144         | 5,599  | 1,736    | 382         | 601     | 553        | 198        | 586       |
| Over 120 Months                     | 6,334  | 6           | 3,519  | 429      | 79          | 588     | 341        | 169        | 1,203     |
| Prison and Alternatives             | 2,093  | 276         | 641    | 294      | 354         | 73      | 29         | 55         | 371       |
| PROBATION                           |        |             |        |          |             |         |            |            |           |
| <b>Total Receiving Probation</b>    | 5,888  | 1,361       | 729    | 487      | 1,573       | 25      | 13         | 137        | 1,563     |
| Probation Only                      | 4,558  | 1,168       | 521    | 306      | 1,192       | 17      | 10         | 89         | 1,255     |
| Probation and Alternatives          | 1,330  | 193         | 208    | 181      | 381         | 8       | 3          | 48         | 308       |
| FINE ONLY                           | 419    | 2           | 2      | 0        | 79          | 0       | 1          | 0          | 335       |