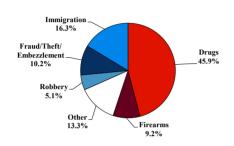

# Citizenship, Guilty Pleas, and Trials

|                                     |        | Drug        |        |          | Fraud/Theft |         |            | Money      |           |
|-------------------------------------|--------|-------------|--------|----------|-------------|---------|------------|------------|-----------|
|                                     | TOTAL  | Immigration |        | Firearms | /Embezzle   | Robbery | Child Porn | Laundering | All Other |
|                                     | 76,538 | 29,354      | 19,830 | 8,481    | 6,390       | 1,825   | 1,368      | 1,177      | 8,113     |
| Mean Sentence (months)              | 42     | 9           | 76     | 50       | 21          | 109     | 103        | 61         | 60        |
| Median Sentence (months)            | 18     | 6           | 60     | 39       | 12          | 92      | 84         | 33         | 12        |
| IMPRISONMENT                        |        |             |        |          |             |         |            |            |           |
| <b>Total Receiving Imprisonment</b> | 70,231 | 27,991      | 19,099 | 7,994    | 4,738       | 1,800   | 1,354      | 1,040      | 6,215     |
| Prison Only                         | 68,138 | 27,715      | 18,458 | 7,700    | 4,384       | 1,727   | 1,325      | 985        | 5,844     |
| Up to 12 Months                     | 24,869 | 19,835      | 1,252  | 487      | 1,357       | 36      | 27         | 152        | 1,723     |
| 13 to 60 Months                     | 27,136 | 7,730       | 8,088  | 5,048    | 2,566       | 502     | 404        | 466        | 2,332     |
| 61 to 120 Months                    | 9,799  | 144         | 5,599  | 1,736    | 382         | 601     | 553        | 198        | 586       |
| Over 120 Months                     | 6,334  | 6           | 3,519  | 429      | 79          | 588     | 341        | 169        | 1,203     |
| Prison and Alternatives             | 2,093  | 276         | 641    | 294      | 354         | 73      | 29         | 55         | 371       |
| PROBATION                           |        |             |        |          |             |         |            |            |           |
| <b>Total Receiving Probation</b>    | 5,888  | 1,361       | 729    | 487      | 1,573       | 25      | 13         | 137        | 1,563     |
| Probation Only                      | 4,558  | 1,168       | 521    | 306      | 1,192       | 17      | 10         | 89         | 1,255     |
| Probation and Alternatives          | 1,330  | 193         | 208    | 181      | 381         | 8       | 3          | 48         | 308       |
| FINE ONLY                           | 419    | 2           | 2      | 0        | 79          | 0       | 1          | 0          | 335       |