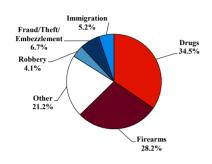

# Citizenship, Guilty Pleas, and Trials

|                                     |        | Drug        |        |          | Fraud/Theft |         |            | Money      |           |
|-------------------------------------|--------|-------------|--------|----------|-------------|---------|------------|------------|-----------|
|                                     | TOTAL  | Immigration |        | Firearms | /Embezzle   | Robbery | Child Porn | Laundering | All Other |
|                                     | 76,538 | 29,354      | 19,830 | 8,481    | 6,390       | 1,825   | 1,368      | 1,177      | 8,113     |
| Mean Sentence (months)              | 42     | 9           | 76     | 50       | 21          | 109     | 103        | 61         | 60        |
| Median Sentence (months)            | 18     | 6           | 60     | 39       | 12          | 92      | 84         | 33         | 12        |
| IMPRISONMENT                        |        |             |        |          |             |         |            |            |           |
| <b>Total Receiving Imprisonment</b> | 70,231 | 27,991      | 19,099 | 7,994    | 4,738       | 1,800   | 1,354      | 1,040      | 6,215     |
| Prison Only                         | 68,138 | 27,715      | 18,458 | 7,700    | 4,384       | 1,727   | 1,325      | 985        | 5,844     |
| Up to 12 Months                     | 24,869 | 19,835      | 1,252  | 487      | 1,357       | 36      | 27         | 152        | 1,723     |
| 13 to 60 Months                     | 27,136 | 7,730       | 8,088  | 5,048    | 2,566       | 502     | 404        | 466        | 2,332     |
| 61 to 120 Months                    | 9,799  | 144         | 5,599  | 1,736    | 382         | 601     | 553        | 198        | 586       |
| Over 120 Months                     | 6,334  | 6           | 3,519  | 429      | 79          | 588     | 341        | 169        | 1,203     |
| Prison and Alternatives             | 2,093  | 276         | 641    | 294      | 354         | 73      | 29         | 55         | 371       |
| PROBATION                           |        |             |        |          |             |         |            |            |           |
| <b>Total Receiving Probation</b>    | 5,888  | 1,361       | 729    | 487      | 1,573       | 25      | 13         | 137        | 1,563     |
| Probation Only                      | 4,558  | 1,168       | 521    | 306      | 1,192       | 17      | 10         | 89         | 1,255     |
| Probation and Alternatives          | 1,330  | 193         | 208    | 181      | 381         | 8       | 3          | 48         | 308       |
| FINE ONLY                           | 419    | 2           | 2      | 0        | 79          | 0       | 1          | 0          | 335       |