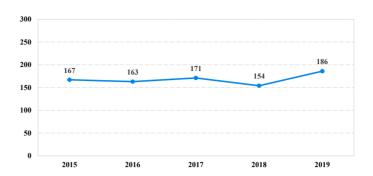

ing Probation</b>    | 50                | 0           | 6    | 1        | 13          | 1       | 0          | 0     | 29        |
| Probation Only                      | 37                | 0           | 4    | 0        | 10          | 0       | 0          | 0     | 23        |
| Probation and Alternatives          | 13                | 0           | 2    | 1        | 3           | 1       | 0          | 0     | 6         |
| FINE ONLY                           | 0                 | 0           | 0    | 0        | 0           | 0       | 0          | 0     | 0         |

## Middle District of Louisiana

## Fiscal Year 2019



Type of Crime



## Sentence Imposed Relative to the Guideline Range



## SENTENCING INFORMATION BY TYPE OF CRIME

#### **Number of Federal Offenders Over Time**



#### Race and Gender



## Citizenship, Guilty Pleas, and Trials



| SERVICE VOINT OR WITHOU             |       | E OT CRIME  | Drug |          | Fraud/Theft | ■ Plea  | a ■Trial   | Money      |           |
|-------------------------------------|-------|-------------|------|----------|-------------|---------|------------|------------|-----------|
| _                                   | TOTAL | Immigration |      | Firearms | /Embezzle   | Robbery | Child Porn | Laundering | All Other |
|                                     | 186   | 27          | 59   | 52       | 30          | 0       | 2          | 1          | 15        |
| Mean Sentence (months)              | 47    | 8           | 78   | 48       | 25          |         |            |            | 39        |
| Median Sentence (m