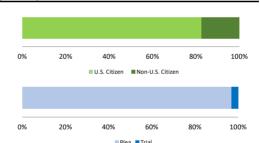

# Citizenship, Guilty Pleas, and Trials

|                                     |        | Drug        |        |          | Fraud/Theft |         |            | Money      |           |
|-------------------------------------|--------|-------------|--------|----------|-------------|---------|------------|------------|-----------|
|                                     | TOTAL  | Immigration |        | Firearms | /Embezzle   | Robbery | Child Porn | Laundering | All Other |
|                                     | 76,538 | 29,354      | 19,830 | 8,481    | 6,390       | 1,825   | 1,368      | 1,177      | 8,113     |
| Mean Sentence (months)              | 42     | 9           | 76     | 50       | 21          | 109     | 103        | 61         | 60        |
| Median Sentence (months)            | 18     | 6           | 60     | 39       | 12          | 92      | 84         | 33         | 12        |
| IMPRISONMENT                        |        |             |        |          |             |         |            |            |           |
| <b>Total Receiving Imprisonment</b> | 70,231 | 27,991      | 19,099 | 7,994    | 4,738       | 1,800   | 1,354      | 1,040      | 6,215     |
| Prison Only                         | 68,138 | 27,715      | 18,458 | 7,700    | 4,384       | 1,727   | 1,325      | 985        | 5,844     |
| Up to 12 Months                     | 24,869 | 19,835      | 1,252  | 487      | 1,357       | 36      | 27         | 152        | 1,723     |
| 13 to 60 Months                     | 27,136 | 7,730       | 8,088  | 5,048    | 2,566       | 502     | 404        | 466        | 2,332     |
| 61 to 120 Months                    | 9,799  | 144         | 5,599  | 1,736    | 382         | 601     | 553        | 198        | 586       |
| Over 120 Months                     | 6,334  | 6           | 3,519  | 429      | 79          | 588     | 341        | 169        | 1,203     |
| Prison and Alternatives             | 2,093  | 276         | 641    | 294      | 354         | 73      | 29         | 55         | 371       |
| PROBATION                           |        |             |        |          |             |         |            |            |           |
| <b>Total Receiving Probation</b>    | 5,888  | 1,361       | 729    | 487      | 1,573       | 25      | 13         | 137        | 1,563     |
| Probation Only                      | 4,558  | 1,168       | 521    | 306      | 1,192       | 17      | 10         | 89         | 1,255     |
| Probation and Alternatives          | 1,330  | 193         | 208    | 181      | 381         | 8       | 3          | 48         | 308       |
| FINE ONLY                           | 419    | 2           | 2      | 0        | 79          | 0       | 1          | 0          | 335       |