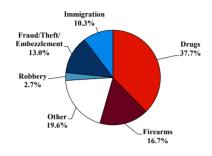

# Sentence Imposed Relative to the Guideline Range

# SENTENCING INFORMATION BY TYPE OF CRIME

# Citizenship, Guilty Pleas, and Trials

|                                     |        | Drug        |        |          | Fraud/Theft |         |            | Money      |           |
|-------------------------------------|--------|-------------|--------|----------|-------------|---------|------------|------------|-----------|
|                                     | TOTAL  | Immigration |        | Firearms | /Embezzle   | Robbery | Child Porn | Laundering | All Other |
|                                     | 76,538 | 29,354      | 19,830 | 8,481    | 6,390       | 1,825   | 1,368      | 1,177      | 8,113     |
| Mean Sentence (months)              | 42     | 9           | 76     | 50       | 21          | 109     | 103        | 61         | 60        |
| Median Sentence (months)            | 18     | 6           | 60     | 39       | 12          | 92      | 84         | 33         | 12        |
| IMPRISONMENT                        |        |             |        |          |             |         |            |            |           |
| <b>Total Receiving Imprisonment</b> | 70,231 | 27,991      | 19,099 | 7,994    | 4,738       | 1,800   | 1,354      | 1,040      | 6,215     |
| Prison Only                         | 68,138 | 27,715      | 18,458 | 7,700    | 4,384       | 1,727   | 1,325      | 985        | 5,844     |
| Up to 12 Months                     | 24,869 | 19,835      | 1,252  | 487      | 1,357       | 36      | 27         | 152        | 1,723     |
| 13 to 60 Months                     | 27,136 | 7,730       | 8,088  | 5,048    | 2,566       | 502     | 404        | 466        | 2,332     |
| 61 to 120 Months                    | 9,799  | 144         | 5,599  | 1,736    | 382         | 601     | 553        | 198        | 586       |
| Over 120 Months                     | 6,334  | 6           | 3,519  | 429      | 79          | 588     | 341        | 169        | 1,203     |
| Prison and Alternatives             | 2,093  | 276         | 641    | 294      | 354         | 73      | 29         | 55         | 371       |
| PROBATION                           |        |             |        |          |             |         |            |            |           |
| <b>Total Receiving Probation</b>    | 5,888  | 1,361       | 729    | 487      | 1,573       | 25      | 13         | 137        | 1,563     |
| Probation Only                      | 4,558  | 1,168       | 521    | 306      | 1,192       | 17      | 10         | 89         | 1,255     |
| Probation and Alternatives          | 1,330  | 193         | 208    | 181      | 381         | 8       | 3          | 48         | 308       |
| FINE ONLY                           | 419    | 2           | 2      | 0        | 79          | 0       | 1          | 0          | 335       |