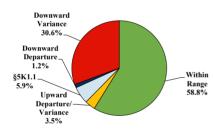

# Sentence Imposed Relative to the Guideline Range

# Citizenship, Guilty Pleas, and Trials

|                                     |        | Drug        |        |          | Fraud/Theft |         |            | Money      |           |
|-------------------------------------|--------|-------------|--------|----------|-------------|---------|------------|------------|-----------|
|                                     | TOTAL  | Immigration |        | Firearms | /Embezzle   | Robbery | Child Porn | Laundering | All Other |
|                                     | 76,538 | 29,354      | 19,830 | 8,481    | 6,390       | 1,825   | 1,368      | 1,177      | 8,113     |
| Mean Sentence (months)              | 42     | 9           | 76     | 50       | 21          | 109     | 103        | 61         | 60        |
| Median Sentence (months)            | 18     | 6           | 60     | 39       | 12          | 92      | 84         | 33         | 12        |
| IMPRISONMENT                        |        |             |        |          |             |         |            |            |           |
| <b>Total Receiving Imprisonment</b> | 70,231 | 27,991      | 19,099 | 7,994    | 4,738       | 1,800   | 1,354      | 1,040      | 6,215     |
| Prison Only                         | 68,138 | 27,715      | 18,458 | 7,700    | 4,384       | 1,727   | 1,325      | 985        | 5,844     |
| Up to 12 Months                     | 24,869 | 19,835      | 1,252  | 487      | 1,357       | 36      | 27         | 152        | 1,723     |
| 13 to 60 Months                     | 27,136 | 7,730       | 8,088  | 5,048    | 2,566       | 502     | 404        | 466        | 2,332     |
| 61 to 120 Months                    | 9,799  | 144         | 5,599  | 1,736    | 382         | 601     | 553        | 198        | 586       |
| Over 120 Months                     | 6,334  | 6           | 3,519  | 429      | 79          | 588     | 341        | 169        | 1,203     |
| Prison and Alternatives             | 2,093  | 276         | 641    | 294      | 354         | 73      | 29         | 55         | 371       |
| PROBATION                           |        |             |        |          |             |         |            |            |           |
| <b>Total Receiving Probation</b>    | 5,888  | 1,361       | 729    | 487      | 1,573       | 25      | 13         | 137        | 1,563     |
| Probation Only                      | 4,558  | 1,168       | 521    | 306      | 1,192       | 17      | 10         | 89         | 1,255     |
| Probation and Alternatives          | 1,330  | 193         | 208    | 181      | 381         | 8       | 3          | 48         | 308       |
| FINE ONLY                           | 419    | 2           | 2      | 0        | 79          | 0       | 1          | 0          | 335       |