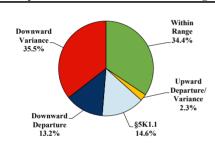

|             |     |             |             |         |            |            |           |
| <b>Total Receiving Probation</b>    | 42    | 1           | 11  | 0           | 18          | 0       | 0          | 0          | 12        |
| Probation Only                      | 31    | 1           | 7   | 0           | 14          | 0       | 0          | 0          | 9         |
| Probation and Alternatives          | 11    | 0           | 4   | 0           | 4           | 0       | 0          | 0          | 3         |
| FINE ONLY                           | 2     | 0           | 0   | 0           | 1           | 0       | 0          | 0          | 1         |

# **District of Connecticut**

# Fiscal Year 2019



Type of Crime



# Sentence Imposed Relative to the Guideline Range



# SENTENCING INFORMATION BY TYPE OF CRIME

### **Number of Federal Offenders Over Time**



# 140 120 100 86 80 60 40 20 White Black Hispanic Other

# Citizenship, Guilty Pleas, and Trials



|                                     |       |             | 9   |          |           | Fraud/Theft |            |            | Money     |  |  |
|-------------------------------------|-------|-------------|-----|----------|-----------|-------------|------------|------------|-----------|--|--|
| _                                   | TOTAL | Immigration |     | Firearms | /Embezzle | Robbery     | Child Porn | Laundering | All Other |  |  |
|                                     | 349   | 18          | 161 | 49       | 48        | 12          | 6          | 11         | 44        |  |  |
| Mean Sen