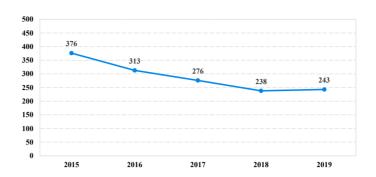

/b>    | 244      | 2            | 4    | 16       | 56          | 0       | 1              | 0          | 165       |
| Probation Only                      | 193      | 1            | 1    | 2        | 40          | 0       | 1              | 0          | 148       |
| Probation and Alternatives          | 51       | 1            | 3    | 14       | 16          | 0       | 0              | 0          | 17        |
| FINE ONLY                           | 76       | 0            | 0    | 0        | 7           | 0       | 0              | 0          | 69        |

# Western District of Virginia

#### Fiscal Year 2019



#### Type of Crime



#### Sentence Imposed Relative to the Guideline Range



#### SENTENCING INFORMATION BY TYPE OF CRIME

#### **Number of Federal Offenders Over Time**



### Race and Gender



#### Citizenship, Guilty Pleas, and Trials



| SERVIERO IN ORMITTO                 | V DI III | L OI CIMIVIL | Drug |          | Fraud/Theft | ■ Plea ■ Trial |            | Money      |           |
|-------------------------------------|----------|--------------|------|----------|-------------|----------------|------------|------------|-----------|
|                                     | TOTAL    | Immigration  |      | Firearms | /Embezzle   | Robbery        | Child Porn | Laundering | All Other |
|                                     | 243      | 61           | 106  | 23       | 28          | 0              | 3          | 0          | 22        |
| Mean Sentence (months)              | 58       | 5            | 105  | 38       | 11          |                | 17