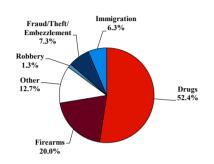

# SENTENCING INFORMATION BY TYPE OF CRIME

# Citizenship, Guilty Pleas, and Trials

|                                     |        | Drug        |        |          | Fraud/Theft |         |            | Money      |           |
|-------------------------------------|--------|-------------|--------|----------|-------------|---------|------------|------------|-----------|
|                                     | TOTAL  | Immigration |        | Firearms | /Embezzle   | Robbery | Child Porn | Laundering | All Other |
|                                     | 76,538 | 29,354      | 19,830 | 8,481    | 6,390       | 1,825   | 1,368      | 1,177      | 8,113     |
| Mean Sentence (months)              | 42     | 9           | 76     | 50       | 21          | 109     | 103        | 61         | 60        |
| Median Sentence (months)            | 18     | 6           | 60     | 39       | 12          | 92      | 84         | 33         | 12        |
| IMPRISONMENT                        |        |             |        |          |             |         |            |            |           |
| <b>Total Receiving Imprisonment</b> | 70,231 | 27,991      | 19,099 | 7,994    | 4,738       | 1,800   | 1,354      | 1,040      | 6,215     |
| Prison Only                         | 68,138 | 27,715      | 18,458 | 7,700    | 4,384       | 1,727   | 1,325      | 985        | 5,844     |
| Up to 12 Months                     | 24,869 | 19,835      | 1,252  | 487      | 1,357       | 36      | 27         | 152        | 1,723     |
| 13 to 60 Months                     | 27,136 | 7,730       | 8,088  | 5,048    | 2,566       | 502     | 404        | 466        | 2,332     |
| 61 to 120 Months                    | 9,799  | 144         | 5,599  | 1,736    | 382         | 601     | 553        | 198        | 586       |
| Over 120 Months                     | 6,334  | 6           | 3,519  | 429      | 79          | 588     | 341        | 169        | 1,203     |
| Prison and Alternatives             | 2,093  | 276         | 641    | 294      | 354         | 73      | 29         | 55         | 371       |
| PROBATION                           |        |             |        |          |             |         |            |            |           |
| <b>Total Receiving Probation</b>    | 5,888  | 1,361       | 729    | 487      | 1,573       | 25      | 13         | 137        | 1,563     |
| Probation Only                      | 4,558  | 1,168       | 521    | 306      | 1,192       | 17      | 10         | 89         | 1,255     |
| Probation and Alternatives          | 1,330  | 193         | 208    | 181      | 381         | 8       | 3          | 48         | 308       |
| FINE ONLY                           | 419    | 2           | 2      | 0        | 79          | 0       | 1          | 0          | 335       |