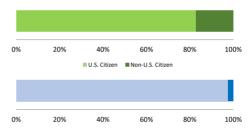

# Citizenship, Guilty Pleas, and Trials

|                                     |        | Drug        |        |          | Fraud/Theft |         |            | Money      |           |
|-------------------------------------|--------|-------------|--------|----------|-------------|---------|------------|------------|-----------|
|                                     | TOTAL  | Immigration |        | Firearms | /Embezzle   | Robbery | Child Porn | Laundering | All Other |
|                                     | 76,538 | 29,354      | 19,830 | 8,481    | 6,390       | 1,825   | 1,368      | 1,177      | 8,113     |
| Mean Sentence (months)              | 42     | 9           | 76     | 50       | 21          | 109     | 103        | 61         | 60        |
| Median Sentence (months)            | 18     | 6           | 60     | 39       | 12          | 92      | 84         | 33         | 12        |
| IMPRISONMENT                        |        |             |        |          |             |         |            |            |           |
| <b>Total Receiving Imprisonment</b> | 70,231 | 27,991      | 19,099 | 7,994    | 4,738       | 1,800   | 1,354      | 1,040      | 6,215     |
| Prison Only                         | 68,138 | 27,715      | 18,458 | 7,700    | 4,384       | 1,727   | 1,325      | 985        | 5,844     |
| Up to 12 Months                     | 24,869 | 19,835      | 1,252  | 487      | 1,357       | 36      | 27         | 152        | 1,723     |
| 13 to 60 Months                     | 27,136 | 7,730       | 8,088  | 5,048    | 2,566       | 502     | 404        | 466        | 2,332     |
| 61 to 120 Months                    | 9,799  | 144         | 5,599  | 1,736    | 382         | 601     | 553        | 198        | 586       |
| Over 120 Months                     | 6,334  | 6           | 3,519  | 429      | 79          | 588     | 341        | 169        | 1,203     |
| Prison and Alternatives             | 2,093  | 276         | 641    | 294      | 354         | 73      | 29         | 55         | 371       |
| PROBATION                           |        |             |        |          |             |         |            |            |           |
| <b>Total Receiving Probation</b>    | 5,888  | 1,361       | 729    | 487      | 1,573       | 25      | 13         | 137        | 1,563     |
| Probation Only                      | 4,558  | 1,168       | 521    | 306      | 1,192       | 17      | 10         | 89         | 1,255     |
| Probation and Alternatives          | 1,330  | 193         | 208    | 181      | 381         | 8       | 3          | 48         | 308       |
| FINE ONLY                           | 419    | 2           | 2      | 0        | 79          | 0       | 1          | 0          | 335       |