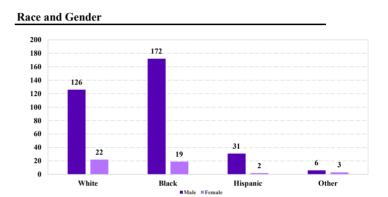

# ### Race and Gender ### 45,000 ### 45,000 ### 45,000 ### 45,000 ### 38,500 ### 38,500 ### 38,500 ### 38,500 ### 38,500 ### 13,707 ### 10,000 ### 5,000 ### 5,000 ### 1,619 ### 4,120 ### 2,197 ### 553 ### White Black Hispanic Other