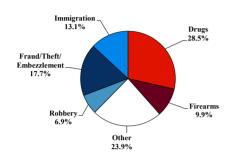

# Citizenship, Guilty Pleas, and Trials

|                                     |        | Drug        |        |          | Fraud/Theft |         |            | Money      |           |
|-------------------------------------|--------|-------------|--------|----------|-------------|---------|------------|------------|-----------|
|                                     | TOTAL  | Immigration |        | Firearms | /Embezzle   | Robbery | Child Porn | Laundering | All Other |
|                                     | 76,538 | 29,354      | 19,830 | 8,481    | 6,390       | 1,825   | 1,368      | 1,177      | 8,113     |
| Mean Sentence (months)              | 42     | 9           | 76     | 50       | 21          | 109     | 103        | 61         | 60        |
| Median Sentence (months)            | 18     | 6           | 60     | 39       | 12          | 92      | 84         | 33         | 12        |
| IMPRISONMENT                        |        |             |        |          |             |         |            |            |           |
| <b>Total Receiving Imprisonment</b> | 70,231 | 27,991      | 19,099 | 7,994    | 4,738       | 1,800   | 1,354      | 1,040      | 6,215     |
| Prison Only                         | 68,138 | 27,715      | 18,458 | 7,700    | 4,384       | 1,727   | 1,325      | 985        | 5,844     |
| Up to 12 Months                     | 24,869 | 19,835      | 1,252  | 487      | 1,357       | 36      | 27         | 152        | 1,723     |
| 13 to 60 Months                     | 27,136 | 7,730       | 8,088  | 5,048    | 2,566       | 502     | 404        | 466        | 2,332     |
| 61 to 120 Months                    | 9,799  | 144         | 5,599  | 1,736    | 382         | 601     | 553        | 198        | 586       |
| Over 120 Months                     | 6,334  | 6           | 3,519  | 429      | 79          | 588     | 341        | 169        | 1,203     |
| Prison and Alternatives             | 2,093  | 276         | 641    | 294      | 354         | 73      | 29         | 55         | 371       |
| PROBATION                           |        |             |        |          |             |         |            |            |           |
| <b>Total Receiving Probation</b>    | 5,888  | 1,361       | 729    | 487      | 1,573       | 25      | 13         | 137        | 1,563     |
| Probation Only                      | 4,558  | 1,168       | 521    | 306      | 1,192       | 17      | 10         | 89         | 1,255     |
| Probation and Alternatives          | 1,330  | 193         | 208    | 181      | 381         | 8       | 3          | 48         | 308       |
| FINE ONLY                           | 419    | 2           | 2      | 0        | 79          | 0       | 1          | 0          | 335       |