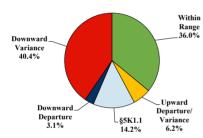

|          |             |         |            |            |           |
| <b>Total Receiving Probation</b>    | 60    | 0           | 2           | 2        | 28          | 1       | 0          | 2          | 25        |
| Probation Only                      | 50    | 0           | 2           | 2        | 23          | 1       | 0          | 2          | 20        |
| Probation and Alternatives          | 10    | 0           | 0           | 0        | 5           | 0       | 0          | 0          | 5         |
| FINE ONLY                           | 0     | 0           | 0           | 0        | 0           | 0       | 0          | 0          | 0         |

# **Central District of Illinois**

# Fiscal Year 2019



Type of Crime



# Sentence Imposed Relative to the Guideline Range



# SENTENCING INFORMATION BY TYPE OF CRIME

### **Number of Federal Offenders Over Time**



# Race and Gender 90 85 80 70 60 50 40 30 20 18 8 1 1 4 0 White Black Hispanic Other

# Citizenship, Guilty Pleas, and Trials



|                                     |       |             | Drug |          | Fraud/Theft | ■ Plea  | a ■Trial   | Money      |           |
|-------------------------------------|-------|-------------|------|----------|-------------|---------|------------|------------|-----------|
| _                                   | TOTAL | Immigration |      | Firearms | /Embezzle   | Robbery | Child Porn | Laundering | All Other |
|                                     | 226   | 15          | 95   | 37       | 31          | 7       | 13         | 0          | 28        |
| Mean Se