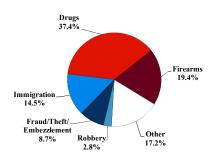

# Citizenship, Guilty Pleas, and Trials

|                                     |        | Drug        |        |          | Fraud/Theft |         |            | Money      |           |
|-------------------------------------|--------|-------------|--------|----------|-------------|---------|------------|------------|-----------|
|                                     | TOTAL  | Immigration |        | Firearms | /Embezzle   | Robbery | Child Porn | Laundering | All Other |
|                                     | 76,538 | 29,354      | 19,830 | 8,481    | 6,390       | 1,825   | 1,368      | 1,177      | 8,113     |
| Mean Sentence (months)              | 42     | 9           | 76     | 50       | 21          | 109     | 103        | 61         | 60        |
| Median Sentence (months)            | 18     | 6           | 60     | 39       | 12          | 92      | 84         | 33         | 12        |
| IMPRISONMENT                        |        |             |        |          |             |         |            |            |           |
| <b>Total Receiving Imprisonment</b> | 70,231 | 27,991      | 19,099 | 7,994    | 4,738       | 1,800   | 1,354      | 1,040      | 6,215     |
| Prison Only                         | 68,138 | 27,715      | 18,458 | 7,700    | 4,384       | 1,727   | 1,325      | 985        | 5,844     |
| Up to 12 Months                     | 24,869 | 19,835      | 1,252  | 487      | 1,357       | 36      | 27         | 152        | 1,723     |
| 13 to 60 Months                     | 27,136 | 7,730       | 8,088  | 5,048    | 2,566       | 502     | 404        | 466        | 2,332     |
| 61 to 120 Months                    | 9,799  | 144         | 5,599  | 1,736    | 382         | 601     | 553        | 198        | 586       |
| Over 120 Months                     | 6,334  | 6           | 3,519  | 429      | 79          | 588     | 341        | 169        | 1,203     |
| Prison and Alternatives             | 2,093  | 276         | 641    | 294      | 354         | 73      | 29         | 55         | 371       |
| PROBATION                           |        |             |        |          |             |         |            |            |           |
| <b>Total Receiving Probation</b>    | 5,888  | 1,361       | 729    | 487      | 1,573       | 25      | 13         | 137        | 1,563     |
| Probation Only                      | 4,558  | 1,168       | 521    | 306      | 1,192       | 17      | 10         | 89         | 1,255     |
| Probation and Alternatives          | 1,330  | 193         | 208    | 181      | 381         | 8       | 3          | 48         | 308       |
| FINE ONLY                           | 419    | 2           | 2      | 0        | 79          | 0       | 1          | 0          | 335       |