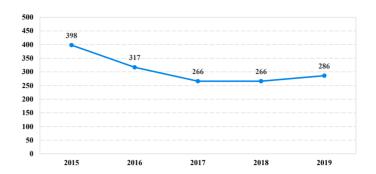

|
| <b>Total Receiving Probation</b>    | 9     | 0           | 0    | 0        | 5           | 0       | 0          | 0          | 4         |
| Probation Only                      | 4     | 0           | 0    | 0        | 2           | 0       | 0          | 0          | 2         |
| Probation and Alternatives          | 5     | 0           | 0    | 0        | 3           | 0       | 0          | 0          | 2         |
| FINE ONLY                           | 1     | 0           | 0    | 0        | 0           | 0       | 0          | 0          | 1         |

# **Southern District of Illinois**

# Fiscal Year 2019



Type of Crime



# Sentence Imposed Relative to the Guideline Range



# SENTENCING INFORMATION BY TYPE OF CRIME

### **Number of Federal Offenders Over Time**



### Race and Gender



# Citizenship, Guilty Pleas, and Trials



| SENTENCING INFORMATIO               | \ <b>D</b> 1 111 | E OF CIGINE | Drug | Fraud/Theft |           |         | Money      |            |           |
|-------------------------------------|------------------|-------------|------|-------------|-----------|---------|------------|------------|-----------|
| _                                   | TOTAL            | Immigration |      | Firearms    | /Embezzle | Robbery | Child Porn | Laundering | All Other |
|                                     | 286              | 34          | 94   | 58          | 30        | 16      | 12         | 4          | 38        |
| Mean Sentence (months)              | 84               | 4           | 129  | 69          | 25        | 134     |