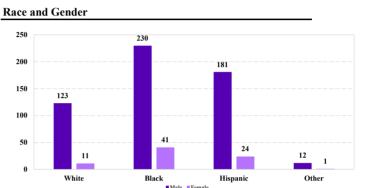

# ### Race and Gender ### 45,000 ### 45,000 ### 45,000 ### 45,000 ### 38,500 ### 38,500 ### 38,500 ### 38,500 ### 38,500 ### 13,707 ### 10,000 ### 5,000 ### 5,000 ### 1,619 ### 4,120 ### 2,197 ### 553 ### White Black Hispanic Other