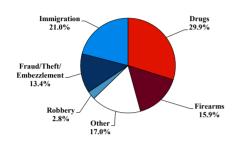

|       |              |       |          |             |                |            |            |           |
| <b>Total Receiving Probation</b>    | 192   | 107          | 27    | 2        | 21          | 0              | 0          | 7          | 28        |
| Probation Only                      | 154   | 89           | 15    | 2        | 18          | 0              | 0          | 5          | 25        |
| Probation and Alternatives          | 38    | 18           | 12    | 0        | 3           | 0              | 0          | 2          | 3         |
| FINE ONLY                           | 0     | 0            | 0     | 0        | 0           | 0              | 0          | 0          | 0         |

# **District of Colorado**

# Fiscal Year 2019



Type of Crime



# Sentence Imposed Relative to the Guideline Range



# SENTENCING INFORMATION BY TYPE OF CRIME

### **Number of Federal Offenders Over Time**





# Citizenship, Guilty Pleas, and Trials



|                                     |       |             |     | Fraud/Theft | Fraud/Theft |         |            |            |           |
|-------------------------------------|-------|-------------|-----|-------------|-------------|---------|------------|------------|-----------|
| _                                   | TOTAL | Immigration |     | Firearms    | /Embezzle   | Robbery | Child Porn | Laundering | All Other |
|                                     | 529   | 111         | 156 | 84          | 71          | 15      | 8          | 13         | 71        |
| Mean Sentence (months)