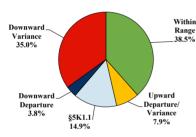

# Sentence Imposed Relative to the Guideline Range

# SENTENCING INFORMATION BY TYPE OF CRIME