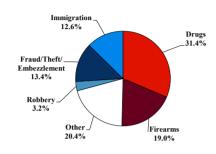

# Sentence Imposed Relative to the Guideline Range

# SENTENCING INFORMATION BY TYPE OF CRIME

# Citizenship, Guilty Pleas, and Trials

|                                     |        | Drug        |        |          | Fraud/Theft |         |            | Money      |           |
|-------------------------------------|--------|-------------|--------|----------|-------------|---------|------------|------------|-----------|
|                                     | TOTAL  | Immigration |        | Firearms | /Embezzle   | Robbery | Child Porn | Laundering | All Other |
|                                     | 76,538 | 29,354      | 19,830 | 8,481    | 6,390       | 1,825   | 1,368      | 1,177      | 8,113     |
| Mean Sentence (months)              | 42     | 9           | 76     | 50       | 21          | 109     | 103        | 61         | 60        |
| Median Sentence (months)            | 18     | 6           | 60     | 39       | 12          | 92      | 84         | 33         | 12        |
| IMPRISONMENT                        |        |             |        |          |             |         |            |            |           |
| <b>Total Receiving Imprisonment</b> | 70,231 | 27,991      | 19,099 | 7,994    | 4,738       | 1,800   | 1,354      | 1,040      | 6,215     |
| Prison Only                         | 68,138 | 27,715      | 18,458 | 7,700    | 4,384       | 1,727   | 1,325      | 985        | 5,844     |
| Up to 12 Months                     | 24,869 | 19,835      | 1,252  | 487      | 1,357       | 36      | 27         | 152        | 1,723     |
| 13 to 60 Months                     | 27,136 | 7,730       | 8,088  | 5,048    | 2,566       | 502     | 404        | 466        | 2,332     |
| 61 to 120 Months                    | 9,799  | 144         | 5,599  | 1,736    | 382         | 601     | 553        | 198        | 586       |
| Over 120 Months                     | 6,334  | 6           | 3,519  | 429      | 79          | 588     | 341        | 169        | 1,203     |
| Prison and Alternatives             | 2,093  | 276         | 641    | 294      | 354         | 73      | 29         | 55         | 371       |
| PROBATION                           |        |             |        |          |             |         |            |            |           |
| <b>Total Receiving Probation</b>    | 5,888  | 1,361       | 729    | 487      | 1,573       | 25      | 13         | 137        | 1,563     |
| Probation Only                      | 4,558  | 1,168       | 521    | 306      | 1,192       | 17      | 10         | 89         | 1,255     |
| Probation and Alternatives          | 1,330  | 193         | 208    | 181      | 381         | 8       | 3          | 48         | 308       |
| FINE ONLY                           | 419    | 2           | 2      | 0        | 79          | 0       | 1          | 0          | 335       |