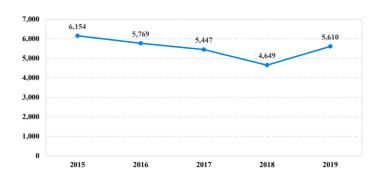

/b>    | 15       | 0           | 0    | 1        | 4                          | 0       | 0          | 1     | 9         |
| Probation Only                      | 8        | 0           | 0    | 1        | 2                          | 0       | 0          | 1     | 4         |
| Probation and Alternatives          | 7        | 0           | 0    | 0        | 2                          | 0       | 0          | 0     | 5         |
| FINE ONLY                           | 1        | 0           | 0    | 0        | 0                          | 0       | 0          | 0     | 1         |

# **District of Arizona**

# Fiscal Year 2019



Type of Crime



# Sentence Imposed Relative to the Guideline Range



# SENTENCING INFORMATION BY TYPE OF CRIME

### **Number of Federal Offenders Over Time**





# Citizenship, Guilty Pleas, and Trials



|                                     |       | Drug        |     |          | Fraud/Theft | ■ Plea ■ Trial |            | Money      |           |
|-------------------------------------|-------|-------------|-----|----------|-------------|----------------|------------|------------|-----------|
| _                                   | TOTAL | Immigration |     | Firearms | /Embezzle   | Robbery        | Child Porn | Laundering | All Other |
|                                     | 5,610 | 3,775       | 732 | 161      | 229         | 23             | 40         | 48         | 602       |
| Mean Sentence (months)              | 17    | 10          | 33  | 27       | 6           | 94             | 93         | 53         | 34        |
| Median Sent