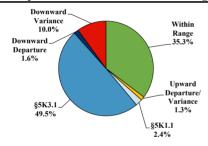

|         |            |       |           |
| <b>Total Receiving Probation</b>    | 15       | 0           | 0    | 1        | 4                          | 0       | 0          | 1     | 9         |
| Probation Only                      | 8        | 0           | 0    | 1        | 2                          | 0       | 0          | 1     | 4         |
| Probation and Alternatives          | 7        | 0           | 0    | 0        | 2                          | 0       | 0          | 0     | 5         |
| FINE ONLY                           | 1        | 0           | 0    | 0        | 0                          | 0       | 0          | 0     | 1         |

# **District of Arizona**

# Fiscal Year 2019



Type of Crime



# Sentence Imposed Relative to the Guideline Range



# SENTENCING INFORMATION BY TYPE OF CRIME

### **Number of Federal Offenders Over Time**





# Citizenship, Guilty Pleas, and Trials



|                                     |       | Drug        |     |          | Fraud/Theft | ■ Plea ■ Trial |            | Money      |           |
|-------------------------------------|-------|-------------|-----|----------|-------------|----------------|------------|------------|-----------|
| _                                   | TOTAL | Immigration |     | Firearms | /Embezzle   | Robbery        | Child Porn | Laundering | All Other |
|                                     | 5,610 | 3,775       | 732 | 161      | 229         | 23             | 40         | 48         | 602       |
| Mean Sentence (months)              | 17    | 10          | 33  | 2