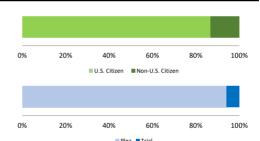

# Citizenship, Guilty Pleas, and Trials

|                                     |        | Drug        |        |          | Fraud/Theft |         |            | Money      |           |
|-------------------------------------|--------|-------------|--------|----------|-------------|---------|------------|------------|-----------|
|                                     | TOTAL  | Immigration |        | Firearms | /Embezzle   | Robbery | Child Porn | Laundering | All Other |
|                                     | 76,538 | 29,354      | 19,830 | 8,481    | 6,390       | 1,825   | 1,368      | 1,177      | 8,113     |
| Mean Sentence (months)              | 42     | 9           | 76     | 50       | 21          | 109     | 103        | 61         | 60        |
| Median Sentence (months)            | 18     | 6           | 60     | 39       | 12          | 92      | 84         | 33         | 12        |
| IMPRISONMENT                        |        |             |        |          |             |         |            |            |           |
| <b>Total Receiving Imprisonment</b> | 70,231 | 27,991      | 19,099 | 7,994    | 4,738       | 1,800   | 1,354      | 1,040      | 6,215     |
| Prison Only                         | 68,138 | 27,715      | 18,458 | 7,700    | 4,384       | 1,727   | 1,325      | 985        | 5,844     |
| Up to 12 Months                     | 24,869 | 19,835      | 1,252  | 487      | 1,357       | 36      | 27         | 152        | 1,723     |
| 13 to 60 Months                     | 27,136 | 7,730       | 8,088  | 5,048    | 2,566       | 502     | 404        | 466        | 2,332     |
| 61 to 120 Months                    | 9,799  | 144         | 5,599  | 1,736    | 382         | 601     | 553        | 198        | 586       |
| Over 120 Months                     | 6,334  | 6           | 3,519  | 429      | 79          | 588     | 341        | 169        | 1,203     |
| Prison and Alternatives             | 2,093  | 276         | 641    | 294      | 354         | 73      | 29         | 55         | 371       |
| PROBATION                           |        |             |        |          |             |         |            |            |           |
| <b>Total Receiving Probation</b>    | 5,888  | 1,361       | 729    | 487      | 1,573       | 25      | 13         | 137        | 1,563     |
| Probation Only                      | 4,558  | 1,168       | 521    | 306      | 1,192       | 17      | 10         | 89         | 1,255     |
| Probation and Alternatives          | 1,330  | 193         | 208    | 181      | 381         | 8       | 3          | 48         | 308       |
| FINE ONLY                           | 419    | 2           | 2      | 0        | 79          | 0       | 1          | 0          | 335       |