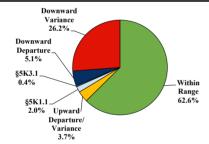

|          |            |            |           |
| <b>Total Receiving Probation</b>    | 84    | 1           | 8                | 4        | 34        | 0        | 0          | 7          | 30        |
| Probation Only                      | 61    | 1           | 7                | 3        | 23        | 0        | 0          | 5          | 22        |
| Probation and Alternatives          | 23    | 0           | 1                | 1        | 11        | 0        | 0          | 2          | 8         |
| FINE ONLY                           | 1     | 0           | 0                | 0        | 0         | 0        | 0          | 0          | 1         |

#### **District of South Dakota**

#### Fiscal Year 2019



Type of Crime



#### Sentence Imposed Relative to the Guideline Range



#### SENTENCING INFORMATION BY TYPE OF CRIME

#### **Number of Federal Offenders Over Time**



# 250 200 150 114 100 75 50

#### Citizenship, Guilty Pleas, and Trials



Hispanic

Other

|                                     |       | Drug        |             |          | Fraud/Theft | ■Plea ■Trial |            | Money      |           |
|-------------------------------------|-------|-------------|-------------|----------|-------------|--------------|------------|------------|-----------|
| _                                   | TOTAL | Immigration | Trafficking | Firearms | /Embezzle   | Robbery      | Child Porn | Laundering | All Other |
|                                     | 509   | 42          | 145         | 66       | 45          | 6            | 16         | 0          | 189