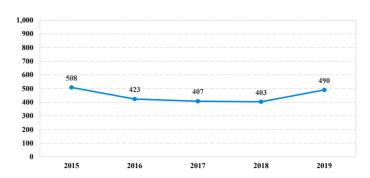

Probation</b>    | 96    | 4           | 15          | 6        | 15          | 0       | 0          | 2          | 54        |
| Probation Only                      | 77    | 3           | 12          | 2        | 12          | 0       | 0          | 2          | 46        |
| Probation and Alternatives          | 19    | 1           | 3           | 4        | 3           | 0       | 0          | 0          | 8         |
| FINE ONLY                           | 14    | 0           | 0           | 0        | 4           | 0       | 0          | 0          | 10        |

# Middle District of North Carolina Number of Federal Offenders Over Time

## Fiscal Year 2019



## **Type of Crime**



## Sentence Imposed Relative to the Guideline Range



#### SENTENCING INFORMATION BY TYPE OF CRIME



# Race and Gender 247 250 250 150 107 100 White Black Hispanic Other

## Citizenship, Guilty Pleas, and Trials



|                                     |       |             | Drug        |          | Fraud/Theft | ■ Plea  | a Iriai    | Money      |           |
|-------------------------------------|-------|-------------|-------------|----------|-------------|---------|------------|------------|-----------|
| _                                   | TOTAL | Immigration | Trafficking | Firearms | /Embezzle   | Robbery | Child Porn | Laundering | All Other |
|                                     | 490   | 39          | 135         | 169      | 33          | 56      | 19         | 6          | 33        |
| Mean Sentence (months)              | 68    | 13          | 86          | 68       | 2