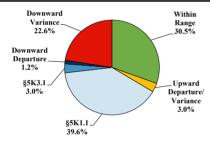

# Sentence Imposed Relative to the Guideline Range

# SENTENCING INFORMATION BY TYPE OF CRIME