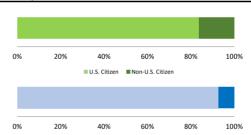

# Citizenship, Guilty Pleas, and Trials

|                                     |        | Drug        |        |          | Fraud/Theft |         |            | Money      |           |
|-------------------------------------|--------|-------------|--------|----------|-------------|---------|------------|------------|-----------|
|                                     | TOTAL  | Immigration |        | Firearms | /Embezzle   | Robbery | Child Porn | Laundering | All Other |
|                                     | 76,538 | 29,354      | 19,830 | 8,481    | 6,390       | 1,825   | 1,368      | 1,177      | 8,113     |
| Mean Sentence (months)              | 42     | 9           | 76     | 50       | 21          | 109     | 103        | 61         | 60        |
| Median Sentence (months)            | 18     | 6           | 60     | 39       | 12          | 92      | 84         | 33         | 12        |
| IMPRISONMENT                        |        |             |        |          |             |         |            |            |           |
| <b>Total Receiving Imprisonment</b> | 70,231 | 27,991      | 19,099 | 7,994    | 4,738       | 1,800   | 1,354      | 1,040      | 6,215     |
| Prison Only                         | 68,138 | 27,715      | 18,458 | 7,700    | 4,384       | 1,727   | 1,325      | 985        | 5,844     |
| Up to 12 Months                     | 24,869 | 19,835      | 1,252  | 487      | 1,357       | 36      | 27         | 152        | 1,723     |
| 13 to 60 Months                     | 27,136 | 7,730       | 8,088  | 5,048    | 2,566       | 502     | 404        | 466        | 2,332     |
| 61 to 120 Months                    | 9,799  | 144         | 5,599  | 1,736    | 382         | 601     | 553        | 198        | 586       |
| Over 120 Months                     | 6,334  | 6           | 3,519  | 429      | 79          | 588     | 341        | 169        | 1,203     |
| Prison and Alternatives             | 2,093  | 276         | 641    | 294      | 354         | 73      | 29         | 55         | 371       |
| PROBATION                           |        |             |        |          |             |         |            |            |           |
| <b>Total Receiving Probation</b>    | 5,888  | 1,361       | 729    | 487      | 1,573       | 25      | 13         | 137        | 1,563     |
| Probation Only                      | 4,558  | 1,168       | 521    | 306      | 1,192       | 17      | 10         | 89         | 1,255     |
| Probation and Alternatives          | 1,330  | 193         | 208    | 181      | 381         | 8       | 3          | 48         | 308       |
| FINE ONLY                           | 419    | 2           | 2      | 0        | 79          | 0       | 1          | 0          | 335       |