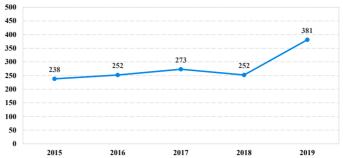

|           |
| <b>Total Receiving Probation</b>    | 19    | 0           | 1    | 5        | 9           | 0       | 0          | 1          | 3         |
| Probation Only                      | 19    | 0           | 1    | 5        | 9           | 0       | 0          | 1          | 3         |
| Probation and Alternatives          | 0     | 0           | 0    | 0        | 0           | 0       | 0          | 0          | 0         |
| FINE ONLY                           | 4     | 0           | 0    | 0        | 0           | 0       | 0          | 0          | 4         |

## Western District of Louisiana

## Fiscal Year 2019



**Type of Crime** 

## Drugs 23.6% Immigration 24.9% Fraud/Theft/ Embezzlement Firearms 18.6% Other

## Sentence Imposed Relative to the Guideline Range





#### Race and Gender



## Citizenship, Guilty Pleas, and Trials

**Number of Federal Offenders Over Time** 



## SENTENCING INFORMATION BY TYPE OF CRIME

| SEIVIER GRANTIO                     | , DI III | LOI CIMINE  | . 9 |          |           | Fraud/Theft |            |            |           |
|-------------------------------------|----------|-------------|-----|----------|-----------|-------------|------------|------------|-----------|
| _                                   | TOTAL    | Immigration |     | Firearms | /Embezzle | Robbery     | Child Porn | Laundering | All Other |
|                                     | 381      | 95          | 84  | 71       | 55        | 6           | 13         | 0          | 57        |
| Mean Sentence (months)              | 55       | 4