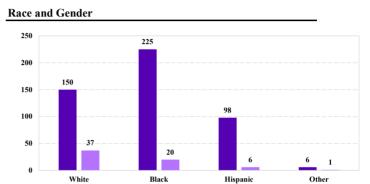

# ### Race and Gender ### 45,000 ### 45,000 ### 45,000 ### 45,000 ### 38,500 ### 38,500 ### 38,500 ### 38,500 ### 38,500 ### 13,707 ### 10,000 ### 5,000 ### 5,000 ### 1,619 ### 4,120 ### 2,197 ### 553 ### White Black Hispanic Other