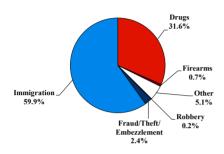

# SENTENCING INFORMATION BY TYPE OF CRIME

# Citizenship, Guilty Pleas, and Trials

|                                     |        | Drug        |        |          | Fraud/Theft |         |            | Money      |           |
|-------------------------------------|--------|-------------|--------|----------|-------------|---------|------------|------------|-----------|
|                                     | TOTAL  | Immigration |        | Firearms | /Embezzle   | Robbery | Child Porn | Laundering | All Other |
|                                     | 76,538 | 29,354      | 19,830 | 8,481    | 6,390       | 1,825   | 1,368      | 1,177      | 8,113     |
| Mean Sentence (months)              | 42     | 9           | 76     | 50       | 21          | 109     | 103        | 61         | 60        |
| Median Sentence (months)            | 18     | 6           | 60     | 39       | 12          | 92      | 84         | 33         | 12        |
| IMPRISONMENT                        |        |             |        |          |             |         |            |            |           |
| <b>Total Receiving Imprisonment</b> | 70,231 | 27,991      | 19,099 | 7,994    | 4,738       | 1,800   | 1,354      | 1,040      | 6,215     |
| Prison Only                         | 68,138 | 27,715      | 18,458 | 7,700    | 4,384       | 1,727   | 1,325      | 985        | 5,844     |
| Up to 12 Months                     | 24,869 | 19,835      | 1,252  | 487      | 1,357       | 36      | 27         | 152        | 1,723     |
| 13 to 60 Months                     | 27,136 | 7,730       | 8,088  | 5,048    | 2,566       | 502     | 404        | 466        | 2,332     |
| 61 to 120 Months                    | 9,799  | 144         | 5,599  | 1,736    | 382         | 601     | 553        | 198        | 586       |
| Over 120 Months                     | 6,334  | 6           | 3,519  | 429      | 79          | 588     | 341        | 169        | 1,203     |
| Prison and Alternatives             | 2,093  | 276         | 641    | 294      | 354         | 73      | 29         | 55         | 371       |
| PROBATION                           |        |             |        |          |             |         |            |            |           |
| <b>Total Receiving Probation</b>    | 5,888  | 1,361       | 729    | 487      | 1,573       | 25      | 13         | 137        | 1,563     |
| Probation Only                      | 4,558  | 1,168       | 521    | 306      | 1,192       | 17      | 10         | 89         | 1,255     |
| Probation and Alternatives          | 1,330  | 193         | 208    | 181      | 381         | 8       | 3          | 48         | 308       |
| FINE ONLY                           | 419    | 2           | 2      | 0        | 79          | 0       | 1          | 0          | 335       |