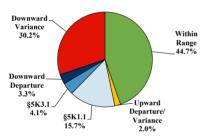

# Sentence Imposed Relative to the Guideline Range

# Citizenship, Guilty Pleas, and Trials

|                                     |        | Drug        |        |          | Fraud/Theft |         |            | Money      |           |
|-------------------------------------|--------|-------------|--------|----------|-------------|---------|------------|------------|-----------|
|                                     | TOTAL  | Immigration |        | Firearms | /Embezzle   | Robbery | Child Porn | Laundering | All Other |
|                                     | 76,538 | 29,354      | 19,830 | 8,481    | 6,390       | 1,825   | 1,368      | 1,177      | 8,113     |
| Mean Sentence (months)              | 42     | 9           | 76     | 50       | 21          | 109     | 103        | 61         | 60        |
| Median Sentence (months)            | 18     | 6           | 60     | 39       | 12          | 92      | 84         | 33         | 12        |
| IMPRISONMENT                        |        |             |        |          |             |         |            |            |           |
| <b>Total Receiving Imprisonment</b> | 70,231 | 27,991      | 19,099 | 7,994    | 4,738       | 1,800   | 1,354      | 1,040      | 6,215     |
| Prison Only                         | 68,138 | 27,715      | 18,458 | 7,700    | 4,384       | 1,727   | 1,325      | 985        | 5,844     |
| Up to 12 Months                     | 24,869 | 19,835      | 1,252  | 487      | 1,357       | 36      | 27         | 152        | 1,723     |
| 13 to 60 Months                     | 27,136 | 7,730       | 8,088  | 5,048    | 2,566       | 502     | 404        | 466        | 2,332     |
| 61 to 120 Months                    | 9,799  | 144         | 5,599  | 1,736    | 382         | 601     | 553        | 198        | 586       |
| Over 120 Months                     | 6,334  | 6           | 3,519  | 429      | 79          | 588     | 341        | 169        | 1,203     |
| Prison and Alternatives             | 2,093  | 276         | 641    | 294      | 354         | 73      | 29         | 55         | 371       |
| PROBATION                           |        |             |        |          |             |         |            |            |           |
| <b>Total Receiving Probation</b>    | 5,888  | 1,361       | 729    | 487      | 1,573       | 25      | 13         | 137        | 1,563     |
| Probation Only                      | 4,558  | 1,168       | 521    | 306      | 1,192       | 17      | 10         | 89         | 1,255     |
| Probation and Alternatives          | 1,330  | 193         | 208    | 181      | 381         | 8       | 3          | 48         | 308       |
| FINE ONLY                           | 419    | 2           | 2      | 0        | 79          | 0       | 1          | 0          | 335       |