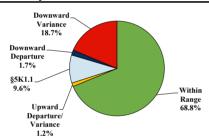

|          |             |         |            |            |           |
| <b>Total Receiving Probation</b>    | 39    | 5           | 1           | 2        | 14          | 0       | 2          | 1          | 14        |
| Probation Only                      | 23    | 4           | 1           | 1        | 8           | 0       | 1          | 1          | 7         |
| Probation and Alternatives          | 16    | 1           | 0           | 1        | 6           | 0       | 1          | 0          | 7         |
| FINE ONLY                           | 1     | 0           | 0           | 0        | 0           | 0       | 0          | 0          | 1         |

# Middle District of Georgia

# Fiscal Year 2019



**Type of Crime** 



# Sentence Imposed Relative to the Guideline Range



# SENTENCING INFORMATION BY TYPE OF CRIME

### **Number of Federal Offenders Over Time**



### 

# Citizenship, Guilty Pleas, and Trials



|                                     |       | 3 01 0111112 | Drug | Fraud/Theft | ■ Plea    | a ■Trial |            |            |           |
|-------------------------------------|-------|--------------|------|-------------|-----------|----------|------------|------------|-----------|
| _                                   | TOTAL | Immigration  |      | Firearms    | /Embezzle | Robbery  | Child Porn | Laundering | All Other |
|                                     | 420   | 44           | 141  | 66          | 43        | 5        | 10         | 0          | 111       |
| Mean Sentence (months)              | 52    | 5            | 100  | 59