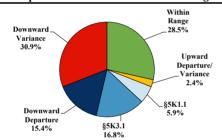

eceiving Probation</b>    | 1,000   | 751          | 58    | 28       | 60          | 2              | 0          | 6          | 95        |
| Probation Only                      | 908     | 710          | 33    | 19       | 57          | 1              | 0          | 4          | 84        |
| Probation and Alternatives          | 92      | 41           | 25    | 9        | 3           | 1              | 0          | 2          | 11        |
| FINE ONLY                           | 6       | 0            | 0     | 0        | 3           | 0              | 0          | 0          | 3         |

#### **District of Utah**

#### Fiscal Year 2019



Type of Crime

# Immigration 23.7% Fraud/Theft/ Embezzlement 7.4% Robbery 3.1% Other 14.1%

#### Sentence Imposed Relative to the Guideline Range



#### SENTENCING INFORMATION BY TYPE OF CRIME

#### **Number of Federal Offenders Over Time**





#### Citizenship, Guilty Pleas, and Trials



|                                     |       |             |     |          | Fraud/Theft | ■ Plea  | Money      |            |           |
|-------------------------------------|-------|-------------|-----|----------|-------------|---------|------------|------------|-----------|
| _                                   | TOTAL | Immigration |     | Firearms | /Embezzle   | Robbery | Child Porn | Laundering | All Other |
|                                     | 674   | 160         | 177 | 168      | 50          | 21      | 24         | 9          | 65        |
| Mean Sentence (months)              | 35    | 7           | 53  | 34       | 19