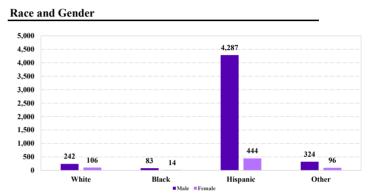

# Citizenship, Guilty Pleas, and Trials

|                                     |       | Drug        |     |          | Fraud/Theft | ■ Plea ■ Trial |            | Money      |           |
|-------------------------------------|-------|-------------|-----|----------|-------------|----------------|------------|------------|-----------|
| _                                   | TOTAL | Immigration |     | Firearms | /Embezzle   | Robbery        | Child Porn | Laundering | All Other |
|                                     | 5,610 | 3,775       | 732 | 161      | 229         | 23             | 40         | 48         | 602       |
| Mean Sentence (months)              | 17    | 10          | 33  | 27       | 6           | 94             | 93         | 53         | 34        |
| Median Sentence (months)            | 8     | 8           | 27  | 21       | 3           | 84             | 81         | 30         | 8         |
| IMPRISONMENT                        |       |             |     |          |             |                |            |            |           |
| <b>Total Receiving Imprisonment</b> | 5,243 | 3,635       | 656 | 136      | 188         | 22             | 40         | 42         | 524       |
| Prison Only                         | 5,124 | 3,600       | 619 | 127      | 184         | 20             | 39         | 41         | 494       |
| Up to 12 Months                     | 2,909 | 2,387       | 84  | 26       | 159         | 0              | 0          | 9          | 244       |
| 13 to 60 Months                     | 1,997 | 1,207       | 461 | 89       | 24          | 6              | 15         | 18         | 177       |
| 61 to 120 Months                    | 151   | 6           | 61  | 11       | 1           | 9              | 19         | 8          | 36        |
| Over 120 Months                     | 67    | 0           | 13  | 1        | 0           | 5              | 5          | 6          | 37        |
| Prison and Alternatives             | 119   | 35          | 37  | 9        | 4           | 2              | 1          | 1          | 30        |
| PROBATION                           |       |             |     |          |             |                |            |            |           |
| <b>Total Receiving Probation</b>    | 363   | 139         | 76  | 25       | 38          | 1              | 0          | 6          | 78        |
| Probation Only                      | 318   | 114         | 69  | 20       | 36          | 1              | 0          | 6          | 72        |
| Probation and Alternatives          | 45    | 25          | 7   | 5        | 2           | 0              | 0          | 0          | 6         |
| FINE ONLV                           | 4     | 1           | 0   | 0        | 3           | 0              | 0          | 0          | 0         |