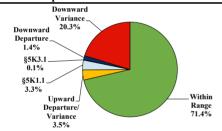

b>Total Receiving Probation</b>    | 218   | 145         | 10          | 12       | 22          | 0       | 0          | 4          | 25        |
| Probation Only                      | 121   | 62          | 8           | 5        | 21          | 0       | 0          | 3          | 22        |
| Probation and Alternatives          | 97    | 83          | 2           | 7        | 1           | 0       | 0          | 1          | 3         |
| FINE ONLY                           | 0     | 0           | 0           | 0        | 0           | 0       | 0          | 0          | 0         |

## **Eastern District of Texas**

#### Fiscal Year 2019



Immigration
18.0%

Fraud/Theft/
Embezzlement
6.6%

Robbery
3.3%
Other
15.6%

Firearms
9.4%

#### Sentence Imposed Relative to the Guideline Range



#### SENTENCING INFORMATION BY TYPE OF CRIME

#### **Number of Federal Offenders Over Time**



# 293 250 200 156 150 100 50 White Black Hispanic Other

#### Citizenship, Guilty Pleas, and Trials



|                                     |       |             | Drug Fraud/Theft |          |           | ■ Plea  | a ■Trial   | Money      |           |
|-------------------------------------|-------|-------------|------------------|----------|-----------|---------|------------|------------|-----------|
|                                     | TOTAL | Immigration | Trafficking      | Firearms | /Embezzle | Robbery | Child Porn | Laundering | All Other |
| _                                   | 724   | 130         | 341              | 68       | 48        | 24      | 17         | 9          | 87