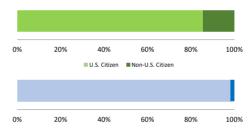

# Citizenship, Guilty Pleas, and Trials

|                                     |        | Drug        |        |          | Fraud/Theft |         |            | Money      |           |
|-------------------------------------|--------|-------------|--------|----------|-------------|---------|------------|------------|-----------|
|                                     | TOTAL  | Immigration |        | Firearms | /Embezzle   | Robbery | Child Porn | Laundering | All Other |
|                                     | 76,538 | 29,354      | 19,830 | 8,481    | 6,390       | 1,825   | 1,368      | 1,177      | 8,113     |
| Mean Sentence (months)              | 42     | 9           | 76     | 50       | 21          | 109     | 103        | 61         | 60        |
| Median Sentence (months)            | 18     | 6           | 60     | 39       | 12          | 92      | 84         | 33         | 12        |
| IMPRISONMENT                        |        |             |        |          |             |         |            |            |           |
| <b>Total Receiving Imprisonment</b> | 70,231 | 27,991      | 19,099 | 7,994    | 4,738       | 1,800   | 1,354      | 1,040      | 6,215     |
| Prison Only                         | 68,138 | 27,715      | 18,458 | 7,700    | 4,384       | 1,727   | 1,325      | 985        | 5,844     |
| Up to 12 Months                     | 24,869 | 19,835      | 1,252  | 487      | 1,357       | 36      | 27         | 152        | 1,723     |
| 13 to 60 Months                     | 27,136 | 7,730       | 8,088  | 5,048    | 2,566       | 502     | 404        | 466        | 2,332     |
| 61 to 120 Months                    | 9,799  | 144         | 5,599  | 1,736    | 382         | 601     | 553        | 198        | 586       |
| Over 120 Months                     | 6,334  | 6           | 3,519  | 429      | 79          | 588     | 341        | 169        | 1,203     |
| Prison and Alternatives             | 2,093  | 276         | 641    | 294      | 354         | 73      | 29         | 55         | 371       |
| PROBATION                           |        |             |        |          |             |         |            |            |           |
| <b>Total Receiving Probation</b>    | 5,888  | 1,361       | 729    | 487      | 1,573       | 25      | 13         | 137        | 1,563     |
| Probation Only                      | 4,558  | 1,168       | 521    | 306      | 1,192       | 17      | 10         | 89         | 1,255     |
| Probation and Alternatives          | 1,330  | 193         | 208    | 181      | 381         | 8       | 3          | 48         | 308       |
| FINE ONLY                           | 419    | 2           | 2      | 0        | 79          | 0       | 1          | 0          | 335       |