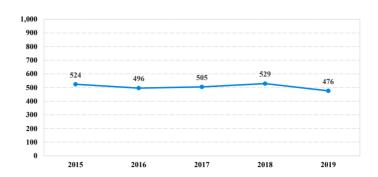

|
| <b>Total Receiving Probation</b>    | 46    | 0           | 5   | 2        | 19        | 0           | 0          | 1          | 19        |
| Probation Only                      | 25    | 0           | 2   | 2        | 11        | 0           | 0          | 0          | 10        |
| Probation and Alternatives          | 21    | 0           | 3   | 0        | 8         | 0           | 0          | 1          | 9         |
| FINE ONLV                           | 5     | 0           | 0   | 0        | 0         | 0           | 0          | 0          | 5         |

## **District of Massachusetts**

## Fiscal Year 2019



Type of Crime



## Sentence Imposed Relative to the Guideline Range



## SENTENCING INFORMATION BY TYPE OF CRIME

#### **Number of Federal Offenders Over Time**



## Race and Gender



## Citizenship, Guilty Pleas, and Trials



| SENTENCING INFORMATIO               | ADI III | E OF CRIME  | Drug Fra |          |           | Fraud/Theft |            |    | Money     |  |  |
|-------------------------------------|---------|-------------|----------|----------|-----------|-------------|------------|----|-----------|--|--|
| _                                   | TOTAL   | Immigration |          | Firearms | /Embezzle | Robbery     | Child Porn | •  | All Other |  |  |
|                                     | 476     | 65          | 149      | 48       | 96        | 7           | 12         | 26 | 73        |  |  |
| Mean Sentence (months)              | 41      | 14          | 43       | 42       | 20        | 69          | 102        | 38 | 75