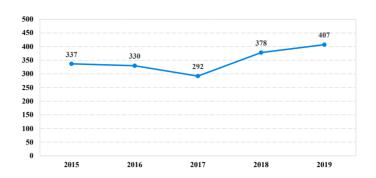

|   |           |
| <b>Total Receiving Probation</b>    | 10        | 0           | 0    | 0           | 9         | 0       | 0          | 0 | 1         |
| Probation Only                      | 8         | 0           | 0    | 0           | 7         | 0       | 0          | 0 | 1         |
| Probation and Alternatives          | 2         | 0           | 0    | 0           | 2         | 0       | 0          | 0 | 0         |
| FINE ONLY                           | 0         | 0           | 0    | 0           | 0         | 0       | 0          | 0 | 0         |

# Western District of Oklahoma

## Fiscal Year 2019



## Type of Crime



## Sentence Imposed Relative to the Guideline Range



## SENTENCING INFORMATION BY TYPE OF CRIME

#### **Number of Federal Offenders Over Time**



# Race and Gender



## Citizenship, Guilty Pleas, and Trials



| SERVICE OF THE ORIGINAL OF THE | V DI III | E OT CRIME  | Drug |          | Fraud/Theft | Trial   | Money      |            |           |
|----------------------------------------------------------------------------------------------------------------------------------------------------------------------------------------------------------------------------------------------------------------------------------------------------------------------------------------------------------------------------------------------------------------------------------------------------------------------------------------------------------------------------------------------------------------------------------------------------------------