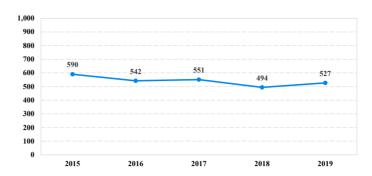

ng Probation</b>    | 34    | 1           | 3           | 12       | 11          | 0       | 0          | 1          | 6         |
| Probation Only                      | 31    | 1           | 3           | 12       | 9           | 0       | 0          | 1          | 5         |
| Probation and Alternatives          | 3     | 0           | 0           | 0        | 2           | 0       | 0          | 0          | 1         |
| FINE ONLY                           | 0     | 0           | 0           | 0        | 0           | 0       | 0          | 0          | 0         |

## **District of Nebraska**

## Fiscal Year 2019



**Type of Crime** 



## Sentence Imposed Relative to the Guideline Range



## SENTENCING INFORMATION BY TYPE OF CRIME

#### **Number of Federal Offenders Over Time**





## Citizenship, Guilty Pleas, and Trials



|                                     | Drug  |             |             |          | Fraud/Theft | ■ Plea ■ Trial |            | Money      |           |
|-------------------------------------|-------|-------------|-------------|----------|-------------|----------------|------------|------------|-----------|
| _                                   | TOTAL | Immigration | Trafficking | Firearms | /Embezzle   | Robbery        | Child Porn | Laundering | All Other |
|                                     | 527   | 144         | 191         | 36       | 42          | 22             | 19         | 10         | 63        |
| Mean Sentence (months)              | 59    | 6           | 104         | 44       | 14          | 137            | 90