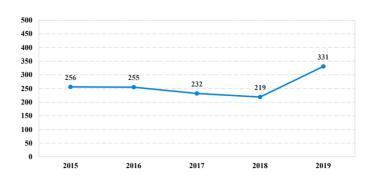

### **Number of Federal Offenders Over Time**

# Citizenship, Guilty Pleas, and Trials

|                                     |        | Drug        |        |          | Fraud/Theft |         |            | Money      |           |
|-------------------------------------|--------|-------------|--------|----------|-------------|---------|------------|------------|-----------|
|                                     | TOTAL  | Immigration |        | Firearms | /Embezzle   | Robbery | Child Porn | Laundering | All Other |
|                                     | 76,538 | 29,354      | 19,830 | 8,481    | 6,390       | 1,825   | 1,368      | 1,177      | 8,113     |
| Mean Sentence (months)              | 42     | 9           | 76     | 50       | 21          | 109     | 103        | 61         | 60        |
| Median Sentence (months)            | 18     | 6           | 60     | 39       | 12          | 92      | 84         | 33         | 12        |
| IMPRISONMENT                        |        |             |        |          |             |         |            |            |           |
| <b>Total Receiving Imprisonment</b> | 70,231 | 27,991      | 19,099 | 7,994    | 4,738       | 1,800   | 1,354      | 1,040      | 6,215     |
| Prison Only                         | 68,138 | 27,715      | 18,458 | 7,700    | 4,384       | 1,727   | 1,325      | 985        | 5,844     |
| Up to 12 Months                     | 24,869 | 19,835      | 1,252  | 487      | 1,357       | 36      | 27         | 152        | 1,723     |
| 13 to 60 Months                     | 27,136 | 7,730       | 8,088  | 5,048    | 2,566       | 502     | 404        | 466        | 2,332     |
| 61 to 120 Months                    | 9,799  | 144         | 5,599  | 1,736    | 382         | 601     | 553        | 198        | 586       |
| Over 120 Months                     | 6,334  | 6           | 3,519  | 429      | 79          | 588     | 341        | 169        | 1,203     |
| Prison and Alternatives             | 2,093  | 276         | 641    | 294      | 354         | 73      | 29         | 55         | 371       |
| PROBATION                           |        |             |        |          |             |         |            |            |           |
| <b>Total Receiving Probation</b>    | 5,888  | 1,361       | 729    | 487      | 1,573       | 25      | 13         | 137        | 1,563     |
| Probation Only                      | 4,558  | 1,168       | 521    | 306      | 1,192       | 17      | 10         | 89         | 1,255     |
| Probation and Alternatives          | 1,330  | 193         | 208    | 181      | 381         | 8       | 3          | 48         | 308       |
| FINE ONLY                           | 419    | 2           | 2      | 0        | 79          | 0       | 1          | 0          | 335       |