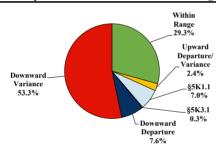

# Citizenship, Guilty Pleas, and Trials

|                                     |        | Drug        |        |          | Fraud/Theft |         |            | Money      |           |
|-------------------------------------|--------|-------------|--------|----------|-------------|---------|------------|------------|-----------|
|                                     | TOTAL  | Immigration |        | Firearms | /Embezzle   | Robbery | Child Porn | Laundering | All Other |
|                                     | 76,538 | 29,354      | 19,830 | 8,481    | 6,390       | 1,825   | 1,368      | 1,177      | 8,113     |
| Mean Sentence (months)              | 42     | 9           | 76     | 50       | 21          | 109     | 103        | 61         | 60        |
| Median Sentence (months)            | 18     | 6           | 60     | 39       | 12          | 92      | 84         | 33         | 12        |
| IMPRISONMENT                        |        |             |        |          |             |         |            |            |           |
| <b>Total Receiving Imprisonment</b> | 70,231 | 27,991      | 19,099 | 7,994    | 4,738       | 1,800   | 1,354      | 1,040      | 6,215     |
| Prison Only                         | 68,138 | 27,715      | 18,458 | 7,700    | 4,384       | 1,727   | 1,325      | 985        | 5,844     |
| Up to 12 Months                     | 24,869 | 19,835      | 1,252  | 487      | 1,357       | 36      | 27         | 152        | 1,723     |
| 13 to 60 Months                     | 27,136 | 7,730       | 8,088  | 5,048    | 2,566       | 502     | 404        | 466        | 2,332     |
| 61 to 120 Months                    | 9,799  | 144         | 5,599  | 1,736    | 382         | 601     | 553        | 198        | 586       |
| Over 120 Months                     | 6,334  | 6           | 3,519  | 429      | 79          | 588     | 341        | 169        | 1,203     |
| Prison and Alternatives             | 2,093  | 276         | 641    | 294      | 354         | 73      | 29         | 55         | 371       |
| PROBATION                           |        |             |        |          |             |         |            |            |           |
| <b>Total Receiving Probation</b>    | 5,888  | 1,361       | 729    | 487      | 1,573       | 25      | 13         | 137        | 1,563     |
| Probation Only                      | 4,558  | 1,168       | 521    | 306      | 1,192       | 17      | 10         | 89         | 1,255     |
| Probation and Alternatives          | 1,330  | 193         | 208    | 181      | 381         | 8       | 3          | 48         | 308       |
| FINE ONLY                           | 419    | 2           | 2      | 0        | 79          | 0       | 1          | 0          | 335       |