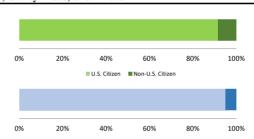

# Citizenship, Guilty Pleas, and Trials

|                                     |       |             | Drug        |          | Fraud/Theft | ■ Plea  | I IIIdi    | Money      |           |
|-------------------------------------|-------|-------------|-------------|----------|-------------|---------|------------|------------|-----------|
| _                                   | TOTAL | Immigration | Trafficking | Firearms | /Embezzle   | Robbery | Child Porn | Laundering | All Other |
|                                     | 376   | 56          | 116         | 130      | 21          | 13      | 4          | 1          | 35        |
| Mean Sentence (months)              | 52    | 4           | 72          | 44       | 12          | 111     | 197        |            | 73        |
| Median Sentence (months)            | 30    | 3           | 60          | 36       | 3           | 77      | 154        |            | 18        |
| IMPRISONMENT                        |       |             |             |          |             |         |            |            |           |
| <b>Total Receiving Imprisonment</b> | 342   | 56          | 110         | 121      | 13          | 13      | 4          | 0          | 25        |
| Prison Only                         | 334   | 56          | 106         | 118      | 12          | 13      | 4          | 0          | 25        |
| Up to 12 Months                     | 81    | 52          | 11          | 9        | 5           | 0       | 0          | 0          | 4         |
| 13 to 60 Months                     | 159   | 4           | 49          | 86       | 6           | 4       | 0          | 0          | 10        |
| 61 to 120 Months                    | 55    | 0           | 25          | 17       | 1           | 4       | 1          | 0          | 7         |
| Over 120 Months                     | 39    | 0           | 21          | 6        | 0           | 5       | 3          | 0          | 4         |
| Prison and Alternatives             | 8     | 0           | 4           | 3        | 1           | 0       | 0          | 0          | 0         |
| PROBATION                           |       |             |             |          |             |         |            |            |           |
| <b>Total Receiving Probation</b>    | 34    | 0           | 6           | 9        | 8           | 0       | 0          | 1          | 10        |
| Probation Only                      | 30    | 0           | 6           | 7        | 8           | 0       | 0          | 1          | 8         |
| Probation and Alternatives          | 4     | 0           | 0           | 2        | 0           | 0       | 0          | 0          | 2         |
| FINE ONLY                           | 0     | 0           | 0           | 0        | 0           | 0       | 0          | 0          | 0         |