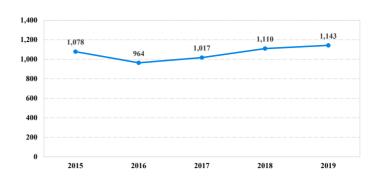

# **Central District of California**

### **Number of Federal Offenders Over Time**