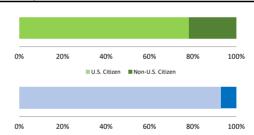

# Citizenship, Guilty Pleas, and Trials

|                                     |        | Drug        |        |          | Fraud/Theft |         |            | Money      |           |
|-------------------------------------|--------|-------------|--------|----------|-------------|---------|------------|------------|-----------|
|                                     | TOTAL  | Immigration |        | Firearms | /Embezzle   | Robbery | Child Porn | Laundering | All Other |
|                                     | 76,538 | 29,354      | 19,830 | 8,481    | 6,390       | 1,825   | 1,368      | 1,177      | 8,113     |
| Mean Sentence (months)              | 42     | 9           | 76     | 50       | 21          | 109     | 103        | 61         | 60        |
| Median Sentence (months)            | 18     | 6           | 60     | 39       | 12          | 92      | 84         | 33         | 12        |
| IMPRISONMENT                        |        |             |        |          |             |         |            |            |           |
| <b>Total Receiving Imprisonment</b> | 70,231 | 27,991      | 19,099 | 7,994    | 4,738       | 1,800   | 1,354      | 1,040      | 6,215     |
| Prison Only                         | 68,138 | 27,715      | 18,458 | 7,700    | 4,384       | 1,727   | 1,325      | 985        | 5,844     |
| Up to 12 Months                     | 24,869 | 19,835      | 1,252  | 487      | 1,357       | 36      | 27         | 152        | 1,723     |
| 13 to 60 Months                     | 27,136 | 7,730       | 8,088  | 5,048    | 2,566       | 502     | 404        | 466        | 2,332     |
| 61 to 120 Months                    | 9,799  | 144         | 5,599  | 1,736    | 382         | 601     | 553        | 198        | 586       |
| Over 120 Months                     | 6,334  | 6           | 3,519  | 429      | 79          | 588     | 341        | 169        | 1,203     |
| Prison and Alternatives             | 2,093  | 276         | 641    | 294      | 354         | 73      | 29         | 55         | 371       |
| PROBATION                           |        |             |        |          |             |         |            |            |           |
| <b>Total Receiving Probation</b>    | 5,888  | 1,361       | 729    | 487      | 1,573       | 25      | 13         | 137        | 1,563     |
| Probation Only                      | 4,558  | 1,168       | 521    | 306      | 1,192       | 17      | 10         | 89         | 1,255     |
| Probation and Alternatives          | 1,330  | 193         | 208    | 181      | 381         | 8       | 3          | 48         | 308       |
| FINE ONLY                           | 419    | 2           | 2      | 0        | 79          | 0       | 1          | 0          | 335       |