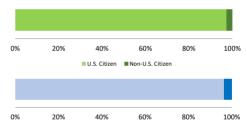

# Citizenship, Guilty Pleas, and Trials

| SENTENCING INFORMATION              | NDI III. | E OF CRIME  | Drug |          | Fraud/Theft ■ Plea ■ Trial |         |            | Money |           |
|-------------------------------------|----------|-------------|------|----------|----------------------------|---------|------------|-------|-----------|
|                                     | TOTAL    | Immigration |      | Firearms | /Embezzle                  | Robbery | Child Porn | •     | All Other |
|                                     | 193      | 0           | 67   | 57       | 18                         | 12      | 6          | 12    | 21        |
| Mean Sentence (months)              | 61       |             | 73   | 46       | 30                         | 101     | 100        | 64    | 59        |
| Median Sentence (months)            | 48       |             | 60   | 41       | 30                         | 78      | 72         | 60    | 12        |
| IMPRISONMENT                        |          |             |      |          |                            |         |            |       |           |
| <b>Total Receiving Imprisonment</b> | 177      | 0           | 67   | 56       | 14                         | 12      | 6          | 11    | 11        |
| Prison Only                         | 162      | 0           | 60   | 52       | 14                         | 11      | 6          | 10    | 9         |
| Up to 12 Months                     | 5        | 0           | 1    | 3        | 1                          | 0       | 0          | 0     | 0         |
| 13 to 60 Months                     | 96       | 0           | 28   | 40       | 12                         | 3       | 3          | 5     | 5         |
| 61 to 120 Months                    | 46       | 0           | 25   | 9        | 1                          | 5       | 1          | 4     | 1         |
| Over 120 Months                     | 15       | 0           | 6    | 0        | 0                          | 3       | 2          | 1     | 3         |
| Prison and Alternatives             | 15       | 0           | 7    | 4        | 0                          | 1       | 0          | 1     | 2         |
| PROBATION                           |          |             |      |          |                            |         |            |       |           |
| <b>Total Receiving Probation</b>    | 15       | 0           | 0    | 1        | 4                          | 0       | 0          | 1     | 9         |
| Probation Only                      | 8        | 0           | 0    | 1        | 2                          | 0       | 0          | 1     | 4         |
| Probation and Alternatives          | 7        | 0           | 0    | 0        | 2                          | 0       | 0          | 0     | 5         |
| FINE ONLY                           | 1        | 0           | 0    | 0        | 0                          | 0       | 0          | 0     | 1         |