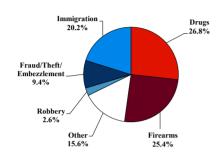

# Citizenship, Guilty Pleas, and Trials

|                                     |        | Drug        |        |          | Fraud/Theft |         |            | Money      |           |
|-------------------------------------|--------|-------------|--------|----------|-------------|---------|------------|------------|-----------|
|                                     | TOTAL  | Immigration |        | Firearms | /Embezzle   | Robbery | Child Porn | Laundering | All Other |
|                                     | 76,538 | 29,354      | 19,830 | 8,481    | 6,390       | 1,825   | 1,368      | 1,177      | 8,113     |
| Mean Sentence (months)              | 42     | 9           | 76     | 50       | 21          | 109     | 103        | 61         | 60        |
| Median Sentence (months)            | 18     | 6           | 60     | 39       | 12          | 92      | 84         | 33         | 12        |
| IMPRISONMENT                        |        |             |        |          |             |         |            |            |           |
| <b>Total Receiving Imprisonment</b> | 70,231 | 27,991      | 19,099 | 7,994    | 4,738       | 1,800   | 1,354      | 1,040      | 6,215     |
| Prison Only                         | 68,138 | 27,715      | 18,458 | 7,700    | 4,384       | 1,727   | 1,325      | 985        | 5,844     |
| Up to 12 Months                     | 24,869 | 19,835      | 1,252  | 487      | 1,357       | 36      | 27         | 152        | 1,723     |
| 13 to 60 Months                     | 27,136 | 7,730       | 8,088  | 5,048    | 2,566       | 502     | 404        | 466        | 2,332     |
| 61 to 120 Months                    | 9,799  | 144         | 5,599  | 1,736    | 382         | 601     | 553        | 198        | 586       |
| Over 120 Months                     | 6,334  | 6           | 3,519  | 429      | 79          | 588     | 341        | 169        | 1,203     |
| Prison and Alternatives             | 2,093  | 276         | 641    | 294      | 354         | 73      | 29         | 55         | 371       |
| PROBATION                           |        |             |        |          |             |         |            |            |           |
| <b>Total Receiving Probation</b>    | 5,888  | 1,361       | 729    | 487      | 1,573       | 25      | 13         | 137        | 1,563     |
| Probation Only                      | 4,558  | 1,168       | 521    | 306      | 1,192       | 17      | 10         | 89         | 1,255     |
| Probation and Alternatives          | 1,330  | 193         | 208    | 181      | 381         | 8       | 3          | 48         | 308       |
| FINE ONLY                           | 419    | 2           | 2      | 0        | 79          | 0       | 1          | 0          | 335       |