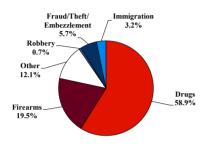

# SENTENCING INFORMATION BY TYPE OF CRIME

# Citizenship, Guilty Pleas, and Trials

|                                     |        | Drug        |        |          | Fraud/Theft |         |            | Money      |           |
|-------------------------------------|--------|-------------|--------|----------|-------------|---------|------------|------------|-----------|
|                                     | TOTAL  | Immigration |        | Firearms | /Embezzle   | Robbery | Child Porn | Laundering | All Other |
|                                     | 76,538 | 29,354      | 19,830 | 8,481    | 6,390       | 1,825   | 1,368      | 1,177      | 8,113     |
| Mean Sentence (months)              | 42     | 9           | 76     | 50       | 21          | 109     | 103        | 61         | 60        |
| Median Sentence (months)            | 18     | 6           | 60     | 39       | 12          | 92      | 84         | 33         | 12        |
| IMPRISONMENT                        |        |             |        |          |             |         |            |            |           |
| <b>Total Receiving Imprisonment</b> | 70,231 | 27,991      | 19,099 | 7,994    | 4,738       | 1,800   | 1,354      | 1,040      | 6,215     |
| Prison Only                         | 68,138 | 27,715      | 18,458 | 7,700    | 4,384       | 1,727   | 1,325      | 985        | 5,844     |
| Up to 12 Months                     | 24,869 | 19,835      | 1,252  | 487      | 1,357       | 36      | 27         | 152        | 1,723     |
| 13 to 60 Months                     | 27,136 | 7,730       | 8,088  | 5,048    | 2,566       | 502     | 404        | 466        | 2,332     |
| 61 to 120 Months                    | 9,799  | 144         | 5,599  | 1,736    | 382         | 601     | 553        | 198        | 586       |
| Over 120 Months                     | 6,334  | 6           | 3,519  | 429      | 79          | 588     | 341        | 169        | 1,203     |
| Prison and Alternatives             | 2,093  | 276         | 641    | 294      | 354         | 73      | 29         | 55         | 371       |
| PROBATION                           |        |             |        |          |             |         |            |            |           |
| <b>Total Receiving Probation</b>    | 5,888  | 1,361       | 729    | 487      | 1,573       | 25      | 13         | 137        | 1,563     |
| Probation Only                      | 4,558  | 1,168       | 521    | 306      | 1,192       | 17      | 10         | 89         | 1,255     |
| Probation and Alternatives          | 1,330  | 193         | 208    | 181      | 381         | 8       | 3          | 48         | 308       |
| FINE ONLY                           | 419    | 2           | 2      | 0        | 79          | 0       | 1          | 0          | 335       |