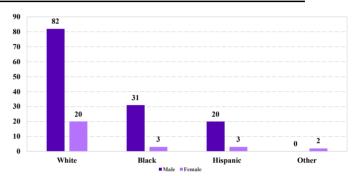

# ### Race and Gender ### 45,000 ### 45,000 ### 45,000 ### 45,000 ### 38,500 ### 38,500 ### 38,500 ### 38,500 ### 38,500 ### 13,707 ### 10,000 ### 5,000 ### 5,000 ### 1,619 ### 4,120 ### 2,197 ### 553 ### White Black Hispanic Other