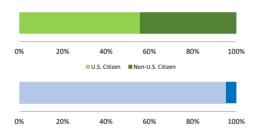

# Citizenship, Guilty Pleas, and Trials

|                                     |        | Drug        |        |          | Fraud/Theft |         |            | Money      |           |
|-------------------------------------|--------|-------------|--------|----------|-------------|---------|------------|------------|-----------|
|                                     | TOTAL  | Immigration |        | Firearms | /Embezzle   | Robbery | Child Porn | Laundering | All Other |
|                                     | 76,538 | 29,354      | 19,830 | 8,481    | 6,390       | 1,825   | 1,368      | 1,177      | 8,113     |
| Mean Sentence (months)              | 42     | 9           | 76     | 50       | 21          | 109     | 103        | 61         | 60        |
| Median Sentence (months)            | 18     | 6           | 60     | 39       | 12          | 92      | 84         | 33         | 12        |
| IMPRISONMENT                        |        |             |        |          |             |         |            |            |           |
| <b>Total Receiving Imprisonment</b> | 70,231 | 27,991      | 19,099 | 7,994    | 4,738       | 1,800   | 1,354      | 1,040      | 6,215     |
| Prison Only                         | 68,138 | 27,715      | 18,458 | 7,700    | 4,384       | 1,727   | 1,325      | 985        | 5,844     |
| Up to 12 Months                     | 24,869 | 19,835      | 1,252  | 487      | 1,357       | 36      | 27         | 152        | 1,723     |
| 13 to 60 Months                     | 27,136 | 7,730       | 8,088  | 5,048    | 2,566       | 502     | 404        | 466        | 2,332     |
| 61 to 120 Months                    | 9,799  | 144         | 5,599  | 1,736    | 382         | 601     | 553        | 198        | 586       |
| Over 120 Months                     | 6,334  | 6           | 3,519  | 429      | 79          | 588     | 341        | 169        | 1,203     |
| Prison and Alternatives             | 2,093  | 276         | 641    | 294      | 354         | 73      | 29         | 55         | 371       |
| PROBATION                           |        |             |        |          |             |         |            |            |           |
| <b>Total Receiving Probation</b>    | 5,888  | 1,361       | 729    | 487      | 1,573       | 25      | 13         | 137        | 1,563     |
| Probation Only                      | 4,558  | 1,168       | 521    | 306      | 1,192       | 17      | 10         | 89         | 1,255     |
| Probation and Alternatives          | 1,330  | 193         | 208    | 181      | 381         | 8       | 3          | 48         | 308       |
| FINE ONLY                           | 419    | 2           | 2      | 0        | 79          | 0       | 1          | 0          | 335       |