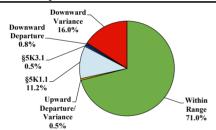

# Sentence Imposed Relative to the Guideline Range

# Citizenship, Guilty Pleas, and Trials

|                                     |        | Drug        |        |          | Fraud/Theft |         |            | Money      |           |
|-------------------------------------|--------|-------------|--------|----------|-------------|---------|------------|------------|-----------|
|                                     | TOTAL  | Immigration |        | Firearms | /Embezzle   | Robbery | Child Porn | Laundering | All Other |
|                                     | 76,538 | 29,354      | 19,830 | 8,481    | 6,390       | 1,825   | 1,368      | 1,177      | 8,113     |
| Mean Sentence (months)              | 42     | 9           | 76     | 50       | 21          | 109     | 103        | 61         | 60        |
| Median Sentence (months)            | 18     | 6           | 60     | 39       | 12          | 92      | 84         | 33         | 12        |
| IMPRISONMENT                        |        |             |        |          |             |         |            |            |           |
| <b>Total Receiving Imprisonment</b> | 70,231 | 27,991      | 19,099 | 7,994    | 4,738       | 1,800   | 1,354      | 1,040      | 6,215     |
| Prison Only                         | 68,138 | 27,715      | 18,458 | 7,700    | 4,384       | 1,727   | 1,325      | 985        | 5,844     |
| Up to 12 Months                     | 24,869 | 19,835      | 1,252  | 487      | 1,357       | 36      | 27         | 152        | 1,723     |
| 13 to 60 Months                     | 27,136 | 7,730       | 8,088  | 5,048    | 2,566       | 502     | 404        | 466        | 2,332     |
| 61 to 120 Months                    | 9,799  | 144         | 5,599  | 1,736    | 382         | 601     | 553        | 198        | 586       |
| Over 120 Months                     | 6,334  | 6           | 3,519  | 429      | 79          | 588     | 341        | 169        | 1,203     |
| Prison and Alternatives             | 2,093  | 276         | 641    | 294      | 354         | 73      | 29         | 55         | 371       |
| PROBATION                           |        |             |        |          |             |         |            |            |           |
| <b>Total Receiving Probation</b>    | 5,888  | 1,361       | 729    | 487      | 1,573       | 25      | 13         | 137        | 1,563     |
| Probation Only                      | 4,558  | 1,168       | 521    | 306      | 1,192       | 17      | 10         | 89         | 1,255     |
| Probation and Alternatives          | 1,330  | 193         | 208    | 181      | 381         | 8       | 3          | 48         | 308       |
| FINE ONLY                           | 419    | 2           | 2      | 0        | 79          | 0       | 1          | 0          | 335       |