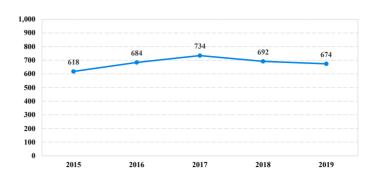

| 0          | 6          | 95        |
| Probation Only                      | 908     | 710          | 33    | 19       | 57          | 1              | 0          | 4          | 84        |
| Probation and Alternatives          | 92      | 41           | 25    | 9        | 3           | 1              | 0          | 2          | 11        |
| FINE ONLY                           | 6       | 0            | 0     | 0        | 3           | 0              | 0          | 0          | 3         |

#### **District of Utah**

#### Fiscal Year 2019



Type of Crime

# Immigration 23.7% Fraud/Theft/ Embezzlement 7.4% Robbery 3.1% Other 14.1%

#### Sentence Imposed Relative to the Guideline Range



#### SENTENCING INFORMATION BY TYPE OF CRIME

#### **Number of Federal Offenders Over Time**





#### Citizenship, Guilty Pleas, and Trials



|                                     |       |             |     |          | Fraud/Theft | ■ Plea  | Money      |            |           |
|-------------------------------------|-------|-------------|-----|----------|-------------|---------|------------|------------|-----------|
| _                                   | TOTAL | Immigration |     | Firearms | /Embezzle   | Robbery | Child Porn | Laundering | All Other |
|                                     | 674   | 160         | 177 | 168      | 50          | 21      | 24         | 9          | 65        |
| Mean Sentence (months)              | 35    | 7           | 53  | 34       | 19          | 71      | 69         | 59         | 36        |
| Median Sentence (months)            | 24