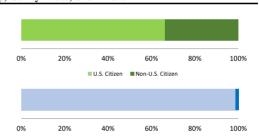

# Citizenship, Guilty Pleas, and Trials

|                                     |        | Drug        |        |          | Fraud/Theft |         |            | Money      |           |
|-------------------------------------|--------|-------------|--------|----------|-------------|---------|------------|------------|-----------|
|                                     | TOTAL  | Immigration |        | Firearms | /Embezzle   | Robbery | Child Porn | Laundering | All Other |
|                                     | 76,538 | 29,354      | 19,830 | 8,481    | 6,390       | 1,825   | 1,368      | 1,177      | 8,113     |
| Mean Sentence (months)              | 42     | 9           | 76     | 50       | 21          | 109     | 103        | 61         | 60        |
| Median Sentence (months)            | 18     | 6           | 60     | 39       | 12          | 92      | 84         | 33         | 12        |
| IMPRISONMENT                        |        |             |        |          |             |         |            |            |           |
| <b>Total Receiving Imprisonment</b> | 70,231 | 27,991      | 19,099 | 7,994    | 4,738       | 1,800   | 1,354      | 1,040      | 6,215     |
| Prison Only                         | 68,138 | 27,715      | 18,458 | 7,700    | 4,384       | 1,727   | 1,325      | 985        | 5,844     |
| Up to 12 Months                     | 24,869 | 19,835      | 1,252  | 487      | 1,357       | 36      | 27         | 152        | 1,723     |
| 13 to 60 Months                     | 27,136 | 7,730       | 8,088  | 5,048    | 2,566       | 502     | 404        | 466        | 2,332     |
| 61 to 120 Months                    | 9,799  | 144         | 5,599  | 1,736    | 382         | 601     | 553        | 198        | 586       |
| Over 120 Months                     | 6,334  | 6           | 3,519  | 429      | 79          | 588     | 341        | 169        | 1,203     |
| Prison and Alternatives             | 2,093  | 276         | 641    | 294      | 354         | 73      | 29         | 55         | 371       |
| PROBATION                           |        |             |        |          |             |         |            |            |           |
| <b>Total Receiving Probation</b>    | 5,888  | 1,361       | 729    | 487      | 1,573       | 25      | 13         | 137        | 1,563     |
| Probation Only                      | 4,558  | 1,168       | 521    | 306      | 1,192       | 17      | 10         | 89         | 1,255     |
| Probation and Alternatives          | 1,330  | 193         | 208    | 181      | 381         | 8       | 3          | 48         | 308       |
| FINE ONLY                           | 419    | 2           | 2      | 0        | 79          | 0       | 1          | 0          | 335       |