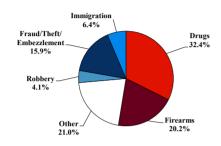

| 0         |  |
| PROBATION                           |         |             |      |          |             |         |            |       |           |  |
| <b>Total Receiving Probation</b>    | 11      | 0           | 0    | 1        | 5           | 0       | 0          | 0     | 5         |  |
| Probation Only                      | 8       | 0           | 0    | 1        | 3           | 0       | 0          | 0     | 4         |  |
| Probation and Alternatives          | 3       | 0           | 0    | 0        | 2           | 0       | 0          | 0     | 1         |  |
| FINE ONLY                           | 0       | 0           | 0    | 0        | 0           | 0       | 0          | 0     | 0         |  |

# Northern District of California

# Fiscal Year 2019



Type of Crime



# Sentence Imposed Relative to the Guideline Range



# SENTENCING INFORMATION BY TYPE OF CRIME

### **Number of Federal Offenders Over Time**





# Citizenship, Guilty Pleas, and Trials



|                                     |       |             |             | Drug Fraud/Theft |           | ■ Ple   | a ■Trial   | Money      |           |
|-------------------------------------|-------|-------------|-------------|------------------|-----------|---------|------------|------------|-----------|
| _                                   | TOTAL | Immigration | Trafficking | Firearms         | /Embezzle | Robbery | Child Porn | Laundering | All Other |
|                                     | 485   | 31          | 156         | 98               | 77        | 20      | 17         | 14         |