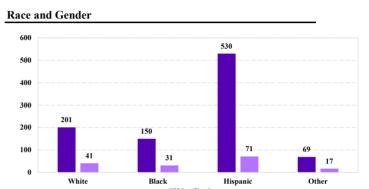

b>    | 46    | 0           | 9           | 12       | 15          | 0       | 0          | 4          | 6         |  |
| Probation Only                      | 31    | 0           | 7           | 11       | 8           | 0       | 0          | 2          | 3         |  |
| Probation and Alternatives          | 15    | 0           | 2           | 1        | 7           | 0       | 0          | 2          | 3         |  |
| FINE ONLY                           | 0     | 0           | 0           | 0        | 0           | 0       | 0          | 0          | 0         |  |

# **Central District of California**

# Fiscal Year 2019



Type of Crime



# Sentence Imposed Relative to the Guideline Range



# SENTENCING INFORMATION BY TYPE OF CRIME

### **Number of Federal Offenders Over Time**





# Citizenship, Guilty Pleas, and Trials



|                                     |       | 2 01 01112  | Drug Fra |          |           | ■ Plea  | a ■Trial   | Money      | Money     |  |
|-------------------------------------|-------|-------------|----------|----------|-----------|---------|------------|------------|-----------|--|
| _                                   | TOTAL | Immigration |          | Firearms | /Embezzle | Robbery | Child Porn | Laundering | All Other |  |
|                                     | 1,143 | 171         | 303      | 78       | 308       | 35      | 18         | 43         | 187       |  |
| Mean Sentence (months)              | 45    | 18          | 78       | 43       | 28        | 107     | 82         | 59         | 24        |  |
| Median Sentence (m