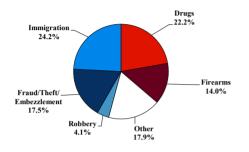

# SENTENCING INFORMATION BY TYPE OF CRIME

# Citizenship, Guilty Pleas, and Trials

|                                     |        | Drug        |        |          | Fraud/Theft |         |            | Money      |           |
|-------------------------------------|--------|-------------|--------|----------|-------------|---------|------------|------------|-----------|
|                                     | TOTAL  | Immigration |        | Firearms | /Embezzle   | Robbery | Child Porn | Laundering | All Other |
|                                     | 76,538 | 29,354      | 19,830 | 8,481    | 6,390       | 1,825   | 1,368      | 1,177      | 8,113     |
| Mean Sentence (months)              | 42     | 9           | 76     | 50       | 21          | 109     | 103        | 61         | 60        |
| Median Sentence (months)            | 18     | 6           | 60     | 39       | 12          | 92      | 84         | 33         | 12        |
| IMPRISONMENT                        |        |             |        |          |             |         |            |            |           |
| <b>Total Receiving Imprisonment</b> | 70,231 | 27,991      | 19,099 | 7,994    | 4,738       | 1,800   | 1,354      | 1,040      | 6,215     |
| Prison Only                         | 68,138 | 27,715      | 18,458 | 7,700    | 4,384       | 1,727   | 1,325      | 985        | 5,844     |
| Up to 12 Months                     | 24,869 | 19,835      | 1,252  | 487      | 1,357       | 36      | 27         | 152        | 1,723     |
| 13 to 60 Months                     | 27,136 | 7,730       | 8,088  | 5,048    | 2,566       | 502     | 404        | 466        | 2,332     |
| 61 to 120 Months                    | 9,799  | 144         | 5,599  | 1,736    | 382         | 601     | 553        | 198        | 586       |
| Over 120 Months                     | 6,334  | 6           | 3,519  | 429      | 79          | 588     | 341        | 169        | 1,203     |
| Prison and Alternatives             | 2,093  | 276         | 641    | 294      | 354         | 73      | 29         | 55         | 371       |
| PROBATION                           |        |             |        |          |             |         |            |            |           |
| <b>Total Receiving Probation</b>    | 5,888  | 1,361       | 729    | 487      | 1,573       | 25      | 13         | 137        | 1,563     |
| Probation Only                      | 4,558  | 1,168       | 521    | 306      | 1,192       | 17      | 10         | 89         | 1,255     |
| Probation and Alternatives          | 1,330  | 193         | 208    | 181      | 381         | 8       | 3          | 48         | 308       |
| FINE ONLY                           | 419    | 2           | 2      | 0        | 79          | 0       | 1          | 0          | 335       |