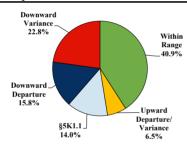

|             |         |            |            |           |
| <b>Total Receiving Probation</b>    | 70    | 1           | 12          | 7        | 29          | 0       | 0          | 5          | 16        |
| Probation Only                      | 48    | 1           | 6           | 3        | 22          | 0       | 0          | 3          | 13        |
| Probation and Alternatives          | 22    | 0           | 6           | 4        | 7           | 0       | 0          | 2          | 3         |
| FINE ONLY                           | 0     | 0           | 0           | 0        | 0           | 0       | 0          | 0          | 0         |

## Northern District of Oklahoma

## Fiscal Year 2019



## **Type of Crime**



## Sentence Imposed Relative to the Guideline Range



## SENTENCING INFORMATION BY TYPE OF CRIME

#### **Number of Federal Offenders Over Time**



# Race and Gender 90 80 77 70 60 50 40 31 30 24 20 10 2 2 2 2 2 7

Hispanic

Other

## Citizenship, Guilty Pleas, and Trials



|                                     |       |             | Drug | ■ Plea   | ■ Plea ■ Trial  Money |         |            |   |           |
|-------------------------------------|-------|-------------|------|----------|-----------------------|---------|------------|---|-----------|
|                                     | TOTAL | Immigration |      | Firearms | /Embezzle             | Robbery | Child Porn | • | All Other |
|                                     | 217   | 29          | 57   | 46       | 28                    | 9       | 7          | 0 | 41        |
| Me