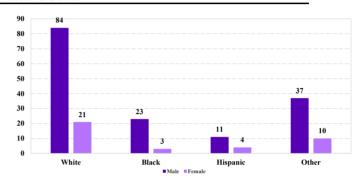

/b>    | 34    | 0           | 6           | 9        | 8           | 0       | 0          | 1          | 10        |
| Probation Only                      | 30    | 0           | 6           | 7        | 8           | 0       | 0          | 1          | 8         |
| Probation and Alternatives          | 4     | 0           | 0           | 2        | 0           | 0       | 0          | 0          | 2         |
| FINE ONLY                           | 0     | 0           | 0           | 0        | 0           | 0       | 0          | 0          | 0         |

# **District of Alaska**

# Fiscal Year 2019



Type of Crime



# Sentence Imposed Relative to the Guideline Range



### SENTENCING INFORMATION BY TYPE OF CRIME

### **Number of Federal Offenders Over Time**



### Race and Gender



# Citizenship, Guilty Pleas, and Trials



| SENTENCING INFORMATION              | NDI III. | E OF CRIME  | Drug |          | Fraud/Theft ■ Plea ■ Trial |         |            | Money |           |
|-------------------------------------|----------|-------------|------|----------|----------------------------|---------|------------|-------|-----------|
|                                     | TOTAL    | Immigration |      | Firearms | /Embezzle                  | Robbery | Child Porn | •     | All Other |
|                                     | 193      | 0           | 67   | 57       | 18                         | 12      | 6          | 12    | 21        |
| Mean Sentence (months)              | 61       |             | 73   | 46       | 30                         | 101     | 100        |