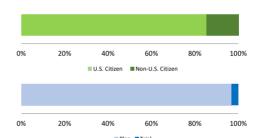

# Citizenship, Guilty Pleas, and Trials

|                                     |        | Drug        |        |          | Fraud/Theft |         |            | Money      |           |
|-------------------------------------|--------|-------------|--------|----------|-------------|---------|------------|------------|-----------|
|                                     | TOTAL  | Immigration |        | Firearms | /Embezzle   | Robbery | Child Porn | Laundering | All Other |
|                                     | 76,538 | 29,354      | 19,830 | 8,481    | 6,390       | 1,825   | 1,368      | 1,177      | 8,113     |
| Mean Sentence (months)              | 42     | 9           | 76     | 50       | 21          | 109     | 103        | 61         | 60        |
| Median Sentence (months)            | 18     | 6           | 60     | 39       | 12          | 92      | 84         | 33         | 12        |
| IMPRISONMENT                        |        |             |        |          |             |         |            |            |           |
| <b>Total Receiving Imprisonment</b> | 70,231 | 27,991      | 19,099 | 7,994    | 4,738       | 1,800   | 1,354      | 1,040      | 6,215     |
| Prison Only                         | 68,138 | 27,715      | 18,458 | 7,700    | 4,384       | 1,727   | 1,325      | 985        | 5,844     |
| Up to 12 Months                     | 24,869 | 19,835      | 1,252  | 487      | 1,357       | 36      | 27         | 152        | 1,723     |
| 13 to 60 Months                     | 27,136 | 7,730       | 8,088  | 5,048    | 2,566       | 502     | 404        | 466        | 2,332     |
| 61 to 120 Months                    | 9,799  | 144         | 5,599  | 1,736    | 382         | 601     | 553        | 198        | 586       |
| Over 120 Months                     | 6,334  | 6           | 3,519  | 429      | 79          | 588     | 341        | 169        | 1,203     |
| Prison and Alternatives             | 2,093  | 276         | 641    | 294      | 354         | 73      | 29         | 55         | 371       |
| PROBATION                           |        |             |        |          |             |         |            |            |           |
| <b>Total Receiving Probation</b>    | 5,888  | 1,361       | 729    | 487      | 1,573       | 25      | 13         | 137        | 1,563     |
| Probation Only                      | 4,558  | 1,168       | 521    | 306      | 1,192       | 17      | 10         | 89         | 1,255     |
| Probation and Alternatives          | 1,330  | 193         | 208    | 181      | 381         | 8       | 3          | 48         | 308       |
| FINE ONLY                           | 419    | 2           | 2      | 0        | 79          | 0       | 1          | 0          | 335       |