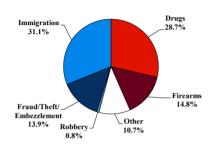

# SENTENCING INFORMATION BY TYPE OF CRIME

# Citizenship, Guilty Pleas, and Trials

|                                     |        | Drug        |        |          | Fraud/Theft |         |            | Money      |           |
|-------------------------------------|--------|-------------|--------|----------|-------------|---------|------------|------------|-----------|
|                                     | TOTAL  | Immigration |        | Firearms | /Embezzle   | Robbery | Child Porn | Laundering | All Other |
|                                     | 76,538 | 29,354      | 19,830 | 8,481    | 6,390       | 1,825   | 1,368      | 1,177      | 8,113     |
| Mean Sentence (months)              | 42     | 9           | 76     | 50       | 21          | 109     | 103        | 61         | 60        |
| Median Sentence (months)            | 18     | 6           | 60     | 39       | 12          | 92      | 84         | 33         | 12        |
| IMPRISONMENT                        |        |             |        |          |             |         |            |            |           |
| <b>Total Receiving Imprisonment</b> | 70,231 | 27,991      | 19,099 | 7,994    | 4,738       | 1,800   | 1,354      | 1,040      | 6,215     |
| Prison Only                         | 68,138 | 27,715      | 18,458 | 7,700    | 4,384       | 1,727   | 1,325      | 985        | 5,844     |
| Up to 12 Months                     | 24,869 | 19,835      | 1,252  | 487      | 1,357       | 36      | 27         | 152        | 1,723     |
| 13 to 60 Months                     | 27,136 | 7,730       | 8,088  | 5,048    | 2,566       | 502     | 404        | 466        | 2,332     |
| 61 to 120 Months                    | 9,799  | 144         | 5,599  | 1,736    | 382         | 601     | 553        | 198        | 586       |
| Over 120 Months                     | 6,334  | 6           | 3,519  | 429      | 79          | 588     | 341        | 169        | 1,203     |
| Prison and Alternatives             | 2,093  | 276         | 641    | 294      | 354         | 73      | 29         | 55         | 371       |
| PROBATION                           |        |             |        |          |             |         |            |            |           |
| <b>Total Receiving Probation</b>    | 5,888  | 1,361       | 729    | 487      | 1,573       | 25      | 13         | 137        | 1,563     |
| Probation Only                      | 4,558  | 1,168       | 521    | 306      | 1,192       | 17      | 10         | 89         | 1,255     |
| Probation and Alternatives          | 1,330  | 193         | 208    | 181      | 381         | 8       | 3          | 48         | 308       |
| FINE ONLY                           | 419    | 2           | 2      | 0        | 79          | 0       | 1          | 0          | 335       |