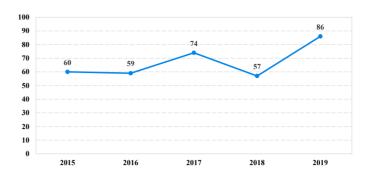

| 6                | 0           | 3    | 0        | 2           | 0              | 0          | 0     | 1         |
| Probation Only                      | 6                | 0           | 3    | 0        | 2           | 0              | 0          | 0     | 1         |
| Probation and Alternatives          | 0                | 0           | 0    | 0        | 0           | 0              | 0          | 0     | 0         |
| FINE ONLY                           | 0                | 0           | 0    | 0        | 0           | 0              | 0          | 0     | 0         |

## Virgin Islands

#### Fiscal Year 2019



**Type of Crime** 



#### Sentence Imposed Relative to the Guideline Range



#### SENTENCING INFORMATION BY TYPE OF CRIME

#### **Number of Federal Offenders Over Time**





#### Citizenship, Guilty Pleas, and Trials



|                                     |       |             | Drug |          | Fraud/Theft | ■ Plea  | a ■Trial   | Money      |           |
|-------------------------------------|-------|-------------|------|----------|-------------|---------|------------|------------|-----------|
| _                                   | TOTAL | Immigration |      | Firearms | /Embezzle   | Robbery | Child Porn | Laundering | All Other |
|                                     | 86    | 10          | 39   | 5        | 11          | 3       | 0          | 0          | 18        |
| Mean Sentence (months)              | 48    | 10          | 67   | 46       | 6           | 124     |            |            | 43        |
| Median Sentence (months)            |