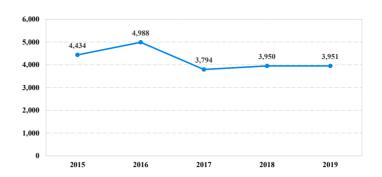

| 109   | 1           | 14          | 6        | 34          | 0            | 0          | 1          | 53        |
| Probation Only                      | 77    | 0           | 14          | 4        | 21          | 0            | 0          | 1          | 37        |
| Probation and Alternatives          | 32    | 1           | 0           | 2        | 13          | 0            | 0          | 0          | 16        |
| EINE ONLV                           | 1     | 0           | 0           | 0        | 0           | 0            | 0          | 0          | 1         |

## **District of New Mexico**

## Fiscal Year 2019



Type of Crime



## Sentence Imposed Relative to the Guideline Range



## SENTENCING INFORMATION BY TYPE OF CRIME

#### **Number of Federal Offenders Over Time**





## Citizenship, Guilty Pleas, and Trials



|                                     | .,    | _ 01 0141112 | Drug |          | Fraud/Theft | ■ Plea ■ Trial |            | Money      |           |
|-------------------------------------|-------|--------------|------|----------|-------------|----------------|------------|------------|-----------|
|                                     | TOTAL | Immigration  |      | Firearms | /Embezzle   | Robbery        | Child Porn | Laundering | All Other |
|                                     | 3,951 | 3,229        | 322  | 96       | 76          | 34             | 9          | 9          | 176       |
| Mean Sentence (months)              | 14    | 4            | 48   | 65       | 9           | 93             | 101        | 53         | 87        |
|