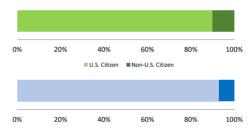

# Citizenship, Guilty Pleas, and Trials

|                                     |        | Drug        |        |          | Fraud/Theft |         |            | Money      |           |
|-------------------------------------|--------|-------------|--------|----------|-------------|---------|------------|------------|-----------|
|                                     | TOTAL  | Immigration |        | Firearms | /Embezzle   | Robbery | Child Porn | Laundering | All Other |
|                                     | 76,538 | 29,354      | 19,830 | 8,481    | 6,390       | 1,825   | 1,368      | 1,177      | 8,113     |
| Mean Sentence (months)              | 42     | 9           | 76     | 50       | 21          | 109     | 103        | 61         | 60        |
| Median Sentence (months)            | 18     | 6           | 60     | 39       | 12          | 92      | 84         | 33         | 12        |
| IMPRISONMENT                        |        |             |        |          |             |         |            |            |           |
| <b>Total Receiving Imprisonment</b> | 70,231 | 27,991      | 19,099 | 7,994    | 4,738       | 1,800   | 1,354      | 1,040      | 6,215     |
| Prison Only                         | 68,138 | 27,715      | 18,458 | 7,700    | 4,384       | 1,727   | 1,325      | 985        | 5,844     |
| Up to 12 Months                     | 24,869 | 19,835      | 1,252  | 487      | 1,357       | 36      | 27         | 152        | 1,723     |
| 13 to 60 Months                     | 27,136 | 7,730       | 8,088  | 5,048    | 2,566       | 502     | 404        | 466        | 2,332     |
| 61 to 120 Months                    | 9,799  | 144         | 5,599  | 1,736    | 382         | 601     | 553        | 198        | 586       |
| Over 120 Months                     | 6,334  | 6           | 3,519  | 429      | 79          | 588     | 341        | 169        | 1,203     |
| Prison and Alternatives             | 2,093  | 276         | 641    | 294      | 354         | 73      | 29         | 55         | 371       |
| PROBATION                           |        |             |        |          |             |         |            |            |           |
| <b>Total Receiving Probation</b>    | 5,888  | 1,361       | 729    | 487      | 1,573       | 25      | 13         | 137        | 1,563     |
| Probation Only                      | 4,558  | 1,168       | 521    | 306      | 1,192       | 17      | 10         | 89         | 1,255     |
| Probation and Alternatives          | 1,330  | 193         | 208    | 181      | 381         | 8       | 3          | 48         | 308       |
| FINE ONLY                           | 419    | 2           | 2      | 0        | 79          | 0       | 1          | 0          | 335       |