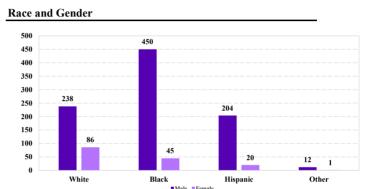

# ### Race and Gender ### 45,000 ### 45,000 ### 45,000 ### 45,000 ### 38,500 ### 38,500 ### 38,500 ### 38,500 ### 38,500 ### 13,707 ### 10,000 ### 5,000 ### 5,000 ### 1,619 ### 4,120 ### 2,197 ### 553 ### White Black Hispanic Other

# Citizenship, Guilty Pleas, and Trials

|                                     |        | Drug        |        |          | Fraud/Theft |         |            | Money      |           |
|-------------------------------------|--------|-------------|--------|----------|-------------|---------|------------|------------|-----------|
|                                     | TOTAL  | Immigration |        | Firearms | /Embezzle   | Robbery | Child Porn | Laundering | All Other |
|                                     | 76,538 | 29,354      | 19,830 | 8,481    | 6,390       | 1,825   | 1,368      | 1,177      | 8,113     |
| Mean Sentence (months)              | 42     | 9           | 76     | 50       | 21          | 109     | 103        | 61         | 60        |
| Median Sentence (months)            | 18     | 6           | 60     | 39       | 12          | 92      | 84         | 33         | 12        |
| IMPRISONMENT                        |        |             |        |          |             |         |            |            |           |
| <b>Total Receiving Imprisonment</b> | 70,231 | 27,991      | 19,099 | 7,994    | 4,738       | 1,800   | 1,354      | 1,040      | 6,215     |
| Prison Only                         | 68,138 | 27,715      | 18,458 | 7,700    | 4,384       | 1,727   | 1,325      | 985        | 5,844     |
| Up to 12 Months                     | 24,869 | 19,835      | 1,252  | 487      | 1,357       | 36      | 27         | 152        | 1,723     |
| 13 to 60 Months                     | 27,136 | 7,730       | 8,088  | 5,048    | 2,566       | 502     | 404        | 466        | 2,332     |
| 61 to 120 Months                    | 9,799  | 144         | 5,599  | 1,736    | 382         | 601     | 553        | 198        | 586       |
| Over 120 Months                     | 6,334  | 6           | 3,519  | 429      | 79          | 588     | 341        | 169        | 1,203     |
| Prison and Alternatives             | 2,093  | 276         | 641    | 294      | 354         | 73      | 29         | 55         | 371       |
| PROBATION                           |        |             |        |          |             |         |            |            |           |
| <b>Total Receiving Probation</b>    | 5,888  | 1,361       | 729    | 487      | 1,573       | 25      | 13         | 137        | 1,563     |
| Probation Only                      | 4,558  | 1,168       | 521    | 306      | 1,192       | 17      | 10         | 89         | 1,255     |
| Probation and Alternatives          | 1,330  | 193         | 208    | 181      | 381         | 8       | 3          | 48         | 308       |
| FINE ONLY                           | 419    | 2           | 2      | 0        | 79          | 0       | 1          | 0          | 335       |