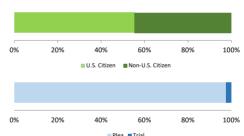

# Citizenship, Guilty Pleas, and Trials

|                                     |        | Drug        |        |          | Fraud/Theft |         |            | Money      |           |
|-------------------------------------|--------|-------------|--------|----------|-------------|---------|------------|------------|-----------|
|                                     | TOTAL  | Immigration |        | Firearms | /Embezzle   | Robbery | Child Porn | Laundering | All Other |
|                                     | 76,538 | 29,354      | 19,830 | 8,481    | 6,390       | 1,825   | 1,368      | 1,177      | 8,113     |
| Mean Sentence (months)              | 42     | 9           | 76     | 50       | 21          | 109     | 103        | 61         | 60        |
| Median Sentence (months)            | 18     | 6           | 60     | 39       | 12          | 92      | 84         | 33         | 12        |
| IMPRISONMENT                        |        |             |        |          |             |         |            |            |           |
| <b>Total Receiving Imprisonment</b> | 70,231 | 27,991      | 19,099 | 7,994    | 4,738       | 1,800   | 1,354      | 1,040      | 6,215     |
| Prison Only                         | 68,138 | 27,715      | 18,458 | 7,700    | 4,384       | 1,727   | 1,325      | 985        | 5,844     |
| Up to 12 Months                     | 24,869 | 19,835      | 1,252  | 487      | 1,357       | 36      | 27         | 152        | 1,723     |
| 13 to 60 Months                     | 27,136 | 7,730       | 8,088  | 5,048    | 2,566       | 502     | 404        | 466        | 2,332     |
| 61 to 120 Months                    | 9,799  | 144         | 5,599  | 1,736    | 382         | 601     | 553        | 198        | 586       |
| Over 120 Months                     | 6,334  | 6           | 3,519  | 429      | 79          | 588     | 341        | 169        | 1,203     |
| Prison and Alternatives             | 2,093  | 276         | 641    | 294      | 354         | 73      | 29         | 55         | 371       |
| PROBATION                           |        |             |        |          |             |         |            |            |           |
| <b>Total Receiving Probation</b>    | 5,888  | 1,361       | 729    | 487      | 1,573       | 25      | 13         | 137        | 1,563     |
| Probation Only                      | 4,558  | 1,168       | 521    | 306      | 1,192       | 17      | 10         | 89         | 1,255     |
| Probation and Alternatives          | 1,330  | 193         | 208    | 181      | 381         | 8       | 3          | 48         | 308       |
| FINE ONLY                           | 419    | 2           | 2      | 0        | 79          | 0       | 1          | 0          | 335       |

# Citizenship, Guilty Pleas, and Trials

|                                     |       |             | Drug        |          | Fraud/Theft | ■ Plea  | ■ Trial    | Money      |           |
|-------------------------------------|-------|-------------|-------------|----------|-------------|---------|------------|------------|-----------|
| _                                   | TOTAL | Immigration | Trafficking | Firearms | /Embezzle   | Robbery | Child Porn | Laundering | All Other |
|                                     | 545   | 46          | 137         | 205      | 64          | 22      | 3          | 7          | 61        |
| Mean Sentence (months)              | 59    | 7           | 101         | 53       | 15          | 87      | 206        | 59         | 49        |
| Median Sentence (months)            | 37    | 6           | 77          | 42       | 12          | 76      | 97         | 30         | 0         |
| IMPRISONMENT                        |       |             |             |          |             |         |            |            |           |
| <b>Total Receiving Imprisonment</b> | 478   | 46          | 133         | 194      | 44          | 22      | 3          | 7          | 29        |
| Prison Only                         | 447   | 45          | 122         | 183      | 39          | 21      | 3          | 7          | 27        |
| Up to 12 Months                     | 61    | 35          | 2           | 12       | 7           | 0       | 0          | 0          | 5         |
| 13 to 60 Months                     | 224   | 10          | 40          | 116      | 32          | 8       | 1          | 6          | 11        |
| 61 to 120 Months                    | 104   | 0           | 45          | 44       | 0           | 9       | 1          | 0          | 5         |
| Over 120 Months                     | 58    | 0           | 35          | 11       | 0           | 4       | 1          | 1          | 6         |
| Prison and Alternatives             | 31    | 1           | 11          | 11       | 5           | 1       | 0          | 0          | 2         |
| PROBATION                           |       |             |             |          |             |         |            |            |           |
| <b>Total Receiving Probation</b>    | 54    | 0           | 4           | 11       | 19          | 0       | 0          | 0          | 20        |
| Probation Only                      | 38    | 0           | 1           | 5        | 15          | 0       | 0          | 0          | 17        |
| Probation and Alternatives          | 16    | 0           | 3           | 6        | 4           | 0       | 0          | 0          | 3         |
| FINE ONLY                           | 13    | 0           | 0           | 0        | 1           | 0       | 0          | 0          | 12        |