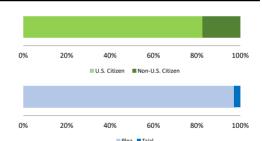

# Citizenship, Guilty Pleas, and Trials

|                                     |        | Drug        |        |          | Fraud/Theft |         |            | Money      |           |
|-------------------------------------|--------|-------------|--------|----------|-------------|---------|------------|------------|-----------|
|                                     | TOTAL  | Immigration |        | Firearms | /Embezzle   | Robbery | Child Porn | Laundering | All Other |
|                                     | 76,538 | 29,354      | 19,830 | 8,481    | 6,390       | 1,825   | 1,368      | 1,177      | 8,113     |
| Mean Sentence (months)              | 42     | 9           | 76     | 50       | 21          | 109     | 103        | 61         | 60        |
| Median Sentence (months)            | 18     | 6           | 60     | 39       | 12          | 92      | 84         | 33         | 12        |
| IMPRISONMENT                        |        |             |        |          |             |         |            |            |           |
| <b>Total Receiving Imprisonment</b> | 70,231 | 27,991      | 19,099 | 7,994    | 4,738       | 1,800   | 1,354      | 1,040      | 6,215     |
| Prison Only                         | 68,138 | 27,715      | 18,458 | 7,700    | 4,384       | 1,727   | 1,325      | 985        | 5,844     |
| Up to 12 Months                     | 24,869 | 19,835      | 1,252  | 487      | 1,357       | 36      | 27         | 152        | 1,723     |
| 13 to 60 Months                     | 27,136 | 7,730       | 8,088  | 5,048    | 2,566       | 502     | 404        | 466        | 2,332     |
| 61 to 120 Months                    | 9,799  | 144         | 5,599  | 1,736    | 382         | 601     | 553        | 198        | 586       |
| Over 120 Months                     | 6,334  | 6           | 3,519  | 429      | 79          | 588     | 341        | 169        | 1,203     |
| Prison and Alternatives             | 2,093  | 276         | 641    | 294      | 354         | 73      | 29         | 55         | 371       |
| PROBATION                           |        |             |        |          |             |         |            |            |           |
| <b>Total Receiving Probation</b>    | 5,888  | 1,361       | 729    | 487      | 1,573       | 25      | 13         | 137        | 1,563     |
| Probation Only                      | 4,558  | 1,168       | 521    | 306      | 1,192       | 17      | 10         | 89         | 1,255     |
| Probation and Alternatives          | 1,330  | 193         | 208    | 181      | 381         | 8       | 3          | 48         | 308       |
| FINE ONLY                           | 419    | 2           | 2      | 0        | 79          | 0       | 1          | 0          | 335       |