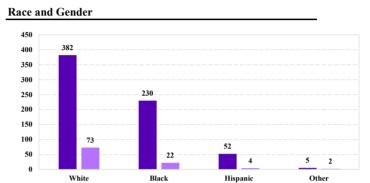

# ### Race and Gender ### 45,000 ### 45,000 ### 45,000 ### 45,000 ### 38,500 ### 38,500 ### 38,500 ### 38,500 ### 38,500 ### 13,707 ### 10,000 ### 5,000 ### 5,000 ### 1,619 ### 4,120 ### 2,197 ### 553 ### White Black Hispanic Other