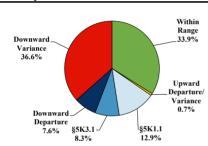

# Southern District of California

# Sentence Imposed Relative to the Guideline Range