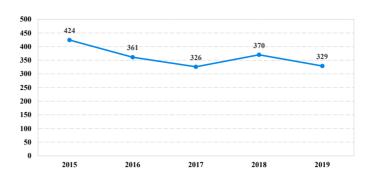

### **Number of Federal Offenders Over Time**

Hispanic

Other

| SERVICE OF THE ORIGINAL PROPERTY OF THE PROPER |       | LOI CRIME   | Drug |          | Fraud/Theft | ■ Plea ■ Trial |            | Money      |           |
|--------------------------------------------------------------------------------------------------------------------------------------------------------------------------------------------------------------------------------------------------------------------------------------------------------------------------------------------------------------------------------------------------------------------------------------------------------------------------------------------------------------------------------------------------------------------------------------------------------------------------------------------------------------------------------------------------------------------------------------------------------------------------------------------------------------------------------------------------------------------------------------------------------------------------------------------------------------------------------------------------------------------------------------------------------------------------------------------------------------------------------------------------------------------------------------------------------------------------------------------------------------------------------------------------------------------------------------------------------------------------------------------------------------------------------------------------------------------------------------------------------------------------------------------------------------------------------------------------------------------------------------------------------------------------------------------------------------------------------------------------------------------------------------------------------------------------------------------------------------------------------------------------------------------------------------------------------------------------------------------------------------------------------------------------------------------------------------------------------------------------------|-------|-------------|------|----------|-------------|----------------|------------|------------|-----------|
| _                                                                                                                                                                                                                                                                                                                                                                                                                                                                                                                                                                                                                                                                                                                                                                                                                                                                                                                                                                                                                                                                                                                                                                                                                                                                                                                                                                                                                                                                                                                                                                                                                                                                                                                                                                                                                                                                                                                                                                                                                                                                                                                              | TOTAL | Immigration |      | Firearms | /Embezzle   | Robbery        | Child Porn | Laundering | All Other |
|                                                                                                                                                                                                                                                                                                                                                                                                                                                                                                                                                                                                                                                                                                                                                                                                                                                                                                                                                                                                                                                                                                                                                                                                                                                                                                                                                                                                                                                                                                                                                                                                                                                                                                                                                                                                                                                                                                                                                                                                                                                                                                                                | 564   | 54          | 180  | 95       | 37          | 6              | 7          | 2          | 183       |
| Mean Sentence (months)                                                                                                                                                                                                                                                                                                                                                                                                                                                                                                                                                                                                                                                                                                                                                                                                                                                                                                                                                                                                                                                                                                                                                                                                                                                                                                                                                                                                                                                                                                                                                                                                                                                                                                                                                                                                                                                                                                                                                                                                                                                                                                         | 46    | 4           | 83   | 64       | 26          | 48             | 104        |            | 15        |
| Median Sentence (months)                                                                                                                                                                                                                                                                                                                                                                                                                                                                                                                                                                                                                                                                                                                                                                                                                                                                                                                                                                                                                                                                                                                                                                                                                                                                                                                                                                                                                                                                                                                                                                                                                                                                                                                                                                                                                                                                                                                                                                                                                                                                                                       | 24    | 1           | 70   | 60       | 7           | 44             | 96         |            | 3         |
| IMPRISONMENT                                                                                                                                                                                                                                                                                                                                                                                                                                                                                                                                                                                                                                                                                                                                                                                                                                                                                                                                                                                                                                                                                                                                                                                                                                                                                                                                                                                                                                                                                                                                                                                                                                                                                                                                                                                                                                                                                                                                                                                                                                                                                                                   |       |             |      |          |             |                |            |            |           |
| <b>Total Receiving Imprisonment</b>                                                                                                                                                                                                                                                                                                                                                                                                                                                                                                                                                                                                                                                                                                                                                                                                                                                                                                                                                                                                                                                                                                                                                                                                                                                                                                                                                                                                                                                                                                                                                                                                                                                                                                                                                                                                                                                                                                                                                                                                                                                                                            | 519   | 54          | 172  | 92       | 22          | 6              | 7          | 1          | 165       |
| Prison Only                                                                                                                                                                                                                                                                                                                                                                                                                                                                                                                                                                                                                                                                                                                                                                                                                                                                                                                                                                                                                                                                                                                                                                                                                                                                                                                                                                                                                                                                                                                                                                                                                                                                                                                                                                                                                                                                                                                                                                                                                                                                                                                    | 513   | 54          | 170  | 90       | 22          | 6              | 7          | 1          | 163       |
| Up to 12 Months                                                                                                                                                                                                                                                                                                                                                                                                                                                                                                                                                                                                                                                                                                                                                                                                                                                                                                                                                                                                                                                                                                                                                                                                                                                                                                                                                                                                                                                                                                                                                                                                                                                                                                                                                                                                                                                                                                                                                                                                                                                                                                                | 195   | 49          | 8    | 2        | 4           | 0              | 0          | 0          | 132       |
| 13 to 60 Months                                                                                                                                                                                                                                                                                                                                                                                                                                                                                                                                                                                                                                                                                                                                                                                                                                                                                                                                                                                                                                                                                                                                                                                                                                                                                                                                                                                                                                                                                                                                                                                                                                                                                                                                                                                                                                                                                                                                                                                                                                                                                                                | 158   | 5           | 59   | 52       | 13          | 5              | 1          | 1          | 22        |
| 61 to 120 Months                                                                                                                                                                                                                                                                                                                                                                                                                                                                                                                                                                                                                                                                                                                                                                                                                                                                                                                                                                                                                                                                                                                                                                                                                                                                                                                                                                                                                                                                                                                                                                                                                                                                                                                                                                                                                                                                                                                                                                                                                                                                                                               | 110   | 0           | 69   | 30       | 4           | 1              | 3          | 0          | 3         |
| Over 120 Months                                                                                                                                                                                                                                                                                                                                                                                                                                                                                                                                                                                                                                                                                                                                                                                                                                                                                                                                                                                                                                                                                                                                                                                                                                                                                                                                                                                                                                                                                                                                                                                                                                                                                                                                                                                                                                                                                                                                                                                                                                                                                                                | 50    | 0           | 34   | 6        | 1           | 0              | 3          | 0          | 6         |
| Prison and Alternatives                                                                                                                                                                                                                                                                                                                                                                                                                                                                                                                                                                                                                                                                                                                                                                                                                                                                                                                                                                                                                                                                                                                                                                                                                                                                                                                                                                                                                                                                                                                                                                                                                                                                                                                                                                                                                                                                                                                                                                                                                                                                                                        | 6     | 0           | 2    | 2        | 0           | 0              | 0          | 0          | 2         |
| PROBATION                                                                                                                                                                                                                                                                                                                                                                                                                                                                                                                                                                                                                                                                                                                                                                                                                                                                                                                                                                                                                                                                                                                                                                                                                                                                                                                                                                                                                                                                                                                                                                                                                                                                                                                                                                                                                                                                                                                                                                                                                                                                                                                      |       |             |      |          |             |                |            |            |           |
| <b>Total Receiving Probation</b>                                                                                                                                                                                                                                                                                                                                                                                                                                                                                                                                                                                                                                                                                                                                                                                                                                                                                                                                                                                                                                                                                                                                                                                                                                                                                                                                                                                                                                                                                                                                                                                                                                                                                                                                                                                                                                                                                                                                                                                                                                                                                               | 45    | 0           | 8    | 3        | 15          | 0              | 0          | 1          | 18        |
| Probation Only                                                                                                                                                                                                                                                                                                                                                                                                                                                                                                                                                                                                                                                                                                                                                                                                                                                                                                                                                                                                                                                                                                                                                                                                                                                                                                                                                                                                                                                                                                                                                                                                                                                                                                                                                                                                                                                                                                                                                                                                                                                                                                                 | 38    | 0           | 8    | 1        | 15          | 0              | 0          | 1          | 13        |
| Probation and Alternatives                                                                                                                                                                                                                                                                                                                                                                                                                                                                                                                                                                                                                                                                                                                                                                                                                                                                                                                                                                                                                                                                                                                                                                                                                                                                                                                                                                                                                                                                                                                                                                                                                                                                                                                                                                                                                                                                                                                                                                                                                                                                                                     | 7     | 0           | 0    | 2        | 0           | 0              | 0          | 0          | 5         |
| FINE ONLY                                                                                                                                                                                                                                                                                                                                                                                                                                                                                                                                                                                                                                                                                                                                                                                                                                                                                                                                                                                                                                                                                                                                                                                                                                                                                                                                                                                                                                                                                                                                                                                                                                                                                                                                                                                                                                                                                                                                                                                                                                                                                                                      | 0     | 0           | 0    | 0        | 0           | 0              | 0          | 0          | 0         |