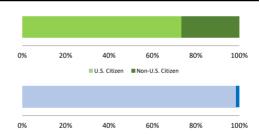

# Citizenship, Guilty Pleas, and Trials

|                                     |       |             | Drug        |          | Fraud/Theft | ■ Plea  | ■ Trial    | Money      |           |
|-------------------------------------|-------|-------------|-------------|----------|-------------|---------|------------|------------|-----------|
| _                                   | TOTAL | Immigration | Trafficking | Firearms | /Embezzle   | Robbery | Child Porn | Laundering | All Other |
|                                     | 545   | 46          | 137         | 205      | 64          | 22      | 3          | 7          | 61        |
| Mean Sentence (months)              | 59    | 7           | 101         | 53       | 15          | 87      | 206        | 59         | 49        |
| Median Sentence (months)            | 37    | 6           | 77          | 42       | 12          | 76      | 97         | 30         | 0         |
| IMPRISONMENT                        |       |             |             |          |             |         |            |            |           |
| <b>Total Receiving Imprisonment</b> | 478   | 46          | 133         | 194      | 44          | 22      | 3          | 7          | 29        |
| Prison Only                         | 447   | 45          | 122         | 183      | 39          | 21      | 3          | 7          | 27        |
| Up to 12 Months                     | 61    | 35          | 2           | 12       | 7           | 0       | 0          | 0          | 5         |
| 13 to 60 Months                     | 224   | 10          | 40          | 116      | 32          | 8       | 1          | 6          | 11        |
| 61 to 120 Months                    | 104   | 0           | 45          | 44       | 0           | 9       | 1          | 0          | 5         |
| Over 120 Months                     | 58    | 0           | 35          | 11       | 0           | 4       | 1          | 1          | 6         |
| Prison and Alternatives             | 31    | 1           | 11          | 11       | 5           | 1       | 0          | 0          | 2         |
| PROBATION                           |       |             |             |          |             |         |            |            |           |
| <b>Total Receiving Probation</b>    | 54    | 0           | 4           | 11       | 19          | 0       | 0          | 0          | 20        |
| Probation Only                      | 38    | 0           | 1           | 5        | 15          | 0       | 0          | 0          | 17        |
| Probation and Alternatives          | 16    | 0           | 3           | 6        | 4           | 0       | 0          | 0          | 3         |
| FINE ONLY                           | 13    | 0           | 0           | 0        | 1           | 0       | 0          | 0          | 12        |