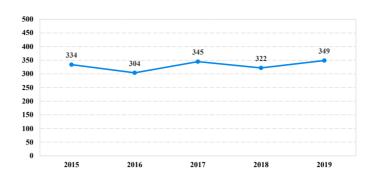

|
| <b>Total Receiving Probation</b>    | 42    | 1           | 11  | 0           | 18          | 0       | 0          | 0          | 12        |
| Probation Only                      | 31    | 1           | 7   | 0           | 14          | 0       | 0          | 0          | 9         |
| Probation and Alternatives          | 11    | 0           | 4   | 0           | 4           | 0       | 0          | 0          | 3         |
| FINE ONLY                           | 2     | 0           | 0   | 0           | 1           | 0       | 0          | 0          | 1         |

# **District of Connecticut**

# Fiscal Year 2019



Type of Crime



# Sentence Imposed Relative to the Guideline Range



# SENTENCING INFORMATION BY TYPE OF CRIME

### **Number of Federal Offenders Over Time**



# 140 120 100 86 80 60 40 20 White Black Hispanic Other

# Citizenship, Guilty Pleas, and Trials



|                                     |       |             | 9   |          |           | Fraud/Theft |            |            | Money     |  |  |
|-------------------------------------|-------|-------------|-----|----------|-----------|-------------|------------|------------|-----------|--|--|
| _                                   | TOTAL | Immigration |     | Firearms | /Embezzle | Robbery     | Child Porn | Laundering | All Other |  |  |
|                                     | 349   | 18          | 161 | 49       | 48        | 12          | 6          | 11         | 44        |  |  |
| Mean Sentence (months)              | 42    | 14          | 43  | 36       | 24        | 71