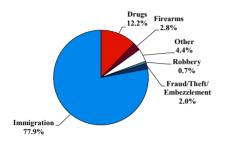

ROBATION                           |          |             |      |          |             |         |            |            |           |
| <b>Total Receiving Probation</b>    | 77       | 0           | 23   | 2        | 33          | 1       | 0          | 0          | 18        |
| Probation Only                      | 66       | 0           | 22   | 1        | 27          | 1       | 0          | 0          | 15        |
| Probation and Alternatives          | 11       | 0           | 1    | 1        | 6           | 0       | 0          | 0          | 3         |
| FINE ONLY                           | 0        | 0           | 0    | 0        | 0           | 0       | 0          | 0          | 0         |

#### **Southern District of Texas**

#### Fiscal Year 2019



Type of Crime



#### Sentence Imposed Relative to the Guideline Range



#### SENTENCING INFORMATION BY TYPE OF CRIME

#### **Number of Federal Offenders Over Time**





#### Citizenship, Guilty Pleas, and Trials



|                                     |       |             | Drug        |          | Fraud/Theft | ■ Plea  | Trial      | Money      |           |
|-------------------------------------|-------|-------------|-------------|----------|-------------|---------|------------|------------|-----------|
| _                                   | TOTAL | Immigration | Trafficking | Firearms | /Embezzle   | Robbery | Child Porn | Laundering | All Other |
|                                     | 7,815 | 6,089       | 952         | 216      | 153         | 56      | 39         | 71         | 239       |
|