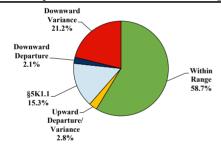

|          |             |         |            |            |           |
| <b>Total Receiving Probation</b>    | 32    | 1           | 4           | 8        | 13          | 0       | 0          | 0          | 6         |
| Probation Only                      | 28    | 1           | 3           | 8        | 10          | 0       | 0          | 0          | 6         |
| Probation and Alternatives          | 4     | 0           | 1           | 0        | 3           | 0       | 0          | 0          | 0         |
| FINE ONLY                           | 46    | 0           | 0           | 0        | 15          | 0       | 0          | 0          | 31        |

# **Eastern District of Louisiana**

# Fiscal Year 2019



Type of Crime



# Sentence Imposed Relative to the Guideline Range



# SENTENCING INFORMATION BY TYPE OF CRIME

### **Number of Federal Offenders Over Time**



### Race and Gender



# Citizenship, Guilty Pleas, and Trials



| SENTENCING INFORMATIO               | \ <b>D</b> 1 1111 | E OF CRIME  | Drug |          | Fraud/Theft | ■ Plea  | a ■Trial   | Money |           |
|-------------------------------------|-------------------|-------------|------|----------|-------------|---------|------------|-------|-----------|
| _                                   | TOTAL             | Immigration |      | Firearms | /Embezzle   | Robbery | Child Porn | •     | All Other |
|                                     | 294               | 40          | 115  | 27       | 44          | 14      | 7          | 2     | 45        |
| Mean Sentence (months)              | 58