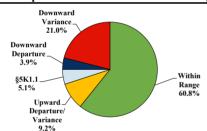

|          |           |             |            |            |           |  |  |
| <b>Total Receiving Probation</b>    | 63    | 2           | 28  | 6        | 16        | 0           | 0          | 2          | 9         |  |  |
| Probation Only                      | 29    | 2           | 15  | 1        | 5         | 0           | 0          | 0          | 6         |  |  |
| Probation and Alternatives          | 34    | 0           | 13  | 5        | 11        | 0           | 0          | 2          | 3         |  |  |
| FINE ONLY                           | 0     | 0           | 0   | 0        | 0         | 0           | 0          | 0          | 0         |  |  |

#### **Puerto Rico**

#### Fiscal Year 2019



Type of Crime



#### Sentence Imposed Relative to the Guideline Range



#### SENTENCING INFORMATION BY TYPE OF CRIME

#### **Number of Federal Offenders Over Time**



#### Race and Gender



#### Citizenship, Guilty Pleas, and Trials



| SENTENCING INFORMATION              | NDI III | E OF CRIME  | Drug Fr: |          |           | Fraud/Theft |            |            |           |
|-------------------------------------|---------|-------------|----------|----------|-----------|-------------|------------|------------|-----------|
| _                                   | TOTAL   | Immigration |          | Firearms | /Embezzle | Robbery     | Child Porn | Laundering | All Other |
|                                     | 1,165   | 174         | 494      | 243      | 69        | 72          | 13         | 24         | 76        |
| Mean Sentence (months)