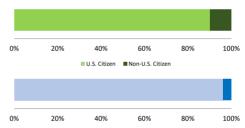

# Citizenship, Guilty Pleas, and Trials

|                                     |        | Drug        |        |          | Fraud/Theft |         |            | Money      |           |
|-------------------------------------|--------|-------------|--------|----------|-------------|---------|------------|------------|-----------|
|                                     | TOTAL  | Immigration |        | Firearms | /Embezzle   | Robbery | Child Porn | Laundering | All Other |
|                                     | 76,538 | 29,354      | 19,830 | 8,481    | 6,390       | 1,825   | 1,368      | 1,177      | 8,113     |
| Mean Sentence (months)              | 42     | 9           | 76     | 50       | 21          | 109     | 103        | 61         | 60        |
| Median Sentence (months)            | 18     | 6           | 60     | 39       | 12          | 92      | 84         | 33         | 12        |
| IMPRISONMENT                        |        |             |        |          |             |         |            |            |           |
| <b>Total Receiving Imprisonment</b> | 70,231 | 27,991      | 19,099 | 7,994    | 4,738       | 1,800   | 1,354      | 1,040      | 6,215     |
| Prison Only                         | 68,138 | 27,715      | 18,458 | 7,700    | 4,384       | 1,727   | 1,325      | 985        | 5,844     |
| Up to 12 Months                     | 24,869 | 19,835      | 1,252  | 487      | 1,357       | 36      | 27         | 152        | 1,723     |
| 13 to 60 Months                     | 27,136 | 7,730       | 8,088  | 5,048    | 2,566       | 502     | 404        | 466        | 2,332     |
| 61 to 120 Months                    | 9,799  | 144         | 5,599  | 1,736    | 382         | 601     | 553        | 198        | 586       |
| Over 120 Months                     | 6,334  | 6           | 3,519  | 429      | 79          | 588     | 341        | 169        | 1,203     |
| Prison and Alternatives             | 2,093  | 276         | 641    | 294      | 354         | 73      | 29         | 55         | 371       |
| PROBATION                           |        |             |        |          |             |         |            |            |           |
| <b>Total Receiving Probation</b>    | 5,888  | 1,361       | 729    | 487      | 1,573       | 25      | 13         | 137        | 1,563     |
| Probation Only                      | 4,558  | 1,168       | 521    | 306      | 1,192       | 17      | 10         | 89         | 1,255     |
| Probation and Alternatives          | 1,330  | 193         | 208    | 181      | 381         | 8       | 3          | 48         | 308       |
| FINE ONLY                           | 419    | 2           | 2      | 0        | 79          | 0       | 1          | 0          | 335       |