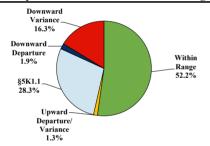

|            |            |           |
| <b>Total Receiving Probation</b>    | 34    | 0           | 0           | 6        | 14          | 0            | 0          | 0          | 14        |
| Probation Only                      | 31    | 0           | 0           | 4        | 14          | 0            | 0          | 0          | 13        |
| Probation and Alternatives          | 3     | 0           | 0           | 2        | 0           | 0            | 0          | 0          | 1         |
| EINE ONLV                           | 2     | 0           | 0           | 0        | 1           | 0            | 0          | 0          | 2         |

# **Eastern District of Tennessee**

#### Fiscal Year 2019



#### Type of Crime



#### Sentence Imposed Relative to the Guideline Range



#### SENTENCING INFORMATION BY TYPE OF CRIME

#### **Number of Federal Offenders Over Time**



#### Race and Gender



#### Citizenship, Guilty Pleas, and Trials



| SENTENCING INFORMATIO               | . <b></b> | E OF CRIME  | Drug |          | Fraud/Theft |         |            | Money      |           |  |
|-------------------------------------|-----------|-------------|------|----------|-------------|---------|------------|------------|-----------|--|
| _                                   | TOTAL     | Immigration |      | Firearms | /Embezzle   | Robbery | Child Porn | Laundering | All Other |  |
|                                     | 751       | 115         | 371  | 129      | 45          | 18      | 11         | 19         | 43        |  |
| Mean Sentence (months)