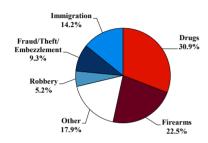

# Citizenship, Guilty Pleas, and Trials

|                                     |        | Drug        |        |          | Fraud/Theft |         |            | Money      |           |
|-------------------------------------|--------|-------------|--------|----------|-------------|---------|------------|------------|-----------|
|                                     | TOTAL  | Immigration |        | Firearms | /Embezzle   | Robbery | Child Porn | Laundering | All Other |
|                                     | 76,538 | 29,354      | 19,830 | 8,481    | 6,390       | 1,825   | 1,368      | 1,177      | 8,113     |
| Mean Sentence (months)              | 42     | 9           | 76     | 50       | 21          | 109     | 103        | 61         | 60        |
| Median Sentence (months)            | 18     | 6           | 60     | 39       | 12          | 92      | 84         | 33         | 12        |
| IMPRISONMENT                        |        |             |        |          |             |         |            |            |           |
| <b>Total Receiving Imprisonment</b> | 70,231 | 27,991      | 19,099 | 7,994    | 4,738       | 1,800   | 1,354      | 1,040      | 6,215     |
| Prison Only                         | 68,138 | 27,715      | 18,458 | 7,700    | 4,384       | 1,727   | 1,325      | 985        | 5,844     |
| Up to 12 Months                     | 24,869 | 19,835      | 1,252  | 487      | 1,357       | 36      | 27         | 152        | 1,723     |
| 13 to 60 Months                     | 27,136 | 7,730       | 8,088  | 5,048    | 2,566       | 502     | 404        | 466        | 2,332     |
| 61 to 120 Months                    | 9,799  | 144         | 5,599  | 1,736    | 382         | 601     | 553        | 198        | 586       |
| Over 120 Months                     | 6,334  | 6           | 3,519  | 429      | 79          | 588     | 341        | 169        | 1,203     |
| Prison and Alternatives             | 2,093  | 276         | 641    | 294      | 354         | 73      | 29         | 55         | 371       |
| PROBATION                           |        |             |        |          |             |         |            |            |           |
| <b>Total Receiving Probation</b>    | 5,888  | 1,361       | 729    | 487      | 1,573       | 25      | 13         | 137        | 1,563     |
| Probation Only                      | 4,558  | 1,168       | 521    | 306      | 1,192       | 17      | 10         | 89         | 1,255     |
| Probation and Alternatives          | 1,330  | 193         | 208    | 181      | 381         | 8       | 3          | 48         | 308       |
| FINE ONLY                           | 419    | 2           | 2      | 0        | 79          | 0       | 1          | 0          | 335       |