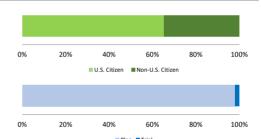

# Citizenship, Guilty Pleas, and Trials

|                                     |        | Drug        |        |          | Fraud/Theft |         |            | Money      |           |
|-------------------------------------|--------|-------------|--------|----------|-------------|---------|------------|------------|-----------|
|                                     | TOTAL  | Immigration |        | Firearms | /Embezzle   | Robbery | Child Porn | Laundering | All Other |
|                                     | 76,538 | 29,354      | 19,830 | 8,481    | 6,390       | 1,825   | 1,368      | 1,177      | 8,113     |
| Mean Sentence (months)              | 42     | 9           | 76     | 50       | 21          | 109     | 103        | 61         | 60        |
| Median Sentence (months)            | 18     | 6           | 60     | 39       | 12          | 92      | 84         | 33         | 12        |
| IMPRISONMENT                        |        |             |        |          |             |         |            |            |           |
| <b>Total Receiving Imprisonment</b> | 70,231 | 27,991      | 19,099 | 7,994    | 4,738       | 1,800   | 1,354      | 1,040      | 6,215     |
| Prison Only                         | 68,138 | 27,715      | 18,458 | 7,700    | 4,384       | 1,727   | 1,325      | 985        | 5,844     |
| Up to 12 Months                     | 24,869 | 19,835      | 1,252  | 487      | 1,357       | 36      | 27         | 152        | 1,723     |
| 13 to 60 Months                     | 27,136 | 7,730       | 8,088  | 5,048    | 2,566       | 502     | 404        | 466        | 2,332     |
| 61 to 120 Months                    | 9,799  | 144         | 5,599  | 1,736    | 382         | 601     | 553        | 198        | 586       |
| Over 120 Months                     | 6,334  | 6           | 3,519  | 429      | 79          | 588     | 341        | 169        | 1,203     |
| Prison and Alternatives             | 2,093  | 276         | 641    | 294      | 354         | 73      | 29         | 55         | 371       |
| PROBATION                           |        |             |        |          |             |         |            |            |           |
| <b>Total Receiving Probation</b>    | 5,888  | 1,361       | 729    | 487      | 1,573       | 25      | 13         | 137        | 1,563     |
| Probation Only                      | 4,558  | 1,168       | 521    | 306      | 1,192       | 17      | 10         | 89         | 1,255     |
| Probation and Alternatives          | 1,330  | 193         | 208    | 181      | 381         | 8       | 3          | 48         | 308       |
| FINE ONLY                           | 419    | 2           | 2      | 0        | 79          | 0       | 1          | 0          | 335       |