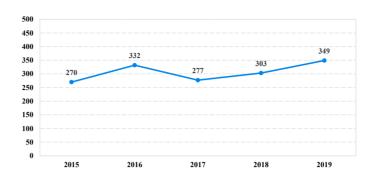

| 0        | 0           | 0    | 0        | 0           | 0              | 0          | 0          | 0         |

# Western District of Kentucky

# Fiscal Year 2019



# Type of Crime



# Sentence Imposed Relative to the Guideline Range



# SENTENCING INFORMATION BY TYPE OF CRIME

### **Number of Federal Offenders Over Time**



### Race and Gender



# Citizenship, Guilty Pleas, and Trials



|                                     |       |             | Drug        |          | Fraud/Theft | ■ Plea  | Trial      | Money      |           |
|-------------------------------------|-------|-------------|-------------|----------|-------------|---------|------------|------------|-----------|
| _                                   | TOTAL | Immigration | Trafficking | Firearms | /Embezzle   | Robbery | Child Porn | Laundering | All Other |
|                                     | 349   | 35          | 90          | 85       | 56          | 4       | 13         | 4          | 62        |
| Mean Sentence (months)              | 51    | 4           | 93          | 48       | 10          | 72      | 116        | 50         |