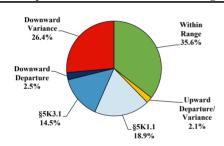

|             |                |            |            |           |
| <b>Total Receiving Probation</b>    | 192   | 107          | 27    | 2        | 21          | 0              | 0          | 7          | 28        |
| Probation Only                      | 154   | 89           | 15    | 2        | 18          | 0              | 0          | 5          | 25        |
| Probation and Alternatives          | 38    | 18           | 12    | 0        | 3           | 0              | 0          | 2          | 3         |
| FINE ONLY                           | 0     | 0            | 0     | 0        | 0           | 0              | 0          | 0          | 0         |

# **District of Colorado**

# Fiscal Year 2019



Type of Crime



# Sentence Imposed Relative to the Guideline Range



# SENTENCING INFORMATION BY TYPE OF CRIME

### **Number of Federal Offenders Over Time**





# Citizenship, Guilty Pleas, and Trials



|                                     |       |             |     | Fraud/Theft | Fraud/Theft |         |            |            |           |
|-------------------------------------|-------|-------------|-----|-------------|-------------|---------|------------|------------|-----------|
| _                                   | TOTAL | Immigration |     | Firearms    | /Embezzle   | Robbery | Child Porn | Laundering | All Other |
|                                     | 529   | 111         | 156 | 84          | 71          | 15      | 8          | 13         | 71        |
| Mean Sentence (months)              | 46    | 18          | 66  | 49          | 23