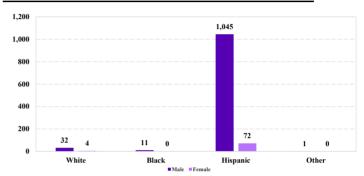

# ### Race and Gender ### 45,000 ### 45,000 ### 45,000 ### 45,000 ### 38,500 ### 38,500 ### 38,500 ### 38,500 ### 38,500 ### 13,707 ### 10,000 ### 5,000 ### 5,000 ### 1,619 ### 4,120 ### 2,197 ### 553 ### White Black Hispanic Other