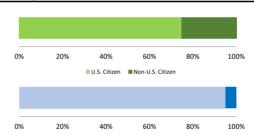

# Citizenship, Guilty Pleas, and Trials

|                                     |        | Drug        |        |          | Fraud/Theft |         |            | Money      |           |
|-------------------------------------|--------|-------------|--------|----------|-------------|---------|------------|------------|-----------|
|                                     | TOTAL  | Immigration |        | Firearms | /Embezzle   | Robbery | Child Porn | Laundering | All Other |
|                                     | 76,538 | 29,354      | 19,830 | 8,481    | 6,390       | 1,825   | 1,368      | 1,177      | 8,113     |
| Mean Sentence (months)              | 42     | 9           | 76     | 50       | 21          | 109     | 103        | 61         | 60        |
| Median Sentence (months)            | 18     | 6           | 60     | 39       | 12          | 92      | 84         | 33         | 12        |
| IMPRISONMENT                        |        |             |        |          |             |         |            |            |           |
| <b>Total Receiving Imprisonment</b> | 70,231 | 27,991      | 19,099 | 7,994    | 4,738       | 1,800   | 1,354      | 1,040      | 6,215     |
| Prison Only                         | 68,138 | 27,715      | 18,458 | 7,700    | 4,384       | 1,727   | 1,325      | 985        | 5,844     |
| Up to 12 Months                     | 24,869 | 19,835      | 1,252  | 487      | 1,357       | 36      | 27         | 152        | 1,723     |
| 13 to 60 Months                     | 27,136 | 7,730       | 8,088  | 5,048    | 2,566       | 502     | 404        | 466        | 2,332     |
| 61 to 120 Months                    | 9,799  | 144         | 5,599  | 1,736    | 382         | 601     | 553        | 198        | 586       |
| Over 120 Months                     | 6,334  | 6           | 3,519  | 429      | 79          | 588     | 341        | 169        | 1,203     |
| Prison and Alternatives             | 2,093  | 276         | 641    | 294      | 354         | 73      | 29         | 55         | 371       |
| PROBATION                           |        |             |        |          |             |         |            |            |           |
| <b>Total Receiving Probation</b>    | 5,888  | 1,361       | 729    | 487      | 1,573       | 25      | 13         | 137        | 1,563     |
| Probation Only                      | 4,558  | 1,168       | 521    | 306      | 1,192       | 17      | 10         | 89         | 1,255     |
| Probation and Alternatives          | 1,330  | 193         | 208    | 181      | 381         | 8       | 3          | 48         | 308       |
| FINE ONLY                           | 419    | 2           | 2      | 0        | 79          | 0       | 1          | 0          | 335       |