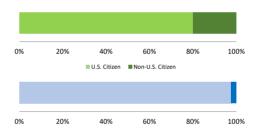

# Citizenship, Guilty Pleas, and Trials

| SENTENCING INFORMATION              | NDI III. | E OF CRIME  | Drug |          | Fraud/Theft ■ Plea ■ Trial |         |            | Money |           |
|-------------------------------------|----------|-------------|------|----------|----------------------------|---------|------------|-------|-----------|
|                                     | TOTAL    | Immigration |      | Firearms | /Embezzle                  | Robbery | Child Porn | •     | All Other |
|                                     | 193      | 0           | 67   | 57       | 18                         | 12      | 6          | 12    | 21        |
| Mean Sentence (months)              | 61       |             | 73   | 46       | 30                         | 101     | 100        | 64    | 59        |
| Median Sentence (months)            | 48       |             | 60   | 41       | 30                         | 78      | 72         | 60    | 12        |
| IMPRISONMENT                        |          |             |      |          |                            |         |            |       |           |
| <b>Total Receiving Imprisonment</b> | 177      | 0           | 67   | 56       | 14                         | 12      | 6          | 11    | 11        |
| Prison Only                         | 162      | 0           | 60   | 52       | 14                         | 11      | 6          | 10    | 9         |
| Up to 12 Months                     | 5        | 0           | 1    | 3        | 1                          | 0       | 0          | 0     | 0         |
| 13 to 60 Months                     | 96       | 0           | 28   | 40       | 12                         | 3       | 3          | 5     | 5         |
| 61 to 120 Months                    | 46       | 0           | 25   | 9        | 1                          | 5       | 1          | 4     | 1         |
| Over 120 Months                     | 15       | 0           | 6    | 0        | 0                          | 3       | 2          | 1     | 3         |
| Prison and Alternatives             | 15       | 0           | 7    | 4        | 0                          | 1       | 0          | 1     | 2         |
| PROBATION                           |          |             |      |          |                            |         |            |       |           |
| <b>Total Receiving Probation</b>    | 15       | 0           | 0    | 1        | 4                          | 0       | 0          | 1     | 9         |
| Probation Only                      | 8        | 0           | 0    | 1        | 2                          | 0       | 0          | 1     | 4         |
| Probation and Alternatives          | 7        | 0           | 0    | 0        | 2                          | 0       | 0          | 0     | 5         |
| FINE ONLY                           | 1        | 0           | 0    | 0        | 0                          | 0       | 0          | 0     | 1         |