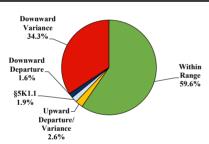

# Sentence Imposed Relative to the Guideline Range

# Citizenship, Guilty Pleas, and Trials

|                                     |        | Drug        |        |          | Fraud/Theft |         |            | Money      |           |
|-------------------------------------|--------|-------------|--------|----------|-------------|---------|------------|------------|-----------|
|                                     | TOTAL  | Immigration |        | Firearms | /Embezzle   | Robbery | Child Porn | Laundering | All Other |
|                                     | 76,538 | 29,354      | 19,830 | 8,481    | 6,390       | 1,825   | 1,368      | 1,177      | 8,113     |
| Mean Sentence (months)              | 42     | 9           | 76     | 50       | 21          | 109     | 103        | 61         | 60        |
| Median Sentence (months)            | 18     | 6           | 60     | 39       | 12          | 92      | 84         | 33         | 12        |
| IMPRISONMENT                        |        |             |        |          |             |         |            |            |           |
| <b>Total Receiving Imprisonment</b> | 70,231 | 27,991      | 19,099 | 7,994    | 4,738       | 1,800   | 1,354      | 1,040      | 6,215     |
| Prison Only                         | 68,138 | 27,715      | 18,458 | 7,700    | 4,384       | 1,727   | 1,325      | 985        | 5,844     |
| Up to 12 Months                     | 24,869 | 19,835      | 1,252  | 487      | 1,357       | 36      | 27         | 152        | 1,723     |
| 13 to 60 Months                     | 27,136 | 7,730       | 8,088  | 5,048    | 2,566       | 502     | 404        | 466        | 2,332     |
| 61 to 120 Months                    | 9,799  | 144         | 5,599  | 1,736    | 382         | 601     | 553        | 198        | 586       |
| Over 120 Months                     | 6,334  | 6           | 3,519  | 429      | 79          | 588     | 341        | 169        | 1,203     |
| Prison and Alternatives             | 2,093  | 276         | 641    | 294      | 354         | 73      | 29         | 55         | 371       |
| PROBATION                           |        |             |        |          |             |         |            |            |           |
| <b>Total Receiving Probation</b>    | 5,888  | 1,361       | 729    | 487      | 1,573       | 25      | 13         | 137        | 1,563     |
| Probation Only                      | 4,558  | 1,168       | 521    | 306      | 1,192       | 17      | 10         | 89         | 1,255     |
| Probation and Alternatives          | 1,330  | 193         | 208    | 181      | 381         | 8       | 3          | 48         | 308       |
| FINE ONLY                           | 419    | 2           | 2      | 0        | 79          | 0       | 1          | 0          | 335       |