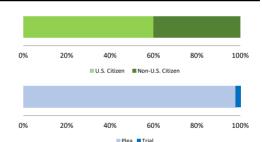

# Western District of Arkansas

# Citizenship, Guilty Pleas, and Trials

| SENTENCING INFORMATIO               | ADI III | E OF CRIME  | Drug |          | Fraud/Theft |         |            | Money |           |  |
|-------------------------------------|---------|-------------|------|----------|-------------|---------|------------|-------|-----------|--|
| _                                   | TOTAL   | Immigration |      | Firearms | /Embezzle   | Robbery | Child Porn | •     | All Other |  |
|                                     | 258     | 41          | 138  | 20       | 15          | 5       | 10         | 0     | 29        |  |
| Mean Sentence (months)              | 78      | 9           | 103  | 54       | 19          | 101     | 104        |       | 94        |  |
| Median Sentence (months)            | 60      | 5           | 94   | 59       | 10          | 90      | 108        |       | 18        |  |
| IMPRISONMENT                        |         |             |      |          |             |         |            |       |           |  |
| <b>Total Receiving Imprisonment</b> | 247     | 41          | 138  | 19       | 10          | 5       | 10         | 0     | 24        |  |
| Prison Only                         | 246     | 41          | 138  | 19       | 9           | 5       | 10         | 0     | 24        |  |
| Up to 12 Months                     | 41      | 33          | 0    | 0        | 4           | 0       | 0          | 0     | 4         |  |
| 13 to 60 Months                     | 78      | 7           | 43   | 12       | 4           | 0       | 3          | 0     | 9         |  |
| 61 to 120 Months                    | 79      | 1           | 58   | 7        | 1           | 4       | 5          | 0     | 3         |  |
| Over 120 Months                     | 48      | 0           | 37   | 0        | 0           | 1       | 2          | 0     | 8         |  |
| Prison and Alternatives             | 1       | 0           | 0    | 0        | 1           | 0       | 0          | 0     | 0         |  |
| PROBATION                           |         |             |      |          |             |         |            |       |           |  |
| <b>Total Receiving Probation</b>    | 11      | 0           | 0    | 1        | 5           | 0       | 0          | 0     | 5         |  |
| Probation Only                      | 8       | 0           | 0    | 1        | 3           | 0       | 0          | 0     | 4         |  |
| Probation and Alternatives          | 3       | 0           | 0    | 0        | 2           | 0       | 0          | 0     | 1         |  |
| FINE ONLY                           | 0       | 0           | 0    | 0        | 0           | 0       | 0          | 0     | 0         |  |