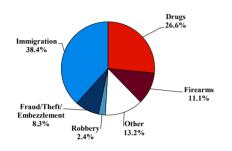

# Citizenship, Guilty Pleas, and Trials

|                                     |        | Drug        |        |          | Fraud/Theft |         |            | Money      |           |
|-------------------------------------|--------|-------------|--------|----------|-------------|---------|------------|------------|-----------|
|                                     | TOTAL  | Immigration |        | Firearms | /Embezzle   | Robbery | Child Porn | Laundering | All Other |
|                                     | 76,538 | 29,354      | 19,830 | 8,481    | 6,390       | 1,825   | 1,368      | 1,177      | 8,113     |
| Mean Sentence (months)              | 42     | 9           | 76     | 50       | 21          | 109     | 103        | 61         | 60        |
| Median Sentence (months)            | 18     | 6           | 60     | 39       | 12          | 92      | 84         | 33         | 12        |
| IMPRISONMENT                        |        |             |        |          |             |         |            |            |           |
| <b>Total Receiving Imprisonment</b> | 70,231 | 27,991      | 19,099 | 7,994    | 4,738       | 1,800   | 1,354      | 1,040      | 6,215     |
| Prison Only                         | 68,138 | 27,715      | 18,458 | 7,700    | 4,384       | 1,727   | 1,325      | 985        | 5,844     |
| Up to 12 Months                     | 24,869 | 19,835      | 1,252  | 487      | 1,357       | 36      | 27         | 152        | 1,723     |
| 13 to 60 Months                     | 27,136 | 7,730       | 8,088  | 5,048    | 2,566       | 502     | 404        | 466        | 2,332     |
| 61 to 120 Months                    | 9,799  | 144         | 5,599  | 1,736    | 382         | 601     | 553        | 198        | 586       |
| Over 120 Months                     | 6,334  | 6           | 3,519  | 429      | 79          | 588     | 341        | 169        | 1,203     |
| Prison and Alternatives             | 2,093  | 276         | 641    | 294      | 354         | 73      | 29         | 55         | 371       |
| PROBATION                           |        |             |        |          |             |         |            |            |           |
| <b>Total Receiving Probation</b>    | 5,888  | 1,361       | 729    | 487      | 1,573       | 25      | 13         | 137        | 1,563     |
| Probation Only                      | 4,558  | 1,168       | 521    | 306      | 1,192       | 17      | 10         | 89         | 1,255     |
| Probation and Alternatives          | 1,330  | 193         | 208    | 181      | 381         | 8       | 3          | 48         | 308       |
| FINE ONLY                           | 419    | 2           | 2      | 0        | 79          | 0       | 1          | 0          | 335       |