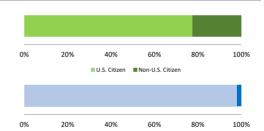

# Citizenship, Guilty Pleas, and Trials

|                                     |        | Drug        |        |          | Fraud/Theft |         |            | Money      |           |
|-------------------------------------|--------|-------------|--------|----------|-------------|---------|------------|------------|-----------|
|                                     | TOTAL  | Immigration |        | Firearms | /Embezzle   | Robbery | Child Porn | Laundering | All Other |
|                                     | 76,538 | 29,354      | 19,830 | 8,481    | 6,390       | 1,825   | 1,368      | 1,177      | 8,113     |
| Mean Sentence (months)              | 42     | 9           | 76     | 50       | 21          | 109     | 103        | 61         | 60        |
| Median Sentence (months)            | 18     | 6           | 60     | 39       | 12          | 92      | 84         | 33         | 12        |
| IMPRISONMENT                        |        |             |        |          |             |         |            |            |           |
| <b>Total Receiving Imprisonment</b> | 70,231 | 27,991      | 19,099 | 7,994    | 4,738       | 1,800   | 1,354      | 1,040      | 6,215     |
| Prison Only                         | 68,138 | 27,715      | 18,458 | 7,700    | 4,384       | 1,727   | 1,325      | 985        | 5,844     |
| Up to 12 Months                     | 24,869 | 19,835      | 1,252  | 487      | 1,357       | 36      | 27         | 152        | 1,723     |
| 13 to 60 Months                     | 27,136 | 7,730       | 8,088  | 5,048    | 2,566       | 502     | 404        | 466        | 2,332     |
| 61 to 120 Months                    | 9,799  | 144         | 5,599  | 1,736    | 382         | 601     | 553        | 198        | 586       |
| Over 120 Months                     | 6,334  | 6           | 3,519  | 429      | 79          | 588     | 341        | 169        | 1,203     |
| Prison and Alternatives             | 2,093  | 276         | 641    | 294      | 354         | 73      | 29         | 55         | 371       |
| PROBATION                           |        |             |        |          |             |         |            |            |           |
| <b>Total Receiving Probation</b>    | 5,888  | 1,361       | 729    | 487      | 1,573       | 25      | 13         | 137        | 1,563     |
| Probation Only                      | 4,558  | 1,168       | 521    | 306      | 1,192       | 17      | 10         | 89         | 1,255     |
| Probation and Alternatives          | 1,330  | 193         | 208    | 181      | 381         | 8       | 3          | 48         | 308       |
| FINE ONLY                           | 419    | 2           | 2      | 0        | 79          | 0       | 1          | 0          | 335       |