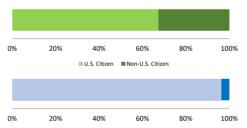

# Citizenship, Guilty Pleas, and Trials

|                                     |        | Drug        |        |          | Fraud/Theft |         |            | Money      |           |
|-------------------------------------|--------|-------------|--------|----------|-------------|---------|------------|------------|-----------|
|                                     | TOTAL  | Immigration |        | Firearms | /Embezzle   | Robbery | Child Porn | Laundering | All Other |
|                                     | 76,538 | 29,354      | 19,830 | 8,481    | 6,390       | 1,825   | 1,368      | 1,177      | 8,113     |
| Mean Sentence (months)              | 42     | 9           | 76     | 50       | 21          | 109     | 103        | 61         | 60        |
| Median Sentence (months)            | 18     | 6           | 60     | 39       | 12          | 92      | 84         | 33         | 12        |
| IMPRISONMENT                        |        |             |        |          |             |         |            |            |           |
| <b>Total Receiving Imprisonment</b> | 70,231 | 27,991      | 19,099 | 7,994    | 4,738       | 1,800   | 1,354      | 1,040      | 6,215     |
| Prison Only                         | 68,138 | 27,715      | 18,458 | 7,700    | 4,384       | 1,727   | 1,325      | 985        | 5,844     |
| Up to 12 Months                     | 24,869 | 19,835      | 1,252  | 487      | 1,357       | 36      | 27         | 152        | 1,723     |
| 13 to 60 Months                     | 27,136 | 7,730       | 8,088  | 5,048    | 2,566       | 502     | 404        | 466        | 2,332     |
| 61 to 120 Months                    | 9,799  | 144         | 5,599  | 1,736    | 382         | 601     | 553        | 198        | 586       |
| Over 120 Months                     | 6,334  | 6           | 3,519  | 429      | 79          | 588     | 341        | 169        | 1,203     |
| Prison and Alternatives             | 2,093  | 276         | 641    | 294      | 354         | 73      | 29         | 55         | 371       |
| PROBATION                           |        |             |        |          |             |         |            |            |           |
| <b>Total Receiving Probation</b>    | 5,888  | 1,361       | 729    | 487      | 1,573       | 25      | 13         | 137        | 1,563     |
| Probation Only                      | 4,558  | 1,168       | 521    | 306      | 1,192       | 17      | 10         | 89         | 1,255     |
| Probation and Alternatives          | 1,330  | 193         | 208    | 181      | 381         | 8       | 3          | 48         | 308       |
| FINE ONLY                           | 419    | 2           | 2      | 0        | 79          | 0       | 1          | 0          | 335       |