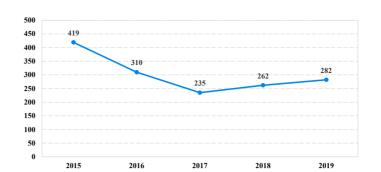

Receiving Probation</b>    | 24    | 0           | 0           | 1        | 18          | 0       | 0          | 0          | 5         |
| Probation Only                      | 23    | 0           | 0           | 1        | 18          | 0       | 0          | 0          | 4         |
| Probation and Alternatives          | 1     | 0           | 0           | 0        | 0           | 0       | 0          | 0          | 1         |
| EINE ONLV                           | 65    | 0           | 0           | 0        | 25          | 0       | 0          | 0          | 40        |

### Northern District of West Virginia Number of Federal Offenders Over Time

Fiscal Year 2019



Type of Crime



Sentence Imposed Relative to the Guideline Range



#### SENTENCING INFORMATION BY TYPE OF CRIME





#### Citizenship, Guilty Pleas, and Trials



| SERVIEROS EN ORMETTO                | VDI III | LOI CRIME   | Drug | <del>0</del> | Fraud/Theft | ■ Plea ■ Trial |            | Money      |           |
|-------------------------------------|---------|-------------|------|--------------|-------------|----------------|------------|------------|-----------|
| _                                   | TOTAL   | Immigration |      | Firearms     | /Embezzle   | Robbery        | Child Porn | Laundering | All Other |
|                                     | 282     | 9           | 165  | 55           | 16          | 2              | 5          | 0          | 30        |
| Mean Sentence (months)              | 50      | 4           | 60   | 37           | 21          |                | 76         |