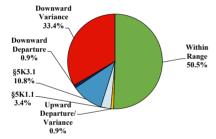

# Citizenship, Guilty Pleas, and Trials

|                                     |        | Drug        |        |          | Fraud/Theft |         |            | Money      |           |
|-------------------------------------|--------|-------------|--------|----------|-------------|---------|------------|------------|-----------|
|                                     | TOTAL  | Immigration |        | Firearms | /Embezzle   | Robbery | Child Porn | Laundering | All Other |
|                                     | 76,538 | 29,354      | 19,830 | 8,481    | 6,390       | 1,825   | 1,368      | 1,177      | 8,113     |
| Mean Sentence (months)              | 42     | 9           | 76     | 50       | 21          | 109     | 103        | 61         | 60        |
| Median Sentence (months)            | 18     | 6           | 60     | 39       | 12          | 92      | 84         | 33         | 12        |
| IMPRISONMENT                        |        |             |        |          |             |         |            |            |           |
| <b>Total Receiving Imprisonment</b> | 70,231 | 27,991      | 19,099 | 7,994    | 4,738       | 1,800   | 1,354      | 1,040      | 6,215     |
| Prison Only                         | 68,138 | 27,715      | 18,458 | 7,700    | 4,384       | 1,727   | 1,325      | 985        | 5,844     |
| Up to 12 Months                     | 24,869 | 19,835      | 1,252  | 487      | 1,357       | 36      | 27         | 152        | 1,723     |
| 13 to 60 Months                     | 27,136 | 7,730       | 8,088  | 5,048    | 2,566       | 502     | 404        | 466        | 2,332     |
| 61 to 120 Months                    | 9,799  | 144         | 5,599  | 1,736    | 382         | 601     | 553        | 198        | 586       |
| Over 120 Months                     | 6,334  | 6           | 3,519  | 429      | 79          | 588     | 341        | 169        | 1,203     |
| Prison and Alternatives             | 2,093  | 276         | 641    | 294      | 354         | 73      | 29         | 55         | 371       |
| PROBATION                           |        |             |        |          |             |         |            |            |           |
| <b>Total Receiving Probation</b>    | 5,888  | 1,361       | 729    | 487      | 1,573       | 25      | 13         | 137        | 1,563     |
| Probation Only                      | 4,558  | 1,168       | 521    | 306      | 1,192       | 17      | 10         | 89         | 1,255     |
| Probation and Alternatives          | 1,330  | 193         | 208    | 181      | 381         | 8       | 3          | 48         | 308       |
| FINE ONLY                           | 419    | 2           | 2      | 0        | 79          | 0       | 1          | 0          | 335       |