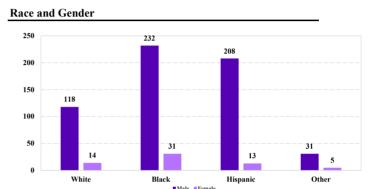

# ### Race and Gender ### 45,000 ### 45,000 ### 45,000 ### 45,000 ### 38,500 ### 38,500 ### 38,500 ### 38,500 ### 38,500 ### 13,707 ### 10,000 ### 5,000 ### 5,000 ### 1,619 ### 4,120 ### 2,197 ### 553 ### White Black Hispanic Other