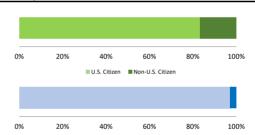

# Citizenship, Guilty Pleas, and Trials

|                                     |        | Drug        |        |          | Fraud/Theft |         |            | Money      |           |
|-------------------------------------|--------|-------------|--------|----------|-------------|---------|------------|------------|-----------|
|                                     | TOTAL  | Immigration |        | Firearms | /Embezzle   | Robbery | Child Porn | Laundering | All Other |
|                                     | 76,538 | 29,354      | 19,830 | 8,481    | 6,390       | 1,825   | 1,368      | 1,177      | 8,113     |
| Mean Sentence (months)              | 42     | 9           | 76     | 50       | 21          | 109     | 103        | 61         | 60        |
| Median Sentence (months)            | 18     | 6           | 60     | 39       | 12          | 92      | 84         | 33         | 12        |
| IMPRISONMENT                        |        |             |        |          |             |         |            |            |           |
| <b>Total Receiving Imprisonment</b> | 70,231 | 27,991      | 19,099 | 7,994    | 4,738       | 1,800   | 1,354      | 1,040      | 6,215     |
| Prison Only                         | 68,138 | 27,715      | 18,458 | 7,700    | 4,384       | 1,727   | 1,325      | 985        | 5,844     |
| Up to 12 Months                     | 24,869 | 19,835      | 1,252  | 487      | 1,357       | 36      | 27         | 152        | 1,723     |
| 13 to 60 Months                     | 27,136 | 7,730       | 8,088  | 5,048    | 2,566       | 502     | 404        | 466        | 2,332     |
| 61 to 120 Months                    | 9,799  | 144         | 5,599  | 1,736    | 382         | 601     | 553        | 198        | 586       |
| Over 120 Months                     | 6,334  | 6           | 3,519  | 429      | 79          | 588     | 341        | 169        | 1,203     |
| Prison and Alternatives             | 2,093  | 276         | 641    | 294      | 354         | 73      | 29         | 55         | 371       |
| PROBATION                           |        |             |        |          |             |         |            |            |           |
| <b>Total Receiving Probation</b>    | 5,888  | 1,361       | 729    | 487      | 1,573       | 25      | 13         | 137        | 1,563     |
| Probation Only                      | 4,558  | 1,168       | 521    | 306      | 1,192       | 17      | 10         | 89         | 1,255     |
| Probation and Alternatives          | 1,330  | 193         | 208    | 181      | 381         | 8       | 3          | 48         | 308       |
| FINE ONLY                           | 419    | 2           | 2      | 0        | 79          | 0       | 1          | 0          | 335       |