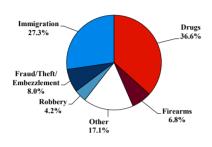

# Citizenship, Guilty Pleas, and Trials

|                                     |        | Drug        |        |          | Fraud/Theft |         |            | Money      |           |
|-------------------------------------|--------|-------------|--------|----------|-------------|---------|------------|------------|-----------|
|                                     | TOTAL  | Immigration |        | Firearms | /Embezzle   | Robbery | Child Porn | Laundering | All Other |
|                                     | 76,538 | 29,354      | 19,830 | 8,481    | 6,390       | 1,825   | 1,368      | 1,177      | 8,113     |
| Mean Sentence (months)              | 42     | 9           | 76     | 50       | 21          | 109     | 103        | 61         | 60        |
| Median Sentence (months)            | 18     | 6           | 60     | 39       | 12          | 92      | 84         | 33         | 12        |
| IMPRISONMENT                        |        |             |        |          |             |         |            |            |           |
| <b>Total Receiving Imprisonment</b> | 70,231 | 27,991      | 19,099 | 7,994    | 4,738       | 1,800   | 1,354      | 1,040      | 6,215     |
| Prison Only                         | 68,138 | 27,715      | 18,458 | 7,700    | 4,384       | 1,727   | 1,325      | 985        | 5,844     |
| Up to 12 Months                     | 24,869 | 19,835      | 1,252  | 487      | 1,357       | 36      | 27         | 152        | 1,723     |
| 13 to 60 Months                     | 27,136 | 7,730       | 8,088  | 5,048    | 2,566       | 502     | 404        | 466        | 2,332     |
| 61 to 120 Months                    | 9,799  | 144         | 5,599  | 1,736    | 382         | 601     | 553        | 198        | 586       |
| Over 120 Months                     | 6,334  | 6           | 3,519  | 429      | 79          | 588     | 341        | 169        | 1,203     |
| Prison and Alternatives             | 2,093  | 276         | 641    | 294      | 354         | 73      | 29         | 55         | 371       |
| PROBATION                           |        |             |        |          |             |         |            |            |           |
| <b>Total Receiving Probation</b>    | 5,888  | 1,361       | 729    | 487      | 1,573       | 25      | 13         | 137        | 1,563     |
| Probation Only                      | 4,558  | 1,168       | 521    | 306      | 1,192       | 17      | 10         | 89         | 1,255     |
| Probation and Alternatives          | 1,330  | 193         | 208    | 181      | 381         | 8       | 3          | 48         | 308       |
| FINE ONLY                           | 419    | 2           | 2      | 0        | 79          | 0       | 1          | 0          | 335       |