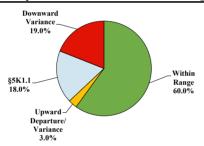

|      |          |                       |         |            |   |           |
| <b>Total Receiving Probation</b>    | 28    | 1           | 5    | 7        | 5                     | 0       | 0          | 0 | 10        |
| Probation Only                      | 20    | 1           | 3    | 3        | 4                     | 0       | 0          | 0 | 9         |
| Probation and Alternatives          | 8     | 0           | 2    | 4        | 1                     | 0       | 0          | 0 | 1         |
| FINE ONLY                           | 3     | 0           | 0    | 0        | 2                     | 0       | 1          | 0 | 0         |

## **Eastern District of Oklahoma**

## Fiscal Year 2019



## Type of Crime



## Sentence Imposed Relative to the Guideline Range



## SENTENCING INFORMATION BY TYPE OF CRIME

#### **Number of Federal Offenders Over Time**



#### Race and Gender



## Citizenship, Guilty Pleas, and Trials



| SENTENCING INFORMATIO               | , DI 1111 | E OF CIGINE | Drug | Fraud/Theft |           |         | Money      |   |           |
|-------------------------------------|-----------|-------------|------|-------------|-----------|---------|------------|---|-----------|
| _                                   | TOTAL     | Immigration |      | Firearms    | /Embezzle | Robbery | Child Porn | • | All Other |
|                                     | 101       | 0           | 38   | 28          | 15        | 0       | 3          | 0 | 17        |
| Mean Sentence (months)              | 74        |             | 104  | 64