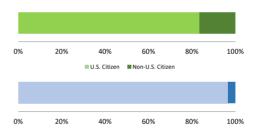

# Citizenship, Guilty Pleas, and Trials

|                                     |        | Drug        |        |          | Fraud/Theft |         |            | Money      |           |
|-------------------------------------|--------|-------------|--------|----------|-------------|---------|------------|------------|-----------|
|                                     | TOTAL  | Immigration |        | Firearms | /Embezzle   | Robbery | Child Porn | Laundering | All Other |
|                                     | 76,538 | 29,354      | 19,830 | 8,481    | 6,390       | 1,825   | 1,368      | 1,177      | 8,113     |
| Mean Sentence (months)              | 42     | 9           | 76     | 50       | 21          | 109     | 103        | 61         | 60        |
| Median Sentence (months)            | 18     | 6           | 60     | 39       | 12          | 92      | 84         | 33         | 12        |
| IMPRISONMENT                        |        |             |        |          |             |         |            |            |           |
| <b>Total Receiving Imprisonment</b> | 70,231 | 27,991      | 19,099 | 7,994    | 4,738       | 1,800   | 1,354      | 1,040      | 6,215     |
| Prison Only                         | 68,138 | 27,715      | 18,458 | 7,700    | 4,384       | 1,727   | 1,325      | 985        | 5,844     |
| Up to 12 Months                     | 24,869 | 19,835      | 1,252  | 487      | 1,357       | 36      | 27         | 152        | 1,723     |
| 13 to 60 Months                     | 27,136 | 7,730       | 8,088  | 5,048    | 2,566       | 502     | 404        | 466        | 2,332     |
| 61 to 120 Months                    | 9,799  | 144         | 5,599  | 1,736    | 382         | 601     | 553        | 198        | 586       |
| Over 120 Months                     | 6,334  | 6           | 3,519  | 429      | 79          | 588     | 341        | 169        | 1,203     |
| Prison and Alternatives             | 2,093  | 276         | 641    | 294      | 354         | 73      | 29         | 55         | 371       |
| PROBATION                           |        |             |        |          |             |         |            |            |           |
| <b>Total Receiving Probation</b>    | 5,888  | 1,361       | 729    | 487      | 1,573       | 25      | 13         | 137        | 1,563     |
| Probation Only                      | 4,558  | 1,168       | 521    | 306      | 1,192       | 17      | 10         | 89         | 1,255     |
| Probation and Alternatives          | 1,330  | 193         | 208    | 181      | 381         | 8       | 3          | 48         | 308       |
| FINE ONLY                           | 419    | 2           | 2      | 0        | 79          | 0       | 1          | 0          | 335       |