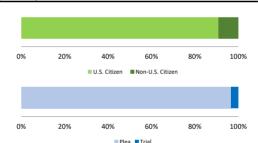

# Citizenship, Guilty Pleas, and Trials

|                                     |        | Drug        |        |          | Fraud/Theft |         |            | Money      |           |
|-------------------------------------|--------|-------------|--------|----------|-------------|---------|------------|------------|-----------|
|                                     | TOTAL  | Immigration |        | Firearms | /Embezzle   | Robbery | Child Porn | Laundering | All Other |
|                                     | 76,538 | 29,354      | 19,830 | 8,481    | 6,390       | 1,825   | 1,368      | 1,177      | 8,113     |
| Mean Sentence (months)              | 42     | 9           | 76     | 50       | 21          | 109     | 103        | 61         | 60        |
| Median Sentence (months)            | 18     | 6           | 60     | 39       | 12          | 92      | 84         | 33         | 12        |
| IMPRISONMENT                        |        |             |        |          |             |         |            |            |           |
| <b>Total Receiving Imprisonment</b> | 70,231 | 27,991      | 19,099 | 7,994    | 4,738       | 1,800   | 1,354      | 1,040      | 6,215     |
| Prison Only                         | 68,138 | 27,715      | 18,458 | 7,700    | 4,384       | 1,727   | 1,325      | 985        | 5,844     |
| Up to 12 Months                     | 24,869 | 19,835      | 1,252  | 487      | 1,357       | 36      | 27         | 152        | 1,723     |
| 13 to 60 Months                     | 27,136 | 7,730       | 8,088  | 5,048    | 2,566       | 502     | 404        | 466        | 2,332     |
| 61 to 120 Months                    | 9,799  | 144         | 5,599  | 1,736    | 382         | 601     | 553        | 198        | 586       |
| Over 120 Months                     | 6,334  | 6           | 3,519  | 429      | 79          | 588     | 341        | 169        | 1,203     |
| Prison and Alternatives             | 2,093  | 276         | 641    | 294      | 354         | 73      | 29         | 55         | 371       |
| PROBATION                           |        |             |        |          |             |         |            |            |           |
| <b>Total Receiving Probation</b>    | 5,888  | 1,361       | 729    | 487      | 1,573       | 25      | 13         | 137        | 1,563     |
| Probation Only                      | 4,558  | 1,168       | 521    | 306      | 1,192       | 17      | 10         | 89         | 1,255     |
| Probation and Alternatives          | 1,330  | 193         | 208    | 181      | 381         | 8       | 3          | 48         | 308       |
| FINE ONLY                           | 419    | 2           | 2      | 0        | 79          | 0       | 1          | 0          | 335       |