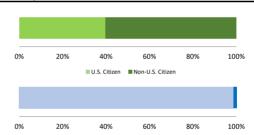

# Citizenship, Guilty Pleas, and Trials

|                                     |       |             |     | Fraud/Theft | Fraud/Theft |         |            |            |           |
|-------------------------------------|-------|-------------|-----|-------------|-------------|---------|------------|------------|-----------|
| _                                   | TOTAL | Immigration |     | Firearms    | /Embezzle   | Robbery | Child Porn | Laundering | All Other |
|                                     | 529   | 111         | 156 | 84          | 71          | 15      | 8          | 13         | 71        |
| Mean Sentence (months)              | 46    | 18          | 66  | 49          | 23          | 99      | 80         | 44         | 48        |
| Median Sentence (months)            | 30    | 12          | 60  | 38          | 13          | 64      | 76         | 41         | 18        |
| IMPRISONMENT                        |       |             |     |             |             |         |            |            |           |
| <b>Total Receiving Imprisonment</b> | 485   | 110         | 145 | 84          | 52          | 15      | 8          | 13         | 58        |
| Prison Only                         | 471   | 110         | 141 | 80          | 48          | 14      | 8          | 13         | 57        |
| Up to 12 Months                     | 86    | 53          | 8   | 4           | 7           | 0       | 0          | 1          | 13        |
| 13 to 60 Months                     | 258   | 54          | 63  | 60          | 35          | 5       | 2          | 9          | 30        |
| 61 to 120 Months                    | 95    | 3           | 55  | 14          | 5           | 5       | 6          | 3          | 4         |
| Over 120 Months                     | 32    | 0           | 15  | 2           | 1           | 4       | 0          | 0          | 10        |
| Prison and Alternatives             | 14    | 0           | 4   | 4           | 4           | 1       | 0          | 0          | 1         |
| PROBATION                           |       |             |     |             |             |         |            |            |           |
| <b>Total Receiving Probation</b>    | 42    | 1           | 11  | 0           | 18          | 0       | 0          | 0          | 12        |
| Probation Only                      | 31    | 1           | 7   | 0           | 14          | 0       | 0          | 0          | 9         |
| Probation and Alternatives          | 11    | 0           | 4   | 0           | 4           | 0       | 0          | 0          | 3         |
| FINE ONLY                           | 2     | 0           | 0   | 0           | 1           | 0       | 0          | 0          | 1         |