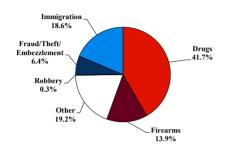

# Citizenship, Guilty Pleas, and Trials

|                                     |        | Drug        |        |          | Fraud/Theft |         |            | Money      |           |
|-------------------------------------|--------|-------------|--------|----------|-------------|---------|------------|------------|-----------|
|                                     | TOTAL  | Immigration |        | Firearms | /Embezzle   | Robbery | Child Porn | Laundering | All Other |
|                                     | 76,538 | 29,354      | 19,830 | 8,481    | 6,390       | 1,825   | 1,368      | 1,177      | 8,113     |
| Mean Sentence (months)              | 42     | 9           | 76     | 50       | 21          | 109     | 103        | 61         | 60        |
| Median Sentence (months)            | 18     | 6           | 60     | 39       | 12          | 92      | 84         | 33         | 12        |
| IMPRISONMENT                        |        |             |        |          |             |         |            |            |           |
| <b>Total Receiving Imprisonment</b> | 70,231 | 27,991      | 19,099 | 7,994    | 4,738       | 1,800   | 1,354      | 1,040      | 6,215     |
| Prison Only                         | 68,138 | 27,715      | 18,458 | 7,700    | 4,384       | 1,727   | 1,325      | 985        | 5,844     |
| Up to 12 Months                     | 24,869 | 19,835      | 1,252  | 487      | 1,357       | 36      | 27         | 152        | 1,723     |
| 13 to 60 Months                     | 27,136 | 7,730       | 8,088  | 5,048    | 2,566       | 502     | 404        | 466        | 2,332     |
| 61 to 120 Months                    | 9,799  | 144         | 5,599  | 1,736    | 382         | 601     | 553        | 198        | 586       |
| Over 120 Months                     | 6,334  | 6           | 3,519  | 429      | 79          | 588     | 341        | 169        | 1,203     |
| Prison and Alternatives             | 2,093  | 276         | 641    | 294      | 354         | 73      | 29         | 55         | 371       |
| PROBATION                           |        |             |        |          |             |         |            |            |           |
| <b>Total Receiving Probation</b>    | 5,888  | 1,361       | 729    | 487      | 1,573       | 25      | 13         | 137        | 1,563     |
| Probation Only                      | 4,558  | 1,168       | 521    | 306      | 1,192       | 17      | 10         | 89         | 1,255     |
| Probation and Alternatives          | 1,330  | 193         | 208    | 181      | 381         | 8       | 3          | 48         | 308       |
| FINE ONLY                           | 419    | 2           | 2      | 0        | 79          | 0       | 1          | 0          | 335       |