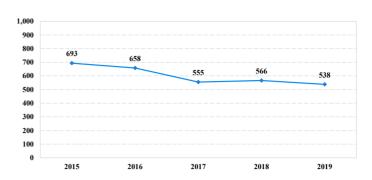

ing Probation</b>    | 40    | 4           | 11          | 9        | 8           | 0       | 0          | 1          | 7         |
| Probation Only                      | 32    | 3           | 10          | 5        | 8           | 0       | 0          | 0          | 6         |
| Probation and Alternatives          | 8     | 1           | 1           | 4        | 0           | 0       | 0          | 1          | 1         |
| FINE ONLY                           | 0     | 0           | 0           | 0        | 0           | 0       | 0          | 0          | 0         |

# Western District of North Carolina Number of Federal Offenders Over Time

## Fiscal Year 2019



## Type of Crime



## Sentence Imposed Relative to the Guideline Range



#### SENTENCING INFORMATION BY TYPE OF CRIME



#### 

## Citizenship, Guilty Pleas, and Trials



|                                     |       |             | Drug        |          | Fraud/Theft | ■ Plea  | a Iriai    | Money      |           |
|-------------------------------------|-------|-------------|-------------|----------|-------------|---------|------------|------------|-----------|
| <u> </u>                            | TOTAL | Immigration | Trafficking | Firearms | /Embezzle   | Robbery | Child Porn | Laundering | All Other |
|                                     | 538   | 68          | 166         | 102      | 72          | 17      | 24         | 23         | 66        |
| Mean Sentence (months)              | 65    | 14          | 95          | 56       | 24          | 116     | 90         | 103        | 65        |
|