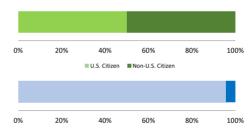

# Citizenship, Guilty Pleas, and Trials

|                                     |        | Drug        |        |          | Fraud/Theft |         |            | Money      |           |
|-------------------------------------|--------|-------------|--------|----------|-------------|---------|------------|------------|-----------|
|                                     | TOTAL  | Immigration |        | Firearms | /Embezzle   | Robbery | Child Porn | Laundering | All Other |
|                                     | 76,538 | 29,354      | 19,830 | 8,481    | 6,390       | 1,825   | 1,368      | 1,177      | 8,113     |
| Mean Sentence (months)              | 42     | 9           | 76     | 50       | 21          | 109     | 103        | 61         | 60        |
| Median Sentence (months)            | 18     | 6           | 60     | 39       | 12          | 92      | 84         | 33         | 12        |
| IMPRISONMENT                        |        |             |        |          |             |         |            |            |           |
| <b>Total Receiving Imprisonment</b> | 70,231 | 27,991      | 19,099 | 7,994    | 4,738       | 1,800   | 1,354      | 1,040      | 6,215     |
| Prison Only                         | 68,138 | 27,715      | 18,458 | 7,700    | 4,384       | 1,727   | 1,325      | 985        | 5,844     |
| Up to 12 Months                     | 24,869 | 19,835      | 1,252  | 487      | 1,357       | 36      | 27         | 152        | 1,723     |
| 13 to 60 Months                     | 27,136 | 7,730       | 8,088  | 5,048    | 2,566       | 502     | 404        | 466        | 2,332     |
| 61 to 120 Months                    | 9,799  | 144         | 5,599  | 1,736    | 382         | 601     | 553        | 198        | 586       |
| Over 120 Months                     | 6,334  | 6           | 3,519  | 429      | 79          | 588     | 341        | 169        | 1,203     |
| Prison and Alternatives             | 2,093  | 276         | 641    | 294      | 354         | 73      | 29         | 55         | 371       |
| PROBATION                           |        |             |        |          |             |         |            |            |           |
| <b>Total Receiving Probation</b>    | 5,888  | 1,361       | 729    | 487      | 1,573       | 25      | 13         | 137        | 1,563     |
| Probation Only                      | 4,558  | 1,168       | 521    | 306      | 1,192       | 17      | 10         | 89         | 1,255     |
| Probation and Alternatives          | 1,330  | 193         | 208    | 181      | 381         | 8       | 3          | 48         | 308       |
| FINE ONLY                           | 419    | 2           | 2      | 0        | 79          | 0       | 1          | 0          | 335       |