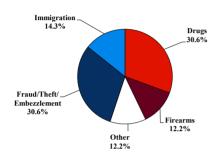

# Citizenship, Guilty Pleas, and Trials

|                                     |        | Drug        |        |          | Fraud/Theft |         |            | Money      |           |
|-------------------------------------|--------|-------------|--------|----------|-------------|---------|------------|------------|-----------|
|                                     | TOTAL  | Immigration |        | Firearms | /Embezzle   | Robbery | Child Porn | Laundering | All Other |
|                                     | 76,538 | 29,354      | 19,830 | 8,481    | 6,390       | 1,825   | 1,368      | 1,177      | 8,113     |
| Mean Sentence (months)              | 42     | 9           | 76     | 50       | 21          | 109     | 103        | 61         | 60        |
| Median Sentence (months)            | 18     | 6           | 60     | 39       | 12          | 92      | 84         | 33         | 12        |
| IMPRISONMENT                        |        |             |        |          |             |         |            |            |           |
| <b>Total Receiving Imprisonment</b> | 70,231 | 27,991      | 19,099 | 7,994    | 4,738       | 1,800   | 1,354      | 1,040      | 6,215     |
| Prison Only                         | 68,138 | 27,715      | 18,458 | 7,700    | 4,384       | 1,727   | 1,325      | 985        | 5,844     |
| Up to 12 Months                     | 24,869 | 19,835      | 1,252  | 487      | 1,357       | 36      | 27         | 152        | 1,723     |
| 13 to 60 Months                     | 27,136 | 7,730       | 8,088  | 5,048    | 2,566       | 502     | 404        | 466        | 2,332     |
| 61 to 120 Months                    | 9,799  | 144         | 5,599  | 1,736    | 382         | 601     | 553        | 198        | 586       |
| Over 120 Months                     | 6,334  | 6           | 3,519  | 429      | 79          | 588     | 341        | 169        | 1,203     |
| Prison and Alternatives             | 2,093  | 276         | 641    | 294      | 354         | 73      | 29         | 55         | 371       |
| PROBATION                           |        |             |        |          |             |         |            |            |           |
| <b>Total Receiving Probation</b>    | 5,888  | 1,361       | 729    | 487      | 1,573       | 25      | 13         | 137        | 1,563     |
| Probation Only                      | 4,558  | 1,168       | 521    | 306      | 1,192       | 17      | 10         | 89         | 1,255     |
| Probation and Alternatives          | 1,330  | 193         | 208    | 181      | 381         | 8       | 3          | 48         | 308       |
| FINE ONLY                           | 419    | 2           | 2      | 0        | 79          | 0       | 1          | 0          | 335       |