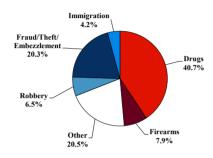

# SENTENCING INFORMATION BY TYPE OF CRIME

# Citizenship, Guilty Pleas, and Trials

|                                     |        | Drug        |        |          | Fraud/Theft |         |            | Money      |           |
|-------------------------------------|--------|-------------|--------|----------|-------------|---------|------------|------------|-----------|
|                                     | TOTAL  | Immigration |        | Firearms | /Embezzle   | Robbery | Child Porn | Laundering | All Other |
|                                     | 76,538 | 29,354      | 19,830 | 8,481    | 6,390       | 1,825   | 1,368      | 1,177      | 8,113     |
| Mean Sentence (months)              | 42     | 9           | 76     | 50       | 21          | 109     | 103        | 61         | 60        |
| Median Sentence (months)            | 18     | 6           | 60     | 39       | 12          | 92      | 84         | 33         | 12        |
| IMPRISONMENT                        |        |             |        |          |             |         |            |            |           |
| <b>Total Receiving Imprisonment</b> | 70,231 | 27,991      | 19,099 | 7,994    | 4,738       | 1,800   | 1,354      | 1,040      | 6,215     |
| Prison Only                         | 68,138 | 27,715      | 18,458 | 7,700    | 4,384       | 1,727   | 1,325      | 985        | 5,844     |
| Up to 12 Months                     | 24,869 | 19,835      | 1,252  | 487      | 1,357       | 36      | 27         | 152        | 1,723     |
| 13 to 60 Months                     | 27,136 | 7,730       | 8,088  | 5,048    | 2,566       | 502     | 404        | 466        | 2,332     |
| 61 to 120 Months                    | 9,799  | 144         | 5,599  | 1,736    | 382         | 601     | 553        | 198        | 586       |
| Over 120 Months                     | 6,334  | 6           | 3,519  | 429      | 79          | 588     | 341        | 169        | 1,203     |
| Prison and Alternatives             | 2,093  | 276         | 641    | 294      | 354         | 73      | 29         | 55         | 371       |
| PROBATION                           |        |             |        |          |             |         |            |            |           |
| <b>Total Receiving Probation</b>    | 5,888  | 1,361       | 729    | 487      | 1,573       | 25      | 13         | 137        | 1,563     |
| Probation Only                      | 4,558  | 1,168       | 521    | 306      | 1,192       | 17      | 10         | 89         | 1,255     |
| Probation and Alternatives          | 1,330  | 193         | 208    | 181      | 381         | 8       | 3          | 48         | 308       |
| FINE ONLY                           | 419    | 2           | 2      | 0        | 79          | 0       | 1          | 0          | 335       |