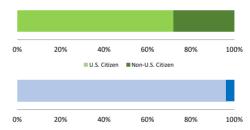

# Citizenship, Guilty Pleas, and Trials

|                                     |        | Drug        |        |          | Fraud/Theft |         |            | Money      |           |
|-------------------------------------|--------|-------------|--------|----------|-------------|---------|------------|------------|-----------|
|                                     | TOTAL  | Immigration |        | Firearms | /Embezzle   | Robbery | Child Porn | Laundering | All Other |
|                                     | 76,538 | 29,354      | 19,830 | 8,481    | 6,390       | 1,825   | 1,368      | 1,177      | 8,113     |
| Mean Sentence (months)              | 42     | 9           | 76     | 50       | 21          | 109     | 103        | 61         | 60        |
| Median Sentence (months)            | 18     | 6           | 60     | 39       | 12          | 92      | 84         | 33         | 12        |
| IMPRISONMENT                        |        |             |        |          |             |         |            |            |           |
| <b>Total Receiving Imprisonment</b> | 70,231 | 27,991      | 19,099 | 7,994    | 4,738       | 1,800   | 1,354      | 1,040      | 6,215     |
| Prison Only                         | 68,138 | 27,715      | 18,458 | 7,700    | 4,384       | 1,727   | 1,325      | 985        | 5,844     |
| Up to 12 Months                     | 24,869 | 19,835      | 1,252  | 487      | 1,357       | 36      | 27         | 152        | 1,723     |
| 13 to 60 Months                     | 27,136 | 7,730       | 8,088  | 5,048    | 2,566       | 502     | 404        | 466        | 2,332     |
| 61 to 120 Months                    | 9,799  | 144         | 5,599  | 1,736    | 382         | 601     | 553        | 198        | 586       |
| Over 120 Months                     | 6,334  | 6           | 3,519  | 429      | 79          | 588     | 341        | 169        | 1,203     |
| Prison and Alternatives             | 2,093  | 276         | 641    | 294      | 354         | 73      | 29         | 55         | 371       |
| PROBATION                           |        |             |        |          |             |         |            |            |           |
| <b>Total Receiving Probation</b>    | 5,888  | 1,361       | 729    | 487      | 1,573       | 25      | 13         | 137        | 1,563     |
| Probation Only                      | 4,558  | 1,168       | 521    | 306      | 1,192       | 17      | 10         | 89         | 1,255     |
| Probation and Alternatives          | 1,330  | 193         | 208    | 181      | 381         | 8       | 3          | 48         | 308       |
| FINE ONLY                           | 419    | 2           | 2      | 0        | 79          | 0       | 1          | 0          | 335       |