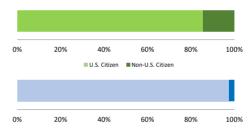

# Citizenship, Guilty Pleas, and Trials

|                                     |       |             | Drug        |          | Fraud/Theft | ■ Plea  | ■ Trial    | Money      |           |
|-------------------------------------|-------|-------------|-------------|----------|-------------|---------|------------|------------|-----------|
| _                                   | TOTAL | Immigration | Trafficking | Firearms | /Embezzle   | Robbery | Child Porn | Laundering | All Other |
|                                     | 545   | 46          | 137         | 205      | 64          | 22      | 3          | 7          | 61        |
| Mean Sentence (months)              | 59    | 7           | 101         | 53       | 15          | 87      | 206        | 59         | 49        |
| Median Sentence (months)            | 37    | 6           | 77          | 42       | 12          | 76      | 97         | 30         | 0         |
| IMPRISONMENT                        |       |             |             |          |             |         |            |            |           |
| <b>Total Receiving Imprisonment</b> | 478   | 46          | 133         | 194      | 44          | 22      | 3          | 7          | 29        |
| Prison Only                         | 447   | 45          | 122         | 183      | 39          | 21      | 3          | 7          | 27        |
| Up to 12 Months                     | 61    | 35          | 2           | 12       | 7           | 0       | 0          | 0          | 5         |
| 13 to 60 Months                     | 224   | 10          | 40          | 116      | 32          | 8       | 1          | 6          | 11        |
| 61 to 120 Months                    | 104   | 0           | 45          | 44       | 0           | 9       | 1          | 0          | 5         |
| Over 120 Months                     | 58    | 0           | 35          | 11       | 0           | 4       | 1          | 1          | 6         |
| Prison and Alternatives             | 31    | 1           | 11          | 11       | 5           | 1       | 0          | 0          | 2         |
| PROBATION                           |       |             |             |          |             |         |            |            |           |
| <b>Total Receiving Probation</b>    | 54    | 0           | 4           | 11       | 19          | 0       | 0          | 0          | 20        |
| Probation Only                      | 38    | 0           | 1           | 5        | 15          | 0       | 0          | 0          | 17        |
| Probation and Alternatives          | 16    | 0           | 3           | 6        | 4           | 0       | 0          | 0          | 3         |
| FINE ONLY                           | 13    | 0           | 0           | 0        | 1           | 0       | 0          | 0          | 12        |