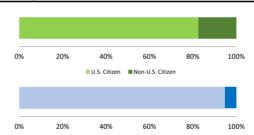

# Citizenship, Guilty Pleas, and Trials

|                                     |        | Drug        |        |          | Fraud/Theft |         |            | Money      |           |
|-------------------------------------|--------|-------------|--------|----------|-------------|---------|------------|------------|-----------|
|                                     | TOTAL  | Immigration |        | Firearms | /Embezzle   | Robbery | Child Porn | Laundering | All Other |
|                                     | 76,538 | 29,354      | 19,830 | 8,481    | 6,390       | 1,825   | 1,368      | 1,177      | 8,113     |
| Mean Sentence (months)              | 42     | 9           | 76     | 50       | 21          | 109     | 103        | 61         | 60        |
| Median Sentence (months)            | 18     | 6           | 60     | 39       | 12          | 92      | 84         | 33         | 12        |
| IMPRISONMENT                        |        |             |        |          |             |         |            |            |           |
| <b>Total Receiving Imprisonment</b> | 70,231 | 27,991      | 19,099 | 7,994    | 4,738       | 1,800   | 1,354      | 1,040      | 6,215     |
| Prison Only                         | 68,138 | 27,715      | 18,458 | 7,700    | 4,384       | 1,727   | 1,325      | 985        | 5,844     |
| Up to 12 Months                     | 24,869 | 19,835      | 1,252  | 487      | 1,357       | 36      | 27         | 152        | 1,723     |
| 13 to 60 Months                     | 27,136 | 7,730       | 8,088  | 5,048    | 2,566       | 502     | 404        | 466        | 2,332     |
| 61 to 120 Months                    | 9,799  | 144         | 5,599  | 1,736    | 382         | 601     | 553        | 198        | 586       |
| Over 120 Months                     | 6,334  | 6           | 3,519  | 429      | 79          | 588     | 341        | 169        | 1,203     |
| Prison and Alternatives             | 2,093  | 276         | 641    | 294      | 354         | 73      | 29         | 55         | 371       |
| PROBATION                           |        |             |        |          |             |         |            |            |           |
| <b>Total Receiving Probation</b>    | 5,888  | 1,361       | 729    | 487      | 1,573       | 25      | 13         | 137        | 1,563     |
| Probation Only                      | 4,558  | 1,168       | 521    | 306      | 1,192       | 17      | 10         | 89         | 1,255     |
| Probation and Alternatives          | 1,330  | 193         | 208    | 181      | 381         | 8       | 3          | 48         | 308       |
| FINE ONLY                           | 419    | 2           | 2      | 0        | 79          | 0       | 1          | 0          | 335       |