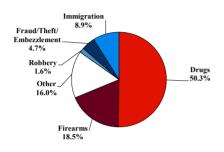

# SENTENCING INFORMATION BY TYPE OF CRIME

# Citizenship, Guilty Pleas, and Trials

|                                     |        | Drug        |        |          | Fraud/Theft |         |            | Money      |           |
|-------------------------------------|--------|-------------|--------|----------|-------------|---------|------------|------------|-----------|
|                                     | TOTAL  | Immigration |        | Firearms | /Embezzle   | Robbery | Child Porn | Laundering | All Other |
|                                     | 76,538 | 29,354      | 19,830 | 8,481    | 6,390       | 1,825   | 1,368      | 1,177      | 8,113     |
| Mean Sentence (months)              | 42     | 9           | 76     | 50       | 21          | 109     | 103        | 61         | 60        |
| Median Sentence (months)            | 18     | 6           | 60     | 39       | 12          | 92      | 84         | 33         | 12        |
| IMPRISONMENT                        |        |             |        |          |             |         |            |            |           |
| <b>Total Receiving Imprisonment</b> | 70,231 | 27,991      | 19,099 | 7,994    | 4,738       | 1,800   | 1,354      | 1,040      | 6,215     |
| Prison Only                         | 68,138 | 27,715      | 18,458 | 7,700    | 4,384       | 1,727   | 1,325      | 985        | 5,844     |
| Up to 12 Months                     | 24,869 | 19,835      | 1,252  | 487      | 1,357       | 36      | 27         | 152        | 1,723     |
| 13 to 60 Months                     | 27,136 | 7,730       | 8,088  | 5,048    | 2,566       | 502     | 404        | 466        | 2,332     |
| 61 to 120 Months                    | 9,799  | 144         | 5,599  | 1,736    | 382         | 601     | 553        | 198        | 586       |
| Over 120 Months                     | 6,334  | 6           | 3,519  | 429      | 79          | 588     | 341        | 169        | 1,203     |
| Prison and Alternatives             | 2,093  | 276         | 641    | 294      | 354         | 73      | 29         | 55         | 371       |
| PROBATION                           |        |             |        |          |             |         |            |            |           |
| <b>Total Receiving Probation</b>    | 5,888  | 1,361       | 729    | 487      | 1,573       | 25      | 13         | 137        | 1,563     |
| Probation Only                      | 4,558  | 1,168       | 521    | 306      | 1,192       | 17      | 10         | 89         | 1,255     |
| Probation and Alternatives          | 1,330  | 193         | 208    | 181      | 381         | 8       | 3          | 48         | 308       |
| FINE ONLY                           | 419    | 2           | 2      | 0        | 79          | 0       | 1          | 0          | 335       |