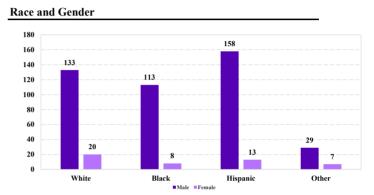

# ### Race and Gender ### 45,000 ### 45,000 ### 45,000 ### 45,000 ### 38,500 ### 38,500 ### 38,500 ### 38,500 ### 38,500 ### 13,707 ### 10,000 ### 5,000 ### 5,000 ### 1,619 ### 4,120 ### 2,197 ### 553 ### White Black Hispanic Other