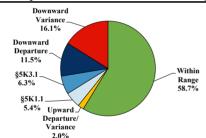

|      |          |             |         |            |            |           |
| <b>Total Receiving Probation</b>    | 77       | 0           | 23   | 2        | 33          | 1       | 0          | 0          | 18        |
| Probation Only                      | 66       | 0           | 22   | 1        | 27          | 1       | 0          | 0          | 15        |
| Probation and Alternatives          | 11       | 0           | 1    | 1        | 6           | 0       | 0          | 0          | 3         |
| FINE ONLY                           | 0        | 0           | 0    | 0        | 0           | 0       | 0          | 0          | 0         |

#### **Southern District of Texas**

#### Fiscal Year 2019



Type of Crime



#### Sentence Imposed Relative to the Guideline Range



#### SENTENCING INFORMATION BY TYPE OF CRIME

#### **Number of Federal Offenders Over Time**





#### Citizenship, Guilty Pleas, and Trials



|                                     |       |             | Drug        |          | Fraud/Theft | ■ Plea  | Trial      | Money      |           |
|-------------------------------------|-------|-------------|-------------|----------|-------------|---------|------------|------------|-----------|
| _                                   | TOTAL | Immigration | Trafficking | Firearms | /Embezzle   | Robbery | Child Porn | Laundering | All Other |
|                                     | 7,815 | 6,089       | 952         | 216      | 153         | 56      | 39         | 71         | 239       |
| Mean Sentence (months)              | 24    | 14