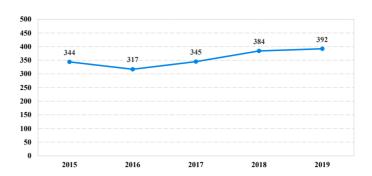

tion</b>    | 46    | 13           | 10   | 2        | 7           | 0              | 0          | 2          | 12        |
| Probation Only                      | 39    | 10           | 8    | 2        | 6           | 0              | 0          | 2          | 11        |
| Probation and Alternatives          | 7     | 3            | 2    | 0        | 1           | 0              | 0          | 0          | 1         |
| FINE ONLY                           | 0     | 0            | 0    | 0        | 0           | 0              | 0          | 0          | 0         |

## **Northern District of New York**

## Fiscal Year 2019



Type of Crime



## Sentence Imposed Relative to the Guideline Range



## SENTENCING INFORMATION BY TYPE OF CRIME

#### **Number of Federal Offenders Over Time**



# Race and Gender 160 140 135 120 100 94 80 74 60 40 22 11 12 24 12 4 0 White Black Hispanic Other

## Citizenship, Guilty Pleas, and Trials



|                                     |       |             | Drug        |          | Fraud/Theft | ■ Plea  | ■ Trial    | Money      |           |
|-------------------------------------|-------|-------------|-------------|----------|-------------|---------|------------|------------|-----------|
| _                                   | TOTAL | Immigration | Trafficking | Firearms | /Embezzle   | Robbery | Child Porn | Laundering | All Other |
|                                     | 392   | 148         | 101         | 24       | 24          | 1       | 23         | 18         | 53        |
| Mean Sentence (months)              | 42    | 6