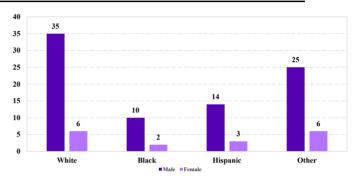

# ### Race and Gender ### 45,000 ### 45,000 ### 45,000 ### 45,000 ### 38,500 ### 38,500 ### 38,500 ### 38,500 ### 38,500 ### 13,707 ### 10,000 ### 5,000 ### 5,000 ### 1,619 ### 4,120 ### 2,197 ### 553 ### White Black Hispanic Other