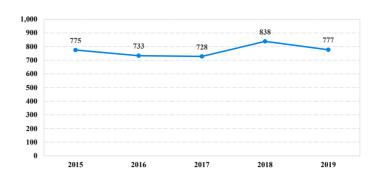

| <b>Total Receiving Probation</b>    | 13      | 1           | 0    | 3        | 7           | 0       | 0          | 0          | 2         |
| Probation Only                      | 11      | 1           | 0    | 3        | 6           | 0       | 0          | 0          | 1         |
| Probation and Alternatives          | 2       | 0           | 0    | 0        | 1           | 0       | 0          | 0          | 1         |
| FINE ONLY                           | 0       | 0           | 0    | 0        | 0           | 0       | 0          | 0          | 0         |

# **District of Maryland**

## Fiscal Year 2019



## **Type of Crime**



## Sentence Imposed Relative to the Guideline Range



## SENTENCING INFORMATION BY TYPE OF CRIME

#### **Number of Federal Offenders Over Time**



# | Solution | Solution

## Citizenship, Guilty Pleas, and Trials



|                                     |       |             |     |          |           | Fraud/Theft |            |            |           |
|-------------------------------------|-------|-------------|-----|----------|-----------|-------------|------------|------------|-----------|
| _                                   | TOTAL | Immigration |     | Firearms | /Embezzle | Robbery     | Child Porn | Laundering | All Other |
|                                     | 777   | 69          | 243 | 132      | 91        | 59          | 19         | 13         | 151       |
| Mean Sentence (months)              | 80    | 8           | 73  | 60       | 29        | 111         | 169        | 53         | 153       |
| Median Sente