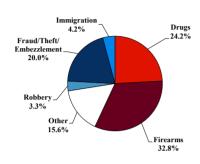

|             |      |             |           |         |            |            |           |
| <b>Total Receiving Probation</b>    | 29               | 0           | 3    | 5           | 11        | 1       | 1          | 0          | 8         |
| Probation Only                      | 22               | 0           | 3    | 4           | 9         | 0       | 0          | 0          | 6         |
| Probation and Alternatives          | 7                | 0           | 0    | 1           | 2         | 1       | 1          | 0          | 2         |
| FINE ONLY                           | 0                | 0           | 0    | 0           | 0         | 0       | 0          | 0          | 0         |

# Northern District of Indiana

# Fiscal Year 2019



Type of Crime



# Sentence Imposed Relative to the Guideline Range



# SENTENCING INFORMATION BY TYPE OF CRIME

### **Number of Federal Offenders Over Time**



# 

# Citizenship, Guilty Pleas, and Trials



|                                     |       |             |             | Drug Fraud/Theft |           | ■ Plea  | a ■Trial   | Money      |           |
|-------------------------------------|-------|-------------|-------------|------------------|-----------|---------|------------|------------|-----------|
| _                                   | TOTAL | Immigration | Trafficking | Firearms         | /Embezzle | Robbery | Child Porn | Laundering | All Other |
|                                     | 360   | 15          | 87          | 118              | 72        | 12      | 10         | 0