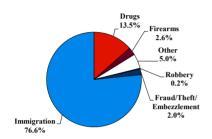

|       |             |                  |          |           |         |            |            |           |
| <b>Total Receiving Probation</b>    | 29    | 1           | 5                | 1        | 13        | 0       | 0          | 0          | 9         |
| Probation Only                      | 23    | 1           | 5                | 0        | 8         | 0       | 0          | 0          | 9         |
| Probation and Alternatives          | 6     | 0           | 0                | 1        | 5         | 0       | 0          | 0          | 0         |
| FINE ONLY                           | 2     | 0           | 0                | 0        | 0         | 0       | 0          | 0          | 2         |

#### **Western District of Texas**

#### Fiscal Year 2019





#### Sentence Imposed Relative to the Guideline Range



#### SENTENCING INFORMATION BY TYPE OF CRIME

#### **Number of Federal Offenders Over Time**





#### Citizenship, Guilty Pleas, and Trials



| SERVIERO IN ORMITTO                 | VDI III | L OI CIMIVIL | Drug  |          | Fraud/Theft | ■ Plea ■ Trial |            | Money      |           |
|-------------------------------------|---------|--------------|-------|----------|-------------|----------------|------------|------------|-----------|
|                                     | TOTAL   | Immigration  |       | Firearms | /Embezzle   | Robbery        | Child Porn | Laundering | All Other |
|                                     | 9,769   | 7,485        | 1,285 | 258      | 196         | 22             | 38         | 29