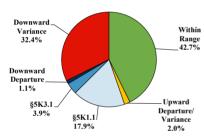

|            |            |           |
| <b>Total Receiving Probation</b>    | 26       | 1            | 3    | 5        | 14          | 0              | 0          | 0          | 3         |
| Probation Only                      | 14       | 1            | 3    | 2        | 6           | 0              | 0          | 0          | 2         |
| Probation and Alternatives          | 12       | 0            | 0    | 3        | 8           | 0              | 0          | 0          | 1         |
| FINE ONLY                           | 0        | 0            | 0    | 0        | 0           | 0              | 0          | 0          | 0         |

## **Eastern District of Washington**

#### Fiscal Year 2019



#### Type of Crime



#### Sentence Imposed Relative to the Guideline Range



#### SENTENCING INFORMATION BY TYPE OF CRIME

#### **Number of Federal Offenders Over Time**



# Race and Gender 180 160 140 120 100 94 80 60 40 20 0 White Black Hispanic Other

#### Citizenship, Guilty Pleas, and Trials



|                                     |       |             | Drug        |          | Fraud/Theft | ■ Ple   | a ■Trial   | Money      |           |
|-------------------------------------|-------|-------------|-------------|----------|-------------|---------|------------|------------|-----------|
| _                                   | TOTAL | Immigration | Trafficking | Firearms | /Embezzle   | Robbery | Child Porn | Laundering | All Other |
|                                     | 360   | 67          | 148         | 50       | 23          | 1       | 15         | 3