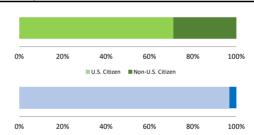

# Citizenship, Guilty Pleas, and Trials

|                                     |        | Drug        |        |          | Fraud/Theft |         |            | Money      |           |
|-------------------------------------|--------|-------------|--------|----------|-------------|---------|------------|------------|-----------|
|                                     | TOTAL  | Immigration |        | Firearms | /Embezzle   | Robbery | Child Porn | Laundering | All Other |
|                                     | 76,538 | 29,354      | 19,830 | 8,481    | 6,390       | 1,825   | 1,368      | 1,177      | 8,113     |
| Mean Sentence (months)              | 42     | 9           | 76     | 50       | 21          | 109     | 103        | 61         | 60        |
| Median Sentence (months)            | 18     | 6           | 60     | 39       | 12          | 92      | 84         | 33         | 12        |
| IMPRISONMENT                        |        |             |        |          |             |         |            |            |           |
| <b>Total Receiving Imprisonment</b> | 70,231 | 27,991      | 19,099 | 7,994    | 4,738       | 1,800   | 1,354      | 1,040      | 6,215     |
| Prison Only                         | 68,138 | 27,715      | 18,458 | 7,700    | 4,384       | 1,727   | 1,325      | 985        | 5,844     |
| Up to 12 Months                     | 24,869 | 19,835      | 1,252  | 487      | 1,357       | 36      | 27         | 152        | 1,723     |
| 13 to 60 Months                     | 27,136 | 7,730       | 8,088  | 5,048    | 2,566       | 502     | 404        | 466        | 2,332     |
| 61 to 120 Months                    | 9,799  | 144         | 5,599  | 1,736    | 382         | 601     | 553        | 198        | 586       |
| Over 120 Months                     | 6,334  | 6           | 3,519  | 429      | 79          | 588     | 341        | 169        | 1,203     |
| Prison and Alternatives             | 2,093  | 276         | 641    | 294      | 354         | 73      | 29         | 55         | 371       |
| PROBATION                           |        |             |        |          |             |         |            |            |           |
| <b>Total Receiving Probation</b>    | 5,888  | 1,361       | 729    | 487      | 1,573       | 25      | 13         | 137        | 1,563     |
| Probation Only                      | 4,558  | 1,168       | 521    | 306      | 1,192       | 17      | 10         | 89         | 1,255     |
| Probation and Alternatives          | 1,330  | 193         | 208    | 181      | 381         | 8       | 3          | 48         | 308       |
| FINE ONLY                           | 419    | 2           | 2      | 0        | 79          | 0       | 1          | 0          | 335       |