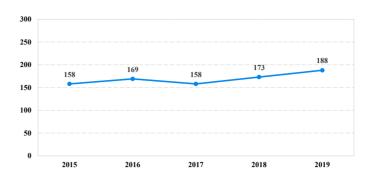

Probation</b>    | 38                | 1           | 3    | 1        | 21          | 2       | 0          | 0     | 10        |
| Probation Only                      | 25                | 1           | 1    | 1        | 14          | 1       | 0          | 0     | 7         |
| Probation and Alternatives          | 13                | 0           | 2    | 0        | 7           | 1       | 0          | 0     | 3         |
| FINE ONLY                           | 1                 | 0           | 0    | 0        | 0           | 0       | 0          | 0     | 1         |

# Northern District of Mississippi

## Fiscal Year 2019



Type of Crime



## Sentence Imposed Relative to the Guideline Range



## SENTENCING INFORMATION BY TYPE OF CRIME

#### **Number of Federal Offenders Over Time**



# Race and Gender 100 95 90 80 70 60 50 46 40 30 20 11 11 10 0 White Black Hispanic Other

## Citizenship, Guilty Pleas, and Trials



|                                     |       | 9           |    | Fraud/Theft |           |         | Money      |            |           |
|-------------------------------------|-------|-------------|----|-------------|-----------|---------|------------|------------|-----------|
| _                                   | TOTAL | Immigration |    | Firearms    | /Embezzle | Robbery | Child Porn | Laundering | All Other |
|                                     | 188   | 2           | 68 | 37          | 32        | 1       | 6          | 4          | 38        |
| Mean Sentence (months)              | 38    |             | 52 | 36          | 16        |