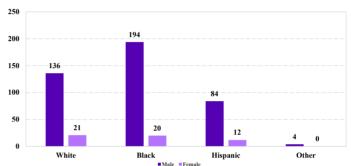

# ### Race and Gender ### 45,000 ### 45,000 ### 45,000 ### 45,000 ### 38,500 ### 38,500 ### 38,500 ### 38,500 ### 38,500 ### 13,707 ### 10,000 ### 5,000 ### 5,000 ### 1,619 ### 4,120 ### 2,197 ### 553 ### White Black Hispanic Other