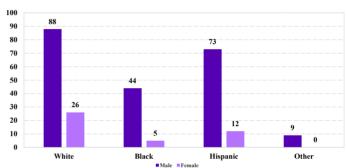

# ### Race and Gender ### 45,000 ### 45,000 ### 45,000 ### 45,000 ### 38,500 ### 38,500 ### 38,500 ### 38,500 ### 38,500 ### 13,707 ### 10,000 ### 5,000 ### 5,000 ### 1,619 ### 4,120 ### 2,197 ### 553 ### White Black Hispanic Other