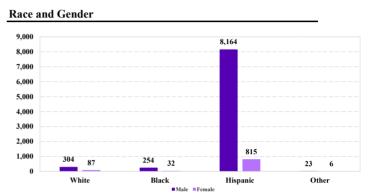

# ### Race and Gender ### 45,000 ### 45,000 ### 45,000 ### 45,000 ### 38,500 ### 38,500 ### 38,500 ### 38,500 ### 38,500 ### 13,707 ### 10,000 ### 5,000 ### 5,000 ### 1,619 ### 4,120 ### 2,197 ### 553 ### White Black Hispanic Other