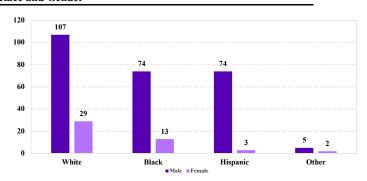

# ### Race and Gender ### 45,000 ### 45,000 ### 45,000 ### 45,000 ### 38,500 ### 38,500 ### 38,500 ### 38,500 ### 38,500 ### 13,707 ### 10,000 ### 5,000 ### 5,000 ### 1,619 ### 4,120 ### 2,197 ### 553 ### White Black Hispanic Other