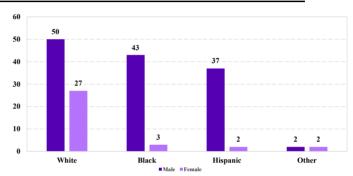

# ### Race and Gender ### 45,000 ### 45,000 ### 45,000 ### 45,000 ### 38,500 ### 38,500 ### 38,500 ### 38,500 ### 38,500 ### 13,707 ### 10,000 ### 5,000 ### 5,000 ### 1,619 ### 4,120 ### 2,197 ### 553 ### White Black Hispanic Other