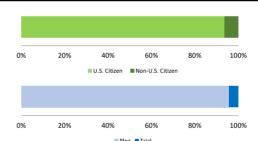

# Citizenship, Guilty Pleas, and Trials

|                                     |        | Drug        |        |          | Fraud/Theft |         |            | Money      |           |
|-------------------------------------|--------|-------------|--------|----------|-------------|---------|------------|------------|-----------|
|                                     | TOTAL  | Immigration |        | Firearms | /Embezzle   | Robbery | Child Porn | Laundering | All Other |
|                                     | 76,538 | 29,354      | 19,830 | 8,481    | 6,390       | 1,825   | 1,368      | 1,177      | 8,113     |
| Mean Sentence (months)              | 42     | 9           | 76     | 50       | 21          | 109     | 103        | 61         | 60        |
| Median Sentence (months)            | 18     | 6           | 60     | 39       | 12          | 92      | 84         | 33         | 12        |
| IMPRISONMENT                        |        |             |        |          |             |         |            |            |           |
| <b>Total Receiving Imprisonment</b> | 70,231 | 27,991      | 19,099 | 7,994    | 4,738       | 1,800   | 1,354      | 1,040      | 6,215     |
| Prison Only                         | 68,138 | 27,715      | 18,458 | 7,700    | 4,384       | 1,727   | 1,325      | 985        | 5,844     |
| Up to 12 Months                     | 24,869 | 19,835      | 1,252  | 487      | 1,357       | 36      | 27         | 152        | 1,723     |
| 13 to 60 Months                     | 27,136 | 7,730       | 8,088  | 5,048    | 2,566       | 502     | 404        | 466        | 2,332     |
| 61 to 120 Months                    | 9,799  | 144         | 5,599  | 1,736    | 382         | 601     | 553        | 198        | 586       |
| Over 120 Months                     | 6,334  | 6           | 3,519  | 429      | 79          | 588     | 341        | 169        | 1,203     |
| Prison and Alternatives             | 2,093  | 276         | 641    | 294      | 354         | 73      | 29         | 55         | 371       |
| PROBATION                           |        |             |        |          |             |         |            |            |           |
| <b>Total Receiving Probation</b>    | 5,888  | 1,361       | 729    | 487      | 1,573       | 25      | 13         | 137        | 1,563     |
| Probation Only                      | 4,558  | 1,168       | 521    | 306      | 1,192       | 17      | 10         | 89         | 1,255     |
| Probation and Alternatives          | 1,330  | 193         | 208    | 181      | 381         | 8       | 3          | 48         | 308       |
| FINE ONLY                           | 419    | 2           | 2      | 0        | 79          | 0       | 1          | 0          | 335       |

# Citizenship, Guilty Pleas, and Trials

|                                     |       |             | Drug        |          | Fraud/Theft | ■ Plea  | ■ Trial    | Money      |           |
|-------------------------------------|-------|-------------|-------------|----------|-------------|---------|------------|------------|-----------|
| _                                   | TOTAL | Immigration | Trafficking | Firearms | /Embezzle   | Robbery | Child Porn | Laundering | All Other |
|                                     | 545   | 46          | 137         | 205      | 64          | 22      | 3          | 7          | 61        |
| Mean Sentence (months)              | 59    | 7           | 101         | 53       | 15          | 87      | 206        | 59         | 49        |
| Median Sentence (months)            | 37    | 6           | 77          | 42       | 12          | 76      | 97         | 30         | 0         |
| IMPRISONMENT                        |       |             |             |          |             |         |            |            |           |
| <b>Total Receiving Imprisonment</b> | 478   | 46          | 133         | 194      | 44          | 22      | 3          | 7          | 29        |
| Prison Only                         | 447   | 45          | 122         | 183      | 39          | 21      | 3          | 7          | 27        |
| Up to 12 Months                     | 61    | 35          | 2           | 12       | 7           | 0       | 0          | 0          | 5         |
| 13 to 60 Months                     | 224   | 10          | 40          | 116      | 32          | 8       | 1          | 6          | 11        |
| 61 to 120 Months                    | 104   | 0           | 45          | 44       | 0           | 9       | 1          | 0          | 5         |
| Over 120 Months                     | 58    | 0           | 35          | 11       | 0           | 4       | 1          | 1          | 6         |
| Prison and Alternatives             | 31    | 1           | 11          | 11       | 5           | 1       | 0          | 0          | 2         |
| PROBATION                           |       |             |             |          |             |         |            |            |           |
| <b>Total Receiving Probation</b>    | 54    | 0           | 4           | 11       | 19          | 0       | 0          | 0          | 20        |
| Probation Only                      | 38    | 0           | 1           | 5        | 15          | 0       | 0          | 0          | 17        |
| Probation and Alternatives          | 16    | 0           | 3           | 6        | 4           | 0       | 0          | 0          | 3         |
| FINE ONLY                           | 13    | 0           | 0           | 0        | 1           | 0       | 0          | 0          | 12        |