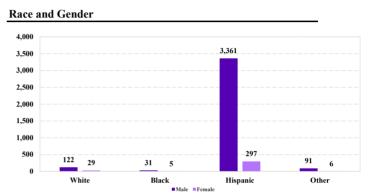

# ### Race and Gender ### 45,000 ### 45,000 ### 45,000 ### 45,000 ### 38,500 ### 38,500 ### 38,500 ### 38,500 ### 38,500 ### 13,707 ### 10,000 ### 5,000 ### 5,000 ### 1,619 ### 4,120 ### 2,197 ### 553 ### White Black Hispanic Other