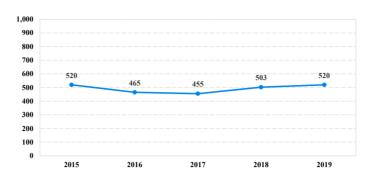

Total Receiving Probation</b>    | 82       | 1           | 15   | 5        | 21          | 1       | 3          | 5          | 31        |
| Probation Only                      | 65       | 0           | 13   | 4        | 14          | 1       | 3          | 5          | 25        |
| Probation and Alternatives          | 17       | 1           | 2    | 1        | 7           | 0       | 0          | 0          | 6         |
| FINE ONLY                           | 1        | 0           | 0    | 0        | 0           | 0       | 0          | 0          | 1         |

## **Western District of New York**

## Fiscal Year 2019



Type of Crime



## Sentence Imposed Relative to the Guideline Range



## SENTENCING INFORMATION BY TYPE OF CRIME

#### **Number of Federal Offenders Over Time**



# Race and Gender 180 168 169 140 120 100 80 60 40 20 0 White Black Hispanic Other

## Citizenship, Guilty Pleas, and Trials



|                                     |       |             | 8   |          | Fraud/Theft |         |            | Money      |           |  |
|-------------------------------------|-------|-------------|-----|----------|-------------|---------|------------|------------|-----------|--|
| _                                   | TOTAL | Immigration |     | Firearms | /Embezzle   | Robbery | Child Porn | Laundering | All Other |  |
|                                     | 520   | 55          | 233 | 30       | 67          | 15      | 21         | 12         | 87        |  |
| Mean Sentence (months)              | 62    | 3           | 75  | 61       | 13          | 1