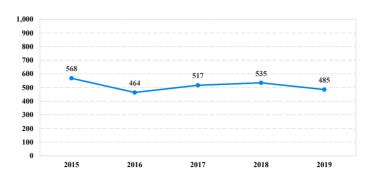

|  |
| <b>Total Receiving Probation</b>    | 11      | 0           | 0    | 1        | 5           | 0       | 0          | 0     | 5         |  |
| Probation Only                      | 8       | 0           | 0    | 1        | 3           | 0       | 0          | 0     | 4         |  |
| Probation and Alternatives          | 3       | 0           | 0    | 0        | 2           | 0       | 0          | 0     | 1         |  |
| FINE ONLY                           | 0       | 0           | 0    | 0        | 0           | 0       | 0          | 0     | 0         |  |

# Northern District of California

# Fiscal Year 2019



Type of Crime



# Sentence Imposed Relative to the Guideline Range



# SENTENCING INFORMATION BY TYPE OF CRIME

### **Number of Federal Offenders Over Time**





# Citizenship, Guilty Pleas, and Trials



|                                     |       |             |             | Drug Fraud/Theft |           | ■ Ple   | a ■Trial   | Money      |           |
|-------------------------------------|-------|-------------|-------------|------------------|-----------|---------|------------|------------|-----------|
| _                                   | TOTAL | Immigration | Trafficking | Firearms         | /Embezzle | Robbery | Child Porn | Laundering | All Other |
|                                     | 485   | 31          | 156         | 98               | 77        | 20      | 17         | 14         | 72        |
| Mean Sentence (months)              | 48    | 12          | 68          | 39               | 14        | 70      | 63         | 55