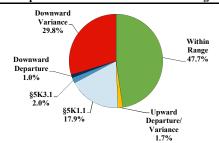

| 0     | 0            | 0       | 0        | 0           | 0       | 0          | 0          | 0         |

# **Northern District of Florida**

# Fiscal Year 2019



Type of Crime

# Immigration 23.0% Prugs 28.2% Fraud/Theft/ Embezzlement 12.6% Robbery 1.0% Other 16.5%

# Sentence Imposed Relative to the Guideline Range



### SENTENCING INFORMATION BY TYPE OF CRIME

### **Number of Federal Offenders Over Time**



### Race and Gender



### Citizenship, Guilty Pleas, and Trials



|                                     |       |             |             |          |           | Fraud/Theft |            |            |           |
|-------------------------------------|-------|-------------|-------------|----------|-----------|-------------|------------|------------|-----------|
|                                     | TOTAL | Immigration | Trafficking | Firearms | /Embezzle | Robbery     | Child Porn | Laundering | All Other |
|                                     | 309   | 71          | 83          | 58       | 39        | 3           | 5          | 7          | 43        |
| Mean Sentence (months)