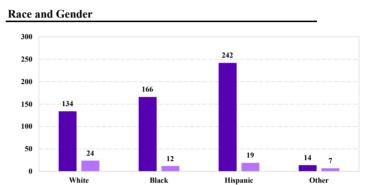

# ### Race and Gender ### 45,000 ### 45,000 ### 45,000 ### 45,000 ### 38,500 ### 38,500 ### 38,500 ### 38,500 ### 38,500 ### 13,707 ### 10,000 ### 5,000 ### 5,000 ### 1,619 ### 4,120 ### 2,197 ### 553 ### White Black Hispanic Other