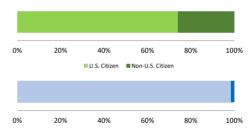

# Citizenship, Guilty Pleas, and Trials

|                                     |        | Drug        |        |          | Fraud/Theft |         |            | Money      |           |
|-------------------------------------|--------|-------------|--------|----------|-------------|---------|------------|------------|-----------|
|                                     | TOTAL  | Immigration |        | Firearms | /Embezzle   | Robbery | Child Porn | Laundering | All Other |
|                                     | 76,538 | 29,354      | 19,830 | 8,481    | 6,390       | 1,825   | 1,368      | 1,177      | 8,113     |
| Mean Sentence (months)              | 42     | 9           | 76     | 50       | 21          | 109     | 103        | 61         | 60        |
| Median Sentence (months)            | 18     | 6           | 60     | 39       | 12          | 92      | 84         | 33         | 12        |
| IMPRISONMENT                        |        |             |        |          |             |         |            |            |           |
| <b>Total Receiving Imprisonment</b> | 70,231 | 27,991      | 19,099 | 7,994    | 4,738       | 1,800   | 1,354      | 1,040      | 6,215     |
| Prison Only                         | 68,138 | 27,715      | 18,458 | 7,700    | 4,384       | 1,727   | 1,325      | 985        | 5,844     |
| Up to 12 Months                     | 24,869 | 19,835      | 1,252  | 487      | 1,357       | 36      | 27         | 152        | 1,723     |
| 13 to 60 Months                     | 27,136 | 7,730       | 8,088  | 5,048    | 2,566       | 502     | 404        | 466        | 2,332     |
| 61 to 120 Months                    | 9,799  | 144         | 5,599  | 1,736    | 382         | 601     | 553        | 198        | 586       |
| Over 120 Months                     | 6,334  | 6           | 3,519  | 429      | 79          | 588     | 341        | 169        | 1,203     |
| Prison and Alternatives             | 2,093  | 276         | 641    | 294      | 354         | 73      | 29         | 55         | 371       |
| PROBATION                           |        |             |        |          |             |         |            |            |           |
| <b>Total Receiving Probation</b>    | 5,888  | 1,361       | 729    | 487      | 1,573       | 25      | 13         | 137        | 1,563     |
| Probation Only                      | 4,558  | 1,168       | 521    | 306      | 1,192       | 17      | 10         | 89         | 1,255     |
| Probation and Alternatives          | 1,330  | 193         | 208    | 181      | 381         | 8       | 3          | 48         | 308       |
| FINE ONLY                           | 419    | 2           | 2      | 0        | 79          | 0       | 1          | 0          | 335       |