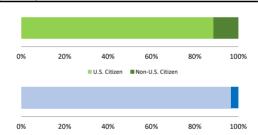

| 0       | 0          | 0          | 12        |
| Probation Only                      | 31    | 1           | 7   | 0           | 14          | 0       | 0          | 0          | 9         |
| Probation and Alternatives          | 11    | 0           | 4   | 0           | 4           | 0       | 0          | 0          | 3         |
| FINE ONLY                           | 2     | 0           | 0   | 0           | 1           | 0       | 0          | 0          | 1         |

# **District of Connecticut**

# Fiscal Year 2019



Type of Crime



# Sentence Imposed Relative to the Guideline Range



# SENTENCING INFORMATION BY TYPE OF CRIME

### **Number of Federal Offenders Over Time**



# 140 120 100 86 80 60 40 20 White Black Hispanic Other

# Citizenship, Guilty Pleas, and Trials



|                                     |       |             | 9   |          |           | Fraud/Theft |            |            | Money     |  |  |
|-------------------------------------|-------|-------------|-----|----------|-----------|-------------|------------|------------|-----------|--|--|
| _                                   | TOTAL | Immigration |     | Firearms | /Embezzle | Robbery     | Child Porn | Laundering | All Other |  |  |
|                                     | 349   | 18          | 161 | 49       | 48        | 12          | 6          | 11         | 44        |  |  |
| Mean Sentence (months)              | 42    | 14          | 43  | 36       | 24        | 71          | 73         | 32         | 64        |  |  |
| Median Sentence (months)            | 27    | 12