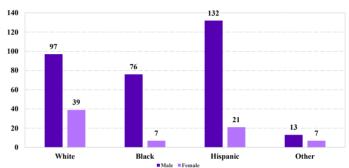

# ### Race and Gender ### 45,000 ### 45,000 ### 45,000 ### 45,000 ### 38,500 ### 38,500 ### 38,500 ### 38,500 ### 38,500 ### 13,707 ### 10,000 ### 5,000 ### 5,000 ### 1,619 ### 4,120 ### 2,197 ### 553 ### White Black Hispanic Other