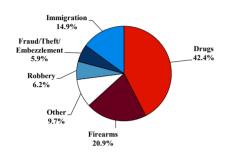

# Citizenship, Guilty Pleas, and Trials

|                                     |        | Drug        |        |          | Fraud/Theft |         |            | Money      |           |
|-------------------------------------|--------|-------------|--------|----------|-------------|---------|------------|------------|-----------|
|                                     | TOTAL  | Immigration |        | Firearms | /Embezzle   | Robbery | Child Porn | Laundering | All Other |
|                                     | 76,538 | 29,354      | 19,830 | 8,481    | 6,390       | 1,825   | 1,368      | 1,177      | 8,113     |
| Mean Sentence (months)              | 42     | 9           | 76     | 50       | 21          | 109     | 103        | 61         | 60        |
| Median Sentence (months)            | 18     | 6           | 60     | 39       | 12          | 92      | 84         | 33         | 12        |
| IMPRISONMENT                        |        |             |        |          |             |         |            |            |           |
| <b>Total Receiving Imprisonment</b> | 70,231 | 27,991      | 19,099 | 7,994    | 4,738       | 1,800   | 1,354      | 1,040      | 6,215     |
| Prison Only                         | 68,138 | 27,715      | 18,458 | 7,700    | 4,384       | 1,727   | 1,325      | 985        | 5,844     |
| Up to 12 Months                     | 24,869 | 19,835      | 1,252  | 487      | 1,357       | 36      | 27         | 152        | 1,723     |
| 13 to 60 Months                     | 27,136 | 7,730       | 8,088  | 5,048    | 2,566       | 502     | 404        | 466        | 2,332     |
| 61 to 120 Months                    | 9,799  | 144         | 5,599  | 1,736    | 382         | 601     | 553        | 198        | 586       |
| Over 120 Months                     | 6,334  | 6           | 3,519  | 429      | 79          | 588     | 341        | 169        | 1,203     |
| Prison and Alternatives             | 2,093  | 276         | 641    | 294      | 354         | 73      | 29         | 55         | 371       |
| PROBATION                           |        |             |        |          |             |         |            |            |           |
| <b>Total Receiving Probation</b>    | 5,888  | 1,361       | 729    | 487      | 1,573       | 25      | 13         | 137        | 1,563     |
| Probation Only                      | 4,558  | 1,168       | 521    | 306      | 1,192       | 17      | 10         | 89         | 1,255     |
| Probation and Alternatives          | 1,330  | 193         | 208    | 181      | 381         | 8       | 3          | 48         | 308       |
| FINE ONLY                           | 419    | 2           | 2      | 0        | 79          | 0       | 1          | 0          | 335       |