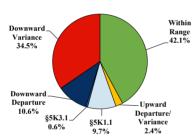

# Sentence Imposed Relative to the Guideline Range

# Citizenship, Guilty Pleas, and Trials

|                                     |        | Drug        |        |          | Fraud/Theft |         |            | Money      |           |
|-------------------------------------|--------|-------------|--------|----------|-------------|---------|------------|------------|-----------|
|                                     | TOTAL  | Immigration |        | Firearms | /Embezzle   | Robbery | Child Porn | Laundering | All Other |
|                                     | 76,538 | 29,354      | 19,830 | 8,481    | 6,390       | 1,825   | 1,368      | 1,177      | 8,113     |
| Mean Sentence (months)              | 42     | 9           | 76     | 50       | 21          | 109     | 103        | 61         | 60        |
| Median Sentence (months)            | 18     | 6           | 60     | 39       | 12          | 92      | 84         | 33         | 12        |
| IMPRISONMENT                        |        |             |        |          |             |         |            |            |           |
| <b>Total Receiving Imprisonment</b> | 70,231 | 27,991      | 19,099 | 7,994    | 4,738       | 1,800   | 1,354      | 1,040      | 6,215     |
| Prison Only                         | 68,138 | 27,715      | 18,458 | 7,700    | 4,384       | 1,727   | 1,325      | 985        | 5,844     |
| Up to 12 Months                     | 24,869 | 19,835      | 1,252  | 487      | 1,357       | 36      | 27         | 152        | 1,723     |
| 13 to 60 Months                     | 27,136 | 7,730       | 8,088  | 5,048    | 2,566       | 502     | 404        | 466        | 2,332     |
| 61 to 120 Months                    | 9,799  | 144         | 5,599  | 1,736    | 382         | 601     | 553        | 198        | 586       |
| Over 120 Months                     | 6,334  | 6           | 3,519  | 429      | 79          | 588     | 341        | 169        | 1,203     |
| Prison and Alternatives             | 2,093  | 276         | 641    | 294      | 354         | 73      | 29         | 55         | 371       |
| PROBATION                           |        |             |        |          |             |         |            |            |           |
| <b>Total Receiving Probation</b>    | 5,888  | 1,361       | 729    | 487      | 1,573       | 25      | 13         | 137        | 1,563     |
| Probation Only                      | 4,558  | 1,168       | 521    | 306      | 1,192       | 17      | 10         | 89         | 1,255     |
| Probation and Alternatives          | 1,330  | 193         | 208    | 181      | 381         | 8       | 3          | 48         | 308       |
| FINE ONLY                           | 419    | 2           | 2      | 0        | 79          | 0       | 1          | 0          | 335       |