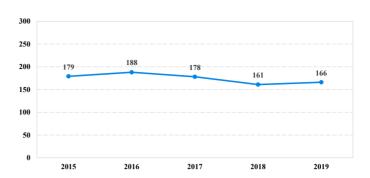

|
| <b>Total Receiving Probation</b>    | 76    | 38          | 5   | 12       | 10          | 2       | 0          | 2          | 7         |
| Probation Only                      | 70    | 38          | 5   | 10       | 6           | 2       | 0          | 2          | 7         |
| Probation and Alternatives          | 6     | 0           | 0   | 2        | 4           | 0       | 0          | 0          | 0         |
| FINE ONLY                           | 7     | 0           | 1   | 0        | 3           | 0       | 0          | 0          | 3         |

#### **District of Vermont**

#### Fiscal Year 2019



Type of Crime



#### Sentence Imposed Relative to the Guideline Range



#### SENTENCING INFORMATION BY TYPE OF CRIME

#### **Number of Federal Offenders Over Time**



#### Race and Gender



#### Citizenship, Guilty Pleas, and Trials



| SENTENCING INFORMATIO               | \ <b>D</b> 1 111 | E OF CIGINE | Drug | Fr       | Fraud/Theft | ■ Plea ■ Trial |            | Money |           |
|-------------------------------------|------------------|-------------|------|----------|-------------|----------------|------------|-------|-----------|
|                                     | TOTAL            | Immigration |      | Firearms | /Embezzle   | Robbery        | Child Porn | •     | All Other |
|                                     | 166              | 23          | 99   | 18       | 10          | 0              | 6          | 2     | 8         |
| Mean Sentence (months)              | 34               | 3           | 41   | 42       | 17          |