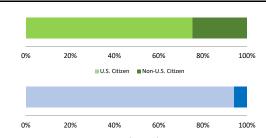

# Citizenship, Guilty Pleas, and Trials

|                                     |        | Drug        |        |          | Fraud/Theft |         |            | Money      |           |
|-------------------------------------|--------|-------------|--------|----------|-------------|---------|------------|------------|-----------|
|                                     | TOTAL  | Immigration |        | Firearms | /Embezzle   | Robbery | Child Porn | Laundering | All Other |
|                                     | 76,538 | 29,354      | 19,830 | 8,481    | 6,390       | 1,825   | 1,368      | 1,177      | 8,113     |
| Mean Sentence (months)              | 42     | 9           | 76     | 50       | 21          | 109     | 103        | 61         | 60        |
| Median Sentence (months)            | 18     | 6           | 60     | 39       | 12          | 92      | 84         | 33         | 12        |
| IMPRISONMENT                        |        |             |        |          |             |         |            |            |           |
| <b>Total Receiving Imprisonment</b> | 70,231 | 27,991      | 19,099 | 7,994    | 4,738       | 1,800   | 1,354      | 1,040      | 6,215     |
| Prison Only                         | 68,138 | 27,715      | 18,458 | 7,700    | 4,384       | 1,727   | 1,325      | 985        | 5,844     |
| Up to 12 Months                     | 24,869 | 19,835      | 1,252  | 487      | 1,357       | 36      | 27         | 152        | 1,723     |
| 13 to 60 Months                     | 27,136 | 7,730       | 8,088  | 5,048    | 2,566       | 502     | 404        | 466        | 2,332     |
| 61 to 120 Months                    | 9,799  | 144         | 5,599  | 1,736    | 382         | 601     | 553        | 198        | 586       |
| Over 120 Months                     | 6,334  | 6           | 3,519  | 429      | 79          | 588     | 341        | 169        | 1,203     |
| Prison and Alternatives             | 2,093  | 276         | 641    | 294      | 354         | 73      | 29         | 55         | 371       |
| PROBATION                           |        |             |        |          |             |         |            |            |           |
| <b>Total Receiving Probation</b>    | 5,888  | 1,361       | 729    | 487      | 1,573       | 25      | 13         | 137        | 1,563     |
| Probation Only                      | 4,558  | 1,168       | 521    | 306      | 1,192       | 17      | 10         | 89         | 1,255     |
| Probation and Alternatives          | 1,330  | 193         | 208    | 181      | 381         | 8       | 3          | 48         | 308       |
| FINE ONLY                           | 419    | 2           | 2      | 0        | 79          | 0       | 1          | 0          | 335       |