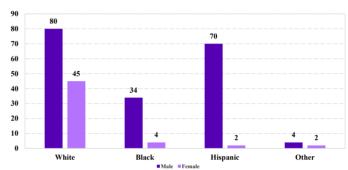

# ### Race and Gender ### 45,000 ### 45,000 ### 45,000 ### 45,000 ### 38,500 ### 38,500 ### 38,500 ### 38,500 ### 38,500 ### 13,707 ### 10,000 ### 5,000 ### 5,000 ### 1,619 ### 4,120 ### 2,197 ### 553 ### White Black Hispanic Other