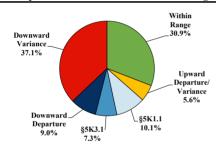

# Sentence Imposed Relative to the Guideline Range

# SENTENCING INFORMATION BY TYPE OF CRIME