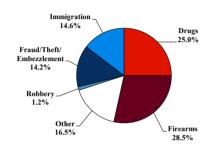

# Citizenship, Guilty Pleas, and Trials

|                                     |        | Drug        |        |          | Fraud/Theft |         |            | Money      |           |
|-------------------------------------|--------|-------------|--------|----------|-------------|---------|------------|------------|-----------|
|                                     | TOTAL  | Immigration |        | Firearms | /Embezzle   | Robbery | Child Porn | Laundering | All Other |
|                                     | 76,538 | 29,354      | 19,830 | 8,481    | 6,390       | 1,825   | 1,368      | 1,177      | 8,113     |
| Mean Sentence (months)              | 42     | 9           | 76     | 50       | 21          | 109     | 103        | 61         | 60        |
| Median Sentence (months)            | 18     | 6           | 60     | 39       | 12          | 92      | 84         | 33         | 12        |
| IMPRISONMENT                        |        |             |        |          |             |         |            |            |           |
| <b>Total Receiving Imprisonment</b> | 70,231 | 27,991      | 19,099 | 7,994    | 4,738       | 1,800   | 1,354      | 1,040      | 6,215     |
| Prison Only                         | 68,138 | 27,715      | 18,458 | 7,700    | 4,384       | 1,727   | 1,325      | 985        | 5,844     |
| Up to 12 Months                     | 24,869 | 19,835      | 1,252  | 487      | 1,357       | 36      | 27         | 152        | 1,723     |
| 13 to 60 Months                     | 27,136 | 7,730       | 8,088  | 5,048    | 2,566       | 502     | 404        | 466        | 2,332     |
| 61 to 120 Months                    | 9,799  | 144         | 5,599  | 1,736    | 382         | 601     | 553        | 198        | 586       |
| Over 120 Months                     | 6,334  | 6           | 3,519  | 429      | 79          | 588     | 341        | 169        | 1,203     |
| Prison and Alternatives             | 2,093  | 276         | 641    | 294      | 354         | 73      | 29         | 55         | 371       |
| PROBATION                           |        |             |        |          |             |         |            |            |           |
| <b>Total Receiving Probation</b>    | 5,888  | 1,361       | 729    | 487      | 1,573       | 25      | 13         | 137        | 1,563     |
| Probation Only                      | 4,558  | 1,168       | 521    | 306      | 1,192       | 17      | 10         | 89         | 1,255     |
| Probation and Alternatives          | 1,330  | 193         | 208    | 181      | 381         | 8       | 3          | 48         | 308       |
| FINE ONLY                           | 419    | 2           | 2      | 0        | 79          | 0       | 1          | 0          | 335       |