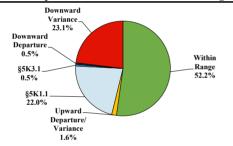

# Sentence Imposed Relative to the Guideline Range

# Citizenship, Guilty Pleas, and Trials

|                                     |        | Drug        |        |          | Fraud/Theft |         |            | Money      |           |
|-------------------------------------|--------|-------------|--------|----------|-------------|---------|------------|------------|-----------|
|                                     | TOTAL  | Immigration |        | Firearms | /Embezzle   | Robbery | Child Porn | Laundering | All Other |
|                                     | 76,538 | 29,354      | 19,830 | 8,481    | 6,390       | 1,825   | 1,368      | 1,177      | 8,113     |
| Mean Sentence (months)              | 42     | 9           | 76     | 50       | 21          | 109     | 103        | 61         | 60        |
| Median Sentence (months)            | 18     | 6           | 60     | 39       | 12          | 92      | 84         | 33         | 12        |
| IMPRISONMENT                        |        |             |        |          |             |         |            |            |           |
| <b>Total Receiving Imprisonment</b> | 70,231 | 27,991      | 19,099 | 7,994    | 4,738       | 1,800   | 1,354      | 1,040      | 6,215     |
| Prison Only                         | 68,138 | 27,715      | 18,458 | 7,700    | 4,384       | 1,727   | 1,325      | 985        | 5,844     |
| Up to 12 Months                     | 24,869 | 19,835      | 1,252  | 487      | 1,357       | 36      | 27         | 152        | 1,723     |
| 13 to 60 Months                     | 27,136 | 7,730       | 8,088  | 5,048    | 2,566       | 502     | 404        | 466        | 2,332     |
| 61 to 120 Months                    | 9,799  | 144         | 5,599  | 1,736    | 382         | 601     | 553        | 198        | 586       |
| Over 120 Months                     | 6,334  | 6           | 3,519  | 429      | 79          | 588     | 341        | 169        | 1,203     |
| Prison and Alternatives             | 2,093  | 276         | 641    | 294      | 354         | 73      | 29         | 55         | 371       |
| PROBATION                           |        |             |        |          |             |         |            |            |           |
| <b>Total Receiving Probation</b>    | 5,888  | 1,361       | 729    | 487      | 1,573       | 25      | 13         | 137        | 1,563     |
| Probation Only                      | 4,558  | 1,168       | 521    | 306      | 1,192       | 17      | 10         | 89         | 1,255     |
| Probation and Alternatives          | 1,330  | 193         | 208    | 181      | 381         | 8       | 3          | 48         | 308       |
| FINE ONLY                           | 419    | 2           | 2      | 0        | 79          | 0       | 1          | 0          | 335       |