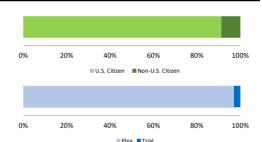

# Citizenship, Guilty Pleas, and Trials

|                                     |        | Drug        |        |          | Fraud/Theft |         |            | Money      |           |
|-------------------------------------|--------|-------------|--------|----------|-------------|---------|------------|------------|-----------|
|                                     | TOTAL  | Immigration |        | Firearms | /Embezzle   | Robbery | Child Porn | Laundering | All Other |
|                                     | 76,538 | 29,354      | 19,830 | 8,481    | 6,390       | 1,825   | 1,368      | 1,177      | 8,113     |
| Mean Sentence (months)              | 42     | 9           | 76     | 50       | 21          | 109     | 103        | 61         | 60        |
| Median Sentence (months)            | 18     | 6           | 60     | 39       | 12          | 92      | 84         | 33         | 12        |
| IMPRISONMENT                        |        |             |        |          |             |         |            |            |           |
| <b>Total Receiving Imprisonment</b> | 70,231 | 27,991      | 19,099 | 7,994    | 4,738       | 1,800   | 1,354      | 1,040      | 6,215     |
| Prison Only                         | 68,138 | 27,715      | 18,458 | 7,700    | 4,384       | 1,727   | 1,325      | 985        | 5,844     |
| Up to 12 Months                     | 24,869 | 19,835      | 1,252  | 487      | 1,357       | 36      | 27         | 152        | 1,723     |
| 13 to 60 Months                     | 27,136 | 7,730       | 8,088  | 5,048    | 2,566       | 502     | 404        | 466        | 2,332     |
| 61 to 120 Months                    | 9,799  | 144         | 5,599  | 1,736    | 382         | 601     | 553        | 198        | 586       |
| Over 120 Months                     | 6,334  | 6           | 3,519  | 429      | 79          | 588     | 341        | 169        | 1,203     |
| Prison and Alternatives             | 2,093  | 276         | 641    | 294      | 354         | 73      | 29         | 55         | 371       |
| PROBATION                           |        |             |        |          |             |         |            |            |           |
| <b>Total Receiving Probation</b>    | 5,888  | 1,361       | 729    | 487      | 1,573       | 25      | 13         | 137        | 1,563     |
| Probation Only                      | 4,558  | 1,168       | 521    | 306      | 1,192       | 17      | 10         | 89         | 1,255     |
| Probation and Alternatives          | 1,330  | 193         | 208    | 181      | 381         | 8       | 3          | 48         | 308       |
| FINE ONLY                           | 419    | 2           | 2      | 0        | 79          | 0       | 1          | 0          | 335       |