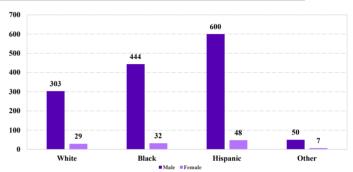

# ### Race and Gender ### 45,000 ### 45,000 ### 45,000 ### 45,000 ### 38,500 ### 38,500 ### 38,500 ### 38,500 ### 38,500 ### 13,707 ### 10,000 ### 5,000 ### 5,000 ### 1,619 ### 4,120 ### 2,197 ### 553 ### White Black Hispanic Other