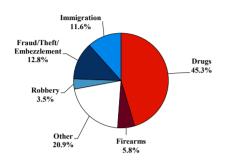

# SENTENCING INFORMATION BY TYPE OF CRIME

# Citizenship, Guilty Pleas, and Trials

|                                     |        | Drug        |        |          | Fraud/Theft |         |            | Money      |           |
|-------------------------------------|--------|-------------|--------|----------|-------------|---------|------------|------------|-----------|
|                                     | TOTAL  | Immigration |        | Firearms | /Embezzle   | Robbery | Child Porn | Laundering | All Other |
|                                     | 76,538 | 29,354      | 19,830 | 8,481    | 6,390       | 1,825   | 1,368      | 1,177      | 8,113     |
| Mean Sentence (months)              | 42     | 9           | 76     | 50       | 21          | 109     | 103        | 61         | 60        |
| Median Sentence (months)            | 18     | 6           | 60     | 39       | 12          | 92      | 84         | 33         | 12        |
| IMPRISONMENT                        |        |             |        |          |             |         |            |            |           |
| <b>Total Receiving Imprisonment</b> | 70,231 | 27,991      | 19,099 | 7,994    | 4,738       | 1,800   | 1,354      | 1,040      | 6,215     |
| Prison Only                         | 68,138 | 27,715      | 18,458 | 7,700    | 4,384       | 1,727   | 1,325      | 985        | 5,844     |
| Up to 12 Months                     | 24,869 | 19,835      | 1,252  | 487      | 1,357       | 36      | 27         | 152        | 1,723     |
| 13 to 60 Months                     | 27,136 | 7,730       | 8,088  | 5,048    | 2,566       | 502     | 404        | 466        | 2,332     |
| 61 to 120 Months                    | 9,799  | 144         | 5,599  | 1,736    | 382         | 601     | 553        | 198        | 586       |
| Over 120 Months                     | 6,334  | 6           | 3,519  | 429      | 79          | 588     | 341        | 169        | 1,203     |
| Prison and Alternatives             | 2,093  | 276         | 641    | 294      | 354         | 73      | 29         | 55         | 371       |
| PROBATION                           |        |             |        |          |             |         |            |            |           |
| <b>Total Receiving Probation</b>    | 5,888  | 1,361       | 729    | 487      | 1,573       | 25      | 13         | 137        | 1,563     |
| Probation Only                      | 4,558  | 1,168       | 521    | 306      | 1,192       | 17      | 10         | 89         | 1,255     |
| Probation and Alternatives          | 1,330  | 193         | 208    | 181      | 381         | 8       | 3          | 48         | 308       |
| FINE ONLY                           | 419    | 2           | 2      | 0        | 79          | 0       | 1          | 0          | 335       |