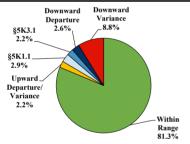

|          |           |         |            |            |           |
| <b>Total Receiving Probation</b>    | 29    | 1           | 5                | 1        | 13        | 0       | 0          | 0          | 9         |
| Probation Only                      | 23    | 1           | 5                | 0        | 8         | 0       | 0          | 0          | 9         |
| Probation and Alternatives          | 6     | 0           | 0                | 1        | 5         | 0       | 0          | 0          | 0         |
| FINE ONLY                           | 2     | 0           | 0                | 0        | 0         | 0       | 0          | 0          | 2         |

#### **Western District of Texas**

#### Fiscal Year 2019





#### Sentence Imposed Relative to the Guideline Range



#### SENTENCING INFORMATION BY TYPE OF CRIME

#### **Number of Federal Offenders Over Time**





#### Citizenship, Guilty Pleas, and Trials



| SERVIERO IN ORMITTO                 | VDI III | L OI CIMIVIL | Drug  |          | Fraud/Theft | ■ Plea ■ Trial |            | Money      |           |
|-------------------------------------|---------|--------------|-------|----------|-------------|----------------|------------|------------|-----------|
|                                     | TOTAL   | Immigration  |       | Firearms | /Embezzle   | Robbery        | Child Porn | Laundering | All Other |
|                                     | 9,769   | 7,485        | 1,285 | 258      | 196         | 22             | 38         | 29         | 456       |
| Mean Sentence (months)              | 19