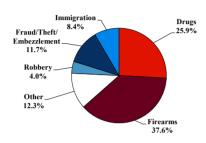

# Sentence Imposed Relative to the Guideline Range

# SENTENCING INFORMATION BY TYPE OF CRIME