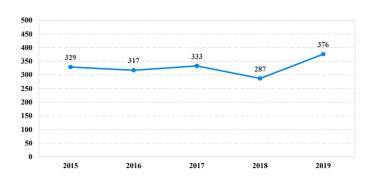

|
| <b>Total Receiving Probation</b>    | 37    | 0           | 5       | 5        | 13        | 0       | 0          | 0          | 14        |
| Probation Only                      | 31    | 0           | 3       | 3        | 12        | 0       | 0          | 0          | 13        |
| Probation and Alternatives          | 6     | 0           | 2       | 2        | 1         | 0       | 0          | 0          | 1         |
| FINE ONLY                           | 1     | 0           | 0       | 0        | 0         | 0       | 0          | 0          | 1         |

# Southern District of Alabama

# Fiscal Year 2019



Type of Crime



# Sentence Imposed Relative to the Guideline Range



# SENTENCING INFORMATION BY TYPE OF CRIME

### **Number of Federal Offenders Over Time**



# 

# Citizenship, Guilty Pleas, and Trials



|                                     |       |             | Drug        |          | Fraud/Theft | ■ Plea  | I IIIdi    | Money      |           |
|-------------------------------------|-------|-------------|-------------|----------|-------------|---------|------------|------------|-----------|
| _                                   | TOTAL | Immigration | Trafficking | Firearms | /Embezzle   | Robbery | Child Porn | Laundering | All Other |
|                                     | 376   | 56          | 116         | 130      | 21          | 13      | 4          | 1          | 35        |
| Mean Sentence (months)              | 52    | 4           | 72          | 44       | 12          | 111     | 197        |            | 73        |
| Medi