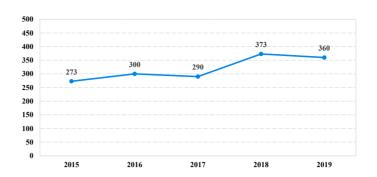

### **Number of Federal Offenders Over Time**

Hispanic

Other

| SERVICE OF THE ORIGINAL PROPERTY OF THE PROPER |       | LOI CRIME   | Drug |          | Fraud/Theft | ■ Plea ■ Trial |            | Money      |           |
|--------------------------------------------------------------------------------------------------------------------------------------------------------------------------------------------------------------------------------------------------------------------------------------------------------------------------------------------------------------------------------------------------------------------------------------------------------------------------------------------------------------------------------------------------------------------------------------------------------------------------------------------------------------------------------------------------------------------------------------------------------------------------------------------------------------------------------------------------------------------------------------------------------------------------------------------------------------------------------------------------------------------------------------------------------------------------------------------------------------------------------------------------------------------------------------------------------------------------------------------------------------------------------------------------------------------------------------------------------------------------------------------------------------------------------------------------------------------------------------------------------------------------------------------------------------------------------------------------------------------------------------------------------------------------------------------------------------------------------------------------------------------------------------------------------------------------------------------------------------------------------------------------------------------------------------------------------------------------------------------------------------------------------------------------------------------------------------------------------------------------------|-------|-------------|------|----------|-------------|----------------|------------|------------|-----------|
| _                                                                                                                                                                                                                                                                                                                                                                                                                                                                                                                                                                                                                                                                                                                                                                                                                                                                                                                                                                                                                                                                                                                                                                                                                                                                                                                                                                                                                                                                                                                                                                                                                                                                                                                                                                                                                                                                                                                                                                                                                                                                                                                              | TOTAL | Immigration |      | Firearms | /Embezzle   | Robbery        | Child Porn | Laundering | All Other |
|                                                                                                                                                                                                                                                                                                                                                                                                                                                                                                                                                                                                                                                                                                                                                                                                                                                                                                                                                                                                                                                                                                                                                                                                                                                                                                                                                                                                                                                                                                                                                                                                                                                                                                                                                                                                                                                                                                                                                                                                                                                                                                                                | 564   | 54          | 180  | 95       | 37          | 6              | 7          | 2          | 183       |
| Mean Sentence (months)                                                                                                                                                                                                                                                                                                                                                                                                                                                                                                                                                                                                                                                                                                                                                                                                                                                                                                                                                                                                                                                                                                                                                                                                                                                                                                                                                                                                                                                                                                                                                                                                                                                                                                                                                                                                                                                                                                                                                                                                                                                                                                         | 46    | 4           | 83   | 64       | 26          | 48             | 104        |            | 15        |
| Median Sentence (months)                                                                                                                                                                                                                                                                                                                                                                                                                                                                                                                                                                                                                                                                                                                                                                                                                                                                                                                                                                                                                                                                                                                                                                                                                                                                                                                                                                                                                                                                                                                                                                                                                                                                                                                                                                                                                                                                                                                                                                                                                                                                                                       | 24    | 1           | 70   | 60       | 7           | 44             | 96         |            | 3         |
| IMPRISONMENT                                                                                                                                                                                                                                                                                                                                                                                                                                                                                                                                                                                                                                                                                                                                                                                                                                                                                                                                                                                                                                                                                                                                                                                                                                                                                                                                                                                                                                                                                                                                                                                                                                                                                                                                                                                                                                                                                                                                                                                                                                                                                                                   |       |             |      |          |             |                |            |            |           |
| <b>Total Receiving Imprisonment</b>                                                                                                                                                                                                                                                                                                                                                                                                                                                                                                                                                                                                                                                                                                                                                                                                                                                                                                                                                                                                                                                                                                                                                                                                                                                                                                                                                                                                                                                                                                                                                                                                                                                                                                                                                                                                                                                                                                                                                                                                                                                                                            | 519   | 54          | 172  | 92       | 22          | 6              | 7          | 1          | 165       |
| Prison Only                                                                                                                                                                                                                                                                                                                                                                                                                                                                                                                                                                                                                                                                                                                                                                                                                                                                                                                                                                                                                                                                                                                                                                                                                                                                                                                                                                                                                                                                                                                                                                                                                                                                                                                                                                                                                                                                                                                                                                                                                                                                                                                    | 513   | 54          | 170  | 90       | 22          | 6              | 7          | 1          | 163       |
| Up to 12 Months                                                                                                                                                                                                                                                                                                                                                                                                                                                                                                                                                                                                                                                                                                                                                                                                                                                                                                                                                                                                                                                                                                                                                                                                                                                                                                                                                                                                                                                                                                                                                                                                                                                                                                                                                                                                                                                                                                                                                                                                                                                                                                                | 195   | 49          | 8    | 2        | 4           | 0              | 0          | 0          | 132       |
| 13 to 60 Months                                                                                                                                                                                                                                                                                                                                                                                                                                                                                                                                                                                                                                                                                                                                                                                                                                                                                                                                                                                                                                                                                                                                                                                                                                                                                                                                                                                                                                                                                                                                                                                                                                                                                                                                                                                                                                                                                                                                                                                                                                                                                                                | 158   | 5           | 59   | 52       | 13          | 5              | 1          | 1          | 22        |
| 61 to 120 Months                                                                                                                                                                                                                                                                                                                                                                                                                                                                                                                                                                                                                                                                                                                                                                                                                                                                                                                                                                                                                                                                                                                                                                                                                                                                                                                                                                                                                                                                                                                                                                                                                                                                                                                                                                                                                                                                                                                                                                                                                                                                                                               | 110   | 0           | 69   | 30       | 4           | 1              | 3          | 0          | 3         |
| Over 120 Months                                                                                                                                                                                                                                                                                                                                                                                                                                                                                                                                                                                                                                                                                                                                                                                                                                                                                                                                                                                                                                                                                                                                                                                                                                                                                                                                                                                                                                                                                                                                                                                                                                                                                                                                                                                                                                                                                                                                                                                                                                                                                                                | 50    | 0           | 34   | 6        | 1           | 0              | 3          | 0          | 6         |
| Prison and Alternatives                                                                                                                                                                                                                                                                                                                                                                                                                                                                                                                                                                                                                                                                                                                                                                                                                                                                                                                                                                                                                                                                                                                                                                                                                                                                                                                                                                                                                                                                                                                                                                                                                                                                                                                                                                                                                                                                                                                                                                                                                                                                                                        | 6     | 0           | 2    | 2        | 0           | 0              | 0          | 0          | 2         |
| PROBATION                                                                                                                                                                                                                                                                                                                                                                                                                                                                                                                                                                                                                                                                                                                                                                                                                                                                                                                                                                                                                                                                                                                                                                                                                                                                                                                                                                                                                                                                                                                                                                                                                                                                                                                                                                                                                                                                                                                                                                                                                                                                                                                      |       |             |      |          |             |                |            |            |           |
| <b>Total Receiving Probation</b>                                                                                                                                                                                                                                                                                                                                                                                                                                                                                                                                                                                                                                                                                                                                                                                                                                                                                                                                                                                                                                                                                                                                                                                                                                                                                                                                                                                                                                                                                                                                                                                                                                                                                                                                                                                                                                                                                                                                                                                                                                                                                               | 45    | 0           | 8    | 3        | 15          | 0              | 0          | 1          | 18        |
| Probation Only                                                                                                                                                                                                                                                                                                                                                                                                                                                                                                                                                                                                                                                                                                                                                                                                                                                                                                                                                                                                                                                                                                                                                                                                                                                                                                                                                                                                                                                                                                                                                                                                                                                                                                                                                                                                                                                                                                                                                                                                                                                                                                                 | 38    | 0           | 8    | 1        | 15          | 0              | 0          | 1          | 13        |
| Probation and Alternatives                                                                                                                                                                                                                                                                                                                                                                                                                                                                                                                                                                                                                                                                                                                                                                                                                                                                                                                                                                                                                                                                                                                                                                                                                                                                                                                                                                                                                                                                                                                                                                                                                                                                                                                                                                                                                                                                                                                                                                                                                                                                                                     | 7     | 0           | 0    | 2        | 0           | 0              | 0          | 0          | 5         |
| FINE ONLY                                                                                                                                                                                                                                                                                                                                                                                                                                                                                                                                                                                                                                                                                                                                                                                                                                                                                                                                                                                                                                                                                                                                                                                                                                                                                                                                                                                                                                                                                                                                                                                                                                                                                                                                                                                                                                                                                                                                                                                                                                                                                                                      | 0     | 0           | 0    | 0        | 0           | 0              | 0          | 0          | 0         |