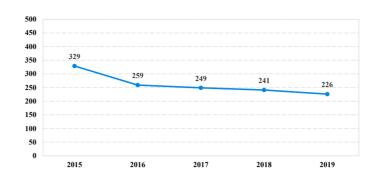

ving Probation</b>    | 60    | 0           | 2           | 2        | 28          | 1       | 0          | 2          | 25        |
| Probation Only                      | 50    | 0           | 2           | 2        | 23          | 1       | 0          | 2          | 20        |
| Probation and Alternatives          | 10    | 0           | 0           | 0        | 5           | 0       | 0          | 0          | 5         |
| FINE ONLY                           | 0     | 0           | 0           | 0        | 0           | 0       | 0          | 0          | 0         |

# **Central District of Illinois**

# Fiscal Year 2019



Type of Crime



# Sentence Imposed Relative to the Guideline Range



# SENTENCING INFORMATION BY TYPE OF CRIME

### **Number of Federal Offenders Over Time**



# Race and Gender 90 85 80 70 60 50 40 30 20 18 8 1 1 4 0 White Black Hispanic Other

# Citizenship, Guilty Pleas, and Trials



|                                     |       |             | Drug |          | Fraud/Theft | ■ Plea  | a ■Trial   | Money      |           |
|-------------------------------------|-------|-------------|------|----------|-------------|---------|------------|------------|-----------|
| _                                   | TOTAL | Immigration |      | Firearms | /Embezzle   | Robbery | Child Porn | Laundering | All Other |
|                                     | 226   | 15          | 95   | 37       | 31          | 7       | 13         | 0          | 28        |
| Mean Sentence (months)              | 90    | 10          | 117  | 81       | 41          | 98