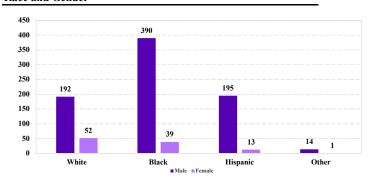

# ### Race and Gender ### 45,000 ### 45,000 ### 45,000 ### 45,000 ### 38,500 ### 38,500 ### 38,500 ### 38,500 ### 38,500 ### 13,707 ### 10,000 ### 5,000 ### 5,000 ### 1,619 ### 4,120 ### 2,197 ### 553 ### White Black Hispanic Other