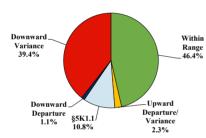

|         |            |            |           |
| <b>Total Receiving Probation</b>    | 60    | 0           | 1           | 15               | 34        | 0       | 0          | 0          | 10        |
| Probation Only                      | 46    | 0           | 1           | 6                | 31        | 0       | 0          | 0          | 8         |
| Probation and Alternatives          | 14    | 0           | 0           | 9                | 3         | 0       | 0          | 0          | 2         |
| FINE ONLY                           | 0     | 0           | 0           | 0                | 0         | 0       | 0          | 0          | 0         |

# Southern District of Indiana

# Fiscal Year 2019



Type of Crime



# Sentence Imposed Relative to the Guideline Range



# SENTENCING INFORMATION BY TYPE OF CRIME

### **Number of Federal Offenders Over Time**



# Race and Gender



# Citizenship, Guilty Pleas, and Trials



| SENTENCING INFORMATIO               | ADI III | E OF CRIME  | Drug |          | Fraud/Theft | ■ Plea  | a ■Trial   | Money |           |
|-------------------------------------|---------|-------------|------|----------|-------------|---------|------------|-------|-----------|
| _                                   | TOTAL   | Immigration |      | Firearms | /Embezzle   | Robbery | Child Porn | •     | All Other |
|                                     | 472     | 40          | 143  | 116      | 38          | 27      | 25         | 22    | 61        |
| Mean Sentence (months)              | 87      | 12          | 111  | 41       | 33