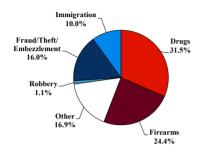

| 0        | 0           | 0    | 0        | 0           | 0              | 0          | 0          | 0         |

# Western District of Kentucky

# Fiscal Year 2019



# Type of Crime



# Sentence Imposed Relative to the Guideline Range



# SENTENCING INFORMATION BY TYPE OF CRIME

### **Number of Federal Offenders Over Time**



### Race and Gender



# Citizenship, Guilty Pleas, and Trials



|                                     |       |             | Drug        |          | Fraud/Theft | ■ Plea  | Trial      | Money      |           |
|-------------------------------------|-------|-------------|-------------|----------|-------------|---------|------------|------------|-----------|
| _                                   | TOTAL | Immigration | Trafficking | Firearms | /Embezzle   | Robbery | Child Porn | Laundering | All Other |
|                                     | 349   | 35          | 90          | 85       | 56          | 4       | 13         | 4          | 62