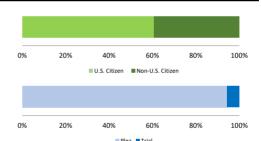

# Citizenship, Guilty Pleas, and Trials

|                                     |        | Drug        |        |          | Fraud/Theft |         |            | Money      |           |
|-------------------------------------|--------|-------------|--------|----------|-------------|---------|------------|------------|-----------|
|                                     | TOTAL  | Immigration |        | Firearms | /Embezzle   | Robbery | Child Porn | Laundering | All Other |
|                                     | 76,538 | 29,354      | 19,830 | 8,481    | 6,390       | 1,825   | 1,368      | 1,177      | 8,113     |
| Mean Sentence (months)              | 42     | 9           | 76     | 50       | 21          | 109     | 103        | 61         | 60        |
| Median Sentence (months)            | 18     | 6           | 60     | 39       | 12          | 92      | 84         | 33         | 12        |
| IMPRISONMENT                        |        |             |        |          |             |         |            |            |           |
| <b>Total Receiving Imprisonment</b> | 70,231 | 27,991      | 19,099 | 7,994    | 4,738       | 1,800   | 1,354      | 1,040      | 6,215     |
| Prison Only                         | 68,138 | 27,715      | 18,458 | 7,700    | 4,384       | 1,727   | 1,325      | 985        | 5,844     |
| Up to 12 Months                     | 24,869 | 19,835      | 1,252  | 487      | 1,357       | 36      | 27         | 152        | 1,723     |
| 13 to 60 Months                     | 27,136 | 7,730       | 8,088  | 5,048    | 2,566       | 502     | 404        | 466        | 2,332     |
| 61 to 120 Months                    | 9,799  | 144         | 5,599  | 1,736    | 382         | 601     | 553        | 198        | 586       |
| Over 120 Months                     | 6,334  | 6           | 3,519  | 429      | 79          | 588     | 341        | 169        | 1,203     |
| Prison and Alternatives             | 2,093  | 276         | 641    | 294      | 354         | 73      | 29         | 55         | 371       |
| PROBATION                           |        |             |        |          |             |         |            |            |           |
| <b>Total Receiving Probation</b>    | 5,888  | 1,361       | 729    | 487      | 1,573       | 25      | 13         | 137        | 1,563     |
| Probation Only                      | 4,558  | 1,168       | 521    | 306      | 1,192       | 17      | 10         | 89         | 1,255     |
| Probation and Alternatives          | 1,330  | 193         | 208    | 181      | 381         | 8       | 3          | 48         | 308       |
| FINE ONLY                           | 419    | 2           | 2      | 0        | 79          | 0       | 1          | 0          | 335       |