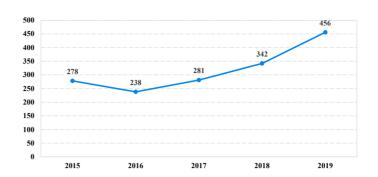

|
| <b>Total Receiving Probation</b>    | 28    | 0           | 8  | 4           | 8         | 0       | 0          | 2          | 6         |
| Probation Only                      | 26    | 0           | 8  | 3           | 7         | 0       | 0          | 2          | 6         |
| Probation and Alternatives          | 2     | 0           | 0  | 1           | 1         | 0       | 0          | 0          | 0         |
| FINE ONLY                           | 0     | 0           | 0  | 0           | 0         | 0       | 0          | 0          | 0         |

# Southern District of Mississippi

## Fiscal Year 2019



Type of Crime



## Sentence Imposed Relative to the Guideline Range



## SENTENCING INFORMATION BY TYPE OF CRIME

#### **Number of Federal Offenders Over Time**



# 250 200 150 100 67 50 9 White Black Hispanic Other

## Citizenship, Guilty Pleas, and Trials



|                                     |       |             | Drug Fraud/Theft |          |           | ■ Plea  | ■ Trial    | Money      |           |
|-------------------------------------|-------|-------------|------------------|----------|-----------|---------|------------|------------|-----------|
| _                                   | TOTAL | Immigration | Trafficking      | Firearms | /Embezzle | Robbery | Child Porn | Laundering | All Other |
|                                     | 456   | 92          | 122              | 116      | 43        | 12      | 3          | 4          | 64        |
| Mean Sentence (months)              | 70    | 7           | 147              | 56       |