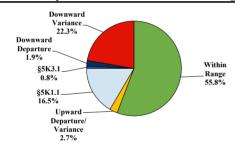

|          |             |         |            |            |           |
| <b>Total Receiving Probation</b>    | 54    | 0           | 4           | 11       | 19          | 0       | 0          | 0          | 20        |
| Probation Only                      | 38    | 0           | 1           | 5        | 15          | 0       | 0          | 0          | 17        |
| Probation and Alternatives          | 16    | 0           | 3           | 6        | 4           | 0       | 0          | 0          | 3         |
| FINE ONLY                           | 13    | 0           | 0           | 0        | 1           | 0       | 0          | 0          | 12        |

# Middle District of Alabama

# Fiscal Year 2019



**Type of Crime** 



# Sentence Imposed Relative to the Guideline Range



# SENTENCING INFORMATION BY TYPE OF CRIME

### **Number of Federal Offenders Over Time**





# Citizenship, Guilty Pleas, and Trials



|                                     |       | 2 01 01122  | Drug Fr |          |           | ■ Plea  | Trial      | Money      |           |
|-------------------------------------|-------|-------------|---------|----------|-----------|---------|------------|------------|-----------|
| _                                   | TOTAL | Immigration |         | Firearms | /Embezzle | Robbery | Child Porn | Laundering | All Other |
|                                     | 260   | 38          | 62      | 74       | 37        | 3       | 7          | 8          | 31        |
| Mean Sentence (months)              | 55    | 4           | 92      | 56       | 19