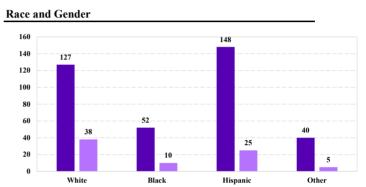

Probation</b>    | 34    | 1           | 3           | 12       | 11          | 0       | 0          | 1          | 6         |
| Probation Only                      | 31    | 1           | 3           | 12       | 9           | 0       | 0          | 1          | 5         |
| Probation and Alternatives          | 3     | 0           | 0           | 0        | 2           | 0       | 0          | 0          | 1         |
| FINE ONLY                           | 0     | 0           | 0           | 0        | 0           | 0       | 0          | 0          | 0         |

## **District of Nebraska**

## Fiscal Year 2019



**Type of Crime** 



## Sentence Imposed Relative to the Guideline Range



## SENTENCING INFORMATION BY TYPE OF CRIME

#### **Number of Federal Offenders Over Time**





## Citizenship, Guilty Pleas, and Trials



|                                     | Drug  |             |             |          | Fraud/Theft | ■ Plea ■ Trial |            | Money      |           |
|-------------------------------------|-------|-------------|-------------|----------|-------------|----------------|------------|------------|-----------|
| _                                   | TOTAL | Immigration | Trafficking | Firearms | /Embezzle   | Robbery        | Child Porn | Laundering | All Other |
|                                     | 527   | 144         | 191         | 36       | 42          | 22             | 19         | 10         | 63        |
| Mean Sentence (months)              | 59    | 6           | 104         | 44       | 14          | 137            | 90         |