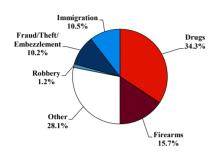

# Citizenship, Guilty Pleas, and Trials

|                                     |        | Drug        |        |          | Fraud/Theft |         |            | Money      |           |
|-------------------------------------|--------|-------------|--------|----------|-------------|---------|------------|------------|-----------|
|                                     | TOTAL  | Immigration |        | Firearms | /Embezzle   | Robbery | Child Porn | Laundering | All Other |
|                                     | 76,538 | 29,354      | 19,830 | 8,481    | 6,390       | 1,825   | 1,368      | 1,177      | 8,113     |
| Mean Sentence (months)              | 42     | 9           | 76     | 50       | 21          | 109     | 103        | 61         | 60        |
| Median Sentence (months)            | 18     | 6           | 60     | 39       | 12          | 92      | 84         | 33         | 12        |
| IMPRISONMENT                        |        |             |        |          |             |         |            |            |           |
| <b>Total Receiving Imprisonment</b> | 70,231 | 27,991      | 19,099 | 7,994    | 4,738       | 1,800   | 1,354      | 1,040      | 6,215     |
| Prison Only                         | 68,138 | 27,715      | 18,458 | 7,700    | 4,384       | 1,727   | 1,325      | 985        | 5,844     |
| Up to 12 Months                     | 24,869 | 19,835      | 1,252  | 487      | 1,357       | 36      | 27         | 152        | 1,723     |
| 13 to 60 Months                     | 27,136 | 7,730       | 8,088  | 5,048    | 2,566       | 502     | 404        | 466        | 2,332     |
| 61 to 120 Months                    | 9,799  | 144         | 5,599  | 1,736    | 382         | 601     | 553        | 198        | 586       |
| Over 120 Months                     | 6,334  | 6           | 3,519  | 429      | 79          | 588     | 341        | 169        | 1,203     |
| Prison and Alternatives             | 2,093  | 276         | 641    | 294      | 354         | 73      | 29         | 55         | 371       |
| PROBATION                           |        |             |        |          |             |         |            |            |           |
| <b>Total Receiving Probation</b>    | 5,888  | 1,361       | 729    | 487      | 1,573       | 25      | 13         | 137        | 1,563     |
| Probation Only                      | 4,558  | 1,168       | 521    | 306      | 1,192       | 17      | 10         | 89         | 1,255     |
| Probation and Alternatives          | 1,330  | 193         | 208    | 181      | 381         | 8       | 3          | 48         | 308       |
| FINE ONLY                           | 419    | 2           | 2      | 0        | 79          | 0       | 1          | 0          | 335       |