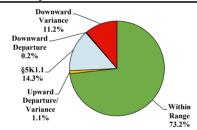

# Southern District of Alabama

# Fiscal Year 2019

Type of Crime

# Sentence Imposed Relative to the Guideline Range

# SENTENCING INFORMATION BY TYPE OF CRIME

# Citizenship, Guilty Pleas, and Trials

|                                     |       |             | Drug        |          | Fraud/Theft | ■ Plea  | I IIIdi    | Money      |           |
|-------------------------------------|-------|-------------|-------------|----------|-------------|---------|------------|------------|-----------|
| _                                   | TOTAL | Immigration | Trafficking | Firearms | /Embezzle   | Robbery | Child Porn | Laundering | All Other |
|                                     | 376   | 56          | 116         | 130      | 21          | 13      | 4          | 1          | 35        |
| Mean Sentence (months)              | 52    | 4           | 72          | 44       | 12          | 111     | 197        |            | 73        |
| Median Sentence (months)            | 30    | 3           | 60          | 36       | 3           | 77      | 154        |            | 18        |
| IMPRISONMENT                        |       |             |             |          |             |         |            |            |           |
| <b>Total Receiving Imprisonment</b> | 342   | 56          | 110         | 121      | 13          | 13      | 4          | 0          | 25        |
| Prison Only                         | 334   | 56          | 106         | 118      | 12          | 13      | 4          | 0          | 25        |
| Up to 12 Months                     | 81    | 52          | 11          | 9        | 5           | 0       | 0          | 0          | 4         |
| 13 to 60 Months                     | 159   | 4           | 49          | 86       | 6           | 4       | 0          | 0          | 10        |
| 61 to 120 Months                    | 55    | 0           | 25          | 17       | 1           | 4       | 1          | 0          | 7         |
| Over 120 Months                     | 39    | 0           | 21          | 6        | 0           | 5       | 3          | 0          | 4         |
| Prison and Alternatives             | 8     | 0           | 4           | 3        | 1           | 0       | 0          | 0          | 0         |
| PROBATION                           |       |             |             |          |             |         |            |            |           |
| <b>Total Receiving Probation</b>    | 34    | 0           | 6           | 9        | 8           | 0       | 0          | 1          | 10        |
| Probation Only                      | 30    | 0           | 6           | 7        | 8           | 0       | 0          | 1          | 8         |
| Probation and Alternatives          | 4     | 0           | 0           | 2        | 0           | 0       | 0          | 0          | 2         |
| FINE ONLY                           | 0     | 0           | 0           | 0        | 0           | 0       | 0          | 0          | 0         |