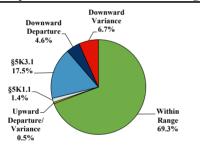

|              |            |            |           |
| <b>Total Receiving Probation</b>    | 109   | 1           | 14          | 6        | 34          | 0            | 0          | 1          | 53        |
| Probation Only                      | 77    | 0           | 14          | 4        | 21          | 0            | 0          | 1          | 37        |
| Probation and Alternatives          | 32    | 1           | 0           | 2        | 13          | 0            | 0          | 0          | 16        |
| EINE ONLV                           | 1     | 0           | 0           | 0        | 0           | 0            | 0          | 0          | 1         |

## **District of New Mexico**

## Fiscal Year 2019



Type of Crime



## Sentence Imposed Relative to the Guideline Range



## SENTENCING INFORMATION BY TYPE OF CRIME

#### **Number of Federal Offenders Over Time**





## Citizenship, Guilty Pleas, and Trials



|                                     | .,    | _ 01 0141112 | Drug |          | Fraud/Theft | ■ Plea ■ Trial |            | Money      |           |
|-------------------------------------|-------|--------------|------|----------|-------------|----------------|------------|------------|-----------|
|                                     | TOTAL | Immigration  |      | Firearms | /Embezzle   | Robbery        | Child Porn | Laundering | All Other |
|                                     | 3,951 | 3,229        | 322  | 96       | 76          | 34             | 9          | 9          | 176       |
| Mean Sentence (months)              | 14    | 4