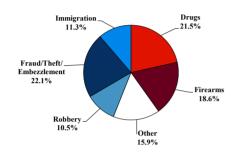

# Citizenship, Guilty Pleas, and Trials

|                                     |        | Drug        |        |          | Fraud/Theft |         |            | Money      |           |
|-------------------------------------|--------|-------------|--------|----------|-------------|---------|------------|------------|-----------|
|                                     | TOTAL  | Immigration |        | Firearms | /Embezzle   | Robbery | Child Porn | Laundering | All Other |
|                                     | 76,538 | 29,354      | 19,830 | 8,481    | 6,390       | 1,825   | 1,368      | 1,177      | 8,113     |
| Mean Sentence (months)              | 42     | 9           | 76     | 50       | 21          | 109     | 103        | 61         | 60        |
| Median Sentence (months)            | 18     | 6           | 60     | 39       | 12          | 92      | 84         | 33         | 12        |
| IMPRISONMENT                        |        |             |        |          |             |         |            |            |           |
| <b>Total Receiving Imprisonment</b> | 70,231 | 27,991      | 19,099 | 7,994    | 4,738       | 1,800   | 1,354      | 1,040      | 6,215     |
| Prison Only                         | 68,138 | 27,715      | 18,458 | 7,700    | 4,384       | 1,727   | 1,325      | 985        | 5,844     |
| Up to 12 Months                     | 24,869 | 19,835      | 1,252  | 487      | 1,357       | 36      | 27         | 152        | 1,723     |
| 13 to 60 Months                     | 27,136 | 7,730       | 8,088  | 5,048    | 2,566       | 502     | 404        | 466        | 2,332     |
| 61 to 120 Months                    | 9,799  | 144         | 5,599  | 1,736    | 382         | 601     | 553        | 198        | 586       |
| Over 120 Months                     | 6,334  | 6           | 3,519  | 429      | 79          | 588     | 341        | 169        | 1,203     |
| Prison and Alternatives             | 2,093  | 276         | 641    | 294      | 354         | 73      | 29         | 55         | 371       |
| PROBATION                           |        |             |        |          |             |         |            |            |           |
| <b>Total Receiving Probation</b>    | 5,888  | 1,361       | 729    | 487      | 1,573       | 25      | 13         | 137        | 1,563     |
| Probation Only                      | 4,558  | 1,168       | 521    | 306      | 1,192       | 17      | 10         | 89         | 1,255     |
| Probation and Alternatives          | 1,330  | 193         | 208    | 181      | 381         | 8       | 3          | 48         | 308       |
| FINE ONLY                           | 419    | 2           | 2      | 0        | 79          | 0       | 1          | 0          | 335       |