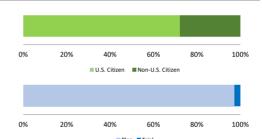

# Citizenship, Guilty Pleas, and Trials

| SENTENCING INFORMATION              | NDI III. | E OF CRIME  | Drug |          | Fraud/Theft ■ Plea ■ Trial |         |            | Money |           |
|-------------------------------------|----------|-------------|------|----------|----------------------------|---------|------------|-------|-----------|
|                                     | TOTAL    | Immigration |      | Firearms | /Embezzle                  | Robbery | Child Porn | •     | All Other |
|                                     | 193      | 0           | 67   | 57       | 18                         | 12      | 6          | 12    | 21        |
| Mean Sentence (months)              | 61       |             | 73   | 46       | 30                         | 101     | 100        | 64    | 59        |
| Median Sentence (months)            | 48       |             | 60   | 41       | 30                         | 78      | 72         | 60    | 12        |
| IMPRISONMENT                        |          |             |      |          |                            |         |            |       |           |
| <b>Total Receiving Imprisonment</b> | 177      | 0           | 67   | 56       | 14                         | 12      | 6          | 11    | 11        |
| Prison Only                         | 162      | 0           | 60   | 52       | 14                         | 11      | 6          | 10    | 9         |
| Up to 12 Months                     | 5        | 0           | 1    | 3        | 1                          | 0       | 0          | 0     | 0         |
| 13 to 60 Months                     | 96       | 0           | 28   | 40       | 12                         | 3       | 3          | 5     | 5         |
| 61 to 120 Months                    | 46       | 0           | 25   | 9        | 1                          | 5       | 1          | 4     | 1         |
| Over 120 Months                     | 15       | 0           | 6    | 0        | 0                          | 3       | 2          | 1     | 3         |
| Prison and Alternatives             | 15       | 0           | 7    | 4        | 0                          | 1       | 0          | 1     | 2         |
| PROBATION                           |          |             |      |          |                            |         |            |       |           |
| <b>Total Receiving Probation</b>    | 15       | 0           | 0    | 1        | 4                          | 0       | 0          | 1     | 9         |
| Probation Only                      | 8        | 0           | 0    | 1        | 2                          | 0       | 0          | 1     | 4         |
| Probation and Alternatives          | 7        | 0           | 0    | 0        | 2                          | 0       | 0          | 0     | 5         |
| FINE ONLY                           | 1        | 0           | 0    | 0        | 0                          | 0       | 0          | 0     | 1         |