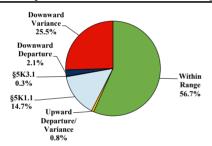

|                |            |            |           |
| <b>Total Receiving Probation</b>    | 46    | 13           | 10   | 2        | 7           | 0              | 0          | 2          | 12        |
| Probation Only                      | 39    | 10           | 8    | 2        | 6           | 0              | 0          | 2          | 11        |
| Probation and Alternatives          | 7     | 3            | 2    | 0        | 1           | 0              | 0          | 0          | 1         |
| FINE ONLY                           | 0     | 0            | 0    | 0        | 0           | 0              | 0          | 0          | 0         |

## **Northern District of New York**

## Fiscal Year 2019



Type of Crime



## Sentence Imposed Relative to the Guideline Range



## SENTENCING INFORMATION BY TYPE OF CRIME

#### **Number of Federal Offenders Over Time**



# Race and Gender 160 140 135 120 100 94 80 74 60 40 22 11 12 24 12 4 0 White Black Hispanic Other

## Citizenship, Guilty Pleas, and Trials



|                                     |       |             | Drug        |          | Fraud/Theft | ■ Plea  | ■ Trial    | Money      |           |
|-------------------------------------|-------|-------------|-------------|----------|-------------|---------|------------|------------|-----------|
| _                                   | TOTAL | Immigration | Trafficking | Firearms | /Embezzle   | Robbery | Child Porn | Laundering | All Other |
|                                     | 392   | 148         | 101         | 24       | 24          | 1       | 23