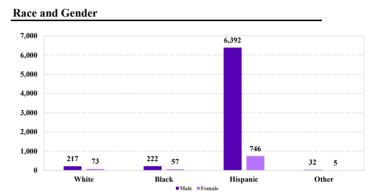

# ### Race and Gender ### 45,000 ### 45,000 ### 45,000 ### 45,000 ### 38,500 ### 38,500 ### 38,500 ### 38,500 ### 38,500 ### 13,707 ### 10,000 ### 5,000 ### 5,000 ### 1,619 ### 4,120 ### 2,197 ### 553 ### White Black Hispanic Other