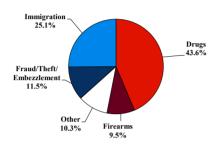

# Southern District of Alabama

# Citizenship, Guilty Pleas, and Trials

|                                     |       |             | Drug        |          | Fraud/Theft | ■ Plea  | I IIIdi    | Money      |           |
|-------------------------------------|-------|-------------|-------------|----------|-------------|---------|------------|------------|-----------|
| _                                   | TOTAL | Immigration | Trafficking | Firearms | /Embezzle   | Robbery | Child Porn | Laundering | All Other |
|                                     | 376   | 56          | 116         | 130      | 21          | 13      | 4          | 1          | 35        |
| Mean Sentence (months)              | 52    | 4           | 72          | 44       | 12          | 111     | 197        |            | 73        |
| Median Sentence (months)            | 30    | 3           | 60          | 36       | 3           | 77      | 154        |            | 18        |
| IMPRISONMENT                        |       |             |             |          |             |         |            |            |           |
| <b>Total Receiving Imprisonment</b> | 342   | 56          | 110         | 121      | 13          | 13      | 4          | 0          | 25        |
| Prison Only                         | 334   | 56          | 106         | 118      | 12          | 13      | 4          | 0          | 25        |
| Up to 12 Months                     | 81    | 52          | 11          | 9        | 5           | 0       | 0          | 0          | 4         |
| 13 to 60 Months                     | 159   | 4           | 49          | 86       | 6           | 4       | 0          | 0          | 10        |
| 61 to 120 Months                    | 55    | 0           | 25          | 17       | 1           | 4       | 1          | 0          | 7         |
| Over 120 Months                     | 39    | 0           | 21          | 6        | 0           | 5       | 3          | 0          | 4         |
| Prison and Alternatives             | 8     | 0           | 4           | 3        | 1           | 0       | 0          | 0          | 0         |
| PROBATION                           |       |             |             |          |             |         |            |            |           |
| <b>Total Receiving Probation</b>    | 34    | 0           | 6           | 9        | 8           | 0       | 0          | 1          | 10        |
| Probation Only                      | 30    | 0           | 6           | 7        | 8           | 0       | 0          | 1          | 8         |
| Probation and Alternatives          | 4     | 0           | 0           | 2        | 0           | 0       | 0          | 0          | 2         |
| FINE ONLY                           | 0     | 0           | 0           | 0        | 0           | 0       | 0          | 0          | 0         |