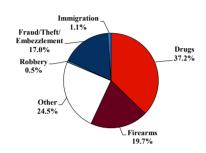

|                   |             |      |          |             |         |            |       |           |
| <b>Total Receiving Probation</b>    | 38                | 1           | 3    | 1        | 21          | 2       | 0          | 0     | 10        |
| Probation Only                      | 25                | 1           | 1    | 1        | 14          | 1       | 0          | 0     | 7         |
| Probation and Alternatives          | 13                | 0           | 2    | 0        | 7           | 1       | 0          | 0     | 3         |
| FINE ONLY                           | 1                 | 0           | 0    | 0        | 0           | 0       | 0          | 0     | 1         |

# Northern District of Mississippi

## Fiscal Year 2019



Type of Crime



## Sentence Imposed Relative to the Guideline Range



## SENTENCING INFORMATION BY TYPE OF CRIME

#### **Number of Federal Offenders Over Time**



# Race and Gender 100 95 90 80 70 60 50 46 40 30 20 11 11 10 0 White Black Hispanic Other

## Citizenship, Guilty Pleas, and Trials



|                                     |       | 9           |    | Fraud/Theft |           |         | Money      |            |           |
|-------------------------------------|-------|-------------|----|-------------|-----------|---------|------------|------------|-----------|
| _                                   | TOTAL | Immigration |    | Firearms    | /Embezzle | Robbery | Child Porn | Laundering | All Other |
|                                     | 188   | 2           | 68 | 37          | 32