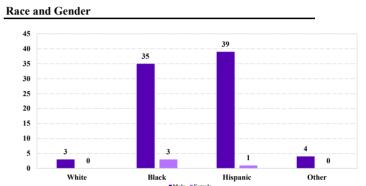

# ### Race and Gender ### 45,000 ### 45,000 ### 45,000 ### 45,000 ### 38,500 ### 38,500 ### 38,500 ### 38,500 ### 38,500 ### 13,707 ### 10,000 ### 5,000 ### 5,000 ### 1,619 ### 4,120 ### 2,197 ### 553 ### White Black Hispanic Other