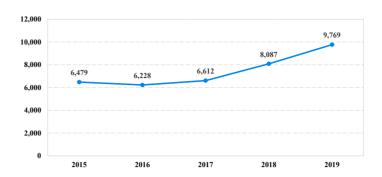

obation</b>    | 29    | 1           | 5                | 1        | 13        | 0       | 0          | 0          | 9         |
| Probation Only                      | 23    | 1           | 5                | 0        | 8         | 0       | 0          | 0          | 9         |
| Probation and Alternatives          | 6     | 0           | 0                | 1        | 5         | 0       | 0          | 0          | 0         |
| FINE ONLY                           | 2     | 0           | 0                | 0        | 0         | 0       | 0          | 0          | 2         |

#### **Western District of Texas**

#### Fiscal Year 2019





#### Sentence Imposed Relative to the Guideline Range



#### SENTENCING INFORMATION BY TYPE OF CRIME

#### **Number of Federal Offenders Over Time**





#### Citizenship, Guilty Pleas, and Trials



| SERVIERO IN ORMITTO                 | VDI III | L OI CIMIVIL | Drug  |          | Fraud/Theft | ■ Plea ■ Trial |            | Money      |           |
|-------------------------------------|---------|--------------|-------|----------|-------------|----------------|------------|------------|-----------|
|                                     | TOTAL   | Immigration  |       | Firearms | /Embezzle   | Robbery        | Child Porn | Laundering | All Other |
|                                     | 9,769   | 7,485        | 1,285 | 258      | 196         | 22             | 38         | 29         | 456       |
| Mean Sentence (months)              | 19      | 8            | 70    | 34       | 10          | 60             | 129        | 48