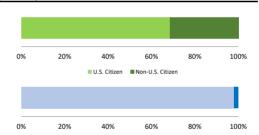

# Citizenship, Guilty Pleas, and Trials

|                                     |        | Drug        |        |          | Fraud/Theft |         |            | Money      |           |
|-------------------------------------|--------|-------------|--------|----------|-------------|---------|------------|------------|-----------|
|                                     | TOTAL  | Immigration |        | Firearms | /Embezzle   | Robbery | Child Porn | Laundering | All Other |
|                                     | 76,538 | 29,354      | 19,830 | 8,481    | 6,390       | 1,825   | 1,368      | 1,177      | 8,113     |
| Mean Sentence (months)              | 42     | 9           | 76     | 50       | 21          | 109     | 103        | 61         | 60        |
| Median Sentence (months)            | 18     | 6           | 60     | 39       | 12          | 92      | 84         | 33         | 12        |
| IMPRISONMENT                        |        |             |        |          |             |         |            |            |           |
| <b>Total Receiving Imprisonment</b> | 70,231 | 27,991      | 19,099 | 7,994    | 4,738       | 1,800   | 1,354      | 1,040      | 6,215     |
| Prison Only                         | 68,138 | 27,715      | 18,458 | 7,700    | 4,384       | 1,727   | 1,325      | 985        | 5,844     |
| Up to 12 Months                     | 24,869 | 19,835      | 1,252  | 487      | 1,357       | 36      | 27         | 152        | 1,723     |
| 13 to 60 Months                     | 27,136 | 7,730       | 8,088  | 5,048    | 2,566       | 502     | 404        | 466        | 2,332     |
| 61 to 120 Months                    | 9,799  | 144         | 5,599  | 1,736    | 382         | 601     | 553        | 198        | 586       |
| Over 120 Months                     | 6,334  | 6           | 3,519  | 429      | 79          | 588     | 341        | 169        | 1,203     |
| Prison and Alternatives             | 2,093  | 276         | 641    | 294      | 354         | 73      | 29         | 55         | 371       |
| PROBATION                           |        |             |        |          |             |         |            |            |           |
| <b>Total Receiving Probation</b>    | 5,888  | 1,361       | 729    | 487      | 1,573       | 25      | 13         | 137        | 1,563     |
| Probation Only                      | 4,558  | 1,168       | 521    | 306      | 1,192       | 17      | 10         | 89         | 1,255     |
| Probation and Alternatives          | 1,330  | 193         | 208    | 181      | 381         | 8       | 3          | 48         | 308       |
| FINE ONLY                           | 419    | 2           | 2      | 0        | 79          | 0       | 1          | 0          | 335       |