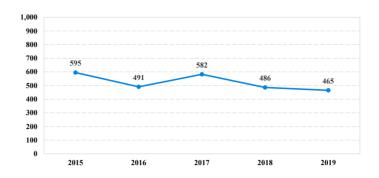

| 3                | 7         | 0              | 0          | 2          | 9         |
| Probation Only                      | 16    | 0           | 1           | 3                | 4         | 0              | 0          | 1          | 7         |
| Probation and Alternatives          | 6     | 0           | 0           | 0                | 3         | 0              | 0          | 1          | 2         |
| FINE ONLY                           | 0     | 0           | 0           | 0                | 0         | 0              | 0          | 0          | 0         |

# **District of Kansas**

# Fiscal Year 2019



**Type of Crime** 



# Sentence Imposed Relative to the Guideline Range



# SENTENCING INFORMATION BY TYPE OF CRIME

### **Number of Federal Offenders Over Time**







# Citizenship, Guilty Pleas, and Trials



|                                     |       | 2 01 0111112 | Drug |          | Fraud/Theft | ■ Plea ■ Trial |            | Money      |           |
|-------------------------------------|-------|--------------|------|----------|-------------|----------------|------------|------------|-----------|
| _                                   | TOTAL | Immigration  |      | Firearms | /Embezzle   | Robbery        | Child Porn | Laundering | All Other |
|                                     | 465   | 38           | 139  | 97       | 64          | 12             | 17         | 3          | 95        |
| Mean Sentence (months)              | 49    | 14           | 78   | 40       | 11          | 76             | 95         | 48         | 46        |
|