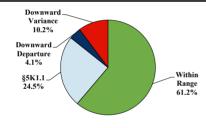

# Sentence Imposed Relative to the Guideline Range

# SENTENCING INFORMATION BY TYPE OF CRIME