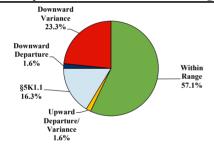

# Sentence Imposed Relative to the Guideline Range

# Citizenship, Guilty Pleas, and Trials

|                                     |        | Drug        |        |          | Fraud/Theft |         |            | Money      |           |
|-------------------------------------|--------|-------------|--------|----------|-------------|---------|------------|------------|-----------|
|                                     | TOTAL  | Immigration |        | Firearms | /Embezzle   | Robbery | Child Porn | Laundering | All Other |
|                                     | 76,538 | 29,354      | 19,830 | 8,481    | 6,390       | 1,825   | 1,368      | 1,177      | 8,113     |
| Mean Sentence (months)              | 42     | 9           | 76     | 50       | 21          | 109     | 103        | 61         | 60        |
| Median Sentence (months)            | 18     | 6           | 60     | 39       | 12          | 92      | 84         | 33         | 12        |
| IMPRISONMENT                        |        |             |        |          |             |         |            |            |           |
| <b>Total Receiving Imprisonment</b> | 70,231 | 27,991      | 19,099 | 7,994    | 4,738       | 1,800   | 1,354      | 1,040      | 6,215     |
| Prison Only                         | 68,138 | 27,715      | 18,458 | 7,700    | 4,384       | 1,727   | 1,325      | 985        | 5,844     |
| Up to 12 Months                     | 24,869 | 19,835      | 1,252  | 487      | 1,357       | 36      | 27         | 152        | 1,723     |
| 13 to 60 Months                     | 27,136 | 7,730       | 8,088  | 5,048    | 2,566       | 502     | 404        | 466        | 2,332     |
| 61 to 120 Months                    | 9,799  | 144         | 5,599  | 1,736    | 382         | 601     | 553        | 198        | 586       |
| Over 120 Months                     | 6,334  | 6           | 3,519  | 429      | 79          | 588     | 341        | 169        | 1,203     |
| Prison and Alternatives             | 2,093  | 276         | 641    | 294      | 354         | 73      | 29         | 55         | 371       |
| PROBATION                           |        |             |        |          |             |         |            |            |           |
| <b>Total Receiving Probation</b>    | 5,888  | 1,361       | 729    | 487      | 1,573       | 25      | 13         | 137        | 1,563     |
| Probation Only                      | 4,558  | 1,168       | 521    | 306      | 1,192       | 17      | 10         | 89         | 1,255     |
| Probation and Alternatives          | 1,330  | 193         | 208    | 181      | 381         | 8       | 3          | 48         | 308       |
| FINE ONLY                           | 419    | 2           | 2      | 0        | 79          | 0       | 1          | 0          | 335       |