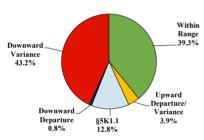

# Sentence Imposed Relative to the Guideline Range

# Citizenship, Guilty Pleas, and Trials

|                                     |        | Drug        |        |          | Fraud/Theft |         |            | Money      |           |
|-------------------------------------|--------|-------------|--------|----------|-------------|---------|------------|------------|-----------|
|                                     | TOTAL  | Immigration |        | Firearms | /Embezzle   | Robbery | Child Porn | Laundering | All Other |
|                                     | 76,538 | 29,354      | 19,830 | 8,481    | 6,390       | 1,825   | 1,368      | 1,177      | 8,113     |
| Mean Sentence (months)              | 42     | 9           | 76     | 50       | 21          | 109     | 103        | 61         | 60        |
| Median Sentence (months)            | 18     | 6           | 60     | 39       | 12          | 92      | 84         | 33         | 12        |
| IMPRISONMENT                        |        |             |        |          |             |         |            |            |           |
| <b>Total Receiving Imprisonment</b> | 70,231 | 27,991      | 19,099 | 7,994    | 4,738       | 1,800   | 1,354      | 1,040      | 6,215     |
| Prison Only                         | 68,138 | 27,715      | 18,458 | 7,700    | 4,384       | 1,727   | 1,325      | 985        | 5,844     |
| Up to 12 Months                     | 24,869 | 19,835      | 1,252  | 487      | 1,357       | 36      | 27         | 152        | 1,723     |
| 13 to 60 Months                     | 27,136 | 7,730       | 8,088  | 5,048    | 2,566       | 502     | 404        | 466        | 2,332     |
| 61 to 120 Months                    | 9,799  | 144         | 5,599  | 1,736    | 382         | 601     | 553        | 198        | 586       |
| Over 120 Months                     | 6,334  | 6           | 3,519  | 429      | 79          | 588     | 341        | 169        | 1,203     |
| Prison and Alternatives             | 2,093  | 276         | 641    | 294      | 354         | 73      | 29         | 55         | 371       |
| PROBATION                           |        |             |        |          |             |         |            |            |           |
| <b>Total Receiving Probation</b>    | 5,888  | 1,361       | 729    | 487      | 1,573       | 25      | 13         | 137        | 1,563     |
| Probation Only                      | 4,558  | 1,168       | 521    | 306      | 1,192       | 17      | 10         | 89         | 1,255     |
| Probation and Alternatives          | 1,330  | 193         | 208    | 181      | 381         | 8       | 3          | 48         | 308       |
| FINE ONLY                           | 419    | 2           | 2      | 0        | 79          | 0       | 1          | 0          | 335       |