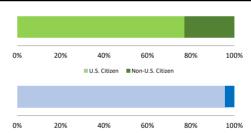

# Citizenship, Guilty Pleas, and Trials

|                                     |        | Drug        |        |          | Fraud/Theft |         |            | Money      |           |
|-------------------------------------|--------|-------------|--------|----------|-------------|---------|------------|------------|-----------|
|                                     | TOTAL  | Immigration |        | Firearms | /Embezzle   | Robbery | Child Porn | Laundering | All Other |
|                                     | 76,538 | 29,354      | 19,830 | 8,481    | 6,390       | 1,825   | 1,368      | 1,177      | 8,113     |
| Mean Sentence (months)              | 42     | 9           | 76     | 50       | 21          | 109     | 103        | 61         | 60        |
| Median Sentence (months)            | 18     | 6           | 60     | 39       | 12          | 92      | 84         | 33         | 12        |
| IMPRISONMENT                        |        |             |        |          |             |         |            |            |           |
| <b>Total Receiving Imprisonment</b> | 70,231 | 27,991      | 19,099 | 7,994    | 4,738       | 1,800   | 1,354      | 1,040      | 6,215     |
| Prison Only                         | 68,138 | 27,715      | 18,458 | 7,700    | 4,384       | 1,727   | 1,325      | 985        | 5,844     |
| Up to 12 Months                     | 24,869 | 19,835      | 1,252  | 487      | 1,357       | 36      | 27         | 152        | 1,723     |
| 13 to 60 Months                     | 27,136 | 7,730       | 8,088  | 5,048    | 2,566       | 502     | 404        | 466        | 2,332     |
| 61 to 120 Months                    | 9,799  | 144         | 5,599  | 1,736    | 382         | 601     | 553        | 198        | 586       |
| Over 120 Months                     | 6,334  | 6           | 3,519  | 429      | 79          | 588     | 341        | 169        | 1,203     |
| Prison and Alternatives             | 2,093  | 276         | 641    | 294      | 354         | 73      | 29         | 55         | 371       |
| PROBATION                           |        |             |        |          |             |         |            |            |           |
| <b>Total Receiving Probation</b>    | 5,888  | 1,361       | 729    | 487      | 1,573       | 25      | 13         | 137        | 1,563     |
| Probation Only                      | 4,558  | 1,168       | 521    | 306      | 1,192       | 17      | 10         | 89         | 1,255     |
| Probation and Alternatives          | 1,330  | 193         | 208    | 181      | 381         | 8       | 3          | 48         | 308       |
| FINE ONLY                           | 419    | 2           | 2      | 0        | 79          | 0       | 1          | 0          | 335       |