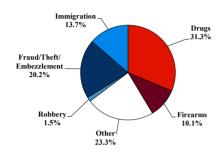

# Sentence Imposed Relative to the Guideline Range

# Citizenship, Guilty Pleas, and Trials

|                                     |        | Drug        |        |          | Fraud/Theft |         |            | Money      |           |
|-------------------------------------|--------|-------------|--------|----------|-------------|---------|------------|------------|-----------|
|                                     | TOTAL  | Immigration |        | Firearms | /Embezzle   | Robbery | Child Porn | Laundering | All Other |
|                                     | 76,538 | 29,354      | 19,830 | 8,481    | 6,390       | 1,825   | 1,368      | 1,177      | 8,113     |
| Mean Sentence (months)              | 42     | 9           | 76     | 50       | 21          | 109     | 103        | 61         | 60        |
| Median Sentence (months)            | 18     | 6           | 60     | 39       | 12          | 92      | 84         | 33         | 12        |
| IMPRISONMENT                        |        |             |        |          |             |         |            |            |           |
| <b>Total Receiving Imprisonment</b> | 70,231 | 27,991      | 19,099 | 7,994    | 4,738       | 1,800   | 1,354      | 1,040      | 6,215     |
| Prison Only                         | 68,138 | 27,715      | 18,458 | 7,700    | 4,384       | 1,727   | 1,325      | 985        | 5,844     |
| Up to 12 Months                     | 24,869 | 19,835      | 1,252  | 487      | 1,357       | 36      | 27         | 152        | 1,723     |
| 13 to 60 Months                     | 27,136 | 7,730       | 8,088  | 5,048    | 2,566       | 502     | 404        | 466        | 2,332     |
| 61 to 120 Months                    | 9,799  | 144         | 5,599  | 1,736    | 382         | 601     | 553        | 198        | 586       |
| Over 120 Months                     | 6,334  | 6           | 3,519  | 429      | 79          | 588     | 341        | 169        | 1,203     |
| Prison and Alternatives             | 2,093  | 276         | 641    | 294      | 354         | 73      | 29         | 55         | 371       |
| PROBATION                           |        |             |        |          |             |         |            |            |           |
| <b>Total Receiving Probation</b>    | 5,888  | 1,361       | 729    | 487      | 1,573       | 25      | 13         | 137        | 1,563     |
| Probation Only                      | 4,558  | 1,168       | 521    | 306      | 1,192       | 17      | 10         | 89         | 1,255     |
| Probation and Alternatives          | 1,330  | 193         | 208    | 181      | 381         | 8       | 3          | 48         | 308       |
| FINE ONLY                           | 419    | 2           | 2      | 0        | 79          | 0       | 1          | 0          | 335       |