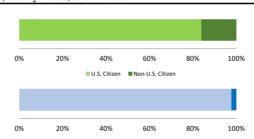

# Citizenship, Guilty Pleas, and Trials

|                                     |        | Drug        |        |          | Fraud/Theft |         |            | Money      |           |
|-------------------------------------|--------|-------------|--------|----------|-------------|---------|------------|------------|-----------|
|                                     | TOTAL  | Immigration |        | Firearms | /Embezzle   | Robbery | Child Porn | Laundering | All Other |
|                                     | 76,538 | 29,354      | 19,830 | 8,481    | 6,390       | 1,825   | 1,368      | 1,177      | 8,113     |
| Mean Sentence (months)              | 42     | 9           | 76     | 50       | 21          | 109     | 103        | 61         | 60        |
| Median Sentence (months)            | 18     | 6           | 60     | 39       | 12          | 92      | 84         | 33         | 12        |
| IMPRISONMENT                        |        |             |        |          |             |         |            |            |           |
| <b>Total Receiving Imprisonment</b> | 70,231 | 27,991      | 19,099 | 7,994    | 4,738       | 1,800   | 1,354      | 1,040      | 6,215     |
| Prison Only                         | 68,138 | 27,715      | 18,458 | 7,700    | 4,384       | 1,727   | 1,325      | 985        | 5,844     |
| Up to 12 Months                     | 24,869 | 19,835      | 1,252  | 487      | 1,357       | 36      | 27         | 152        | 1,723     |
| 13 to 60 Months                     | 27,136 | 7,730       | 8,088  | 5,048    | 2,566       | 502     | 404        | 466        | 2,332     |
| 61 to 120 Months                    | 9,799  | 144         | 5,599  | 1,736    | 382         | 601     | 553        | 198        | 586       |
| Over 120 Months                     | 6,334  | 6           | 3,519  | 429      | 79          | 588     | 341        | 169        | 1,203     |
| Prison and Alternatives             | 2,093  | 276         | 641    | 294      | 354         | 73      | 29         | 55         | 371       |
| PROBATION                           |        |             |        |          |             |         |            |            |           |
| <b>Total Receiving Probation</b>    | 5,888  | 1,361       | 729    | 487      | 1,573       | 25      | 13         | 137        | 1,563     |
| Probation Only                      | 4,558  | 1,168       | 521    | 306      | 1,192       | 17      | 10         | 89         | 1,255     |
| Probation and Alternatives          | 1,330  | 193         | 208    | 181      | 381         | 8       | 3          | 48         | 308       |
| FINE ONLY                           | 419    | 2           | 2      | 0        | 79          | 0       | 1          | 0          | 335       |

# Citizenship, Guilty Pleas, and Trials

|                                     |       |             | Drug        |          | Fraud/Theft | ■ Plea  | ■ Trial    | Money      |           |
|-------------------------------------|-------|-------------|-------------|----------|-------------|---------|------------|------------|-----------|
| _                                   | TOTAL | Immigration | Trafficking | Firearms | /Embezzle   | Robbery | Child Porn | Laundering | All Other |
|                                     | 545   | 46          | 137         | 205      | 64          | 22      | 3          | 7          | 61        |
| Mean Sentence (months)              | 59    | 7           | 101         | 53       | 15          | 87      | 206        | 59         | 49        |
| Median Sentence (months)            | 37    | 6           | 77          | 42       | 12          | 76      | 97         | 30         | 0         |
| IMPRISONMENT                        |       |             |             |          |             |         |            |            |           |
| <b>Total Receiving Imprisonment</b> | 478   | 46          | 133         | 194      | 44          | 22      | 3          | 7          | 29        |
| Prison Only                         | 447   | 45          | 122         | 183      | 39          | 21      | 3          | 7          | 27        |
| Up to 12 Months                     | 61    | 35          | 2           | 12       | 7           | 0       | 0          | 0          | 5         |
| 13 to 60 Months                     | 224   | 10          | 40          | 116      | 32          | 8       | 1          | 6          | 11        |
| 61 to 120 Months                    | 104   | 0           | 45          | 44       | 0           | 9       | 1          | 0          | 5         |
| Over 120 Months                     | 58    | 0           | 35          | 11       | 0           | 4       | 1          | 1          | 6         |
| Prison and Alternatives             | 31    | 1           | 11          | 11       | 5           | 1       | 0          | 0          | 2         |
| PROBATION                           |       |             |             |          |             |         |            |            |           |
| <b>Total Receiving Probation</b>    | 54    | 0           | 4           | 11       | 19          | 0       | 0          | 0          | 20        |
| Probation Only                      | 38    | 0           | 1           | 5        | 15          | 0       | 0          | 0          | 17        |
| Probation and Alternatives          | 16    | 0           | 3           | 6        | 4           | 0       | 0          | 0          | 3         |
| FINE ONLY                           | 13    | 0           | 0           | 0        | 1           | 0       | 0          | 0          | 12        |

# Citizenship, Guilty Pleas, and Trials

|                                     |       | 2 01 01122  | Drug Fr |          |           | ■ Plea  | Trial      | Money      |           |
|-------------------------------------|-------|-------------|---------|----------|-----------|---------|------------|------------|-----------|
| _                                   | TOTAL | Immigration |         | Firearms | /Embezzle | Robbery | Child Porn | Laundering | All Other |
|                                     | 260   | 38          | 62      | 74       | 37        | 3       | 7          | 8          | 31        |
| Mean Sentence (months)              | 55    | 4           | 92      | 56       | 19        | 102     | 125        | 128        | 45        |
| Median Sentence (months)            | 33    | 3           | 81      | 53       | 10        | 87      | 120        | 108        | 2         |
| IMPRISONMENT                        |       |             |         |          |           |         |            |            |           |
| <b>Total Receiving Imprisonment</b> | 222   | 38          | 57      | 69       | 24        | 3       | 7          | 8          | 16        |
| Prison Only                         | 212   | 38          | 57      | 65       | 20        | 3       | 7          | 7          | 15        |
| Up to 12 Months                     | 47    | 37          | 1       | 1        | 5         | 0       | 0          | 1          | 2         |
| 13 to 60 Months                     | 77    | 1           | 16      | 39       | 12        | 1       | 0          | 2          | 6         |
| 61 to 120 Months                    | 62    | 0           | 29      | 22       | 3         | 1       | 4          | 0          | 3         |
| Over 120 Months                     | 26    | 0           | 11      | 3        | 0         | 1       | 3          | 4          | 4         |
| Prison and Alternatives             | 10    | 0           | 0       | 4        | 4         | 0       | 0          | 1          | 1         |
| PROBATION                           |       |             |         |          |           |         |            |            |           |
| <b>Total Receiving Probation</b>    | 37    | 0           | 5       | 5        | 13        | 0       | 0          | 0          | 14        |
| Probation Only                      | 31    | 0           | 3       | 3        | 12        | 0       | 0          | 0          | 13        |
| Probation and Alternatives          | 6     | 0           | 2       | 2        | 1         | 0       | 0          | 0          | 1         |
| FINE ONLY                           | 1     | 0           | 0       | 0        | 0         | 0       | 0          | 0          | 1         |

# Citizenship, Guilty Pleas, and Trials

|                                     |       |             | Drug        |          | Fraud/Theft | ■ Plea  | I IIIdi    | Money      |           |
|-------------------------------------|-------|-------------|-------------|----------|-------------|---------|------------|------------|-----------|
| _                                   | TOTAL | Immigration | Trafficking | Firearms | /Embezzle   | Robbery | Child Porn | Laundering | All Other |
|                                     | 376   | 56          | 116         | 130      | 21          | 13      | 4          | 1          | 35        |
| Mean Sentence (months)              | 52    | 4           | 72          | 44       | 12          | 111     | 197        |            | 73        |
| Median Sentence (months)            | 30    | 3           | 60          | 36       | 3           | 77      | 154        |            | 18        |
| IMPRISONMENT                        |       |             |             |          |             |         |            |            |           |
| <b>Total Receiving Imprisonment</b> | 342   | 56          | 110         | 121      | 13          | 13      | 4          | 0          | 25        |
| Prison Only                         | 334   | 56          | 106         | 118      | 12          | 13      | 4          | 0          | 25        |
| Up to 12 Months                     | 81    | 52          | 11          | 9        | 5           | 0       | 0          | 0          | 4         |
| 13 to 60 Months                     | 159   | 4           | 49          | 86       | 6           | 4       | 0          | 0          | 10        |
| 61 to 120 Months                    | 55    | 0           | 25          | 17       | 1           | 4       | 1          | 0          | 7         |
| Over 120 Months                     | 39    | 0           | 21          | 6        | 0           | 5       | 3          | 0          | 4         |
| Prison and Alternatives             | 8     | 0           | 4           | 3        | 1           | 0       | 0          | 0          | 0         |
| PROBATION                           |       |             |             |          |             |         |            |            |           |
| <b>Total Receiving Probation</b>    | 34    | 0           | 6           | 9        | 8           | 0       | 0          | 1          | 10        |
| Probation Only                      | 30    | 0           | 6           | 7        | 8           | 0       | 0          | 1          | 8         |
| Probation and Alternatives          | 4     | 0           | 0           | 2        | 0           | 0       | 0          | 0          | 2         |
| FINE ONLY                           | 0     | 0           | 0           | 0        | 0           | 0       | 0          | 0          | 0         |

# Citizenship, Guilty Pleas, and Trials

| SENTENCING INFORMATION              | NDI III. | E OF CRIME  | Drug |          | Fraud/Theft ■ Plea ■ Trial |         |            | Money |           |
|-------------------------------------|----------|-------------|------|----------|----------------------------|---------|------------|-------|-----------|
|                                     | TOTAL    | Immigration |      | Firearms | /Embezzle                  | Robbery | Child Porn | •     | All Other |
|                                     | 193      | 0           | 67   | 57       | 18                         | 12      | 6          | 12    | 21        |
| Mean Sentence (months)              | 61       |             | 73   | 46       | 30                         | 101     | 100        | 64    | 59        |
| Median Sentence (months)            | 48       |             | 60   | 41       | 30                         | 78      | 72         | 60    | 12        |
| IMPRISONMENT                        |          |             |      |          |                            |         |            |       |           |
| <b>Total Receiving Imprisonment</b> | 177      | 0           | 67   | 56       | 14                         | 12      | 6          | 11    | 11        |
| Prison Only                         | 162      | 0           | 60   | 52       | 14                         | 11      | 6          | 10    | 9         |
| Up to 12 Months                     | 5        | 0           | 1    | 3        | 1                          | 0       | 0          | 0     | 0         |
| 13 to 60 Months                     | 96       | 0           | 28   | 40       | 12                         | 3       | 3          | 5     | 5         |
| 61 to 120 Months                    | 46       | 0           | 25   | 9        | 1                          | 5       | 1          | 4     | 1         |
| Over 120 Months                     | 15       | 0           | 6    | 0        | 0                          | 3       | 2          | 1     | 3         |
| Prison and Alternatives             | 15       | 0           | 7    | 4        | 0                          | 1       | 0          | 1     | 2         |
| PROBATION                           |          |             |      |          |                            |         |            |       |           |
| <b>Total Receiving Probation</b>    | 15       | 0           | 0    | 1        | 4                          | 0       | 0          | 1     | 9         |
| Probation Only                      | 8        | 0           | 0    | 1        | 2                          | 0       | 0          | 1     | 4         |
| Probation and Alternatives          | 7        | 0           | 0    | 0        | 2                          | 0       | 0          | 0     | 5         |
| FINE ONLY                           | 1        | 0           | 0    | 0        | 0                          | 0       | 0          | 0     | 1         |

# Citizenship, Guilty Pleas, and Trials

|                                     |       | Drug        |     |          | Fraud/Theft | ■ Plea ■ Trial |            | Money      |           |
|-------------------------------------|-------|-------------|-----|----------|-------------|----------------|------------|------------|-----------|
| _                                   | TOTAL | Immigration |     | Firearms | /Embezzle   | Robbery        | Child Porn | Laundering | All Other |
|                                     | 5,610 | 3,775       | 732 | 161      | 229         | 23             | 40         | 48         | 602       |
| Mean Sentence (months)              | 17    | 10          | 33  | 27       | 6           | 94             | 93         | 53         | 34        |
| Median Sentence (months)            | 8     | 8           | 27  | 21       | 3           | 84             | 81         | 30         | 8         |
| IMPRISONMENT                        |       |             |     |          |             |                |            |            |           |
| <b>Total Receiving Imprisonment</b> | 5,243 | 3,635       | 656 | 136      | 188         | 22             | 40         | 42         | 524       |
| Prison Only                         | 5,124 | 3,600       | 619 | 127      | 184         | 20             | 39         | 41         | 494       |
| Up to 12 Months                     | 2,909 | 2,387       | 84  | 26       | 159         | 0              | 0          | 9          | 244       |
| 13 to 60 Months                     | 1,997 | 1,207       | 461 | 89       | 24          | 6              | 15         | 18         | 177       |
| 61 to 120 Months                    | 151   | 6           | 61  | 11       | 1           | 9              | 19         | 8          | 36        |
| Over 120 Months                     | 67    | 0           | 13  | 1        | 0           | 5              | 5          | 6          | 37        |
| Prison and Alternatives             | 119   | 35          | 37  | 9        | 4           | 2              | 1          | 1          | 30        |
| PROBATION                           |       |             |     |          |             |                |            |            |           |
| <b>Total Receiving Probation</b>    | 363   | 139         | 76  | 25       | 38          | 1              | 0          | 6          | 78        |
| Probation Only                      | 318   | 114         | 69  | 20       | 36          | 1              | 0          | 6          | 72        |
| Probation and Alternatives          | 45    | 25          | 7   | 5        | 2           | 0              | 0          | 0          | 6         |
| FINE ONLV                           | 4     | 1           | 0   | 0        | 3           | 0              | 0          | 0          | 0         |