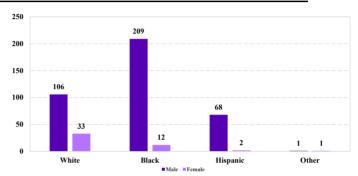

# ### Race and Gender ### 45,000 ### 45,000 ### 45,000 ### 45,000 ### 38,500 ### 38,500 ### 38,500 ### 38,500 ### 38,500 ### 13,707 ### 10,000 ### 5,000 ### 5,000 ### 1,619 ### 4,120 ### 2,197 ### 553 ### White Black Hispanic Other