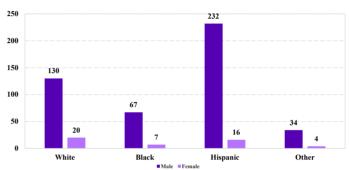

# ### Race and Gender ### 45,000 ### 45,000 ### 45,000 ### 45,000 ### 38,500 ### 38,500 ### 38,500 ### 38,500 ### 38,500 ### 13,707 ### 10,000 ### 5,000 ### 5,000 ### 1,619 ### 4,120 ### 2,197 ### 553 ### White Black Hispanic Other