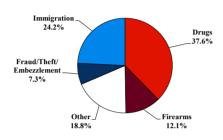

# SENTENCING INFORMATION BY TYPE OF CRIME

# Citizenship, Guilty Pleas, and Trials

|                                     |        | Drug        |        |          | Fraud/Theft |         |            | Money      |           |
|-------------------------------------|--------|-------------|--------|----------|-------------|---------|------------|------------|-----------|
|                                     | TOTAL  | Immigration |        | Firearms | /Embezzle   | Robbery | Child Porn | Laundering | All Other |
|                                     | 76,538 | 29,354      | 19,830 | 8,481    | 6,390       | 1,825   | 1,368      | 1,177      | 8,113     |
| Mean Sentence (months)              | 42     | 9           | 76     | 50       | 21          | 109     | 103        | 61         | 60        |
| Median Sentence (months)            | 18     | 6           | 60     | 39       | 12          | 92      | 84         | 33         | 12        |
| IMPRISONMENT                        |        |             |        |          |             |         |            |            |           |
| <b>Total Receiving Imprisonment</b> | 70,231 | 27,991      | 19,099 | 7,994    | 4,738       | 1,800   | 1,354      | 1,040      | 6,215     |
| Prison Only                         | 68,138 | 27,715      | 18,458 | 7,700    | 4,384       | 1,727   | 1,325      | 985        | 5,844     |
| Up to 12 Months                     | 24,869 | 19,835      | 1,252  | 487      | 1,357       | 36      | 27         | 152        | 1,723     |
| 13 to 60 Months                     | 27,136 | 7,730       | 8,088  | 5,048    | 2,566       | 502     | 404        | 466        | 2,332     |
| 61 to 120 Months                    | 9,799  | 144         | 5,599  | 1,736    | 382         | 601     | 553        | 198        | 586       |
| Over 120 Months                     | 6,334  | 6           | 3,519  | 429      | 79          | 588     | 341        | 169        | 1,203     |
| Prison and Alternatives             | 2,093  | 276         | 641    | 294      | 354         | 73      | 29         | 55         | 371       |
| PROBATION                           |        |             |        |          |             |         |            |            |           |
| <b>Total Receiving Probation</b>    | 5,888  | 1,361       | 729    | 487      | 1,573       | 25      | 13         | 137        | 1,563     |
| Probation Only                      | 4,558  | 1,168       | 521    | 306      | 1,192       | 17      | 10         | 89         | 1,255     |
| Probation and Alternatives          | 1,330  | 193         | 208    | 181      | 381         | 8       | 3          | 48         | 308       |
| FINE ONLY                           | 419    | 2           | 2      | 0        | 79          | 0       | 1          | 0          | 335       |