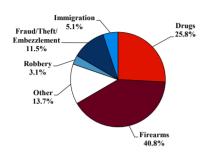

# Citizenship, Guilty Pleas, and Trials

|                                     |        | Drug        |        |          | Fraud/Theft |         |            | Money      |           |
|-------------------------------------|--------|-------------|--------|----------|-------------|---------|------------|------------|-----------|
|                                     | TOTAL  | Immigration |        | Firearms | /Embezzle   | Robbery | Child Porn | Laundering | All Other |
|                                     | 76,538 | 29,354      | 19,830 | 8,481    | 6,390       | 1,825   | 1,368      | 1,177      | 8,113     |
| Mean Sentence (months)              | 42     | 9           | 76     | 50       | 21          | 109     | 103        | 61         | 60        |
| Median Sentence (months)            | 18     | 6           | 60     | 39       | 12          | 92      | 84         | 33         | 12        |
| IMPRISONMENT                        |        |             |        |          |             |         |            |            |           |
| <b>Total Receiving Imprisonment</b> | 70,231 | 27,991      | 19,099 | 7,994    | 4,738       | 1,800   | 1,354      | 1,040      | 6,215     |
| Prison Only                         | 68,138 | 27,715      | 18,458 | 7,700    | 4,384       | 1,727   | 1,325      | 985        | 5,844     |
| Up to 12 Months                     | 24,869 | 19,835      | 1,252  | 487      | 1,357       | 36      | 27         | 152        | 1,723     |
| 13 to 60 Months                     | 27,136 | 7,730       | 8,088  | 5,048    | 2,566       | 502     | 404        | 466        | 2,332     |
| 61 to 120 Months                    | 9,799  | 144         | 5,599  | 1,736    | 382         | 601     | 553        | 198        | 586       |
| Over 120 Months                     | 6,334  | 6           | 3,519  | 429      | 79          | 588     | 341        | 169        | 1,203     |
| Prison and Alternatives             | 2,093  | 276         | 641    | 294      | 354         | 73      | 29         | 55         | 371       |
| PROBATION                           |        |             |        |          |             |         |            |            |           |
| <b>Total Receiving Probation</b>    | 5,888  | 1,361       | 729    | 487      | 1,573       | 25      | 13         | 137        | 1,563     |
| Probation Only                      | 4,558  | 1,168       | 521    | 306      | 1,192       | 17      | 10         | 89         | 1,255     |
| Probation and Alternatives          | 1,330  | 193         | 208    | 181      | 381         | 8       | 3          | 48         | 308       |
| FINE ONLY                           | 419    | 2           | 2      | 0        | 79          | 0       | 1          | 0          | 335       |