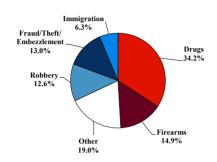

# Citizenship, Guilty Pleas, and Trials

|                                     |        | Drug        |        |          | Fraud/Theft |         |            | Money      |           |
|-------------------------------------|--------|-------------|--------|----------|-------------|---------|------------|------------|-----------|
|                                     | TOTAL  | Immigration |        | Firearms | /Embezzle   | Robbery | Child Porn | Laundering | All Other |
|                                     | 76,538 | 29,354      | 19,830 | 8,481    | 6,390       | 1,825   | 1,368      | 1,177      | 8,113     |
| Mean Sentence (months)              | 42     | 9           | 76     | 50       | 21          | 109     | 103        | 61         | 60        |
| Median Sentence (months)            | 18     | 6           | 60     | 39       | 12          | 92      | 84         | 33         | 12        |
| IMPRISONMENT                        |        |             |        |          |             |         |            |            |           |
| <b>Total Receiving Imprisonment</b> | 70,231 | 27,991      | 19,099 | 7,994    | 4,738       | 1,800   | 1,354      | 1,040      | 6,215     |
| Prison Only                         | 68,138 | 27,715      | 18,458 | 7,700    | 4,384       | 1,727   | 1,325      | 985        | 5,844     |
| Up to 12 Months                     | 24,869 | 19,835      | 1,252  | 487      | 1,357       | 36      | 27         | 152        | 1,723     |
| 13 to 60 Months                     | 27,136 | 7,730       | 8,088  | 5,048    | 2,566       | 502     | 404        | 466        | 2,332     |
| 61 to 120 Months                    | 9,799  | 144         | 5,599  | 1,736    | 382         | 601     | 553        | 198        | 586       |
| Over 120 Months                     | 6,334  | 6           | 3,519  | 429      | 79          | 588     | 341        | 169        | 1,203     |
| Prison and Alternatives             | 2,093  | 276         | 641    | 294      | 354         | 73      | 29         | 55         | 371       |
| PROBATION                           |        |             |        |          |             |         |            |            |           |
| <b>Total Receiving Probation</b>    | 5,888  | 1,361       | 729    | 487      | 1,573       | 25      | 13         | 137        | 1,563     |
| Probation Only                      | 4,558  | 1,168       | 521    | 306      | 1,192       | 17      | 10         | 89         | 1,255     |
| Probation and Alternatives          | 1,330  | 193         | 208    | 181      | 381         | 8       | 3          | 48         | 308       |
| FINE ONLY                           | 419    | 2           | 2      | 0        | 79          | 0       | 1          | 0          | 335       |