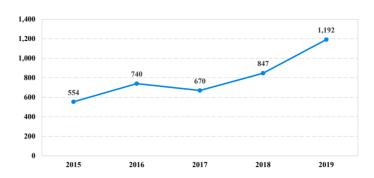

| 21    | 0           | 0                | 1        | 14        | 0       | 0          | 0          | 6         |
| Probation Only                      | 15    | 0           | 0                | 1        | 9         | 0       | 0          | 0          | 5         |
| Probation and Alternatives          | 6     | 0           | 0                | 0        | 5         | 0       | 0          | 0          | 1         |
| FINE ONLY                           | 0     | 0           | 0                | 0        | 0         | 0       | 0          | 0          | 0         |

## **Eastern District of Missouri**

## Fiscal Year 2019



**Type of Crime** 



## Sentence Imposed Relative to the Guideline Range



## SENTENCING INFORMATION BY TYPE OF CRIME

#### **Number of Federal Offenders Over Time**





## Citizenship, Guilty Pleas, and Trials



|                                     |       |             |             | Drug Fraud/T |           | ■ Plea  | a ■Trial   | Money      |           |
|-------------------------------------|-------|-------------|-------------|--------------|-----------|---------|------------|------------|-----------|
| _                                   | TOTAL | Immigration | Trafficking | Firearms     | /Embezzle | Robbery | Child Porn | Laundering | All Other |
|                                     | 1,192 | 61          | 306         | 486          | 137       | 37      | 40         | 16         | 109       |
| Mean Sentence (months)              | 47    | 7           | 60          | 41           | 15        | 119     | 82         | 20         | 65