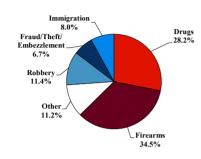

# SENTENCING INFORMATION BY TYPE OF CRIME

# Citizenship, Guilty Pleas, and Trials

|                                     |        | Drug        |        |          | Fraud/Theft |         |            | Money      |           |
|-------------------------------------|--------|-------------|--------|----------|-------------|---------|------------|------------|-----------|
|                                     | TOTAL  | Immigration |        | Firearms | /Embezzle   | Robbery | Child Porn | Laundering | All Other |
|                                     | 76,538 | 29,354      | 19,830 | 8,481    | 6,390       | 1,825   | 1,368      | 1,177      | 8,113     |
| Mean Sentence (months)              | 42     | 9           | 76     | 50       | 21          | 109     | 103        | 61         | 60        |
| Median Sentence (months)            | 18     | 6           | 60     | 39       | 12          | 92      | 84         | 33         | 12        |
| IMPRISONMENT                        |        |             |        |          |             |         |            |            |           |
| <b>Total Receiving Imprisonment</b> | 70,231 | 27,991      | 19,099 | 7,994    | 4,738       | 1,800   | 1,354      | 1,040      | 6,215     |
| Prison Only                         | 68,138 | 27,715      | 18,458 | 7,700    | 4,384       | 1,727   | 1,325      | 985        | 5,844     |
| Up to 12 Months                     | 24,869 | 19,835      | 1,252  | 487      | 1,357       | 36      | 27         | 152        | 1,723     |
| 13 to 60 Months                     | 27,136 | 7,730       | 8,088  | 5,048    | 2,566       | 502     | 404        | 466        | 2,332     |
| 61 to 120 Months                    | 9,799  | 144         | 5,599  | 1,736    | 382         | 601     | 553        | 198        | 586       |
| Over 120 Months                     | 6,334  | 6           | 3,519  | 429      | 79          | 588     | 341        | 169        | 1,203     |
| Prison and Alternatives             | 2,093  | 276         | 641    | 294      | 354         | 73      | 29         | 55         | 371       |
| PROBATION                           |        |             |        |          |             |         |            |            |           |
| <b>Total Receiving Probation</b>    | 5,888  | 1,361       | 729    | 487      | 1,573       | 25      | 13         | 137        | 1,563     |
| Probation Only                      | 4,558  | 1,168       | 521    | 306      | 1,192       | 17      | 10         | 89         | 1,255     |
| Probation and Alternatives          | 1,330  | 193         | 208    | 181      | 381         | 8       | 3          | 48         | 308       |
| FINE ONLY                           | 419    | 2           | 2      | 0        | 79          | 0       | 1          | 0          | 335       |