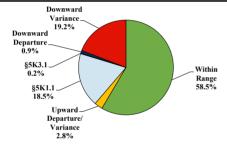

# Sentence Imposed Relative to the Guideline Range

# SENTENCING INFORMATION BY TYPE OF CRIME