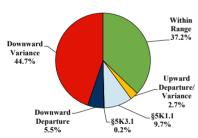

# Sentence Imposed Relative to the Guideline Range

# Citizenship, Guilty Pleas, and Trials

|                                     |        | Drug        |        |          | Fraud/Theft |         |            | Money      |           |
|-------------------------------------|--------|-------------|--------|----------|-------------|---------|------------|------------|-----------|
|                                     | TOTAL  | Immigration |        | Firearms | /Embezzle   | Robbery | Child Porn | Laundering | All Other |
|                                     | 76,538 | 29,354      | 19,830 | 8,481    | 6,390       | 1,825   | 1,368      | 1,177      | 8,113     |
| Mean Sentence (months)              | 42     | 9           | 76     | 50       | 21          | 109     | 103        | 61         | 60        |
| Median Sentence (months)            | 18     | 6           | 60     | 39       | 12          | 92      | 84         | 33         | 12        |
| IMPRISONMENT                        |        |             |        |          |             |         |            |            |           |
| <b>Total Receiving Imprisonment</b> | 70,231 | 27,991      | 19,099 | 7,994    | 4,738       | 1,800   | 1,354      | 1,040      | 6,215     |
| Prison Only                         | 68,138 | 27,715      | 18,458 | 7,700    | 4,384       | 1,727   | 1,325      | 985        | 5,844     |
| Up to 12 Months                     | 24,869 | 19,835      | 1,252  | 487      | 1,357       | 36      | 27         | 152        | 1,723     |
| 13 to 60 Months                     | 27,136 | 7,730       | 8,088  | 5,048    | 2,566       | 502     | 404        | 466        | 2,332     |
| 61 to 120 Months                    | 9,799  | 144         | 5,599  | 1,736    | 382         | 601     | 553        | 198        | 586       |
| Over 120 Months                     | 6,334  | 6           | 3,519  | 429      | 79          | 588     | 341        | 169        | 1,203     |
| Prison and Alternatives             | 2,093  | 276         | 641    | 294      | 354         | 73      | 29         | 55         | 371       |
| PROBATION                           |        |             |        |          |             |         |            |            |           |
| <b>Total Receiving Probation</b>    | 5,888  | 1,361       | 729    | 487      | 1,573       | 25      | 13         | 137        | 1,563     |
| Probation Only                      | 4,558  | 1,168       | 521    | 306      | 1,192       | 17      | 10         | 89         | 1,255     |
| Probation and Alternatives          | 1,330  | 193         | 208    | 181      | 381         | 8       | 3          | 48         | 308       |
| FINE ONLY                           | 419    | 2           | 2      | 0        | 79          | 0       | 1          | 0          | 335       |