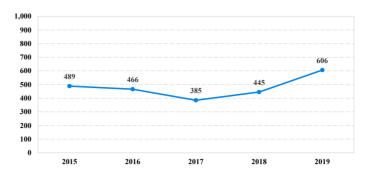

| 0           | 3    | 1        | 4           | 0       | 0          | 0     | 6         |  |
| Probation Only                      | 9                 | 0           | 2    | 0        | 3           | 0       | 0          | 0     | 4         |  |
| Probation and Alternatives          | 5                 | 0           | 1    | 1        | 1           | 0       | 0          | 0     | 2         |  |
| FINE ONLY                           | 16                | 0           | 0    | 0        | 2           | 0       | 0          | 0     | 14        |  |

# **Western District of Tennessee**

#### Fiscal Year 2019



#### Type of Crime



#### Sentence Imposed Relative to the Guideline Range



#### SENTENCING INFORMATION BY TYPE OF CRIME

#### **Number of Federal Offenders Over Time**



#### 

#### Citizenship, Guilty Pleas, and Trials



|                                     |       |             | Drug Fraud/Theft |          |           | Plea    | a ■Trial   | Money      |           |
|-------------------------------------|-------|-------------|------------------|----------|-----------|---------|------------|------------|-----------|
| _                                   | TOTAL | Immigration | Trafficking      | Firearms | /Embezzle | Robbery | Child Porn | Laundering | All Other |
|                                     | 606   | 32          | 218              | 173      | 73        | 50      | 4          | 12         | 44        |
| Mean Sentence (months)              | 72    | 5           | 82               | 57       | 14        | 170     | 124        | 27