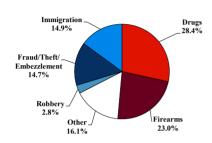

# Sentence Imposed Relative to the Guideline Range

# SENTENCING INFORMATION BY TYPE OF CRIME

# Citizenship, Guilty Pleas, and Trials

|                                     |        | Drug        |        |          | Fraud/Theft |         |            | Money      |           |
|-------------------------------------|--------|-------------|--------|----------|-------------|---------|------------|------------|-----------|
|                                     | TOTAL  | Immigration |        | Firearms | /Embezzle   | Robbery | Child Porn | Laundering | All Other |
|                                     | 76,538 | 29,354      | 19,830 | 8,481    | 6,390       | 1,825   | 1,368      | 1,177      | 8,113     |
| Mean Sentence (months)              | 42     | 9           | 76     | 50       | 21          | 109     | 103        | 61         | 60        |
| Median Sentence (months)            | 18     | 6           | 60     | 39       | 12          | 92      | 84         | 33         | 12        |
| IMPRISONMENT                        |        |             |        |          |             |         |            |            |           |
| <b>Total Receiving Imprisonment</b> | 70,231 | 27,991      | 19,099 | 7,994    | 4,738       | 1,800   | 1,354      | 1,040      | 6,215     |
| Prison Only                         | 68,138 | 27,715      | 18,458 | 7,700    | 4,384       | 1,727   | 1,325      | 985        | 5,844     |
| Up to 12 Months                     | 24,869 | 19,835      | 1,252  | 487      | 1,357       | 36      | 27         | 152        | 1,723     |
| 13 to 60 Months                     | 27,136 | 7,730       | 8,088  | 5,048    | 2,566       | 502     | 404        | 466        | 2,332     |
| 61 to 120 Months                    | 9,799  | 144         | 5,599  | 1,736    | 382         | 601     | 553        | 198        | 586       |
| Over 120 Months                     | 6,334  | 6           | 3,519  | 429      | 79          | 588     | 341        | 169        | 1,203     |
| Prison and Alternatives             | 2,093  | 276         | 641    | 294      | 354         | 73      | 29         | 55         | 371       |
| PROBATION                           |        |             |        |          |             |         |            |            |           |
| <b>Total Receiving Probation</b>    | 5,888  | 1,361       | 729    | 487      | 1,573       | 25      | 13         | 137        | 1,563     |
| Probation Only                      | 4,558  | 1,168       | 521    | 306      | 1,192       | 17      | 10         | 89         | 1,255     |
| Probation and Alternatives          | 1,330  | 193         | 208    | 181      | 381         | 8       | 3          | 48         | 308       |
| FINE ONLY                           | 419    | 2           | 2      | 0        | 79          | 0       | 1          | 0          | 335       |