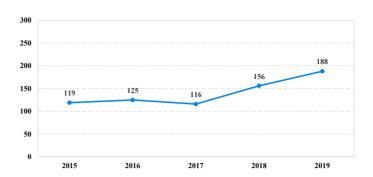

### **Number of Federal Offenders Over Time**

### **Number of Federal Offenders Over Time**

Hispanic

Other

| SERVICE OF THE ORIGINAL PROPERTY OF THE PROPER |       | LOI CRIME   | Drug |          | Fraud/Theft | ■ Plea ■ Trial |            | Money      |           |
|--------------------------------------------------------------------------------------------------------------------------------------------------------------------------------------------------------------------------------------------------------------------------------------------------------------------------------------------------------------------------------------------------------------------------------------------------------------------------------------------------------------------------------------------------------------------------------------------------------------------------------------------------------------------------------------------------------------------------------------------------------------------------------------------------------------------------------------------------------------------------------------------------------------------------------------------------------------------------------------------------------------------------------------------------------------------------------------------------------------------------------------------------------------------------------------------------------------------------------------------------------------------------------------------------------------------------------------------------------------------------------------------------------------------------------------------------------------------------------------------------------------------------------------------------------------------------------------------------------------------------------------------------------------------------------------------------------------------------------------------------------------------------------------------------------------------------------------------------------------------------------------------------------------------------------------------------------------------------------------------------------------------------------------------------------------------------------------------------------------------------------|-------|-------------|------|----------|-------------|----------------|------------|------------|-----------|
| _                                                                                                                                                                                                                                                                                                                                                                                                                                                                                                                                                                                                                                                                                                                                                                                                                                                                                                                                                                                                                                                                                                                                                                                                                                                                                                                                                                                                                                                                                                                                                                                                                                                                                                                                                                                                                                                                                                                                                                                                                                                                                                                              | TOTAL | Immigration |      | Firearms | /Embezzle   | Robbery        | Child Porn | Laundering | All Other |
|                                                                                                                                                                                                                                                                                                                                                                                                                                                                                                                                                                                                                                                                                                                                                                                                                                                                                                                                                                                                                                                                                                                                                                                                                                                                                                                                                                                                                                                                                                                                                                                                                                                                                                                                                                                                                                                                                                                                                                                                                                                                                                                                | 564   | 54          | 180  | 95       | 37          | 6              | 7          | 2          | 183       |
| Mean Sentence (months)                                                                                                                                                                                                                                                                                                                                                                                                                                                                                                                                                                                                                                                                                                                                                                                                                                                                                                                                                                                                                                                                                                                                                                                                                                                                                                                                                                                                                                                                                                                                                                                                                                                                                                                                                                                                                                                                                                                                                                                                                                                                                                         | 46    | 4           | 83   | 64       | 26          | 48             | 104        |            | 15        |
| Median Sentence (months)                                                                                                                                                                                                                                                                                                                                                                                                                                                                                                                                                                                                                                                                                                                                                                                                                                                                                                                                                                                                                                                                                                                                                                                                                                                                                                                                                                                                                                                                                                                                                                                                                                                                                                                                                                                                                                                                                                                                                                                                                                                                                                       | 24    | 1           | 70   | 60       | 7           | 44             | 96         |            | 3         |
| IMPRISONMENT                                                                                                                                                                                                                                                                                                                                                                                                                                                                                                                                                                                                                                                                                                                                                                                                                                                                                                                                                                                                                                                                                                                                                                                                                                                                                                                                                                                                                                                                                                                                                                                                                                                                                                                                                                                                                                                                                                                                                                                                                                                                                                                   |       |             |      |          |             |                |            |            |           |
| <b>Total Receiving Imprisonment</b>                                                                                                                                                                                                                                                                                                                                                                                                                                                                                                                                                                                                                                                                                                                                                                                                                                                                                                                                                                                                                                                                                                                                                                                                                                                                                                                                                                                                                                                                                                                                                                                                                                                                                                                                                                                                                                                                                                                                                                                                                                                                                            | 519   | 54          | 172  | 92       | 22          | 6              | 7          | 1          | 165       |
| Prison Only                                                                                                                                                                                                                                                                                                                                                                                                                                                                                                                                                                                                                                                                                                                                                                                                                                                                                                                                                                                                                                                                                                                                                                                                                                                                                                                                                                                                                                                                                                                                                                                                                                                                                                                                                                                                                                                                                                                                                                                                                                                                                                                    | 513   | 54          | 170  | 90       | 22          | 6              | 7          | 1          | 163       |
| Up to 12 Months                                                                                                                                                                                                                                                                                                                                                                                                                                                                                                                                                                                                                                                                                                                                                                                                                                                                                                                                                                                                                                                                                                                                                                                                                                                                                                                                                                                                                                                                                                                                                                                                                                                                                                                                                                                                                                                                                                                                                                                                                                                                                                                | 195   | 49          | 8    | 2        | 4           | 0              | 0          | 0          | 132       |
| 13 to 60 Months                                                                                                                                                                                                                                                                                                                                                                                                                                                                                                                                                                                                                                                                                                                                                                                                                                                                                                                                                                                                                                                                                                                                                                                                                                                                                                                                                                                                                                                                                                                                                                                                                                                                                                                                                                                                                                                                                                                                                                                                                                                                                                                | 158   | 5           | 59   | 52       | 13          | 5              | 1          | 1          | 22        |
| 61 to 120 Months                                                                                                                                                                                                                                                                                                                                                                                                                                                                                                                                                                                                                                                                                                                                                                                                                                                                                                                                                                                                                                                                                                                                                                                                                                                                                                                                                                                                                                                                                                                                                                                                                                                                                                                                                                                                                                                                                                                                                                                                                                                                                                               | 110   | 0           | 69   | 30       | 4           | 1              | 3          | 0          | 3         |
| Over 120 Months                                                                                                                                                                                                                                                                                                                                                                                                                                                                                                                                                                                                                                                                                                                                                                                                                                                                                                                                                                                                                                                                                                                                                                                                                                                                                                                                                                                                                                                                                                                                                                                                                                                                                                                                                                                                                                                                                                                                                                                                                                                                                                                | 50    | 0           | 34   | 6        | 1           | 0              | 3          | 0          | 6         |
| Prison and Alternatives                                                                                                                                                                                                                                                                                                                                                                                                                                                                                                                                                                                                                                                                                                                                                                                                                                                                                                                                                                                                                                                                                                                                                                                                                                                                                                                                                                                                                                                                                                                                                                                                                                                                                                                                                                                                                                                                                                                                                                                                                                                                                                        | 6     | 0           | 2    | 2        | 0           | 0              | 0          | 0          | 2         |
| PROBATION                                                                                                                                                                                                                                                                                                                                                                                                                                                                                                                                                                                                                                                                                                                                                                                                                                                                                                                                                                                                                                                                                                                                                                                                                                                                                                                                                                                                                                                                                                                                                                                                                                                                                                                                                                                                                                                                                                                                                                                                                                                                                                                      |       |             |      |          |             |                |            |            |           |
| <b>Total Receiving Probation</b>                                                                                                                                                                                                                                                                                                                                                                                                                                                                                                                                                                                                                                                                                                                                                                                                                                                                                                                                                                                                                                                                                                                                                                                                                                                                                                                                                                                                                                                                                                                                                                                                                                                                                                                                                                                                                                                                                                                                                                                                                                                                                               | 45    | 0           | 8    | 3        | 15          | 0              | 0          | 1          | 18        |
| Probation Only                                                                                                                                                                                                                                                                                                                                                                                                                                                                                                                                                                                                                                                                                                                                                                                                                                                                                                                                                                                                                                                                                                                                                                                                                                                                                                                                                                                                                                                                                                                                                                                                                                                                                                                                                                                                                                                                                                                                                                                                                                                                                                                 | 38    | 0           | 8    | 1        | 15          | 0              | 0          | 1          | 13        |
| Probation and Alternatives                                                                                                                                                                                                                                                                                                                                                                                                                                                                                                                                                                                                                                                                                                                                                                                                                                                                                                                                                                                                                                                                                                                                                                                                                                                                                                                                                                                                                                                                                                                                                                                                                                                                                                                                                                                                                                                                                                                                                                                                                                                                                                     | 7     | 0           | 0    | 2        | 0           | 0              | 0          | 0          | 5         |
| FINE ONLY                                                                                                                                                                                                                                                                                                                                                                                                                                                                                                                                                                                                                                                                                                                                                                                                                                                                                                                                                                                                                                                                                                                                                                                                                                                                                                                                                                                                                                                                                                                                                                                                                                                                                                                                                                                                                                                                                                                                                                                                                                                                                                                      | 0     | 0           | 0    | 0        | 0           | 0              | 0          | 0          | 0         |