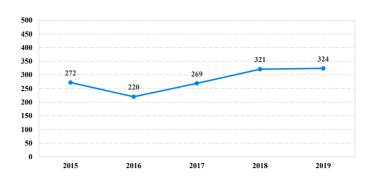

>    | 29        | 0           | 7    | 3        | 16          | 0       | 0          | 0          | 3         |  |
| Probation Only                      | 19        | 0           | 3    | 1        | 14          | 0       | 0          | 0          | 1         |  |
| Probation and Alternatives          | 10        | 0           | 4    | 2        | 2           | 0       | 0          | 0          | 2         |  |
| FINE ONLY                           | 0         | 0           | 0    | 0        | 0           | 0       | 0          | 0          | 0         |  |

### **Middle District of Tennessee**

#### Fiscal Year 2019



#### Type of Crime



#### Sentence Imposed Relative to the Guideline Range



#### SENTENCING INFORMATION BY TYPE OF CRIME

#### **Number of Federal Offenders Over Time**



#### Race and Gender



#### Citizenship, Guilty Pleas, and Trials



| SENTENCING INFORMATIO               | \ <b>D</b> 1 1111 | E OF CIGINE | Drug |          | Fraud/Theft |         |            | Money |           |  |
|-------------------------------------|-------------------|-------------|------|----------|-------------|---------|------------|-------|-----------|--|
| _                                   | TOTAL             | Immigration |      | Firearms | /Embezzle   | Robbery | Child Porn | •     | All Other |  |
|                                     | 324               | 46          | 88   | 73       | 30          | 17      | 4          | 5     | 61        |  |
| Mean Sentence (months)              | 63                | 10          | 90   | 59       | 27          | 93      | 182