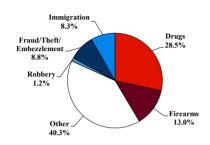

# Citizenship, Guilty Pleas, and Trials

|                                     |        | Drug        |        |          | Fraud/Theft |         |            | Money      |           |
|-------------------------------------|--------|-------------|--------|----------|-------------|---------|------------|------------|-----------|
|                                     | TOTAL  | Immigration |        | Firearms | /Embezzle   | Robbery | Child Porn | Laundering | All Other |
|                                     | 76,538 | 29,354      | 19,830 | 8,481    | 6,390       | 1,825   | 1,368      | 1,177      | 8,113     |
| Mean Sentence (months)              | 42     | 9           | 76     | 50       | 21          | 109     | 103        | 61         | 60        |
| Median Sentence (months)            | 18     | 6           | 60     | 39       | 12          | 92      | 84         | 33         | 12        |
| IMPRISONMENT                        |        |             |        |          |             |         |            |            |           |
| <b>Total Receiving Imprisonment</b> | 70,231 | 27,991      | 19,099 | 7,994    | 4,738       | 1,800   | 1,354      | 1,040      | 6,215     |
| Prison Only                         | 68,138 | 27,715      | 18,458 | 7,700    | 4,384       | 1,727   | 1,325      | 985        | 5,844     |
| Up to 12 Months                     | 24,869 | 19,835      | 1,252  | 487      | 1,357       | 36      | 27         | 152        | 1,723     |
| 13 to 60 Months                     | 27,136 | 7,730       | 8,088  | 5,048    | 2,566       | 502     | 404        | 466        | 2,332     |
| 61 to 120 Months                    | 9,799  | 144         | 5,599  | 1,736    | 382         | 601     | 553        | 198        | 586       |
| Over 120 Months                     | 6,334  | 6           | 3,519  | 429      | 79          | 588     | 341        | 169        | 1,203     |
| Prison and Alternatives             | 2,093  | 276         | 641    | 294      | 354         | 73      | 29         | 55         | 371       |
| PROBATION                           |        |             |        |          |             |         |            |            |           |
| <b>Total Receiving Probation</b>    | 5,888  | 1,361       | 729    | 487      | 1,573       | 25      | 13         | 137        | 1,563     |
| Probation Only                      | 4,558  | 1,168       | 521    | 306      | 1,192       | 17      | 10         | 89         | 1,255     |
| Probation and Alternatives          | 1,330  | 193         | 208    | 181      | 381         | 8       | 3          | 48         | 308       |
| FINE ONLY                           | 419    | 2           | 2      | 0        | 79          | 0       | 1          | 0          | 335       |