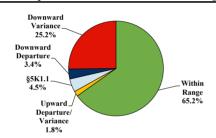

# Sentence Imposed Relative to the Guideline Range

# SENTENCING INFORMATION BY TYPE OF CRIME