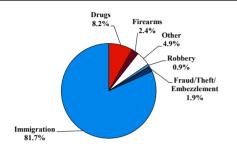

# SENTENCING INFORMATION BY TYPE OF CRIME

### **Number of Federal Offenders Over Time**