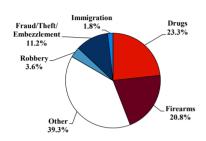

# SENTENCING INFORMATION BY TYPE OF CRIME

# Citizenship, Guilty Pleas, and Trials

|                                     |        | Drug        |        |          | Fraud/Theft |         |            | Money      |           |
|-------------------------------------|--------|-------------|--------|----------|-------------|---------|------------|------------|-----------|
|                                     | TOTAL  | Immigration |        | Firearms | /Embezzle   | Robbery | Child Porn | Laundering | All Other |
|                                     | 76,538 | 29,354      | 19,830 | 8,481    | 6,390       | 1,825   | 1,368      | 1,177      | 8,113     |
| Mean Sentence (months)              | 42     | 9           | 76     | 50       | 21          | 109     | 103        | 61         | 60        |
| Median Sentence (months)            | 18     | 6           | 60     | 39       | 12          | 92      | 84         | 33         | 12        |
| IMPRISONMENT                        |        |             |        |          |             |         |            |            |           |
| <b>Total Receiving Imprisonment</b> | 70,231 | 27,991      | 19,099 | 7,994    | 4,738       | 1,800   | 1,354      | 1,040      | 6,215     |
| Prison Only                         | 68,138 | 27,715      | 18,458 | 7,700    | 4,384       | 1,727   | 1,325      | 985        | 5,844     |
| Up to 12 Months                     | 24,869 | 19,835      | 1,252  | 487      | 1,357       | 36      | 27         | 152        | 1,723     |
| 13 to 60 Months                     | 27,136 | 7,730       | 8,088  | 5,048    | 2,566       | 502     | 404        | 466        | 2,332     |
| 61 to 120 Months                    | 9,799  | 144         | 5,599  | 1,736    | 382         | 601     | 553        | 198        | 586       |
| Over 120 Months                     | 6,334  | 6           | 3,519  | 429      | 79          | 588     | 341        | 169        | 1,203     |
| Prison and Alternatives             | 2,093  | 276         | 641    | 294      | 354         | 73      | 29         | 55         | 371       |
| PROBATION                           |        |             |        |          |             |         |            |            |           |
| <b>Total Receiving Probation</b>    | 5,888  | 1,361       | 729    | 487      | 1,573       | 25      | 13         | 137        | 1,563     |
| Probation Only                      | 4,558  | 1,168       | 521    | 306      | 1,192       | 17      | 10         | 89         | 1,255     |
| Probation and Alternatives          | 1,330  | 193         | 208    | 181      | 381         | 8       | 3          | 48         | 308       |
| FINE ONLY                           | 419    | 2           | 2      | 0        | 79          | 0       | 1          | 0          | 335       |