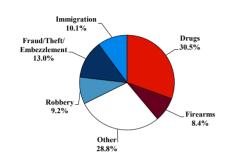

# SENTENCING INFORMATION BY TYPE OF CRIME

# Citizenship, Guilty Pleas, and Trials

|                                     |        | Drug        |        |          | Fraud/Theft |         |            | Money      |           |
|-------------------------------------|--------|-------------|--------|----------|-------------|---------|------------|------------|-----------|
|                                     | TOTAL  | Immigration |        | Firearms | /Embezzle   | Robbery | Child Porn | Laundering | All Other |
|                                     | 76,538 | 29,354      | 19,830 | 8,481    | 6,390       | 1,825   | 1,368      | 1,177      | 8,113     |
| Mean Sentence (months)              | 42     | 9           | 76     | 50       | 21          | 109     | 103        | 61         | 60        |
| Median Sentence (months)            | 18     | 6           | 60     | 39       | 12          | 92      | 84         | 33         | 12        |
| IMPRISONMENT                        |        |             |        |          |             |         |            |            |           |
| <b>Total Receiving Imprisonment</b> | 70,231 | 27,991      | 19,099 | 7,994    | 4,738       | 1,800   | 1,354      | 1,040      | 6,215     |
| Prison Only                         | 68,138 | 27,715      | 18,458 | 7,700    | 4,384       | 1,727   | 1,325      | 985        | 5,844     |
| Up to 12 Months                     | 24,869 | 19,835      | 1,252  | 487      | 1,357       | 36      | 27         | 152        | 1,723     |
| 13 to 60 Months                     | 27,136 | 7,730       | 8,088  | 5,048    | 2,566       | 502     | 404        | 466        | 2,332     |
| 61 to 120 Months                    | 9,799  | 144         | 5,599  | 1,736    | 382         | 601     | 553        | 198        | 586       |
| Over 120 Months                     | 6,334  | 6           | 3,519  | 429      | 79          | 588     | 341        | 169        | 1,203     |
| Prison and Alternatives             | 2,093  | 276         | 641    | 294      | 354         | 73      | 29         | 55         | 371       |
| PROBATION                           |        |             |        |          |             |         |            |            |           |
| <b>Total Receiving Probation</b>    | 5,888  | 1,361       | 729    | 487      | 1,573       | 25      | 13         | 137        | 1,563     |
| Probation Only                      | 4,558  | 1,168       | 521    | 306      | 1,192       | 17      | 10         | 89         | 1,255     |
| Probation and Alternatives          | 1,330  | 193         | 208    | 181      | 381         | 8       | 3          | 48         | 308       |
| FINE ONLY                           | 419    | 2           | 2      | 0        | 79          | 0       | 1          | 0          | 335       |