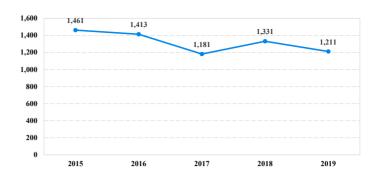

|
| <b>Total Receiving Probation</b>    | 9     | 0           | 2    | 0        | 4           | 0       | 0          | 0          | 3         |
| Probation Only                      | 6     | 0           | 0    | 0        | 3           | 0       | 0          | 0          | 3         |
| Probation and Alternatives          | 3     | 0           | 2    | 0        | 1           | 0       | 0          | 0          | 0         |
| FINE ONLY                           | 0     | 0           | 0    | 0        | 0           | 0       | 0          | 0          | 0         |

# **Eastern District of Virginia**

#### Fiscal Year 2019



Type of Crime



#### Sentence Imposed Relative to the Guideline Range



#### SENTENCING INFORMATION BY TYPE OF CRIME

#### **Number of Federal Offenders Over Time**





#### Citizenship, Guilty Pleas, and Trials



| SERVIERO IN ORMITTO                 | V DI III | L OI CIMIVIL | Drug |          | Fraud/Theft | ■ PI    | ■ Plea ■ Trial |            |           |
|-------------------------------------|----------|--------------|------|----------|-------------|---------|----------------|------------|-----------|
|                                     | TOTAL    | Immigration  |      | Firearms | /Embezzle   | Robbery | Child Porn     | Laundering | All Other |
|                                     | 1,211    | 225          | 269  | 112      | 165         | 28      | 50             | 15         | 347       |
| Mean Sentence (months)              | 47       | 5            | 102  | 50       | 24          | 153     | 106            | 48         | 25        |