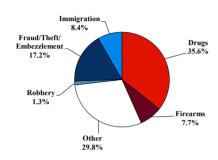

# SENTENCING INFORMATION BY TYPE OF CRIME

# Citizenship, Guilty Pleas, and Trials

|                                     |        | Drug        |        |          | Fraud/Theft |         |            | Money      |           |
|-------------------------------------|--------|-------------|--------|----------|-------------|---------|------------|------------|-----------|
|                                     | TOTAL  | Immigration |        | Firearms | /Embezzle   | Robbery | Child Porn | Laundering | All Other |
|                                     | 76,538 | 29,354      | 19,830 | 8,481    | 6,390       | 1,825   | 1,368      | 1,177      | 8,113     |
| Mean Sentence (months)              | 42     | 9           | 76     | 50       | 21          | 109     | 103        | 61         | 60        |
| Median Sentence (months)            | 18     | 6           | 60     | 39       | 12          | 92      | 84         | 33         | 12        |
| IMPRISONMENT                        |        |             |        |          |             |         |            |            |           |
| <b>Total Receiving Imprisonment</b> | 70,231 | 27,991      | 19,099 | 7,994    | 4,738       | 1,800   | 1,354      | 1,040      | 6,215     |
| Prison Only                         | 68,138 | 27,715      | 18,458 | 7,700    | 4,384       | 1,727   | 1,325      | 985        | 5,844     |
| Up to 12 Months                     | 24,869 | 19,835      | 1,252  | 487      | 1,357       | 36      | 27         | 152        | 1,723     |
| 13 to 60 Months                     | 27,136 | 7,730       | 8,088  | 5,048    | 2,566       | 502     | 404        | 466        | 2,332     |
| 61 to 120 Months                    | 9,799  | 144         | 5,599  | 1,736    | 382         | 601     | 553        | 198        | 586       |
| Over 120 Months                     | 6,334  | 6           | 3,519  | 429      | 79          | 588     | 341        | 169        | 1,203     |
| Prison and Alternatives             | 2,093  | 276         | 641    | 294      | 354         | 73      | 29         | 55         | 371       |
| PROBATION                           |        |             |        |          |             |         |            |            |           |
| <b>Total Receiving Probation</b>    | 5,888  | 1,361       | 729    | 487      | 1,573       | 25      | 13         | 137        | 1,563     |
| Probation Only                      | 4,558  | 1,168       | 521    | 306      | 1,192       | 17      | 10         | 89         | 1,255     |
| Probation and Alternatives          | 1,330  | 193         | 208    | 181      | 381         | 8       | 3          | 48         | 308       |
| FINE ONLY                           | 419    | 2           | 2      | 0        | 79          | 0       | 1          | 0          | 335       |