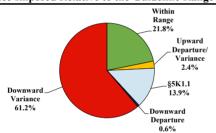

# Sentence Imposed Relative to the Guideline Range

# SENTENCING INFORMATION BY TYPE OF CRIME