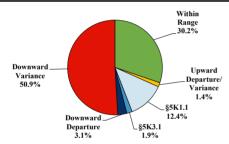

|         |             |      |          |             |         |            |       |           |  |
| <b>Total Receiving Probation</b>    | 11      | 0           | 0    | 1        | 5           | 0       | 0          | 0     | 5         |  |
| Probation Only                      | 8       | 0           | 0    | 1        | 3           | 0       | 0          | 0     | 4         |  |
| Probation and Alternatives          | 3       | 0           | 0    | 0        | 2           | 0       | 0          | 0     | 1         |  |
| FINE ONLY                           | 0       | 0           | 0    | 0        | 0           | 0       | 0          | 0     | 0         |  |

# Northern District of California

# Fiscal Year 2019



Type of Crime



# Sentence Imposed Relative to the Guideline Range



# SENTENCING INFORMATION BY TYPE OF CRIME

### **Number of Federal Offenders Over Time**





# Citizenship, Guilty Pleas, and Trials



|                                     |       |             |             | Drug Fraud/Theft |           | ■ Ple   | a ■Trial   | Money      |           |
|-------------------------------------|-------|-------------|-------------|------------------|-----------|---------|------------|------------|-----------|
| _                                   | TOTAL | Immigration | Trafficking | Firearms         | /Embezzle | Robbery | Child Porn | Laundering | All Other |
|                                     | 485   | 31          | 156         | 98               | 77        | 20      | 17         | 14         | 72        |
| Mean Sentence (months)              | 4