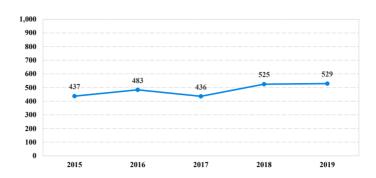

### **Number of Federal Offenders Over Time**

### **Number of Federal Offenders Over Time**

Hispanic

Other

| SERVICE OF THE ORIGINAL PROPERTY OF THE PROPER |       | LOI CRIME   | Drug |          | Fraud/Theft | ■ Plea ■ Trial |            | Money      |           |
|--------------------------------------------------------------------------------------------------------------------------------------------------------------------------------------------------------------------------------------------------------------------------------------------------------------------------------------------------------------------------------------------------------------------------------------------------------------------------------------------------------------------------------------------------------------------------------------------------------------------------------------------------------------------------------------------------------------------------------------------------------------------------------------------------------------------------------------------------------------------------------------------------------------------------------------------------------------------------------------------------------------------------------------------------------------------------------------------------------------------------------------------------------------------------------------------------------------------------------------------------------------------------------------------------------------------------------------------------------------------------------------------------------------------------------------------------------------------------------------------------------------------------------------------------------------------------------------------------------------------------------------------------------------------------------------------------------------------------------------------------------------------------------------------------------------------------------------------------------------------------------------------------------------------------------------------------------------------------------------------------------------------------------------------------------------------------------------------------------------------------------|-------|-------------|------|----------|-------------|----------------|------------|------------|-----------|
| _                                                                                                                                                                                                                                                                                                                                                                                                                                                                                                                                                                                                                                                                                                                                                                                                                                                                                                                                                                                                                                                                                                                                                                                                                                                                                                                                                                                                                                                                                                                                                                                                                                                                                                                                                                                                                                                                                                                                                                                                                                                                                                                              | TOTAL | Immigration |      | Firearms | /Embezzle   | Robbery        | Child Porn | Laundering | All Other |
|                                                                                                                                                                                                                                                                                                                                                                                                                                                                                                                                                                                                                                                                                                                                                                                                                                                                                                                                                                                                                                                                                                                                                                                                                                                                                                                                                                                                                                                                                                                                                                                                                                                                                                                                                                                                                                                                                                                                                                                                                                                                                                                                | 564   | 54          | 180  | 95       | 37          | 6              | 7          | 2          | 183       |
| Mean Sentence (months)                                                                                                                                                                                                                                                                                                                                                                                                                                                                                                                                                                                                                                                                                                                                                                                                                                                                                                                                                                                                                                                                                                                                                                                                                                                                                                                                                                                                                                                                                                                                                                                                                                                                                                                                                                                                                                                                                                                                                                                                                                                                                                         | 46    | 4           | 83   | 64       | 26          | 48             | 104        |            | 15        |
| Median Sentence (months)                                                                                                                                                                                                                                                                                                                                                                                                                                                                                                                                                                                                                                                                                                                                                                                                                                                                                                                                                                                                                                                                                                                                                                                                                                                                                                                                                                                                                                                                                                                                                                                                                                                                                                                                                                                                                                                                                                                                                                                                                                                                                                       | 24    | 1           | 70   | 60       | 7           | 44             | 96         |            | 3         |
| IMPRISONMENT                                                                                                                                                                                                                                                                                                                                                                                                                                                                                                                                                                                                                                                                                                                                                                                                                                                                                                                                                                                                                                                                                                                                                                                                                                                                                                                                                                                                                                                                                                                                                                                                                                                                                                                                                                                                                                                                                                                                                                                                                                                                                                                   |       |             |      |          |             |                |            |            |           |
| <b>Total Receiving Imprisonment</b>                                                                                                                                                                                                                                                                                                                                                                                                                                                                                                                                                                                                                                                                                                                                                                                                                                                                                                                                                                                                                                                                                                                                                                                                                                                                                                                                                                                                                                                                                                                                                                                                                                                                                                                                                                                                                                                                                                                                                                                                                                                                                            | 519   | 54          | 172  | 92       | 22          | 6              | 7          | 1          | 165       |
| Prison Only                                                                                                                                                                                                                                                                                                                                                                                                                                                                                                                                                                                                                                                                                                                                                                                                                                                                                                                                                                                                                                                                                                                                                                                                                                                                                                                                                                                                                                                                                                                                                                                                                                                                                                                                                                                                                                                                                                                                                                                                                                                                                                                    | 513   | 54          | 170  | 90       | 22          | 6              | 7          | 1          | 163       |
| Up to 12 Months                                                                                                                                                                                                                                                                                                                                                                                                                                                                                                                                                                                                                                                                                                                                                                                                                                                                                                                                                                                                                                                                                                                                                                                                                                                                                                                                                                                                                                                                                                                                                                                                                                                                                                                                                                                                                                                                                                                                                                                                                                                                                                                | 195   | 49          | 8    | 2        | 4           | 0              | 0          | 0          | 132       |
| 13 to 60 Months                                                                                                                                                                                                                                                                                                                                                                                                                                                                                                                                                                                                                                                                                                                                                                                                                                                                                                                                                                                                                                                                                                                                                                                                                                                                                                                                                                                                                                                                                                                                                                                                                                                                                                                                                                                                                                                                                                                                                                                                                                                                                                                | 158   | 5           | 59   | 52       | 13          | 5              | 1          | 1          | 22        |
| 61 to 120 Months                                                                                                                                                                                                                                                                                                                                                                                                                                                                                                                                                                                                                                                                                                                                                                                                                                                                                                                                                                                                                                                                                                                                                                                                                                                                                                                                                                                                                                                                                                                                                                                                                                                                                                                                                                                                                                                                                                                                                                                                                                                                                                               | 110   | 0           | 69   | 30       | 4           | 1              | 3          | 0          | 3         |
| Over 120 Months                                                                                                                                                                                                                                                                                                                                                                                                                                                                                                                                                                                                                                                                                                                                                                                                                                                                                                                                                                                                                                                                                                                                                                                                                                                                                                                                                                                                                                                                                                                                                                                                                                                                                                                                                                                                                                                                                                                                                                                                                                                                                                                | 50    | 0           | 34   | 6        | 1           | 0              | 3          | 0          | 6         |
| Prison and Alternatives                                                                                                                                                                                                                                                                                                                                                                                                                                                                                                                                                                                                                                                                                                                                                                                                                                                                                                                                                                                                                                                                                                                                                                                                                                                                                                                                                                                                                                                                                                                                                                                                                                                                                                                                                                                                                                                                                                                                                                                                                                                                                                        | 6     | 0           | 2    | 2        | 0           | 0              | 0          | 0          | 2         |
| PROBATION                                                                                                                                                                                                                                                                                                                                                                                                                                                                                                                                                                                                                                                                                                                                                                                                                                                                                                                                                                                                                                                                                                                                                                                                                                                                                                                                                                                                                                                                                                                                                                                                                                                                                                                                                                                                                                                                                                                                                                                                                                                                                                                      |       |             |      |          |             |                |            |            |           |
| <b>Total Receiving Probation</b>                                                                                                                                                                                                                                                                                                                                                                                                                                                                                                                                                                                                                                                                                                                                                                                                                                                                                                                                                                                                                                                                                                                                                                                                                                                                                                                                                                                                                                                                                                                                                                                                                                                                                                                                                                                                                                                                                                                                                                                                                                                                                               | 45    | 0           | 8    | 3        | 15          | 0              | 0          | 1          | 18        |
| Probation Only                                                                                                                                                                                                                                                                                                                                                                                                                                                                                                                                                                                                                                                                                                                                                                                                                                                                                                                                                                                                                                                                                                                                                                                                                                                                                                                                                                                                                                                                                                                                                                                                                                                                                                                                                                                                                                                                                                                                                                                                                                                                                                                 | 38    | 0           | 8    | 1        | 15          | 0              | 0          | 1          | 13        |
| Probation and Alternatives                                                                                                                                                                                                                                                                                                                                                                                                                                                                                                                                                                                                                                                                                                                                                                                                                                                                                                                                                                                                                                                                                                                                                                                                                                                                                                                                                                                                                                                                                                                                                                                                                                                                                                                                                                                                                                                                                                                                                                                                                                                                                                     | 7     | 0           | 0    | 2        | 0           | 0              | 0          | 0          | 5         |
| FINE ONLY                                                                                                                                                                                                                                                                                                                                                                                                                                                                                                                                                                                                                                                                                                                                                                                                                                                                                                                                                                                                                                                                                                                                                                                                                                                                                                                                                                                                                                                                                                                                                                                                                                                                                                                                                                                                                                                                                                                                                                                                                                                                                                                      | 0     | 0           | 0    | 0        | 0           | 0              | 0          | 0          | 0         |