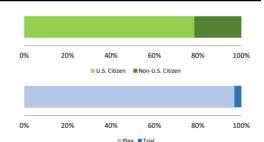

# Citizenship, Guilty Pleas, and Trials

|                                     |        | Drug        |        |          | Fraud/Theft |         |            | Money      |           |
|-------------------------------------|--------|-------------|--------|----------|-------------|---------|------------|------------|-----------|
|                                     | TOTAL  | Immigration |        | Firearms | /Embezzle   | Robbery | Child Porn | Laundering | All Other |
|                                     | 76,538 | 29,354      | 19,830 | 8,481    | 6,390       | 1,825   | 1,368      | 1,177      | 8,113     |
| Mean Sentence (months)              | 42     | 9           | 76     | 50       | 21          | 109     | 103        | 61         | 60        |
| Median Sentence (months)            | 18     | 6           | 60     | 39       | 12          | 92      | 84         | 33         | 12        |
| IMPRISONMENT                        |        |             |        |          |             |         |            |            |           |
| <b>Total Receiving Imprisonment</b> | 70,231 | 27,991      | 19,099 | 7,994    | 4,738       | 1,800   | 1,354      | 1,040      | 6,215     |
| Prison Only                         | 68,138 | 27,715      | 18,458 | 7,700    | 4,384       | 1,727   | 1,325      | 985        | 5,844     |
| Up to 12 Months                     | 24,869 | 19,835      | 1,252  | 487      | 1,357       | 36      | 27         | 152        | 1,723     |
| 13 to 60 Months                     | 27,136 | 7,730       | 8,088  | 5,048    | 2,566       | 502     | 404        | 466        | 2,332     |
| 61 to 120 Months                    | 9,799  | 144         | 5,599  | 1,736    | 382         | 601     | 553        | 198        | 586       |
| Over 120 Months                     | 6,334  | 6           | 3,519  | 429      | 79          | 588     | 341        | 169        | 1,203     |
| Prison and Alternatives             | 2,093  | 276         | 641    | 294      | 354         | 73      | 29         | 55         | 371       |
| PROBATION                           |        |             |        |          |             |         |            |            |           |
| <b>Total Receiving Probation</b>    | 5,888  | 1,361       | 729    | 487      | 1,573       | 25      | 13         | 137        | 1,563     |
| Probation Only                      | 4,558  | 1,168       | 521    | 306      | 1,192       | 17      | 10         | 89         | 1,255     |
| Probation and Alternatives          | 1,330  | 193         | 208    | 181      | 381         | 8       | 3          | 48         | 308       |
| FINE ONLY                           | 419    | 2           | 2      | 0        | 79          | 0       | 1          | 0          | 335       |

# Citizenship, Guilty Pleas, and Trials

|                                     |       |             | Drug        |          | Fraud/Theft | ■ Plea  | ■ Trial    | Money      |           |
|-------------------------------------|-------|-------------|-------------|----------|-------------|---------|------------|------------|-----------|
| _                                   | TOTAL | Immigration | Trafficking | Firearms | /Embezzle   | Robbery | Child Porn | Laundering | All Other |
|                                     | 545   | 46          | 137         | 205      | 64          | 22      | 3          | 7          | 61        |
| Mean Sentence (months)              | 59    | 7           | 101         | 53       | 15          | 87      | 206        | 59         | 49        |
| Median Sentence (months)            | 37    | 6           | 77          | 42       | 12          | 76      | 97         | 30         | 0         |
| IMPRISONMENT                        |       |             |             |          |             |         |            |            |           |
| <b>Total Receiving Imprisonment</b> | 478   | 46          | 133         | 194      | 44          | 22      | 3          | 7          | 29        |
| Prison Only                         | 447   | 45          | 122         | 183      | 39          | 21      | 3          | 7          | 27        |
| Up to 12 Months                     | 61    | 35          | 2           | 12       | 7           | 0       | 0          | 0          | 5         |
| 13 to 60 Months                     | 224   | 10          | 40          | 116      | 32          | 8       | 1          | 6          | 11        |
| 61 to 120 Months                    | 104   | 0           | 45          | 44       | 0           | 9       | 1          | 0          | 5         |
| Over 120 Months                     | 58    | 0           | 35          | 11       | 0           | 4       | 1          | 1          | 6         |
| Prison and Alternatives             | 31    | 1           | 11          | 11       | 5           | 1       | 0          | 0          | 2         |
| PROBATION                           |       |             |             |          |             |         |            |            |           |
| <b>Total Receiving Probation</b>    | 54    | 0           | 4           | 11       | 19          | 0       | 0          | 0          | 20        |
| Probation Only                      | 38    | 0           | 1           | 5        | 15          | 0       | 0          | 0          | 17        |
| Probation and Alternatives          | 16    | 0           | 3           | 6        | 4           | 0       | 0          | 0          | 3         |
| FINE ONLY                           | 13    | 0           | 0           | 0        | 1           | 0       | 0          | 0          | 12        |