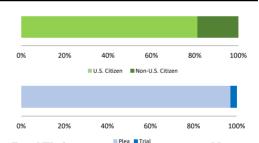

# Citizenship, Guilty Pleas, and Trials

|                                     |        | Drug        |        |          | Fraud/Theft |         |            | Money      |           |
|-------------------------------------|--------|-------------|--------|----------|-------------|---------|------------|------------|-----------|
|                                     | TOTAL  | Immigration |        | Firearms | /Embezzle   | Robbery | Child Porn | Laundering | All Other |
|                                     | 76,538 | 29,354      | 19,830 | 8,481    | 6,390       | 1,825   | 1,368      | 1,177      | 8,113     |
| Mean Sentence (months)              | 42     | 9           | 76     | 50       | 21          | 109     | 103        | 61         | 60        |
| Median Sentence (months)            | 18     | 6           | 60     | 39       | 12          | 92      | 84         | 33         | 12        |
| IMPRISONMENT                        |        |             |        |          |             |         |            |            |           |
| <b>Total Receiving Imprisonment</b> | 70,231 | 27,991      | 19,099 | 7,994    | 4,738       | 1,800   | 1,354      | 1,040      | 6,215     |
| Prison Only                         | 68,138 | 27,715      | 18,458 | 7,700    | 4,384       | 1,727   | 1,325      | 985        | 5,844     |
| Up to 12 Months                     | 24,869 | 19,835      | 1,252  | 487      | 1,357       | 36      | 27         | 152        | 1,723     |
| 13 to 60 Months                     | 27,136 | 7,730       | 8,088  | 5,048    | 2,566       | 502     | 404        | 466        | 2,332     |
| 61 to 120 Months                    | 9,799  | 144         | 5,599  | 1,736    | 382         | 601     | 553        | 198        | 586       |
| Over 120 Months                     | 6,334  | 6           | 3,519  | 429      | 79          | 588     | 341        | 169        | 1,203     |
| Prison and Alternatives             | 2,093  | 276         | 641    | 294      | 354         | 73      | 29         | 55         | 371       |
| PROBATION                           |        |             |        |          |             |         |            |            |           |
| <b>Total Receiving Probation</b>    | 5,888  | 1,361       | 729    | 487      | 1,573       | 25      | 13         | 137        | 1,563     |
| Probation Only                      | 4,558  | 1,168       | 521    | 306      | 1,192       | 17      | 10         | 89         | 1,255     |
| Probation and Alternatives          | 1,330  | 193         | 208    | 181      | 381         | 8       | 3          | 48         | 308       |
| FINE ONLY                           | 419    | 2           | 2      | 0        | 79          | 0       | 1          | 0          | 335       |