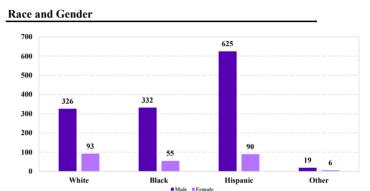

0          | 3          | 8         |
| Probation Only                      | 29    | 1           | 0                | 0        | 20        | 0       | 0          | 2          | 6         |
| Probation and Alternatives          | 17    | 0           | 4                | 4        | 6         | 0       | 0          | 1          | 2         |
| FINE ONLY                           | 0     | 0           | 0                | 0        | 0         | 0       | 0          | 0          | 0         |

## **Northern District of Texas**

#### Fiscal Year 2019



# Immigration 15.0% Fraud/Theft/ Embezzlement 9.3% Robbery 4.7% Other 12.0% Firearms 13.8%

#### Sentence Imposed Relative to the Guideline Range



#### SENTENCING INFORMATION BY TYPE OF CRIME

#### **Number of Federal Offenders Over Time**





#### Citizenship, Guilty Pleas, and Trials



| SERVIERO IN ORMITTO                 | V DI III | LOI CRIME   | Drug |          | Fraud/Theft | ■ Plea  | a ■Trial   | Money      |           |
|-------------------------------------|----------|-------------|------|----------|-------------|---------|------------|------------|-----------|
|                                     | TOTAL    | Immigration |      | Firearms | /Embezzle   | Robbery | Child Porn | Laundering | All Other |
|                                     | 1,556    | 234         | 700  | 214      | 145         | 73      | 26         | 6          | 158       |
| Mean Sentence (months)              | 80       | 23          | 107  | 58       | 37          | 105     | 132        | 153        | 87        |
| Median Sentence (months)