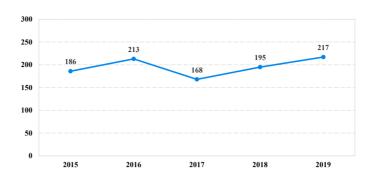

ation</b>    | 70    | 1           | 12          | 7        | 29          | 0       | 0          | 5          | 16        |
| Probation Only                      | 48    | 1           | 6           | 3        | 22          | 0       | 0          | 3          | 13        |
| Probation and Alternatives          | 22    | 0           | 6           | 4        | 7           | 0       | 0          | 2          | 3         |
| FINE ONLY                           | 0     | 0           | 0           | 0        | 0           | 0       | 0          | 0          | 0         |

## Northern District of Oklahoma

## Fiscal Year 2019



## **Type of Crime**



## Sentence Imposed Relative to the Guideline Range



## SENTENCING INFORMATION BY TYPE OF CRIME

#### **Number of Federal Offenders Over Time**



# Race and Gender 90 80 77 70 60 50 40 31 30 24 20 10 2 2 2 2 2 7

Hispanic

Other

## Citizenship, Guilty Pleas, and Trials



|                                     |       |             | Drug | ■ Plea   | ■ Plea ■ Trial  Money |         |            |   |           |
|-------------------------------------|-------|-------------|------|----------|-----------------------|---------|------------|---|-----------|
|                                     | TOTAL | Immigration |      | Firearms | /Embezzle             | Robbery | Child Porn | • | All Other |
|                                     | 217   | 29          | 57   | 46       | 28                    | 9       | 7          | 0 | 41        |
| Mean Sentence (months)              | 56    | 11          | 59   | 35       | 14