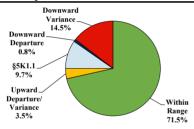

|           |
| <b>Total Receiving Probation</b>    | 19    | 0           | 1    | 5        | 9           | 0       | 0          | 1          | 3         |
| Probation Only                      | 19    | 0           | 1    | 5        | 9           | 0       | 0          | 1          | 3         |
| Probation and Alternatives          | 0     | 0           | 0    | 0        | 0           | 0       | 0          | 0          | 0         |
| FINE ONLY                           | 4     | 0           | 0    | 0        | 0           | 0       | 0          | 0          | 4         |

## Western District of Louisiana

## Fiscal Year 2019



**Type of Crime** 

## Drugs 23.6% Immigration 24.9% Fraud/Theft/ Embezzlement Firearms 18.6% Other

## Sentence Imposed Relative to the Guideline Range





#### Race and Gender



## Citizenship, Guilty Pleas, and Trials

**Number of Federal Offenders Over Time** 



## SENTENCING INFORMATION BY TYPE OF CRIME

| SEIVIER GRANTIO                     | , DI III | LOI CIMINE  | . 9 |          |           | Fraud/Theft |            |            |           |
|-------------------------------------|----------|-------------|-----|----------|-----------|-------------|------------|------------|-----------|
| _                                   | TOTAL    | Immigration |     | Firearms | /Embezzle | Robbery     | Child Porn | Laundering | All Other |
|                                     | 381      | 95          | 84  | 71       | 55        | 6           | 13         | 0          | 57        |
| Mean Sentence (months)              | 55       | 4