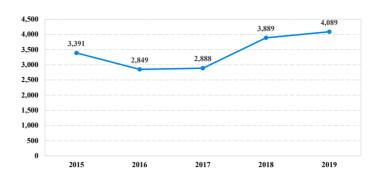

l Receiving Probation</b>    | 134   | 6           | 10       | 3        | 57        | 0       | 0          | 5          | 53        |  |
| Probation Only                      | 86    | 3           | 7        | 2        | 35        | 0       | 0          | 1          | 38        |  |
| Probation and Alternatives          | 48    | 3           | 3        | 1        | 22        | 0       | 0          | 4          | 15        |  |
| FINE ONLY                           | 30    | 0           | 0        | 0        | 1         | 0       | 0          | 0          | 29        |  |

# Southern District of California

# Fiscal Year 2019



Type of Crime



# Sentence Imposed Relative to the Guideline Range



### SENTENCING INFORMATION BY TYPE OF CRIME

### **Number of Federal Offenders Over Time**





# Citizenship, Guilty Pleas, and Trials



|                                     |       | _ 01 0141.12 | Drug  |          | Fraud/Theft | ■ Plea ■ Trial |            | Money      |           |
|-------------------------------------|-------|--------------|-------|----------|-------------|----------------|------------|------------|-----------|
| _                                   | TOTAL | Immigration  |       | Firearms | /Embezzle   | Robbery        | Child Porn | Laundering | All Other |
|                                     | 4,089 | 2,451        | 1,283 | 30       | 99          | 10             | 18         | 82         | 116       |
| Mean Sentence (months)              | 20    | 9            | 41    | 39       | 14          | 83             | 59         | 23         | 22