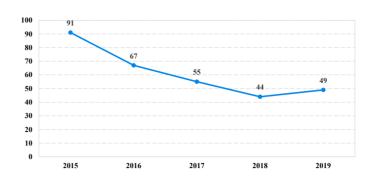

|         |            |    |           |
| <b>Total Receiving Probation</b>    | 37       | 0           | 5    | 1                        | 6         | 0       | 0          | 0  | 25        |
| Probation Only                      | 28       | 0           | 3    | 1                        | 4         | 0       | 0          | 0  | 20        |
| Probation and Alternatives          | 9        | 0           | 2    | 0                        | 2         | 0       | 0          | 0  | 5         |
| FINE ONLY                           | 6        | 0           | 0    | 0                        | 0         | 0       | 0          | 0  | 6         |

# **District of Guam**

# Fiscal Year 2019





# Sentence Imposed Relative to the Guideline Range



### **Number of Federal Offenders Over Time**



### Race and Gender



# Citizenship, Guilty Pleas, and Trials



# SENTENCING INFORMATION BY TYPE OF CRIME

| SERVICE VOINT OR VIETTO             | V DI III | LOI CHIME   | Drug | Fraud/Theft | ■ Plea ■ Trial |         | Money      |            |           |
|-------------------------------------|----------|-------------|------|-------------|----------------|---------|------------|------------|-----------|
|                                     | TOTAL    | Immigration |      | Firearms    | /Embezzle      | Robbery | Child Porn | Laundering | All Other |
|                                     | 49       | 7           | 15   | 6           | 15             | 0       | 0          | 0          | 6         |
| Mean Sentence (months)              | 21       | 2           | 51   | 10          |