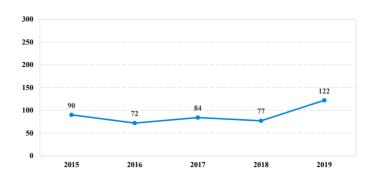

ceiving Probation</b>    | 38    | 2           | 18  | 2        | 6         | 1           | 0          | 0          | 9         |  |  |
| Probation Only                      | 24    | 2           | 9   | 1        | 4         | 1           | 0          | 0          | 7         |  |  |
| Probation and Alternatives          | 14    | 0           | 9   | 1        | 2         | 0           | 0          | 0          | 2         |  |  |
| FINE ONLY                           | 0     | 0           | 0   | 0        | 0         | 0           | 0          | 0          | 0         |  |  |

# **District of Delaware**

# Fiscal Year 2019



**Type of Crime** 



# Sentence Imposed Relative to the Guideline Range



# SENTENCING INFORMATION BY TYPE OF CRIME

### **Number of Federal Offenders Over Time**



### Race and Gender



# Citizenship, Guilty Pleas, and Trials



|                                     |       |             | Drug        |          | Fraud/Theft | ■ Plea  | Trial      | Money      |           |
|-------------------------------------|-------|-------------|-------------|----------|-------------|---------|------------|------------|-----------|
| _                                   | TOTAL | Immigration | Trafficking | Firearms | /Embezzle   | Robbery | Child Porn | Laundering | All Other |
|                                     | 122   | 38          | 35          | 18       | 17          | 1       | 4          | 1          | 8         |
| Mean Sentence (months)              | 38    | 4           | 58          | 46       | 32          |         | 120        |            |