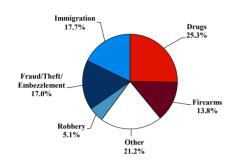

# Citizenship, Guilty Pleas, and Trials

|                                     |        | Drug        |        |          | Fraud/Theft |         |            | Money      |           |
|-------------------------------------|--------|-------------|--------|----------|-------------|---------|------------|------------|-----------|
|                                     | TOTAL  | Immigration |        | Firearms | /Embezzle   | Robbery | Child Porn | Laundering | All Other |
|                                     | 76,538 | 29,354      | 19,830 | 8,481    | 6,390       | 1,825   | 1,368      | 1,177      | 8,113     |
| Mean Sentence (months)              | 42     | 9           | 76     | 50       | 21          | 109     | 103        | 61         | 60        |
| Median Sentence (months)            | 18     | 6           | 60     | 39       | 12          | 92      | 84         | 33         | 12        |
| IMPRISONMENT                        |        |             |        |          |             |         |            |            |           |
| <b>Total Receiving Imprisonment</b> | 70,231 | 27,991      | 19,099 | 7,994    | 4,738       | 1,800   | 1,354      | 1,040      | 6,215     |
| Prison Only                         | 68,138 | 27,715      | 18,458 | 7,700    | 4,384       | 1,727   | 1,325      | 985        | 5,844     |
| Up to 12 Months                     | 24,869 | 19,835      | 1,252  | 487      | 1,357       | 36      | 27         | 152        | 1,723     |
| 13 to 60 Months                     | 27,136 | 7,730       | 8,088  | 5,048    | 2,566       | 502     | 404        | 466        | 2,332     |
| 61 to 120 Months                    | 9,799  | 144         | 5,599  | 1,736    | 382         | 601     | 553        | 198        | 586       |
| Over 120 Months                     | 6,334  | 6           | 3,519  | 429      | 79          | 588     | 341        | 169        | 1,203     |
| Prison and Alternatives             | 2,093  | 276         | 641    | 294      | 354         | 73      | 29         | 55         | 371       |
| PROBATION                           |        |             |        |          |             |         |            |            |           |
| <b>Total Receiving Probation</b>    | 5,888  | 1,361       | 729    | 487      | 1,573       | 25      | 13         | 137        | 1,563     |
| Probation Only                      | 4,558  | 1,168       | 521    | 306      | 1,192       | 17      | 10         | 89         | 1,255     |
| Probation and Alternatives          | 1,330  | 193         | 208    | 181      | 381         | 8       | 3          | 48         | 308       |
| FINE ONLY                           | 419    | 2           | 2      | 0        | 79          | 0       | 1          | 0          | 335       |