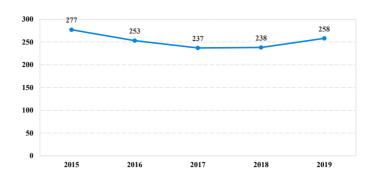

| 0     | 0           | 0    | 0        | 0           | 0              | 0          | 0          | 0         |

# Western District of Arkansas

# Fiscal Year 2019



Type of Crime



# Sentence Imposed Relative to the Guideline Range



# SENTENCING INFORMATION BY TYPE OF CRIME

### **Number of Federal Offenders Over Time**



# Race and Gender



# Citizenship, Guilty Pleas, and Trials



| SENTENCING INFORMATIO               | ADI III | E OF CRIME  | Drug |          | Fraud/Theft |         |            | Money |           |  |
|-------------------------------------|---------|-------------|------|----------|-------------|---------|------------|-------|-----------|--|
| _                                   | TOTAL   | Immigration |      | Firearms | /Embezzle   | Robbery | Child Porn | •     | All Other |  |
|                                     | 258     | 41          | 138  | 20       | 15          | 5       | 10         | 0     | 29        |  |
| Mean Sentence (months)              | 78      | 9           | 103  | 54       | 19          | 101     | 104        |       | 94        |  |
| Median Sentence (month