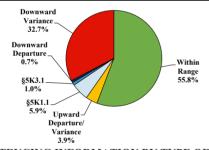

|           |             |      |             |           |         |            |   |           |
| <b>Total Receiving Probation</b>    | 10        | 0           | 0    | 0           | 9         | 0       | 0          | 0 | 1         |
| Probation Only                      | 8         | 0           | 0    | 0           | 7         | 0       | 0          | 0 | 1         |
| Probation and Alternatives          | 2         | 0           | 0    | 0           | 2         | 0       | 0          | 0 | 0         |
| FINE ONLY                           | 0         | 0           | 0    | 0           | 0         | 0       | 0          | 0 | 0         |

# Western District of Oklahoma

## Fiscal Year 2019



## Type of Crime



## Sentence Imposed Relative to the Guideline Range



## SENTENCING INFORMATION BY TYPE OF CRIME

#### **Number of Federal Offenders Over Time**



# Race and Gender



## Citizenship, Guilty Pleas, and Trials



| SERVICE OF THE ORIGINAL OF THE | V DI III | E OT CRIME  | Drug |          | Fraud/Theft | Trial   | Money      |            |           |
|------------------------------------------------------------------------------------------------------------------------------------------------------------------------------------------------------------------------------------------------------------------------------------------------------------------------------------------------------------------------------------------------------------------------------------------------------------------------------------------------------------------