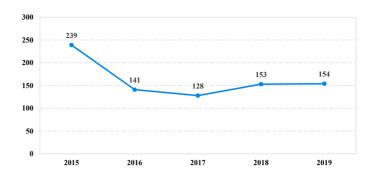

eiving Probation</b>    | 23       | 5           | 0    | 2           | 13             | 0       | 0          | 0          | 3         |
| Probation Only                      | 21       | 5           | 0    | 0           | 13             | 0       | 0          | 0          | 3         |
| Probation and Alternatives          | 2        | 0           | 0    | 2           | 0              | 0       | 0          | 0          | 0         |
| FINE ONLY                           | 0        | 0           | 0    | 0           | 0              | 0       | 0          | 0          | 0         |

# **District of Hawaii**

# Fiscal Year 2019



Type of Crime



# Sentence Imposed Relative to the Guideline Range



# SENTENCING INFORMATION BY TYPE OF CRIME

### **Number of Federal Offenders Over Time**



# 

# Citizenship, Guilty Pleas, and Trials



|                                     |       |             | Drug        |          | Fraud/Theft | Plea    | a Trial    | Money      |           |
|-------------------------------------|-------|-------------|-------------|----------|-------------|---------|------------|------------|-----------|
| _                                   | TOTAL | Immigration | Trafficking | Firearms | /Embezzle   | Robbery | Child Porn | Laundering | All Other |
|                                     | 154   | 7           | 90          | 8        | 19          | 3       | 1          | 1          | 25        |
| Mean Sentence (months)              | 58    | 3           | 76          | 39       | 29          | 50      |            |            | 36        |
| Medi