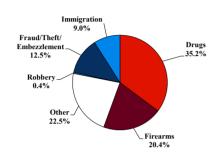

# SENTENCING INFORMATION BY TYPE OF CRIME

# Citizenship, Guilty Pleas, and Trials

|                                     |        | Drug        |        |          | Fraud/Theft |         |            | Money      |           |
|-------------------------------------|--------|-------------|--------|----------|-------------|---------|------------|------------|-----------|
|                                     | TOTAL  | Immigration |        | Firearms | /Embezzle   | Robbery | Child Porn | Laundering | All Other |
|                                     | 76,538 | 29,354      | 19,830 | 8,481    | 6,390       | 1,825   | 1,368      | 1,177      | 8,113     |
| Mean Sentence (months)              | 42     | 9           | 76     | 50       | 21          | 109     | 103        | 61         | 60        |
| Median Sentence (months)            | 18     | 6           | 60     | 39       | 12          | 92      | 84         | 33         | 12        |
| IMPRISONMENT                        |        |             |        |          |             |         |            |            |           |
| <b>Total Receiving Imprisonment</b> | 70,231 | 27,991      | 19,099 | 7,994    | 4,738       | 1,800   | 1,354      | 1,040      | 6,215     |
| Prison Only                         | 68,138 | 27,715      | 18,458 | 7,700    | 4,384       | 1,727   | 1,325      | 985        | 5,844     |
| Up to 12 Months                     | 24,869 | 19,835      | 1,252  | 487      | 1,357       | 36      | 27         | 152        | 1,723     |
| 13 to 60 Months                     | 27,136 | 7,730       | 8,088  | 5,048    | 2,566       | 502     | 404        | 466        | 2,332     |
| 61 to 120 Months                    | 9,799  | 144         | 5,599  | 1,736    | 382         | 601     | 553        | 198        | 586       |
| Over 120 Months                     | 6,334  | 6           | 3,519  | 429      | 79          | 588     | 341        | 169        | 1,203     |
| Prison and Alternatives             | 2,093  | 276         | 641    | 294      | 354         | 73      | 29         | 55         | 371       |
| PROBATION                           |        |             |        |          |             |         |            |            |           |
| <b>Total Receiving Probation</b>    | 5,888  | 1,361       | 729    | 487      | 1,573       | 25      | 13         | 137        | 1,563     |
| Probation Only                      | 4,558  | 1,168       | 521    | 306      | 1,192       | 17      | 10         | 89         | 1,255     |
| Probation and Alternatives          | 1,330  | 193         | 208    | 181      | 381         | 8       | 3          | 48         | 308       |
| FINE ONLY                           | 419    | 2           | 2      | 0        | 79          | 0       | 1          | 0          | 335       |