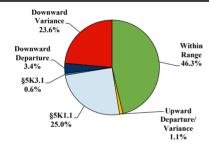

| 0        | 0           | 0    | 0        | 0           | 0              | 0          | 0          | 0         |

# Western District of Kentucky

# Fiscal Year 2019



# Type of Crime



# Sentence Imposed Relative to the Guideline Range



# SENTENCING INFORMATION BY TYPE OF CRIME

### **Number of Federal Offenders Over Time**



### Race and Gender



# Citizenship, Guilty Pleas, and Trials



|                                     |       |             | Drug        |          | Fraud/Theft | ■ Plea  | Trial      | Money      |           |
|-------------------------------------|-------|-------------|-------------|----------|-------------|---------|------------|------------|-----------|
| _                                   | TOTAL | Immigration | Trafficking | Firearms | /Embezzle   | Robbery | Child Porn | Laundering | All Other |
|                                     | 349   | 35          | 90          | 85       | 56          | 4       | 13         | 4          | 62        |
| Mean Sentence (months)              | 51