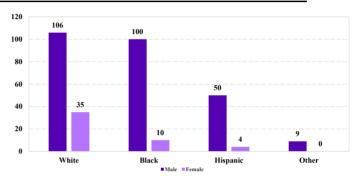

# ### Race and Gender ### 45,000 ### 45,000 ### 45,000 ### 45,000 ### 38,500 ### 38,500 ### 38,500 ### 38,500 ### 38,500 ### 13,707 ### 10,000 ### 5,000 ### 5,000 ### 1,619 ### 4,120 ### 2,197 ### 553 ### White Black Hispanic Other