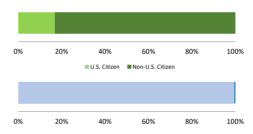

# Citizenship, Guilty Pleas, and Trials

|                                     |        | Drug        |        |          | Fraud/Theft |         |            | Money      |           |
|-------------------------------------|--------|-------------|--------|----------|-------------|---------|------------|------------|-----------|
|                                     | TOTAL  | Immigration |        | Firearms | /Embezzle   | Robbery | Child Porn | Laundering | All Other |
|                                     | 76,538 | 29,354      | 19,830 | 8,481    | 6,390       | 1,825   | 1,368      | 1,177      | 8,113     |
| Mean Sentence (months)              | 42     | 9           | 76     | 50       | 21          | 109     | 103        | 61         | 60        |
| Median Sentence (months)            | 18     | 6           | 60     | 39       | 12          | 92      | 84         | 33         | 12        |
| IMPRISONMENT                        |        |             |        |          |             |         |            |            |           |
| <b>Total Receiving Imprisonment</b> | 70,231 | 27,991      | 19,099 | 7,994    | 4,738       | 1,800   | 1,354      | 1,040      | 6,215     |
| Prison Only                         | 68,138 | 27,715      | 18,458 | 7,700    | 4,384       | 1,727   | 1,325      | 985        | 5,844     |
| Up to 12 Months                     | 24,869 | 19,835      | 1,252  | 487      | 1,357       | 36      | 27         | 152        | 1,723     |
| 13 to 60 Months                     | 27,136 | 7,730       | 8,088  | 5,048    | 2,566       | 502     | 404        | 466        | 2,332     |
| 61 to 120 Months                    | 9,799  | 144         | 5,599  | 1,736    | 382         | 601     | 553        | 198        | 586       |
| Over 120 Months                     | 6,334  | 6           | 3,519  | 429      | 79          | 588     | 341        | 169        | 1,203     |
| Prison and Alternatives             | 2,093  | 276         | 641    | 294      | 354         | 73      | 29         | 55         | 371       |
| PROBATION                           |        |             |        |          |             |         |            |            |           |
| <b>Total Receiving Probation</b>    | 5,888  | 1,361       | 729    | 487      | 1,573       | 25      | 13         | 137        | 1,563     |
| Probation Only                      | 4,558  | 1,168       | 521    | 306      | 1,192       | 17      | 10         | 89         | 1,255     |
| Probation and Alternatives          | 1,330  | 193         | 208    | 181      | 381         | 8       | 3          | 48         | 308       |
| FINE ONLY                           | 419    | 2           | 2      | 0        | 79          | 0       | 1          | 0          | 335       |