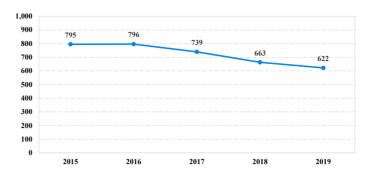

robation</b>    | 73    | 3           | 7           | 2        | 33          | 0       | 1          | 2          | 25        |
| Probation Only                      | 55    | 3           | 5           | 2        | 24          | 0       | 1          | 1          | 19        |
| Probation and Alternatives          | 18    | 0           | 2           | 0        | 9           | 0       | 0          | 1          | 6         |
| FINE ONLY                           | 2     | 0           | 0           | 0        | 0           | 0       | 0          | 0          | 2         |

# **Eastern District of New York**

## Fiscal Year 2019



Type of Crime



## Sentence Imposed Relative to the Guideline Range



#### SENTENCING INFORMATION BY TYPE OF CRIME

#### **Number of Federal Offenders Over Time**



#### Race and Gender



## Citizenship, Guilty Pleas, and Trials



| SENTENCING INFORMATION              | N DI III | E OF CRIME  | Drug |          | Fraud/Theft | ■ Plea  | a ■Trial   | Money      |           |
|-------------------------------------|----------|-------------|------|----------|-------------|---------|------------|------------|-----------|
| _                                   | TOTAL    | Immigration |      | Firearms | /Embezzle   | Robbery | Child Porn | Laundering | All Other |
|                                     | 622      | 63          | 189  | 52       | 81          | 57      | 21         | 22         | 137       |
| Mean Sentence (months)              | 50       | 17          | 46   | 38       | 16          | 91      | 77         | 37         | 74        |
| Med