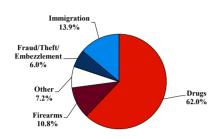

| 2         |
| PROBATION                           |       |             |     |          |             |         |            |            |           |
| <b>Total Receiving Probation</b>    | 76    | 38          | 5   | 12       | 10          | 2       | 0          | 2          | 7         |
| Probation Only                      | 70    | 38          | 5   | 10       | 6           | 2       | 0          | 2          | 7         |
| Probation and Alternatives          | 6     | 0           | 0   | 2        | 4           | 0       | 0          | 0          | 0         |
| FINE ONLY                           | 7     | 0           | 1   | 0        | 3           | 0       | 0          | 0          | 3         |

#### **District of Vermont**

#### Fiscal Year 2019



Type of Crime



#### Sentence Imposed Relative to the Guideline Range



#### SENTENCING INFORMATION BY TYPE OF CRIME

#### **Number of Federal Offenders Over Time**



#### Race and Gender



#### Citizenship, Guilty Pleas, and Trials



| SENTENCING INFORMATIO               | \ <b>D</b> 1 111 | E OF CIGINE | Drug | Fr       | Fraud/Theft | ■ Plea ■ Trial |            | Money |           |
|-------------------------------------|------------------|-------------|------|----------|-------------|----------------|------------|-------|-----------|
|                                     | TOTAL            | Immigration |      | Firearms | /Embezzle   | Robbery        | Child Porn | •     | All Other |
|                                     | 166              | 23          | 99   | 18       | 10          | 0