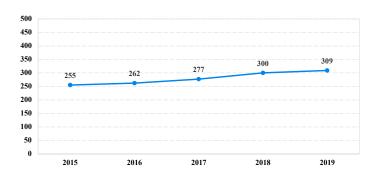

| 0     | 0            | 0       | 0        | 0           | 0       | 0          | 0          | 0         |

# **Northern District of Florida**

# Fiscal Year 2019



Type of Crime

# Immigration 23.0% Prugs 28.2% Fraud/Theft/ Embezzlement 12.6% Robbery 1.0% Other 16.5%

# Sentence Imposed Relative to the Guideline Range



### SENTENCING INFORMATION BY TYPE OF CRIME

### **Number of Federal Offenders Over Time**



### Race and Gender



### Citizenship, Guilty Pleas, and Trials



|                                     |       |             |             |          |           | Fraud/Theft |            |            |           |
|-------------------------------------|-------|-------------|-------------|----------|-----------|-------------|------------|------------|-----------|
|                                     | TOTAL | Immigration | Trafficking | Firearms | /Embezzle | Robbery     | Child Porn | Laundering | All Other |
|                                     | 309   | 71          | 83          | 58       | 39        | 3           | 5          | 7          | 43        |
| Mean Sentence (months)              | 45    | 5           | 79          | 52       | 17        | 117         | 67         |