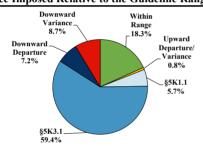

# Sentence Imposed Relative to the Guideline Range

# Citizenship, Guilty Pleas, and Trials

|                                     |        | Drug        |        |          | Fraud/Theft |         |            | Money      |           |
|-------------------------------------|--------|-------------|--------|----------|-------------|---------|------------|------------|-----------|
|                                     | TOTAL  | Immigration |        | Firearms | /Embezzle   | Robbery | Child Porn | Laundering | All Other |
|                                     | 76,538 | 29,354      | 19,830 | 8,481    | 6,390       | 1,825   | 1,368      | 1,177      | 8,113     |
| Mean Sentence (months)              | 42     | 9           | 76     | 50       | 21          | 109     | 103        | 61         | 60        |
| Median Sentence (months)            | 18     | 6           | 60     | 39       | 12          | 92      | 84         | 33         | 12        |
| IMPRISONMENT                        |        |             |        |          |             |         |            |            |           |
| <b>Total Receiving Imprisonment</b> | 70,231 | 27,991      | 19,099 | 7,994    | 4,738       | 1,800   | 1,354      | 1,040      | 6,215     |
| Prison Only                         | 68,138 | 27,715      | 18,458 | 7,700    | 4,384       | 1,727   | 1,325      | 985        | 5,844     |
| Up to 12 Months                     | 24,869 | 19,835      | 1,252  | 487      | 1,357       | 36      | 27         | 152        | 1,723     |
| 13 to 60 Months                     | 27,136 | 7,730       | 8,088  | 5,048    | 2,566       | 502     | 404        | 466        | 2,332     |
| 61 to 120 Months                    | 9,799  | 144         | 5,599  | 1,736    | 382         | 601     | 553        | 198        | 586       |
| Over 120 Months                     | 6,334  | 6           | 3,519  | 429      | 79          | 588     | 341        | 169        | 1,203     |
| Prison and Alternatives             | 2,093  | 276         | 641    | 294      | 354         | 73      | 29         | 55         | 371       |
| PROBATION                           |        |             |        |          |             |         |            |            |           |
| <b>Total Receiving Probation</b>    | 5,888  | 1,361       | 729    | 487      | 1,573       | 25      | 13         | 137        | 1,563     |
| Probation Only                      | 4,558  | 1,168       | 521    | 306      | 1,192       | 17      | 10         | 89         | 1,255     |
| Probation and Alternatives          | 1,330  | 193         | 208    | 181      | 381         | 8       | 3          | 48         | 308       |
| FINE ONLY                           | 419    | 2           | 2      | 0        | 79          | 0       | 1          | 0          | 335       |