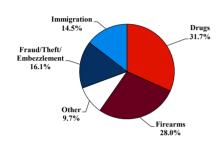

# SENTENCING INFORMATION BY TYPE OF CRIME

# Citizenship, Guilty Pleas, and Trials

|                                     |        | Drug        |        |          | Fraud/Theft |         |            | Money      |           |
|-------------------------------------|--------|-------------|--------|----------|-------------|---------|------------|------------|-----------|
|                                     | TOTAL  | Immigration |        | Firearms | /Embezzle   | Robbery | Child Porn | Laundering | All Other |
|                                     | 76,538 | 29,354      | 19,830 | 8,481    | 6,390       | 1,825   | 1,368      | 1,177      | 8,113     |
| Mean Sentence (months)              | 42     | 9           | 76     | 50       | 21          | 109     | 103        | 61         | 60        |
| Median Sentence (months)            | 18     | 6           | 60     | 39       | 12          | 92      | 84         | 33         | 12        |
| IMPRISONMENT                        |        |             |        |          |             |         |            |            |           |
| <b>Total Receiving Imprisonment</b> | 70,231 | 27,991      | 19,099 | 7,994    | 4,738       | 1,800   | 1,354      | 1,040      | 6,215     |
| Prison Only                         | 68,138 | 27,715      | 18,458 | 7,700    | 4,384       | 1,727   | 1,325      | 985        | 5,844     |
| Up to 12 Months                     | 24,869 | 19,835      | 1,252  | 487      | 1,357       | 36      | 27         | 152        | 1,723     |
| 13 to 60 Months                     | 27,136 | 7,730       | 8,088  | 5,048    | 2,566       | 502     | 404        | 466        | 2,332     |
| 61 to 120 Months                    | 9,799  | 144         | 5,599  | 1,736    | 382         | 601     | 553        | 198        | 586       |
| Over 120 Months                     | 6,334  | 6           | 3,519  | 429      | 79          | 588     | 341        | 169        | 1,203     |
| Prison and Alternatives             | 2,093  | 276         | 641    | 294      | 354         | 73      | 29         | 55         | 371       |
| PROBATION                           |        |             |        |          |             |         |            |            |           |
| <b>Total Receiving Probation</b>    | 5,888  | 1,361       | 729    | 487      | 1,573       | 25      | 13         | 137        | 1,563     |
| Probation Only                      | 4,558  | 1,168       | 521    | 306      | 1,192       | 17      | 10         | 89         | 1,255     |
| Probation and Alternatives          | 1,330  | 193         | 208    | 181      | 381         | 8       | 3          | 48         | 308       |
| FINE ONLY                           | 419    | 2           | 2      | 0        | 79          | 0       | 1          | 0          | 335       |