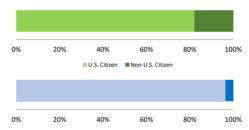

# Citizenship, Guilty Pleas, and Trials

|                                     |        | Drug        |        |          | Fraud/Theft |         |            | Money      |           |
|-------------------------------------|--------|-------------|--------|----------|-------------|---------|------------|------------|-----------|
|                                     | TOTAL  | Immigration |        | Firearms | /Embezzle   | Robbery | Child Porn | Laundering | All Other |
|                                     | 76,538 | 29,354      | 19,830 | 8,481    | 6,390       | 1,825   | 1,368      | 1,177      | 8,113     |
| Mean Sentence (months)              | 42     | 9           | 76     | 50       | 21          | 109     | 103        | 61         | 60        |
| Median Sentence (months)            | 18     | 6           | 60     | 39       | 12          | 92      | 84         | 33         | 12        |
| IMPRISONMENT                        |        |             |        |          |             |         |            |            |           |
| <b>Total Receiving Imprisonment</b> | 70,231 | 27,991      | 19,099 | 7,994    | 4,738       | 1,800   | 1,354      | 1,040      | 6,215     |
| Prison Only                         | 68,138 | 27,715      | 18,458 | 7,700    | 4,384       | 1,727   | 1,325      | 985        | 5,844     |
| Up to 12 Months                     | 24,869 | 19,835      | 1,252  | 487      | 1,357       | 36      | 27         | 152        | 1,723     |
| 13 to 60 Months                     | 27,136 | 7,730       | 8,088  | 5,048    | 2,566       | 502     | 404        | 466        | 2,332     |
| 61 to 120 Months                    | 9,799  | 144         | 5,599  | 1,736    | 382         | 601     | 553        | 198        | 586       |
| Over 120 Months                     | 6,334  | 6           | 3,519  | 429      | 79          | 588     | 341        | 169        | 1,203     |
| Prison and Alternatives             | 2,093  | 276         | 641    | 294      | 354         | 73      | 29         | 55         | 371       |
| PROBATION                           |        |             |        |          |             |         |            |            |           |
| <b>Total Receiving Probation</b>    | 5,888  | 1,361       | 729    | 487      | 1,573       | 25      | 13         | 137        | 1,563     |
| Probation Only                      | 4,558  | 1,168       | 521    | 306      | 1,192       | 17      | 10         | 89         | 1,255     |
| Probation and Alternatives          | 1,330  | 193         | 208    | 181      | 381         | 8       | 3          | 48         | 308       |
| FINE ONLY                           | 419    | 2           | 2      | 0        | 79          | 0       | 1          | 0          | 335       |