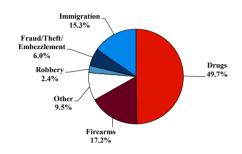

# Citizenship, Guilty Pleas, and Trials

|                                     |        | Drug        |        |          | Fraud/Theft |         |            | Money      |           |
|-------------------------------------|--------|-------------|--------|----------|-------------|---------|------------|------------|-----------|
|                                     | TOTAL  | Immigration |        | Firearms | /Embezzle   | Robbery | Child Porn | Laundering | All Other |
|                                     | 76,538 | 29,354      | 19,830 | 8,481    | 6,390       | 1,825   | 1,368      | 1,177      | 8,113     |
| Mean Sentence (months)              | 42     | 9           | 76     | 50       | 21          | 109     | 103        | 61         | 60        |
| Median Sentence (months)            | 18     | 6           | 60     | 39       | 12          | 92      | 84         | 33         | 12        |
| IMPRISONMENT                        |        |             |        |          |             |         |            |            |           |
| <b>Total Receiving Imprisonment</b> | 70,231 | 27,991      | 19,099 | 7,994    | 4,738       | 1,800   | 1,354      | 1,040      | 6,215     |
| Prison Only                         | 68,138 | 27,715      | 18,458 | 7,700    | 4,384       | 1,727   | 1,325      | 985        | 5,844     |
| Up to 12 Months                     | 24,869 | 19,835      | 1,252  | 487      | 1,357       | 36      | 27         | 152        | 1,723     |
| 13 to 60 Months                     | 27,136 | 7,730       | 8,088  | 5,048    | 2,566       | 502     | 404        | 466        | 2,332     |
| 61 to 120 Months                    | 9,799  | 144         | 5,599  | 1,736    | 382         | 601     | 553        | 198        | 586       |
| Over 120 Months                     | 6,334  | 6           | 3,519  | 429      | 79          | 588     | 341        | 169        | 1,203     |
| Prison and Alternatives             | 2,093  | 276         | 641    | 294      | 354         | 73      | 29         | 55         | 371       |
| PROBATION                           |        |             |        |          |             |         |            |            |           |
| <b>Total Receiving Probation</b>    | 5,888  | 1,361       | 729    | 487      | 1,573       | 25      | 13         | 137        | 1,563     |
| Probation Only                      | 4,558  | 1,168       | 521    | 306      | 1,192       | 17      | 10         | 89         | 1,255     |
| Probation and Alternatives          | 1,330  | 193         | 208    | 181      | 381         | 8       | 3          | 48         | 308       |
| FINE ONLY                           | 419    | 2           | 2      | 0        | 79          | 0       | 1          | 0          | 335       |