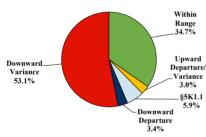

# Sentence Imposed Relative to the Guideline Range

# Citizenship, Guilty Pleas, and Trials

|                                     |        | Drug        |        |          | Fraud/Theft |         |            | Money      |           |
|-------------------------------------|--------|-------------|--------|----------|-------------|---------|------------|------------|-----------|
|                                     | TOTAL  | Immigration |        | Firearms | /Embezzle   | Robbery | Child Porn | Laundering | All Other |
|                                     | 76,538 | 29,354      | 19,830 | 8,481    | 6,390       | 1,825   | 1,368      | 1,177      | 8,113     |
| Mean Sentence (months)              | 42     | 9           | 76     | 50       | 21          | 109     | 103        | 61         | 60        |
| Median Sentence (months)            | 18     | 6           | 60     | 39       | 12          | 92      | 84         | 33         | 12        |
| IMPRISONMENT                        |        |             |        |          |             |         |            |            |           |
| <b>Total Receiving Imprisonment</b> | 70,231 | 27,991      | 19,099 | 7,994    | 4,738       | 1,800   | 1,354      | 1,040      | 6,215     |
| Prison Only                         | 68,138 | 27,715      | 18,458 | 7,700    | 4,384       | 1,727   | 1,325      | 985        | 5,844     |
| Up to 12 Months                     | 24,869 | 19,835      | 1,252  | 487      | 1,357       | 36      | 27         | 152        | 1,723     |
| 13 to 60 Months                     | 27,136 | 7,730       | 8,088  | 5,048    | 2,566       | 502     | 404        | 466        | 2,332     |
| 61 to 120 Months                    | 9,799  | 144         | 5,599  | 1,736    | 382         | 601     | 553        | 198        | 586       |
| Over 120 Months                     | 6,334  | 6           | 3,519  | 429      | 79          | 588     | 341        | 169        | 1,203     |
| Prison and Alternatives             | 2,093  | 276         | 641    | 294      | 354         | 73      | 29         | 55         | 371       |
| PROBATION                           |        |             |        |          |             |         |            |            |           |
| <b>Total Receiving Probation</b>    | 5,888  | 1,361       | 729    | 487      | 1,573       | 25      | 13         | 137        | 1,563     |
| Probation Only                      | 4,558  | 1,168       | 521    | 306      | 1,192       | 17      | 10         | 89         | 1,255     |
| Probation and Alternatives          | 1,330  | 193         | 208    | 181      | 381         | 8       | 3          | 48         | 308       |
| FINE ONLY                           | 419    | 2           | 2      | 0        | 79          | 0       | 1          | 0          | 335       |