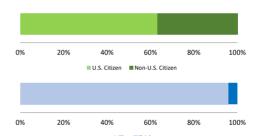

# Citizenship, Guilty Pleas, and Trials

|                                     |        | Drug        |        |          | Fraud/Theft |         |            | Money      |           |
|-------------------------------------|--------|-------------|--------|----------|-------------|---------|------------|------------|-----------|
|                                     | TOTAL  | Immigration |        | Firearms | /Embezzle   | Robbery | Child Porn | Laundering | All Other |
|                                     | 76,538 | 29,354      | 19,830 | 8,481    | 6,390       | 1,825   | 1,368      | 1,177      | 8,113     |
| Mean Sentence (months)              | 42     | 9           | 76     | 50       | 21          | 109     | 103        | 61         | 60        |
| Median Sentence (months)            | 18     | 6           | 60     | 39       | 12          | 92      | 84         | 33         | 12        |
| IMPRISONMENT                        |        |             |        |          |             |         |            |            |           |
| <b>Total Receiving Imprisonment</b> | 70,231 | 27,991      | 19,099 | 7,994    | 4,738       | 1,800   | 1,354      | 1,040      | 6,215     |
| Prison Only                         | 68,138 | 27,715      | 18,458 | 7,700    | 4,384       | 1,727   | 1,325      | 985        | 5,844     |
| Up to 12 Months                     | 24,869 | 19,835      | 1,252  | 487      | 1,357       | 36      | 27         | 152        | 1,723     |
| 13 to 60 Months                     | 27,136 | 7,730       | 8,088  | 5,048    | 2,566       | 502     | 404        | 466        | 2,332     |
| 61 to 120 Months                    | 9,799  | 144         | 5,599  | 1,736    | 382         | 601     | 553        | 198        | 586       |
| Over 120 Months                     | 6,334  | 6           | 3,519  | 429      | 79          | 588     | 341        | 169        | 1,203     |
| Prison and Alternatives             | 2,093  | 276         | 641    | 294      | 354         | 73      | 29         | 55         | 371       |
| PROBATION                           |        |             |        |          |             |         |            |            |           |
| <b>Total Receiving Probation</b>    | 5,888  | 1,361       | 729    | 487      | 1,573       | 25      | 13         | 137        | 1,563     |
| Probation Only                      | 4,558  | 1,168       | 521    | 306      | 1,192       | 17      | 10         | 89         | 1,255     |
| Probation and Alternatives          | 1,330  | 193         | 208    | 181      | 381         | 8       | 3          | 48         | 308       |
| FINE ONLY                           | 419    | 2           | 2      | 0        | 79          | 0       | 1          | 0          | 335       |

# Citizenship, Guilty Pleas, and Trials

|                                     |       |             | Drug        |          | Fraud/Theft | ■ Plea  | ■ Trial    | Money      |           |
|-------------------------------------|-------|-------------|-------------|----------|-------------|---------|------------|------------|-----------|
| _                                   | TOTAL | Immigration | Trafficking | Firearms | /Embezzle   | Robbery | Child Porn | Laundering | All Other |
|                                     | 545   | 46          | 137         | 205      | 64          | 22      | 3          | 7          | 61        |
| Mean Sentence (months)              | 59    | 7           | 101         | 53       | 15          | 87      | 206        | 59         | 49        |
| Median Sentence (months)            | 37    | 6           | 77          | 42       | 12          | 76      | 97         | 30         | 0         |
| IMPRISONMENT                        |       |             |             |          |             |         |            |            |           |
| <b>Total Receiving Imprisonment</b> | 478   | 46          | 133         | 194      | 44          | 22      | 3          | 7          | 29        |
| Prison Only                         | 447   | 45          | 122         | 183      | 39          | 21      | 3          | 7          | 27        |
| Up to 12 Months                     | 61    | 35          | 2           | 12       | 7           | 0       | 0          | 0          | 5         |
| 13 to 60 Months                     | 224   | 10          | 40          | 116      | 32          | 8       | 1          | 6          | 11        |
| 61 to 120 Months                    | 104   | 0           | 45          | 44       | 0           | 9       | 1          | 0          | 5         |
| Over 120 Months                     | 58    | 0           | 35          | 11       | 0           | 4       | 1          | 1          | 6         |
| Prison and Alternatives             | 31    | 1           | 11          | 11       | 5           | 1       | 0          | 0          | 2         |
| PROBATION                           |       |             |             |          |             |         |            |            |           |
| <b>Total Receiving Probation</b>    | 54    | 0           | 4           | 11       | 19          | 0       | 0          | 0          | 20        |
| Probation Only                      | 38    | 0           | 1           | 5        | 15          | 0       | 0          | 0          | 17        |
| Probation and Alternatives          | 16    | 0           | 3           | 6        | 4           | 0       | 0          | 0          | 3         |
| FINE ONLY                           | 13    | 0           | 0           | 0        | 1           | 0       | 0          | 0          | 12        |