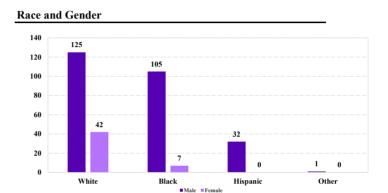

# ### Race and Gender ### 45,000 ### 45,000 ### 45,000 ### 45,000 ### 38,500 ### 38,500 ### 38,500 ### 38,500 ### 38,500 ### 13,707 ### 10,000 ### 5,000 ### 5,000 ### 1,619 ### 4,120 ### 2,197 ### 553 ### White Black Hispanic Other