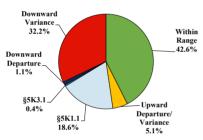

|            |           |
| <b>Total Receiving Probation</b>    | 22    | 0           | 1           | 3                | 7         | 0              | 0          | 2          | 9         |
| Probation Only                      | 16    | 0           | 1           | 3                | 4         | 0              | 0          | 1          | 7         |
| Probation and Alternatives          | 6     | 0           | 0           | 0                | 3         | 0              | 0          | 1          | 2         |
| FINE ONLY                           | 0     | 0           | 0           | 0                | 0         | 0              | 0          | 0          | 0         |

# **District of Kansas**

# Fiscal Year 2019



**Type of Crime** 



# Sentence Imposed Relative to the Guideline Range



# SENTENCING INFORMATION BY TYPE OF CRIME

### **Number of Federal Offenders Over Time**







# Citizenship, Guilty Pleas, and Trials



|                                     |       | 2 01 0111112 | Drug |          | Fraud/Theft | ■ Plea ■ Trial |            | Money      |           |
|-------------------------------------|-------|--------------|------|----------|-------------|----------------|------------|------------|-----------|
| _                                   | TOTAL | Immigration  |      | Firearms | /Embezzle   | Robbery        | Child Porn | Laundering | All Other |
|                                     | 465   | 38           | 139  | 97       | 64          | 12             | 17         | 3          | 95        |
| Mean Sentence (months)              | 49    | 14