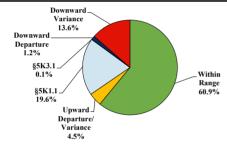

# Sentence Imposed Relative to the Guideline Range

# SENTENCING INFORMATION BY TYPE OF CRIME

# Citizenship, Guilty Pleas, and Trials

|                                     |        | Drug        |        |          | Fraud/Theft |         |            | Money      |           |
|-------------------------------------|--------|-------------|--------|----------|-------------|---------|------------|------------|-----------|
|                                     | TOTAL  | Immigration |        | Firearms | /Embezzle   | Robbery | Child Porn | Laundering | All Other |
|                                     | 76,538 | 29,354      | 19,830 | 8,481    | 6,390       | 1,825   | 1,368      | 1,177      | 8,113     |
| Mean Sentence (months)              | 42     | 9           | 76     | 50       | 21          | 109     | 103        | 61         | 60        |
| Median Sentence (months)            | 18     | 6           | 60     | 39       | 12          | 92      | 84         | 33         | 12        |
| IMPRISONMENT                        |        |             |        |          |             |         |            |            |           |
| <b>Total Receiving Imprisonment</b> | 70,231 | 27,991      | 19,099 | 7,994    | 4,738       | 1,800   | 1,354      | 1,040      | 6,215     |
| Prison Only                         | 68,138 | 27,715      | 18,458 | 7,700    | 4,384       | 1,727   | 1,325      | 985        | 5,844     |
| Up to 12 Months                     | 24,869 | 19,835      | 1,252  | 487      | 1,357       | 36      | 27         | 152        | 1,723     |
| 13 to 60 Months                     | 27,136 | 7,730       | 8,088  | 5,048    | 2,566       | 502     | 404        | 466        | 2,332     |
| 61 to 120 Months                    | 9,799  | 144         | 5,599  | 1,736    | 382         | 601     | 553        | 198        | 586       |
| Over 120 Months                     | 6,334  | 6           | 3,519  | 429      | 79          | 588     | 341        | 169        | 1,203     |
| Prison and Alternatives             | 2,093  | 276         | 641    | 294      | 354         | 73      | 29         | 55         | 371       |
| PROBATION                           |        |             |        |          |             |         |            |            |           |
| <b>Total Receiving Probation</b>    | 5,888  | 1,361       | 729    | 487      | 1,573       | 25      | 13         | 137        | 1,563     |
| Probation Only                      | 4,558  | 1,168       | 521    | 306      | 1,192       | 17      | 10         | 89         | 1,255     |
| Probation and Alternatives          | 1,330  | 193         | 208    | 181      | 381         | 8       | 3          | 48         | 308       |
| FINE ONLY                           | 419    | 2           | 2      | 0        | 79          | 0       | 1          | 0          | 335       |