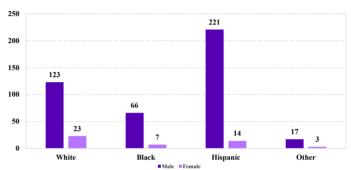

# ### Race and Gender ### 45,000 ### 45,000 ### 45,000 ### 45,000 ### 38,500 ### 38,500 ### 38,500 ### 38,500 ### 38,500 ### 13,707 ### 10,000 ### 5,000 ### 5,000 ### 1,619 ### 4,120 ### 2,197 ### 553 ### White Black Hispanic Other