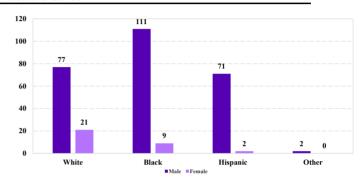

# ### Race and Gender ### 45,000 ### 45,000 ### 45,000 ### 45,000 ### 38,500 ### 38,500 ### 38,500 ### 38,500 ### 38,500 ### 13,707 ### 10,000 ### 5,000 ### 5,000 ### 1,619 ### 4,120 ### 2,197 ### 553 ### White Black Hispanic Other