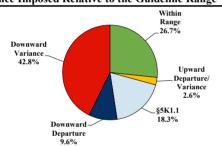

# Sentence Imposed Relative to the Guideline Range

# Citizenship, Guilty Pleas, and Trials

|                                     |        | Drug        |        |          | Fraud/Theft |         |            | Money      |           |
|-------------------------------------|--------|-------------|--------|----------|-------------|---------|------------|------------|-----------|
|                                     | TOTAL  | Immigration |        | Firearms | /Embezzle   | Robbery | Child Porn | Laundering | All Other |
|                                     | 76,538 | 29,354      | 19,830 | 8,481    | 6,390       | 1,825   | 1,368      | 1,177      | 8,113     |
| Mean Sentence (months)              | 42     | 9           | 76     | 50       | 21          | 109     | 103        | 61         | 60        |
| Median Sentence (months)            | 18     | 6           | 60     | 39       | 12          | 92      | 84         | 33         | 12        |
| IMPRISONMENT                        |        |             |        |          |             |         |            |            |           |
| <b>Total Receiving Imprisonment</b> | 70,231 | 27,991      | 19,099 | 7,994    | 4,738       | 1,800   | 1,354      | 1,040      | 6,215     |
| Prison Only                         | 68,138 | 27,715      | 18,458 | 7,700    | 4,384       | 1,727   | 1,325      | 985        | 5,844     |
| Up to 12 Months                     | 24,869 | 19,835      | 1,252  | 487      | 1,357       | 36      | 27         | 152        | 1,723     |
| 13 to 60 Months                     | 27,136 | 7,730       | 8,088  | 5,048    | 2,566       | 502     | 404        | 466        | 2,332     |
| 61 to 120 Months                    | 9,799  | 144         | 5,599  | 1,736    | 382         | 601     | 553        | 198        | 586       |
| Over 120 Months                     | 6,334  | 6           | 3,519  | 429      | 79          | 588     | 341        | 169        | 1,203     |
| Prison and Alternatives             | 2,093  | 276         | 641    | 294      | 354         | 73      | 29         | 55         | 371       |
| PROBATION                           |        |             |        |          |             |         |            |            |           |
| <b>Total Receiving Probation</b>    | 5,888  | 1,361       | 729    | 487      | 1,573       | 25      | 13         | 137        | 1,563     |
| Probation Only                      | 4,558  | 1,168       | 521    | 306      | 1,192       | 17      | 10         | 89         | 1,255     |
| Probation and Alternatives          | 1,330  | 193         | 208    | 181      | 381         | 8       | 3          | 48         | 308       |
| FINE ONLY                           | 419    | 2           | 2      | 0        | 79          | 0       | 1          | 0          | 335       |