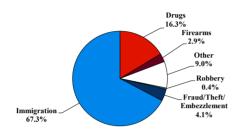

# Citizenship, Guilty Pleas, and Trials

|                                     |       | Drug        |     |          | Fraud/Theft | ■ Plea ■ Trial |            | Money      |           |
|-------------------------------------|-------|-------------|-----|----------|-------------|----------------|------------|------------|-----------|
| _                                   | TOTAL | Immigration |     | Firearms | /Embezzle   | Robbery        | Child Porn | Laundering | All Other |
|                                     | 5,610 | 3,775       | 732 | 161      | 229         | 23             | 40         | 48         | 602       |
| Mean Sentence (months)              | 17    | 10          | 33  | 27       | 6           | 94             | 93         | 53         | 34        |
| Median Sentence (months)            | 8     | 8           | 27  | 21       | 3           | 84             | 81         | 30         | 8         |
| IMPRISONMENT                        |       |             |     |          |             |                |            |            |           |
| <b>Total Receiving Imprisonment</b> | 5,243 | 3,635       | 656 | 136      | 188         | 22             | 40         | 42         | 524       |
| Prison Only                         | 5,124 | 3,600       | 619 | 127      | 184         | 20             | 39         | 41         | 494       |
| Up to 12 Months                     | 2,909 | 2,387       | 84  | 26       | 159         | 0              | 0          | 9          | 244       |
| 13 to 60 Months                     | 1,997 | 1,207       | 461 | 89       | 24          | 6              | 15         | 18         | 177       |
| 61 to 120 Months                    | 151   | 6           | 61  | 11       | 1           | 9              | 19         | 8          | 36        |
| Over 120 Months                     | 67    | 0           | 13  | 1        | 0           | 5              | 5          | 6          | 37        |
| Prison and Alternatives             | 119   | 35          | 37  | 9        | 4           | 2              | 1          | 1          | 30        |
| PROBATION                           |       |             |     |          |             |                |            |            |           |
| <b>Total Receiving Probation</b>    | 363   | 139         | 76  | 25       | 38          | 1              | 0          | 6          | 78        |
| Probation Only                      | 318   | 114         | 69  | 20       | 36          | 1              | 0          | 6          | 72        |
| Probation and Alternatives          | 45    | 25          | 7   | 5        | 2           | 0              | 0          | 0          | 6         |
| FINE ONLV                           | 4     | 1           | 0   | 0        | 3           | 0              | 0          | 0          | 0         |