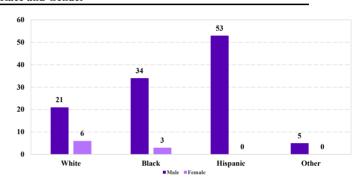

# ### Race and Gender ### 45,000 ### 45,000 ### 45,000 ### 45,000 ### 38,500 ### 38,500 ### 38,500 ### 38,500 ### 38,500 ### 13,707 ### 10,000 ### 5,000 ### 5,000 ### 1,619 ### 4,120 ### 2,197 ### 553 ### White Black Hispanic Other