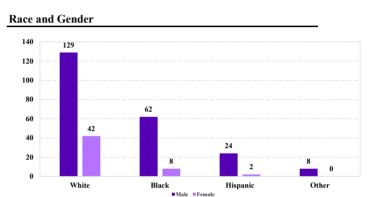

# ### Race and Gender ### 45,000 ### 45,000 ### 45,000 ### 45,000 ### 38,500 ### 38,500 ### 38,500 ### 38,500 ### 38,500 ### 13,707 ### 10,000 ### 5,000 ### 5,000 ### 1,619 ### 4,120 ### 2,197 ### 553 ### White Black Hispanic Other