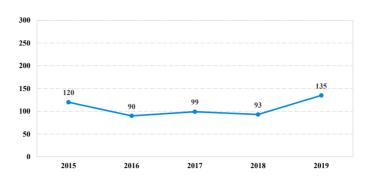

n</b>    | 111     | 35          | 21       | 5        | 34        | 0           | 2          | 5          | 9         |
| Probation Only                      | 106     | 35          | 21       | 4        | 30        | 0           | 2          | 5          | 9         |
| Probation and Alternatives          | 5       | 0           | 0        | 1        | 4         | 0           | 0          | 0          | 0         |
| FINE ONLY                           | 0       | 0           | 0        | 0        | 0         | 0           | 0          | 0          | 0         |

#### **District of Rhode Island**

#### Fiscal Year 2019



Type of Crime



#### Sentence Imposed Relative to the Guideline Range



#### SENTENCING INFORMATION BY TYPE OF CRIME

#### **Number of Federal Offenders Over Time**



### 

#### Citizenship, Guilty Pleas, and Trials



Hispanio

| SENTENCING INFORMATIO               | \ <b>D</b> 1 1111 | E OF CIGINE | Drug |          | Fraud/Theft ■Plea ■Trial |         |            | Money |           |
|-------------------------------------|-------------------|-------------|------|----------|--------------------------|---------|------------|-------|-----------|
| _                                   | TOTAL             | Immigration |      | Firearms | /Embezzle                | Robbery | Child Porn | •     | All Other |
|                                     | 135               | 13          | 47   | 16       | 18                       | 3       | 8          | 0     | 30        |
| Mean Sentence (months)              | 46                | 8           | 50   | 30