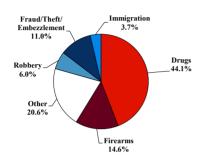

# SENTENCING INFORMATION BY TYPE OF CRIME

# Citizenship, Guilty Pleas, and Trials

|                                     |        | Drug        |        |          | Fraud/Theft |         |            | Money      |           |
|-------------------------------------|--------|-------------|--------|----------|-------------|---------|------------|------------|-----------|
|                                     | TOTAL  | Immigration |        | Firearms | /Embezzle   | Robbery | Child Porn | Laundering | All Other |
|                                     | 76,538 | 29,354      | 19,830 | 8,481    | 6,390       | 1,825   | 1,368      | 1,177      | 8,113     |
| Mean Sentence (months)              | 42     | 9           | 76     | 50       | 21          | 109     | 103        | 61         | 60        |
| Median Sentence (months)            | 18     | 6           | 60     | 39       | 12          | 92      | 84         | 33         | 12        |
| IMPRISONMENT                        |        |             |        |          |             |         |            |            |           |
| <b>Total Receiving Imprisonment</b> | 70,231 | 27,991      | 19,099 | 7,994    | 4,738       | 1,800   | 1,354      | 1,040      | 6,215     |
| Prison Only                         | 68,138 | 27,715      | 18,458 | 7,700    | 4,384       | 1,727   | 1,325      | 985        | 5,844     |
| Up to 12 Months                     | 24,869 | 19,835      | 1,252  | 487      | 1,357       | 36      | 27         | 152        | 1,723     |
| 13 to 60 Months                     | 27,136 | 7,730       | 8,088  | 5,048    | 2,566       | 502     | 404        | 466        | 2,332     |
| 61 to 120 Months                    | 9,799  | 144         | 5,599  | 1,736    | 382         | 601     | 553        | 198        | 586       |
| Over 120 Months                     | 6,334  | 6           | 3,519  | 429      | 79          | 588     | 341        | 169        | 1,203     |
| Prison and Alternatives             | 2,093  | 276         | 641    | 294      | 354         | 73      | 29         | 55         | 371       |
| PROBATION                           |        |             |        |          |             |         |            |            |           |
| <b>Total Receiving Probation</b>    | 5,888  | 1,361       | 729    | 487      | 1,573       | 25      | 13         | 137        | 1,563     |
| Probation Only                      | 4,558  | 1,168       | 521    | 306      | 1,192       | 17      | 10         | 89         | 1,255     |
| Probation and Alternatives          | 1,330  | 193         | 208    | 181      | 381         | 8       | 3          | 48         | 308       |
| FINE ONLY                           | 419    | 2           | 2      | 0        | 79          | 0       | 1          | 0          | 335       |