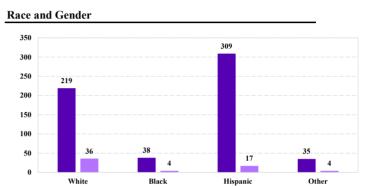

# ### Race and Gender ### 45,000 ### 45,000 ### 45,000 ### 45,000 ### 38,500 ### 38,500 ### 38,500 ### 38,500 ### 38,500 ### 13,707 ### 10,000 ### 5,000 ### 5,000 ### 1,619 ### 4,120 ### 2,197 ### 553 ### White Black Hispanic Other