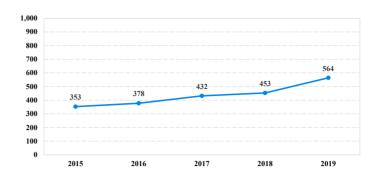

eceiving Probation</b>    | 363   | 139         | 76  | 25       | 38          | 1              | 0          | 6          | 78        |
| Probation Only                      | 318   | 114         | 69  | 20       | 36          | 1              | 0          | 6          | 72        |
| Probation and Alternatives          | 45    | 25          | 7   | 5        | 2           | 0              | 0          | 0          | 6         |
| FINE ONLV                           | 4     | 1           | 0   | 0        | 3           | 0              | 0          | 0          | 0         |

# **Eastern District of Arkansas**

# Fiscal Year 2019



Type of Crime



# Sentence Imposed Relative to the Guideline Range



# SENTENCING INFORMATION BY TYPE OF CRIME

### **Number of Federal Offenders Over Time**









Hispanic

Other

| SERVICE OF THE ORIGINAL PROPERTY OF THE PROPER |       | LOI CRIME   | Drug |          | Fraud/Theft | ■ Plea ■ Trial |            | Money      |           |
|--------------------------------------------------------------------------------------------------------------------------------------------------------------------------------------------------------------------------------------------------------------------------------------------------------------------------------------------------------------------------------------------------------------------------------------------------------------------------------------------------------------------------------------------------------------------------------------------------------------------------------------