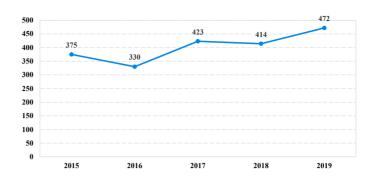

| 60    | 0           | 1           | 15               | 34        | 0       | 0          | 0          | 10        |
| Probation Only                      | 46    | 0           | 1           | 6                | 31        | 0       | 0          | 0          | 8         |
| Probation and Alternatives          | 14    | 0           | 0           | 9                | 3         | 0       | 0          | 0          | 2         |
| FINE ONLY                           | 0     | 0           | 0           | 0                | 0         | 0       | 0          | 0          | 0         |

# Southern District of Indiana

# Fiscal Year 2019



Type of Crime



# Sentence Imposed Relative to the Guideline Range



# SENTENCING INFORMATION BY TYPE OF CRIME

### **Number of Federal Offenders Over Time**



# Race and Gender



# Citizenship, Guilty Pleas, and Trials



| SENTENCING INFORMATIO               | ADI III | E OF CRIME  | Drug |          | Fraud/Theft | ■ Plea  | a ■Trial   | Money |           |
|-------------------------------------|---------|-------------|------|----------|-------------|---------|------------|-------|-----------|
| _                                   | TOTAL   | Immigration |      | Firearms | /Embezzle   | Robbery | Child Porn | •     | All Other |
|                                     | 472     | 40          | 143  | 116      | 38          | 27      | 25         | 22    | 61        |
| Mean Sentence (months)              | 87      | 12          | 111  | 41       | 33          | 119     | 119        | 168   | 142       |
| Median Sentence (months)            |