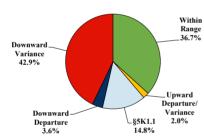

|             |            |            |           |  |  |
| <b>Total Receiving Probation</b>    | 66    | 2           | 6  | 9        | 36          | 2           | 0          | 3          | 8         |  |  |
| Probation Only                      | 44    | 2           | 3  | 3        | 28          | 2           | 0          | 1          | 5         |  |  |
| Probation and Alternatives          | 22    | 0           | 3  | 6        | 8           | 0           | 0          | 2          | 3         |  |  |
| FINE ONLY                           | 0     | 0           | 0  | 0        | 0           | 0           | 0          | 0          | 0         |  |  |

# **District of New Hampshire**

## Fiscal Year 2019



**Type of Crime** 



## Sentence Imposed Relative to the Guideline Range



## SENTENCING INFORMATION BY TYPE OF CRIME

#### **Number of Federal Offenders Over Time**



#### Race and Gender



## Citizenship, Guilty Pleas, and Trials



| SERVIEROS EN ORMETTO                |       | E OT CRIME  | Drug I | Fraud/Theft | ■ Plea ■ Trial |         | Money      |            |           |
|-------------------------------------|-------|-------------|--------|-------------|----------------|---------|------------|------------|-----------|
| _                                   | TOTAL | Immigration |        | Firearms    | /Embezzle      | Robbery | Child Porn | Laundering | All Other |
|                                     | 196   | 32          | 87     | 18          | 20             | 10      | 2          | 1          | 26        |
| Mean Sentence (months)