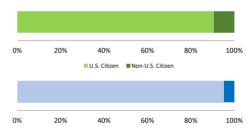

# Citizenship, Guilty Pleas, and Trials

|                                     |        | Drug        |        |          | Fraud/Theft |         |            | Money      |           |
|-------------------------------------|--------|-------------|--------|----------|-------------|---------|------------|------------|-----------|
|                                     | TOTAL  | Immigration |        | Firearms | /Embezzle   | Robbery | Child Porn | Laundering | All Other |
|                                     | 76,538 | 29,354      | 19,830 | 8,481    | 6,390       | 1,825   | 1,368      | 1,177      | 8,113     |
| Mean Sentence (months)              | 42     | 9           | 76     | 50       | 21          | 109     | 103        | 61         | 60        |
| Median Sentence (months)            | 18     | 6           | 60     | 39       | 12          | 92      | 84         | 33         | 12        |
| IMPRISONMENT                        |        |             |        |          |             |         |            |            |           |
| <b>Total Receiving Imprisonment</b> | 70,231 | 27,991      | 19,099 | 7,994    | 4,738       | 1,800   | 1,354      | 1,040      | 6,215     |
| Prison Only                         | 68,138 | 27,715      | 18,458 | 7,700    | 4,384       | 1,727   | 1,325      | 985        | 5,844     |
| Up to 12 Months                     | 24,869 | 19,835      | 1,252  | 487      | 1,357       | 36      | 27         | 152        | 1,723     |
| 13 to 60 Months                     | 27,136 | 7,730       | 8,088  | 5,048    | 2,566       | 502     | 404        | 466        | 2,332     |
| 61 to 120 Months                    | 9,799  | 144         | 5,599  | 1,736    | 382         | 601     | 553        | 198        | 586       |
| Over 120 Months                     | 6,334  | 6           | 3,519  | 429      | 79          | 588     | 341        | 169        | 1,203     |
| Prison and Alternatives             | 2,093  | 276         | 641    | 294      | 354         | 73      | 29         | 55         | 371       |
| PROBATION                           |        |             |        |          |             |         |            |            |           |
| <b>Total Receiving Probation</b>    | 5,888  | 1,361       | 729    | 487      | 1,573       | 25      | 13         | 137        | 1,563     |
| Probation Only                      | 4,558  | 1,168       | 521    | 306      | 1,192       | 17      | 10         | 89         | 1,255     |
| Probation and Alternatives          | 1,330  | 193         | 208    | 181      | 381         | 8       | 3          | 48         | 308       |
| FINE ONLY                           | 419    | 2           | 2      | 0        | 79          | 0       | 1          | 0          | 335       |