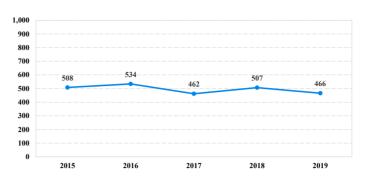

bation</b>    | 17    | 0           | 2           | 4        | 3           | 0       | 0          | 1          | 7         |
| Probation Only                      | 14    | 0           | 1           | 4        | 3           | 0       | 0          | 0          | 6         |
| Probation and Alternatives          | 3     | 0           | 1           | 0        | 0           | 0       | 0          | 1          | 1         |
| FINE ONLY                           | 0     | 0           | 0           | 0        | 0           | 0       | 0          | 0          | 0         |

# Western District of Washington

#### Fiscal Year 2019



Type of Crime



#### Sentence Imposed Relative to the Guideline Range



#### SENTENCING INFORMATION BY TYPE OF CRIME

#### **Number of Federal Offenders Over Time**



# Race and Gender 160 140 120 100 80 60 42 42 40 20 0 White Black Hispanic Other

#### Citizenship, Guilty Pleas, and Trials



|                                     |       |             | Drug        |          | Fraud/Theft | ■ Plea  | a ■Trial   | Money      |           |
|-------------------------------------|-------|-------------|-------------|----------|-------------|---------|------------|------------|-----------|
| _                                   | TOTAL | Immigration | Trafficking | Firearms | /Embezzle   | Robbery | Child Porn | Laundering | All Other |
|                                     | 466   | 39          | 151         | 36       | 80          | 6       | 16         | 8          | 130       |
| Mean Sentence (months)              | 31    | 6           | 56