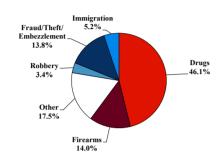

# SENTENCING INFORMATION BY TYPE OF CRIME

# Sentence Imposed Relative to the Guideline Range

### SENTENCING INFORMATION BY TYPE OF CRIME