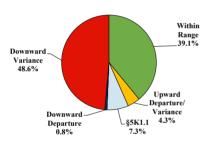

|         |            |            |           |
| <b>Total Receiving Probation</b>    | 21    | 0           | 0                | 1        | 14        | 0       | 0          | 0          | 6         |
| Probation Only                      | 15    | 0           | 0                | 1        | 9         | 0       | 0          | 0          | 5         |
| Probation and Alternatives          | 6     | 0           | 0                | 0        | 5         | 0       | 0          | 0          | 1         |
| FINE ONLY                           | 0     | 0           | 0                | 0        | 0         | 0       | 0          | 0          | 0         |

## **Eastern District of Missouri**

## Fiscal Year 2019



**Type of Crime** 



## Sentence Imposed Relative to the Guideline Range



## SENTENCING INFORMATION BY TYPE OF CRIME

#### **Number of Federal Offenders Over Time**





## Citizenship, Guilty Pleas, and Trials



|                                     |       |             |             | Drug Fraud/T |           | ■ Plea  | a ■Trial   | Money      |           |
|-------------------------------------|-------|-------------|-------------|--------------|-----------|---------|------------|------------|-----------|
| _                                   | TOTAL | Immigration | Trafficking | Firearms     | /Embezzle | Robbery | Child Porn | Laundering | All Other |
|                                     | 1,192 | 61          | 306         | 486          | 137       | 37      | 40         | 16         | 109       |
| Mean Sentence (months)              | 47    | 7