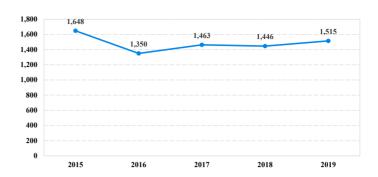

ving Probation</b>    | 21    | 5           | 1           | 0        | 6           | 0       | 1          | 0          | 8         |
| Probation Only                      | 21    | 5           | 1           | 0        | 6           | 0       | 1          | 0          | 8         |
| Probation and Alternatives          | 0     | 0           | 0           | 0        | 0           | 0       | 0          | 0          | 0         |
| FINE ONLY                           | 8     | 0           | 0           | 0        | 0           | 0       | 0          | 0          | 8         |

## **Southern District of New York**

## Fiscal Year 2019



Type of Crime



Sentence Imposed Relative to the Guideline Range



SENTENCING INFORMATION BY TYPE OF CRIME

#### **Number of Federal Offenders Over Time**



## Race and Gender



## Citizenship, Guilty Pleas, and Trials



|                                     |       |             | Drug        |          | Fraud/Theft | ■ Plea  | Trial      | Money      |           |
|-------------------------------------|-------|-------------|-------------|----------|-------------|---------|------------|------------|-----------|
| _                                   | TOTAL | Immigration | Trafficking | Firearms | /Embezzle   | Robbery | Child Porn | Laundering | All Other |
|                                     | 1,515 | 64          | 608         | 120      | 307         | 98      | 18         | 45         | 255       |
| Mean Sentence (months)              | 50    | 10          | 51          | 58       | 21          | 63      | 57         | 53         |