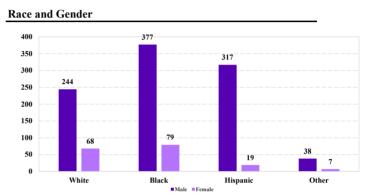

# ### Race and Gender ### 45,000 ### 45,000 ### 45,000 ### 45,000 ### 38,500 ### 38,500 ### 38,500 ### 38,500 ### 38,500 ### 13,707 ### 10,000 ### 5,000 ### 5,000 ### 1,619 ### 4,120 ### 2,197 ### 553 ### White Black Hispanic Other