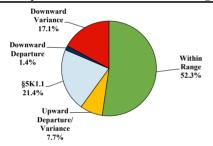

|         |             |      |          |             |         |            |       |           |
| <b>Total Receiving Probation</b>    | 15      | 0           | 2    | 3        | 7           | 0       | 0          | 0     | 3         |
| Probation Only                      | 10      | 0           | 0    | 2        | 5           | 0       | 0          | 0     | 3         |
| Probation and Alternatives          | 5       | 0           | 2    | 1        | 2           | 0       | 0          | 0     | 0         |
| FINE ONLY                           | 0       | 0           | 0    | 0        | 0           | 0       | 0          | 0     | 0         |

# **Northern District of Iowa**

# Fiscal Year 2019



# Type of Crime



# Sentence Imposed Relative to the Guideline Range



# SENTENCING INFORMATION BY TYPE OF CRIME

### **Number of Federal Offenders Over Time**



### Race and Gender



# Citizenship, Guilty Pleas, and Trials



| SERVICE OF THE ORIGINAL OF THE | , DI III | LOI CIMINE  | Drug |          | Fraud/Theft | ■ Plea ■ Trial |            | Money      |           |
|------------------------------------------------------------------------------------------------------------------------------------------------------------------------------------------------------------------------------------------------------------------------------------------------------------------------------------------------------------------------------------------------------------------------------------------------------------------------------------------------------------