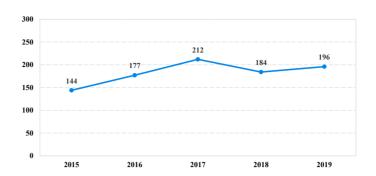

tion</b>    | 66    | 2           | 6  | 9        | 36          | 2           | 0          | 3          | 8         |  |  |
| Probation Only                      | 44    | 2           | 3  | 3        | 28          | 2           | 0          | 1          | 5         |  |  |
| Probation and Alternatives          | 22    | 0           | 3  | 6        | 8           | 0           | 0          | 2          | 3         |  |  |
| FINE ONLY                           | 0     | 0           | 0  | 0        | 0           | 0           | 0          | 0          | 0         |  |  |

# **District of New Hampshire**

## Fiscal Year 2019



**Type of Crime** 



## Sentence Imposed Relative to the Guideline Range



## SENTENCING INFORMATION BY TYPE OF CRIME

#### **Number of Federal Offenders Over Time**



#### Race and Gender



## Citizenship, Guilty Pleas, and Trials



| SERVIEROS EN ORMETTO                |       | E OT CRIME  | Drug I | Fraud/Theft | ■ Plea ■ Trial |         | Money      |            |           |
|-------------------------------------|-------|-------------|--------|-------------|----------------|---------|------------|------------|-----------|
| _                                   | TOTAL | Immigration |        | Firearms    | /Embezzle      | Robbery | Child Porn | Laundering | All Other |
|                                     | 196   | 32          | 87     | 18          | 20             | 10      | 2          | 1          | 26        |
| Mean Sentence (months)              | 50    | 4           | 70     | 20          | 12             | 66      |            |