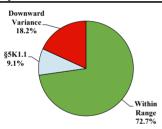

|             |          |          |           |         |            |            |           |
| <b>Total Receiving Probation</b>    | 9     | 2           | 0        | 0        | 5         | 0       | 0          | 0          | 2         |
| Probation Only                      | 8     | 2           | 0        | 0        | 5         | 0       | 0          | 0          | 1         |
| Probation and Alternatives          | 1     | 0           | 0        | 0        | 0         | 0       | 0          | 0          | 1         |
| FINE ONLY                           | 0     | 0           | 0        | 0        | 0         | 0       | 0          | 0          | 0         |

## Northern Mariana Islands

## Fiscal Year 2019

**Type of Crime** 



## Sentence Imposed Relative to the Guideline Range



#### **Number of Federal Offenders Over Time**



#### Race and Gender



## Citizenship, Guilty Pleas, and Trials



## SENTENCING INFORMATION BY TYPE OF CRIME

| SENTENCING INFORMATIO               | \ <b>D</b> 1 111 | E OF CIGINE | Drug |          | Fraud/Theft |         |            | Money |           |
|-------------------------------------|------------------|-------------|------|----------|-------------|---------|------------|-------|-----------|
| _                                   | TOTAL            | Immigration |      | Firearms | /Embezzle   | Robbery | Child Porn | •     | All Other |
|                                     | 11               | 2           | 4    | 0        | 5           | 0       | 0          | 0     | 0         |
| Mean Sentence (months)              | 45