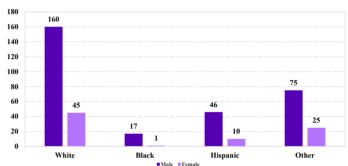

# ### Race and Gender ### 45,000 ### 45,000 ### 45,000 ### 45,000 ### 38,500 ### 38,500 ### 38,500 ### 38,500 ### 38,500 ### 13,707 ### 10,000 ### 5,000 ### 5,000 ### 1,619 ### 4,120 ### 2,197 ### 553 ### White Black Hispanic Other