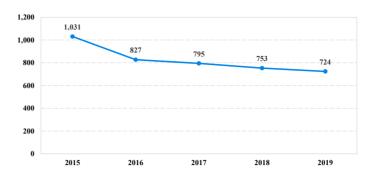

| 0       | 0          | 4          | 25        |
| Probation Only                      | 121   | 62          | 8           | 5        | 21          | 0       | 0          | 3          | 22        |
| Probation and Alternatives          | 97    | 83          | 2           | 7        | 1           | 0       | 0          | 1          | 3         |
| FINE ONLY                           | 0     | 0           | 0           | 0        | 0           | 0       | 0          | 0          | 0         |

## **Eastern District of Texas**

#### Fiscal Year 2019



Immigration
18.0%

Fraud/Theft/
Embezzlement
6.6%

Robbery
3.3%
Other
15.6%

Firearms
9.4%

#### Sentence Imposed Relative to the Guideline Range



#### SENTENCING INFORMATION BY TYPE OF CRIME

#### **Number of Federal Offenders Over Time**



# 293 250 200 156 150 100 50 White Black Hispanic Other

#### Citizenship, Guilty Pleas, and Trials



|                                     |       |             | Drug Fraud/Theft |          |           | ■ Plea  | a ■Trial   | Money      |           |
|-------------------------------------|-------|-------------|------------------|----------|-----------|---------|------------|------------|-----------|
|                                     | TOTAL | Immigration | Trafficking      | Firearms | /Embezzle | Robbery | Child Porn | Laundering | All Other |
| _                                   | 724   | 130         | 341              | 68       | 48        | 24      | 17         | 9          | 87        |
| Mean Sentence (months)              | 85    | 15          | 133              | 53