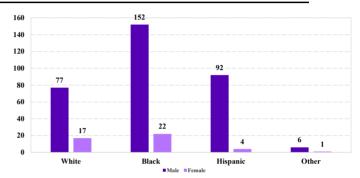

# ### Race and Gender ### 45,000 ### 45,000 ### 45,000 ### 45,000 ### 38,500 ### 38,500 ### 38,500 ### 38,500 ### 38,500 ### 13,707 ### 10,000 ### 5,000 ### 5,000 ### 1,619 ### 4,120 ### 2,197 ### 553 ### White Black Hispanic Other

### Race and Gender

# Race and Gender