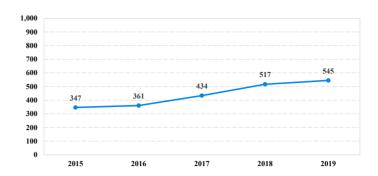

### **Number of Federal Offenders Over Time**

# Citizenship, Guilty Pleas, and Trials

|                                     |       |             | Drug        |          | Fraud/Theft | ■ Plea  | ■ Trial    | Money      |           |
|-------------------------------------|-------|-------------|-------------|----------|-------------|---------|------------|------------|-----------|
| _                                   | TOTAL | Immigration | Trafficking | Firearms | /Embezzle   | Robbery | Child Porn | Laundering | All Other |
|                                     | 545   | 46          | 137         | 205      | 64          | 22      | 3          | 7          | 61        |
| Mean Sentence (months)              | 59    | 7           | 101         | 53       | 15          | 87      | 206        | 59         | 49        |
| Median Sentence (months)            | 37    | 6           | 77          | 42       | 12          | 76      | 97         | 30         | 0         |
| IMPRISONMENT                        |       |             |             |          |             |         |            |            |           |
| <b>Total Receiving Imprisonment</b> | 478   | 46          | 133         | 194      | 44          | 22      | 3          | 7          | 29        |
| Prison Only                         | 447   | 45          | 122         | 183      | 39          | 21      | 3          | 7          | 27        |
| Up to 12 Months                     | 61    | 35          | 2           | 12       | 7           | 0       | 0          | 0          | 5         |
| 13 to 60 Months                     | 224   | 10          | 40          | 116      | 32          | 8       | 1          | 6          | 11        |
| 61 to 120 Months                    | 104   | 0           | 45          | 44       | 0           | 9       | 1          | 0          | 5         |
| Over 120 Months                     | 58    | 0           | 35          | 11       | 0           | 4       | 1          | 1          | 6         |
| Prison and Alternatives             | 31    | 1           | 11          | 11       | 5           | 1       | 0          | 0          | 2         |
| PROBATION                           |       |             |             |          |             |         |            |            |           |
| <b>Total Receiving Probation</b>    | 54    | 0           | 4           | 11       | 19          | 0       | 0          | 0          | 20        |
| Probation Only                      | 38    | 0           | 1           | 5        | 15          | 0       | 0          | 0          | 17        |
| Probation and Alternatives          | 16    | 0           | 3           | 6        | 4           | 0       | 0          | 0          | 3         |
| FINE ONLY                           | 13    | 0           | 0           | 0        | 1           | 0       | 0          | 0          | 12        |