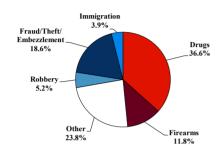

# SENTENCING INFORMATION BY TYPE OF CRIME

# Citizenship, Guilty Pleas, and Trials

|                                     |        | Drug        |        |          | Fraud/Theft |         |            | Money      |           |
|-------------------------------------|--------|-------------|--------|----------|-------------|---------|------------|------------|-----------|
|                                     | TOTAL  | Immigration |        | Firearms | /Embezzle   | Robbery | Child Porn | Laundering | All Other |
|                                     | 76,538 | 29,354      | 19,830 | 8,481    | 6,390       | 1,825   | 1,368      | 1,177      | 8,113     |
| Mean Sentence (months)              | 42     | 9           | 76     | 50       | 21          | 109     | 103        | 61         | 60        |
| Median Sentence (months)            | 18     | 6           | 60     | 39       | 12          | 92      | 84         | 33         | 12        |
| IMPRISONMENT                        |        |             |        |          |             |         |            |            |           |
| <b>Total Receiving Imprisonment</b> | 70,231 | 27,991      | 19,099 | 7,994    | 4,738       | 1,800   | 1,354      | 1,040      | 6,215     |
| Prison Only                         | 68,138 | 27,715      | 18,458 | 7,700    | 4,384       | 1,727   | 1,325      | 985        | 5,844     |
| Up to 12 Months                     | 24,869 | 19,835      | 1,252  | 487      | 1,357       | 36      | 27         | 152        | 1,723     |
| 13 to 60 Months                     | 27,136 | 7,730       | 8,088  | 5,048    | 2,566       | 502     | 404        | 466        | 2,332     |
| 61 to 120 Months                    | 9,799  | 144         | 5,599  | 1,736    | 382         | 601     | 553        | 198        | 586       |
| Over 120 Months                     | 6,334  | 6           | 3,519  | 429      | 79          | 588     | 341        | 169        | 1,203     |
| Prison and Alternatives             | 2,093  | 276         | 641    | 294      | 354         | 73      | 29         | 55         | 371       |
| PROBATION                           |        |             |        |          |             |         |            |            |           |
| <b>Total Receiving Probation</b>    | 5,888  | 1,361       | 729    | 487      | 1,573       | 25      | 13         | 137        | 1,563     |
| Probation Only                      | 4,558  | 1,168       | 521    | 306      | 1,192       | 17      | 10         | 89         | 1,255     |
| Probation and Alternatives          | 1,330  | 193         | 208    | 181      | 381         | 8       | 3          | 48         | 308       |
| FINE ONLY                           | 419    | 2           | 2      | 0        | 79          | 0       | 1          | 0          | 335       |