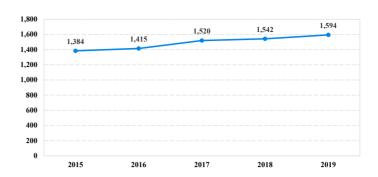

0           | 0          | 1          | 15        |
| Probation Only                      | 22    | 0           | 0           | 0        | 7         | 0           | 0          | 0          | 15        |
| Probation and Alternatives          | 2     | 0           | 0           | 0        | 1         | 0           | 0          | 1          | 0         |
| FINE ONLY                           | 3     | 0           | 0           | 0        | 0         | 0           | 0          | 0          | 3         |

# **Middle District of Florida**

# Fiscal Year 2019



# Immigration 26.0% Drugs 37.6% Fraud/Theft/ Embezzlement 12.9% Other 10.5% Firearms 10.5%

# Sentence Imposed Relative to the Guideline Range



### SENTENCING INFORMATION BY TYPE OF CRIME

### **Number of Federal Offenders Over Time**



# Race and Gender 900 800 774 700 600 500 400 300 267 200 100 0 White Black Hispanic Other

# Citizenship, Guilty Pleas, and Trials



|                                     |       | 2 01 01112  | Drug |          | Fraud/Theft | ■ Plea ■ Trial |            | Money      |           |
|-------------------------------------|-------|-------------|------|----------|-------------|----------------|------------|------------|-----------|
| _                                   | TOTAL | Immigration |      | Firearms | /Embezzle   | Robbery        | Child Porn | Laundering | All Other |
|                                     | 1,594 | 415         | 598  | 167      | 206         | 40             | 48         | 15         | 105       |
| Mean Sentence (months)              | 66    | 8           | 99