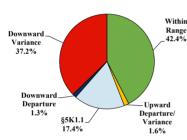

|                |         |            |            |           |
| <b>Total Receiving Probation</b>    | 23    | 1           | 1      | 7           | 9              | 0       | 0          | 0          | 5         |
| Probation Only                      | 11    | 1           | 1      | 3           | 4              | 0       | 0          | 0          | 2         |
| Probation and Alternatives          | 12    | 0           | 0      | 4           | 5              | 0       | 0          | 0          | 3         |
| FINE ONLY                           | 0     | 0           | 0      | 0           | 0              | 0       | 0          | 0          | 0         |

# **District of New Jersey**

## Fiscal Year 2019



Type of Crime



## Sentence Imposed Relative to the Guideline Range



## SENTENCING INFORMATION BY TYPE OF CRIME

#### **Number of Federal Offenders Over Time**





## Citizenship, Guilty Pleas, and Trials



|                                     |       | Drug        |             |          | Fraud/Theft | ■Plea ■Trial |            | Money      |           |
|-------------------------------------|-------|-------------|-------------|----------|-------------|--------------|------------|------------|-----------|
| _                                   | TOTAL | Immigration | Trafficking | Firearms | /Embezzle   | Robbery      | Child Porn | Laundering | All Other |
|                                     | 620   | 65          | 163         | 129      | 100         | 24           | 20         | 6          | 113       |
| Mean Sentence (months)              | 46