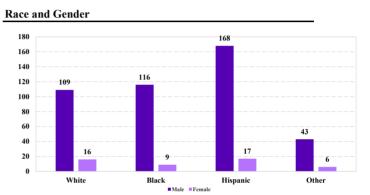

# ### Race and Gender ### 45,000 ### 45,000 ### 45,000 ### 45,000 ### 38,500 ### 38,500 ### 38,500 ### 38,500 ### 38,500 ### 13,707 ### 10,000 ### 5,000 ### 5,000 ### 1,619 ### 4,120 ### 2,197 ### 553 ### White Black Hispanic Other