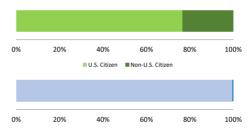

# Citizenship, Guilty Pleas, and Trials

|                                     |       |             |             | Drug Fraud/Theft |           | ■ Ple   | a ■Trial   | Money      |           |
|-------------------------------------|-------|-------------|-------------|------------------|-----------|---------|------------|------------|-----------|
| _                                   | TOTAL | Immigration | Trafficking | Firearms         | /Embezzle | Robbery | Child Porn | Laundering | All Other |
|                                     | 485   | 31          | 156         | 98               | 77        | 20      | 17         | 14         | 72        |
| Mean Sentence (months)              | 48    | 12          | 68          | 39               | 14        | 70      | 63         | 55         | 61        |
| Median Sentence (months)            | 30    | 9           | 60          | 32               | 10        | 46      | 60         | 46         | 17        |
| IMPRISONMENT                        |       |             |             |                  |           |         |            |            |           |
| <b>Total Receiving Imprisonment</b> | 427   | 26          | 150         | 94               | 50        | 18      | 17         | 13         | 59        |
| Prison Only                         | 403   | 26          | 145         | 91               | 42        | 16      | 17         | 13         | 53        |
| Up to 12 Months                     | 71    | 14          | 17          | 10               | 13        | 3       | 1          | 2          | 11        |
| 13 to 60 Months                     | 205   | 11          | 57          | 63               | 29        | 4       | 11         | 7          | 23        |
| 61 to 120 Months                    | 86    | 1           | 53          | 17               | 0         | 4       | 3          | 3          | 5         |
| Over 120 Months                     | 41    | 0           | 18          | 1                | 0         | 5       | 2          | 1          | 14        |
| Prison and Alternatives             | 24    | 0           | 5           | 3                | 8         | 2       | 0          | 0          | 6         |
| PROBATION                           |       |             |             |                  |           |         |            |            |           |
| <b>Total Receiving Probation</b>    | 58    | 5           | 6           | 4                | 27        | 2       | 0          | 1          | 13        |
| Probation Only                      | 41    | 5           | 5           | 2                | 18        | 1       | 0          | 1          | 9         |
| Probation and Alternatives          | 17    | 0           | 1           | 2                | 9         | 1       | 0          | 0          | 4         |
| FINE ONLY                           | 0     | 0           | 0           | 0                | 0         | 0       | 0          | 0          | 0         |