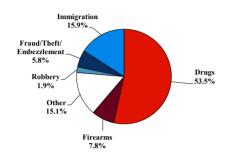

# SENTENCING INFORMATION BY TYPE OF CRIME

# Citizenship, Guilty Pleas, and Trials

|                                     |        | Drug        |        |          | Fraud/Theft |         |            | Money      |           |
|-------------------------------------|--------|-------------|--------|----------|-------------|---------|------------|------------|-----------|
|                                     | TOTAL  | Immigration |        | Firearms | /Embezzle   | Robbery | Child Porn | Laundering | All Other |
|                                     | 76,538 | 29,354      | 19,830 | 8,481    | 6,390       | 1,825   | 1,368      | 1,177      | 8,113     |
| Mean Sentence (months)              | 42     | 9           | 76     | 50       | 21          | 109     | 103        | 61         | 60        |
| Median Sentence (months)            | 18     | 6           | 60     | 39       | 12          | 92      | 84         | 33         | 12        |
| IMPRISONMENT                        |        |             |        |          |             |         |            |            |           |
| <b>Total Receiving Imprisonment</b> | 70,231 | 27,991      | 19,099 | 7,994    | 4,738       | 1,800   | 1,354      | 1,040      | 6,215     |
| Prison Only                         | 68,138 | 27,715      | 18,458 | 7,700    | 4,384       | 1,727   | 1,325      | 985        | 5,844     |
| Up to 12 Months                     | 24,869 | 19,835      | 1,252  | 487      | 1,357       | 36      | 27         | 152        | 1,723     |
| 13 to 60 Months                     | 27,136 | 7,730       | 8,088  | 5,048    | 2,566       | 502     | 404        | 466        | 2,332     |
| 61 to 120 Months                    | 9,799  | 144         | 5,599  | 1,736    | 382         | 601     | 553        | 198        | 586       |
| Over 120 Months                     | 6,334  | 6           | 3,519  | 429      | 79          | 588     | 341        | 169        | 1,203     |
| Prison and Alternatives             | 2,093  | 276         | 641    | 294      | 354         | 73      | 29         | 55         | 371       |
| PROBATION                           |        |             |        |          |             |         |            |            |           |
| <b>Total Receiving Probation</b>    | 5,888  | 1,361       | 729    | 487      | 1,573       | 25      | 13         | 137        | 1,563     |
| Probation Only                      | 4,558  | 1,168       | 521    | 306      | 1,192       | 17      | 10         | 89         | 1,255     |
| Probation and Alternatives          | 1,330  | 193         | 208    | 181      | 381         | 8       | 3          | 48         | 308       |
| FINE ONLY                           | 419    | 2           | 2      | 0        | 79          | 0       | 1          | 0          | 335       |