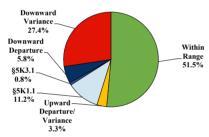

|         |                |            |           |
| <b>Total Receiving Probation</b>    | 244      | 2            | 4    | 16       | 56          | 0       | 1              | 0          | 165       |
| Probation Only                      | 193      | 1            | 1    | 2        | 40          | 0       | 1              | 0          | 148       |
| Probation and Alternatives          | 51       | 1            | 3    | 14       | 16          | 0       | 0              | 0          | 17        |
| FINE ONLY                           | 76       | 0            | 0    | 0        | 7           | 0       | 0              | 0          | 69        |

# Western District of Virginia

#### Fiscal Year 2019



#### Type of Crime



#### Sentence Imposed Relative to the Guideline Range



#### SENTENCING INFORMATION BY TYPE OF CRIME

#### **Number of Federal Offenders Over Time**



### Race and Gender



#### Citizenship, Guilty Pleas, and Trials



| SERVIERO IN ORMITTO                 | V DI III | L OI CIMIVIL | Drug |          | Fraud/Theft | ■ Plea ■ Trial |            | Money      |           |
|-------------------------------------|----------|--------------|------|----------|-------------|----------------|------------|------------|-----------|
|                                     | TOTAL    | Immigration  |      | Firearms | /Embezzle   | Robbery        | Child Porn | Laundering | All Other |
|                                     | 243      | 61           | 106  | 23       | 28          | 0              | 3          | 0          | 22        |
| Mean Sentence (mont