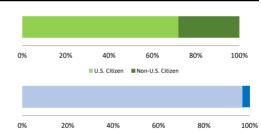

# Citizenship, Guilty Pleas, and Trials

|                                     |        | Drug        |        |          | Fraud/Theft |         |            | Money      |           |
|-------------------------------------|--------|-------------|--------|----------|-------------|---------|------------|------------|-----------|
|                                     | TOTAL  | Immigration |        | Firearms | /Embezzle   | Robbery | Child Porn | Laundering | All Other |
|                                     | 76,538 | 29,354      | 19,830 | 8,481    | 6,390       | 1,825   | 1,368      | 1,177      | 8,113     |
| Mean Sentence (months)              | 42     | 9           | 76     | 50       | 21          | 109     | 103        | 61         | 60        |
| Median Sentence (months)            | 18     | 6           | 60     | 39       | 12          | 92      | 84         | 33         | 12        |
| IMPRISONMENT                        |        |             |        |          |             |         |            |            |           |
| <b>Total Receiving Imprisonment</b> | 70,231 | 27,991      | 19,099 | 7,994    | 4,738       | 1,800   | 1,354      | 1,040      | 6,215     |
| Prison Only                         | 68,138 | 27,715      | 18,458 | 7,700    | 4,384       | 1,727   | 1,325      | 985        | 5,844     |
| Up to 12 Months                     | 24,869 | 19,835      | 1,252  | 487      | 1,357       | 36      | 27         | 152        | 1,723     |
| 13 to 60 Months                     | 27,136 | 7,730       | 8,088  | 5,048    | 2,566       | 502     | 404        | 466        | 2,332     |
| 61 to 120 Months                    | 9,799  | 144         | 5,599  | 1,736    | 382         | 601     | 553        | 198        | 586       |
| Over 120 Months                     | 6,334  | 6           | 3,519  | 429      | 79          | 588     | 341        | 169        | 1,203     |
| Prison and Alternatives             | 2,093  | 276         | 641    | 294      | 354         | 73      | 29         | 55         | 371       |
| PROBATION                           |        |             |        |          |             |         |            |            |           |
| <b>Total Receiving Probation</b>    | 5,888  | 1,361       | 729    | 487      | 1,573       | 25      | 13         | 137        | 1,563     |
| Probation Only                      | 4,558  | 1,168       | 521    | 306      | 1,192       | 17      | 10         | 89         | 1,255     |
| Probation and Alternatives          | 1,330  | 193         | 208    | 181      | 381         | 8       | 3          | 48         | 308       |
| FINE ONLY                           | 419    | 2           | 2      | 0        | 79          | 0       | 1          | 0          | 335       |