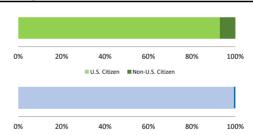

# Citizenship, Guilty Pleas, and Trials

|                                     |        | Drug        |        |          | Fraud/Theft |         |            | Money      |           |
|-------------------------------------|--------|-------------|--------|----------|-------------|---------|------------|------------|-----------|
|                                     | TOTAL  | Immigration |        | Firearms | /Embezzle   | Robbery | Child Porn | Laundering | All Other |
|                                     | 76,538 | 29,354      | 19,830 | 8,481    | 6,390       | 1,825   | 1,368      | 1,177      | 8,113     |
| Mean Sentence (months)              | 42     | 9           | 76     | 50       | 21          | 109     | 103        | 61         | 60        |
| Median Sentence (months)            | 18     | 6           | 60     | 39       | 12          | 92      | 84         | 33         | 12        |
| IMPRISONMENT                        |        |             |        |          |             |         |            |            |           |
| <b>Total Receiving Imprisonment</b> | 70,231 | 27,991      | 19,099 | 7,994    | 4,738       | 1,800   | 1,354      | 1,040      | 6,215     |
| Prison Only                         | 68,138 | 27,715      | 18,458 | 7,700    | 4,384       | 1,727   | 1,325      | 985        | 5,844     |
| Up to 12 Months                     | 24,869 | 19,835      | 1,252  | 487      | 1,357       | 36      | 27         | 152        | 1,723     |
| 13 to 60 Months                     | 27,136 | 7,730       | 8,088  | 5,048    | 2,566       | 502     | 404        | 466        | 2,332     |
| 61 to 120 Months                    | 9,799  | 144         | 5,599  | 1,736    | 382         | 601     | 553        | 198        | 586       |
| Over 120 Months                     | 6,334  | 6           | 3,519  | 429      | 79          | 588     | 341        | 169        | 1,203     |
| Prison and Alternatives             | 2,093  | 276         | 641    | 294      | 354         | 73      | 29         | 55         | 371       |
| PROBATION                           |        |             |        |          |             |         |            |            |           |
| <b>Total Receiving Probation</b>    | 5,888  | 1,361       | 729    | 487      | 1,573       | 25      | 13         | 137        | 1,563     |
| Probation Only                      | 4,558  | 1,168       | 521    | 306      | 1,192       | 17      | 10         | 89         | 1,255     |
| Probation and Alternatives          | 1,330  | 193         | 208    | 181      | 381         | 8       | 3          | 48         | 308       |
| FINE ONLY                           | 419    | 2           | 2      | 0        | 79          | 0       | 1          | 0          | 335       |

# Citizenship, Guilty Pleas, and Trials

|                                     |       |             | Drug        |          | Fraud/Theft | ■ Plea  | ■ Trial    | Money      |           |
|-------------------------------------|-------|-------------|-------------|----------|-------------|---------|------------|------------|-----------|
| _                                   | TOTAL | Immigration | Trafficking | Firearms | /Embezzle   | Robbery | Child Porn | Laundering | All Other |
|                                     | 545   | 46          | 137         | 205      | 64          | 22      | 3          | 7          | 61        |
| Mean Sentence (months)              | 59    | 7           | 101         | 53       | 15          | 87      | 206        | 59         | 49        |
| Median Sentence (months)            | 37    | 6           | 77          | 42       | 12          | 76      | 97         | 30         | 0         |
| IMPRISONMENT                        |       |             |             |          |             |         |            |            |           |
| <b>Total Receiving Imprisonment</b> | 478   | 46          | 133         | 194      | 44          | 22      | 3          | 7          | 29        |
| Prison Only                         | 447   | 45          | 122         | 183      | 39          | 21      | 3          | 7          | 27        |
| Up to 12 Months                     | 61    | 35          | 2           | 12       | 7           | 0       | 0          | 0          | 5         |
| 13 to 60 Months                     | 224   | 10          | 40          | 116      | 32          | 8       | 1          | 6          | 11        |
| 61 to 120 Months                    | 104   | 0           | 45          | 44       | 0           | 9       | 1          | 0          | 5         |
| Over 120 Months                     | 58    | 0           | 35          | 11       | 0           | 4       | 1          | 1          | 6         |
| Prison and Alternatives             | 31    | 1           | 11          | 11       | 5           | 1       | 0          | 0          | 2         |
| PROBATION                           |       |             |             |          |             |         |            |            |           |
| <b>Total Receiving Probation</b>    | 54    | 0           | 4           | 11       | 19          | 0       | 0          | 0          | 20        |
| Probation Only                      | 38    | 0           | 1           | 5        | 15          | 0       | 0          | 0          | 17        |
| Probation and Alternatives          | 16    | 0           | 3           | 6        | 4           | 0       | 0          | 0          | 3         |
| FINE ONLY                           | 13    | 0           | 0           | 0        | 1           | 0       | 0          | 0          | 12        |