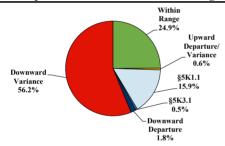

# Sentence Imposed Relative to the Guideline Range

# Citizenship, Guilty Pleas, and Trials

|                                     |        | Drug        |        |          | Fraud/Theft |         |            | Money      |           |
|-------------------------------------|--------|-------------|--------|----------|-------------|---------|------------|------------|-----------|
|                                     | TOTAL  | Immigration |        | Firearms | /Embezzle   | Robbery | Child Porn | Laundering | All Other |
|                                     | 76,538 | 29,354      | 19,830 | 8,481    | 6,390       | 1,825   | 1,368      | 1,177      | 8,113     |
| Mean Sentence (months)              | 42     | 9           | 76     | 50       | 21          | 109     | 103        | 61         | 60        |
| Median Sentence (months)            | 18     | 6           | 60     | 39       | 12          | 92      | 84         | 33         | 12        |
| IMPRISONMENT                        |        |             |        |          |             |         |            |            |           |
| <b>Total Receiving Imprisonment</b> | 70,231 | 27,991      | 19,099 | 7,994    | 4,738       | 1,800   | 1,354      | 1,040      | 6,215     |
| Prison Only                         | 68,138 | 27,715      | 18,458 | 7,700    | 4,384       | 1,727   | 1,325      | 985        | 5,844     |
| Up to 12 Months                     | 24,869 | 19,835      | 1,252  | 487      | 1,357       | 36      | 27         | 152        | 1,723     |
| 13 to 60 Months                     | 27,136 | 7,730       | 8,088  | 5,048    | 2,566       | 502     | 404        | 466        | 2,332     |
| 61 to 120 Months                    | 9,799  | 144         | 5,599  | 1,736    | 382         | 601     | 553        | 198        | 586       |
| Over 120 Months                     | 6,334  | 6           | 3,519  | 429      | 79          | 588     | 341        | 169        | 1,203     |
| Prison and Alternatives             | 2,093  | 276         | 641    | 294      | 354         | 73      | 29         | 55         | 371       |
| PROBATION                           |        |             |        |          |             |         |            |            |           |
| <b>Total Receiving Probation</b>    | 5,888  | 1,361       | 729    | 487      | 1,573       | 25      | 13         | 137        | 1,563     |
| Probation Only                      | 4,558  | 1,168       | 521    | 306      | 1,192       | 17      | 10         | 89         | 1,255     |
| Probation and Alternatives          | 1,330  | 193         | 208    | 181      | 381         | 8       | 3          | 48         | 308       |
| FINE ONLY                           | 419    | 2           | 2      | 0        | 79          | 0       | 1          | 0          | 335       |