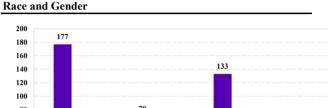

| 3                | 7         | 0              | 0          | 2          | 9         |
| Probation Only                      | 16    | 0           | 1           | 3                | 4         | 0              | 0          | 1          | 7         |
| Probation and Alternatives          | 6     | 0           | 0           | 0                | 3         | 0              | 0          | 1          | 2         |
| FINE ONLY                           | 0     | 0           | 0           | 0                | 0         | 0              | 0          | 0          | 0         |

# **District of Kansas**

# Fiscal Year 2019



**Type of Crime** 



# Sentence Imposed Relative to the Guideline Range



# SENTENCING INFORMATION BY TYPE OF CRIME

### **Number of Federal Offenders Over Time**







# Citizenship, Guilty Pleas, and Trials



|                                     |       | 2 01 0111112 | Drug |          | Fraud/Theft | ■ Plea ■ Trial |            | Money      |           |
|-------------------------------------|-------|--------------|------|----------|-------------|----------------|------------|------------|-----------|
| _                                   | TOTAL | Immigration  |      | Firearms | /Embezzle   | Robbery        | Child Porn | Laundering | All Other |
|                                     | 465   | 38           | 139  | 97       | 64          | 12             | 17         | 3          | 95        |
| Mean Sentence (months)              | 49    | 14           | 78   | 40       | 11          | 76             | 95         | 48         | 46        |
| M