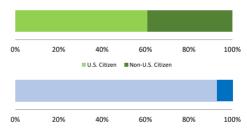

# Citizenship, Guilty Pleas, and Trials

|                                     |        | Drug        |        |          | Fraud/Theft |         |            | Money      |           |
|-------------------------------------|--------|-------------|--------|----------|-------------|---------|------------|------------|-----------|
|                                     | TOTAL  | Immigration |        | Firearms | /Embezzle   | Robbery | Child Porn | Laundering | All Other |
|                                     | 76,538 | 29,354      | 19,830 | 8,481    | 6,390       | 1,825   | 1,368      | 1,177      | 8,113     |
| Mean Sentence (months)              | 42     | 9           | 76     | 50       | 21          | 109     | 103        | 61         | 60        |
| Median Sentence (months)            | 18     | 6           | 60     | 39       | 12          | 92      | 84         | 33         | 12        |
| IMPRISONMENT                        |        |             |        |          |             |         |            |            |           |
| <b>Total Receiving Imprisonment</b> | 70,231 | 27,991      | 19,099 | 7,994    | 4,738       | 1,800   | 1,354      | 1,040      | 6,215     |
| Prison Only                         | 68,138 | 27,715      | 18,458 | 7,700    | 4,384       | 1,727   | 1,325      | 985        | 5,844     |
| Up to 12 Months                     | 24,869 | 19,835      | 1,252  | 487      | 1,357       | 36      | 27         | 152        | 1,723     |
| 13 to 60 Months                     | 27,136 | 7,730       | 8,088  | 5,048    | 2,566       | 502     | 404        | 466        | 2,332     |
| 61 to 120 Months                    | 9,799  | 144         | 5,599  | 1,736    | 382         | 601     | 553        | 198        | 586       |
| Over 120 Months                     | 6,334  | 6           | 3,519  | 429      | 79          | 588     | 341        | 169        | 1,203     |
| Prison and Alternatives             | 2,093  | 276         | 641    | 294      | 354         | 73      | 29         | 55         | 371       |
| PROBATION                           |        |             |        |          |             |         |            |            |           |
| <b>Total Receiving Probation</b>    | 5,888  | 1,361       | 729    | 487      | 1,573       | 25      | 13         | 137        | 1,563     |
| Probation Only                      | 4,558  | 1,168       | 521    | 306      | 1,192       | 17      | 10         | 89         | 1,255     |
| Probation and Alternatives          | 1,330  | 193         | 208    | 181      | 381         | 8       | 3          | 48         | 308       |
| FINE ONLY                           | 419    | 2           | 2      | 0        | 79          | 0       | 1          | 0          | 335       |