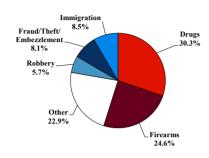

# Citizenship, Guilty Pleas, and Trials

|                                     |        | Drug        |        |          | Fraud/Theft |         |            | Money      |           |
|-------------------------------------|--------|-------------|--------|----------|-------------|---------|------------|------------|-----------|
|                                     | TOTAL  | Immigration |        | Firearms | /Embezzle   | Robbery | Child Porn | Laundering | All Other |
|                                     | 76,538 | 29,354      | 19,830 | 8,481    | 6,390       | 1,825   | 1,368      | 1,177      | 8,113     |
| Mean Sentence (months)              | 42     | 9           | 76     | 50       | 21          | 109     | 103        | 61         | 60        |
| Median Sentence (months)            | 18     | 6           | 60     | 39       | 12          | 92      | 84         | 33         | 12        |
| IMPRISONMENT                        |        |             |        |          |             |         |            |            |           |
| <b>Total Receiving Imprisonment</b> | 70,231 | 27,991      | 19,099 | 7,994    | 4,738       | 1,800   | 1,354      | 1,040      | 6,215     |
| Prison Only                         | 68,138 | 27,715      | 18,458 | 7,700    | 4,384       | 1,727   | 1,325      | 985        | 5,844     |
| Up to 12 Months                     | 24,869 | 19,835      | 1,252  | 487      | 1,357       | 36      | 27         | 152        | 1,723     |
| 13 to 60 Months                     | 27,136 | 7,730       | 8,088  | 5,048    | 2,566       | 502     | 404        | 466        | 2,332     |
| 61 to 120 Months                    | 9,799  | 144         | 5,599  | 1,736    | 382         | 601     | 553        | 198        | 586       |
| Over 120 Months                     | 6,334  | 6           | 3,519  | 429      | 79          | 588     | 341        | 169        | 1,203     |
| Prison and Alternatives             | 2,093  | 276         | 641    | 294      | 354         | 73      | 29         | 55         | 371       |
| PROBATION                           |        |             |        |          |             |         |            |            |           |
| <b>Total Receiving Probation</b>    | 5,888  | 1,361       | 729    | 487      | 1,573       | 25      | 13         | 137        | 1,563     |
| Probation Only                      | 4,558  | 1,168       | 521    | 306      | 1,192       | 17      | 10         | 89         | 1,255     |
| Probation and Alternatives          | 1,330  | 193         | 208    | 181      | 381         | 8       | 3          | 48         | 308       |
| FINE ONLY                           | 419    | 2           | 2      | 0        | 79          | 0       | 1          | 0          | 335       |