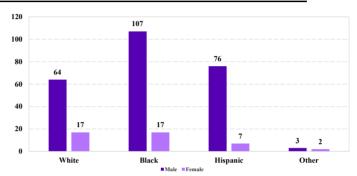

# ### Race and Gender ### 45,000 ### 45,000 ### 45,000 ### 45,000 ### 38,500 ### 38,500 ### 38,500 ### 38,500 ### 38,500 ### 13,707 ### 10,000 ### 5,000 ### 5,000 ### 1,619 ### 4,120 ### 2,197 ### 553 ### White Black Hispanic Other