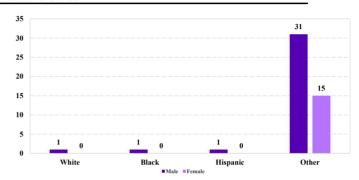

# ### Race and Gender ### 45,000 ### 45,000 ### 45,000 ### 45,000 ### 38,500 ### 38,500 ### 38,500 ### 38,500 ### 38,500 ### 13,707 ### 10,000 ### 5,000 ### 5,000 ### 1,619 ### 4,120 ### 2,197 ### 553 ### White Black Hispanic Other