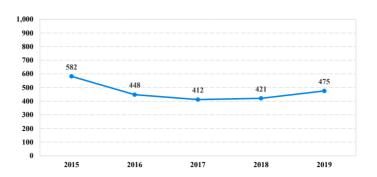

| 31       | 0           | 1    | 0        | 1           | 0       | 0          | 0          | 29        |

# **District of Oregon**

## Fiscal Year 2019



Type of Crime



## Sentence Imposed Relative to the Guideline Range



## SENTENCING INFORMATION BY TYPE OF CRIME

#### **Number of Federal Offenders Over Time**



# Race and Gender 200 180 173 176 160 140 120 100 80 60 44 40 20 White Black Hispanic Other

## Citizenship, Guilty Pleas, and Trials



|                                     |       |             | Drug | Fraud/Theft |           |         | Money      |            |           |
|-------------------------------------|-------|-------------|------|-------------|-----------|---------|------------|------------|-----------|
| _                                   | TOTAL | Immigration |      | Firearms    | /Embezzle | Robbery | Child Porn | Laundering | All Other |
|                                     | 475   | 83          | 149  | 60          | 37        | 27      | 23         | 19         | 77        |
| Mean Sentence (months)              | 42    | 7           | 59   | 33          | 26