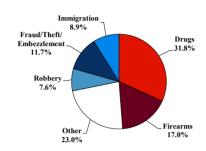

# SENTENCING INFORMATION BY TYPE OF CRIME

# Citizenship, Guilty Pleas, and Trials

|                                     |        | Drug        |        |          | Fraud/Theft |         |            | Money      |           |
|-------------------------------------|--------|-------------|--------|----------|-------------|---------|------------|------------|-----------|
|                                     | TOTAL  | Immigration |        | Firearms | /Embezzle   | Robbery | Child Porn | Laundering | All Other |
|                                     | 76,538 | 29,354      | 19,830 | 8,481    | 6,390       | 1,825   | 1,368      | 1,177      | 8,113     |
| Mean Sentence (months)              | 42     | 9           | 76     | 50       | 21          | 109     | 103        | 61         | 60        |
| Median Sentence (months)            | 18     | 6           | 60     | 39       | 12          | 92      | 84         | 33         | 12        |
| IMPRISONMENT                        |        |             |        |          |             |         |            |            |           |
| <b>Total Receiving Imprisonment</b> | 70,231 | 27,991      | 19,099 | 7,994    | 4,738       | 1,800   | 1,354      | 1,040      | 6,215     |
| Prison Only                         | 68,138 | 27,715      | 18,458 | 7,700    | 4,384       | 1,727   | 1,325      | 985        | 5,844     |
| Up to 12 Months                     | 24,869 | 19,835      | 1,252  | 487      | 1,357       | 36      | 27         | 152        | 1,723     |
| 13 to 60 Months                     | 27,136 | 7,730       | 8,088  | 5,048    | 2,566       | 502     | 404        | 466        | 2,332     |
| 61 to 120 Months                    | 9,799  | 144         | 5,599  | 1,736    | 382         | 601     | 553        | 198        | 586       |
| Over 120 Months                     | 6,334  | 6           | 3,519  | 429      | 79          | 588     | 341        | 169        | 1,203     |
| Prison and Alternatives             | 2,093  | 276         | 641    | 294      | 354         | 73      | 29         | 55         | 371       |
| PROBATION                           |        |             |        |          |             |         |            |            |           |
| <b>Total Receiving Probation</b>    | 5,888  | 1,361       | 729    | 487      | 1,573       | 25      | 13         | 137        | 1,563     |
| Probation Only                      | 4,558  | 1,168       | 521    | 306      | 1,192       | 17      | 10         | 89         | 1,255     |
| Probation and Alternatives          | 1,330  | 193         | 208    | 181      | 381         | 8       | 3          | 48         | 308       |
| FINE ONLY                           | 419    | 2           | 2      | 0        | 79          | 0       | 1          | 0          | 335       |