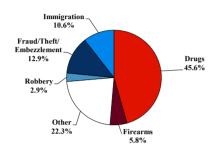

# Citizenship, Guilty Pleas, and Trials

|                                     |        | Drug        |        |          | Fraud/Theft |         |            | Money      |           |
|-------------------------------------|--------|-------------|--------|----------|-------------|---------|------------|------------|-----------|
|                                     | TOTAL  | Immigration |        | Firearms | /Embezzle   | Robbery | Child Porn | Laundering | All Other |
|                                     | 76,538 | 29,354      | 19,830 | 8,481    | 6,390       | 1,825   | 1,368      | 1,177      | 8,113     |
| Mean Sentence (months)              | 42     | 9           | 76     | 50       | 21          | 109     | 103        | 61         | 60        |
| Median Sentence (months)            | 18     | 6           | 60     | 39       | 12          | 92      | 84         | 33         | 12        |
| IMPRISONMENT                        |        |             |        |          |             |         |            |            |           |
| <b>Total Receiving Imprisonment</b> | 70,231 | 27,991      | 19,099 | 7,994    | 4,738       | 1,800   | 1,354      | 1,040      | 6,215     |
| Prison Only                         | 68,138 | 27,715      | 18,458 | 7,700    | 4,384       | 1,727   | 1,325      | 985        | 5,844     |
| Up to 12 Months                     | 24,869 | 19,835      | 1,252  | 487      | 1,357       | 36      | 27         | 152        | 1,723     |
| 13 to 60 Months                     | 27,136 | 7,730       | 8,088  | 5,048    | 2,566       | 502     | 404        | 466        | 2,332     |
| 61 to 120 Months                    | 9,799  | 144         | 5,599  | 1,736    | 382         | 601     | 553        | 198        | 586       |
| Over 120 Months                     | 6,334  | 6           | 3,519  | 429      | 79          | 588     | 341        | 169        | 1,203     |
| Prison and Alternatives             | 2,093  | 276         | 641    | 294      | 354         | 73      | 29         | 55         | 371       |
| PROBATION                           |        |             |        |          |             |         |            |            |           |
| <b>Total Receiving Probation</b>    | 5,888  | 1,361       | 729    | 487      | 1,573       | 25      | 13         | 137        | 1,563     |
| Probation Only                      | 4,558  | 1,168       | 521    | 306      | 1,192       | 17      | 10         | 89         | 1,255     |
| Probation and Alternatives          | 1,330  | 193         | 208    | 181      | 381         | 8       | 3          | 48         | 308       |
| FINE ONLY                           | 419    | 2           | 2      | 0        | 79          | 0       | 1          | 0          | 335       |