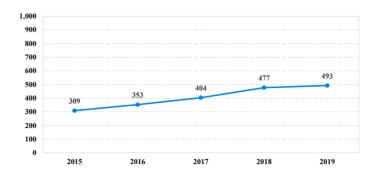

### **Number of Federal Offenders Over Time**

# Citizenship, Guilty Pleas, and Trials

|                                     |        | Drug        |        |          | Fraud/Theft |         |            | Money      |           |
|-------------------------------------|--------|-------------|--------|----------|-------------|---------|------------|------------|-----------|
|                                     | TOTAL  | Immigration |        | Firearms | /Embezzle   | Robbery | Child Porn | Laundering | All Other |
|                                     | 76,538 | 29,354      | 19,830 | 8,481    | 6,390       | 1,825   | 1,368      | 1,177      | 8,113     |
| Mean Sentence (months)              | 42     | 9           | 76     | 50       | 21          | 109     | 103        | 61         | 60        |
| Median Sentence (months)            | 18     | 6           | 60     | 39       | 12          | 92      | 84         | 33         | 12        |
| IMPRISONMENT                        |        |             |        |          |             |         |            |            |           |
| <b>Total Receiving Imprisonment</b> | 70,231 | 27,991      | 19,099 | 7,994    | 4,738       | 1,800   | 1,354      | 1,040      | 6,215     |
| Prison Only                         | 68,138 | 27,715      | 18,458 | 7,700    | 4,384       | 1,727   | 1,325      | 985        | 5,844     |
| Up to 12 Months                     | 24,869 | 19,835      | 1,252  | 487      | 1,357       | 36      | 27         | 152        | 1,723     |
| 13 to 60 Months                     | 27,136 | 7,730       | 8,088  | 5,048    | 2,566       | 502     | 404        | 466        | 2,332     |
| 61 to 120 Months                    | 9,799  | 144         | 5,599  | 1,736    | 382         | 601     | 553        | 198        | 586       |
| Over 120 Months                     | 6,334  | 6           | 3,519  | 429      | 79          | 588     | 341        | 169        | 1,203     |
| Prison and Alternatives             | 2,093  | 276         | 641    | 294      | 354         | 73      | 29         | 55         | 371       |
| PROBATION                           |        |             |        |          |             |         |            |            |           |
| <b>Total Receiving Probation</b>    | 5,888  | 1,361       | 729    | 487      | 1,573       | 25      | 13         | 137        | 1,563     |
| Probation Only                      | 4,558  | 1,168       | 521    | 306      | 1,192       | 17      | 10         | 89         | 1,255     |
| Probation and Alternatives          | 1,330  | 193         | 208    | 181      | 381         | 8       | 3          | 48         | 308       |
| FINE ONLY                           | 419    | 2           | 2      | 0        | 79          | 0       | 1          | 0          | 335       |