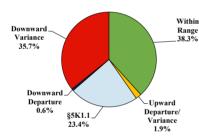

# Sentence Imposed Relative to the Guideline Range

# Citizenship, Guilty Pleas, and Trials

|                                     |        | Drug        |        |          | Fraud/Theft |         |            | Money      |           |
|-------------------------------------|--------|-------------|--------|----------|-------------|---------|------------|------------|-----------|
|                                     | TOTAL  | Immigration |        | Firearms | /Embezzle   | Robbery | Child Porn | Laundering | All Other |
|                                     | 76,538 | 29,354      | 19,830 | 8,481    | 6,390       | 1,825   | 1,368      | 1,177      | 8,113     |
| Mean Sentence (months)              | 42     | 9           | 76     | 50       | 21          | 109     | 103        | 61         | 60        |
| Median Sentence (months)            | 18     | 6           | 60     | 39       | 12          | 92      | 84         | 33         | 12        |
| IMPRISONMENT                        |        |             |        |          |             |         |            |            |           |
| <b>Total Receiving Imprisonment</b> | 70,231 | 27,991      | 19,099 | 7,994    | 4,738       | 1,800   | 1,354      | 1,040      | 6,215     |
| Prison Only                         | 68,138 | 27,715      | 18,458 | 7,700    | 4,384       | 1,727   | 1,325      | 985        | 5,844     |
| Up to 12 Months                     | 24,869 | 19,835      | 1,252  | 487      | 1,357       | 36      | 27         | 152        | 1,723     |
| 13 to 60 Months                     | 27,136 | 7,730       | 8,088  | 5,048    | 2,566       | 502     | 404        | 466        | 2,332     |
| 61 to 120 Months                    | 9,799  | 144         | 5,599  | 1,736    | 382         | 601     | 553        | 198        | 586       |
| Over 120 Months                     | 6,334  | 6           | 3,519  | 429      | 79          | 588     | 341        | 169        | 1,203     |
| Prison and Alternatives             | 2,093  | 276         | 641    | 294      | 354         | 73      | 29         | 55         | 371       |
| PROBATION                           |        |             |        |          |             |         |            |            |           |
| <b>Total Receiving Probation</b>    | 5,888  | 1,361       | 729    | 487      | 1,573       | 25      | 13         | 137        | 1,563     |
| Probation Only                      | 4,558  | 1,168       | 521    | 306      | 1,192       | 17      | 10         | 89         | 1,255     |
| Probation and Alternatives          | 1,330  | 193         | 208    | 181      | 381         | 8       | 3          | 48         | 308       |
| FINE ONLY                           | 419    | 2           | 2      | 0        | 79          | 0       | 1          | 0          | 335       |