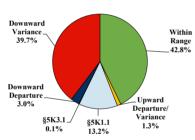

# Citizenship, Guilty Pleas, and Trials

|                                     |        | Drug        |        |          | Fraud/Theft |         |            | Money      |           |
|-------------------------------------|--------|-------------|--------|----------|-------------|---------|------------|------------|-----------|
|                                     | TOTAL  | Immigration |        | Firearms | /Embezzle   | Robbery | Child Porn | Laundering | All Other |
|                                     | 76,538 | 29,354      | 19,830 | 8,481    | 6,390       | 1,825   | 1,368      | 1,177      | 8,113     |
| Mean Sentence (months)              | 42     | 9           | 76     | 50       | 21          | 109     | 103        | 61         | 60        |
| Median Sentence (months)            | 18     | 6           | 60     | 39       | 12          | 92      | 84         | 33         | 12        |
| IMPRISONMENT                        |        |             |        |          |             |         |            |            |           |
| <b>Total Receiving Imprisonment</b> | 70,231 | 27,991      | 19,099 | 7,994    | 4,738       | 1,800   | 1,354      | 1,040      | 6,215     |
| Prison Only                         | 68,138 | 27,715      | 18,458 | 7,700    | 4,384       | 1,727   | 1,325      | 985        | 5,844     |
| Up to 12 Months                     | 24,869 | 19,835      | 1,252  | 487      | 1,357       | 36      | 27         | 152        | 1,723     |
| 13 to 60 Months                     | 27,136 | 7,730       | 8,088  | 5,048    | 2,566       | 502     | 404        | 466        | 2,332     |
| 61 to 120 Months                    | 9,799  | 144         | 5,599  | 1,736    | 382         | 601     | 553        | 198        | 586       |
| Over 120 Months                     | 6,334  | 6           | 3,519  | 429      | 79          | 588     | 341        | 169        | 1,203     |
| Prison and Alternatives             | 2,093  | 276         | 641    | 294      | 354         | 73      | 29         | 55         | 371       |
| PROBATION                           |        |             |        |          |             |         |            |            |           |
| <b>Total Receiving Probation</b>    | 5,888  | 1,361       | 729    | 487      | 1,573       | 25      | 13         | 137        | 1,563     |
| Probation Only                      | 4,558  | 1,168       | 521    | 306      | 1,192       | 17      | 10         | 89         | 1,255     |
| Probation and Alternatives          | 1,330  | 193         | 208    | 181      | 381         | 8       | 3          | 48         | 308       |
| FINE ONLY                           | 419    | 2           | 2      | 0        | 79          | 0       | 1          | 0          | 335       |