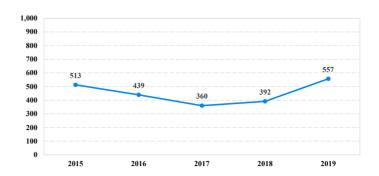

robation</b>    | 65    | 0            | 8    | 6        | 22          | 1              | 0          | 1          | 27        |
| Probation Only                      | 55    | 0            | 7    | 6        | 20          | 0              | 0          | 0          | 22        |
| Probation and Alternatives          | 10    | 0            | 1    | 0        | 2           | 1              | 0          | 1          | 5         |
| FINE ONLY                           | 14    | 0            | 0    | 0        | 5           | 0              | 0          | 0          | 9         |

# **Eastern District of Kentucky**

# Fiscal Year 2019



# Type of Crime



# Sentence Imposed Relative to the Guideline Range



# SENTENCING INFORMATION BY TYPE OF CRIME

### **Number of Federal Offenders Over Time**



### Race and Gender



# Citizenship, Guilty Pleas, and Trials



| SERVICE OF THE ORIGINAL OF THE | V DI III | E OT CIMINE | Drug |          | Fraud/Theft | ■ Plea ■ Trial |            | Money      |           |
|--------------------------------------------------------------------------------------------------------------------------------------------------------------------------------------------------------------------------------------------------------------------------------------------------------------------------------------------------------------------------------------------------------------------------------------------------------------------------------------------------------------------------------------------------------------------------------------------------------