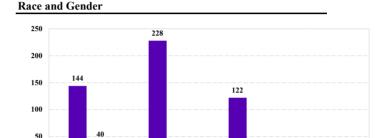

# ### Race and Gender ### 45,000 ### 45,000 ### 45,000 ### 45,000 ### 38,500 ### 38,500 ### 38,500 ### 38,500 ### 38,500 ### 13,707 ### 10,000 ### 5,000 ### 5,000 ### 1,619 ### 4,120 ### 2,197 ### 553 ### White Black Hispanic Other