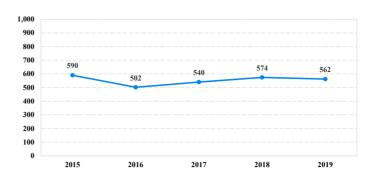

0          | 4          | 11        |
| Probation Only                      | 45       | 2           | 11                      | 5        | 16                          | 0       | 0          | 2          | 9         |
| Probation and Alternatives          | 20       | 1           | 4                       | 4        | 7                           | 0       | 0          | 2          | 2         |
| FINE ONLY                           | 0        | 0           | 0                       | 0        | 0                           | 0       | 0          | 0          | 0         |

# **Southern District of Ohio**

## Fiscal Year 2019



Type of Crime



## Sentence Imposed Relative to the Guideline Range



## SENTENCING INFORMATION BY TYPE OF CRIME

#### **Number of Federal Offenders Over Time**



#### Race and Gender



## Citizenship, Guilty Pleas, and Trials



|                                     |       |             | Drug        |          | Fraud/Theft | ■ Plea  | Trial      | Money      |           |
|-------------------------------------|-------|-------------|-------------|----------|-------------|---------|------------|------------|-----------|
| _                                   | TOTAL | Immigration | Trafficking | Firearms | /Embezzle   | Robbery | Child Porn | Laundering | All Other |
|                                     | 562   | 58          | 209         | 94       | 73          | 15      | 15         | 27         | 71        |
| Mean Sentence (months)              | 47    | 8           | 58          | 45       | 15          | 80      | 87         | 33