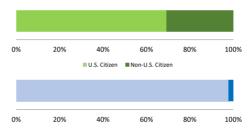

# Citizenship, Guilty Pleas, and Trials

|                                     |        | Drug        |        |          | Fraud/Theft |         |            | Money      |           |
|-------------------------------------|--------|-------------|--------|----------|-------------|---------|------------|------------|-----------|
|                                     | TOTAL  | Immigration |        | Firearms | /Embezzle   | Robbery | Child Porn | Laundering | All Other |
|                                     | 76,538 | 29,354      | 19,830 | 8,481    | 6,390       | 1,825   | 1,368      | 1,177      | 8,113     |
| Mean Sentence (months)              | 42     | 9           | 76     | 50       | 21          | 109     | 103        | 61         | 60        |
| Median Sentence (months)            | 18     | 6           | 60     | 39       | 12          | 92      | 84         | 33         | 12        |
| IMPRISONMENT                        |        |             |        |          |             |         |            |            |           |
| <b>Total Receiving Imprisonment</b> | 70,231 | 27,991      | 19,099 | 7,994    | 4,738       | 1,800   | 1,354      | 1,040      | 6,215     |
| Prison Only                         | 68,138 | 27,715      | 18,458 | 7,700    | 4,384       | 1,727   | 1,325      | 985        | 5,844     |
| Up to 12 Months                     | 24,869 | 19,835      | 1,252  | 487      | 1,357       | 36      | 27         | 152        | 1,723     |
| 13 to 60 Months                     | 27,136 | 7,730       | 8,088  | 5,048    | 2,566       | 502     | 404        | 466        | 2,332     |
| 61 to 120 Months                    | 9,799  | 144         | 5,599  | 1,736    | 382         | 601     | 553        | 198        | 586       |
| Over 120 Months                     | 6,334  | 6           | 3,519  | 429      | 79          | 588     | 341        | 169        | 1,203     |
| Prison and Alternatives             | 2,093  | 276         | 641    | 294      | 354         | 73      | 29         | 55         | 371       |
| PROBATION                           |        |             |        |          |             |         |            |            |           |
| <b>Total Receiving Probation</b>    | 5,888  | 1,361       | 729    | 487      | 1,573       | 25      | 13         | 137        | 1,563     |
| Probation Only                      | 4,558  | 1,168       | 521    | 306      | 1,192       | 17      | 10         | 89         | 1,255     |
| Probation and Alternatives          | 1,330  | 193         | 208    | 181      | 381         | 8       | 3          | 48         | 308       |
| FINE ONLY                           | 419    | 2           | 2      | 0        | 79          | 0       | 1          | 0          | 335       |