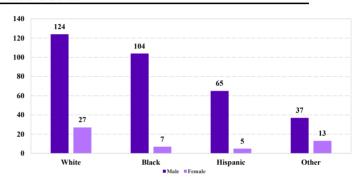

# ### Race and Gender ### 45,000 ### 45,000 ### 45,000 ### 45,000 ### 38,500 ### 38,500 ### 38,500 ### 38,500 ### 38,500 ### 13,707 ### 10,000 ### 5,000 ### 5,000 ### 1,619 ### 4,120 ### 2,197 ### 553 ### White Black Hispanic Other