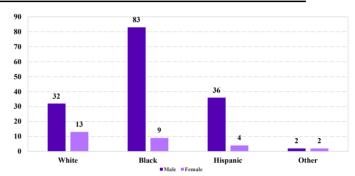

# ### Race and Gender ### 45,000 ### 45,000 ### 45,000 ### 45,000 ### 38,500 ### 38,500 ### 38,500 ### 38,500 ### 38,500 ### 13,707 ### 10,000 ### 5,000 ### 5,000 ### 1,619 ### 4,120 ### 2,197 ### 553 ### White Black Hispanic Other