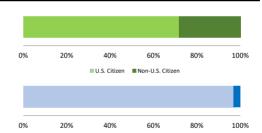

# Citizenship, Guilty Pleas, and Trials

|                                     |        | Drug        |        |          | Fraud/Theft |         |            | Money      |           |
|-------------------------------------|--------|-------------|--------|----------|-------------|---------|------------|------------|-----------|
|                                     | TOTAL  | Immigration |        | Firearms | /Embezzle   | Robbery | Child Porn | Laundering | All Other |
|                                     | 76,538 | 29,354      | 19,830 | 8,481    | 6,390       | 1,825   | 1,368      | 1,177      | 8,113     |
| Mean Sentence (months)              | 42     | 9           | 76     | 50       | 21          | 109     | 103        | 61         | 60        |
| Median Sentence (months)            | 18     | 6           | 60     | 39       | 12          | 92      | 84         | 33         | 12        |
| IMPRISONMENT                        |        |             |        |          |             |         |            |            |           |
| <b>Total Receiving Imprisonment</b> | 70,231 | 27,991      | 19,099 | 7,994    | 4,738       | 1,800   | 1,354      | 1,040      | 6,215     |
| Prison Only                         | 68,138 | 27,715      | 18,458 | 7,700    | 4,384       | 1,727   | 1,325      | 985        | 5,844     |
| Up to 12 Months                     | 24,869 | 19,835      | 1,252  | 487      | 1,357       | 36      | 27         | 152        | 1,723     |
| 13 to 60 Months                     | 27,136 | 7,730       | 8,088  | 5,048    | 2,566       | 502     | 404        | 466        | 2,332     |
| 61 to 120 Months                    | 9,799  | 144         | 5,599  | 1,736    | 382         | 601     | 553        | 198        | 586       |
| Over 120 Months                     | 6,334  | 6           | 3,519  | 429      | 79          | 588     | 341        | 169        | 1,203     |
| Prison and Alternatives             | 2,093  | 276         | 641    | 294      | 354         | 73      | 29         | 55         | 371       |
| PROBATION                           |        |             |        |          |             |         |            |            |           |
| <b>Total Receiving Probation</b>    | 5,888  | 1,361       | 729    | 487      | 1,573       | 25      | 13         | 137        | 1,563     |
| Probation Only                      | 4,558  | 1,168       | 521    | 306      | 1,192       | 17      | 10         | 89         | 1,255     |
| Probation and Alternatives          | 1,330  | 193         | 208    | 181      | 381         | 8       | 3          | 48         | 308       |
| FINE ONLY                           | 419    | 2           | 2      | 0        | 79          | 0       | 1          | 0          | 335       |

# Citizenship, Guilty Pleas, and Trials

|                                     |       |             | Drug        |          | Fraud/Theft | ■ Plea  | ■ Trial    | Money      |           |
|-------------------------------------|-------|-------------|-------------|----------|-------------|---------|------------|------------|-----------|
| _                                   | TOTAL | Immigration | Trafficking | Firearms | /Embezzle   | Robbery | Child Porn | Laundering | All Other |
|                                     | 545   | 46          | 137         | 205      | 64          | 22      | 3          | 7          | 61        |
| Mean Sentence (months)              | 59    | 7           | 101         | 53       | 15          | 87      | 206        | 59         | 49        |
| Median Sentence (months)            | 37    | 6           | 77          | 42       | 12          | 76      | 97         | 30         | 0         |
| IMPRISONMENT                        |       |             |             |          |             |         |            |            |           |
| <b>Total Receiving Imprisonment</b> | 478   | 46          | 133         | 194      | 44          | 22      | 3          | 7          | 29        |
| Prison Only                         | 447   | 45          | 122         | 183      | 39          | 21      | 3          | 7          | 27        |
| Up to 12 Months                     | 61    | 35          | 2           | 12       | 7           | 0       | 0          | 0          | 5         |
| 13 to 60 Months                     | 224   | 10          | 40          | 116      | 32          | 8       | 1          | 6          | 11        |
| 61 to 120 Months                    | 104   | 0           | 45          | 44       | 0           | 9       | 1          | 0          | 5         |
| Over 120 Months                     | 58    | 0           | 35          | 11       | 0           | 4       | 1          | 1          | 6         |
| Prison and Alternatives             | 31    | 1           | 11          | 11       | 5           | 1       | 0          | 0          | 2         |
| PROBATION                           |       |             |             |          |             |         |            |            |           |
| <b>Total Receiving Probation</b>    | 54    | 0           | 4           | 11       | 19          | 0       | 0          | 0          | 20        |
| Probation Only                      | 38    | 0           | 1           | 5        | 15          | 0       | 0          | 0          | 17        |
| Probation and Alternatives          | 16    | 0           | 3           | 6        | 4           | 0       | 0          | 0          | 3         |
| FINE ONLY                           | 13    | 0           | 0           | 0        | 1           | 0       | 0          | 0          | 12        |