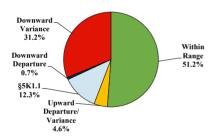

|             |      |          |             |         |            |            |           |
| <b>Total Receiving Probation</b>    | 9     | 0           | 0    | 0        | 5           | 0       | 0          | 0          | 4         |
| Probation Only                      | 4     | 0           | 0    | 0        | 2           | 0       | 0          | 0          | 2         |
| Probation and Alternatives          | 5     | 0           | 0    | 0        | 3           | 0       | 0          | 0          | 2         |
| FINE ONLY                           | 1     | 0           | 0    | 0        | 0           | 0       | 0          | 0          | 1         |

# **Southern District of Illinois**

# Fiscal Year 2019



Type of Crime



# Sentence Imposed Relative to the Guideline Range



# SENTENCING INFORMATION BY TYPE OF CRIME

### **Number of Federal Offenders Over Time**



### Race and Gender



# Citizenship, Guilty Pleas, and Trials



| SENTENCING INFORMATIO               | \ <b>D</b> 1 111 | E OF CIGINE | Drug | Fraud/Theft |           |         | Money      |            |           |
|-------------------------------------|------------------|-------------|------|-------------|-----------|---------|------------|------------|-----------|
| _                                   | TOTAL            | Immigration |      | Firearms    | /Embezzle | Robbery | Child Porn | Laundering | All Other |
|                                     | 286              | 34          | 94   | 58          | 30        | 16      | 12         | 4          | 38        |
| Mean Sentence (months)