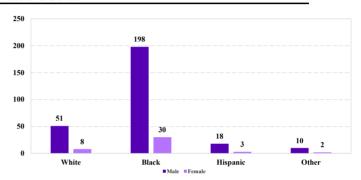

# ### Race and Gender ### 45,000 ### 45,000 ### 45,000 ### 45,000 ### 38,500 ### 38,500 ### 38,500 ### 38,500 ### 38,500 ### 13,707 ### 10,000 ### 5,000 ### 5,000 ### 1,619 ### 4,120 ### 2,197 ### 553 ### White Black Hispanic Other