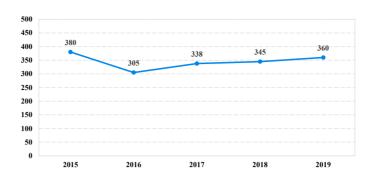

1            | 3    | 5        | 14          | 0              | 0          | 0          | 3         |
| Probation Only                      | 14       | 1            | 3    | 2        | 6           | 0              | 0          | 0          | 2         |
| Probation and Alternatives          | 12       | 0            | 0    | 3        | 8           | 0              | 0          | 0          | 1         |
| FINE ONLY                           | 0        | 0            | 0    | 0        | 0           | 0              | 0          | 0          | 0         |

## **Eastern District of Washington**

#### Fiscal Year 2019



#### Type of Crime



#### Sentence Imposed Relative to the Guideline Range



#### SENTENCING INFORMATION BY TYPE OF CRIME

#### **Number of Federal Offenders Over Time**



# Race and Gender 180 160 140 120 100 94 80 60 40 20 0 White Black Hispanic Other

#### Citizenship, Guilty Pleas, and Trials



|                                     |       |             | Drug        |          | Fraud/Theft | ■ Ple   | a ■Trial   | Money      |           |
|-------------------------------------|-------|-------------|-------------|----------|-------------|---------|------------|------------|-----------|
| _                                   | TOTAL | Immigration | Trafficking | Firearms | /Embezzle   | Robbery | Child Porn | Laundering | All Other |
|                                     | 360   | 67          | 148         | 50       | 23          | 1       | 15         | 3          | 53        |
| Mean Sentence (months)              | 49    | 5           | 74