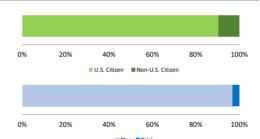

# Citizenship, Guilty Pleas, and Trials

|                                     |        | Drug        |        |          | Fraud/Theft |         |            | Money      |           |
|-------------------------------------|--------|-------------|--------|----------|-------------|---------|------------|------------|-----------|
|                                     | TOTAL  | Immigration |        | Firearms | /Embezzle   | Robbery | Child Porn | Laundering | All Other |
|                                     | 76,538 | 29,354      | 19,830 | 8,481    | 6,390       | 1,825   | 1,368      | 1,177      | 8,113     |
| Mean Sentence (months)              | 42     | 9           | 76     | 50       | 21          | 109     | 103        | 61         | 60        |
| Median Sentence (months)            | 18     | 6           | 60     | 39       | 12          | 92      | 84         | 33         | 12        |
| IMPRISONMENT                        |        |             |        |          |             |         |            |            |           |
| <b>Total Receiving Imprisonment</b> | 70,231 | 27,991      | 19,099 | 7,994    | 4,738       | 1,800   | 1,354      | 1,040      | 6,215     |
| Prison Only                         | 68,138 | 27,715      | 18,458 | 7,700    | 4,384       | 1,727   | 1,325      | 985        | 5,844     |
| Up to 12 Months                     | 24,869 | 19,835      | 1,252  | 487      | 1,357       | 36      | 27         | 152        | 1,723     |
| 13 to 60 Months                     | 27,136 | 7,730       | 8,088  | 5,048    | 2,566       | 502     | 404        | 466        | 2,332     |
| 61 to 120 Months                    | 9,799  | 144         | 5,599  | 1,736    | 382         | 601     | 553        | 198        | 586       |
| Over 120 Months                     | 6,334  | 6           | 3,519  | 429      | 79          | 588     | 341        | 169        | 1,203     |
| Prison and Alternatives             | 2,093  | 276         | 641    | 294      | 354         | 73      | 29         | 55         | 371       |
| PROBATION                           |        |             |        |          |             |         |            |            |           |
| <b>Total Receiving Probation</b>    | 5,888  | 1,361       | 729    | 487      | 1,573       | 25      | 13         | 137        | 1,563     |
| Probation Only                      | 4,558  | 1,168       | 521    | 306      | 1,192       | 17      | 10         | 89         | 1,255     |
| Probation and Alternatives          | 1,330  | 193         | 208    | 181      | 381         | 8       | 3          | 48         | 308       |
| FINE ONLY                           | 419    | 2           | 2      | 0        | 79          | 0       | 1          | 0          | 335       |