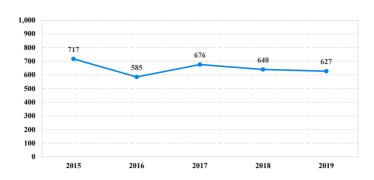

| <b>Total Receiving Probation</b>    | 56    | 0           | 11   | 11          | 10        | 2       | 0          | 3          | 19        |
| Probation Only                      | 36    | 0           | 6    | 5           | 7         | 2       | 0          | 2          | 14        |
| Probation and Alternatives          | 20    | 0           | 5    | 6           | 3         | 0       | 0          | 1          | 5         |
| FINE ONLY                           | 0     | 0           | 0    | 0           | 0         | 0       | 0          | 0          | 0         |

# **Eastern District of Pennsylvania**

## Fiscal Year 2019



Type of Crime



## Sentence Imposed Relative to the Guideline Range



## SENTENCING INFORMATION BY TYPE OF CRIME

#### **Number of Federal Offenders Over Time**





## Citizenship, Guilty Pleas, and Trials



|                                     |       |             | Drug        |          | Fraud/Theft | ■ Plea  | a Iriai    | Money      |           |
|-------------------------------------|-------|-------------|-------------|----------|-------------|---------|------------|------------|-----------|
| _                                   | TOTAL | Immigration | Trafficking | Firearms | /Embezzle   | Robbery | Child Porn | Laundering | All Other |
|                                     | 627   | 82          | 179         | 62       | 111         | 43      | 23         | 25         | 102       |
| Mean Sentence (months)              | 62    | 11          | 77          | 48       | 20          | 120     | 125        | 52         | 96        |
| Media