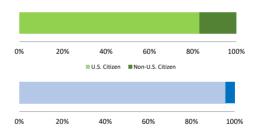

# Southern District of Alabama

# Citizenship, Guilty Pleas, and Trials

|                                     |       |             | Drug        |          | Fraud/Theft | ■ Plea  | I IIIdi    | Money      |           |
|-------------------------------------|-------|-------------|-------------|----------|-------------|---------|------------|------------|-----------|
| _                                   | TOTAL | Immigration | Trafficking | Firearms | /Embezzle   | Robbery | Child Porn | Laundering | All Other |
|                                     | 376   | 56          | 116         | 130      | 21          | 13      | 4          | 1          | 35        |
| Mean Sentence (months)              | 52    | 4           | 72          | 44       | 12          | 111     | 197        |            | 73        |
| Median Sentence (months)            | 30    | 3           | 60          | 36       | 3           | 77      | 154        |            | 18        |
| IMPRISONMENT                        |       |             |             |          |             |         |            |            |           |
| <b>Total Receiving Imprisonment</b> | 342   | 56          | 110         | 121      | 13          | 13      | 4          | 0          | 25        |
| Prison Only                         | 334   | 56          | 106         | 118      | 12          | 13      | 4          | 0          | 25        |
| Up to 12 Months                     | 81    | 52          | 11          | 9        | 5           | 0       | 0          | 0          | 4         |
| 13 to 60 Months                     | 159   | 4           | 49          | 86       | 6           | 4       | 0          | 0          | 10        |
| 61 to 120 Months                    | 55    | 0           | 25          | 17       | 1           | 4       | 1          | 0          | 7         |
| Over 120 Months                     | 39    | 0           | 21          | 6        | 0           | 5       | 3          | 0          | 4         |
| Prison and Alternatives             | 8     | 0           | 4           | 3        | 1           | 0       | 0          | 0          | 0         |
| PROBATION                           |       |             |             |          |             |         |            |            |           |
| <b>Total Receiving Probation</b>    | 34    | 0           | 6           | 9        | 8           | 0       | 0          | 1          | 10        |
| Probation Only                      | 30    | 0           | 6           | 7        | 8           | 0       | 0          | 1          | 8         |
| Probation and Alternatives          | 4     | 0           | 0           | 2        | 0           | 0       | 0          | 0          | 2         |
| FINE ONLY                           | 0     | 0           | 0           | 0        | 0           | 0       | 0          | 0          | 0         |