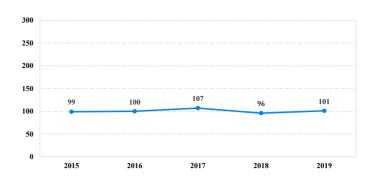

| <b>Total Receiving Probation</b>    | 28    | 1           | 5    | 7        | 5                     | 0       | 0          | 0 | 10        |
| Probation Only                      | 20    | 1           | 3    | 3        | 4                     | 0       | 0          | 0 | 9         |
| Probation and Alternatives          | 8     | 0           | 2    | 4        | 1                     | 0       | 0          | 0 | 1         |
| FINE ONLY                           | 3     | 0           | 0    | 0        | 2                     | 0       | 1          | 0 | 0         |

## **Eastern District of Oklahoma**

## Fiscal Year 2019



## Type of Crime



## Sentence Imposed Relative to the Guideline Range



## SENTENCING INFORMATION BY TYPE OF CRIME

#### **Number of Federal Offenders Over Time**



#### Race and Gender



## Citizenship, Guilty Pleas, and Trials



| SENTENCING INFORMATIO               | , DI 1111 | E OF CIGINE | Drug | Fraud/Theft |           |         | Money      |   |           |
|-------------------------------------|-----------|-------------|------|-------------|-----------|---------|------------|---|-----------|
| _                                   | TOTAL     | Immigration |      | Firearms    | /Embezzle | Robbery | Child Porn | • | All Other |
|                                     | 101       | 0           | 38   | 28          | 15        | 0       | 3          | 0 | 17        |
| Mean Sentence (months)              | 74        |             | 104  | 64          | 14        |         | 99         |   | 70        |
| Median Sentence (months)            |