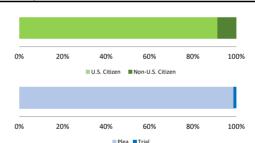

# Citizenship, Guilty Pleas, and Trials

|                                     |        | Drug        |        |          | Fraud/Theft |         |            | Money      |           |
|-------------------------------------|--------|-------------|--------|----------|-------------|---------|------------|------------|-----------|
|                                     | TOTAL  | Immigration |        | Firearms | /Embezzle   | Robbery | Child Porn | Laundering | All Other |
|                                     | 76,538 | 29,354      | 19,830 | 8,481    | 6,390       | 1,825   | 1,368      | 1,177      | 8,113     |
| Mean Sentence (months)              | 42     | 9           | 76     | 50       | 21          | 109     | 103        | 61         | 60        |
| Median Sentence (months)            | 18     | 6           | 60     | 39       | 12          | 92      | 84         | 33         | 12        |
| IMPRISONMENT                        |        |             |        |          |             |         |            |            |           |
| <b>Total Receiving Imprisonment</b> | 70,231 | 27,991      | 19,099 | 7,994    | 4,738       | 1,800   | 1,354      | 1,040      | 6,215     |
| Prison Only                         | 68,138 | 27,715      | 18,458 | 7,700    | 4,384       | 1,727   | 1,325      | 985        | 5,844     |
| Up to 12 Months                     | 24,869 | 19,835      | 1,252  | 487      | 1,357       | 36      | 27         | 152        | 1,723     |
| 13 to 60 Months                     | 27,136 | 7,730       | 8,088  | 5,048    | 2,566       | 502     | 404        | 466        | 2,332     |
| 61 to 120 Months                    | 9,799  | 144         | 5,599  | 1,736    | 382         | 601     | 553        | 198        | 586       |
| Over 120 Months                     | 6,334  | 6           | 3,519  | 429      | 79          | 588     | 341        | 169        | 1,203     |
| Prison and Alternatives             | 2,093  | 276         | 641    | 294      | 354         | 73      | 29         | 55         | 371       |
| PROBATION                           |        |             |        |          |             |         |            |            |           |
| <b>Total Receiving Probation</b>    | 5,888  | 1,361       | 729    | 487      | 1,573       | 25      | 13         | 137        | 1,563     |
| Probation Only                      | 4,558  | 1,168       | 521    | 306      | 1,192       | 17      | 10         | 89         | 1,255     |
| Probation and Alternatives          | 1,330  | 193         | 208    | 181      | 381         | 8       | 3          | 48         | 308       |
| FINE ONLY                           | 419    | 2           | 2      | 0        | 79          | 0       | 1          | 0          | 335       |