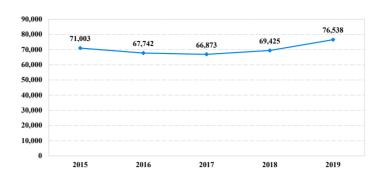

# **National**

# Fiscal Year 2019



Type of Crime



# Sentence Imposed Relative to the Guideline Range



# SENTENCING INFORMATION BY TYPE OF CRIME

### **Number of Federal Offenders Over Time**



# ### Race and Gender ### 45,000 ### 45,000 ### 45,000 ### 45,000 ### 38,500 ### 38,500 ### 38,500 ### 38,500 ### 38,500 ### 13,707 ### 10,000 ### 5,000 ### 5,000 ### 1,619 ### 4,120 ### 2,197 ### 553 ### White Black Hispanic Other

# Citizenship, Guilty Pleas, and Trials



|                                     |        | Drug        |        |          | Fraud/Theft |         |            | Money      |           |
|-------------------------------------|--------|-------------|--------|----------|-------------|---------|------------|------------|-----------|
|                                     | TOTAL  | Immigration |        | Firearms | /Embezzle   | Robbery | Child Porn | Laundering | All Other |
|                                     | 76,538 | 29,354      | 19,830 | 8,481    | 6,39