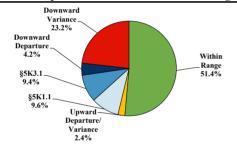

# Citizenship, Guilty Pleas, and Trials

|                                     |        | Drug        |        |          | Fraud/Theft |         |            | Money      |           |
|-------------------------------------|--------|-------------|--------|----------|-------------|---------|------------|------------|-----------|
|                                     | TOTAL  | Immigration |        | Firearms | /Embezzle   | Robbery | Child Porn | Laundering | All Other |
|                                     | 76,538 | 29,354      | 19,830 | 8,481    | 6,390       | 1,825   | 1,368      | 1,177      | 8,113     |
| Mean Sentence (months)              | 42     | 9           | 76     | 50       | 21          | 109     | 103        | 61         | 60        |
| Median Sentence (months)            | 18     | 6           | 60     | 39       | 12          | 92      | 84         | 33         | 12        |
| IMPRISONMENT                        |        |             |        |          |             |         |            |            |           |
| <b>Total Receiving Imprisonment</b> | 70,231 | 27,991      | 19,099 | 7,994    | 4,738       | 1,800   | 1,354      | 1,040      | 6,215     |
| Prison Only                         | 68,138 | 27,715      | 18,458 | 7,700    | 4,384       | 1,727   | 1,325      | 985        | 5,844     |
| Up to 12 Months                     | 24,869 | 19,835      | 1,252  | 487      | 1,357       | 36      | 27         | 152        | 1,723     |
| 13 to 60 Months                     | 27,136 | 7,730       | 8,088  | 5,048    | 2,566       | 502     | 404        | 466        | 2,332     |
| 61 to 120 Months                    | 9,799  | 144         | 5,599  | 1,736    | 382         | 601     | 553        | 198        | 586       |
| Over 120 Months                     | 6,334  | 6           | 3,519  | 429      | 79          | 588     | 341        | 169        | 1,203     |
| Prison and Alternatives             | 2,093  | 276         | 641    | 294      | 354         | 73      | 29         | 55         | 371       |
| PROBATION                           |        |             |        |          |             |         |            |            |           |
| <b>Total Receiving Probation</b>    | 5,888  | 1,361       | 729    | 487      | 1,573       | 25      | 13         | 137        | 1,563     |
| Probation Only                      | 4,558  | 1,168       | 521    | 306      | 1,192       | 17      | 10         | 89         | 1,255     |
| Probation and Alternatives          | 1,330  | 193         | 208    | 181      | 381         | 8       | 3          | 48         | 308       |
| FINE ONLY                           | 419    | 2           | 2      | 0        | 79          | 0       | 1          | 0          | 335       |