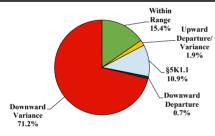

|            |           |
| <b>Total Receiving Probation</b>    | 14    | 0           | 6           | 2        | 3           | 0              | 0          | 0          | 3         |
| Probation Only                      | 8     | 0           | 3           | 2        | 1           | 0              | 0          | 0          | 2         |
| Probation and Alternatives          | 6     | 0           | 3           | 0        | 2           | 0              | 0          | 0          | 1         |
| FINE ONLY                           | 0     | 0           | 0           | 0        | 0           | 0              | 0          | 0          | 0         |

#### **Eastern District of Wisconsin**

#### Fiscal Year 2019



**Type of Crime** 



#### Sentence Imposed Relative to the Guideline Range



#### **Number of Federal Offenders Over Time**



#### Race and Gender



#### Citizenship, Guilty Pleas, and Trials



#### SENTENCING INFORMATION BY TYPE OF CRIME

| SERVICE OF THE ORIGINAL OF THE | , DI III | L OI CIMIVIL | Drug |          | Fraud/Theft | ■ Plea ■ Trial |            | Money      |           |
|---------------------------------------------------------------------------------------------------------------------------------------------------------------------------------------------------------------------------------------------------------------------------------------------------------------------------------------------------------------------------------------------------------------------------------------------------------------------------------------------------