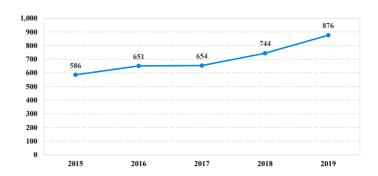

### **Number of Federal Offenders Over Time**

# Citizenship, Guilty Pleas, and Trials

|                                     |        | Drug        |        |          | Fraud/Theft |         |            | Money      |           |
|-------------------------------------|--------|-------------|--------|----------|-------------|---------|------------|------------|-----------|
|                                     | TOTAL  | Immigration |        | Firearms | /Embezzle   | Robbery | Child Porn | Laundering | All Other |
|                                     | 76,538 | 29,354      | 19,830 | 8,481    | 6,390       | 1,825   | 1,368      | 1,177      | 8,113     |
| Mean Sentence (months)              | 42     | 9           | 76     | 50       | 21          | 109     | 103        | 61         | 60        |
| Median Sentence (months)            | 18     | 6           | 60     | 39       | 12          | 92      | 84         | 33         | 12        |
| IMPRISONMENT                        |        |             |        |          |             |         |            |            |           |
| <b>Total Receiving Imprisonment</b> | 70,231 | 27,991      | 19,099 | 7,994    | 4,738       | 1,800   | 1,354      | 1,040      | 6,215     |
| Prison Only                         | 68,138 | 27,715      | 18,458 | 7,700    | 4,384       | 1,727   | 1,325      | 985        | 5,844     |
| Up to 12 Months                     | 24,869 | 19,835      | 1,252  | 487      | 1,357       | 36      | 27         | 152        | 1,723     |
| 13 to 60 Months                     | 27,136 | 7,730       | 8,088  | 5,048    | 2,566       | 502     | 404        | 466        | 2,332     |
| 61 to 120 Months                    | 9,799  | 144         | 5,599  | 1,736    | 382         | 601     | 553        | 198        | 586       |
| Over 120 Months                     | 6,334  | 6           | 3,519  | 429      | 79          | 588     | 341        | 169        | 1,203     |
| Prison and Alternatives             | 2,093  | 276         | 641    | 294      | 354         | 73      | 29         | 55         | 371       |
| PROBATION                           |        |             |        |          |             |         |            |            |           |
| <b>Total Receiving Probation</b>    | 5,888  | 1,361       | 729    | 487      | 1,573       | 25      | 13         | 137        | 1,563     |
| Probation Only                      | 4,558  | 1,168       | 521    | 306      | 1,192       | 17      | 10         | 89         | 1,255     |
| Probation and Alternatives          | 1,330  | 193         | 208    | 181      | 381         | 8       | 3          | 48         | 308       |
| FINE ONLY                           | 419    | 2           | 2      | 0        | 79          | 0       | 1          | 0          | 335       |