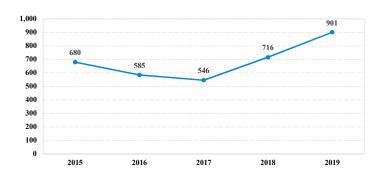

ving Probation</b>    | 2                | 1           | 0    | 0        | 1           | 0       | 0          | 0     | 0         |
| Probation Only                      | 2                | 1           | 0    | 0        | 1           | 0       | 0          | 0     | 0         |
| Probation and Alternatives          | 0                | 0           | 0    | 0        | 0           | 0       | 0          | 0     | 0         |
| FINE ONLY                           | 0                | 0           | 0    | 0        | 0           | 0       | 0          | 0     | 0         |

## **Northern District of Ohio**

## Fiscal Year 2019



Type of Crime



## Sentence Imposed Relative to the Guideline Range



#### SENTENCING INFORMATION BY TYPE OF CRIME

#### **Number of Federal Offenders Over Time**



#### Race and Gender



#### Citizenship, Guilty Pleas, and Trials



| SENTENCING INFORMATION              | VDI IIIE | OF CRIME    | Drug                    |          | ■ Plea ■ Trial  Fraud/Theft |         |            | Money      |           |
|-------------------------------------|----------|-------------|-------------------------|----------|-----------------------------|---------|------------|------------|-----------|
|                                     | TOTAL    | Immigration | Trafficking Trafficking | Firearms | /Embezzle                   | Robbery | Child Porn | Laundering | All Other |
|                                     | 901      | 131         | 337                     | 175      | 78                          | 25      | 34         | 21         | 100       |
| Mean S