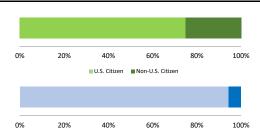

# Citizenship, Guilty Pleas, and Trials

|                                     |        | Drug        |        |          | Fraud/Theft |         |            | Money      |           |
|-------------------------------------|--------|-------------|--------|----------|-------------|---------|------------|------------|-----------|
|                                     | TOTAL  | Immigration |        | Firearms | /Embezzle   | Robbery | Child Porn | Laundering | All Other |
|                                     | 76,538 | 29,354      | 19,830 | 8,481    | 6,390       | 1,825   | 1,368      | 1,177      | 8,113     |
| Mean Sentence (months)              | 42     | 9           | 76     | 50       | 21          | 109     | 103        | 61         | 60        |
| Median Sentence (months)            | 18     | 6           | 60     | 39       | 12          | 92      | 84         | 33         | 12        |
| IMPRISONMENT                        |        |             |        |          |             |         |            |            |           |
| <b>Total Receiving Imprisonment</b> | 70,231 | 27,991      | 19,099 | 7,994    | 4,738       | 1,800   | 1,354      | 1,040      | 6,215     |
| Prison Only                         | 68,138 | 27,715      | 18,458 | 7,700    | 4,384       | 1,727   | 1,325      | 985        | 5,844     |
| Up to 12 Months                     | 24,869 | 19,835      | 1,252  | 487      | 1,357       | 36      | 27         | 152        | 1,723     |
| 13 to 60 Months                     | 27,136 | 7,730       | 8,088  | 5,048    | 2,566       | 502     | 404        | 466        | 2,332     |
| 61 to 120 Months                    | 9,799  | 144         | 5,599  | 1,736    | 382         | 601     | 553        | 198        | 586       |
| Over 120 Months                     | 6,334  | 6           | 3,519  | 429      | 79          | 588     | 341        | 169        | 1,203     |
| Prison and Alternatives             | 2,093  | 276         | 641    | 294      | 354         | 73      | 29         | 55         | 371       |
| PROBATION                           |        |             |        |          |             |         |            |            |           |
| <b>Total Receiving Probation</b>    | 5,888  | 1,361       | 729    | 487      | 1,573       | 25      | 13         | 137        | 1,563     |
| Probation Only                      | 4,558  | 1,168       | 521    | 306      | 1,192       | 17      | 10         | 89         | 1,255     |
| Probation and Alternatives          | 1,330  | 193         | 208    | 181      | 381         | 8       | 3          | 48         | 308       |
| FINE ONLY                           | 419    | 2           | 2      | 0        | 79          | 0       | 1          | 0          | 335       |

# Citizenship, Guilty Pleas, and Trials

|                                     |       |             | Drug        |          | Fraud/Theft | ■ Plea  | ■ Trial    | Money      |           |
|-------------------------------------|-------|-------------|-------------|----------|-------------|---------|------------|------------|-----------|
| _                                   | TOTAL | Immigration | Trafficking | Firearms | /Embezzle   | Robbery | Child Porn | Laundering | All Other |
|                                     | 545   | 46          | 137         | 205      | 64          | 22      | 3          | 7          | 61        |
| Mean Sentence (months)              | 59    | 7           | 101         | 53       | 15          | 87      | 206        | 59         | 49        |
| Median Sentence (months)            | 37    | 6           | 77          | 42       | 12          | 76      | 97         | 30         | 0         |
| IMPRISONMENT                        |       |             |             |          |             |         |            |            |           |
| <b>Total Receiving Imprisonment</b> | 478   | 46          | 133         | 194      | 44          | 22      | 3          | 7          | 29        |
| Prison Only                         | 447   | 45          | 122         | 183      | 39          | 21      | 3          | 7          | 27        |
| Up to 12 Months                     | 61    | 35          | 2           | 12       | 7           | 0       | 0          | 0          | 5         |
| 13 to 60 Months                     | 224   | 10          | 40          | 116      | 32          | 8       | 1          | 6          | 11        |
| 61 to 120 Months                    | 104   | 0           | 45          | 44       | 0           | 9       | 1          | 0          | 5         |
| Over 120 Months                     | 58    | 0           | 35          | 11       | 0           | 4       | 1          | 1          | 6         |
| Prison and Alternatives             | 31    | 1           | 11          | 11       | 5           | 1       | 0          | 0          | 2         |
| PROBATION                           |       |             |             |          |             |         |            |            |           |
| <b>Total Receiving Probation</b>    | 54    | 0           | 4           | 11       | 19          | 0       | 0          | 0          | 20        |
| Probation Only                      | 38    | 0           | 1           | 5        | 15          | 0       | 0          | 0          | 17        |
| Probation and Alternatives          | 16    | 0           | 3           | 6        | 4           | 0       | 0          | 0          | 3         |
| FINE ONLY                           | 13    | 0           | 0           | 0        | 1           | 0       | 0          | 0          | 12        |