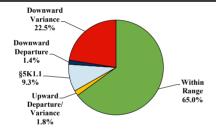

# Sentence Imposed Relative to the Guideline Range

# Citizenship, Guilty Pleas, and Trials

|                                     |        | Drug        |        |          | Fraud/Theft |         |            | Money      |           |
|-------------------------------------|--------|-------------|--------|----------|-------------|---------|------------|------------|-----------|
|                                     | TOTAL  | Immigration |        | Firearms | /Embezzle   | Robbery | Child Porn | Laundering | All Other |
|                                     | 76,538 | 29,354      | 19,830 | 8,481    | 6,390       | 1,825   | 1,368      | 1,177      | 8,113     |
| Mean Sentence (months)              | 42     | 9           | 76     | 50       | 21          | 109     | 103        | 61         | 60        |
| Median Sentence (months)            | 18     | 6           | 60     | 39       | 12          | 92      | 84         | 33         | 12        |
| IMPRISONMENT                        |        |             |        |          |             |         |            |            |           |
| <b>Total Receiving Imprisonment</b> | 70,231 | 27,991      | 19,099 | 7,994    | 4,738       | 1,800   | 1,354      | 1,040      | 6,215     |
| Prison Only                         | 68,138 | 27,715      | 18,458 | 7,700    | 4,384       | 1,727   | 1,325      | 985        | 5,844     |
| Up to 12 Months                     | 24,869 | 19,835      | 1,252  | 487      | 1,357       | 36      | 27         | 152        | 1,723     |
| 13 to 60 Months                     | 27,136 | 7,730       | 8,088  | 5,048    | 2,566       | 502     | 404        | 466        | 2,332     |
| 61 to 120 Months                    | 9,799  | 144         | 5,599  | 1,736    | 382         | 601     | 553        | 198        | 586       |
| Over 120 Months                     | 6,334  | 6           | 3,519  | 429      | 79          | 588     | 341        | 169        | 1,203     |
| Prison and Alternatives             | 2,093  | 276         | 641    | 294      | 354         | 73      | 29         | 55         | 371       |
| PROBATION                           |        |             |        |          |             |         |            |            |           |
| <b>Total Receiving Probation</b>    | 5,888  | 1,361       | 729    | 487      | 1,573       | 25      | 13         | 137        | 1,563     |
| Probation Only                      | 4,558  | 1,168       | 521    | 306      | 1,192       | 17      | 10         | 89         | 1,255     |
| Probation and Alternatives          | 1,330  | 193         | 208    | 181      | 381         | 8       | 3          | 48         | 308       |
| FINE ONLY                           | 419    | 2           | 2      | 0        | 79          | 0       | 1          | 0          | 335       |