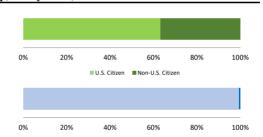

# Citizenship, Guilty Pleas, and Trials

|                                     |        | Drug        |        |          | Fraud/Theft |         |            | Money      |           |
|-------------------------------------|--------|-------------|--------|----------|-------------|---------|------------|------------|-----------|
|                                     | TOTAL  | Immigration |        | Firearms | /Embezzle   | Robbery | Child Porn | Laundering | All Other |
|                                     | 76,538 | 29,354      | 19,830 | 8,481    | 6,390       | 1,825   | 1,368      | 1,177      | 8,113     |
| Mean Sentence (months)              | 42     | 9           | 76     | 50       | 21          | 109     | 103        | 61         | 60        |
| Median Sentence (months)            | 18     | 6           | 60     | 39       | 12          | 92      | 84         | 33         | 12        |
| IMPRISONMENT                        |        |             |        |          |             |         |            |            |           |
| <b>Total Receiving Imprisonment</b> | 70,231 | 27,991      | 19,099 | 7,994    | 4,738       | 1,800   | 1,354      | 1,040      | 6,215     |
| Prison Only                         | 68,138 | 27,715      | 18,458 | 7,700    | 4,384       | 1,727   | 1,325      | 985        | 5,844     |
| Up to 12 Months                     | 24,869 | 19,835      | 1,252  | 487      | 1,357       | 36      | 27         | 152        | 1,723     |
| 13 to 60 Months                     | 27,136 | 7,730       | 8,088  | 5,048    | 2,566       | 502     | 404        | 466        | 2,332     |
| 61 to 120 Months                    | 9,799  | 144         | 5,599  | 1,736    | 382         | 601     | 553        | 198        | 586       |
| Over 120 Months                     | 6,334  | 6           | 3,519  | 429      | 79          | 588     | 341        | 169        | 1,203     |
| Prison and Alternatives             | 2,093  | 276         | 641    | 294      | 354         | 73      | 29         | 55         | 371       |
| PROBATION                           |        |             |        |          |             |         |            |            |           |
| <b>Total Receiving Probation</b>    | 5,888  | 1,361       | 729    | 487      | 1,573       | 25      | 13         | 137        | 1,563     |
| Probation Only                      | 4,558  | 1,168       | 521    | 306      | 1,192       | 17      | 10         | 89         | 1,255     |
| Probation and Alternatives          | 1,330  | 193         | 208    | 181      | 381         | 8       | 3          | 48         | 308       |
| FINE ONLY                           | 419    | 2           | 2      | 0        | 79          | 0       | 1          | 0          | 335       |