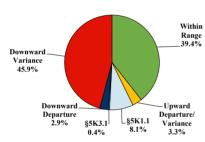

# Sentence Imposed Relative to the Guideline Range

# Citizenship, Guilty Pleas, and Trials

|                                     |        | Drug        |        |          | Fraud/Theft |         |            | Money      |           |
|-------------------------------------|--------|-------------|--------|----------|-------------|---------|------------|------------|-----------|
|                                     | TOTAL  | Immigration |        | Firearms | /Embezzle   | Robbery | Child Porn | Laundering | All Other |
|                                     | 76,538 | 29,354      | 19,830 | 8,481    | 6,390       | 1,825   | 1,368      | 1,177      | 8,113     |
| Mean Sentence (months)              | 42     | 9           | 76     | 50       | 21          | 109     | 103        | 61         | 60        |
| Median Sentence (months)            | 18     | 6           | 60     | 39       | 12          | 92      | 84         | 33         | 12        |
| IMPRISONMENT                        |        |             |        |          |             |         |            |            |           |
| <b>Total Receiving Imprisonment</b> | 70,231 | 27,991      | 19,099 | 7,994    | 4,738       | 1,800   | 1,354      | 1,040      | 6,215     |
| Prison Only                         | 68,138 | 27,715      | 18,458 | 7,700    | 4,384       | 1,727   | 1,325      | 985        | 5,844     |
| Up to 12 Months                     | 24,869 | 19,835      | 1,252  | 487      | 1,357       | 36      | 27         | 152        | 1,723     |
| 13 to 60 Months                     | 27,136 | 7,730       | 8,088  | 5,048    | 2,566       | 502     | 404        | 466        | 2,332     |
| 61 to 120 Months                    | 9,799  | 144         | 5,599  | 1,736    | 382         | 601     | 553        | 198        | 586       |
| Over 120 Months                     | 6,334  | 6           | 3,519  | 429      | 79          | 588     | 341        | 169        | 1,203     |
| Prison and Alternatives             | 2,093  | 276         | 641    | 294      | 354         | 73      | 29         | 55         | 371       |
| PROBATION                           |        |             |        |          |             |         |            |            |           |
| <b>Total Receiving Probation</b>    | 5,888  | 1,361       | 729    | 487      | 1,573       | 25      | 13         | 137        | 1,563     |
| Probation Only                      | 4,558  | 1,168       | 521    | 306      | 1,192       | 17      | 10         | 89         | 1,255     |
| Probation and Alternatives          | 1,330  | 193         | 208    | 181      | 381         | 8       | 3          | 48         | 308       |
| FINE ONLY                           | 419    | 2           | 2      | 0        | 79          | 0       | 1          | 0          | 335       |