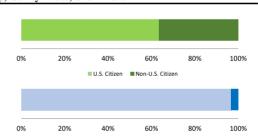

# Citizenship, Guilty Pleas, and Trials

|                                     |        | Drug        |        |          | Fraud/Theft |         |            | Money      |           |
|-------------------------------------|--------|-------------|--------|----------|-------------|---------|------------|------------|-----------|
|                                     | TOTAL  | Immigration |        | Firearms | /Embezzle   | Robbery | Child Porn | Laundering | All Other |
|                                     | 76,538 | 29,354      | 19,830 | 8,481    | 6,390       | 1,825   | 1,368      | 1,177      | 8,113     |
| Mean Sentence (months)              | 42     | 9           | 76     | 50       | 21          | 109     | 103        | 61         | 60        |
| Median Sentence (months)            | 18     | 6           | 60     | 39       | 12          | 92      | 84         | 33         | 12        |
| IMPRISONMENT                        |        |             |        |          |             |         |            |            |           |
| <b>Total Receiving Imprisonment</b> | 70,231 | 27,991      | 19,099 | 7,994    | 4,738       | 1,800   | 1,354      | 1,040      | 6,215     |
| Prison Only                         | 68,138 | 27,715      | 18,458 | 7,700    | 4,384       | 1,727   | 1,325      | 985        | 5,844     |
| Up to 12 Months                     | 24,869 | 19,835      | 1,252  | 487      | 1,357       | 36      | 27         | 152        | 1,723     |
| 13 to 60 Months                     | 27,136 | 7,730       | 8,088  | 5,048    | 2,566       | 502     | 404        | 466        | 2,332     |
| 61 to 120 Months                    | 9,799  | 144         | 5,599  | 1,736    | 382         | 601     | 553        | 198        | 586       |
| Over 120 Months                     | 6,334  | 6           | 3,519  | 429      | 79          | 588     | 341        | 169        | 1,203     |
| Prison and Alternatives             | 2,093  | 276         | 641    | 294      | 354         | 73      | 29         | 55         | 371       |
| PROBATION                           |        |             |        |          |             |         |            |            |           |
| <b>Total Receiving Probation</b>    | 5,888  | 1,361       | 729    | 487      | 1,573       | 25      | 13         | 137        | 1,563     |
| Probation Only                      | 4,558  | 1,168       | 521    | 306      | 1,192       | 17      | 10         | 89         | 1,255     |
| Probation and Alternatives          | 1,330  | 193         | 208    | 181      | 381         | 8       | 3          | 48         | 308       |
| FINE ONLY                           | 419    | 2           | 2      | 0        | 79          | 0       | 1          | 0          | 335       |

# Citizenship, Guilty Pleas, and Trials

|                                     |       |             | Drug        |          | Fraud/Theft | ■ Plea  | ■ Trial    | Money      |           |
|-------------------------------------|-------|-------------|-------------|----------|-------------|---------|------------|------------|-----------|
| _                                   | TOTAL | Immigration | Trafficking | Firearms | /Embezzle   | Robbery | Child Porn | Laundering | All Other |
|                                     | 545   | 46          | 137         | 205      | 64          | 22      | 3          | 7          | 61        |
| Mean Sentence (months)              | 59    | 7           | 101         | 53       | 15          | 87      | 206        | 59         | 49        |
| Median Sentence (months)            | 37    | 6           | 77          | 42       | 12          | 76      | 97         | 30         | 0         |
| IMPRISONMENT                        |       |             |             |          |             |         |            |            |           |
| <b>Total Receiving Imprisonment</b> | 478   | 46          | 133         | 194      | 44          | 22      | 3          | 7          | 29        |
| Prison Only                         | 447   | 45          | 122         | 183      | 39          | 21      | 3          | 7          | 27        |
| Up to 12 Months                     | 61    | 35          | 2           | 12       | 7           | 0       | 0          | 0          | 5         |
| 13 to 60 Months                     | 224   | 10          | 40          | 116      | 32          | 8       | 1          | 6          | 11        |
| 61 to 120 Months                    | 104   | 0           | 45          | 44       | 0           | 9       | 1          | 0          | 5         |
| Over 120 Months                     | 58    | 0           | 35          | 11       | 0           | 4       | 1          | 1          | 6         |
| Prison and Alternatives             | 31    | 1           | 11          | 11       | 5           | 1       | 0          | 0          | 2         |
| PROBATION                           |       |             |             |          |             |         |            |            |           |
| <b>Total Receiving Probation</b>    | 54    | 0           | 4           | 11       | 19          | 0       | 0          | 0          | 20        |
| Probation Only                      | 38    | 0           | 1           | 5        | 15          | 0       | 0          | 0          | 17        |
| Probation and Alternatives          | 16    | 0           | 3           | 6        | 4           | 0       | 0          | 0          | 3         |
| FINE ONLY                           | 13    | 0           | 0           | 0        | 1           | 0       | 0          | 0          | 12        |

# Citizenship, Guilty Pleas, and Trials

|                                     |       | 2 01 01122  | Drug Fr |          |           | ■ Plea  | Trial      | Money      |           |
|-------------------------------------|-------|-------------|---------|----------|-----------|---------|------------|------------|-----------|
| _                                   | TOTAL | Immigration |         | Firearms | /Embezzle | Robbery | Child Porn | Laundering | All Other |
|                                     | 260   | 38          | 62      | 74       | 37        | 3       | 7          | 8          | 31        |
| Mean Sentence (months)              | 55    | 4           | 92      | 56       | 19        | 102     | 125        | 128        | 45        |
| Median Sentence (months)            | 33    | 3           | 81      | 53       | 10        | 87      | 120        | 108        | 2         |
| IMPRISONMENT                        |       |             |         |          |           |         |            |            |           |
| <b>Total Receiving Imprisonment</b> | 222   | 38          | 57      | 69       | 24        | 3       | 7          | 8          | 16        |
| Prison Only                         | 212   | 38          | 57      | 65       | 20        | 3       | 7          | 7          | 15        |
| Up to 12 Months                     | 47    | 37          | 1       | 1        | 5         | 0       | 0          | 1          | 2         |
| 13 to 60 Months                     | 77    | 1           | 16      | 39       | 12        | 1       | 0          | 2          | 6         |
| 61 to 120 Months                    | 62    | 0           | 29      | 22       | 3         | 1       | 4          | 0          | 3         |
| Over 120 Months                     | 26    | 0           | 11      | 3        | 0         | 1       | 3          | 4          | 4         |
| Prison and Alternatives             | 10    | 0           | 0       | 4        | 4         | 0       | 0          | 1          | 1         |
| PROBATION                           |       |             |         |          |           |         |            |            |           |
| <b>Total Receiving Probation</b>    | 37    | 0           | 5       | 5        | 13        | 0       | 0          | 0          | 14        |
| Probation Only                      | 31    | 0           | 3       | 3        | 12        | 0       | 0          | 0          | 13        |
| Probation and Alternatives          | 6     | 0           | 2       | 2        | 1         | 0       | 0          | 0          | 1         |
| FINE ONLY                           | 1     | 0           | 0       | 0        | 0         | 0       | 0          | 0          | 1         |

# Citizenship, Guilty Pleas, and Trials

|                                     |       |             | Drug        |          | Fraud/Theft | ■ Plea  | I IIIdi    | Money      |           |
|-------------------------------------|-------|-------------|-------------|----------|-------------|---------|------------|------------|-----------|
| _                                   | TOTAL | Immigration | Trafficking | Firearms | /Embezzle   | Robbery | Child Porn | Laundering | All Other |
|                                     | 376   | 56          | 116         | 130      | 21          | 13      | 4          | 1          | 35        |
| Mean Sentence (months)              | 52    | 4           | 72          | 44       | 12          | 111     | 197        |            | 73        |
| Median Sentence (months)            | 30    | 3           | 60          | 36       | 3           | 77      | 154        |            | 18        |
| IMPRISONMENT                        |       |             |             |          |             |         |            |            |           |
| <b>Total Receiving Imprisonment</b> | 342   | 56          | 110         | 121      | 13          | 13      | 4          | 0          | 25        |
| Prison Only                         | 334   | 56          | 106         | 118      | 12          | 13      | 4          | 0          | 25        |
| Up to 12 Months                     | 81    | 52          | 11          | 9        | 5           | 0       | 0          | 0          | 4         |
| 13 to 60 Months                     | 159   | 4           | 49          | 86       | 6           | 4       | 0          | 0          | 10        |
| 61 to 120 Months                    | 55    | 0           | 25          | 17       | 1           | 4       | 1          | 0          | 7         |
| Over 120 Months                     | 39    | 0           | 21          | 6        | 0           | 5       | 3          | 0          | 4         |
| Prison and Alternatives             | 8     | 0           | 4           | 3        | 1           | 0       | 0          | 0          | 0         |
| PROBATION                           |       |             |             |          |             |         |            |            |           |
| <b>Total Receiving Probation</b>    | 34    | 0           | 6           | 9        | 8           | 0       | 0          | 1          | 10        |
| Probation Only                      | 30    | 0           | 6           | 7        | 8           | 0       | 0          | 1          | 8         |
| Probation and Alternatives          | 4     | 0           | 0           | 2        | 0           | 0       | 0          | 0          | 2         |
| FINE ONLY                           | 0     | 0           | 0           | 0        | 0           | 0       | 0          | 0          | 0         |

# Citizenship, Guilty Pleas, and Trials

| SENTENCING INFORMATION              | NDI III. | E OF CRIME  | Drug |          | Fraud/Theft ■ Plea ■ Trial |         |            | Money |           |
|-------------------------------------|----------|-------------|------|----------|----------------------------|---------|------------|-------|-----------|
|                                     | TOTAL    | Immigration |      | Firearms | /Embezzle                  | Robbery | Child Porn | •     | All Other |
|                                     | 193      | 0           | 67   | 57       | 18                         | 12      | 6          | 12    | 21        |
| Mean Sentence (months)              | 61       |             | 73   | 46       | 30                         | 101     | 100        | 64    | 59        |
| Median Sentence (months)            | 48       |             | 60   | 41       | 30                         | 78      | 72         | 60    | 12        |
| IMPRISONMENT                        |          |             |      |          |                            |         |            |       |           |
| <b>Total Receiving Imprisonment</b> | 177      | 0           | 67   | 56       | 14                         | 12      | 6          | 11    | 11        |
| Prison Only                         | 162      | 0           | 60   | 52       | 14                         | 11      | 6          | 10    | 9         |
| Up to 12 Months                     | 5        | 0           | 1    | 3        | 1                          | 0       | 0          | 0     | 0         |
| 13 to 60 Months                     | 96       | 0           | 28   | 40       | 12                         | 3       | 3          | 5     | 5         |
| 61 to 120 Months                    | 46       | 0           | 25   | 9        | 1                          | 5       | 1          | 4     | 1         |
| Over 120 Months                     | 15       | 0           | 6    | 0        | 0                          | 3       | 2          | 1     | 3         |
| Prison and Alternatives             | 15       | 0           | 7    | 4        | 0                          | 1       | 0          | 1     | 2         |
| PROBATION                           |          |             |      |          |                            |         |            |       |           |
| <b>Total Receiving Probation</b>    | 15       | 0           | 0    | 1        | 4                          | 0       | 0          | 1     | 9         |
| Probation Only                      | 8        | 0           | 0    | 1        | 2                          | 0       | 0          | 1     | 4         |
| Probation and Alternatives          | 7        | 0           | 0    | 0        | 2                          | 0       | 0          | 0     | 5         |
| FINE ONLY                           | 1        | 0           | 0    | 0        | 0                          | 0       | 0          | 0     | 1         |

# Citizenship, Guilty Pleas, and Trials

|                                     |       | Drug        |     |          | Fraud/Theft | ■ Plea ■ Trial |            | Money      |           |
|-------------------------------------|-------|-------------|-----|----------|-------------|----------------|------------|------------|-----------|
| _                                   | TOTAL | Immigration |     | Firearms | /Embezzle   | Robbery        | Child Porn | Laundering | All Other |
|                                     | 5,610 | 3,775       | 732 | 161      | 229         | 23             | 40         | 48         | 602       |
| Mean Sentence (months)              | 17    | 10          | 33  | 27       | 6           | 94             | 93         | 53         | 34        |
| Median Sentence (months)            | 8     | 8           | 27  | 21       | 3           | 84             | 81         | 30         | 8         |
| IMPRISONMENT                        |       |             |     |          |             |                |            |            |           |
| <b>Total Receiving Imprisonment</b> | 5,243 | 3,635       | 656 | 136      | 188         | 22             | 40         | 42         | 524       |
| Prison Only                         | 5,124 | 3,600       | 619 | 127      | 184         | 20             | 39         | 41         | 494       |
| Up to 12 Months                     | 2,909 | 2,387       | 84  | 26       | 159         | 0              | 0          | 9          | 244       |
| 13 to 60 Months                     | 1,997 | 1,207       | 461 | 89       | 24          | 6              | 15         | 18         | 177       |
| 61 to 120 Months                    | 151   | 6           | 61  | 11       | 1           | 9              | 19         | 8          | 36        |
| Over 120 Months                     | 67    | 0           | 13  | 1        | 0           | 5              | 5          | 6          | 37        |
| Prison and Alternatives             | 119   | 35          | 37  | 9        | 4           | 2              | 1          | 1          | 30        |
| PROBATION                           |       |             |     |          |             |                |            |            |           |
| <b>Total Receiving Probation</b>    | 363   | 139         | 76  | 25       | 38          | 1              | 0          | 6          | 78        |
| Probation Only                      | 318   | 114         | 69  | 20       | 36          | 1              | 0          | 6          | 72        |
| Probation and Alternatives          | 45    | 25          | 7   | 5        | 2           | 0              | 0          | 0          | 6         |
| FINE ONLV                           | 4     | 1           | 0   | 0        | 3           | 0              | 0          | 0          | 0         |

### **Number of Federal Offenders Over Time**

Hispanic

Other

| SERVICE OF THE ORIGINAL PROPERTY OF THE PROPER |       | LOI CRIME   | Drug |          | Fraud/Theft | ■ Plea ■ Trial |            | Money      |           |
|--------------------------------------------------------------------------------------------------------------------------------------------------------------------------------------------------------------------------------------------------------------------------------------------------------------------------------------------------------------------------------------------------------------------------------------------------------------------------------------------------------------------------------------------------------------------------------------------------------------------------------------------------------------------------------------------------------------------------------------------------------------------------------------------------------------------------------------------------------------------------------------------------------------------------------------------------------------------------------------------------------------------------------------------------------------------------------------------------------------------------------------------------------------------------------------------------------------------------------------------------------------------------------------------------------------------------------------------------------------------------------------------------------------------------------------------------------------------------------------------------------------------------------------------------------------------------------------------------------------------------------------------------------------------------------------------------------------------------------------------------------------------------------------------------------------------------------------------------------------------------------------------------------------------------------------------------------------------------------------------------------------------------------------------------------------------------------------------------------------------------------|-------|-------------|------|----------|-------------|----------------|------------|------------|-----------|
| _                                                                                                                                                                                                                                                                                                                                                                                                                                                                                                                                                                                                                                                                                                                                                                                                                                                                                                                                                                                                                                                                                                                                                                                                                                                                                                                                                                                                                                                                                                                                                                                                                                                                                                                                                                                                                                                                                                                                                                                                                                                                                                                              | TOTAL | Immigration |      | Firearms | /Embezzle   | Robbery        | Child Porn | Laundering | All Other |
|                                                                                                                                                                                                                                                                                                                                                                                                                                                                                                                                                                                                                                                                                                                                                                                                                                                                                                                                                                                                                                                                                                                                                                                                                                                                                                                                                                                                                                                                                                                                                                                                                                                                                                                                                                                                                                                                                                                                                                                                                                                                                                                                | 564   | 54          | 180  | 95       | 37          | 6              | 7          | 2          | 183       |
| Mean Sentence (months)                                                                                                                                                                                                                                                                                                                                                                                                                                                                                                                                                                                                                                                                                                                                                                                                                                                                                                                                                                                                                                                                                                                                                                                                                                                                                                                                                                                                                                                                                                                                                                                                                                                                                                                                                                                                                                                                                                                                                                                                                                                                                                         | 46    | 4           | 83   | 64       | 26          | 48             | 104        |            | 15        |
| Median Sentence (months)                                                                                                                                                                                                                                                                                                                                                                                                                                                                                                                                                                                                                                                                                                                                                                                                                                                                                                                                                                                                                                                                                                                                                                                                                                                                                                                                                                                                                                                                                                                                                                                                                                                                                                                                                                                                                                                                                                                                                                                                                                                                                                       | 24    | 1           | 70   | 60       | 7           | 44             | 96         |            | 3         |
| IMPRISONMENT                                                                                                                                                                                                                                                                                                                                                                                                                                                                                                                                                                                                                                                                                                                                                                                                                                                                                                                                                                                                                                                                                                                                                                                                                                                                                                                                                                                                                                                                                                                                                                                                                                                                                                                                                                                                                                                                                                                                                                                                                                                                                                                   |       |             |      |          |             |                |            |            |           |
| <b>Total Receiving Imprisonment</b>                                                                                                                                                                                                                                                                                                                                                                                                                                                                                                                                                                                                                                                                                                                                                                                                                                                                                                                                                                                                                                                                                                                                                                                                                                                                                                                                                                                                                                                                                                                                                                                                                                                                                                                                                                                                                                                                                                                                                                                                                                                                                            | 519   | 54          | 172  | 92       | 22          | 6              | 7          | 1          | 165       |
| Prison Only                                                                                                                                                                                                                                                                                                                                                                                                                                                                                                                                                                                                                                                                                                                                                                                                                                                                                                                                                                                                                                                                                                                                                                                                                                                                                                                                                                                                                                                                                                                                                                                                                                                                                                                                                                                                                                                                                                                                                                                                                                                                                                                    | 513   | 54          | 170  | 90       | 22          | 6              | 7          | 1          | 163       |
| Up to 12 Months                                                                                                                                                                                                                                                                                                                                                                                                                                                                                                                                                                                                                                                                                                                                                                                                                                                                                                                                                                                                                                                                                                                                                                                                                                                                                                                                                                                                                                                                                                                                                                                                                                                                                                                                                                                                                                                                                                                                                                                                                                                                                                                | 195   | 49          | 8    | 2        | 4           | 0              | 0          | 0          | 132       |
| 13 to 60 Months                                                                                                                                                                                                                                                                                                                                                                                                                                                                                                                                                                                                                                                                                                                                                                                                                                                                                                                                                                                                                                                                                                                                                                                                                                                                                                                                                                                                                                                                                                                                                                                                                                                                                                                                                                                                                                                                                                                                                                                                                                                                                                                | 158   | 5           | 59   | 52       | 13          | 5              | 1          | 1          | 22        |
| 61 to 120 Months                                                                                                                                                                                                                                                                                                                                                                                                                                                                                                                                                                                                                                                                                                                                                                                                                                                                                                                                                                                                                                                                                                                                                                                                                                                                                                                                                                                                                                                                                                                                                                                                                                                                                                                                                                                                                                                                                                                                                                                                                                                                                                               | 110   | 0           | 69   | 30       | 4           | 1              | 3          | 0          | 3         |
| Over 120 Months                                                                                                                                                                                                                                                                                                                                                                                                                                                                                                                                                                                                                                                                                                                                                                                                                                                                                                                                                                                                                                                                                                                                                                                                                                                                                                                                                                                                                                                                                                                                                                                                                                                                                                                                                                                                                                                                                                                                                                                                                                                                                                                | 50    | 0           | 34   | 6        | 1           | 0              | 3          | 0          | 6         |
| Prison and Alternatives                                                                                                                                                                                                                                                                                                                                                                                                                                                                                                                                                                                                                                                                                                                                                                                                                                                                                                                                                                                                                                                                                                                                                                                                                                                                                                                                                                                                                                                                                                                                                                                                                                                                                                                                                                                                                                                                                                                                                                                                                                                                                                        | 6     | 0           | 2    | 2        | 0           | 0              | 0          | 0          | 2         |
| PROBATION                                                                                                                                                                                                                                                                                                                                                                                                                                                                                                                                                                                                                                                                                                                                                                                                                                                                                                                                                                                                                                                                                                                                                                                                                                                                                                                                                                                                                                                                                                                                                                                                                                                                                                                                                                                                                                                                                                                                                                                                                                                                                                                      |       |             |      |          |             |                |            |            |           |
| <b>Total Receiving Probation</b>                                                                                                                                                                                                                                                                                                                                                                                                                                                                                                                                                                                                                                                                                                                                                                                                                                                                                                                                                                                                                                                                                                                                                                                                                                                                                                                                                                                                                                                                                                                                                                                                                                                                                                                                                                                                                                                                                                                                                                                                                                                                                               | 45    | 0           | 8    | 3        | 15          | 0              | 0          | 1          | 18        |
| Probation Only                                                                                                                                                                                                                                                                                                                                                                                                                                                                                                                                                                                                                                                                                                                                                                                                                                                                                                                                                                                                                                                                                                                                                                                                                                                                                                                                                                                                                                                                                                                                                                                                                                                                                                                                                                                                                                                                                                                                                                                                                                                                                                                 | 38    | 0           | 8    | 1        | 15          | 0              | 0          | 1          | 13        |
| Probation and Alternatives                                                                                                                                                                                                                                                                                                                                                                                                                                                                                                                                                                                                                                                                                                                                                                                                                                                                                                                                                                                                                                                                                                                                                                                                                                                                                                                                                                                                                                                                                                                                                                                                                                                                                                                                                                                                                                                                                                                                                                                                                                                                                                     | 7     | 0           | 0    | 2        | 0           | 0              | 0          | 0          | 5         |
| FINE ONLY                                                                                                                                                                                                                                                                                                                                                                                                                                                                                                                                                                                                                                                                                                                                                                                                                                                                                                                                                                                                                                                                                                                                                                                                                                                                                                                                                                                                                                                                                                                                                                                                                                                                                                                                                                                                                                                                                                                                                                                                                                                                                                                      | 0     | 0           | 0    | 0        | 0           | 0              | 0          | 0          | 0         |

# Citizenship, Guilty Pleas, and Trials

| SENTENCING INFORMATIO               | ADI III | E OF CRIME  | Drug |          | Fraud/Theft |         |            | Money |           |  |
|-------------------------------------|---------|-------------|------|----------|-------------|---------|------------|-------|-----------|--|
| _                                   | TOTAL   | Immigration |      | Firearms | /Embezzle   | Robbery | Child Porn | •     | All Other |  |
|                                     | 258     | 41          | 138  | 20       | 15          | 5       | 10         | 0     | 29        |  |
| Mean Sentence (months)              | 78      | 9           | 103  | 54       | 19          | 101     | 104        |       | 94        |  |
| Median Sentence (months)            | 60      | 5           | 94   | 59       | 10          | 90      | 108        |       | 18        |  |
| IMPRISONMENT                        |         |             |      |          |             |         |            |       |           |  |
| <b>Total Receiving Imprisonment</b> | 247     | 41          | 138  | 19       | 10          | 5       | 10         | 0     | 24        |  |
| Prison Only                         | 246     | 41          | 138  | 19       | 9           | 5       | 10         | 0     | 24        |  |
| Up to 12 Months                     | 41      | 33          | 0    | 0        | 4           | 0       | 0          | 0     | 4         |  |
| 13 to 60 Months                     | 78      | 7           | 43   | 12       | 4           | 0       | 3          | 0     | 9         |  |
| 61 to 120 Months                    | 79      | 1           | 58   | 7        | 1           | 4       | 5          | 0     | 3         |  |
| Over 120 Months                     | 48      | 0           | 37   | 0        | 0           | 1       | 2          | 0     | 8         |  |
| Prison and Alternatives             | 1       | 0           | 0    | 0        | 1           | 0       | 0          | 0     | 0         |  |
| PROBATION                           |         |             |      |          |             |         |            |       |           |  |
| <b>Total Receiving Probation</b>    | 11      | 0           | 0    | 1        | 5           | 0       | 0          | 0     | 5         |  |
| Probation Only                      | 8       | 0           | 0    | 1        | 3           | 0       | 0          | 0     | 4         |  |
| Probation and Alternatives          | 3       | 0           | 0    | 0        | 2           | 0       | 0          | 0     | 1         |  |
| FINE ONLY                           | 0       | 0           | 0    | 0        | 0           | 0       | 0          | 0     | 0         |  |

# Citizenship, Guilty Pleas, and Trials

|                                     |       |             |             | Drug Fraud/Theft |           | ■ Ple   | a ■Trial   | Money      |           |
|-------------------------------------|-------|-------------|-------------|------------------|-----------|---------|------------|------------|-----------|
| _                                   | TOTAL | Immigration | Trafficking | Firearms         | /Embezzle | Robbery | Child Porn | Laundering | All Other |
|                                     | 485   | 31          | 156         | 98               | 77        | 20      | 17         | 14         | 72        |
| Mean Sentence (months)              | 48    | 12          | 68          | 39               | 14        | 70      | 63         | 55         | 61        |
| Median Sentence (months)            | 30    | 9           | 60          | 32               | 10        | 46      | 60         | 46         | 17        |
| IMPRISONMENT                        |       |             |             |                  |           |         |            |            |           |
| <b>Total Receiving Imprisonment</b> | 427   | 26          | 150         | 94               | 50        | 18      | 17         | 13         | 59        |
| Prison Only                         | 403   | 26          | 145         | 91               | 42        | 16      | 17         | 13         | 53        |
| Up to 12 Months                     | 71    | 14          | 17          | 10               | 13        | 3       | 1          | 2          | 11        |
| 13 to 60 Months                     | 205   | 11          | 57          | 63               | 29        | 4       | 11         | 7          | 23        |
| 61 to 120 Months                    | 86    | 1           | 53          | 17               | 0         | 4       | 3          | 3          | 5         |
| Over 120 Months                     | 41    | 0           | 18          | 1                | 0         | 5       | 2          | 1          | 14        |
| Prison and Alternatives             | 24    | 0           | 5           | 3                | 8         | 2       | 0          | 0          | 6         |
| PROBATION                           |       |             |             |                  |           |         |            |            |           |
| <b>Total Receiving Probation</b>    | 58    | 5           | 6           | 4                | 27        | 2       | 0          | 1          | 13        |
| Probation Only                      | 41    | 5           | 5           | 2                | 18        | 1       | 0          | 1          | 9         |
| Probation and Alternatives          | 17    | 0           | 1           | 2                | 9         | 1       | 0          | 0          | 4         |
| FINE ONLY                           | 0     | 0           | 0           | 0                | 0         | 0       | 0          | 0          | 0         |

# Citizenship, Guilty Pleas, and Trials

|                                     |       |             | . 8         |          | Fraud/Theft |         |            | Money      |           |  |
|-------------------------------------|-------|-------------|-------------|----------|-------------|---------|------------|------------|-----------|--|
| _                                   | TOTAL | Immigration | Trafficking | Firearms | /Embezzle   | Robbery | Child Porn | Laundering | All Other |  |
|                                     | 511   | 46          | 180         | 104      | 64          | 2       | 22         | 12         | 81        |  |
| Mean Sentence (months)              | 63    | 24          | 74          | 43       | 37          |         | 187        | 23         | 78        |  |
| Median Sentence (months)            | 46    | 23          | 63          | 38       | 24          |         | 171        | 23         | 33        |  |
| IMPRISONMENT                        |       |             |             |          |             |         |            |            |           |  |
| <b>Total Receiving Imprisonment</b> | 465   | 46          | 171         | 92       | 49          | 2       | 22         | 8          | 75        |  |
| Prison Only                         | 448   | 46          | 165         | 89       | 42          | 2       | 22         | 8          | 74        |  |
| Up to 12 Months                     | 43    | 16          | 7           | 5        | 5           | 0       | 0          | 0          | 10        |  |
| 13 to 60 Months                     | 229   | 28          | 68          | 65       | 25          | 0       | 3          | 8          | 32        |  |
| 61 to 120 Months                    | 108   | 2           | 65          | 17       | 8           | 1       | 5          | 0          | 10        |  |
| Over 120 Months                     | 68    | 0           | 25          | 2        | 4           | 1       | 14         | 0          | 22        |  |
| Prison and Alternatives             | 17    | 0           | 6           | 3        | 7           | 0       | 0          | 0          | 1         |  |
| PROBATION                           |       |             |             |          |             |         |            |            |           |  |
| <b>Total Receiving Probation</b>    | 46    | 0           | 9           | 12       | 15          | 0       | 0          | 4          | 6         |  |
| Probation Only                      | 31    | 0           | 7           | 11       | 8           | 0       | 0          | 2          | 3         |  |
| Probation and Alternatives          | 15    | 0           | 2           | 1        | 7           | 0       | 0          | 2          | 3         |  |
| FINE ONLY                           | 0     | 0           | 0           | 0        | 0           | 0       | 0          | 0          | 0         |  |

# Citizenship, Guilty Pleas, and Trials

|                                     |       | 2 01 01112  | Drug Fra |          |           | ■ Plea  | a ■Trial   | Money      | Money     |  |
|-------------------------------------|-------|-------------|----------|----------|-----------|---------|------------|------------|-----------|--|
| _                                   | TOTAL | Immigration |          | Firearms | /Embezzle | Robbery | Child Porn | Laundering | All Other |  |
|                                     | 1,143 | 171         | 303      | 78       | 308       | 35      | 18         | 43         | 187       |  |
| Mean Sentence (months)              | 45    | 18          | 78       | 43       | 28        | 107     | 82         | 59         | 24        |  |
| Median Sentence (months)            | 27    | 15          | 60       | 33       | 21        | 78      | 60         | 30         | 6         |  |
| IMPRISONMENT                        |       |             |          |          |           |         |            |            |           |  |
| <b>Total Receiving Imprisonment</b> | 979   | 165         | 293      | 75       | 250       | 35      | 18         | 38         | 105       |  |
| Prison Only                         | 919   | 163         | 279      | 74       | 229       | 33      | 18         | 30         | 93        |  |
| Up to 12 Months                     | 137   | 54          | 7        | 6        | 42        | 1       | 1          | 2          | 24        |  |
| 13 to 60 Months                     | 521   | 106         | 121      | 55       | 156       | 13      | 10         | 15         | 45        |  |
| 61 to 120 Months                    | 176   | 3           | 103      | 10       | 27        | 10      | 4          | 4          | 15        |  |
| Over 120 Months                     | 85    | 0           | 48       | 3        | 4         | 9       | 3          | 9          | 9         |  |
| Prison and Alternatives             | 60    | 2           | 14       | 1        | 21        | 2       | 0          | 8          | 12        |  |
| PROBATION                           |       |             |          |          |           |         |            |            |           |  |
| <b>Total Receiving Probation</b>    | 134   | 6           | 10       | 3        | 57        | 0       | 0          | 5          | 53        |  |
| Probation Only                      | 86    | 3           | 7        | 2        | 35        | 0       | 0          | 1          | 38        |  |
| Probation and Alternatives          | 48    | 3           | 3        | 1        | 22        | 0       | 0          | 4          | 15        |  |
| FINE ONLY                           | 30    | 0           | 0        | 0        | 1         | 0       | 0          | 0          | 29        |  |

# Citizenship, Guilty Pleas, and Trials

|                                     |       | _ 01 0141.12 | Drug  |          | Fraud/Theft | ■ Plea ■ Trial |            | Money      |           |
|-------------------------------------|-------|--------------|-------|----------|-------------|----------------|------------|------------|-----------|
| _                                   | TOTAL | Immigration  |       | Firearms | /Embezzle   | Robbery        | Child Porn | Laundering | All Other |
|                                     | 4,089 | 2,451        | 1,283 | 30       | 99          | 10             | 18         | 82         | 116       |
| Mean Sentence (months)              | 20    | 9            | 41    | 39       | 14          | 83             | 59         | 23         | 22        |
| Median Sentence (months)            | 12    | 6            | 33    | 24       | 8           | 57             | 62         | 13         | 4         |
| IMPRISONMENT                        |       |              |       |          |             |                |            |            |           |
| <b>Total Receiving Imprisonment</b> | 3,897 | 2,344        | 1,256 | 28       | 78          | 10             | 18         | 75         | 88        |
| Prison Only                         | 3,753 | 2,271        | 1,211 | 26       | 75          | 9              | 16         | 67         | 78        |
| Up to 12 Months                     | 1,800 | 1,637        | 53    | 2        | 36          | 0              | 0          | 26         | 46        |
| 13 to 60 Months                     | 1,715 | 630          | 959   | 20       | 36          | 6              | 9          | 35         | 20        |
| 61 to 120 Months                    | 198   | 4            | 172   | 2        | 1           | 0              | 7          | 4          | 8         |
| Over 120 Months                     | 40    | 0            | 27    | 2        | 2           | 3              | 0          | 2          | 4         |
| Prison and Alternatives             | 144   | 73           | 45    | 2        | 3           | 1              | 2          | 8          | 10        |
| PROBATION                           |       |              |       |          |             |                |            |            |           |
| <b>Total Receiving Probation</b>    | 192   | 107          | 27    | 2        | 21          | 0              | 0          | 7          | 28        |
| Probation Only                      | 154   | 89           | 15    | 2        | 18          | 0              | 0          | 5          | 25        |
| Probation and Alternatives          | 38    | 18           | 12    | 0        | 3           | 0              | 0          | 2          | 3         |
| FINE ONLY                           | 0     | 0            | 0     | 0        | 0           | 0              | 0          | 0          | 0         |

# Citizenship, Guilty Pleas, and Trials

|                                     |       |             |     | Fraud/Theft | Fraud/Theft |         |            |            |           |
|-------------------------------------|-------|-------------|-----|-------------|-------------|---------|------------|------------|-----------|
| _                                   | TOTAL | Immigration |     | Firearms    | /Embezzle   | Robbery | Child Porn | Laundering | All Other |
|                                     | 529   | 111         | 156 | 84          | 71          | 15      | 8          | 13         | 71        |
| Mean Sentence (months)              | 46    | 18          | 66  | 49          | 23          | 99      | 80         | 44         | 48        |
| Median Sentence (months)            | 30    | 12          | 60  | 38          | 13          | 64      | 76         | 41         | 18        |
| IMPRISONMENT                        |       |             |     |             |             |         |            |            |           |
| <b>Total Receiving Imprisonment</b> | 485   | 110         | 145 | 84          | 52          | 15      | 8          | 13         | 58        |
| Prison Only                         | 471   | 110         | 141 | 80          | 48          | 14      | 8          | 13         | 57        |
| Up to 12 Months                     | 86    | 53          | 8   | 4           | 7           | 0       | 0          | 1          | 13        |
| 13 to 60 Months                     | 258   | 54          | 63  | 60          | 35          | 5       | 2          | 9          | 30        |
| 61 to 120 Months                    | 95    | 3           | 55  | 14          | 5           | 5       | 6          | 3          | 4         |
| Over 120 Months                     | 32    | 0           | 15  | 2           | 1           | 4       | 0          | 0          | 10        |
| Prison and Alternatives             | 14    | 0           | 4   | 4           | 4           | 1       | 0          | 0          | 1         |
| PROBATION                           |       |             |     |             |             |         |            |            |           |
| <b>Total Receiving Probation</b>    | 42    | 1           | 11  | 0           | 18          | 0       | 0          | 0          | 12        |
| Probation Only                      | 31    | 1           | 7   | 0           | 14          | 0       | 0          | 0          | 9         |
| Probation and Alternatives          | 11    | 0           | 4   | 0           | 4           | 0       | 0          | 0          | 3         |
| FINE ONLY                           | 2     | 0           | 0   | 0           | 1           | 0       | 0          | 0          | 1         |

# Citizenship, Guilty Pleas, and Trials

|                                     |       |             | 9   |          |           | Fraud/Theft |            |            | Money     |  |  |
|-------------------------------------|-------|-------------|-----|----------|-----------|-------------|------------|------------|-----------|--|--|
| _                                   | TOTAL | Immigration |     | Firearms | /Embezzle | Robbery     | Child Porn | Laundering | All Other |  |  |
|                                     | 349   | 18          | 161 | 49       | 48        | 12          | 6          | 11         | 44        |  |  |
| Mean Sentence (months)              | 42    | 14          | 43  | 36       | 24        | 71          | 73         | 32         | 64        |  |  |
| Median Sentence (months)            | 27    | 12          | 30  | 25       | 24        | 56          | 60         | 18         | 13        |  |  |
| IMPRISONMENT                        |       |             |     |          |           |             |            |            |           |  |  |
| <b>Total Receiving Imprisonment</b> | 311   | 16          | 143 | 47       | 42        | 11          | 6          | 11         | 35        |  |  |
| Prison Only                         | 281   | 16          | 132 | 42       | 36        | 11          | 6          | 9          | 29        |  |  |
| Up to 12 Months                     | 52    | 5           | 22  | 5        | 9         | 2           | 0          | 0          | 9         |  |  |
| 13 to 60 Months                     | 167   | 11          | 79  | 30       | 25        | 3           | 4          | 8          | 7         |  |  |
| 61 to 120 Months                    | 37    | 0           | 19  | 6        | 2         | 4           | 1          | 1          | 4         |  |  |
| Over 120 Months                     | 25    | 0           | 12  | 1        | 0         | 2           | 1          | 0          | 9         |  |  |
| Prison and Alternatives             | 30    | 0           | 11  | 5        | 6         | 0           | 0          | 2          | 6         |  |  |
| PROBATION                           |       |             |     |          |           |             |            |            |           |  |  |
| <b>Total Receiving Probation</b>    | 38    | 2           | 18  | 2        | 6         | 1           | 0          | 0          | 9         |  |  |
| Probation Only                      | 24    | 2           | 9   | 1        | 4         | 1           | 0          | 0          | 7         |  |  |
| Probation and Alternatives          | 14    | 0           | 9   | 1        | 2         | 0           | 0          | 0          | 2         |  |  |
| FINE ONLY                           | 0     | 0           | 0   | 0        | 0         | 0           | 0          | 0          | 0         |  |  |