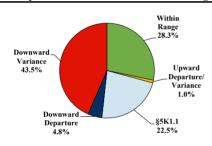

|         |            |            |           |  |
| <b>Total Receiving Probation</b>    | 29        | 0           | 7    | 3        | 16          | 0       | 0          | 0          | 3         |  |
| Probation Only                      | 19        | 0           | 3    | 1        | 14          | 0       | 0          | 0          | 1         |  |
| Probation and Alternatives          | 10        | 0           | 4    | 2        | 2           | 0       | 0          | 0          | 2         |  |
| FINE ONLY                           | 0         | 0           | 0    | 0        | 0           | 0       | 0          | 0          | 0         |  |

### **Middle District of Tennessee**

#### Fiscal Year 2019



#### Type of Crime



#### Sentence Imposed Relative to the Guideline Range



#### SENTENCING INFORMATION BY TYPE OF CRIME

#### **Number of Federal Offenders Over Time**



#### Race and Gender



#### Citizenship, Guilty Pleas, and Trials



| SENTENCING INFORMATIO               | \ <b>D</b> 1 1111 | E OF CIGINE | Drug |          | Fraud/Theft |         |            | Money |           |  |
|-------------------------------------|-------------------|-------------|------|----------|-------------|---------|------------|-------|-----------|--|
| _                                   | TOTAL             | Immigration |      | Firearms | /Embezzle   | Robbery | Child Porn | •     | All Other |  |
|                                     | 324               | 46          | 88   | 73       | 30          | 17      | 4          | 5     | 61        |  |
| Mean Sentence (months)