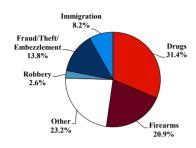

# Citizenship, Guilty Pleas, and Trials

|                                     |        | Drug        |        |          | Fraud/Theft |         |            | Money      |           |
|-------------------------------------|--------|-------------|--------|----------|-------------|---------|------------|------------|-----------|
|                                     | TOTAL  | Immigration |        | Firearms | /Embezzle   | Robbery | Child Porn | Laundering | All Other |
|                                     | 76,538 | 29,354      | 19,830 | 8,481    | 6,390       | 1,825   | 1,368      | 1,177      | 8,113     |
| Mean Sentence (months)              | 42     | 9           | 76     | 50       | 21          | 109     | 103        | 61         | 60        |
| Median Sentence (months)            | 18     | 6           | 60     | 39       | 12          | 92      | 84         | 33         | 12        |
| IMPRISONMENT                        |        |             |        |          |             |         |            |            |           |
| <b>Total Receiving Imprisonment</b> | 70,231 | 27,991      | 19,099 | 7,994    | 4,738       | 1,800   | 1,354      | 1,040      | 6,215     |
| Prison Only                         | 68,138 | 27,715      | 18,458 | 7,700    | 4,384       | 1,727   | 1,325      | 985        | 5,844     |
| Up to 12 Months                     | 24,869 | 19,835      | 1,252  | 487      | 1,357       | 36      | 27         | 152        | 1,723     |
| 13 to 60 Months                     | 27,136 | 7,730       | 8,088  | 5,048    | 2,566       | 502     | 404        | 466        | 2,332     |
| 61 to 120 Months                    | 9,799  | 144         | 5,599  | 1,736    | 382         | 601     | 553        | 198        | 586       |
| Over 120 Months                     | 6,334  | 6           | 3,519  | 429      | 79          | 588     | 341        | 169        | 1,203     |
| Prison and Alternatives             | 2,093  | 276         | 641    | 294      | 354         | 73      | 29         | 55         | 371       |
| PROBATION                           |        |             |        |          |             |         |            |            |           |
| <b>Total Receiving Probation</b>    | 5,888  | 1,361       | 729    | 487      | 1,573       | 25      | 13         | 137        | 1,563     |
| Probation Only                      | 4,558  | 1,168       | 521    | 306      | 1,192       | 17      | 10         | 89         | 1,255     |
| Probation and Alternatives          | 1,330  | 193         | 208    | 181      | 381         | 8       | 3          | 48         | 308       |
| FINE ONLY                           | 419    | 2           | 2      | 0        | 79          | 0       | 1          | 0          | 335       |