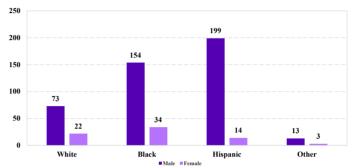

# ### Race and Gender ### 45,000 ### 45,000 ### 45,000 ### 45,000 ### 38,500 ### 38,500 ### 38,500 ### 38,500 ### 38,500 ### 13,707 ### 10,000 ### 5,000 ### 5,000 ### 1,619 ### 4,120 ### 2,197 ### 553 ### White Black Hispanic Other