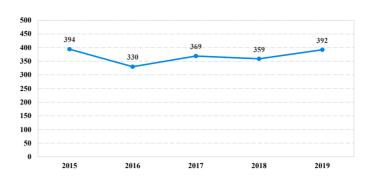

|
| <b>Total Receiving Probation</b>    | 50    | 0           | 4      | 8        | 22        | 1       | 0          | 0          | 15        |
| Probation Only                      | 45    | 0           | 4      | 8        | 18        | 1       | 0          | 0          | 14        |
| Probation and Alternatives          | 5     | 0           | 0      | 0        | 4         | 0       | 0          | 0          | 1         |
| FINE ONLV                           | 1     | 0           | 0      | 0        | 0         | 0       | 0          | 0          | 1         |

# Western District of Michigan

## Fiscal Year 2019



## Type of Crime



## Sentence Imposed Relative to the Guideline Range



## SENTENCING INFORMATION BY TYPE OF CRIME

#### **Number of Federal Offenders Over Time**



## 

## Citizenship, Guilty Pleas, and Trials

White



Hispanio

Other

|                                     |       |             | Drug |          | Fraud/Theft | ■ Plea  | Trial      | Money      |           |
|-------------------------------------|-------|-------------|------|----------|-------------|---------|------------|------------|-----------|
| _                                   | TOTAL | Immigration |      | Firearms | /Embezzle   | Robbery | Child Porn | Laundering | All Other |
|                                     | 392   | 89          | 97   | 49       | 72          | 9       | 8          | 1          | 67        |
| Mean Sentence (months)              | 59    | 7           | 105  | 66       | 23          | 90      | 176        |            | 78        |
| Median Senten