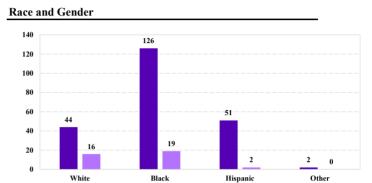

# Southern District of Alabama

# Citizenship, Guilty Pleas, and Trials

|                                     |       |             | Drug        |          | Fraud/Theft | ■ Plea  | I IIIdi    | Money      |           |
|-------------------------------------|-------|-------------|-------------|----------|-------------|---------|------------|------------|-----------|
| _                                   | TOTAL | Immigration | Trafficking | Firearms | /Embezzle   | Robbery | Child Porn | Laundering | All Other |
|                                     | 376   | 56          | 116         | 130      | 21          | 13      | 4          | 1          | 35        |
| Mean Sentence (months)              | 52    | 4           | 72          | 44       | 12          | 111     | 197        |            | 73        |
| Median Sentence (months)            | 30    | 3           | 60          | 36       | 3           | 77      | 154        |            | 18        |
| IMPRISONMENT                        |       |             |             |          |             |         |            |            |           |
| <b>Total Receiving Imprisonment</b> | 342   | 56          | 110         | 121      | 13          | 13      | 4          | 0          | 25        |
| Prison Only                         | 334   | 56          | 106         | 118      | 12          | 13      | 4          | 0          | 25        |
| Up to 12 Months                     | 81    | 52          | 11          | 9        | 5           | 0       | 0          | 0          | 4         |
| 13 to 60 Months                     | 159   | 4           | 49          | 86       | 6           | 4       | 0          | 0          | 10        |
| 61 to 120 Months                    | 55    | 0           | 25          | 17       | 1           | 4       | 1          | 0          | 7         |
| Over 120 Months                     | 39    | 0           | 21          | 6        | 0           | 5       | 3          | 0          | 4         |
| Prison and Alternatives             | 8     | 0           | 4           | 3        | 1           | 0       | 0          | 0          | 0         |
| PROBATION                           |       |             |             |          |             |         |            |            |           |
| <b>Total Receiving Probation</b>    | 34    | 0           | 6           | 9        | 8           | 0       | 0          | 1          | 10        |
| Probation Only                      | 30    | 0           | 6           | 7        | 8           | 0       | 0          | 1          | 8         |
| Probation and Alternatives          | 4     | 0           | 0           | 2        | 0           | 0       | 0          | 0          | 2         |
| FINE ONLY                           | 0     | 0           | 0           | 0        | 0           | 0       | 0          | 0          | 0         |