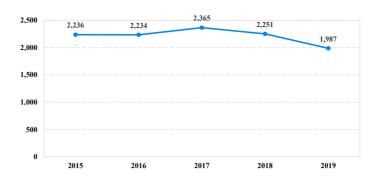

66          | 1              | 0          | 1          | 24        |
| Probation Only                      | 108   | 37          | 7    | 8        | 45          | 1              | 0          | 0          | 10        |
| Probation and Alternatives          | 50    | 1           | 9    | 4        | 21          | 0              | 0          | 1          | 14        |
| FINE ONLY                           | 0     | 0           | 0    | 0        | 0           | 0              | 0          | 0          | 0         |

# Southern District of Florida

# Fiscal Year 2019



Immigration Drugs 22.8% 22.8% Fraud/Theft/ Subsequent 21.0% Robbery 3.6% 15.3% 3.6%

# Sentence Imposed Relative to the Guideline Range



# SENTENCING INFORMATION BY TYPE OF CRIME

### **Number of Federal Offenders Over Time**



# 1,000 1,000 800 600 485 400 224 200 0 White Black Hispanic Other

# Citizenship, Guilty Pleas, and Trials



| SERVIEROS EN ORMETTO                | \ D1 111 | LOI CRIVIL  | Drug |          | Fraud/Theft | ■ Ple   | a ■Trial   | Money      |           |
|-------------------------------------|----------|-------------|------|----------|-------------|---------|------------|------------|-----------|
| _                                   | TOTAL    | Immigration |      | Firearms | /Embezzle   | Robbery | Child Porn | Laundering | All Other |
|                                     | 1,987    | 545         | 452  | 195      | 418         | 71      | 44         | 79         | 183       |
| Mean Sentence (months)              | 47       | 7           | 80   | 59       | 35          | 117     |