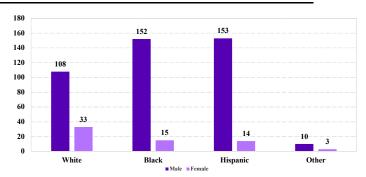

# ### Race and Gender ### 45,000 ### 45,000 ### 45,000 ### 45,000 ### 38,500 ### 38,500 ### 38,500 ### 38,500 ### 38,500 ### 13,707 ### 10,000 ### 5,000 ### 5,000 ### 1,619 ### 4,120 ### 2,197 ### 553 ### White Black Hispanic Other