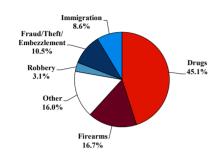

# SENTENCING INFORMATION BY TYPE OF CRIME

# Sentence Imposed Relative to the Guideline Range