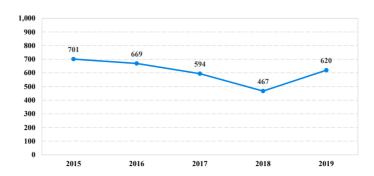

ng Probation</b>    | 23    | 1           | 1      | 7           | 9              | 0       | 0          | 0          | 5         |
| Probation Only                      | 11    | 1           | 1      | 3           | 4              | 0       | 0          | 0          | 2         |
| Probation and Alternatives          | 12    | 0           | 0      | 4           | 5              | 0       | 0          | 0          | 3         |
| FINE ONLY                           | 0     | 0           | 0      | 0           | 0              | 0       | 0          | 0          | 0         |

# **District of New Jersey**

## Fiscal Year 2019



Type of Crime



## Sentence Imposed Relative to the Guideline Range



## SENTENCING INFORMATION BY TYPE OF CRIME

#### **Number of Federal Offenders Over Time**





## Citizenship, Guilty Pleas, and Trials



|                                     |       | Drug        |             |          | Fraud/Theft | ■Plea ■Trial |            | Money      |           |
|-------------------------------------|-------|-------------|-------------|----------|-------------|--------------|------------|------------|-----------|
| _                                   | TOTAL | Immigration | Trafficking | Firearms | /Embezzle   | Robbery      | Child Porn | Laundering | All Other |
|                                     | 620   | 65          | 163         | 129      | 100         | 24           | 20         | 6          | 113       |
| Mean Sentence (months)              | 46    | 15          | 56          | 60       | 21          | 102          | 93         | 32