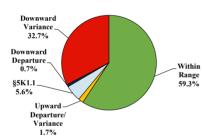

|
| <b>Total Receiving Probation</b>    | 158   | 38          | 16   | 12       | 66          | 1              | 0          | 1          | 24        |
| Probation Only                      | 108   | 37          | 7    | 8        | 45          | 1              | 0          | 0          | 10        |
| Probation and Alternatives          | 50    | 1           | 9    | 4        | 21          | 0              | 0          | 1          | 14        |
| FINE ONLY                           | 0     | 0           | 0    | 0        | 0           | 0              | 0          | 0          | 0         |

# Southern District of Florida

# Fiscal Year 2019



Immigration Drugs 22.8% 22.8% Fraud/Theft/ Subsequent 21.0% Robbery 3.6% 15.3% 3.6%

# Sentence Imposed Relative to the Guideline Range



# SENTENCING INFORMATION BY TYPE OF CRIME

### **Number of Federal Offenders Over Time**



# 1,000 1,000 800 600 485 400 224 200 0 White Black Hispanic Other

# Citizenship, Guilty Pleas, and Trials



| SERVIEROS EN ORMETTO                | \ D1 111 | LOI CRIVIL  | Drug |          | Fraud/Theft | ■ Ple   | a ■Trial   | Money      |           |
|-------------------------------------|----------|-------------|------|----------|-------------|---------|------------|------------|-----------|
| _                                   | TOTAL    | Immigration |      | Firearms | /Embezzle   | Robbery | Child Porn | Laundering | All Other |
|                                     | 1,987    | 545         | 452  | 195      | 418         | 71      | 44         | 79         | 183       |
| Mean Sentence