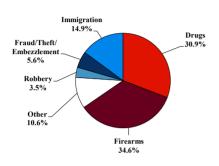

# SENTENCING INFORMATION BY TYPE OF CRIME

# Citizenship, Guilty Pleas, and Trials

|                                     |        | Drug        |        |          | Fraud/Theft |         |            | Money      |           |
|-------------------------------------|--------|-------------|--------|----------|-------------|---------|------------|------------|-----------|
|                                     | TOTAL  | Immigration |        | Firearms | /Embezzle   | Robbery | Child Porn | Laundering | All Other |
|                                     | 76,538 | 29,354      | 19,830 | 8,481    | 6,390       | 1,825   | 1,368      | 1,177      | 8,113     |
| Mean Sentence (months)              | 42     | 9           | 76     | 50       | 21          | 109     | 103        | 61         | 60        |
| Median Sentence (months)            | 18     | 6           | 60     | 39       | 12          | 92      | 84         | 33         | 12        |
| IMPRISONMENT                        |        |             |        |          |             |         |            |            |           |
| <b>Total Receiving Imprisonment</b> | 70,231 | 27,991      | 19,099 | 7,994    | 4,738       | 1,800   | 1,354      | 1,040      | 6,215     |
| Prison Only                         | 68,138 | 27,715      | 18,458 | 7,700    | 4,384       | 1,727   | 1,325      | 985        | 5,844     |
| Up to 12 Months                     | 24,869 | 19,835      | 1,252  | 487      | 1,357       | 36      | 27         | 152        | 1,723     |
| 13 to 60 Months                     | 27,136 | 7,730       | 8,088  | 5,048    | 2,566       | 502     | 404        | 466        | 2,332     |
| 61 to 120 Months                    | 9,799  | 144         | 5,599  | 1,736    | 382         | 601     | 553        | 198        | 586       |
| Over 120 Months                     | 6,334  | 6           | 3,519  | 429      | 79          | 588     | 341        | 169        | 1,203     |
| Prison and Alternatives             | 2,093  | 276         | 641    | 294      | 354         | 73      | 29         | 55         | 371       |
| PROBATION                           |        |             |        |          |             |         |            |            |           |
| <b>Total Receiving Probation</b>    | 5,888  | 1,361       | 729    | 487      | 1,573       | 25      | 13         | 137        | 1,563     |
| Probation Only                      | 4,558  | 1,168       | 521    | 306      | 1,192       | 17      | 10         | 89         | 1,255     |
| Probation and Alternatives          | 1,330  | 193         | 208    | 181      | 381         | 8       | 3          | 48         | 308       |
| FINE ONLY                           | 419    | 2           | 2      | 0        | 79          | 0       | 1          | 0          | 335       |