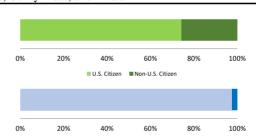

# Citizenship, Guilty Pleas, and Trials

| SENTENCING INFORMATION              | NDI III. | E OF CRIME  | Drug |          | Fraud/Theft ■ Plea ■ Trial |         |            | Money |           |
|-------------------------------------|----------|-------------|------|----------|----------------------------|---------|------------|-------|-----------|
|                                     | TOTAL    | Immigration |      | Firearms | /Embezzle                  | Robbery | Child Porn | •     | All Other |
|                                     | 193      | 0           | 67   | 57       | 18                         | 12      | 6          | 12    | 21        |
| Mean Sentence (months)              | 61       |             | 73   | 46       | 30                         | 101     | 100        | 64    | 59        |
| Median Sentence (months)            | 48       |             | 60   | 41       | 30                         | 78      | 72         | 60    | 12        |
| IMPRISONMENT                        |          |             |      |          |                            |         |            |       |           |
| <b>Total Receiving Imprisonment</b> | 177      | 0           | 67   | 56       | 14                         | 12      | 6          | 11    | 11        |
| Prison Only                         | 162      | 0           | 60   | 52       | 14                         | 11      | 6          | 10    | 9         |
| Up to 12 Months                     | 5        | 0           | 1    | 3        | 1                          | 0       | 0          | 0     | 0         |
| 13 to 60 Months                     | 96       | 0           | 28   | 40       | 12                         | 3       | 3          | 5     | 5         |
| 61 to 120 Months                    | 46       | 0           | 25   | 9        | 1                          | 5       | 1          | 4     | 1         |
| Over 120 Months                     | 15       | 0           | 6    | 0        | 0                          | 3       | 2          | 1     | 3         |
| Prison and Alternatives             | 15       | 0           | 7    | 4        | 0                          | 1       | 0          | 1     | 2         |
| PROBATION                           |          |             |      |          |                            |         |            |       |           |
| <b>Total Receiving Probation</b>    | 15       | 0           | 0    | 1        | 4                          | 0       | 0          | 1     | 9         |
| Probation Only                      | 8        | 0           | 0    | 1        | 2                          | 0       | 0          | 1     | 4         |
| Probation and Alternatives          | 7        | 0           | 0    | 0        | 2                          | 0       | 0          | 0     | 5         |
| FINE ONLY                           | 1        | 0           | 0    | 0        | 0                          | 0       | 0          | 0     | 1         |