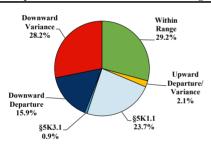

| 3           | 15                      | 9        | 23                          | 0       | 0          | 4          | 11        |
| Probation Only                      | 45       | 2           | 11                      | 5        | 16                          | 0       | 0          | 2          | 9         |
| Probation and Alternatives          | 20       | 1           | 4                       | 4        | 7                           | 0       | 0          | 2          | 2         |
| FINE ONLY                           | 0        | 0           | 0                       | 0        | 0                           | 0       | 0          | 0          | 0         |

# **Southern District of Ohio**

## Fiscal Year 2019



Type of Crime



## Sentence Imposed Relative to the Guideline Range



## SENTENCING INFORMATION BY TYPE OF CRIME

#### **Number of Federal Offenders Over Time**



#### Race and Gender



## Citizenship, Guilty Pleas, and Trials



|                                     |       |             | Drug        |          | Fraud/Theft | ■ Plea  | Trial      | Money      |           |
|-------------------------------------|-------|-------------|-------------|----------|-------------|---------|------------|------------|-----------|
| _                                   | TOTAL | Immigration | Trafficking | Firearms | /Embezzle   | Robbery | Child Porn | Laundering | All Other |
|                                     | 562   | 58          | 209         | 94       | 73          | 15      | 15         | 27         | 71        |
| Mean Sentence (months)              |