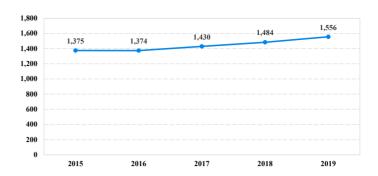

| 0          | 3          | 8         |
| Probation Only                      | 29    | 1           | 0                | 0        | 20        | 0       | 0          | 2          | 6         |
| Probation and Alternatives          | 17    | 0           | 4                | 4        | 6         | 0       | 0          | 1          | 2         |
| FINE ONLY                           | 0     | 0           | 0                | 0        | 0         | 0       | 0          | 0          | 0         |

## **Northern District of Texas**

#### Fiscal Year 2019



# Immigration 15.0% Fraud/Theft/ Embezzlement 9.3% Robbery 4.7% Other 12.0% Firearms 13.8%

#### Sentence Imposed Relative to the Guideline Range



#### SENTENCING INFORMATION BY TYPE OF CRIME

#### **Number of Federal Offenders Over Time**





#### Citizenship, Guilty Pleas, and Trials



| SERVIERO IN ORMITTO                 | V DI III | LOI CRIME   | Drug |          | Fraud/Theft | ■ Plea  | a ■Trial   | Money      |           |
|-------------------------------------|----------|-------------|------|----------|-------------|---------|------------|------------|-----------|
|                                     | TOTAL    | Immigration |      | Firearms | /Embezzle   | Robbery | Child Porn | Laundering | All Other |
|                                     | 1,556    | 234         | 700  | 214      | 145         | 73      | 26         | 6          | 158       |
| Mean Sentence (months)              | 80       | 23          | 107  | 58       | 37          | 105     | 132        | 153        | 87        |
| Median Sentence (months