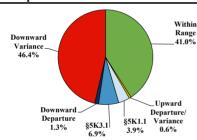

# Sentence Imposed Relative to the Guideline Range

# Citizenship, Guilty Pleas, and Trials

|                                     |        | Drug        |        |          | Fraud/Theft |         |            | Money      |           |
|-------------------------------------|--------|-------------|--------|----------|-------------|---------|------------|------------|-----------|
|                                     | TOTAL  | Immigration |        | Firearms | /Embezzle   | Robbery | Child Porn | Laundering | All Other |
|                                     | 76,538 | 29,354      | 19,830 | 8,481    | 6,390       | 1,825   | 1,368      | 1,177      | 8,113     |
| Mean Sentence (months)              | 42     | 9           | 76     | 50       | 21          | 109     | 103        | 61         | 60        |
| Median Sentence (months)            | 18     | 6           | 60     | 39       | 12          | 92      | 84         | 33         | 12        |
| IMPRISONMENT                        |        |             |        |          |             |         |            |            |           |
| <b>Total Receiving Imprisonment</b> | 70,231 | 27,991      | 19,099 | 7,994    | 4,738       | 1,800   | 1,354      | 1,040      | 6,215     |
| Prison Only                         | 68,138 | 27,715      | 18,458 | 7,700    | 4,384       | 1,727   | 1,325      | 985        | 5,844     |
| Up to 12 Months                     | 24,869 | 19,835      | 1,252  | 487      | 1,357       | 36      | 27         | 152        | 1,723     |
| 13 to 60 Months                     | 27,136 | 7,730       | 8,088  | 5,048    | 2,566       | 502     | 404        | 466        | 2,332     |
| 61 to 120 Months                    | 9,799  | 144         | 5,599  | 1,736    | 382         | 601     | 553        | 198        | 586       |
| Over 120 Months                     | 6,334  | 6           | 3,519  | 429      | 79          | 588     | 341        | 169        | 1,203     |
| Prison and Alternatives             | 2,093  | 276         | 641    | 294      | 354         | 73      | 29         | 55         | 371       |
| PROBATION                           |        |             |        |          |             |         |            |            |           |
| <b>Total Receiving Probation</b>    | 5,888  | 1,361       | 729    | 487      | 1,573       | 25      | 13         | 137        | 1,563     |
| Probation Only                      | 4,558  | 1,168       | 521    | 306      | 1,192       | 17      | 10         | 89         | 1,255     |
| Probation and Alternatives          | 1,330  | 193         | 208    | 181      | 381         | 8       | 3          | 48         | 308       |
| FINE ONLY                           | 419    | 2           | 2      | 0        | 79          | 0       | 1          | 0          | 335       |