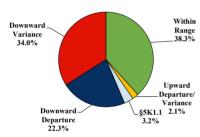

| 2        | 0            | 0    | 0        | 1           | 0              | 0          | 0          | 1         |

#### **Western District of Wisconsin**

#### Fiscal Year 2019



# Immigration 12.8% Fraud/Theft/ Embezzlement 9.6% Robbery 7.4% Other 20.7% Firearms 13.8%

#### Sentence Imposed Relative to the Guideline Range



#### SENTENCING INFORMATION BY TYPE OF CRIME

#### **Number of Federal Offenders Over Time**



# Race and Gender 90 80 79 70 60 57 40 30 28 20 10 White Black Hispanic Other

#### Citizenship, Guilty Pleas, and Trials



|                                     |       |             | Drug |          | Fraud/Theft | ■ Plea ■ Trial |            | Money      |           |
|-------------------------------------|-------|-------------|------|----------|-------------|----------------|------------|------------|-----------|
| _                                   | TOTAL | Immigration |      | Firearms | /Embezzle   | Robbery        | Child Porn | Laundering | All Other |
|                                     | 188   | 24          | 67   | 26       | 18          | 14             | 8          | 4