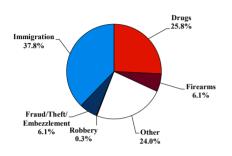

# Citizenship, Guilty Pleas, and Trials

|                                     |        | Drug        |        |          | Fraud/Theft |         |            | Money      |           |
|-------------------------------------|--------|-------------|--------|----------|-------------|---------|------------|------------|-----------|
|                                     | TOTAL  | Immigration |        | Firearms | /Embezzle   | Robbery | Child Porn | Laundering | All Other |
|                                     | 76,538 | 29,354      | 19,830 | 8,481    | 6,390       | 1,825   | 1,368      | 1,177      | 8,113     |
| Mean Sentence (months)              | 42     | 9           | 76     | 50       | 21          | 109     | 103        | 61         | 60        |
| Median Sentence (months)            | 18     | 6           | 60     | 39       | 12          | 92      | 84         | 33         | 12        |
| IMPRISONMENT                        |        |             |        |          |             |         |            |            |           |
| <b>Total Receiving Imprisonment</b> | 70,231 | 27,991      | 19,099 | 7,994    | 4,738       | 1,800   | 1,354      | 1,040      | 6,215     |
| Prison Only                         | 68,138 | 27,715      | 18,458 | 7,700    | 4,384       | 1,727   | 1,325      | 985        | 5,844     |
| Up to 12 Months                     | 24,869 | 19,835      | 1,252  | 487      | 1,357       | 36      | 27         | 152        | 1,723     |
| 13 to 60 Months                     | 27,136 | 7,730       | 8,088  | 5,048    | 2,566       | 502     | 404        | 466        | 2,332     |
| 61 to 120 Months                    | 9,799  | 144         | 5,599  | 1,736    | 382         | 601     | 553        | 198        | 586       |
| Over 120 Months                     | 6,334  | 6           | 3,519  | 429      | 79          | 588     | 341        | 169        | 1,203     |
| Prison and Alternatives             | 2,093  | 276         | 641    | 294      | 354         | 73      | 29         | 55         | 371       |
| PROBATION                           |        |             |        |          |             |         |            |            |           |
| <b>Total Receiving Probation</b>    | 5,888  | 1,361       | 729    | 487      | 1,573       | 25      | 13         | 137        | 1,563     |
| Probation Only                      | 4,558  | 1,168       | 521    | 306      | 1,192       | 17      | 10         | 89         | 1,255     |
| Probation and Alternatives          | 1,330  | 193         | 208    | 181      | 381         | 8       | 3          | 48         | 308       |
| FINE ONLY                           | 419    | 2           | 2      | 0        | 79          | 0       | 1          | 0          | 335       |