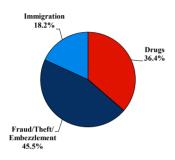

# Citizenship, Guilty Pleas, and Trials

|                                     |        | Drug        |        |          | Fraud/Theft |         |            | Money      |           |
|-------------------------------------|--------|-------------|--------|----------|-------------|---------|------------|------------|-----------|
|                                     | TOTAL  | Immigration |        | Firearms | /Embezzle   | Robbery | Child Porn | Laundering | All Other |
|                                     | 76,538 | 29,354      | 19,830 | 8,481    | 6,390       | 1,825   | 1,368      | 1,177      | 8,113     |
| Mean Sentence (months)              | 42     | 9           | 76     | 50       | 21          | 109     | 103        | 61         | 60        |
| Median Sentence (months)            | 18     | 6           | 60     | 39       | 12          | 92      | 84         | 33         | 12        |
| IMPRISONMENT                        |        |             |        |          |             |         |            |            |           |
| <b>Total Receiving Imprisonment</b> | 70,231 | 27,991      | 19,099 | 7,994    | 4,738       | 1,800   | 1,354      | 1,040      | 6,215     |
| Prison Only                         | 68,138 | 27,715      | 18,458 | 7,700    | 4,384       | 1,727   | 1,325      | 985        | 5,844     |
| Up to 12 Months                     | 24,869 | 19,835      | 1,252  | 487      | 1,357       | 36      | 27         | 152        | 1,723     |
| 13 to 60 Months                     | 27,136 | 7,730       | 8,088  | 5,048    | 2,566       | 502     | 404        | 466        | 2,332     |
| 61 to 120 Months                    | 9,799  | 144         | 5,599  | 1,736    | 382         | 601     | 553        | 198        | 586       |
| Over 120 Months                     | 6,334  | 6           | 3,519  | 429      | 79          | 588     | 341        | 169        | 1,203     |
| Prison and Alternatives             | 2,093  | 276         | 641    | 294      | 354         | 73      | 29         | 55         | 371       |
| PROBATION                           |        |             |        |          |             |         |            |            |           |
| <b>Total Receiving Probation</b>    | 5,888  | 1,361       | 729    | 487      | 1,573       | 25      | 13         | 137        | 1,563     |
| Probation Only                      | 4,558  | 1,168       | 521    | 306      | 1,192       | 17      | 10         | 89         | 1,255     |
| Probation and Alternatives          | 1,330  | 193         | 208    | 181      | 381         | 8       | 3          | 48         | 308       |
| FINE ONLY                           | 419    | 2           | 2      | 0        | 79          | 0       | 1          | 0          | 335       |