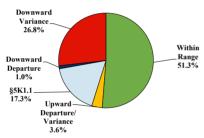

# Sentence Imposed Relative to the Guideline Range

# SENTENCING INFORMATION BY TYPE OF CRIME