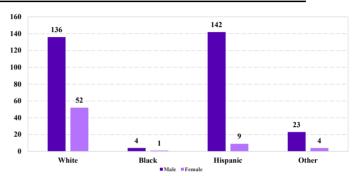

# ### Race and Gender ### 45,000 ### 45,000 ### 45,000 ### 45,000 ### 38,500 ### 38,500 ### 38,500 ### 38,500 ### 38,500 ### 13,707 ### 10,000 ### 5,000 ### 5,000 ### 1,619 ### 4,120 ### 2,197 ### 553 ### White Black Hispanic Other