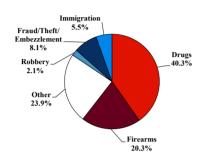

# SENTENCING INFORMATION BY TYPE OF CRIME

# Citizenship, Guilty Pleas, and Trials

|                                     |        | Drug        |        |          | Fraud/Theft |         |            | Money      |           |
|-------------------------------------|--------|-------------|--------|----------|-------------|---------|------------|------------|-----------|
|                                     | TOTAL  | Immigration |        | Firearms | /Embezzle   | Robbery | Child Porn | Laundering | All Other |
|                                     | 76,538 | 29,354      | 19,830 | 8,481    | 6,390       | 1,825   | 1,368      | 1,177      | 8,113     |
| Mean Sentence (months)              | 42     | 9           | 76     | 50       | 21          | 109     | 103        | 61         | 60        |
| Median Sentence (months)            | 18     | 6           | 60     | 39       | 12          | 92      | 84         | 33         | 12        |
| IMPRISONMENT                        |        |             |        |          |             |         |            |            |           |
| <b>Total Receiving Imprisonment</b> | 70,231 | 27,991      | 19,099 | 7,994    | 4,738       | 1,800   | 1,354      | 1,040      | 6,215     |
| Prison Only                         | 68,138 | 27,715      | 18,458 | 7,700    | 4,384       | 1,727   | 1,325      | 985        | 5,844     |
| Up to 12 Months                     | 24,869 | 19,835      | 1,252  | 487      | 1,357       | 36      | 27         | 152        | 1,723     |
| 13 to 60 Months                     | 27,136 | 7,730       | 8,088  | 5,048    | 2,566       | 502     | 404        | 466        | 2,332     |
| 61 to 120 Months                    | 9,799  | 144         | 5,599  | 1,736    | 382         | 601     | 553        | 198        | 586       |
| Over 120 Months                     | 6,334  | 6           | 3,519  | 429      | 79          | 588     | 341        | 169        | 1,203     |
| Prison and Alternatives             | 2,093  | 276         | 641    | 294      | 354         | 73      | 29         | 55         | 371       |
| PROBATION                           |        |             |        |          |             |         |            |            |           |
| <b>Total Receiving Probation</b>    | 5,888  | 1,361       | 729    | 487      | 1,573       | 25      | 13         | 137        | 1,563     |
| Probation Only                      | 4,558  | 1,168       | 521    | 306      | 1,192       | 17      | 10         | 89         | 1,255     |
| Probation and Alternatives          | 1,330  | 193         | 208    | 181      | 381         | 8       | 3          | 48         | 308       |
| FINE ONLY                           | 419    | 2           | 2      | 0        | 79          | 0       | 1          | 0          | 335       |