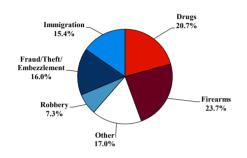

# SENTENCING INFORMATION BY TYPE OF CRIME

# Citizenship, Guilty Pleas, and Trials

|                                     |        | Drug        |        |          | Fraud/Theft |         |            | Money      |           |
|-------------------------------------|--------|-------------|--------|----------|-------------|---------|------------|------------|-----------|
|                                     | TOTAL  | Immigration |        | Firearms | /Embezzle   | Robbery | Child Porn | Laundering | All Other |
|                                     | 76,538 | 29,354      | 19,830 | 8,481    | 6,390       | 1,825   | 1,368      | 1,177      | 8,113     |
| Mean Sentence (months)              | 42     | 9           | 76     | 50       | 21          | 109     | 103        | 61         | 60        |
| Median Sentence (months)            | 18     | 6           | 60     | 39       | 12          | 92      | 84         | 33         | 12        |
| IMPRISONMENT                        |        |             |        |          |             |         |            |            |           |
| <b>Total Receiving Imprisonment</b> | 70,231 | 27,991      | 19,099 | 7,994    | 4,738       | 1,800   | 1,354      | 1,040      | 6,215     |
| Prison Only                         | 68,138 | 27,715      | 18,458 | 7,700    | 4,384       | 1,727   | 1,325      | 985        | 5,844     |
| Up to 12 Months                     | 24,869 | 19,835      | 1,252  | 487      | 1,357       | 36      | 27         | 152        | 1,723     |
| 13 to 60 Months                     | 27,136 | 7,730       | 8,088  | 5,048    | 2,566       | 502     | 404        | 466        | 2,332     |
| 61 to 120 Months                    | 9,799  | 144         | 5,599  | 1,736    | 382         | 601     | 553        | 198        | 586       |
| Over 120 Months                     | 6,334  | 6           | 3,519  | 429      | 79          | 588     | 341        | 169        | 1,203     |
| Prison and Alternatives             | 2,093  | 276         | 641    | 294      | 354         | 73      | 29         | 55         | 371       |
| PROBATION                           |        |             |        |          |             |         |            |            |           |
| <b>Total Receiving Probation</b>    | 5,888  | 1,361       | 729    | 487      | 1,573       | 25      | 13         | 137        | 1,563     |
| Probation Only                      | 4,558  | 1,168       | 521    | 306      | 1,192       | 17      | 10         | 89         | 1,255     |
| Probation and Alternatives          | 1,330  | 193         | 208    | 181      | 381         | 8       | 3          | 48         | 308       |
| FINE ONLY                           | 419    | 2           | 2      | 0        | 79          | 0       | 1          | 0          | 335       |