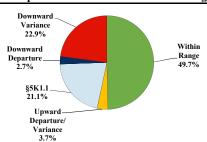

|      |          |             |         |            |       |           |
| <b>Total Receiving Probation</b>    | 2                | 1           | 0    | 0        | 1           | 0       | 0          | 0     | 0         |
| Probation Only                      | 2                | 1           | 0    | 0        | 1           | 0       | 0          | 0     | 0         |
| Probation and Alternatives          | 0                | 0           | 0    | 0        | 0           | 0       | 0          | 0     | 0         |
| FINE ONLY                           | 0                | 0           | 0    | 0        | 0           | 0       | 0          | 0     | 0         |

## **Northern District of Ohio**

## Fiscal Year 2019



Type of Crime



## Sentence Imposed Relative to the Guideline Range



#### SENTENCING INFORMATION BY TYPE OF CRIME

#### **Number of Federal Offenders Over Time**



#### Race and Gender



#### Citizenship, Guilty Pleas, and Trials



| SENTENCING INFORMATION              | VDI IIIE | OF CRIME    | Drug                    |          | ■ Plea ■ Trial  Fraud/Theft |         |            | Money      |           |
|-------------------------------------|----------|-------------|-------------------------|----------|-----------------------------|---------|------------|------------|-----------|
|                                     | TOTAL    | Immigration | Trafficking Trafficking | Firearms | /Embezzle                   | Robbery | Child Porn | Laundering | All Other |
|                                     | 901      | 131         | 337                     | 1