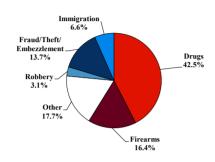

|       |             |             |          |             |         |            |            |           |
| <b>Total Receiving Probation</b>    | 60    | 0           | 2           | 2        | 28          | 1       | 0          | 2          | 25        |
| Probation Only                      | 50    | 0           | 2           | 2        | 23          | 1       | 0          | 2          | 20        |
| Probation and Alternatives          | 10    | 0           | 0           | 0        | 5           | 0       | 0          | 0          | 5         |
| FINE ONLY                           | 0     | 0           | 0           | 0        | 0           | 0       | 0          | 0          | 0         |

# **Central District of Illinois**

# Fiscal Year 2019



Type of Crime



# Sentence Imposed Relative to the Guideline Range



# SENTENCING INFORMATION BY TYPE OF CRIME

### **Number of Federal Offenders Over Time**



# Race and Gender 90 85 80 70 60 50 40 30 20 18 8 1 1 4 0 White Black Hispanic Other

# Citizenship, Guilty Pleas, and Trials



|                                     |       |             | Drug |          | Fraud/Theft | ■ Plea  | a ■Trial   | Money      |           |
|-------------------------------------|-------|-------------|------|----------|-------------|---------|------------|------------|-----------|
| _                                   | TOTAL | Immigration |      | Firearms | /Embezzle   | Robbery | Child Porn | Laundering | All Other |
|                                     | 226   | 15          | 95   | 37       | 31          | 7