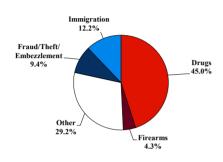

# **Eastern District of Arkansas**

### **Number of Federal Offenders Over Time**

Hispanic

Other

| SERVICE OF THE ORIGINAL PROPERTY OF THE PROPER |       | LOI CRIME   | Drug |          | Fraud/Theft | ■ Plea ■ Trial |            | Money      |           |
|--------------------------------------------------------------------------------------------------------------------------------------------------------------------------------------------------------------------------------------------------------------------------------------------------------------------------------------------------------------------------------------------------------------------------------------------------------------------------------------------------------------------------------------------------------------------------------------------------------------------------------------------------------------------------------------------------------------------------------------------------------------------------------------------------------------------------------------------------------------------------------------------------------------------------------------------------------------------------------------------------------------------------------------------------------------------------------------------------------------------------------------------------------------------------------------------------------------------------------------------------------------------------------------------------------------------------------------------------------------------------------------------------------------------------------------------------------------------------------------------------------------------------------------------------------------------------------------------------------------------------------------------------------------------------------------------------------------------------------------------------------------------------------------------------------------------------------------------------------------------------------------------------------------------------------------------------------------------------------------------------------------------------------------------------------------------------------------------------------------------------------|-------|-------------|------|----------|-------------|----------------|------------|------------|-----------|
| _                                                                                                                                                                                                                                                                                                                                                                                                                                                                                                                                                                                                                                                                                                                                                                                                                                                                                                                                                                                                                                                                                                                                                                                                                                                                                                                                                                                                                                                                                                                                                                                                                                                                                                                                                                                                                                                                                                                                                                                                                                                                                                                              | TOTAL | Immigration |      | Firearms | /Embezzle   | Robbery        | Child Porn | Laundering | All Other |
|                                                                                                                                                                                                                                                                                                                                                                                                                                                                                                                                                                                                                                                                                                                                                                                                                                                                                                                                                                                                                                                                                                                                                                                                                                                                                                                                                                                                                                                                                                                                                                                                                                                                                                                                                                                                                                                                                                                                                                                                                                                                                                                                | 564   | 54          | 180  | 95       | 37          | 6              | 7          | 2          | 183       |
| Mean Sentence (months)                                                                                                                                                                                                                                                                                                                                                                                                                                                                                                                                                                                                                                                                                                                                                                                                                                                                                                                                                                                                                                                                                                                                                                                                                                                                                                                                                                                                                                                                                                                                                                                                                                                                                                                                                                                                                                                                                                                                                                                                                                                                                                         | 46    | 4           | 83   | 64       | 26          | 48             | 104        |            | 15        |
| Median Sentence (months)                                                                                                                                                                                                                                                                                                                                                                                                                                                                                                                                                                                                                                                                                                                                                                                                                                                                                                                                                                                                                                                                                                                                                                                                                                                                                                                                                                                                                                                                                                                                                                                                                                                                                                                                                                                                                                                                                                                                                                                                                                                                                                       | 24    | 1           | 70   | 60       | 7           | 44             | 96         |            | 3         |
| IMPRISONMENT                                                                                                                                                                                                                                                                                                                                                                                                                                                                                                                                                                                                                                                                                                                                                                                                                                                                                                                                                                                                                                                                                                                                                                                                                                                                                                                                                                                                                                                                                                                                                                                                                                                                                                                                                                                                                                                                                                                                                                                                                                                                                                                   |       |             |      |          |             |                |            |            |           |
| <b>Total Receiving Imprisonment</b>                                                                                                                                                                                                                                                                                                                                                                                                                                                                                                                                                                                                                                                                                                                                                                                                                                                                                                                                                                                                                                                                                                                                                                                                                                                                                                                                                                                                                                                                                                                                                                                                                                                                                                                                                                                                                                                                                                                                                                                                                                                                                            | 519   | 54          | 172  | 92       | 22          | 6              | 7          | 1          | 165       |
| Prison Only                                                                                                                                                                                                                                                                                                                                                                                                                                                                                                                                                                                                                                                                                                                                                                                                                                                                                                                                                                                                                                                                                                                                                                                                                                                                                                                                                                                                                                                                                                                                                                                                                                                                                                                                                                                                                                                                                                                                                                                                                                                                                                                    | 513   | 54          | 170  | 90       | 22          | 6              | 7          | 1          | 163       |
| Up to 12 Months                                                                                                                                                                                                                                                                                                                                                                                                                                                                                                                                                                                                                                                                                                                                                                                                                                                                                                                                                                                                                                                                                                                                                                                                                                                                                                                                                                                                                                                                                                                                                                                                                                                                                                                                                                                                                                                                                                                                                                                                                                                                                                                | 195   | 49          | 8    | 2        | 4           | 0              | 0          | 0          | 132       |
| 13 to 60 Months                                                                                                                                                                                                                                                                                                                                                                                                                                                                                                                                                                                                                                                                                                                                                                                                                                                                                                                                                                                                                                                                                                                                                                                                                                                                                                                                                                                                                                                                                                                                                                                                                                                                                                                                                                                                                                                                                                                                                                                                                                                                                                                | 158   | 5           | 59   | 52       | 13          | 5              | 1          | 1          | 22        |
| 61 to 120 Months                                                                                                                                                                                                                                                                                                                                                                                                                                                                                                                                                                                                                                                                                                                                                                                                                                                                                                                                                                                                                                                                                                                                                                                                                                                                                                                                                                                                                                                                                                                                                                                                                                                                                                                                                                                                                                                                                                                                                                                                                                                                                                               | 110   | 0           | 69   | 30       | 4           | 1              | 3          | 0          | 3         |
| Over 120 Months                                                                                                                                                                                                                                                                                                                                                                                                                                                                                                                                                                                                                                                                                                                                                                                                                                                                                                                                                                                                                                                                                                                                                                                                                                                                                                                                                                                                                                                                                                                                                                                                                                                                                                                                                                                                                                                                                                                                                                                                                                                                                                                | 50    | 0           | 34   | 6        | 1           | 0              | 3          | 0          | 6         |
| Prison and Alternatives                                                                                                                                                                                                                                                                                                                                                                                                                                                                                                                                                                                                                                                                                                                                                                                                                                                                                                                                                                                                                                                                                                                                                                                                                                                                                                                                                                                                                                                                                                                                                                                                                                                                                                                                                                                                                                                                                                                                                                                                                                                                                                        | 6     | 0           | 2    | 2        | 0           | 0              | 0          | 0          | 2         |
| PROBATION                                                                                                                                                                                                                                                                                                                                                                                                                                                                                                                                                                                                                                                                                                                                                                                                                                                                                                                                                                                                                                                                                                                                                                                                                                                                                                                                                                                                                                                                                                                                                                                                                                                                                                                                                                                                                                                                                                                                                                                                                                                                                                                      |       |             |      |          |             |                |            |            |           |
| <b>Total Receiving Probation</b>                                                                                                                                                                                                                                                                                                                                                                                                                                                                                                                                                                                                                                                                                                                                                                                                                                                                                                                                                                                                                                                                                                                                                                                                                                                                                                                                                                                                                                                                                                                                                                                                                                                                                                                                                                                                                                                                                                                                                                                                                                                                                               | 45    | 0           | 8    | 3        | 15          | 0              | 0          | 1          | 18        |
| Probation Only                                                                                                                                                                                                                                                                                                                                                                                                                                                                                                                                                                                                                                                                                                                                                                                                                                                                                                                                                                                                                                                                                                                                                                                                                                                                                                                                                                                                                                                                                                                                                                                                                                                                                                                                                                                                                                                                                                                                                                                                                                                                                                                 | 38    | 0           | 8    | 1        | 15          | 0              | 0          | 1          | 13        |
| Probation and Alternatives                                                                                                                                                                                                                                                                                                                                                                                                                                                                                                                                                                                                                                                                                                                                                                                                                                                                                                                                                                                                                                                                                                                                                                                                                                                                                                                                                                                                                                                                                                                                                                                                                                                                                                                                                                                                                                                                                                                                                                                                                                                                                                     | 7     | 0           | 0    | 2        | 0           | 0              | 0          | 0          | 5         |
| FINE ONLY                                                                                                                                                                                                                                                                                                                                                                                                                                                                                                                                                                                                                                                                                                                                                                                                                                                                                                                                                                                                                                                                                                                                                                                                                                                                                                                                                                                                                                                                                                                                                                                                                                                                                                                                                                                                                                                                                                                                                                                                                                                                                                                      | 0     | 0           | 0    | 0        | 0           | 0              | 0          | 0          | 0         |