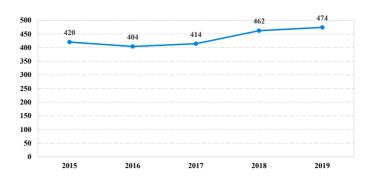

# Southern District of Alabama

# Fiscal Year 2019

Type of Crime

### **Number of Federal Offenders Over Time**

# Citizenship, Guilty Pleas, and Trials

|                                     |       |             | Drug        |          | Fraud/Theft | ■ Plea  | I IIIdi    | Money      |           |
|-------------------------------------|-------|-------------|-------------|----------|-------------|---------|------------|------------|-----------|
| _                                   | TOTAL | Immigration | Trafficking | Firearms | /Embezzle   | Robbery | Child Porn | Laundering | All Other |
|                                     | 376   | 56          | 116         | 130      | 21          | 13      | 4          | 1          | 35        |
| Mean Sentence (months)              | 52    | 4           | 72          | 44       | 12          | 111     | 197        |            | 73        |
| Median Sentence (months)            | 30    | 3           | 60          | 36       | 3           | 77      | 154        |            | 18        |
| IMPRISONMENT                        |       |             |             |          |             |         |            |            |           |
| <b>Total Receiving Imprisonment</b> | 342   | 56          | 110         | 121      | 13          | 13      | 4          | 0          | 25        |
| Prison Only                         | 334   | 56          | 106         | 118      | 12          | 13      | 4          | 0          | 25        |
| Up to 12 Months                     | 81    | 52          | 11          | 9        | 5           | 0       | 0          | 0          | 4         |
| 13 to 60 Months                     | 159   | 4           | 49          | 86       | 6           | 4       | 0          | 0          | 10        |
| 61 to 120 Months                    | 55    | 0           | 25          | 17       | 1           | 4       | 1          | 0          | 7         |
| Over 120 Months                     | 39    | 0           | 21          | 6        | 0           | 5       | 3          | 0          | 4         |
| Prison and Alternatives             | 8     | 0           | 4           | 3        | 1           | 0       | 0          | 0          | 0         |
| PROBATION                           |       |             |             |          |             |         |            |            |           |
| <b>Total Receiving Probation</b>    | 34    | 0           | 6           | 9        | 8           | 0       | 0          | 1          | 10        |
| Probation Only                      | 30    | 0           | 6           | 7        | 8           | 0       | 0          | 1          | 8         |
| Probation and Alternatives          | 4     | 0           | 0           | 2        | 0           | 0       | 0          | 0          | 2         |
| FINE ONLY                           | 0     | 0           | 0           | 0        | 0           | 0       | 0          | 0          | 0         |