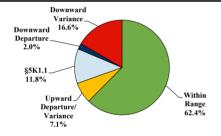

ving Probation</b>    | 46    | 1           | 4                | 4        | 26        | 0       | 0          | 3          | 8         |
| Probation Only                      | 29    | 1           | 0                | 0        | 20        | 0       | 0          | 2          | 6         |
| Probation and Alternatives          | 17    | 0           | 4                | 4        | 6         | 0       | 0          | 1          | 2         |
| FINE ONLY                           | 0     | 0           | 0                | 0        | 0         | 0       | 0          | 0          | 0         |

## **Northern District of Texas**

#### Fiscal Year 2019



# Immigration 15.0% Fraud/Theft/ Embezzlement 9.3% Robbery 4.7% Other 12.0% Firearms 13.8%

#### Sentence Imposed Relative to the Guideline Range



#### SENTENCING INFORMATION BY TYPE OF CRIME

#### **Number of Federal Offenders Over Time**





#### Citizenship, Guilty Pleas, and Trials



| SERVIERO IN ORMITTO                 | V DI III | LOI CRIME   | Drug |          | Fraud/Theft | ■ Plea  | a ■Trial   | Money      |           |
|-------------------------------------|----------|-------------|------|----------|-------------|---------|------------|------------|-----------|
|                                     | TOTAL    | Immigration |      | Firearms | /Embezzle   | Robbery | Child Porn | Laundering | All Other |
|                                     | 1,556    | 234         | 700  | 214      | 145         | 73      | 26         | 6          | 158       |
| Mean Sentence (months)              | 80       | 23          | 107  | 58