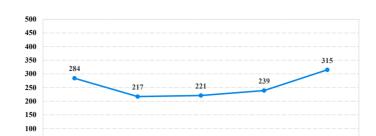

| 0           | 19   | 10           | 3           | 0              | 0          | 0          | 10        |
| Probation Only                      | 38      | 0           | 17   | 8            | 3           | 0              | 0          | 0          | 10        |
| Probation and Alternatives          | 4       | 0           | 2    | 2            | 0           | 0              | 0          | 0          | 0         |
| FINE ONLY                           | 0       | 0           | 0    | 0            | 0           | 0              | 0          | 0          | 0         |

### Southern District of West Virginia Number of Federal Offenders Over Time

#### Fiscal Year 2019



Type of Crime



#### Sentence Imposed Relative to the Guideline Range



#### SENTENCING INFORMATION BY TYPE OF CRIME



2017

2018

2019



#### Citizenship, Guilty Pleas, and Trials

2015

2016



|                                     |       |             | Drug        |          | Fraud/Theft | ■ Plea ■ Trial |            | Money      |           |
|-------------------------------------|-------|-------------|-------------|----------|-------------|----------------|------------|------------|-----------|
| _                                   | TOTAL | Immigration | Trafficking | Firearms | /Embezzle   | Robbery        | Child Porn | Laundering | All Other |
|                                     | 315   | 20          | 163         | 63       | 23          | 4              | 6          | 4          | 32        |
| Mean Sentence (months)              | 51    | 3           | 59          | 40       | 15