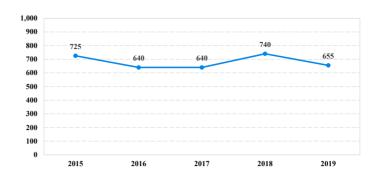

ing Probation</b>    | 27                | 0           | 6    | 5        | 5           | 0       | 0          | 0     | 11        |
| Probation Only                      | 14                | 0           | 2    | 1        | 4           | 0       | 0          | 0     | 7         |
| Probation and Alternatives          | 13                | 0           | 4    | 4        | 1           | 0       | 0          | 0     | 4         |
| FINE ONLY                           | 1                 | 0           | 0    | 0        | 1           | 0       | 0          | 0     | 0         |

# **Northern District of Illinois**

# Fiscal Year 2019



Type of Crime



# Sentence Imposed Relative to the Guideline Range



# SENTENCING INFORMATION BY TYPE OF CRIME

### **Number of Federal Offenders Over Time**





# Citizenship, Guilty Pleas, and Trials



|                                     |       | Di          |             |          | Fraud/Theft | ■ Plea  | a ■Trial   | Money      |           |
|-------------------------------------|-------|-------------|-------------|----------|-------------|---------|------------|------------|-----------|
| _                                   | TOTAL | Immigration | Trafficking | Firearms | /Embezzle   | Robbery | Child Porn | Laundering | All Other |
|                                     | 655   | 74          | 140         | 122      | 145         | 69      | 10         | 13         | 82        |
| Mean Sentence (months)              | 52    | 18          | 73          | 45       | 23          | 74      | 132        | 79         | 76        |
| Median