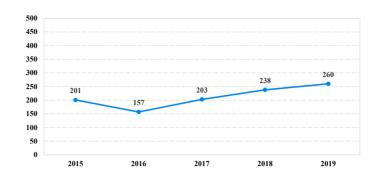

iving Probation</b>    | 54    | 0           | 4           | 11       | 19          | 0       | 0          | 0          | 20        |
| Probation Only                      | 38    | 0           | 1           | 5        | 15          | 0       | 0          | 0          | 17        |
| Probation and Alternatives          | 16    | 0           | 3           | 6        | 4           | 0       | 0          | 0          | 3         |
| FINE ONLY                           | 13    | 0           | 0           | 0        | 1           | 0       | 0          | 0          | 12        |

# Middle District of Alabama

# Fiscal Year 2019



**Type of Crime** 



# Sentence Imposed Relative to the Guideline Range



# SENTENCING INFORMATION BY TYPE OF CRIME

### **Number of Federal Offenders Over Time**





# Citizenship, Guilty Pleas, and Trials



|                                     |       | 2 01 01122  | Drug Fr |          |           | ■ Plea  | Trial      | Money      |           |
|-------------------------------------|-------|-------------|---------|----------|-----------|---------|------------|------------|-----------|
| _                                   | TOTAL | Immigration |         | Firearms | /Embezzle | Robbery | Child Porn | Laundering | All Other |
|                                     | 260   | 38          | 62      | 74       | 37        | 3       | 7          | 8          | 31        |
| Mean Sentence (months)              | 55    | 4           | 92      | 56       | 19        | 102     | 125        | 128        | 45        |
| Median Sentence (months)