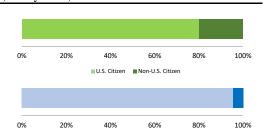

# Citizenship, Guilty Pleas, and Trials

|                                     |        | Drug        |        |          | Fraud/Theft |         |            | Money      |           |
|-------------------------------------|--------|-------------|--------|----------|-------------|---------|------------|------------|-----------|
|                                     | TOTAL  | Immigration |        | Firearms | /Embezzle   | Robbery | Child Porn | Laundering | All Other |
|                                     | 76,538 | 29,354      | 19,830 | 8,481    | 6,390       | 1,825   | 1,368      | 1,177      | 8,113     |
| Mean Sentence (months)              | 42     | 9           | 76     | 50       | 21          | 109     | 103        | 61         | 60        |
| Median Sentence (months)            | 18     | 6           | 60     | 39       | 12          | 92      | 84         | 33         | 12        |
| IMPRISONMENT                        |        |             |        |          |             |         |            |            |           |
| <b>Total Receiving Imprisonment</b> | 70,231 | 27,991      | 19,099 | 7,994    | 4,738       | 1,800   | 1,354      | 1,040      | 6,215     |
| Prison Only                         | 68,138 | 27,715      | 18,458 | 7,700    | 4,384       | 1,727   | 1,325      | 985        | 5,844     |
| Up to 12 Months                     | 24,869 | 19,835      | 1,252  | 487      | 1,357       | 36      | 27         | 152        | 1,723     |
| 13 to 60 Months                     | 27,136 | 7,730       | 8,088  | 5,048    | 2,566       | 502     | 404        | 466        | 2,332     |
| 61 to 120 Months                    | 9,799  | 144         | 5,599  | 1,736    | 382         | 601     | 553        | 198        | 586       |
| Over 120 Months                     | 6,334  | 6           | 3,519  | 429      | 79          | 588     | 341        | 169        | 1,203     |
| Prison and Alternatives             | 2,093  | 276         | 641    | 294      | 354         | 73      | 29         | 55         | 371       |
| PROBATION                           |        |             |        |          |             |         |            |            |           |
| <b>Total Receiving Probation</b>    | 5,888  | 1,361       | 729    | 487      | 1,573       | 25      | 13         | 137        | 1,563     |
| Probation Only                      | 4,558  | 1,168       | 521    | 306      | 1,192       | 17      | 10         | 89         | 1,255     |
| Probation and Alternatives          | 1,330  | 193         | 208    | 181      | 381         | 8       | 3          | 48         | 308       |
| FINE ONLY                           | 419    | 2           | 2      | 0        | 79          | 0       | 1          | 0          | 335       |