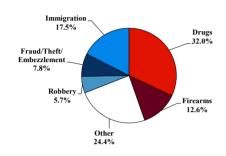

# Citizenship, Guilty Pleas, and Trials

|                                     |        | Drug        |        |          | Fraud/Theft |         |            | Money      |           |
|-------------------------------------|--------|-------------|--------|----------|-------------|---------|------------|------------|-----------|
|                                     | TOTAL  | Immigration |        | Firearms | /Embezzle   | Robbery | Child Porn | Laundering | All Other |
|                                     | 76,538 | 29,354      | 19,830 | 8,481    | 6,390       | 1,825   | 1,368      | 1,177      | 8,113     |
| Mean Sentence (months)              | 42     | 9           | 76     | 50       | 21          | 109     | 103        | 61         | 60        |
| Median Sentence (months)            | 18     | 6           | 60     | 39       | 12          | 92      | 84         | 33         | 12        |
| IMPRISONMENT                        |        |             |        |          |             |         |            |            |           |
| <b>Total Receiving Imprisonment</b> | 70,231 | 27,991      | 19,099 | 7,994    | 4,738       | 1,800   | 1,354      | 1,040      | 6,215     |
| Prison Only                         | 68,138 | 27,715      | 18,458 | 7,700    | 4,384       | 1,727   | 1,325      | 985        | 5,844     |
| Up to 12 Months                     | 24,869 | 19,835      | 1,252  | 487      | 1,357       | 36      | 27         | 152        | 1,723     |
| 13 to 60 Months                     | 27,136 | 7,730       | 8,088  | 5,048    | 2,566       | 502     | 404        | 466        | 2,332     |
| 61 to 120 Months                    | 9,799  | 144         | 5,599  | 1,736    | 382         | 601     | 553        | 198        | 586       |
| Over 120 Months                     | 6,334  | 6           | 3,519  | 429      | 79          | 588     | 341        | 169        | 1,203     |
| Prison and Alternatives             | 2,093  | 276         | 641    | 294      | 354         | 73      | 29         | 55         | 371       |
| PROBATION                           |        |             |        |          |             |         |            |            |           |
| <b>Total Receiving Probation</b>    | 5,888  | 1,361       | 729    | 487      | 1,573       | 25      | 13         | 137        | 1,563     |
| Probation Only                      | 4,558  | 1,168       | 521    | 306      | 1,192       | 17      | 10         | 89         | 1,255     |
| Probation and Alternatives          | 1,330  | 193         | 208    | 181      | 381         | 8       | 3          | 48         | 308       |
| FINE ONLY                           | 419    | 2           | 2      | 0        | 79          | 0       | 1          | 0          | 335       |