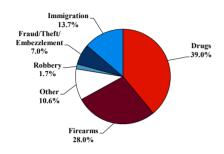

| 0     | 1         |
| PROBATION                           |         |             |      |          |             |         |            |       |           |
| <b>Total Receiving Probation</b>    | 15      | 0           | 2    | 3        | 7           | 0       | 0          | 0     | 3         |
| Probation Only                      | 10      | 0           | 0    | 2        | 5           | 0       | 0          | 0     | 3         |
| Probation and Alternatives          | 5       | 0           | 2    | 1        | 2           | 0       | 0          | 0     | 0         |
| FINE ONLY                           | 0       | 0           | 0    | 0        | 0           | 0       | 0          | 0     | 0         |

# **Northern District of Iowa**

# Fiscal Year 2019



# Type of Crime



# Sentence Imposed Relative to the Guideline Range



# SENTENCING INFORMATION BY TYPE OF CRIME

### **Number of Federal Offenders Over Time**



### Race and Gender



# Citizenship, Guilty Pleas, and Trials



| SERVICE OF THE ORIGINAL OF THE | , DI III | LOI CIMINE  | Drug |          | Fraud/Theft | ■ Plea ■ Trial |            | Money      |           |
|------------------------------------------------------------------------------------------------------------------------------------------------------------------------------------------------------------------------------------------------------------------------------------------------------------------------------------------------------------------------------------------------------------------------------------------------------