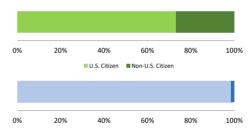

# Citizenship, Guilty Pleas, and Trials

|                                     |        | Drug        |        |          | Fraud/Theft |         |            | Money      |           |
|-------------------------------------|--------|-------------|--------|----------|-------------|---------|------------|------------|-----------|
|                                     | TOTAL  | Immigration |        | Firearms | /Embezzle   | Robbery | Child Porn | Laundering | All Other |
|                                     | 76,538 | 29,354      | 19,830 | 8,481    | 6,390       | 1,825   | 1,368      | 1,177      | 8,113     |
| Mean Sentence (months)              | 42     | 9           | 76     | 50       | 21          | 109     | 103        | 61         | 60        |
| Median Sentence (months)            | 18     | 6           | 60     | 39       | 12          | 92      | 84         | 33         | 12        |
| IMPRISONMENT                        |        |             |        |          |             |         |            |            |           |
| <b>Total Receiving Imprisonment</b> | 70,231 | 27,991      | 19,099 | 7,994    | 4,738       | 1,800   | 1,354      | 1,040      | 6,215     |
| Prison Only                         | 68,138 | 27,715      | 18,458 | 7,700    | 4,384       | 1,727   | 1,325      | 985        | 5,844     |
| Up to 12 Months                     | 24,869 | 19,835      | 1,252  | 487      | 1,357       | 36      | 27         | 152        | 1,723     |
| 13 to 60 Months                     | 27,136 | 7,730       | 8,088  | 5,048    | 2,566       | 502     | 404        | 466        | 2,332     |
| 61 to 120 Months                    | 9,799  | 144         | 5,599  | 1,736    | 382         | 601     | 553        | 198        | 586       |
| Over 120 Months                     | 6,334  | 6           | 3,519  | 429      | 79          | 588     | 341        | 169        | 1,203     |
| Prison and Alternatives             | 2,093  | 276         | 641    | 294      | 354         | 73      | 29         | 55         | 371       |
| PROBATION                           |        |             |        |          |             |         |            |            |           |
| <b>Total Receiving Probation</b>    | 5,888  | 1,361       | 729    | 487      | 1,573       | 25      | 13         | 137        | 1,563     |
| Probation Only                      | 4,558  | 1,168       | 521    | 306      | 1,192       | 17      | 10         | 89         | 1,255     |
| Probation and Alternatives          | 1,330  | 193         | 208    | 181      | 381         | 8       | 3          | 48         | 308       |
| FINE ONLY                           | 419    | 2           | 2      | 0        | 79          | 0       | 1          | 0          | 335       |