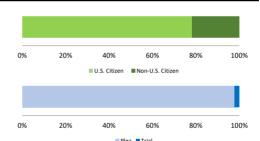

# Citizenship, Guilty Pleas, and Trials

|                                     |        | Drug        |        |          | Fraud/Theft |         |            | Money      |           |
|-------------------------------------|--------|-------------|--------|----------|-------------|---------|------------|------------|-----------|
|                                     | TOTAL  | Immigration |        | Firearms | /Embezzle   | Robbery | Child Porn | Laundering | All Other |
|                                     | 76,538 | 29,354      | 19,830 | 8,481    | 6,390       | 1,825   | 1,368      | 1,177      | 8,113     |
| Mean Sentence (months)              | 42     | 9           | 76     | 50       | 21          | 109     | 103        | 61         | 60        |
| Median Sentence (months)            | 18     | 6           | 60     | 39       | 12          | 92      | 84         | 33         | 12        |
| IMPRISONMENT                        |        |             |        |          |             |         |            |            |           |
| <b>Total Receiving Imprisonment</b> | 70,231 | 27,991      | 19,099 | 7,994    | 4,738       | 1,800   | 1,354      | 1,040      | 6,215     |
| Prison Only                         | 68,138 | 27,715      | 18,458 | 7,700    | 4,384       | 1,727   | 1,325      | 985        | 5,844     |
| Up to 12 Months                     | 24,869 | 19,835      | 1,252  | 487      | 1,357       | 36      | 27         | 152        | 1,723     |
| 13 to 60 Months                     | 27,136 | 7,730       | 8,088  | 5,048    | 2,566       | 502     | 404        | 466        | 2,332     |
| 61 to 120 Months                    | 9,799  | 144         | 5,599  | 1,736    | 382         | 601     | 553        | 198        | 586       |
| Over 120 Months                     | 6,334  | 6           | 3,519  | 429      | 79          | 588     | 341        | 169        | 1,203     |
| Prison and Alternatives             | 2,093  | 276         | 641    | 294      | 354         | 73      | 29         | 55         | 371       |
| PROBATION                           |        |             |        |          |             |         |            |            |           |
| <b>Total Receiving Probation</b>    | 5,888  | 1,361       | 729    | 487      | 1,573       | 25      | 13         | 137        | 1,563     |
| Probation Only                      | 4,558  | 1,168       | 521    | 306      | 1,192       | 17      | 10         | 89         | 1,255     |
| Probation and Alternatives          | 1,330  | 193         | 208    | 181      | 381         | 8       | 3          | 48         | 308       |
| FINE ONLY                           | 419    | 2           | 2      | 0        | 79          | 0       | 1          | 0          | 335       |