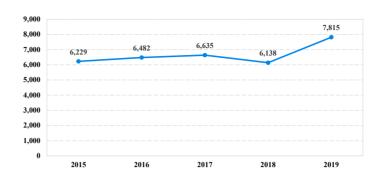

Receiving Probation</b>    | 77       | 0           | 23   | 2        | 33          | 1       | 0          | 0          | 18        |
| Probation Only                      | 66       | 0           | 22   | 1        | 27          | 1       | 0          | 0          | 15        |
| Probation and Alternatives          | 11       | 0           | 1    | 1        | 6           | 0       | 0          | 0          | 3         |
| FINE ONLY                           | 0        | 0           | 0    | 0        | 0           | 0       | 0          | 0          | 0         |

#### **Southern District of Texas**

#### Fiscal Year 2019



Type of Crime



#### Sentence Imposed Relative to the Guideline Range



#### SENTENCING INFORMATION BY TYPE OF CRIME

#### **Number of Federal Offenders Over Time**





#### Citizenship, Guilty Pleas, and Trials



|                                     |       |             | Drug        |          | Fraud/Theft | ■ Plea  | Trial      | Money      |           |
|-------------------------------------|-------|-------------|-------------|----------|-------------|---------|------------|------------|-----------|
| _                                   | TOTAL | Immigration | Trafficking | Firearms | /Embezzle   | Robbery | Child Porn | Laundering | All Other |
|                                     | 7,815 | 6,089       | 952         | 216      | 153         | 56      | 39         | 71         | 239       |
| Mean Sentence (months)              | 24    | 14          | 63          | 38       | 33          | 136     | 88         | 53         | 59        |
| Med