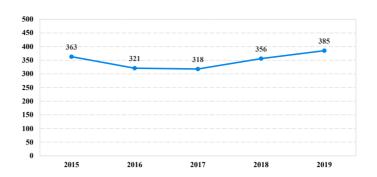

ing Probation</b>    | 57    | 0           | 22          | 6        | 19          | 0       | 1          | 0          | 9         |
| Probation Only                      | 42    | 0           | 18          | 4        | 13          | 0       | 1          | 0          | 6         |
| Probation and Alternatives          | 15    | 0           | 4           | 2        | 6           | 0       | 0          | 0          | 3         |
| FINE ONLY                           | 0     | 0           | 0           | 0        | 0           | 0       | 0          | 0          | 0         |

## **District of Montana**

## Fiscal Year 2019



**Type of Crime** 



## Sentence Imposed Relative to the Guideline Range



## SENTENCING INFORMATION BY TYPE OF CRIME

#### **Number of Federal Offenders Over Time**



## Race and Gender



## Citizenship, Guilty Pleas, and Trials



|                                     |       |             | Drug        |          | Fraud/Theft | ■ Plea  | ■ Trial    | Money      |           |
|-------------------------------------|-------|-------------|-------------|----------|-------------|---------|------------|------------|-----------|
| _                                   | TOTAL | Immigration | Trafficking | Firearms | /Embezzle   | Robbery | Child Porn | Laundering | All Other |
|                                     | 385   | 21          | 154         | 78       | 31          | 8       | 8          | 6          | 79        |
| Mean Sentence (months)              | 55    | 4           | 74          | 25       | 10          | 95      | 129        | 65         |