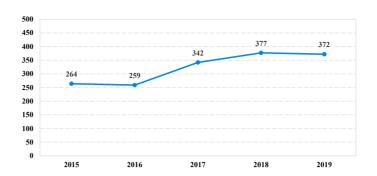

Total Receiving Probation</b>    | 9     | 1           | 0           | 0        | 4           | 0       | 0          | 0          | 4         |
| Probation Only                      | 8     | 1           | 0           | 0        | 3           | 0       | 0          | 0          | 4         |
| Probation and Alternatives          | 1     | 0           | 0           | 0        | 1           | 0       | 0          | 0          | 0         |
| FINE ONLY                           | 0     | 0           | 0           | 0        | 0           | 0       | 0          | 0          | 0         |

# **District of Idaho**

# Fiscal Year 2019



Type of Crime



# Sentence Imposed Relative to the Guideline Range



# SENTENCING INFORMATION BY TYPE OF CRIME

### **Number of Federal Offenders Over Time**



### Race and Gender



# Citizenship, Guilty Pleas, and Trials



| SENTENCING INFORMATIO               | \ <b>D</b> 1 1111 | E OF CIGINE | Drug |          | Fraud/Theft | ■ Ple   | a ■Trial   | Money |           |
|-------------------------------------|-------------------|-------------|------|----------|-------------|---------|------------|-------|-----------|
| _                                   | TOTAL             | Immigration |      | Firearms | /Embezzle   | Robbery | Child Porn | •     | All Other |
|                                     | 372               | 90          | 139  | 45       | 27          | 0       | 15         | 0     | 56        |
| Mean Sentence (months)              | 49                | 5           | 77   | 38       | 23          |         | 120        |       |