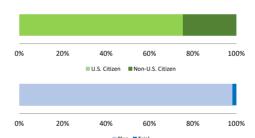

# Citizenship, Guilty Pleas, and Trials

|                                     |        | Drug        |        |          | Fraud/Theft |         |            | Money      |           |
|-------------------------------------|--------|-------------|--------|----------|-------------|---------|------------|------------|-----------|
|                                     | TOTAL  | Immigration |        | Firearms | /Embezzle   | Robbery | Child Porn | Laundering | All Other |
|                                     | 76,538 | 29,354      | 19,830 | 8,481    | 6,390       | 1,825   | 1,368      | 1,177      | 8,113     |
| Mean Sentence (months)              | 42     | 9           | 76     | 50       | 21          | 109     | 103        | 61         | 60        |
| Median Sentence (months)            | 18     | 6           | 60     | 39       | 12          | 92      | 84         | 33         | 12        |
| IMPRISONMENT                        |        |             |        |          |             |         |            |            |           |
| <b>Total Receiving Imprisonment</b> | 70,231 | 27,991      | 19,099 | 7,994    | 4,738       | 1,800   | 1,354      | 1,040      | 6,215     |
| Prison Only                         | 68,138 | 27,715      | 18,458 | 7,700    | 4,384       | 1,727   | 1,325      | 985        | 5,844     |
| Up to 12 Months                     | 24,869 | 19,835      | 1,252  | 487      | 1,357       | 36      | 27         | 152        | 1,723     |
| 13 to 60 Months                     | 27,136 | 7,730       | 8,088  | 5,048    | 2,566       | 502     | 404        | 466        | 2,332     |
| 61 to 120 Months                    | 9,799  | 144         | 5,599  | 1,736    | 382         | 601     | 553        | 198        | 586       |
| Over 120 Months                     | 6,334  | 6           | 3,519  | 429      | 79          | 588     | 341        | 169        | 1,203     |
| Prison and Alternatives             | 2,093  | 276         | 641    | 294      | 354         | 73      | 29         | 55         | 371       |
| PROBATION                           |        |             |        |          |             |         |            |            |           |
| <b>Total Receiving Probation</b>    | 5,888  | 1,361       | 729    | 487      | 1,573       | 25      | 13         | 137        | 1,563     |
| Probation Only                      | 4,558  | 1,168       | 521    | 306      | 1,192       | 17      | 10         | 89         | 1,255     |
| Probation and Alternatives          | 1,330  | 193         | 208    | 181      | 381         | 8       | 3          | 48         | 308       |
| FINE ONLY                           | 419    | 2           | 2      | 0        | 79          | 0       | 1          | 0          | 335       |