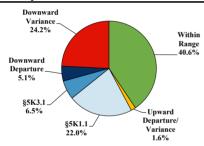

# Sentence Imposed Relative to the Guideline Range

# Citizenship, Guilty Pleas, and Trials

|                                     |        | Drug        |        |          | Fraud/Theft |         |            | Money      |           |
|-------------------------------------|--------|-------------|--------|----------|-------------|---------|------------|------------|-----------|
|                                     | TOTAL  | Immigration |        | Firearms | /Embezzle   | Robbery | Child Porn | Laundering | All Other |
|                                     | 76,538 | 29,354      | 19,830 | 8,481    | 6,390       | 1,825   | 1,368      | 1,177      | 8,113     |
| Mean Sentence (months)              | 42     | 9           | 76     | 50       | 21          | 109     | 103        | 61         | 60        |
| Median Sentence (months)            | 18     | 6           | 60     | 39       | 12          | 92      | 84         | 33         | 12        |
| IMPRISONMENT                        |        |             |        |          |             |         |            |            |           |
| <b>Total Receiving Imprisonment</b> | 70,231 | 27,991      | 19,099 | 7,994    | 4,738       | 1,800   | 1,354      | 1,040      | 6,215     |
| Prison Only                         | 68,138 | 27,715      | 18,458 | 7,700    | 4,384       | 1,727   | 1,325      | 985        | 5,844     |
| Up to 12 Months                     | 24,869 | 19,835      | 1,252  | 487      | 1,357       | 36      | 27         | 152        | 1,723     |
| 13 to 60 Months                     | 27,136 | 7,730       | 8,088  | 5,048    | 2,566       | 502     | 404        | 466        | 2,332     |
| 61 to 120 Months                    | 9,799  | 144         | 5,599  | 1,736    | 382         | 601     | 553        | 198        | 586       |
| Over 120 Months                     | 6,334  | 6           | 3,519  | 429      | 79          | 588     | 341        | 169        | 1,203     |
| Prison and Alternatives             | 2,093  | 276         | 641    | 294      | 354         | 73      | 29         | 55         | 371       |
| PROBATION                           |        |             |        |          |             |         |            |            |           |
| <b>Total Receiving Probation</b>    | 5,888  | 1,361       | 729    | 487      | 1,573       | 25      | 13         | 137        | 1,563     |
| Probation Only                      | 4,558  | 1,168       | 521    | 306      | 1,192       | 17      | 10         | 89         | 1,255     |
| Probation and Alternatives          | 1,330  | 193         | 208    | 181      | 381         | 8       | 3          | 48         | 308       |
| FINE ONLY                           | 419    | 2           | 2      | 0        | 79          | 0       | 1          | 0          | 335       |