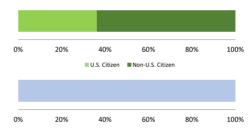

# Citizenship, Guilty Pleas, and Trials

|                                     |       |             | Drug        |          | Fraud/Theft | ■ Plea  | ■ Trial    | Money      |           |
|-------------------------------------|-------|-------------|-------------|----------|-------------|---------|------------|------------|-----------|
| _                                   | TOTAL | Immigration | Trafficking | Firearms | /Embezzle   | Robbery | Child Porn | Laundering | All Other |
|                                     | 545   | 46          | 137         | 205      | 64          | 22      | 3          | 7          | 61        |
| Mean Sentence (months)              | 59    | 7           | 101         | 53       | 15          | 87      | 206        | 59         | 49        |
| Median Sentence (months)            | 37    | 6           | 77          | 42       | 12          | 76      | 97         | 30         | 0         |
| IMPRISONMENT                        |       |             |             |          |             |         |            |            |           |
| <b>Total Receiving Imprisonment</b> | 478   | 46          | 133         | 194      | 44          | 22      | 3          | 7          | 29        |
| Prison Only                         | 447   | 45          | 122         | 183      | 39          | 21      | 3          | 7          | 27        |
| Up to 12 Months                     | 61    | 35          | 2           | 12       | 7           | 0       | 0          | 0          | 5         |
| 13 to 60 Months                     | 224   | 10          | 40          | 116      | 32          | 8       | 1          | 6          | 11        |
| 61 to 120 Months                    | 104   | 0           | 45          | 44       | 0           | 9       | 1          | 0          | 5         |
| Over 120 Months                     | 58    | 0           | 35          | 11       | 0           | 4       | 1          | 1          | 6         |
| Prison and Alternatives             | 31    | 1           | 11          | 11       | 5           | 1       | 0          | 0          | 2         |
| PROBATION                           |       |             |             |          |             |         |            |            |           |
| <b>Total Receiving Probation</b>    | 54    | 0           | 4           | 11       | 19          | 0       | 0          | 0          | 20        |
| Probation Only                      | 38    | 0           | 1           | 5        | 15          | 0       | 0          | 0          | 17        |
| Probation and Alternatives          | 16    | 0           | 3           | 6        | 4           | 0       | 0          | 0          | 3         |
| FINE ONLY                           | 13    | 0           | 0           | 0        | 1           | 0       | 0          | 0          | 12        |