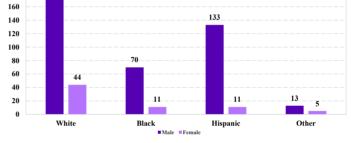

| 3                | 7         | 0              | 0          | 2          | 9         |
| Probation Only                      | 16    | 0           | 1           | 3                | 4         | 0              | 0          | 1          | 7         |
| Probation and Alternatives          | 6     | 0           | 0           | 0                | 3         | 0              | 0          | 1          | 2         |
| FINE ONLY                           | 0     | 0           | 0           | 0                | 0         | 0              | 0          | 0          | 0         |

# **District of Kansas**

# Fiscal Year 2019



**Type of Crime** 



# Sentence Imposed Relative to the Guideline Range



# SENTENCING INFORMATION BY TYPE OF CRIME

### **Number of Federal Offenders Over Time**







# Citizenship, Guilty Pleas, and Trials



|                                     |       | 2 01 0111112 | Drug |          | Fraud/Theft | ■ Plea ■ Trial |            | Money      |           |
|-------------------------------------|-------|--------------|------|----------|-------------|----------------|------------|------------|-----------|
| _                                   | TOTAL | Immigration  |      | Firearms | /Embezzle   | Robbery        | Child Porn | Laundering | All Other |
|                                     | 465   | 38           | 139  | 97       | 64          | 12             | 17         | 3          | 95        |
| Mean Sentence (months)              | 49    | 14           | 78   | 40       | 11          | 76             | 95         | 48         | 46        |
| Med