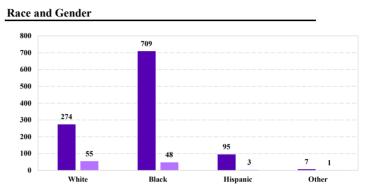

# ### Race and Gender ### 45,000 ### 45,000 ### 45,000 ### 45,000 ### 38,500 ### 38,500 ### 38,500 ### 38,500 ### 38,500 ### 13,707 ### 10,000 ### 5,000 ### 5,000 ### 1,619 ### 4,120 ### 2,197 ### 553 ### White Black Hispanic Other