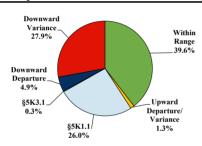

|      |             |           |         |            |            |           |
| <b>Total Receiving Probation</b>    | 56    | 0           | 11   | 11          | 10        | 2       | 0          | 3          | 19        |
| Probation Only                      | 36    | 0           | 6    | 5           | 7         | 2       | 0          | 2          | 14        |
| Probation and Alternatives          | 20    | 0           | 5    | 6           | 3         | 0       | 0          | 1          | 5         |
| FINE ONLY                           | 0     | 0           | 0    | 0           | 0         | 0       | 0          | 0          | 0         |

# **Eastern District of Pennsylvania**

## Fiscal Year 2019



Type of Crime



## Sentence Imposed Relative to the Guideline Range



## SENTENCING INFORMATION BY TYPE OF CRIME

#### **Number of Federal Offenders Over Time**





## Citizenship, Guilty Pleas, and Trials



|                                     |       |             | Drug        |          | Fraud/Theft | ■ Plea  | a Iriai    | Money      |           |
|-------------------------------------|-------|-------------|-------------|----------|-------------|---------|------------|------------|-----------|
| _                                   | TOTAL | Immigration | Trafficking | Firearms | /Embezzle   | Robbery | Child Porn | Laundering | All Other |
|                                     | 627   | 82          | 179         | 62       | 111         | 43      | 23         | 25         | 102       |
| Mean Sentence (months)              | 62    | 11          |