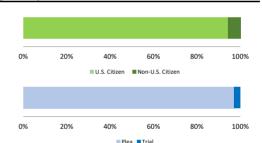

# Citizenship, Guilty Pleas, and Trials

|                                     |        | Drug        |        |          | Fraud/Theft |         |            | Money      |           |
|-------------------------------------|--------|-------------|--------|----------|-------------|---------|------------|------------|-----------|
|                                     | TOTAL  | Immigration |        | Firearms | /Embezzle   | Robbery | Child Porn | Laundering | All Other |
|                                     | 76,538 | 29,354      | 19,830 | 8,481    | 6,390       | 1,825   | 1,368      | 1,177      | 8,113     |
| Mean Sentence (months)              | 42     | 9           | 76     | 50       | 21          | 109     | 103        | 61         | 60        |
| Median Sentence (months)            | 18     | 6           | 60     | 39       | 12          | 92      | 84         | 33         | 12        |
| IMPRISONMENT                        |        |             |        |          |             |         |            |            |           |
| <b>Total Receiving Imprisonment</b> | 70,231 | 27,991      | 19,099 | 7,994    | 4,738       | 1,800   | 1,354      | 1,040      | 6,215     |
| Prison Only                         | 68,138 | 27,715      | 18,458 | 7,700    | 4,384       | 1,727   | 1,325      | 985        | 5,844     |
| Up to 12 Months                     | 24,869 | 19,835      | 1,252  | 487      | 1,357       | 36      | 27         | 152        | 1,723     |
| 13 to 60 Months                     | 27,136 | 7,730       | 8,088  | 5,048    | 2,566       | 502     | 404        | 466        | 2,332     |
| 61 to 120 Months                    | 9,799  | 144         | 5,599  | 1,736    | 382         | 601     | 553        | 198        | 586       |
| Over 120 Months                     | 6,334  | 6           | 3,519  | 429      | 79          | 588     | 341        | 169        | 1,203     |
| Prison and Alternatives             | 2,093  | 276         | 641    | 294      | 354         | 73      | 29         | 55         | 371       |
| PROBATION                           |        |             |        |          |             |         |            |            |           |
| <b>Total Receiving Probation</b>    | 5,888  | 1,361       | 729    | 487      | 1,573       | 25      | 13         | 137        | 1,563     |
| Probation Only                      | 4,558  | 1,168       | 521    | 306      | 1,192       | 17      | 10         | 89         | 1,255     |
| Probation and Alternatives          | 1,330  | 193         | 208    | 181      | 381         | 8       | 3          | 48         | 308       |
| FINE ONLY                           | 419    | 2           | 2      | 0        | 79          | 0       | 1          | 0          | 335       |