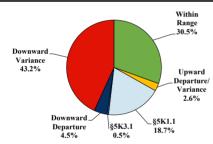

|       |             |      |          |             |         |            |            |           |
| <b>Total Receiving Probation</b>    | 41    | 2           | 1    | 2        | 15          | 0       | 0          | 0          | 21        |
| Probation Only                      | 27    | 2           | 0    | 1        | 12          | 0       | 0          | 0          | 12        |
| Probation and Alternatives          | 14    | 0           | 1    | 1        | 3           | 0       | 0          | 0          | 9         |
| FINE ONLY                           | 1     | 0           | 0    | 0        | 1           | 0       | 0          | 0          | 0         |

## **District of Minnesota**

## Fiscal Year 2019



Type of Crime



## Sentence Imposed Relative to the Guideline Range



## SENTENCING INFORMATION BY TYPE OF CRIME

#### **Number of Federal Offenders Over Time**



#### Race and Gender



## Citizenship, Guilty Pleas, and Trials



| SENTENCING INFORMATIO               | \ <b>D</b> 1 1111 | E OF CIGIME | Drug |          | Fraud/Theft | ■ Plea  | a ■Trial   | Money |           |
|-------------------------------------|-------------------|-------------|------|----------|-------------|---------|------------|-------|-----------|
| _                                   | TOTAL             | Immigration |      | Firearms | /Embezzle   | Robbery | Child Porn | •     | All Other |
|                                     | 382               | 15          | 139  | 45       | 71          | 20      | 20         | 6     | 66        |
| Mean Sentence (months)              |