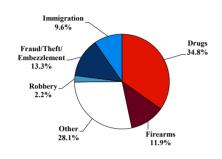

|         |             |          |          |           |             |            |            |           |
| <b>Total Receiving Probation</b>    | 111     | 35          | 21       | 5        | 34        | 0           | 2          | 5          | 9         |
| Probation Only                      | 106     | 35          | 21       | 4        | 30        | 0           | 2          | 5          | 9         |
| Probation and Alternatives          | 5       | 0           | 0        | 1        | 4         | 0           | 0          | 0          | 0         |
| FINE ONLY                           | 0       | 0           | 0        | 0        | 0         | 0           | 0          | 0          | 0         |

#### **District of Rhode Island**

#### Fiscal Year 2019



Type of Crime



#### Sentence Imposed Relative to the Guideline Range



#### SENTENCING INFORMATION BY TYPE OF CRIME

#### **Number of Federal Offenders Over Time**



### 

#### Citizenship, Guilty Pleas, and Trials



Hispanio

| SENTENCING INFORMATIO               | \ <b>D</b> 1 1111 | E OF CIGINE | Drug |          | Fraud/Theft ■Plea ■Trial |         |            | Money |           |
|-------------------------------------|-------------------|-------------|------|----------|--------------------------|---------|------------|-------|-----------|
| _                                   | TOTAL             | Immigration |      | Firearms | /Embezzle                | Robbery | Child Porn | •     | All Other |
|                                     | 135               | 13          | 47   | 16       | 18