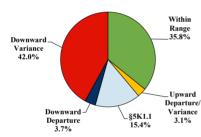

|     |          |           |             |            |            |           |
| <b>Total Receiving Probation</b>    | 46       | 4           | 4   | 1        | 24        | 0           | 0          | 0          | 13        |
| Probation Only                      | 42       | 3           | 2   | 1        | 23        | 0           | 0          | 0          | 13        |
| Probation and Alternatives          | 4        | 1           | 2   | 0        | 1         | 0           | 0          | 0          | 0         |
| FINE ONLY                           | 3        | 0           | 0   | 0        | 1         | 0           | 0          | 0          | 2         |

## **District of Maine**

## Fiscal Year 2019



Type of Crime



## Sentence Imposed Relative to the Guideline Range



#### SENTENCING INFORMATION BY TYPE OF CRIME

#### **Number of Federal Offenders Over Time**



#### Race and Gender



## Citizenship, Guilty Pleas, and Trials



| SENTENCING INFORMATION              | NDI III | L OF CRIME  | Drug |          | Fraud/Theft | ■ Plea  | ■Trial     | Money      |           |
|-------------------------------------|---------|-------------|------|----------|-------------|---------|------------|------------|-----------|
| _                                   | TOTAL   | Immigration |      | Firearms | /Embezzle   | Robbery | Child Porn | Laundering | All Other |
|                                     | 162     | 14          | 72   | 27       | 17          | 5       | 7          | 0          | 20        |
| Mean Sentence (months)              | 50      | 3