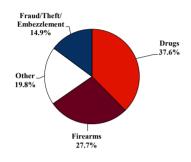

|
| PROBATION                           |       |             |      |          |                       |         |            |   |           |
| <b>Total Receiving Probation</b>    | 28    | 1           | 5    | 7        | 5                     | 0       | 0          | 0 | 10        |
| Probation Only                      | 20    | 1           | 3    | 3        | 4                     | 0       | 0          | 0 | 9         |
| Probation and Alternatives          | 8     | 0           | 2    | 4        | 1                     | 0       | 0          | 0 | 1         |
| FINE ONLY                           | 3     | 0           | 0    | 0        | 2                     | 0       | 1          | 0 | 0         |

## **Eastern District of Oklahoma**

## Fiscal Year 2019



## Type of Crime



## Sentence Imposed Relative to the Guideline Range



## SENTENCING INFORMATION BY TYPE OF CRIME

#### **Number of Federal Offenders Over Time**



#### Race and Gender



## Citizenship, Guilty Pleas, and Trials



| SENTENCING INFORMATIO               | , DI 1111 | E OF CIGINE | Drug | Fraud/Theft |           |         | Money      |   |           |
|-------------------------------------|-----------|-------------|------|-------------|-----------|---------|------------|---|-----------|
| _                                   | TOTAL     | Immigration |      | Firearms    | /Embezzle | Robbery | Child Porn | • | All Other |
|                                     | 101       | 0           | 38   | 28          | 15        | 0       | 3          | 0 | 17        |
| Mean Sentence (months)