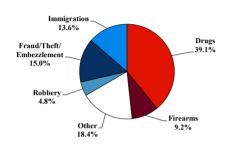

# Citizenship, Guilty Pleas, and Trials

|                                     |        | Drug        |        |          | Fraud/Theft |         |            | Money      |           |
|-------------------------------------|--------|-------------|--------|----------|-------------|---------|------------|------------|-----------|
|                                     | TOTAL  | Immigration |        | Firearms | /Embezzle   | Robbery | Child Porn | Laundering | All Other |
|                                     | 76,538 | 29,354      | 19,830 | 8,481    | 6,390       | 1,825   | 1,368      | 1,177      | 8,113     |
| Mean Sentence (months)              | 42     | 9           | 76     | 50       | 21          | 109     | 103        | 61         | 60        |
| Median Sentence (months)            | 18     | 6           | 60     | 39       | 12          | 92      | 84         | 33         | 12        |
| IMPRISONMENT                        |        |             |        |          |             |         |            |            |           |
| <b>Total Receiving Imprisonment</b> | 70,231 | 27,991      | 19,099 | 7,994    | 4,738       | 1,800   | 1,354      | 1,040      | 6,215     |
| Prison Only                         | 68,138 | 27,715      | 18,458 | 7,700    | 4,384       | 1,727   | 1,325      | 985        | 5,844     |
| Up to 12 Months                     | 24,869 | 19,835      | 1,252  | 487      | 1,357       | 36      | 27         | 152        | 1,723     |
| 13 to 60 Months                     | 27,136 | 7,730       | 8,088  | 5,048    | 2,566       | 502     | 404        | 466        | 2,332     |
| 61 to 120 Months                    | 9,799  | 144         | 5,599  | 1,736    | 382         | 601     | 553        | 198        | 586       |
| Over 120 Months                     | 6,334  | 6           | 3,519  | 429      | 79          | 588     | 341        | 169        | 1,203     |
| Prison and Alternatives             | 2,093  | 276         | 641    | 294      | 354         | 73      | 29         | 55         | 371       |
| PROBATION                           |        |             |        |          |             |         |            |            |           |
| <b>Total Receiving Probation</b>    | 5,888  | 1,361       | 729    | 487      | 1,573       | 25      | 13         | 137        | 1,563     |
| Probation Only                      | 4,558  | 1,168       | 521    | 306      | 1,192       | 17      | 10         | 89         | 1,255     |
| Probation and Alternatives          | 1,330  | 193         | 208    | 181      | 381         | 8       | 3          | 48         | 308       |
| FINE ONLY                           | 419    | 2           | 2      | 0        | 79          | 0       | 1          | 0          | 335       |