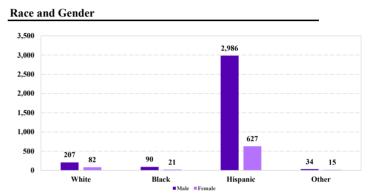

# ### Race and Gender ### 45,000 ### 45,000 ### 45,000 ### 45,000 ### 38,500 ### 38,500 ### 38,500 ### 38,500 ### 38,500 ### 13,707 ### 10,000 ### 5,000 ### 5,000 ### 1,619 ### 4,120 ### 2,197 ### 553 ### White Black Hispanic Other