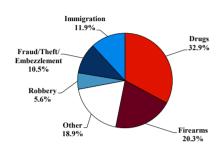

| 1         |
| PROBATION                           |       |             |      |          |             |         |            |            |           |
| <b>Total Receiving Probation</b>    | 9     | 0           | 0    | 0        | 5           | 0       | 0          | 0          | 4         |
| Probation Only                      | 4     | 0           | 0    | 0        | 2           | 0       | 0          | 0          | 2         |
| Probation and Alternatives          | 5     | 0           | 0    | 0        | 3           | 0       | 0          | 0          | 2         |
| FINE ONLY                           | 1     | 0           | 0    | 0        | 0           | 0       | 0          | 0          | 1         |

# **Southern District of Illinois**

# Fiscal Year 2019



Type of Crime



# Sentence Imposed Relative to the Guideline Range



# SENTENCING INFORMATION BY TYPE OF CRIME

### **Number of Federal Offenders Over Time**



### Race and Gender



# Citizenship, Guilty Pleas, and Trials



| SENTENCING INFORMATIO               | \ <b>D</b> 1 111 | E OF CIGINE | Drug | Fraud/Theft |           |         | Money      |            |           |
|-------------------------------------|------------------|-------------|------|-------------|-----------|---------|------------|------------|-----------|
| _                                   | TOTAL            | Immigration |      | Firearms    | /Embezzle | Robbery | Child Porn | Laundering | All Other |
|                                     | 286              | 34          | 94   | 58          | 30        | 16      | 12