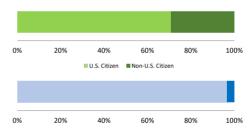

# Citizenship, Guilty Pleas, and Trials

|                                     |        | Drug        |        |          | Fraud/Theft |         |            | Money      |           |
|-------------------------------------|--------|-------------|--------|----------|-------------|---------|------------|------------|-----------|
|                                     | TOTAL  | Immigration |        | Firearms | /Embezzle   | Robbery | Child Porn | Laundering | All Other |
|                                     | 76,538 | 29,354      | 19,830 | 8,481    | 6,390       | 1,825   | 1,368      | 1,177      | 8,113     |
| Mean Sentence (months)              | 42     | 9           | 76     | 50       | 21          | 109     | 103        | 61         | 60        |
| Median Sentence (months)            | 18     | 6           | 60     | 39       | 12          | 92      | 84         | 33         | 12        |
| IMPRISONMENT                        |        |             |        |          |             |         |            |            |           |
| <b>Total Receiving Imprisonment</b> | 70,231 | 27,991      | 19,099 | 7,994    | 4,738       | 1,800   | 1,354      | 1,040      | 6,215     |
| Prison Only                         | 68,138 | 27,715      | 18,458 | 7,700    | 4,384       | 1,727   | 1,325      | 985        | 5,844     |
| Up to 12 Months                     | 24,869 | 19,835      | 1,252  | 487      | 1,357       | 36      | 27         | 152        | 1,723     |
| 13 to 60 Months                     | 27,136 | 7,730       | 8,088  | 5,048    | 2,566       | 502     | 404        | 466        | 2,332     |
| 61 to 120 Months                    | 9,799  | 144         | 5,599  | 1,736    | 382         | 601     | 553        | 198        | 586       |
| Over 120 Months                     | 6,334  | 6           | 3,519  | 429      | 79          | 588     | 341        | 169        | 1,203     |
| Prison and Alternatives             | 2,093  | 276         | 641    | 294      | 354         | 73      | 29         | 55         | 371       |
| PROBATION                           |        |             |        |          |             |         |            |            |           |
| <b>Total Receiving Probation</b>    | 5,888  | 1,361       | 729    | 487      | 1,573       | 25      | 13         | 137        | 1,563     |
| Probation Only                      | 4,558  | 1,168       | 521    | 306      | 1,192       | 17      | 10         | 89         | 1,255     |
| Probation and Alternatives          | 1,330  | 193         | 208    | 181      | 381         | 8       | 3          | 48         | 308       |
| FINE ONLY                           | 419    | 2           | 2      | 0        | 79          | 0       | 1          | 0          | 335       |