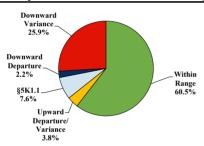

|             |                |            |            |           |
| <b>Total Receiving Probation</b>    | 363   | 139         | 76  | 25       | 38          | 1              | 0          | 6          | 78        |
| Probation Only                      | 318   | 114         | 69  | 20       | 36          | 1              | 0          | 6          | 72        |
| Probation and Alternatives          | 45    | 25          | 7   | 5        | 2           | 0              | 0          | 0          | 6         |
| FINE ONLV                           | 4     | 1           | 0   | 0        | 3           | 0              | 0          | 0          | 0         |

# **Eastern District of Arkansas**

# Fiscal Year 2019



Type of Crime



# Sentence Imposed Relative to the Guideline Range



# SENTENCING INFORMATION BY TYPE OF CRIME

### **Number of Federal Offenders Over Time**









Hispanic

Other

| SERVICE OF THE ORIGINAL PROPERTY OF THE PROPER |       | LOI CRIME   | Drug |          | Fraud/Theft | ■ Plea ■ Trial |            | Money      |           |
|------------------------------------------------------------------------------------------------------------------------------------------------------------------------------------------------------------------------------------------------------------------------------------------------------------------------------------------------------------------------------------------------------------------------------------------------------------------------------------------------------------------------------------------