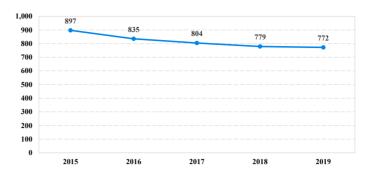

n</b>    | 129   | 0           | 22          | 31           | 41        | 0       | 0          | 9          | 26        |
| Probation Only                      | 105   | 0           | 13          | 26           | 33        | 0       | 0          | 8          | 25        |
| Probation and Alternatives          | 24    | 0           | 9           | 5            | 8         | 0       | 0          | 1          | 1         |
| FINE ONLY                           | 0     | 0           | 0           | 0            | 0         | 0       | 0          | 0          | 0         |

# Western District of Missouri

## Fiscal Year 2019



**Type of Crime** 



## Sentence Imposed Relative to the Guideline Range



## SENTENCING INFORMATION BY TYPE OF CRIME

#### **Number of Federal Offenders Over Time**





## Citizenship, Guilty Pleas, and Trials



|                                     |       |             | Drug        |          | Fraud/Theft | ■ Plea  | a ■Trial   | Money      |           |
|-------------------------------------|-------|-------------|-------------|----------|-------------|---------|------------|------------|-----------|
| _                                   | TOTAL | Immigration | Trafficking | Firearms | /Embezzle   | Robbery | Child Porn | Laundering | All Other |
|                                     | 772   | 40          | 266         | 218      | 52          | 32      | 46         | 34         | 84        |
| Mean Sentence (months)              | 85    | 16          | 104         | 66       | 15          | 123     | 113        | 118        | 109       |
| Media