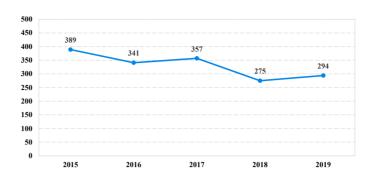

ing Probation</b>    | 32    | 1           | 4           | 8        | 13          | 0       | 0          | 0          | 6         |
| Probation Only                      | 28    | 1           | 3           | 8        | 10          | 0       | 0          | 0          | 6         |
| Probation and Alternatives          | 4     | 0           | 1           | 0        | 3           | 0       | 0          | 0          | 0         |
| FINE ONLY                           | 46    | 0           | 0           | 0        | 15          | 0       | 0          | 0          | 31        |

# **Eastern District of Louisiana**

# Fiscal Year 2019



Type of Crime



# Sentence Imposed Relative to the Guideline Range



# SENTENCING INFORMATION BY TYPE OF CRIME

### **Number of Federal Offenders Over Time**



### Race and Gender



# Citizenship, Guilty Pleas, and Trials



| SENTENCING INFORMATIO               | \ <b>D</b> 1 1111 | E OF CRIME  | Drug |          | Fraud/Theft | ■ Plea  | a ■Trial   | Money |           |
|-------------------------------------|-------------------|-------------|------|----------|-------------|---------|------------|-------|-----------|
| _                                   | TOTAL             | Immigration |      | Firearms | /Embezzle   | Robbery | Child Porn | •     | All Other |
|                                     | 294               | 40          | 115  | 27       | 44          | 14      | 7          | 2     | 45        |
| Mean Sentence (months)              | 58                | 5           | 83   | 64       | 10          | 136     | 93         |       |