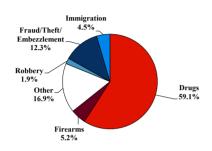

# SENTENCING INFORMATION BY TYPE OF CRIME

# Citizenship, Guilty Pleas, and Trials

|                                     |        | Drug        |        |          | Fraud/Theft |         |            | Money      |           |
|-------------------------------------|--------|-------------|--------|----------|-------------|---------|------------|------------|-----------|
|                                     | TOTAL  | Immigration |        | Firearms | /Embezzle   | Robbery | Child Porn | Laundering | All Other |
|                                     | 76,538 | 29,354      | 19,830 | 8,481    | 6,390       | 1,825   | 1,368      | 1,177      | 8,113     |
| Mean Sentence (months)              | 42     | 9           | 76     | 50       | 21          | 109     | 103        | 61         | 60        |
| Median Sentence (months)            | 18     | 6           | 60     | 39       | 12          | 92      | 84         | 33         | 12        |
| IMPRISONMENT                        |        |             |        |          |             |         |            |            |           |
| <b>Total Receiving Imprisonment</b> | 70,231 | 27,991      | 19,099 | 7,994    | 4,738       | 1,800   | 1,354      | 1,040      | 6,215     |
| Prison Only                         | 68,138 | 27,715      | 18,458 | 7,700    | 4,384       | 1,727   | 1,325      | 985        | 5,844     |
| Up to 12 Months                     | 24,869 | 19,835      | 1,252  | 487      | 1,357       | 36      | 27         | 152        | 1,723     |
| 13 to 60 Months                     | 27,136 | 7,730       | 8,088  | 5,048    | 2,566       | 502     | 404        | 466        | 2,332     |
| 61 to 120 Months                    | 9,799  | 144         | 5,599  | 1,736    | 382         | 601     | 553        | 198        | 586       |
| Over 120 Months                     | 6,334  | 6           | 3,519  | 429      | 79          | 588     | 341        | 169        | 1,203     |
| Prison and Alternatives             | 2,093  | 276         | 641    | 294      | 354         | 73      | 29         | 55         | 371       |
| PROBATION                           |        |             |        |          |             |         |            |            |           |
| <b>Total Receiving Probation</b>    | 5,888  | 1,361       | 729    | 487      | 1,573       | 25      | 13         | 137        | 1,563     |
| Probation Only                      | 4,558  | 1,168       | 521    | 306      | 1,192       | 17      | 10         | 89         | 1,255     |
| Probation and Alternatives          | 1,330  | 193         | 208    | 181      | 381         | 8       | 3          | 48         | 308       |
| FINE ONLY                           | 419    | 2           | 2      | 0        | 79          | 0       | 1          | 0          | 335       |