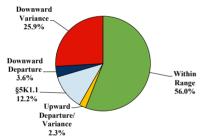

# Sentence Imposed Relative to the Guideline Range

# SENTENCING INFORMATION BY TYPE OF CRIME

# Citizenship, Guilty Pleas, and Trials

|                                     |        | Drug        |        |          | Fraud/Theft |         |            | Money      |           |
|-------------------------------------|--------|-------------|--------|----------|-------------|---------|------------|------------|-----------|
|                                     | TOTAL  | Immigration |        | Firearms | /Embezzle   | Robbery | Child Porn | Laundering | All Other |
|                                     | 76,538 | 29,354      | 19,830 | 8,481    | 6,390       | 1,825   | 1,368      | 1,177      | 8,113     |
| Mean Sentence (months)              | 42     | 9           | 76     | 50       | 21          | 109     | 103        | 61         | 60        |
| Median Sentence (months)            | 18     | 6           | 60     | 39       | 12          | 92      | 84         | 33         | 12        |
| IMPRISONMENT                        |        |             |        |          |             |         |            |            |           |
| <b>Total Receiving Imprisonment</b> | 70,231 | 27,991      | 19,099 | 7,994    | 4,738       | 1,800   | 1,354      | 1,040      | 6,215     |
| Prison Only                         | 68,138 | 27,715      | 18,458 | 7,700    | 4,384       | 1,727   | 1,325      | 985        | 5,844     |
| Up to 12 Months                     | 24,869 | 19,835      | 1,252  | 487      | 1,357       | 36      | 27         | 152        | 1,723     |
| 13 to 60 Months                     | 27,136 | 7,730       | 8,088  | 5,048    | 2,566       | 502     | 404        | 466        | 2,332     |
| 61 to 120 Months                    | 9,799  | 144         | 5,599  | 1,736    | 382         | 601     | 553        | 198        | 586       |
| Over 120 Months                     | 6,334  | 6           | 3,519  | 429      | 79          | 588     | 341        | 169        | 1,203     |
| Prison and Alternatives             | 2,093  | 276         | 641    | 294      | 354         | 73      | 29         | 55         | 371       |
| PROBATION                           |        |             |        |          |             |         |            |            |           |
| <b>Total Receiving Probation</b>    | 5,888  | 1,361       | 729    | 487      | 1,573       | 25      | 13         | 137        | 1,563     |
| Probation Only                      | 4,558  | 1,168       | 521    | 306      | 1,192       | 17      | 10         | 89         | 1,255     |
| Probation and Alternatives          | 1,330  | 193         | 208    | 181      | 381         | 8       | 3          | 48         | 308       |
| FINE ONLY                           | 419    | 2           | 2      | 0        | 79          | 0       | 1          | 0          | 335       |