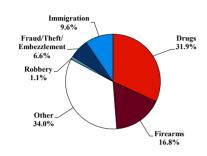

|       |             |     |          |             |                |            |            |           |
| <b>Total Receiving Probation</b>    | 363   | 139         | 76  | 25       | 38          | 1              | 0          | 6          | 78        |
| Probation Only                      | 318   | 114         | 69  | 20       | 36          | 1              | 0          | 6          | 72        |
| Probation and Alternatives          | 45    | 25          | 7   | 5        | 2           | 0              | 0          | 0          | 6         |
| FINE ONLV                           | 4     | 1           | 0   | 0        | 3           | 0              | 0          | 0          | 0         |

# **Eastern District of Arkansas**

# Fiscal Year 2019



Type of Crime



# Sentence Imposed Relative to the Guideline Range



# SENTENCING INFORMATION BY TYPE OF CRIME

### **Number of Federal Offenders Over Time**









Hispanic

Other

| SERVICE OF THE ORIGINAL PROPERTY OF THE PROPER |       | LOI CRIME   | Drug |          | Fraud/Theft | ■ Plea ■ Trial |            | Money      |           |
|------------------------------------------------------------------------------------------------------------------------------------------------------------------------------------------------------------------------------------------------------------------------------------------------------------------------------------------------------------------------------------------------------------------------------------------------------------------------------------