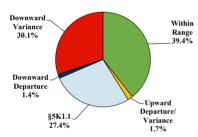

|      |          |             |         |            |            |           |
| <b>Total Receiving Probation</b>    | 82       | 1           | 15   | 5        | 21          | 1       | 3          | 5          | 31        |
| Probation Only                      | 65       | 0           | 13   | 4        | 14          | 1       | 3          | 5          | 25        |
| Probation and Alternatives          | 17       | 1           | 2    | 1        | 7           | 0       | 0          | 0          | 6         |
| FINE ONLY                           | 1        | 0           | 0    | 0        | 0           | 0       | 0          | 0          | 1         |

## **Western District of New York**

## Fiscal Year 2019



Type of Crime



## Sentence Imposed Relative to the Guideline Range



## SENTENCING INFORMATION BY TYPE OF CRIME

#### **Number of Federal Offenders Over Time**



# Race and Gender 180 168 169 140 120 100 80 60 40 20 0 White Black Hispanic Other

## Citizenship, Guilty Pleas, and Trials



|                                     |       |             | 8   |          | Fraud/Theft |         |            | Money      |           |  |
|-------------------------------------|-------|-------------|-----|----------|-------------|---------|------------|------------|-----------|--|
| _                                   | TOTAL | Immigration |     | Firearms | /Embezzle   | Robbery | Child Porn | Laundering | All Other |  |
|                                     | 520   | 55          | 233 | 30       | 67          | 15      | 21         | 12         | 87        |  |