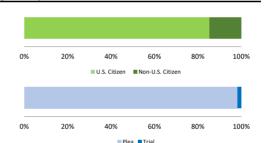

# Citizenship, Guilty Pleas, and Trials

|                                     |        | Drug        |        |          | Fraud/Theft |         |            | Money      |           |
|-------------------------------------|--------|-------------|--------|----------|-------------|---------|------------|------------|-----------|
|                                     | TOTAL  | Immigration |        | Firearms | /Embezzle   | Robbery | Child Porn | Laundering | All Other |
|                                     | 76,538 | 29,354      | 19,830 | 8,481    | 6,390       | 1,825   | 1,368      | 1,177      | 8,113     |
| Mean Sentence (months)              | 42     | 9           | 76     | 50       | 21          | 109     | 103        | 61         | 60        |
| Median Sentence (months)            | 18     | 6           | 60     | 39       | 12          | 92      | 84         | 33         | 12        |
| IMPRISONMENT                        |        |             |        |          |             |         |            |            |           |
| <b>Total Receiving Imprisonment</b> | 70,231 | 27,991      | 19,099 | 7,994    | 4,738       | 1,800   | 1,354      | 1,040      | 6,215     |
| Prison Only                         | 68,138 | 27,715      | 18,458 | 7,700    | 4,384       | 1,727   | 1,325      | 985        | 5,844     |
| Up to 12 Months                     | 24,869 | 19,835      | 1,252  | 487      | 1,357       | 36      | 27         | 152        | 1,723     |
| 13 to 60 Months                     | 27,136 | 7,730       | 8,088  | 5,048    | 2,566       | 502     | 404        | 466        | 2,332     |
| 61 to 120 Months                    | 9,799  | 144         | 5,599  | 1,736    | 382         | 601     | 553        | 198        | 586       |
| Over 120 Months                     | 6,334  | 6           | 3,519  | 429      | 79          | 588     | 341        | 169        | 1,203     |
| Prison and Alternatives             | 2,093  | 276         | 641    | 294      | 354         | 73      | 29         | 55         | 371       |
| PROBATION                           |        |             |        |          |             |         |            |            |           |
| <b>Total Receiving Probation</b>    | 5,888  | 1,361       | 729    | 487      | 1,573       | 25      | 13         | 137        | 1,563     |
| Probation Only                      | 4,558  | 1,168       | 521    | 306      | 1,192       | 17      | 10         | 89         | 1,255     |
| Probation and Alternatives          | 1,330  | 193         | 208    | 181      | 381         | 8       | 3          | 48         | 308       |
| FINE ONLY                           | 419    | 2           | 2      | 0        | 79          | 0       | 1          | 0          | 335       |