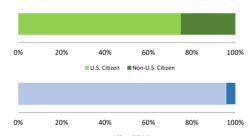

# Southern District of California

# Citizenship, Guilty Pleas, and Trials

|                                     |       | _ 01 0141.12 | Drug  |          | Fraud/Theft | ■ Plea ■ Trial |            | Money      |           |
|-------------------------------------|-------|--------------|-------|----------|-------------|----------------|------------|------------|-----------|
| _                                   | TOTAL | Immigration  |       | Firearms | /Embezzle   | Robbery        | Child Porn | Laundering | All Other |
|                                     | 4,089 | 2,451        | 1,283 | 30       | 99          | 10             | 18         | 82         | 116       |
| Mean Sentence (months)              | 20    | 9            | 41    | 39       | 14          | 83             | 59         | 23         | 22        |
| Median Sentence (months)            | 12    | 6            | 33    | 24       | 8           | 57             | 62         | 13         | 4         |
| IMPRISONMENT                        |       |              |       |          |             |                |            |            |           |
| <b>Total Receiving Imprisonment</b> | 3,897 | 2,344        | 1,256 | 28       | 78          | 10             | 18         | 75         | 88        |
| Prison Only                         | 3,753 | 2,271        | 1,211 | 26       | 75          | 9              | 16         | 67         | 78        |
| Up to 12 Months                     | 1,800 | 1,637        | 53    | 2        | 36          | 0              | 0          | 26         | 46        |
| 13 to 60 Months                     | 1,715 | 630          | 959   | 20       | 36          | 6              | 9          | 35         | 20        |
| 61 to 120 Months                    | 198   | 4            | 172   | 2        | 1           | 0              | 7          | 4          | 8         |
| Over 120 Months                     | 40    | 0            | 27    | 2        | 2           | 3              | 0          | 2          | 4         |
| Prison and Alternatives             | 144   | 73           | 45    | 2        | 3           | 1              | 2          | 8          | 10        |
| PROBATION                           |       |              |       |          |             |                |            |            |           |
| <b>Total Receiving Probation</b>    | 192   | 107          | 27    | 2        | 21          | 0              | 0          | 7          | 28        |
| Probation Only                      | 154   | 89           | 15    | 2        | 18          | 0              | 0          | 5          | 25        |
| Probation and Alternatives          | 38    | 18           | 12    | 0        | 3           | 0              | 0          | 2          | 3         |
| FINE ONLY                           | 0     | 0            | 0     | 0        | 0           | 0              | 0          | 0          | 0         |