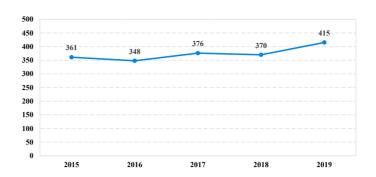

|       |           |
| <b>Total Receiving Probation</b>    | 15      | 0           | 2    | 3        | 7           | 0       | 0          | 0     | 3         |
| Probation Only                      | 10      | 0           | 0    | 2        | 5           | 0       | 0          | 0     | 3         |
| Probation and Alternatives          | 5       | 0           | 2    | 1        | 2           | 0       | 0          | 0     | 0         |
| FINE ONLY                           | 0       | 0           | 0    | 0        | 0           | 0       | 0          | 0     | 0         |

# **Northern District of Iowa**

# Fiscal Year 2019



# Type of Crime



# Sentence Imposed Relative to the Guideline Range



# SENTENCING INFORMATION BY TYPE OF CRIME

### **Number of Federal Offenders Over Time**



### Race and Gender



# Citizenship, Guilty Pleas, and Trials



| SERVICE OF THE ORIGINAL OF THE | , DI III | LOI CIMINE  | Drug |          | Fraud/Theft | ■ Plea ■ Trial |            | Money      |           |
|--------------------------------------------------------------------------------------------------------------------------------------------------------------------------------------------------------------------------------------------------------------------------------------------------------------------------------------------------------------------------------------------------------------------------------------------------------------------------------------------------------------------------------------------------------------------------------------------------------