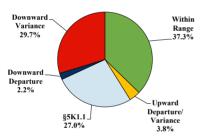

|          |             |         |            |       |           |
| <b>Total Receiving Probation</b>    | 38                | 1           | 3    | 1        | 21          | 2       | 0          | 0     | 10        |
| Probation Only                      | 25                | 1           | 1    | 1        | 14          | 1       | 0          | 0     | 7         |
| Probation and Alternatives          | 13                | 0           | 2    | 0        | 7           | 1       | 0          | 0     | 3         |
| FINE ONLY                           | 1                 | 0           | 0    | 0        | 0           | 0       | 0          | 0     | 1         |

# Northern District of Mississippi

## Fiscal Year 2019



Type of Crime



## Sentence Imposed Relative to the Guideline Range



## SENTENCING INFORMATION BY TYPE OF CRIME

#### **Number of Federal Offenders Over Time**



# Race and Gender 100 95 90 80 70 60 50 46 40 30 20 11 11 10 0 White Black Hispanic Other

## Citizenship, Guilty Pleas, and Trials



|                                     |       | 9           |    | Fraud/Theft |           |         | Money      |            |           |
|-------------------------------------|-------|-------------|----|-------------|-----------|---------|------------|------------|-----------|
| _                                   | TOTAL | Immigration |    | Firearms    | /Embezzle | Robbery | Child Porn | Laundering | All Other |
|                                     | 188   | 2           | 68 | 37          | 32        | 1       | 6          | 4          | 38        |
| Mea