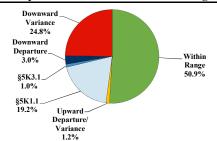

|          |             |         |            |            |           |
| <b>Total Receiving Probation</b>    | 68    | 3           | 7           | 7        | 25          | 0       | 0          | 2          | 24        |
| Probation Only                      | 43    | 2           | 5           | 3        | 18          | 0       | 0          | 1          | 14        |
| Probation and Alternatives          | 25    | 1           | 2           | 4        | 7           | 0       | 0          | 1          | 10        |
| FINE ONLY                           | 0     | 0           | 0           | 0        | 0           | 0       | 0          | 0          | 0         |

# Middle District of Pennsylvania

## Fiscal Year 2019



Type of Crime



## Sentence Imposed Relative to the Guideline Range



#### SENTENCING INFORMATION BY TYPE OF CRIME

#### **Number of Federal Offenders Over Time**



#### Race and Gender



#### Citizenship, Guilty Pleas, and Trials



|                                     |       |             | Drug Fraud/Theft |          |           | ■ Plea  | a ■Trial   | Money      |           |
|-------------------------------------|-------|-------------|------------------|----------|-----------|---------|------------|------------|-----------|
| _                                   | TOTAL | Immigration | Trafficking      | Firearms | /Embezzle | Robbery | Child Porn | Laundering | All Other |
|                                     | 505   | 97          | 181              | 60       | 42        | 22      | 6          | 17         | 80        |
| Mean Sentence (months)