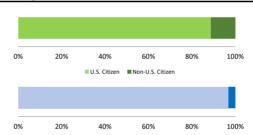

# Citizenship, Guilty Pleas, and Trials

|                                     |        | Drug        |        |          | Fraud/Theft |         |            | Money      |           |
|-------------------------------------|--------|-------------|--------|----------|-------------|---------|------------|------------|-----------|
|                                     | TOTAL  | Immigration |        | Firearms | /Embezzle   | Robbery | Child Porn | Laundering | All Other |
|                                     | 76,538 | 29,354      | 19,830 | 8,481    | 6,390       | 1,825   | 1,368      | 1,177      | 8,113     |
| Mean Sentence (months)              | 42     | 9           | 76     | 50       | 21          | 109     | 103        | 61         | 60        |
| Median Sentence (months)            | 18     | 6           | 60     | 39       | 12          | 92      | 84         | 33         | 12        |
| IMPRISONMENT                        |        |             |        |          |             |         |            |            |           |
| <b>Total Receiving Imprisonment</b> | 70,231 | 27,991      | 19,099 | 7,994    | 4,738       | 1,800   | 1,354      | 1,040      | 6,215     |
| Prison Only                         | 68,138 | 27,715      | 18,458 | 7,700    | 4,384       | 1,727   | 1,325      | 985        | 5,844     |
| Up to 12 Months                     | 24,869 | 19,835      | 1,252  | 487      | 1,357       | 36      | 27         | 152        | 1,723     |
| 13 to 60 Months                     | 27,136 | 7,730       | 8,088  | 5,048    | 2,566       | 502     | 404        | 466        | 2,332     |
| 61 to 120 Months                    | 9,799  | 144         | 5,599  | 1,736    | 382         | 601     | 553        | 198        | 586       |
| Over 120 Months                     | 6,334  | 6           | 3,519  | 429      | 79          | 588     | 341        | 169        | 1,203     |
| Prison and Alternatives             | 2,093  | 276         | 641    | 294      | 354         | 73      | 29         | 55         | 371       |
| PROBATION                           |        |             |        |          |             |         |            |            |           |
| <b>Total Receiving Probation</b>    | 5,888  | 1,361       | 729    | 487      | 1,573       | 25      | 13         | 137        | 1,563     |
| Probation Only                      | 4,558  | 1,168       | 521    | 306      | 1,192       | 17      | 10         | 89         | 1,255     |
| Probation and Alternatives          | 1,330  | 193         | 208    | 181      | 381         | 8       | 3          | 48         | 308       |
| FINE ONLY                           | 419    | 2           | 2      | 0        | 79          | 0       | 1          | 0          | 335       |