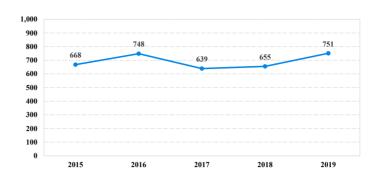

| 0           | 6        | 14          | 0            | 0          | 0          | 14        |
| Probation Only                      | 31    | 0           | 0           | 4        | 14          | 0            | 0          | 0          | 13        |
| Probation and Alternatives          | 3     | 0           | 0           | 2        | 0           | 0            | 0          | 0          | 1         |
| EINE ONLV                           | 2     | 0           | 0           | 0        | 1           | 0            | 0          | 0          | 2         |

# **Eastern District of Tennessee**

#### Fiscal Year 2019



#### Type of Crime



#### Sentence Imposed Relative to the Guideline Range



#### SENTENCING INFORMATION BY TYPE OF CRIME

#### **Number of Federal Offenders Over Time**



#### Race and Gender



#### Citizenship, Guilty Pleas, and Trials



| SENTENCING INFORMATIO               | . <b></b> | E OF CRIME  | Drug |          | Fraud/Theft |         |            | Money      |           |  |
|-------------------------------------|-----------|-------------|------|----------|-------------|---------|------------|------------|-----------|--|
| _                                   | TOTAL     | Immigration |      | Firearms | /Embezzle   | Robbery | Child Porn | Laundering | All Other |  |
|                                     | 751       | 115         | 371  | 129      | 45          | 18      | 11         | 19         | 43        |  |
| Mean Sentence (months)              | 73        | 8           | 104  | 54       | 17          | 104     | 94         | 132