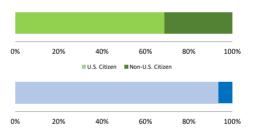

# **Central District of California**

# Citizenship, Guilty Pleas, and Trials

|                                     |       | 2 01 01112  | Drug Fra |          |           | ■ Plea  | a ■Trial   | Money      | Money     |  |
|-------------------------------------|-------|-------------|----------|----------|-----------|---------|------------|------------|-----------|--|
| _                                   | TOTAL | Immigration |          | Firearms | /Embezzle | Robbery | Child Porn | Laundering | All Other |  |
|                                     | 1,143 | 171         | 303      | 78       | 308       | 35      | 18         | 43         | 187       |  |
| Mean Sentence (months)              | 45    | 18          | 78       | 43       | 28        | 107     | 82         | 59         | 24        |  |
| Median Sentence (months)            | 27    | 15          | 60       | 33       | 21        | 78      | 60         | 30         | 6         |  |
| IMPRISONMENT                        |       |             |          |          |           |         |            |            |           |  |
| <b>Total Receiving Imprisonment</b> | 979   | 165         | 293      | 75       | 250       | 35      | 18         | 38         | 105       |  |
| Prison Only                         | 919   | 163         | 279      | 74       | 229       | 33      | 18         | 30         | 93        |  |
| Up to 12 Months                     | 137   | 54          | 7        | 6        | 42        | 1       | 1          | 2          | 24        |  |
| 13 to 60 Months                     | 521   | 106         | 121      | 55       | 156       | 13      | 10         | 15         | 45        |  |
| 61 to 120 Months                    | 176   | 3           | 103      | 10       | 27        | 10      | 4          | 4          | 15        |  |
| Over 120 Months                     | 85    | 0           | 48       | 3        | 4         | 9       | 3          | 9          | 9         |  |
| Prison and Alternatives             | 60    | 2           | 14       | 1        | 21        | 2       | 0          | 8          | 12        |  |
| PROBATION                           |       |             |          |          |           |         |            |            |           |  |
| <b>Total Receiving Probation</b>    | 134   | 6           | 10       | 3        | 57        | 0       | 0          | 5          | 53        |  |
| Probation Only                      | 86    | 3           | 7        | 2        | 35        | 0       | 0          | 1          | 38        |  |
| Probation and Alternatives          | 48    | 3           | 3        | 1        | 22        | 0       | 0          | 4          | 15        |  |
| FINE ONLY                           | 30    | 0           | 0        | 0        | 1         | 0       | 0          | 0          | 29        |  |