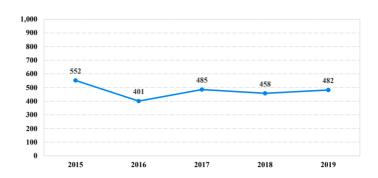

40    | 2           | 4           | 6        | 10          | 0              | 0          | 2          | 16        |
| Probation Only                      | 33    | 1           | 3           | 2        | 9           | 0              | 0          | 2          | 16        |
| Probation and Alternatives          | 7     | 1           | 1           | 4        | 1           | 0              | 0          | 0          | 0         |
| FINE ONLY                           | 1     | 0           | 0           | 0        | 0           | 0              | 0          | 0          | 1         |

## **District of Nevada**

## Fiscal Year 2019



Type of Crime



## Sentence Imposed Relative to the Guideline Range



## SENTENCING INFORMATION BY TYPE OF CRIME

#### **Number of Federal Offenders Over Time**





## Citizenship, Guilty Pleas, and Trials



|                                     |       |             | 9  |          | Fraud/Theft | Fraud/Theft |            |            | Money     |  |  |
|-------------------------------------|-------|-------------|----|----------|-------------|-------------|------------|------------|-----------|--|--|
| _                                   | TOTAL | Immigration |    | Firearms | /Embezzle   | Robbery     | Child Porn | Laundering | All Other |  |  |
|                                     | 482   | 74          | 98 | 114      | 77          | 35          | 27         | 12         | 45        |  |  |
| Mean Sentence (months)              | 50    | 12          | 66 | 39       | 23          | 92          | 112        | 41         | 86        |  |  |
|