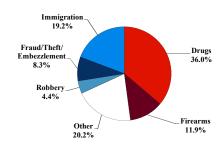

# SENTENCING INFORMATION BY TYPE OF CRIME

# Citizenship, Guilty Pleas, and Trials

|                                     |        | Drug        |        |          | Fraud/Theft |         |            | Money      |           |
|-------------------------------------|--------|-------------|--------|----------|-------------|---------|------------|------------|-----------|
|                                     | TOTAL  | Immigration |        | Firearms | /Embezzle   | Robbery | Child Porn | Laundering | All Other |
|                                     | 76,538 | 29,354      | 19,830 | 8,481    | 6,390       | 1,825   | 1,368      | 1,177      | 8,113     |
| Mean Sentence (months)              | 42     | 9           | 76     | 50       | 21          | 109     | 103        | 61         | 60        |
| Median Sentence (months)            | 18     | 6           | 60     | 39       | 12          | 92      | 84         | 33         | 12        |
| IMPRISONMENT                        |        |             |        |          |             |         |            |            |           |
| <b>Total Receiving Imprisonment</b> | 70,231 | 27,991      | 19,099 | 7,994    | 4,738       | 1,800   | 1,354      | 1,040      | 6,215     |
| Prison Only                         | 68,138 | 27,715      | 18,458 | 7,700    | 4,384       | 1,727   | 1,325      | 985        | 5,844     |
| Up to 12 Months                     | 24,869 | 19,835      | 1,252  | 487      | 1,357       | 36      | 27         | 152        | 1,723     |
| 13 to 60 Months                     | 27,136 | 7,730       | 8,088  | 5,048    | 2,566       | 502     | 404        | 466        | 2,332     |
| 61 to 120 Months                    | 9,799  | 144         | 5,599  | 1,736    | 382         | 601     | 553        | 198        | 586       |
| Over 120 Months                     | 6,334  | 6           | 3,519  | 429      | 79          | 588     | 341        | 169        | 1,203     |
| Prison and Alternatives             | 2,093  | 276         | 641    | 294      | 354         | 73      | 29         | 55         | 371       |
| PROBATION                           |        |             |        |          |             |         |            |            |           |
| <b>Total Receiving Probation</b>    | 5,888  | 1,361       | 729    | 487      | 1,573       | 25      | 13         | 137        | 1,563     |
| Probation Only                      | 4,558  | 1,168       | 521    | 306      | 1,192       | 17      | 10         | 89         | 1,255     |
| Probation and Alternatives          | 1,330  | 193         | 208    | 181      | 381         | 8       | 3          | 48         | 308       |
| FINE ONLY                           | 419    | 2           | 2      | 0        | 79          | 0       | 1          | 0          | 335       |