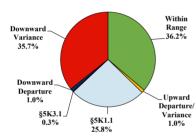

|          |             |         |            |            |           |
| <b>Total Receiving Probation</b>    | 57    | 0           | 22          | 6        | 19          | 0       | 1          | 0          | 9         |
| Probation Only                      | 42    | 0           | 18          | 4        | 13          | 0       | 1          | 0          | 6         |
| Probation and Alternatives          | 15    | 0           | 4           | 2        | 6           | 0       | 0          | 0          | 3         |
| FINE ONLY                           | 0     | 0           | 0           | 0        | 0           | 0       | 0          | 0          | 0         |

## **District of Montana**

## Fiscal Year 2019



**Type of Crime** 



## Sentence Imposed Relative to the Guideline Range



## SENTENCING INFORMATION BY TYPE OF CRIME

#### **Number of Federal Offenders Over Time**



## Race and Gender



## Citizenship, Guilty Pleas, and Trials



|                                     |       |             | Drug        |          | Fraud/Theft | ■ Plea  | ■ Trial    | Money      |           |
|-------------------------------------|-------|-------------|-------------|----------|-------------|---------|------------|------------|-----------|
| _                                   | TOTAL | Immigration | Trafficking | Firearms | /Embezzle   | Robbery | Child Porn | Laundering | All Other |
|                                     | 385   | 21          | 154         | 78       | 31          | 8       | 8          | 6          | 79        |
| Mean Sentence (months)              | 55