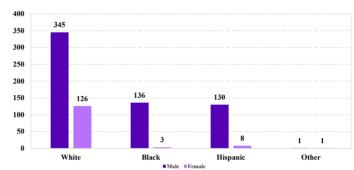

# ### Race and Gender ### 45,000 ### 45,000 ### 45,000 ### 45,000 ### 38,500 ### 38,500 ### 38,500 ### 38,500 ### 38,500 ### 13,707 ### 10,000 ### 5,000 ### 5,000 ### 1,619 ### 4,120 ### 2,197 ### 553 ### White Black Hispanic Other