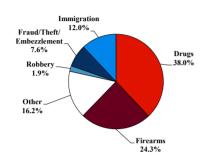

# Southern District of Alabama

# Fiscal Year 2019

Type of Crime

# Sentence Imposed Relative to the Guideline Range

# SENTENCING INFORMATION BY TYPE OF CRIME

# Citizenship, Guilty Pleas, and Trials

|                                     |       |             | Drug        |          | Fraud/Theft | ■ Plea  | I IIIdi    | Money      |           |
|-------------------------------------|-------|-------------|-------------|----------|-------------|---------|------------|------------|-----------|
| _                                   | TOTAL | Immigration | Trafficking | Firearms | /Embezzle   | Robbery | Child Porn | Laundering | All Other |
|                                     | 376   | 56          | 116         | 130      | 21          | 13      | 4          | 1          | 35        |
| Mean Sentence (months)              | 52    | 4           | 72          | 44       | 12          | 111     | 197        |            | 73        |
| Median Sentence (months)            | 30    | 3           | 60          | 36       | 3           | 77      | 154        |            | 18        |
| IMPRISONMENT                        |       |             |             |          |             |         |            |            |           |
| <b>Total Receiving Imprisonment</b> | 342   | 56          | 110         | 121      | 13          | 13      | 4          | 0          | 25        |
| Prison Only                         | 334   | 56          | 106         | 118      | 12          | 13      | 4          | 0          | 25        |
| Up to 12 Months                     | 81    | 52          | 11          | 9        | 5           | 0       | 0          | 0          | 4         |
| 13 to 60 Months                     | 159   | 4           | 49          | 86       | 6           | 4       | 0          | 0          | 10        |
| 61 to 120 Months                    | 55    | 0           | 25          | 17       | 1           | 4       | 1          | 0          | 7         |
| Over 120 Months                     | 39    | 0           | 21          | 6        | 0           | 5       | 3          | 0          | 4         |
| Prison and Alternatives             | 8     | 0           | 4           | 3        | 1           | 0       | 0          | 0          | 0         |
| PROBATION                           |       |             |             |          |             |         |            |            |           |
| <b>Total Receiving Probation</b>    | 34    | 0           | 6           | 9        | 8           | 0       | 0          | 1          | 10        |
| Probation Only                      | 30    | 0           | 6           | 7        | 8           | 0       | 0          | 1          | 8         |
| Probation and Alternatives          | 4     | 0           | 0           | 2        | 0           | 0       | 0          | 0          | 2         |
| FINE ONLY                           | 0     | 0           | 0           | 0        | 0           | 0       | 0          | 0          | 0         |