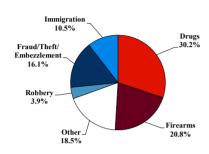

# Citizenship, Guilty Pleas, and Trials

|                                     |        | Drug        |        |          | Fraud/Theft |         |            | Money      |           |
|-------------------------------------|--------|-------------|--------|----------|-------------|---------|------------|------------|-----------|
|                                     | TOTAL  | Immigration |        | Firearms | /Embezzle   | Robbery | Child Porn | Laundering | All Other |
|                                     | 76,538 | 29,354      | 19,830 | 8,481    | 6,390       | 1,825   | 1,368      | 1,177      | 8,113     |
| Mean Sentence (months)              | 42     | 9           | 76     | 50       | 21          | 109     | 103        | 61         | 60        |
| Median Sentence (months)            | 18     | 6           | 60     | 39       | 12          | 92      | 84         | 33         | 12        |
| IMPRISONMENT                        |        |             |        |          |             |         |            |            |           |
| <b>Total Receiving Imprisonment</b> | 70,231 | 27,991      | 19,099 | 7,994    | 4,738       | 1,800   | 1,354      | 1,040      | 6,215     |
| Prison Only                         | 68,138 | 27,715      | 18,458 | 7,700    | 4,384       | 1,727   | 1,325      | 985        | 5,844     |
| Up to 12 Months                     | 24,869 | 19,835      | 1,252  | 487      | 1,357       | 36      | 27         | 152        | 1,723     |
| 13 to 60 Months                     | 27,136 | 7,730       | 8,088  | 5,048    | 2,566       | 502     | 404        | 466        | 2,332     |
| 61 to 120 Months                    | 9,799  | 144         | 5,599  | 1,736    | 382         | 601     | 553        | 198        | 586       |
| Over 120 Months                     | 6,334  | 6           | 3,519  | 429      | 79          | 588     | 341        | 169        | 1,203     |
| Prison and Alternatives             | 2,093  | 276         | 641    | 294      | 354         | 73      | 29         | 55         | 371       |
| PROBATION                           |        |             |        |          |             |         |            |            |           |
| <b>Total Receiving Probation</b>    | 5,888  | 1,361       | 729    | 487      | 1,573       | 25      | 13         | 137        | 1,563     |
| Probation Only                      | 4,558  | 1,168       | 521    | 306      | 1,192       | 17      | 10         | 89         | 1,255     |
| Probation and Alternatives          | 1,330  | 193         | 208    | 181      | 381         | 8       | 3          | 48         | 308       |
| FINE ONLY                           | 419    | 2           | 2      | 0        | 79          | 0       | 1          | 0          | 335       |