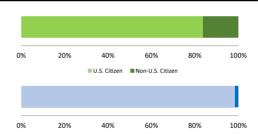

# Citizenship, Guilty Pleas, and Trials

|                                     |        | Drug        |        |          | Fraud/Theft |         |            | Money      |           |
|-------------------------------------|--------|-------------|--------|----------|-------------|---------|------------|------------|-----------|
|                                     | TOTAL  | Immigration |        | Firearms | /Embezzle   | Robbery | Child Porn | Laundering | All Other |
|                                     | 76,538 | 29,354      | 19,830 | 8,481    | 6,390       | 1,825   | 1,368      | 1,177      | 8,113     |
| Mean Sentence (months)              | 42     | 9           | 76     | 50       | 21          | 109     | 103        | 61         | 60        |
| Median Sentence (months)            | 18     | 6           | 60     | 39       | 12          | 92      | 84         | 33         | 12        |
| IMPRISONMENT                        |        |             |        |          |             |         |            |            |           |
| <b>Total Receiving Imprisonment</b> | 70,231 | 27,991      | 19,099 | 7,994    | 4,738       | 1,800   | 1,354      | 1,040      | 6,215     |
| Prison Only                         | 68,138 | 27,715      | 18,458 | 7,700    | 4,384       | 1,727   | 1,325      | 985        | 5,844     |
| Up to 12 Months                     | 24,869 | 19,835      | 1,252  | 487      | 1,357       | 36      | 27         | 152        | 1,723     |
| 13 to 60 Months                     | 27,136 | 7,730       | 8,088  | 5,048    | 2,566       | 502     | 404        | 466        | 2,332     |
| 61 to 120 Months                    | 9,799  | 144         | 5,599  | 1,736    | 382         | 601     | 553        | 198        | 586       |
| Over 120 Months                     | 6,334  | 6           | 3,519  | 429      | 79          | 588     | 341        | 169        | 1,203     |
| Prison and Alternatives             | 2,093  | 276         | 641    | 294      | 354         | 73      | 29         | 55         | 371       |
| PROBATION                           |        |             |        |          |             |         |            |            |           |
| <b>Total Receiving Probation</b>    | 5,888  | 1,361       | 729    | 487      | 1,573       | 25      | 13         | 137        | 1,563     |
| Probation Only                      | 4,558  | 1,168       | 521    | 306      | 1,192       | 17      | 10         | 89         | 1,255     |
| Probation and Alternatives          | 1,330  | 193         | 208    | 181      | 381         | 8       | 3          | 48         | 308       |
| FINE ONLY                           | 419    | 2           | 2      | 0        | 79          | 0       | 1          | 0          | 335       |