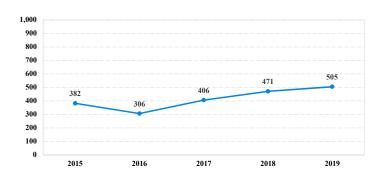

Probation</b>    | 68    | 3           | 7           | 7        | 25          | 0       | 0          | 2          | 24        |
| Probation Only                      | 43    | 2           | 5           | 3        | 18          | 0       | 0          | 1          | 14        |
| Probation and Alternatives          | 25    | 1           | 2           | 4        | 7           | 0       | 0          | 1          | 10        |
| FINE ONLY                           | 0     | 0           | 0           | 0        | 0           | 0       | 0          | 0          | 0         |

# Middle District of Pennsylvania

## Fiscal Year 2019



Type of Crime



## Sentence Imposed Relative to the Guideline Range



#### SENTENCING INFORMATION BY TYPE OF CRIME

#### **Number of Federal Offenders Over Time**



#### Race and Gender



#### Citizenship, Guilty Pleas, and Trials



|                                     |       |             | Drug Fraud/Theft |          |           | ■ Plea  | a ■Trial   | Money      |           |
|-------------------------------------|-------|-------------|------------------|----------|-----------|---------|------------|------------|-----------|
| _                                   | TOTAL | Immigration | Trafficking      | Firearms | /Embezzle | Robbery | Child Porn | Laundering | All Other |
|                                     | 505   | 97          | 181              | 60       | 42        | 22      | 6          | 17         | 80        |
| Mean Sentence (months)              | 64    | 2           | 79               | 83       | 23        | 144     | 122