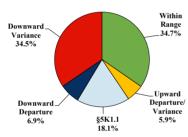

# Sentence Imposed Relative to the Guideline Range

# Citizenship, Guilty Pleas, and Trials

|                                     |        | Drug        |        |          | Fraud/Theft |         |            | Money      |           |
|-------------------------------------|--------|-------------|--------|----------|-------------|---------|------------|------------|-----------|
|                                     | TOTAL  | Immigration |        | Firearms | /Embezzle   | Robbery | Child Porn | Laundering | All Other |
|                                     | 76,538 | 29,354      | 19,830 | 8,481    | 6,390       | 1,825   | 1,368      | 1,177      | 8,113     |
| Mean Sentence (months)              | 42     | 9           | 76     | 50       | 21          | 109     | 103        | 61         | 60        |
| Median Sentence (months)            | 18     | 6           | 60     | 39       | 12          | 92      | 84         | 33         | 12        |
| IMPRISONMENT                        |        |             |        |          |             |         |            |            |           |
| <b>Total Receiving Imprisonment</b> | 70,231 | 27,991      | 19,099 | 7,994    | 4,738       | 1,800   | 1,354      | 1,040      | 6,215     |
| Prison Only                         | 68,138 | 27,715      | 18,458 | 7,700    | 4,384       | 1,727   | 1,325      | 985        | 5,844     |
| Up to 12 Months                     | 24,869 | 19,835      | 1,252  | 487      | 1,357       | 36      | 27         | 152        | 1,723     |
| 13 to 60 Months                     | 27,136 | 7,730       | 8,088  | 5,048    | 2,566       | 502     | 404        | 466        | 2,332     |
| 61 to 120 Months                    | 9,799  | 144         | 5,599  | 1,736    | 382         | 601     | 553        | 198        | 586       |
| Over 120 Months                     | 6,334  | 6           | 3,519  | 429      | 79          | 588     | 341        | 169        | 1,203     |
| Prison and Alternatives             | 2,093  | 276         | 641    | 294      | 354         | 73      | 29         | 55         | 371       |
| PROBATION                           |        |             |        |          |             |         |            |            |           |
| <b>Total Receiving Probation</b>    | 5,888  | 1,361       | 729    | 487      | 1,573       | 25      | 13         | 137        | 1,563     |
| Probation Only                      | 4,558  | 1,168       | 521    | 306      | 1,192       | 17      | 10         | 89         | 1,255     |
| Probation and Alternatives          | 1,330  | 193         | 208    | 181      | 381         | 8       | 3          | 48         | 308       |
| FINE ONLY                           | 419    | 2           | 2      | 0        | 79          | 0       | 1          | 0          | 335       |