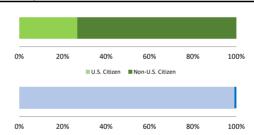

# Citizenship, Guilty Pleas, and Trials

|                                     |        | Drug        |        |          | Fraud/Theft |         |            | Money      |           |
|-------------------------------------|--------|-------------|--------|----------|-------------|---------|------------|------------|-----------|
|                                     | TOTAL  | Immigration |        | Firearms | /Embezzle   | Robbery | Child Porn | Laundering | All Other |
|                                     | 76,538 | 29,354      | 19,830 | 8,481    | 6,390       | 1,825   | 1,368      | 1,177      | 8,113     |
| Mean Sentence (months)              | 42     | 9           | 76     | 50       | 21          | 109     | 103        | 61         | 60        |
| Median Sentence (months)            | 18     | 6           | 60     | 39       | 12          | 92      | 84         | 33         | 12        |
| IMPRISONMENT                        |        |             |        |          |             |         |            |            |           |
| <b>Total Receiving Imprisonment</b> | 70,231 | 27,991      | 19,099 | 7,994    | 4,738       | 1,800   | 1,354      | 1,040      | 6,215     |
| Prison Only                         | 68,138 | 27,715      | 18,458 | 7,700    | 4,384       | 1,727   | 1,325      | 985        | 5,844     |
| Up to 12 Months                     | 24,869 | 19,835      | 1,252  | 487      | 1,357       | 36      | 27         | 152        | 1,723     |
| 13 to 60 Months                     | 27,136 | 7,730       | 8,088  | 5,048    | 2,566       | 502     | 404        | 466        | 2,332     |
| 61 to 120 Months                    | 9,799  | 144         | 5,599  | 1,736    | 382         | 601     | 553        | 198        | 586       |
| Over 120 Months                     | 6,334  | 6           | 3,519  | 429      | 79          | 588     | 341        | 169        | 1,203     |
| Prison and Alternatives             | 2,093  | 276         | 641    | 294      | 354         | 73      | 29         | 55         | 371       |
| PROBATION                           |        |             |        |          |             |         |            |            |           |
| <b>Total Receiving Probation</b>    | 5,888  | 1,361       | 729    | 487      | 1,573       | 25      | 13         | 137        | 1,563     |
| Probation Only                      | 4,558  | 1,168       | 521    | 306      | 1,192       | 17      | 10         | 89         | 1,255     |
| Probation and Alternatives          | 1,330  | 193         | 208    | 181      | 381         | 8       | 3          | 48         | 308       |
| FINE ONLY                           | 419    | 2           | 2      | 0        | 79          | 0       | 1          | 0          | 335       |