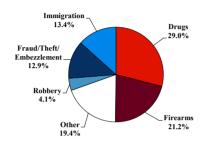

# Citizenship, Guilty Pleas, and Trials

|                                     |        | Drug        |        |          | Fraud/Theft |         |            | Money      |           |
|-------------------------------------|--------|-------------|--------|----------|-------------|---------|------------|------------|-----------|
|                                     | TOTAL  | Immigration |        | Firearms | /Embezzle   | Robbery | Child Porn | Laundering | All Other |
|                                     | 76,538 | 29,354      | 19,830 | 8,481    | 6,390       | 1,825   | 1,368      | 1,177      | 8,113     |
| Mean Sentence (months)              | 42     | 9           | 76     | 50       | 21          | 109     | 103        | 61         | 60        |
| Median Sentence (months)            | 18     | 6           | 60     | 39       | 12          | 92      | 84         | 33         | 12        |
| IMPRISONMENT                        |        |             |        |          |             |         |            |            |           |
| <b>Total Receiving Imprisonment</b> | 70,231 | 27,991      | 19,099 | 7,994    | 4,738       | 1,800   | 1,354      | 1,040      | 6,215     |
| Prison Only                         | 68,138 | 27,715      | 18,458 | 7,700    | 4,384       | 1,727   | 1,325      | 985        | 5,844     |
| Up to 12 Months                     | 24,869 | 19,835      | 1,252  | 487      | 1,357       | 36      | 27         | 152        | 1,723     |
| 13 to 60 Months                     | 27,136 | 7,730       | 8,088  | 5,048    | 2,566       | 502     | 404        | 466        | 2,332     |
| 61 to 120 Months                    | 9,799  | 144         | 5,599  | 1,736    | 382         | 601     | 553        | 198        | 586       |
| Over 120 Months                     | 6,334  | 6           | 3,519  | 429      | 79          | 588     | 341        | 169        | 1,203     |
| Prison and Alternatives             | 2,093  | 276         | 641    | 294      | 354         | 73      | 29         | 55         | 371       |
| PROBATION                           |        |             |        |          |             |         |            |            |           |
| <b>Total Receiving Probation</b>    | 5,888  | 1,361       | 729    | 487      | 1,573       | 25      | 13         | 137        | 1,563     |
| Probation Only                      | 4,558  | 1,168       | 521    | 306      | 1,192       | 17      | 10         | 89         | 1,255     |
| Probation and Alternatives          | 1,330  | 193         | 208    | 181      | 381         | 8       | 3          | 48         | 308       |
| FINE ONLY                           | 419    | 2           | 2      | 0        | 79          | 0       | 1          | 0          | 335       |