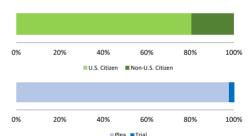

# Citizenship, Guilty Pleas, and Trials

|                                     |        | Drug        |        |          | Fraud/Theft |         |            | Money      |           |
|-------------------------------------|--------|-------------|--------|----------|-------------|---------|------------|------------|-----------|
|                                     | TOTAL  | Immigration |        | Firearms | /Embezzle   | Robbery | Child Porn | Laundering | All Other |
|                                     | 76,538 | 29,354      | 19,830 | 8,481    | 6,390       | 1,825   | 1,368      | 1,177      | 8,113     |
| Mean Sentence (months)              | 42     | 9           | 76     | 50       | 21          | 109     | 103        | 61         | 60        |
| Median Sentence (months)            | 18     | 6           | 60     | 39       | 12          | 92      | 84         | 33         | 12        |
| IMPRISONMENT                        |        |             |        |          |             |         |            |            |           |
| <b>Total Receiving Imprisonment</b> | 70,231 | 27,991      | 19,099 | 7,994    | 4,738       | 1,800   | 1,354      | 1,040      | 6,215     |
| Prison Only                         | 68,138 | 27,715      | 18,458 | 7,700    | 4,384       | 1,727   | 1,325      | 985        | 5,844     |
| Up to 12 Months                     | 24,869 | 19,835      | 1,252  | 487      | 1,357       | 36      | 27         | 152        | 1,723     |
| 13 to 60 Months                     | 27,136 | 7,730       | 8,088  | 5,048    | 2,566       | 502     | 404        | 466        | 2,332     |
| 61 to 120 Months                    | 9,799  | 144         | 5,599  | 1,736    | 382         | 601     | 553        | 198        | 586       |
| Over 120 Months                     | 6,334  | 6           | 3,519  | 429      | 79          | 588     | 341        | 169        | 1,203     |
| Prison and Alternatives             | 2,093  | 276         | 641    | 294      | 354         | 73      | 29         | 55         | 371       |
| PROBATION                           |        |             |        |          |             |         |            |            |           |
| <b>Total Receiving Probation</b>    | 5,888  | 1,361       | 729    | 487      | 1,573       | 25      | 13         | 137        | 1,563     |
| Probation Only                      | 4,558  | 1,168       | 521    | 306      | 1,192       | 17      | 10         | 89         | 1,255     |
| Probation and Alternatives          | 1,330  | 193         | 208    | 181      | 381         | 8       | 3          | 48         | 308       |
| FINE ONLY                           | 419    | 2           | 2      | 0        | 79          | 0       | 1          | 0          | 335       |