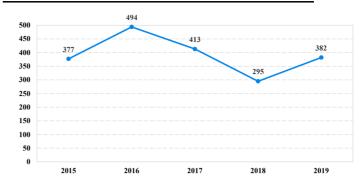

|           |
| <b>Total Receiving Probation</b>    | 41    | 2           | 1    | 2        | 15          | 0       | 0          | 0          | 21        |
| Probation Only                      | 27    | 2           | 0    | 1        | 12          | 0       | 0          | 0          | 12        |
| Probation and Alternatives          | 14    | 0           | 1    | 1        | 3           | 0       | 0          | 0          | 9         |
| FINE ONLY                           | 1     | 0           | 0    | 0        | 1           | 0       | 0          | 0          | 0         |

## **District of Minnesota**

## Fiscal Year 2019



Type of Crime



## Sentence Imposed Relative to the Guideline Range



## SENTENCING INFORMATION BY TYPE OF CRIME

#### **Number of Federal Offenders Over Time**



#### Race and Gender



## Citizenship, Guilty Pleas, and Trials



| SENTENCING INFORMATIO               | \ <b>D</b> 1 1111 | E OF CIGIME | Drug |          | Fraud/Theft | ■ Plea  | a ■Trial   | Money |           |
|-------------------------------------|-------------------|-------------|------|----------|-------------|---------|------------|-------|-----------|
| _                                   | TOTAL             | Immigration |      | Firearms | /Embezzle   | Robbery | Child Porn | •     | All Other |
|                                     | 382               | 15          | 139  | 45       | 71          | 20      | 20         | 6     | 66        |
| Mean Sentence (months)              | 85                | 15          | 93   | 76       | 32          | 97      | 148        | 55