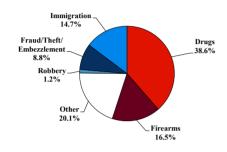

# Sentence Imposed Relative to the Guideline Range

# SENTENCING INFORMATION BY TYPE OF CRIME