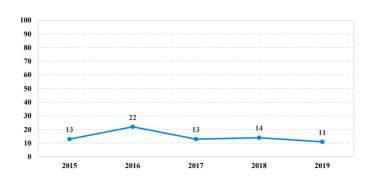

|            |            |           |
| <b>Total Receiving Probation</b>    | 9     | 2           | 0        | 0        | 5         | 0       | 0          | 0          | 2         |
| Probation Only                      | 8     | 2           | 0        | 0        | 5         | 0       | 0          | 0          | 1         |
| Probation and Alternatives          | 1     | 0           | 0        | 0        | 0         | 0       | 0          | 0          | 1         |
| FINE ONLY                           | 0     | 0           | 0        | 0        | 0         | 0       | 0          | 0          | 0         |

## Northern Mariana Islands

## Fiscal Year 2019

**Type of Crime** 



## Sentence Imposed Relative to the Guideline Range



#### **Number of Federal Offenders Over Time**



#### Race and Gender



## Citizenship, Guilty Pleas, and Trials



## SENTENCING INFORMATION BY TYPE OF CRIME

| SENTENCING INFORMATIO               | \ <b>D</b> 1 111 | E OF CIGINE | Drug |          | Fraud/Theft |         |            | Money |           |
|-------------------------------------|------------------|-------------|------|----------|-------------|---------|------------|-------|-----------|
| _                                   | TOTAL            | Immigration |      | Firearms | /Embezzle   | Robbery | Child Porn | •     | All Other |
|                                     | 11               | 2           | 4    | 0        | 5           | 0       | 0          | 0     | 0         |
| Mean Sentence (months)              | 45               |             | 122  |          | 0