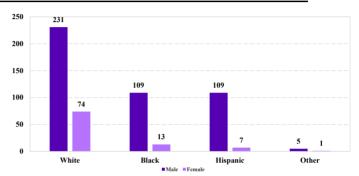

# ### Race and Gender ### 45,000 ### 45,000 ### 45,000 ### 45,000 ### 38,500 ### 38,500 ### 38,500 ### 38,500 ### 38,500 ### 13,707 ### 10,000 ### 5,000 ### 5,000 ### 1,619 ### 4,120 ### 2,197 ### 553 ### White Black Hispanic Other