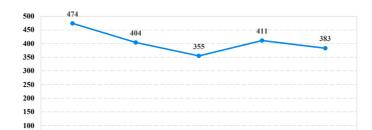

|           |
| <b>Total Receiving Probation</b>    | 56    | 0           | 13               | 4        | 15        | 0       | 0          | 1          | 23        |
| Probation Only                      | 44    | 0           | 9                | 3        | 11        | 0       | 0          | 1          | 20        |
| Probation and Alternatives          | 12    | 0           | 4                | 1        | 4         | 0       | 0          | 0          | 3         |
| FINE ONLY                           | 0     | 0           | 0                | 0        | 0         | 0       | 0          | 0          | 0         |

# Western District of Pennsylvania

## Fiscal Year 2019



Type of Crime



## Sentence Imposed Relative to the Guideline Range



## SENTENCING INFORMATION BY TYPE OF CRIME



2017

2018

2019



## Citizenship, Guilty Pleas, and Trials

Number of Federal Offenders Over Time

2016

2015



|                                     |       |             | 8   |          |           | Fraud/Theft |            |            | Money     |  |  |
|-------------------------------------|-------|-------------|-----|----------|-----------|-------------|------------|------------|-----------|--|--|
| _                                   | TOTAL | Immigration |     | Firearms | /Embezzle | Robbery     | Child Porn | Laundering | All Other |  |  |
|                                     | 383   | 14          | 168 | 56       | 42        | 23          | 23         | 10         | 47        |  |  |
| Mean Sentence (months)              | 54    | 3           | 62  | 53       | 14