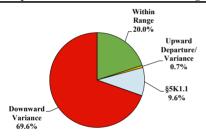

|           |             |            |            |           |
| <b>Total Receiving Probation</b>    | 111     | 35          | 21       | 5        | 34        | 0           | 2          | 5          | 9         |
| Probation Only                      | 106     | 35          | 21       | 4        | 30        | 0           | 2          | 5          | 9         |
| Probation and Alternatives          | 5       | 0           | 0        | 1        | 4         | 0           | 0          | 0          | 0         |
| FINE ONLY                           | 0       | 0           | 0        | 0        | 0         | 0           | 0          | 0          | 0         |

#### **District of Rhode Island**

#### Fiscal Year 2019



Type of Crime



#### Sentence Imposed Relative to the Guideline Range



#### SENTENCING INFORMATION BY TYPE OF CRIME

#### **Number of Federal Offenders Over Time**



### 

#### Citizenship, Guilty Pleas, and Trials



Hispanio

| SENTENCING INFORMATIO               | \ <b>D</b> 1 1111 | E OF CIGINE | Drug |          | Fraud/Theft ■Plea ■Trial |         |            | Money |           |
|-------------------------------------|-------------------|-------------|------|----------|--------------------------|---------|------------|-------|-----------|
| _                                   | TOTAL             | Immigration |      | Firearms | /Embezzle                | Robbery | Child Porn | •     | All Other |
|                                     | 135               | 13          | 47   | 16       | 18                       | 3       | 8          | 0     | 30