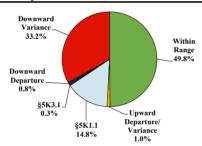

|         |            |       |           |  |
| <b>Total Receiving Probation</b>    | 14                | 0           | 3    | 1        | 4           | 0       | 0          | 0     | 6         |  |
| Probation Only                      | 9                 | 0           | 2    | 0        | 3           | 0       | 0          | 0     | 4         |  |
| Probation and Alternatives          | 5                 | 0           | 1    | 1        | 1           | 0       | 0          | 0     | 2         |  |
| FINE ONLY                           | 16                | 0           | 0    | 0        | 2           | 0       | 0          | 0     | 14        |  |

# **Western District of Tennessee**

#### Fiscal Year 2019



#### Type of Crime



#### Sentence Imposed Relative to the Guideline Range



#### SENTENCING INFORMATION BY TYPE OF CRIME

#### **Number of Federal Offenders Over Time**



#### 

#### Citizenship, Guilty Pleas, and Trials



|                                     |       |             | Drug Fraud/Theft |          |           | Plea    | a ■Trial   | Money      |           |
|-------------------------------------|-------|-------------|------------------|----------|-----------|---------|------------|------------|-----------|
| _                                   | TOTAL | Immigration | Trafficking      | Firearms | /Embezzle | Robbery | Child Porn | Laundering | All Other |
|                                     | 606   | 32          | 218              | 173      | 73        | 50      | 4          | 12         | 44        |
| Mean Sentence (months)              | 7