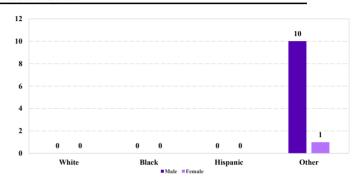

# ### Race and Gender ### 45,000 ### 45,000 ### 45,000 ### 45,000 ### 38,500 ### 38,500 ### 38,500 ### 38,500 ### 38,500 ### 13,707 ### 10,000 ### 5,000 ### 5,000 ### 1,619 ### 4,120 ### 2,197 ### 553 ### White Black Hispanic Other