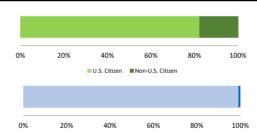

# Citizenship, Guilty Pleas, and Trials

|                                     |        | Drug        |        |          | Fraud/Theft |         |            | Money      |           |
|-------------------------------------|--------|-------------|--------|----------|-------------|---------|------------|------------|-----------|
|                                     | TOTAL  | Immigration |        | Firearms | /Embezzle   | Robbery | Child Porn | Laundering | All Other |
|                                     | 76,538 | 29,354      | 19,830 | 8,481    | 6,390       | 1,825   | 1,368      | 1,177      | 8,113     |
| Mean Sentence (months)              | 42     | 9           | 76     | 50       | 21          | 109     | 103        | 61         | 60        |
| Median Sentence (months)            | 18     | 6           | 60     | 39       | 12          | 92      | 84         | 33         | 12        |
| IMPRISONMENT                        |        |             |        |          |             |         |            |            |           |
| <b>Total Receiving Imprisonment</b> | 70,231 | 27,991      | 19,099 | 7,994    | 4,738       | 1,800   | 1,354      | 1,040      | 6,215     |
| Prison Only                         | 68,138 | 27,715      | 18,458 | 7,700    | 4,384       | 1,727   | 1,325      | 985        | 5,844     |
| Up to 12 Months                     | 24,869 | 19,835      | 1,252  | 487      | 1,357       | 36      | 27         | 152        | 1,723     |
| 13 to 60 Months                     | 27,136 | 7,730       | 8,088  | 5,048    | 2,566       | 502     | 404        | 466        | 2,332     |
| 61 to 120 Months                    | 9,799  | 144         | 5,599  | 1,736    | 382         | 601     | 553        | 198        | 586       |
| Over 120 Months                     | 6,334  | 6           | 3,519  | 429      | 79          | 588     | 341        | 169        | 1,203     |
| Prison and Alternatives             | 2,093  | 276         | 641    | 294      | 354         | 73      | 29         | 55         | 371       |
| PROBATION                           |        |             |        |          |             |         |            |            |           |
| <b>Total Receiving Probation</b>    | 5,888  | 1,361       | 729    | 487      | 1,573       | 25      | 13         | 137        | 1,563     |
| Probation Only                      | 4,558  | 1,168       | 521    | 306      | 1,192       | 17      | 10         | 89         | 1,255     |
| Probation and Alternatives          | 1,330  | 193         | 208    | 181      | 381         | 8       | 3          | 48         | 308       |
| FINE ONLY                           | 419    | 2           | 2      | 0        | 79          | 0       | 1          | 0          | 335       |