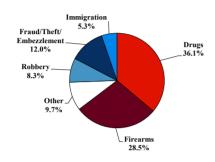

# Citizenship, Guilty Pleas, and Trials

|                                     |        | Drug        |        |          | Fraud/Theft |         |            | Money      |           |
|-------------------------------------|--------|-------------|--------|----------|-------------|---------|------------|------------|-----------|
|                                     | TOTAL  | Immigration |        | Firearms | /Embezzle   | Robbery | Child Porn | Laundering | All Other |
|                                     | 76,538 | 29,354      | 19,830 | 8,481    | 6,390       | 1,825   | 1,368      | 1,177      | 8,113     |
| Mean Sentence (months)              | 42     | 9           | 76     | 50       | 21          | 109     | 103        | 61         | 60        |
| Median Sentence (months)            | 18     | 6           | 60     | 39       | 12          | 92      | 84         | 33         | 12        |
| IMPRISONMENT                        |        |             |        |          |             |         |            |            |           |
| <b>Total Receiving Imprisonment</b> | 70,231 | 27,991      | 19,099 | 7,994    | 4,738       | 1,800   | 1,354      | 1,040      | 6,215     |
| Prison Only                         | 68,138 | 27,715      | 18,458 | 7,700    | 4,384       | 1,727   | 1,325      | 985        | 5,844     |
| Up to 12 Months                     | 24,869 | 19,835      | 1,252  | 487      | 1,357       | 36      | 27         | 152        | 1,723     |
| 13 to 60 Months                     | 27,136 | 7,730       | 8,088  | 5,048    | 2,566       | 502     | 404        | 466        | 2,332     |
| 61 to 120 Months                    | 9,799  | 144         | 5,599  | 1,736    | 382         | 601     | 553        | 198        | 586       |
| Over 120 Months                     | 6,334  | 6           | 3,519  | 429      | 79          | 588     | 341        | 169        | 1,203     |
| Prison and Alternatives             | 2,093  | 276         | 641    | 294      | 354         | 73      | 29         | 55         | 371       |
| PROBATION                           |        |             |        |          |             |         |            |            |           |
| <b>Total Receiving Probation</b>    | 5,888  | 1,361       | 729    | 487      | 1,573       | 25      | 13         | 137        | 1,563     |
| Probation Only                      | 4,558  | 1,168       | 521    | 306      | 1,192       | 17      | 10         | 89         | 1,255     |
| Probation and Alternatives          | 1,330  | 193         | 208    | 181      | 381         | 8       | 3          | 48         | 308       |
| FINE ONLY                           | 419    | 2           | 2      | 0        | 79          | 0       | 1          | 0          | 335       |