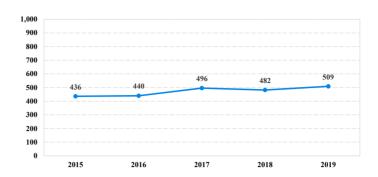

4    | 1           | 8                | 4        | 34        | 0        | 0          | 7          | 30        |
| Probation Only                      | 61    | 1           | 7                | 3        | 23        | 0        | 0          | 5          | 22        |
| Probation and Alternatives          | 23    | 0           | 1                | 1        | 11        | 0        | 0          | 2          | 8         |
| FINE ONLY                           | 1     | 0           | 0                | 0        | 0         | 0        | 0          | 0          | 1         |

#### **District of South Dakota**

#### Fiscal Year 2019



Type of Crime



#### Sentence Imposed Relative to the Guideline Range



#### SENTENCING INFORMATION BY TYPE OF CRIME

#### **Number of Federal Offenders Over Time**



# 250 200 150 114 100 75 50

#### Citizenship, Guilty Pleas, and Trials



Hispanic

Other

|                                     |       | Drug        |             |          | Fraud/Theft | ■Plea ■Trial |            | Money      |           |
|-------------------------------------|-------|-------------|-------------|----------|-------------|--------------|------------|------------|-----------|
| _                                   | TOTAL | Immigration | Trafficking | Firearms | /Embezzle   | Robbery      | Child Porn | Laundering | All Other |
|                                     | 509   | 42          | 145         | 66       | 45          | 6            | 16         | 0          | 189       |
| Mean Sentence (months)              | 64    | 5           | 116         | 38       | 20