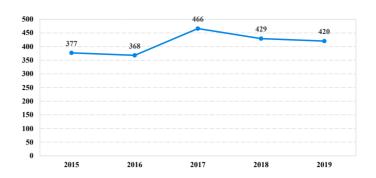

iving Probation</b>    | 39    | 5           | 1           | 2        | 14          | 0       | 2          | 1          | 14        |
| Probation Only                      | 23    | 4           | 1           | 1        | 8           | 0       | 1          | 1          | 7         |
| Probation and Alternatives          | 16    | 1           | 0           | 1        | 6           | 0       | 1          | 0          | 7         |
| FINE ONLY                           | 1     | 0           | 0           | 0        | 0           | 0       | 0          | 0          | 1         |

# Middle District of Georgia

# Fiscal Year 2019



**Type of Crime** 



# Sentence Imposed Relative to the Guideline Range



# SENTENCING INFORMATION BY TYPE OF CRIME

### **Number of Federal Offenders Over Time**



### 

# Citizenship, Guilty Pleas, and Trials



|                                     |       | 3 01 0111112 | Drug | Fraud/Theft | ■ Plea    | a ■Trial |            |            |           |
|-------------------------------------|-------|--------------|------|-------------|-----------|----------|------------|------------|-----------|
| _                                   | TOTAL | Immigration  |      | Firearms    | /Embezzle | Robbery  | Child Porn | Laundering | All Other |
|                                     | 420   | 44           | 141  | 66          | 43        | 5        | 10         | 0          | 111       |
| Mean Sentence (months)              | 52    | 5            | 100  | 59          | 15        | 51       | 102        |            | 14        |
| Median Sentence (month