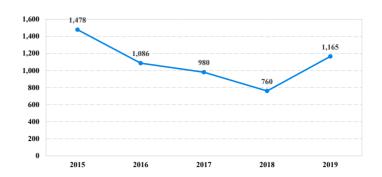

eceiving Probation</b>    | 63    | 2           | 28  | 6        | 16        | 0           | 0          | 2          | 9         |  |  |
| Probation Only                      | 29    | 2           | 15  | 1        | 5         | 0           | 0          | 0          | 6         |  |  |
| Probation and Alternatives          | 34    | 0           | 13  | 5        | 11        | 0           | 0          | 2          | 3         |  |  |
| FINE ONLY                           | 0     | 0           | 0   | 0        | 0         | 0           | 0          | 0          | 0         |  |  |

#### **Puerto Rico**

#### Fiscal Year 2019



Type of Crime



#### Sentence Imposed Relative to the Guideline Range



#### SENTENCING INFORMATION BY TYPE OF CRIME

#### **Number of Federal Offenders Over Time**



#### Race and Gender



#### Citizenship, Guilty Pleas, and Trials



| SENTENCING INFORMATION              | NDI III | E OF CRIME  | Drug Fr: |          |           | Fraud/Theft |            |            |           |
|-------------------------------------|---------|-------------|----------|----------|-----------|-------------|------------|------------|-----------|
| _                                   | TOTAL   | Immigration |          | Firearms | /Embezzle | Robbery     | Child Porn | Laundering | All Other |
|                                     | 1,165   | 174         | 494      | 243      | 69        | 72          | 13         | 24         | 76        |
| Mean Sentence (months)              | 59      | 8           | 71       | 38       | 12        | 106         | 47         | 66