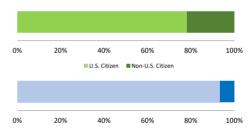

# Citizenship, Guilty Pleas, and Trials

|                                     |        | Drug        |        |          | Fraud/Theft |         |            | Money      |           |
|-------------------------------------|--------|-------------|--------|----------|-------------|---------|------------|------------|-----------|
|                                     | TOTAL  | Immigration |        | Firearms | /Embezzle   | Robbery | Child Porn | Laundering | All Other |
|                                     | 76,538 | 29,354      | 19,830 | 8,481    | 6,390       | 1,825   | 1,368      | 1,177      | 8,113     |
| Mean Sentence (months)              | 42     | 9           | 76     | 50       | 21          | 109     | 103        | 61         | 60        |
| Median Sentence (months)            | 18     | 6           | 60     | 39       | 12          | 92      | 84         | 33         | 12        |
| IMPRISONMENT                        |        |             |        |          |             |         |            |            |           |
| <b>Total Receiving Imprisonment</b> | 70,231 | 27,991      | 19,099 | 7,994    | 4,738       | 1,800   | 1,354      | 1,040      | 6,215     |
| Prison Only                         | 68,138 | 27,715      | 18,458 | 7,700    | 4,384       | 1,727   | 1,325      | 985        | 5,844     |
| Up to 12 Months                     | 24,869 | 19,835      | 1,252  | 487      | 1,357       | 36      | 27         | 152        | 1,723     |
| 13 to 60 Months                     | 27,136 | 7,730       | 8,088  | 5,048    | 2,566       | 502     | 404        | 466        | 2,332     |
| 61 to 120 Months                    | 9,799  | 144         | 5,599  | 1,736    | 382         | 601     | 553        | 198        | 586       |
| Over 120 Months                     | 6,334  | 6           | 3,519  | 429      | 79          | 588     | 341        | 169        | 1,203     |
| Prison and Alternatives             | 2,093  | 276         | 641    | 294      | 354         | 73      | 29         | 55         | 371       |
| PROBATION                           |        |             |        |          |             |         |            |            |           |
| <b>Total Receiving Probation</b>    | 5,888  | 1,361       | 729    | 487      | 1,573       | 25      | 13         | 137        | 1,563     |
| Probation Only                      | 4,558  | 1,168       | 521    | 306      | 1,192       | 17      | 10         | 89         | 1,255     |
| Probation and Alternatives          | 1,330  | 193         | 208    | 181      | 381         | 8       | 3          | 48         | 308       |
| FINE ONLY                           | 419    | 2           | 2      | 0        | 79          | 0       | 1          | 0          | 335       |