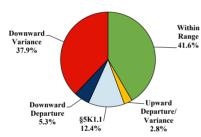

|         |            |            |           |
| <b>Total Receiving Probation</b>    | 29               | 0           | 3    | 5           | 11        | 1       | 1          | 0          | 8         |
| Probation Only                      | 22               | 0           | 3    | 4           | 9         | 0       | 0          | 0          | 6         |
| Probation and Alternatives          | 7                | 0           | 0    | 1           | 2         | 1       | 1          | 0          | 2         |
| FINE ONLY                           | 0                | 0           | 0    | 0           | 0         | 0       | 0          | 0          | 0         |

# Northern District of Indiana

# Fiscal Year 2019



Type of Crime



# Sentence Imposed Relative to the Guideline Range



# SENTENCING INFORMATION BY TYPE OF CRIME

### **Number of Federal Offenders Over Time**



# 

# Citizenship, Guilty Pleas, and Trials



|                                     |       |             |             | Drug Fraud/Theft |           | ■ Plea  | a ■Trial   | Money      |           |
|-------------------------------------|-------|-------------|-------------|------------------|-----------|---------|------------|------------|-----------|
| _                                   | TOTAL | Immigration | Trafficking | Firearms         | /Embezzle | Robbery | Child Porn | Laundering | All Other |
|                                     | 360   | 15          | 87          | 118              | 72        | 12      | 10         | 0          | 46        |
| Mean Sentence (months)              |