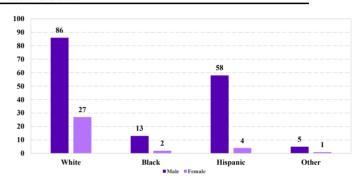

# ### Race and Gender ### 45,000 ### 45,000 ### 45,000 ### 45,000 ### 38,500 ### 38,500 ### 38,500 ### 38,500 ### 38,500 ### 13,707 ### 10,000 ### 5,000 ### 5,000 ### 1,619 ### 4,120 ### 2,197 ### 553 ### White Black Hispanic Other