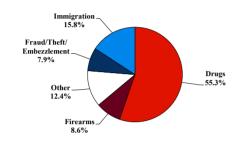

# SENTENCING INFORMATION BY TYPE OF CRIME

# Citizenship, Guilty Pleas, and Trials

|                                     |        | Drug        |        |          | Fraud/Theft |         |            | Money      |           |
|-------------------------------------|--------|-------------|--------|----------|-------------|---------|------------|------------|-----------|
|                                     | TOTAL  | Immigration |        | Firearms | /Embezzle   | Robbery | Child Porn | Laundering | All Other |
|                                     | 76,538 | 29,354      | 19,830 | 8,481    | 6,390       | 1,825   | 1,368      | 1,177      | 8,113     |
| Mean Sentence (months)              | 42     | 9           | 76     | 50       | 21          | 109     | 103        | 61         | 60        |
| Median Sentence (months)            | 18     | 6           | 60     | 39       | 12          | 92      | 84         | 33         | 12        |
| IMPRISONMENT                        |        |             |        |          |             |         |            |            |           |
| <b>Total Receiving Imprisonment</b> | 70,231 | 27,991      | 19,099 | 7,994    | 4,738       | 1,800   | 1,354      | 1,040      | 6,215     |
| Prison Only                         | 68,138 | 27,715      | 18,458 | 7,700    | 4,384       | 1,727   | 1,325      | 985        | 5,844     |
| Up to 12 Months                     | 24,869 | 19,835      | 1,252  | 487      | 1,357       | 36      | 27         | 152        | 1,723     |
| 13 to 60 Months                     | 27,136 | 7,730       | 8,088  | 5,048    | 2,566       | 502     | 404        | 466        | 2,332     |
| 61 to 120 Months                    | 9,799  | 144         | 5,599  | 1,736    | 382         | 601     | 553        | 198        | 586       |
| Over 120 Months                     | 6,334  | 6           | 3,519  | 429      | 79          | 588     | 341        | 169        | 1,203     |
| Prison and Alternatives             | 2,093  | 276         | 641    | 294      | 354         | 73      | 29         | 55         | 371       |
| PROBATION                           |        |             |        |          |             |         |            |            |           |
| <b>Total Receiving Probation</b>    | 5,888  | 1,361       | 729    | 487      | 1,573       | 25      | 13         | 137        | 1,563     |
| Probation Only                      | 4,558  | 1,168       | 521    | 306      | 1,192       | 17      | 10         | 89         | 1,255     |
| Probation and Alternatives          | 1,330  | 193         | 208    | 181      | 381         | 8       | 3          | 48         | 308       |
| FINE ONLY                           | 419    | 2           | 2      | 0        | 79          | 0       | 1          | 0          | 335       |