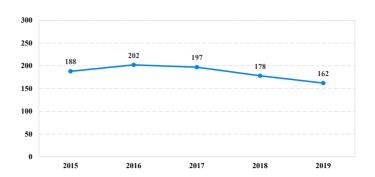

| <b>Total Receiving Probation</b>    | 46       | 4           | 4   | 1        | 24        | 0           | 0          | 0          | 13        |
| Probation Only                      | 42       | 3           | 2   | 1        | 23        | 0           | 0          | 0          | 13        |
| Probation and Alternatives          | 4        | 1           | 2   | 0        | 1         | 0           | 0          | 0          | 0         |
| FINE ONLY                           | 3        | 0           | 0   | 0        | 1         | 0           | 0          | 0          | 2         |

## **District of Maine**

## Fiscal Year 2019



Type of Crime



## Sentence Imposed Relative to the Guideline Range



#### SENTENCING INFORMATION BY TYPE OF CRIME

#### **Number of Federal Offenders Over Time**



#### Race and Gender



## Citizenship, Guilty Pleas, and Trials



| SENTENCING INFORMATION              | NDI III | L OF CRIME  | Drug |          | Fraud/Theft | ■ Plea  | ■Trial     | Money      |           |
|-------------------------------------|---------|-------------|------|----------|-------------|---------|------------|------------|-----------|
| _                                   | TOTAL   | Immigration |      | Firearms | /Embezzle   | Robbery | Child Porn | Laundering | All Other |
|                                     | 162     | 14          | 72   | 27       | 17          | 5       | 7          | 0          | 20        |
| Mean Sentence (months)              | 50      | 3           | 50   | 32       | 9           | 85      | 137        |            | 99        |
| Median S