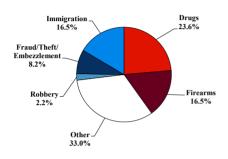

|       |             |      |          |             |                |            |            |           |
| <b>Total Receiving Probation</b>    | 10    | 0           | 2    | 1        | 0           | 0              | 0          | 0          | 7         |
| Probation Only                      | 10    | 0           | 2    | 1        | 0           | 0              | 0          | 0          | 7         |
| Probation and Alternatives          | 0     | 0           | 0    | 0        | 0           | 0              | 0          | 0          | 0         |
| FINE ONLY                           | 1     | 0           | 0    | 0        | 1           | 0              | 0          | 0          | 0         |

# **District of Wyoming**

#### Fiscal Year 2019



**Type of Crime** 



#### Sentence Imposed Relative to the Guideline Range



#### SENTENCING INFORMATION BY TYPE OF CRIME

#### **Number of Federal Offenders Over Time**



# Race and Gender 71 60 50 47 40 30 20 14 15 10 White Black Hispanic Other

#### Citizenship, Guilty Pleas, and Trials



|                                     |       |             | Drug        |          | Fraud/Theft | Plea    | a ■Trial   | Money      |           |  |
|-------------------------------------|-------|-------------|-------------|----------|-------------|---------|------------|------------|-----------|--|
| _                                   | TOTAL | Immigration | Trafficking | Firearms | /Embezzle   | Robbery | Child Porn | Laundering | All Other |  |
|                                     | 182   | 30          | 43