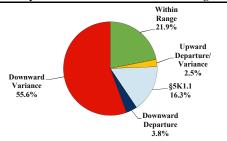

#### Sentence Imposed Relative to the Guideline Range

#### SENTENCING INFORMATION BY TYPE OF CRIME