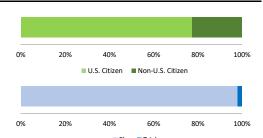

#### Citizenship, Guilty Pleas, and Trials

|                                     |              |                | Drug           |            | Fraud/Theft | ■ Plea ■ Trial |              | Money        |                 |
|-------------------------------------|--------------|----------------|----------------|------------|-------------|----------------|--------------|--------------|-----------------|
|                                     | TOTAL<br>161 | Immigration 26 | Trafficking 92 | Firearms 7 | /Embezzle   | Robbery 2      | Child Porn 2 | Laundering 0 | All Other<br>21 |
|                                     |              |                |                |            |             |                |              |              |                 |
| Mean Sentence (months)              | 40           | 4              | 43             | 23         | 8           |                |              |              | 88              |
| Median Sentence (months)            | 20           | 0              | 30             | 13         | 3           |                |              |              | 12              |
| IMPRISONMENT                        |              |                |                |            |             |                |              |              |                 |
| <b>Total Receiving Imprisonment</b> | 150          | 25             | 92             | 6          | 9           | 2              | 2            | 0            | 14              |
| Prison Only                         | 144          | 25             | 88             | 6          | 8           | 2              | 2            | 0            | 13              |
| Up to 12 Months                     | 52           | 23             | 20             | 1          | 4           | 0              | 1            | 0            | 3               |
| 13 to 60 Months                     | 55           | 2              | 43             | 4          | 4           | 0              | 0            | 0            | 2               |
| 61 to 120 Months                    | 27           | 0              | 21             | 1          | 0           | 2              | 0            | 0            | 3               |
| Over 120 Months                     | 10           | 0              | 4              | 0          | 0           | 0              | 1            | 0            | 5               |
| Prison and Alternatives             | 6            | 0              | 4              | 0          | 1           | 0              | 0            | 0            | 1               |
| PROBATION                           |              |                |                |            |             |                |              |              |                 |
| <b>Total Receiving Probation</b>    | 11           | 1              | 0              | 1          | 2           | 0              | 0            | 0            | 7               |
| Probation Only                      | 10           | 1              | 0              | 1          | 1           | 0              | 0            | 0            | 7               |
| Probation and Alternatives          | 1            | 0              | 0              | 0          | 1           | 0              | 0            | 0            | 0               |
| FINE ONLY                           | 0            | 0              | 0              | 0          | 0           | 0              | 0            | 0            | 0               |