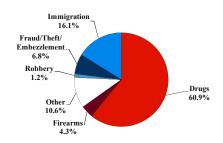

# District at a Glance

## **District of Vermont**

### Fiscal Year 2018



#### Type of Crime



#### Sentence Imposed Relative to the Guideline Range



#### SENTENCING INFORMATION BY TYPE OF CRIME

#### **Number of Federal Offenders Over Time**



#### Race and Gender



#### Citizenship, Guilty Pleas, and Trials



|                                     |              |                | Drug           |            | Fraud/Theft | ■ Plea ■ Trial |              | Money        |                 |
|-------------------------------------|--------------|----------------|----------------|------------|-------------|----------------|--------------|--------------|-----------------|
|                                     | TOTAL<br>161 | Immigration 26 | Trafficking 92 | Firearms 7 | /Embezzle   | Robbery 2      | Child Porn 2 | Laundering 0 | All Other<br>21 |
|