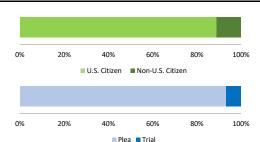

#### Citizenship, Guilty Pleas, and Trials

|                                     |       |             | Drug |          | Fraud/Theft | Tried Trial |            | Money      |           |
|-------------------------------------|-------|-------------|------|----------|-------------|-------------|------------|------------|-----------|
| _                                   | TOTAL | Immigration |      | Firearms | /Embezzle   | Robbery     | Child Porn | Laundering | All Other |
|                                     | 238   | 13          | 140  | 13       | 27          | 1           | 4          | 3          | 37        |
| Mean Sentence (months)              | 73    | 14          | 91   | 39       | 25          |             | 75         | 313        | 52        |
| Median Sentence (months)            | 48    | 10          | 68   | 13       | 12          |             | 66         | 324        | 12        |
| IMPRISONMENT                        |       |             |      |          |             |             |            |            |           |
| <b>Total Receiving Imprisonment</b> | 209   | 13          | 131  | 10       | 19          | 1           | 4          | 3          | 28        |
| Prison Only                         | 203   | 12          | 130  | 9        | 19          | 1           | 4          | 3          | 25        |
| Up to 12 Months                     | 27    | 7           | 7    | 1        | 6           | 0           | 0          | 0          | 6         |
| 13 to 60 Months                     | 80    | 4           | 48   | 5        | 8           | 0           | 2          | 0          | 13        |
| 61 to 120 Months                    | 52    | 1           | 39   | 3        | 5           | 1           | 2          | 0          | 1         |
| Over 120 Months                     | 44    | 0           | 36   | 0        | 0           | 0           | 0          | 3          | 5         |
| Prison and Alternatives             | 6     | 1           | 1    | 1        | 0           | 0           | 0          | 0          | 3         |
| PROBATION                           |       |             |      |          |             |             |            |            |           |
| <b>Total Receiving Probation</b>    | 28    | 0           | 9    | 3        | 7           | 0           | 0          | 0          | 9         |
| Probation Only                      | 11    | 0           | 1    | 2        | 4           | 0           | 0          | 0          | 4         |
| Probation and Alternatives          | 17    | 0           | 8    | 1        | 3           | 0           | 0          | 0          | 5         |
| FINE ONLY                           | 1     | 0           | 0    | 0        | 1           | 0           | 0          | 0          | 0         |