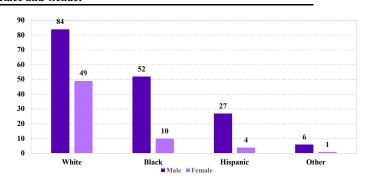

# District at a Glance

# Western District of Virginia Fiscal Year 2018



### Type of Crime



# Sentence Imposed Relative to the Guideline Range



#### SENTENCING INFORMATION BY TYPE OF CRIME

## **Number of Federal Offenders Over Time**



#### Race and Gender



#### Citizenship, Guilty Pleas, and Trials



|                                     |       |             | Drug |          | Fraud/Theft | Tried Trial |            | Money      |           |
|-------------------------------------|-------|-------------|------|----------|-------------|-------------|------------|------------|-----------|
| _                                   | TOTAL | Immigration |      | Firearms | /Embezzle   | Robbery     | Child Porn | Laundering | All Other |
|                                     | 238   | 13          | 140  | 13       | 27          | 1           | 4          | 3          | 37        |
| Mean Sentence (months)              | 73    | 14          | 91   | 39       | 25          |             | 75         | 313        | 52        |
| Median Sentence (mon