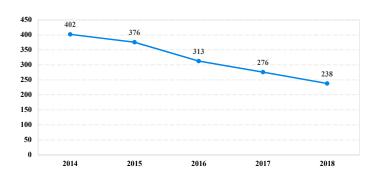

# District at a Glance

# Western District of Virginia Fiscal Year 2018



### Type of Crime



# Sentence Imposed Relative to the Guideline Range



#### SENTENCING INFORMATION BY TYPE OF CRIME

## **Number of Federal Offenders Over Time**



#### Race and Gender



#### Citizenship, Guilty Pleas, and Trials



|                                     |       |             | Drug |          | Fraud/Theft | Tried Trial |            | Money      |           |
|-------------------------------------|-------|-------------|------|----------|-------------|-------------|------------|------------|-----------|
| _                                   | TOTAL | Immigration |      | Firearms | /Embezzle   | Robbery     | Child Porn | Laundering | All Other |
|                                     | 238   | 13          | 140  | 13       | 27          | 1           | 4          | 3          | 37        |
| Mean Sentence (months)              | 73    | 14          | 91   | 39       | 25          |             | 75         | 313        | 52