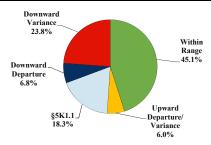

# District at a Glance

# Western District of Virginia Fiscal Year 2018



### Type of Crime



# Sentence Imposed Relative to the Guideline Range



#### SENTENCING INFORMATION BY TYPE OF CRIME

## **Number of Federal Offenders Over Time**



#### Race and Gender



#### Citizenship, Guilty Pleas, and Trials



|                                     |       |             | Drug |          | Fraud/Theft | Tried Trial |            | Money      |           |
|-------------------------------------|-------|-------------|------|----------|-------------|-------------|------------|------------|-----------|
| _                                   | TOTAL | Immigration |      | Firearms | /Embezzle   | Robbery     | Child Porn | Laundering | All Other |
|                                     | 238   | 13          | 140  | 13       | 27          | 1           | 4          | 3          | 37        |
| Mean Sentence (months)              | 73    | 14