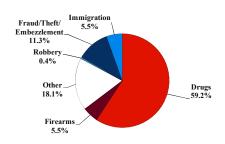

# District at a Glance

# Western District of Virginia Fiscal Year 2018



### Type of Crime



# Sentence Imposed Relative to the Guideline Range



#### SENTENCING INFORMATION BY TYPE OF CRIME

## **Number of Federal Offenders Over Time**



#### Race and Gender



#### Citizenship, Guilty Pleas, and Trials



|                                     |       |             | Drug |          | Fraud/Theft | Tried Trial |            | Money      |           |
|-------------------------------------|-------|-------------|------|----------|-------------|-------------|------------|------------|-----------|
| _                                   | TOTAL | Immigration |      | Firearms | /Embezzle   | Robbery     | Child Porn | Laundering | All Other |
|                                     | 238   | 13          | 140  | 13       | 27          | 1           | 4          | 3          | 37