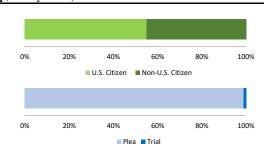

### Citizenship, Guilty Pleas, and Trials

|                                     |              |                 | Drug<br>Trafficking | Firearms | Fraud/Theft<br>/Embezzle | Tried Trial   |                  | Money         |                 |
|-------------------------------------|--------------|-----------------|---------------------|----------|--------------------------|---------------|------------------|---------------|-----------------|
| _                                   | TOTAL<br>692 | Immigration 226 |                     |          |                          | Robbery<br>27 | Child Porn<br>17 | Laundering 12 | All Other<br>67 |
|                                     |              |                 |                     |          |                          |               |                  |               |                 |
| Mean Sentence (months)              | 35           | 7               | 66                  | 32       | 18                       | 72            | 60               | 27            | 52              |
| Median Sentence (months)            | 21           | 2               | 60                  | 27       | 10                       | 68            | 48               | 26            | 14              |
| IMPRISONMENT                        |              |                 |                     |          |                          |               |                  |               |                 |
| <b>Total Receiving Imprisonment</b> | 586          | 169             | 159                 | 109      | 40                       | 26            | 17               | 12            | 54              |
| Prison Only                         | 580          | 169             | 158                 | 106      | 39                       | 26            | 16               | 12            | 54              |
| Up to 12 Months                     | 167          | 114             | 10                  | 14       | 9                        | 1             | 2                | 1             | 16              |
| 13 to 60 Months                     | 292          | 55              | 82                  | 79       | 26                       | 9             | 10               | 11            | 20              |
| 61 to 120 Months                    | 86           | 0               | 49                  | 13       | 4                        | 11            | 3                | 0             | 6               |
| Over 120 Months                     | 35           | 0               | 17                  | 0        | 0                        | 5             | 1                | 0             | 12              |
| Prison and Alternatives             | 6            | 0               | 1                   | 3        | 1                        | 0             | 1                | 0             | 0               |
| PROBATION                           |              |                 |                     |          |                          |               |                  |               |                 |
| <b>Total Receiving Probation</b>    | 106          | 57              | 6                   | 8        | 21                       | 1             | 0                | 0             | 13              |
| Probation Only                      | 106          | 57              | 6                   | 8        | 21                       | 1             | 0                | 0             | 13              |
| Probation and Alternatives          | 0            | 0               | 0                   | 0        | 0                        | 0             | 0                | 0             | 0               |
| FINE ONLY                           | 0            | 0               | 0                   | 0        | 0                        | 0             | 0                | 0             | 0               |