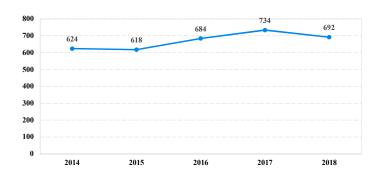

# District at a Glance

## **District of Utah** Fiscal Year 2018



Type of Crime

# Immigration 32.7% Fraud/Theft/ Embezzlement 8.8% Robbery Other 12.1%

### Sentence Imposed Relative to the Guideline Range



### SENTENCING INFORMATION BY TYPE OF CRIME

### **Number of Federal Offenders Over Time**



### 

### Citizenship, Guilty Pleas, and Trials



|                                     |              |                 | Drug<br>Trafficking | Firearms | Fraud/Theft<br>/Embezzle | Tried Trial   |                  | Money         |                 |
|-------------------------------------|--------------|-----------------|---------------------|----------|--------------------------|---------------|------------------|---------------|-----------------|
| _                                   | TOTAL<br>692 | Immigration 226 |                     |          |                          | Robbery<br>27 | Child Porn<br>17 | Laundering 12 | All Other<br>67 |
|                                     |              |                 |                     |          |                          |