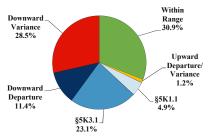

# District at a Glance

## **District of Utah** Fiscal Year 2018



Type of Crime

# Immigration 32.7% Fraud/Theft/ Embezzlement 8.8% Robbery Other 12.1%

### Sentence Imposed Relative to the Guideline Range



### SENTENCING INFORMATION BY TYPE OF CRIME

### **Number of Federal Offenders Over Time**



### 

### Citizenship, Guilty Pleas, and Trials



|                                     |              |                 | Drug<br>Trafficking | Firearms | Fraud/Theft<br>/Embezzle | Tried Trial   |                  | Money         |                 |
|-------------------------------------|--------------|-----------------|---------------------|----------|--------------------------|---------------|------------------|---------------|-----------------|
| _                                   | TOTAL<br>692 | Immigration 226 |                     |          |                          | Robbery<br>27 | Child Porn<br>17 | Laundering 12 | All Other<br>67 |
|                                     |