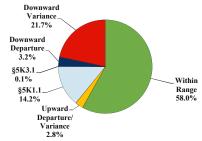

# District at a Glance

## **District of South Carolina Fiscal Year 2018**



Type of Crime



### Sentence Imposed Relative to the Guideline Range



## SENTENCING INFORMATION BY TYPE OF CRIME

#### **Number of Federal Offenders Over Time**



#### Race and Gender



#### Citizenship, Guilty Pleas, and Trials



|                                     |              |                    | Drug<br>Trafficking<br>291 | Firearms 245 | Fraud/Theft<br>/Embezzle<br>110 | ■ Plea ■ Trial |                  | Money         |                  |
|-------------------------------------|--------------|--------------------|----------------------------|--------------|---------------------------------|----------------|------------------|---------------|------------------|
| _                                   | TOTAL<br>966 | Immigration<br>146 |                            |              |                                 | Robbery<br>22  | Child Porn<br