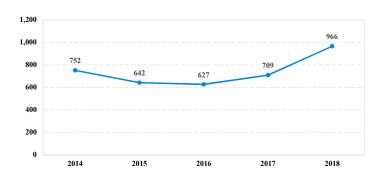

# District at a Glance

## **District of South Carolina Fiscal Year 2018**



Type of Crime



### Sentence Imposed Relative to the Guideline Range



## SENTENCING INFORMATION BY TYPE OF CRIME

#### **Number of Federal Offenders Over Time**



#### Race and Gender



#### Citizenship, Guilty Pleas, and Trials



|                                     |              |                    | Drug<br>Trafficking<br>291 | Firearms 245 | Fraud/Theft<br>/Embezzle<br>110 | ■ Plea ■ Trial |                  | Money         |                  |
|-------------------------------------|--------------|--------------------|----------------------------|--------------|---------------------------------|----------------|------------------|---------------|------------------|
| _                                   | TOTAL<br>966 | Immigration<br>146 |                            |              |                                 | Robbery<br>22  | Child Porn<br>24 | Laundering 14 | All Other<br>114 |
|                                     |