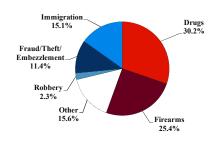

# District at a Glance

## **District of South Carolina Fiscal Year 2018**



Type of Crime



### Sentence Imposed Relative to the Guideline Range



## SENTENCING INFORMATION BY TYPE OF CRIME

#### **Number of Federal Offenders Over Time**



#### Race and Gender



#### Citizenship, Guilty Pleas, and Trials



|                                     |              |                    | Drug<br>Trafficking<br>291 | Firearms 245 | Fraud/Theft<br>/Embezzle<br>110 | ■ Plea ■ Trial |                  | Money         |                  |
|-------------------------------------|--------------|--------------------|----------------------------|--------------|---------------------------------|----------------|------------------|---------------|------------------|
| _                                   | TOTAL<br>966 | Immigration<br>146 |                            |              |