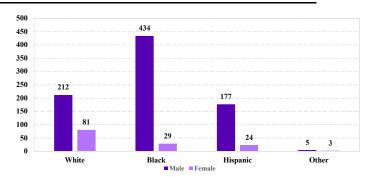

# District at a Glance

## **District of South Carolina Fiscal Year 2018**



Type of Crime



### Sentence Imposed Relative to the Guideline Range



## SENTENCING INFORMATION BY TYPE OF CRIME

#### **Number of Federal Offenders Over Time**



#### Race and Gender



#### Citizenship, Guilty Pleas, and Trials



|                                     |              |                    | Drug<br>Trafficking<br>291 | Firearms 245 | Fraud/Theft<br>/Embezzle<br>110 | ■ Plea ■ Trial |                  | Money         |                  |
|-------------------------------------|--------------|--------------------|----------------------------|--------------|---------------------------------|----------------|------------------|---------------|------------------|
| _                                   | TOTAL<br>966 | Immigration<br>146 |                            |              |                                 | Robbery<br>22  | Child Porn<br>24 | Laundering 14 | All Other<br>114 |
|                                     |              |                    |