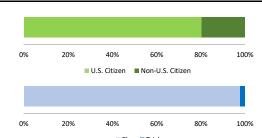

#### Citizenship, Guilty Pleas, and Trials

|                                     |              |                    | Drug<br>Trafficking<br>291 | Firearms 245 | Fraud/Theft<br>/Embezzle<br>110 | ■ Plea ■ Trial |                  | Money         |                  |
|-------------------------------------|--------------|--------------------|----------------------------|--------------|---------------------------------|----------------|------------------|---------------|------------------|
| _                                   | TOTAL<br>966 | Immigration<br>146 |                            |              |                                 | Robbery<br>22  | Child Porn<br>24 | Laundering 14 | All Other<br>114 |
|                                     |              |                    |                            |              |                                 |                |                  |               |                  |
| Mean Sentence (months)              | 66           | 6                  | 95                         | 76           | 19                              | 107            | 115              | 33            | 81               |
| Median Sentence (months)            | 39           | 5                  | 81                         | 60           | 12                              | 103            | 46               | 20            | 24               |
| IMPRISONMENT                        |              |                    |                            |              |                                 |                |                  |               |                  |
| <b>Total Receiving Imprisonment</b> | 885          | 143                | 278                        | 242          | 72                              | 22             | 23               | 12            | 93               |
| Prison Only                         | 864          | 143                | 272                        | 237          | 71                              | 22             | 23               | 10            | 86               |
| Up to 12 Months                     | 197          | 127                | 24                         | 8            | 20                              | 1              | 2                | 2             | 13               |
| 13 to 60 Months                     | 310          | 16                 | 66                         | 124          | 46                              | 7              | 10               | 6             | 35               |
| 61 to 120 Months                    | 212          | 0                  | 109                        | 73           | 3                               | 7              | 4                | 1             | 15               |
| Over 120 Months                     | 145          | 0                  | 73                         | 32           | 2                               | 7              | 7                | 1             | 23               |
| Prison and Alternatives             | 21           | 0                  | 6                          | 5            | 1                               | 0              | 0                | 2             | 7                |
| PROBATION                           |              |                    |                            |              |                                 |                |                  |               |                  |
| <b>Total Receiving Probation</b>    | 81           | 3                  | 13                         | 3            | 38                              | 0              | 1                | 2             | 21               |
| Probation Only                      | 52           | 2                  | 9                          | 3            | 22                              | 0              | 0                | 2             | 14               |
| Probation and Alternatives          | 29           | 1                  | 4                          | 0            | 16                              | 0              | 1                | 0             | 7                |
| FINE ONLY                           | 0            | 0                  | 0                          | 0            | 0                               | 0              | 0                | 0             | 0                |