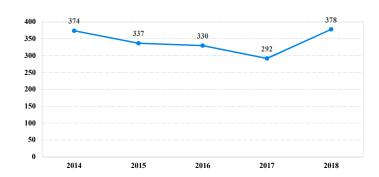

# District at a Glance

# Western District of Oklahoma Fiscal Year 2018



### Type of Crime



## Sentence Imposed Relative to the Guideline Range



#### SENTENCING INFORMATION BY TYPE OF CRIME

#### **Number of Federal Offenders Over Time**



#### Race and Gender



#### Citizenship, Guilty Pleas, and Trials



|                                     |           |                   | Drug<br>Trafficking<br>100 | Firearms 37 | Fraud/Theft<br>/Embezzle<br>50 | ■ Plea ■ Trial |                 | Money         |           |
|-------------------------------------|-----------|-------------------|----------------------------|-------------|--------------------------------|----------------|-----------------|---------------|-----------|
| _                                   | TOTAL 378 | Immigration<br>41 |                            |             |                                | Robbery<br>14  | Child Porn<br>9 | Laundering 14 | All Other |
|                                     |           |                   |