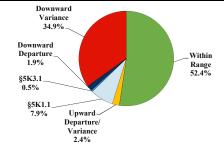

## Sentence Imposed Relative to the Guideline Range

#### SENTENCING INFORMATION BY TYPE OF CRIME