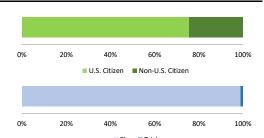

#### Citizenship, Guilty Pleas, and Trials

|                                     |           |                   | Drug<br>Trafficking<br>100 | Firearms 37 | Fraud/Theft<br>/Embezzle<br>50 | ■ Plea ■ Trial |                 | Money         |           |
|-------------------------------------|-----------|-------------------|----------------------------|-------------|--------------------------------|----------------|-----------------|---------------|-----------|
| _                                   | TOTAL 378 | Immigration<br>41 |                            |             |                                | Robbery<br>14  | Child Porn<br>9 | Laundering 14 | All Other |
|                                     |           |                   |                            |             |                                |                |                 |               |           |
| Mean Sentence (months)              | 45        | 14                | 74                         | 73          | 22                             | 61             | 38              | 154           | 18        |
| Median Sentence (months)            | 18        | 9                 | 64                         | 60          | 12                             | 58             | 30              | 140           | 0         |
| IMPRISONMENT                        |           |                   |                            |             |                                |                |                 |               |           |
| <b>Total Receiving Imprisonment</b> | 293       | 41                | 94                         | 37          | 35                             | 14             | 9               | 14            | 49        |
| Prison Only                         | 289       | 41                | 93                         | 36          | 34                             | 14             | 9               | 14            | 48        |
| Up to 12 Months                     | 73        | 27                | 10                         | 3           | 8                              | 1              | 0               | 0             | 24        |
| 13 to 60 Months                     | 121       | 14                | 31                         | 18          | 23                             | 9              | 8               | 3             | 15        |
| 61 to 120 Months                    | 57        | 0                 | 37                         | 9           | 1                              | 3              | 0               | 2             | 5         |
| Over 120 Months                     | 38        | 0                 | 15                         | 6           | 2                              | 1              | 1               | 9             | 4         |
| Prison and Alternatives             | 4         | 0                 | 1                          | 1           | 1                              | 0              | 0               | 0             | 1         |
| PROBATION                           |           |                   |                            |             |                                |                |                 |               |           |
| <b>Total Receiving Probation</b>    | 43        | 0                 | 5                          | 0           | 8                              | 0              | 0               | 0             | 30        |
| Probation Only                      | 34        | 0                 | 2                          | 0           | 4                              | 0              | 0               | 0             | 28        |
| Probation and Alternatives          | 9         | 0                 | 3                          | 0           | 4                              | 0              | 0               | 0             | 2         |
| FINE ONLY                           | 42        | 0                 | 1                          | 0           | 7                              | 0              | 0               | 0             | 34        |