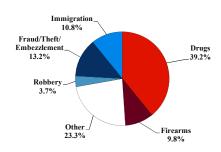

# District at a Glance

# Western District of Oklahoma Fiscal Year 2018



### Type of Crime



## Sentence Imposed Relative to the Guideline Range



#### SENTENCING INFORMATION BY TYPE OF CRIME

#### **Number of Federal Offenders Over Time**



#### Race and Gender



#### Citizenship, Guilty Pleas, and Trials



|                                     |           |                   | Drug<br>Trafficking<br>100 | Firearms 37 | Fraud/Theft<br>/Embezzle<br>50 | ■ Plea ■ Trial |                 | Money         |           |
|-------------------------------------|-----------|-------------------|----------------------------|-------------|--------------------------------|----------------|-----------------|---------------|-----------|
| _                                   | TOTAL 378 | Immigration<br>41 |                            |             |                                | Robbery