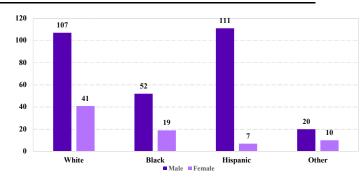

# District at a Glance

# Western District of Oklahoma Fiscal Year 2018



### Type of Crime



## Sentence Imposed Relative to the Guideline Range



#### SENTENCING INFORMATION BY TYPE OF CRIME

#### **Number of Federal Offenders Over Time**



#### Race and Gender



#### Citizenship, Guilty Pleas, and Trials



|                                     |           |                   | Drug<br>Trafficking<br>100 | Firearms 37 | Fraud/Theft<br>/Embezzle<br>50 | ■ Plea ■ Trial |                 | Money         |           |
|-------------------------------------|-----------|-------------------|----------------------------|-------------|--------------------------------|----------------|-----------------|---------------|-----------|
| _                                   | TOTAL 378 | Immigration<br>41 |                            |             |                                | Robbery<br>14  | Child Porn<br>9 | Laundering 14 | All Other |
|                                     |           |                   |                            |             |