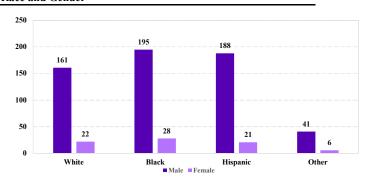

# District at a Glance

## Eastern District of New York Fiscal Year 2018



## Type of Crime



## Sentence Imposed Relative to the Guideline Range



## SENTENCING INFORMATION BY TYPE OF CRIME

## **Number of Federal Offenders Over Time**



#### Race and Gender



## Citizenship, Guilty Pleas, and Trials



|                                     |              |                   | Drug<br>Trafficking<br>209 | Firearms 51 | Fraud/Theft<br>/Embezzle<br>106 | ■ Plea ■ Trial |                  | Money         |                  |
|-------------------------------------|--------------|-------------------|----------------------------|-------------|---------------------------------|----------------|------------------|---------------|------------------|
| _                                   | TOTAL<br>663 | Immigration<br>64 |                            |             |                                 | Robbery<br>51  | Child Porn<br>15 | Laundering 38 | All Other<br>129 |
|                                     |              |                   |