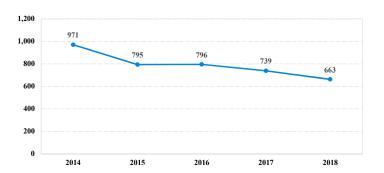

# District at a Glance

## Eastern District of New York Fiscal Year 2018



## Type of Crime



## Sentence Imposed Relative to the Guideline Range



## SENTENCING INFORMATION BY TYPE OF CRIME

## **Number of Federal Offenders Over Time**



#### Race and Gender



## Citizenship, Guilty Pleas, and Trials



|                                     |              |                   | Drug<br>Trafficking<br>209 | Firearms 51 | Fraud/Theft<br>/Embezzle<br>106 | ■ Plea ■ Trial |                  | Money         |                  |
|-------------------------------------|--------------|-------------------|----------------------------|-------------|---------------------------------|----------------|------------------|---------------|------------------|
| _                                   | TOTAL<br>663 | Immigration<br>64 |                            |             |                                 | Robbery<br>51  | Child Porn<br>15 | Laundering 38 | All Other<br>129 |
|                                     |              |