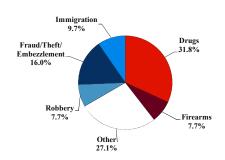

# District at a Glance

## Eastern District of New York Fiscal Year 2018



## Type of Crime



## Sentence Imposed Relative to the Guideline Range



## SENTENCING INFORMATION BY TYPE OF CRIME

## **Number of Federal Offenders Over Time**



#### Race and Gender



## Citizenship, Guilty Pleas, and Trials



|                                     |              |                   | Drug<br>Trafficking<br>209 | Firearms 51 | Fraud/Theft<br>/Embezzle<br>106 | ■ Plea ■ Trial |                  | Money         |                  |
|-------------------------------------|--------------|-------------------|----------------------------|-------------|---------------------------------|----------------|------------------|---------------|------------------|
| _                                   | TOTAL<br>663 | Immigration<br>64 |                            |             |