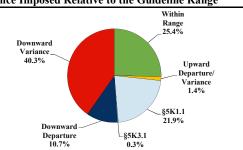

# District at a Glance

## Eastern District of New York Fiscal Year 2018



## Type of Crime



## Sentence Imposed Relative to the Guideline Range



## SENTENCING INFORMATION BY TYPE OF CRIME

## **Number of Federal Offenders Over Time**



#### Race and Gender



## Citizenship, Guilty Pleas, and Trials



|                                     |              |                   | Drug<br>Trafficking<br>209 | Firearms 51 | Fraud/Theft<br>/Embezzle<br>106 | ■ Plea ■ Trial |                  | Money         |                  |
|-------------------------------------|--------------|-------------------|----------------------------|-------------|---------------------------------|----------------|------------------|---------------|------------------|
| _                                   | TOTAL<br>663 | Immigration<br>64 |                            |             |                                 | Robbery<br>51  | Child Porn<br>15 | Laun