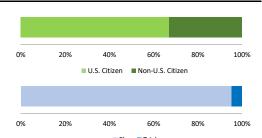

## Citizenship, Guilty Pleas, and Trials

|                                     |              |                   | Drug<br>Trafficking<br>209 | Firearms 51 | Fraud/Theft<br>/Embezzle<br>106 | ■ Plea ■ Trial |                  | Money         |                  |
|-------------------------------------|--------------|-------------------|----------------------------|-------------|---------------------------------|----------------|------------------|---------------|------------------|
| _                                   | TOTAL<br>663 | Immigration<br>64 |                            |             |                                 | Robbery<br>51  | Child Porn<br>15 | Laundering 38 | All Other<br>129 |
|                                     |              |                   |                            |             |                                 |                |                  |               |                  |
| Mean Sentence (months)              | 42           | 13                | 39                         | 59          | 17                              | 60             | 66               | 26            | 67               |
| Median Sentence (months)            | 18           | 12                | 20                         | 48          | 10                              | 46             | 60               | 7             | 12               |
| IMPRISONMENT                        |              |                   |                            |             |                                 |                |                  |               |                  |
| <b>Total Receiving Imprisonment</b> | 576          | 64                | 197                        | 48          | 79                              | 48             | 13               | 27            | 100              |
| Prison Only                         | 541          | 64                | 188                        | 44          | 70                              | 41             | 12               | 26            | 96               |
| Up to 12 Months                     | 164          | 30                | 59                         | 3           | 23                              | 4              | 1                | 10            | 34               |
| 13 to 60 Months                     | 248          | 33                | 85                         | 22          | 44                              | 18             | 5                | 14            | 27               |
| 61 to 120 Months                    | 82           | 1                 | 31                         | 17          | 3                               | 14             | 4                | 0             | 12               |
| Over 120 Months                     | 47           | 0                 | 13                         | 2           | 0                               | 5              | 2                | 2             | 23               |
| Prison and Alternatives             | 35           | 0                 | 9                          | 4           | 9                               | 7              | 1                | 1             | 4                |
| PROBATION                           |              |                   |                            |             |                                 |                |                  |               |                  |
| <b>Total Receiving Probation</b>    | 87           | 0                 | 12                         | 3           | 27                              | 3              | 2                | 11            | 29               |
| Probation Only                      | 74           | 0                 | 10                         | 2           | 23                              | 2              | 2                | 10            | 25               |
| Probation and Alternatives          | 13           | 0                 | 2                          | 1           | 4                               | 1              | 0                | 1             | 4                |
| FINE ONLY                           | 0            | 0                 | 0                          | 0           | 0                               | 0              | 0                | 0             | 0                |