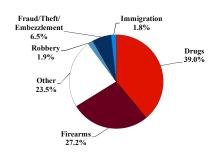

# District at a Glance

## Western District of Missouri Fiscal Year 2018



## Type of Crime



## Sentence Imposed Relative to the Guideline Range



## SENTENCING INFORMATION BY TYPE OF CRIME

## **Number of Federal Offenders Over Time**



#### Race and Gender



## Citizenship, Guilty Pleas, and Trials



|                                     |              |                   | Drug |              | Fraud/Theft     | ■ Plea ■ Trial |                  | Money         |                  |
|-------------------------------------|--------------|-------------------|------|--------------|-----------------|----------------|------------------|---------------|------------------|
| _                                   | TOTAL<br>779 | Immigration<br>14 |      | Firearms 212 | /Embezzle<br>51 | Robbery<br>15  | Child Porn<br>50 | Laundering 33 | All Other<br>101 |
|