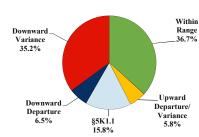

## Sentence Imposed Relative to the Guideline Range

## SENTENCING INFORMATION BY TYPE OF CRIME