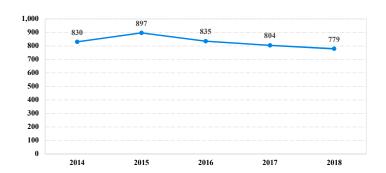

# District at a Glance

## Western District of Missouri Fiscal Year 2018



## Type of Crime



## Sentence Imposed Relative to the Guideline Range



## SENTENCING INFORMATION BY TYPE OF CRIME

## **Number of Federal Offenders Over Time**



#### Race and Gender



## Citizenship, Guilty Pleas, and Trials



|                                     |              |                   | Drug |              | Fraud/Theft     | ■ Plea ■ Trial |                  | Money         |                  |
|-------------------------------------|--------------|-------------------|------|--------------|-----------------|----------------|------------------|---------------|------------------|
| _                                   | TOTAL<br>779 | Immigration<br>14 |      | Firearms 212 | /Embezzle<br>51 | Robbery<br>15  | Child Porn<br>50 | Laundering 33 | All Other<br>101 |
|                                     |              |                   |      |              |                 |                |                  |               |