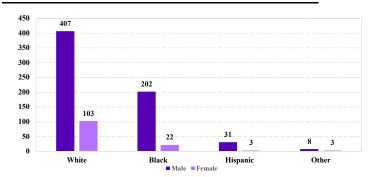

# District at a Glance

## Western District of Missouri Fiscal Year 2018



## Type of Crime



## Sentence Imposed Relative to the Guideline Range



## SENTENCING INFORMATION BY TYPE OF CRIME

## **Number of Federal Offenders Over Time**



#### Race and Gender



## Citizenship, Guilty Pleas, and Trials



|                                     |              |                   | Drug |              | Fraud/Theft     | ■ Plea ■ Trial |                  | Money         |                  |
|-------------------------------------|--------------|-------------------|------|--------------|-----------------|----------------|------------------|---------------|------------------|
| _                                   | TOTAL<br>779 | Immigration<br>14 |      | Firearms 212 | /Embezzle<br>51 | Robbery<br>15  | Child Porn<br>50 | Laundering 33 | All Other<br>101 |
|                                     |              |                   |      |              |                 |                |                  |               |                  |
| Mean Sen