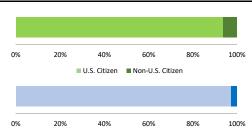

## Citizenship, Guilty Pleas, and Trials

|                                     |              |                   | Drug |              | Fraud/Theft     | ■ Plea ■ Trial |                  | Money         |                  |
|-------------------------------------|--------------|-------------------|------|--------------|-----------------|----------------|------------------|---------------|------------------|
| _                                   | TOTAL<br>779 | Immigration<br>14 |      | Firearms 212 | /Embezzle<br>51 | Robbery<br>15  | Child Porn<br>50 | Laundering 33 | All Other<br>101 |
|                                     |              |                   |      |              |                 |                |                  |               |                  |
| Mean Sentence (months)              | 81           | 18                | 91   | 64           | 12              | 122            | 119              | 88            | 106              |
| Median Sentence (months)            | 60           | 11                | 77   | 53           | 2               | 129            | 108              | 84            | 31               |
| IMPRISONMENT                        |              |                   |      |              |                 |                |                  |               |                  |
| <b>Total Receiving Imprisonment</b> | 702          | 14                | 278  | 206          | 28              | 15             | 50               | 29            | 82               |
| Prison Only                         | 693          | 14                | 277  | 204          | 26              | 15             | 49               | 29            | 79               |
| Up to 12 Months                     | 41           | 7                 | 7    | 3            | 8               | 0              | 1                | 6             | 9                |
| 13 to 60 Months                     | 291          | 7                 | 96   | 122          | 16              | 3              | 8                | 6             | 33               |
| 61 to 120 Months                    | 208          | 0                 | 99   | 67           | 2               | 4              | 22               | 6             | 8                |
| Over 120 Months                     | 153          | 0                 | 75   | 12           | 0               | 8              | 18               | 11            | 29               |
| Prison and Alternatives             | 9            | 0                 | 1    | 2            | 2               | 0              | 1                | 0             | 3                |
| PROBATION                           |              |                   |      |              |                 |                |                  |               |                  |
| <b>Total Receiving Probation</b>    | 77           | 0                 | 25   | 6            | 23              | 0              | 0                | 4             | 19               |
| Probation Only                      | 66           | 0                 | 22   | 6            | 20              | 0              | 0                | 4             | 14               |
| Probation and Alternatives          | 11           | 0                 | 3    | 0            | 3               | 0              | 0                | 0             | 5                |
| FINE ONLY                           | 0            | 0                 | 0    | 0            | 0               | 0              | 0                | 0             | 0                |