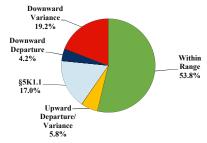

## District at a Glance

# Western District of Michigan

### Fiscal Year 2018



#### Type of Crime



#### Sentence Imposed Relative to the Guideline Range



#### SENTENCING INFORMATION BY TYPE OF CRIME

#### **Number of Federal Offenders Over Time**



#### Race and Gender



#### Citizenship, Guilty Pleas, and Trials



|                                     |              |                   | Drug<br>Trafficking | Firearms 50 | Fraud/Theft<br>/Embezzle | Tried Trial  |                  | Money        |                 |
|-------------------------------------|--------------|-------------------|---------------------|-------------|--------------------------|--------------|------------------|--------------|-----------------|
| _                                   | TOTAL<br>359 | Immigration<br>77 |                     |             |                          | Robbery<br>7 | Child Porn<br>12 | Laundering 4 | All Other<br>41 |
|