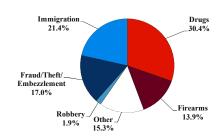

## District at a Glance

# Western District of Michigan

### Fiscal Year 2018



#### Type of Crime



#### Sentence Imposed Relative to the Guideline Range



#### SENTENCING INFORMATION BY TYPE OF CRIME

#### **Number of Federal Offenders Over Time**



#### Race and Gender



#### Citizenship, Guilty Pleas, and Trials



|                                     |              |                   | Drug<br>Trafficking | Firearms 50 | Fraud/Theft<br>/Embezzle | Tried Trial  |                  | Money        |                 |
|-------------------------------------|--------------|-------------------|---------------------|-------------|--------------------------|--------------|------------------|--------------|-----------------|
| _                                   | TOTAL<br>359 | Immigration<br>77 |                     |             |                          | Robbery<br>7 | Child Porn<b