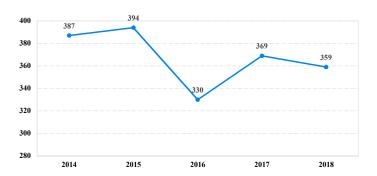

## District at a Glance

# Western District of Michigan

### Fiscal Year 2018



#### Type of Crime



#### Sentence Imposed Relative to the Guideline Range



#### SENTENCING INFORMATION BY TYPE OF CRIME

#### **Number of Federal Offenders Over Time**



#### Race and Gender



#### Citizenship, Guilty Pleas, and Trials



|                                     |              |                   | Drug<br>Trafficking | Firearms 50 | Fraud/Theft<br>/Embezzle | Tried Trial  |                  | Money        |                 |
|-------------------------------------|--------------|-------------------|---------------------|-------------|--------------------------|--------------|------------------|--------------|-----------------|
| _                                   | TOTAL<br>359 | Immigration<br>77 |                     |             |                          | Robbery<br>7 | Child Porn<br>12 | Laundering 4 | All Other<br>41 |
|                                     |              |                   |                     |             |