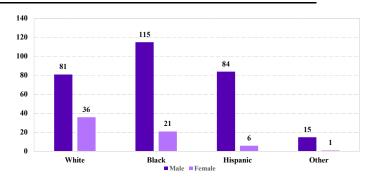

## District at a Glance

# Western District of Michigan

### Fiscal Year 2018



#### Type of Crime



#### Sentence Imposed Relative to the Guideline Range



#### SENTENCING INFORMATION BY TYPE OF CRIME

#### **Number of Federal Offenders Over Time**



#### Race and Gender



#### Citizenship, Guilty Pleas, and Trials



|                                     |              |                   | Drug<br>Trafficking | Firearms 50 | Fraud/Theft<br>/Embezzle | Tried Trial  |                  | Money        |                 |
|-------------------------------------|--------------|-------------------|---------------------|-------------|--------------------------|--------------|------------------|--------------|-----------------|
| _                                   | TOTAL<br>359 | Immigration<br>77 |                     |             |                          | Robbery<br>7 | Child Porn<br>12 | Laundering 4 | All Other<br>41 |
|                                     |              |                   |                     |             |                          |