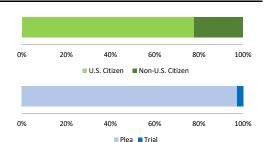

#### Citizenship, Guilty Pleas, and Trials

|                                     |              |                   | Drug<br>Trafficking | Firearms 50 | Fraud/Theft<br>/Embezzle | Tried Trial  |                  | Money        |                 |
|-------------------------------------|--------------|-------------------|---------------------|-------------|--------------------------|--------------|------------------|--------------|-----------------|
| _                                   | TOTAL<br>359 | Immigration<br>77 |                     |             |                          | Robbery<br>7 | Child Porn<br>12 | Laundering 4 | All Other<br>41 |
|                                     |              |                   |                     |             |                          |              |                  |              |                 |
| Mean Sentence (months)              | 65           | 9                 | 104                 | 63          | 19                       | 63           | 161              | 64           | 117             |
| Median Sentence (months)            | 33           | 5                 | 90                  | 50          | 8                        | 60           | 144              | 23           | 36              |
| IMPRISONMENT                        |              |                   |                     |             |                          |              |                  |              |                 |
| <b>Total Receiving Imprisonment</b> | 331          | 76                | 106                 | 46          | 44                       | 7            | 12               | 4            | 36              |
| Prison Only                         | 316          | 76                | 102                 | 44          | 38                       | 7            | 12               | 4            | 33              |
| Up to 12 Months                     | 80           | 60                | 0                   | 2           | 13                       | 0            | 0                | 1            | 4               |
| 13 to 60 Months                     | 115          | 15                | 30                  | 23          | 22                       | 4            | 2                | 2            | 17              |
| 61 to 120 Months                    | 66           | 1                 | 44                  | 15          | 3                        | 2            | 1                | 0            | 0               |
| Over 120 Months                     | 55           | 0                 | 28                  | 4           | 0                        | 1            | 9                | 1            | 12              |
| Prison and Alternatives             | 15           | 0                 | 4                   | 2           | 6                        | 0            | 0                | 0            | 3               |
| PROBATION                           |              |                   |                     |             |                          |              |                  |              |                 |
| <b>Total Receiving Probation</b>    | 26           | 1                 | 1                   | 4           | 16                       | 0            | 0                | 0            | 4               |
| Probation Only                      | 19           | 0                 | 1                   | 2           | 12                       | 0            | 0                | 0            | 4               |
| Probation and Alternatives          | 7            | 1                 | 0                   | 2           | 4                        | 0            | 0                | 0            | 0               |
| FINE ONLY                           | 2            | 0                 | 0                   | 0           | 1                        | 0            | 0                | 0            | 1               |