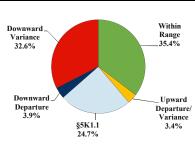

# District at a Glance

# **District of Maine**

# Fiscal Year 2018



### Type of Crime



# Sentence Imposed Relative to the Guideline Range



#### SENTENCING INFORMATION BY TYPE OF CRIME

# **Number of Federal Offenders Over Time**



#### Race and Gender



### Citizenship, Guilty Pleas, and Trials



|                                     |              |                   | Drug           |             | Fraud/Theft     |              |                  | Money        |           |
|-------------------------------------|--------------|-------------------|----------------|-------------|-----------------|--------------|------------------|--------------|-----------|
| _                                   | TOTAL<br>178 | Immigration<br>17 | Trafficking 60 | Firearms 23 | /Embezzle<br>29 | Robbery<br>5 | Child Porn<br>11 | Laundering 1 | All Other |
|                                     |              |                   |