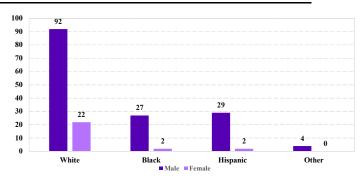

# District at a Glance

# **District of Maine**

# Fiscal Year 2018



### Type of Crime



# Sentence Imposed Relative to the Guideline Range



#### SENTENCING INFORMATION BY TYPE OF CRIME

# **Number of Federal Offenders Over Time**



#### Race and Gender



### Citizenship, Guilty Pleas, and Trials



|                                     |              |                   | Drug           |             | Fraud/Theft     |              |                  | Money        |           |
|-------------------------------------|--------------|-------------------|----------------|-------------|-----------------|--------------|------------------|--------------|-----------|
| _                                   | TOTAL<br>178 | Immigration<br>17 | Trafficking 60 | Firearms 23 | /Embezzle<br>29 | Robbery<br>5 | Child Porn<br>11 | Laundering 1 | All Other |
|                                     |              |                   |                |             |                 |              |                  |              |           |
| Mean Senten