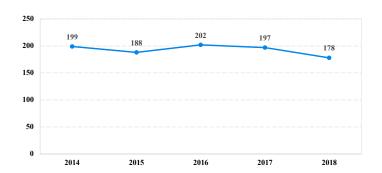

# District at a Glance

# **District of Maine**

# Fiscal Year 2018



### Type of Crime



# Sentence Imposed Relative to the Guideline Range



#### SENTENCING INFORMATION BY TYPE OF CRIME

# **Number of Federal Offenders Over Time**



#### Race and Gender



### Citizenship, Guilty Pleas, and Trials



|                                     |              |                   | Drug           |             | Fraud/Theft     |              |                  | Money        |           |
|-------------------------------------|--------------|-------------------|----------------|-------------|-----------------|--------------|------------------|--------------|-----------|
| _                                   | TOTAL<br>178 | Immigration<br>17 | Trafficking 60 | Firearms 23 | /Embezzle<br>29 | Robbery<br>5 | Child Porn<br>11 | Laundering 1 | All Other |
|                                     |              |                   |                |             |                 |              |                  |              |