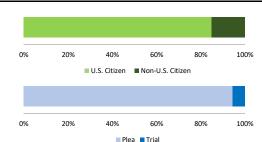

### Citizenship, Guilty Pleas, and Trials

|                                     |              |                   | Drug           |             | Fraud/Theft     |              |                  | Money        |           |
|-------------------------------------|--------------|-------------------|----------------|-------------|-----------------|--------------|------------------|--------------|-----------|
| _                                   | TOTAL<br>178 | Immigration<br>17 | Trafficking 60 | Firearms 23 | /Embezzle<br>29 | Robbery<br>5 | Child Porn<br>11 | Laundering 1 | All Other |
|                                     |              |                   |                |             |                 |              |                  |              |           |
| Mean Sentence (months)              | 52           | 3                 | 62             | 45          | 10              | 75           | 121              |              | 75        |
| Median Sentence (months)            | 24           | 2                 | 44             | 34          | 3               | 84           | 120              |              | 7         |
| IMPRISONMENT                        |              |                   |                |             |                 |              |                  |              |           |
| <b>Total Receiving Imprisonment</b> | 152          | 15                | 56             | 22          | 21              | 5            | 11               | 1            | 21        |
| Prison Only                         | 147          | 15                | 54             | 21          | 21              | 4            | 11               | 1            | 20        |
| Up to 12 Months                     | 40           | 14                | 4              | 3           | 12              | 0            | 0                | 0            | 7         |
| 13 to 60 Months                     | 59           | 1                 | 26             | 11          | 9               | 1            | 4                | 1            | 6         |
| 61 to 120 Months                    | 33           | 0                 | 18             | 7           | 0               | 3            | 4                | 0            | 1         |
| Over 120 Months                     | 15           | 0                 | 6              | 0           | 0               | 0            | 3                | 0            | 6         |
| Prison and Alternatives             | 5            | 0                 | 2              | 1           | 0               | 1            | 0                | 0            | 1         |
| PROBATION                           |              |                   |                |             |                 |              |                  |              |           |
| <b>Total Receiving Probation</b>    | 25           | 2                 | 4              | 1           | 8               | 0            | 0                | 0            | 10        |
| Probation Only                      | 23           | 2                 | 2              | 1           | 8               | 0            | 0                | 0            | 10        |
| Probation and Alternatives          | 2            | 0                 | 2              | 0           | 0               | 0            | 0                | 0            | 0         |
| FINE ONLY                           | 1            | 0                 | 0              | 0           | 0               | 0            | 0                | 0            | 1         |