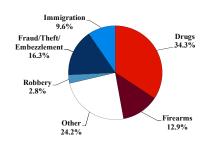

### Type of Crime

### Citizenship, Guilty Pleas, and Trials

|                                     |              |                   | Drug           |             | Fraud/Theft     |              |                  | Money        |           |
|-------------------------------------|--------------|-------------------|----------------|-------------|-----------------|--------------|------------------|--------------|-----------|
| _                                   | TOTAL<br>178 | Immigration<br>17 | Trafficking 60 | Firearms 23 | /Embezzle<br>29 | Robbery<br>5 | Child Porn<br>11 | Laundering 1 | All Other |
|                                     |              |                   |                |             |                 |              |                  |              |           |
| Mean Sentence (months)              | 52           | 3                 | 62             | 45          | 10              | 75           | 121              |              | 75        |
| Median Sentence (months)            | 24           | 2                 | 44             | 34          | 3               | 84           | 120              |              | 7         |
| IMPRISONMENT                        |              |                   |                |             |                 |              |                  |              |           |
| <b>Total Receiving Imprisonment</b> | 152          | 15                | 56             | 22          | 21              | 5            | 11               | 1            | 21        |
| Prison Only                         | 147          | 15                | 54             | 21          | 21              | 4            | 11               | 1            | 20        |
| Up to 12 Months                     | 40           | 14                | 4              | 3           | 12              | 0            | 0                | 0            | 7         |
| 13 to 60 Months                     | 59           | 1                 | 26             | 11          | 9               | 1            | 4                | 1            | 6         |
| 61 to 120 Months                    | 33           | 0                 | 18             | 7           | 0               | 3            | 4                | 0            | 1         |
| Over 120 Months                     | 15           | 0                 | 6              | 0           | 0               | 0            | 3                | 0            | 6         |
| Prison and Alternatives             | 5            | 0                 | 2              | 1           | 0               | 1            | 0                | 0            | 1         |
| PROBATION                           |              |                   |                |             |                 |              |                  |              |           |
| <b>Total Receiving Probation</b>    | 25           | 2                 | 4              | 1           | 8               | 0            | 0                | 0            | 10        |
| Probation Only                      | 23           | 2                 | 2              | 1           | 8               | 0            | 0                | 0            | 10        |
| Probation and Alternatives          | 2            | 0                 | 2              | 0           | 0               | 0            | 0                | 0            | 0         |
| FINE ONLY                           | 1            | 0                 | 0              | 0           | 0               | 0            | 0                | 0            | 1         |