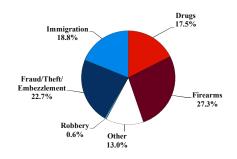

# District at a Glance

# Middle District of Louisiana

# Fiscal Year 2018



Type of Crime



## Sentence Imposed Relative to the Guideline Range



# SENTENCING INFORMATION BY TYPE OF CRIME

### **Number of Federal Offenders Over Time**



#### Race and Gender



### Citizenship, Guilty Pleas, and Trials



|                                     |              |                   | Drug           |             | Fraud/Theft | ■ Plea ■ Trial |              | Money        |                 |
|-------------------------------------|--------------|-------------------|----------------|-------------|-------------|----------------|--------------|--------------|-----------------|
|                                     | TOTAL<br>154 | Immigration<br>29 | Trafficking 27 | Firearms 42 | /Embezzle   | Robbery<br>1   | Child Porn 5 | Laundering 1 | All Other<br>14 |
|