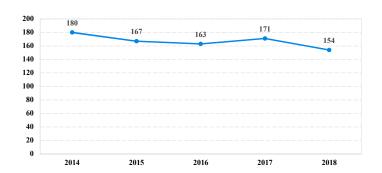

# District at a Glance

# Middle District of Louisiana

# Fiscal Year 2018



Type of Crime



## Sentence Imposed Relative to the Guideline Range



# SENTENCING INFORMATION BY TYPE OF CRIME

### **Number of Federal Offenders Over Time**



#### Race and Gender



### Citizenship, Guilty Pleas, and Trials



|                                     |              |                   | Drug           |             | Fraud/Theft | ■ Plea ■ Trial |              | Money        |                 |
|-------------------------------------|--------------|-------------------|----------------|-------------|-------------|----------------|--------------|--------------|-----------------|
|                                     | TOTAL<br>154 | Immigration<br>29 | Trafficking 27 | Firearms 42 | /Embezzle   | Robbery<br>1   | Child Porn 5 | Laundering 1 | All Other<br>14 |
|                                     |              |                   |                |             |             |                |              |              |