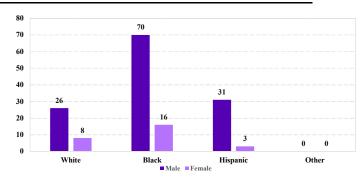

# District at a Glance

# Middle District of Louisiana

# Fiscal Year 2018



Type of Crime



## Sentence Imposed Relative to the Guideline Range



# SENTENCING INFORMATION BY TYPE OF CRIME

### **Number of Federal Offenders Over Time**



#### Race and Gender



### Citizenship, Guilty Pleas, and Trials



|                                     |              |                   | Drug           |             | Fraud/Theft | ■ Plea ■ Trial |              | Money        |                 |
|-------------------------------------|--------------|-------------------|----------------|-------------|-------------|----------------|--------------|--------------|-----------------|
|                                     | TOTAL<br>154 | Immigration<br>29 | Trafficking 27 | Firearms 42 | /Embezzle   | Robbery<br>1   | Child Porn 5 | Laundering 1 | All Other<br>14 |
|                                     |              |                   |                |             |             |                |              |              |                 |
| Mean Senten