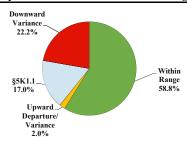

# District at a Glance

# Middle District of Louisiana

# Fiscal Year 2018



Type of Crime



## Sentence Imposed Relative to the Guideline Range



# SENTENCING INFORMATION BY TYPE OF CRIME

### **Number of Federal Offenders Over Time**



#### Race and Gender



### Citizenship, Guilty Pleas, and Trials



|                                     |              |                   | Drug           |             | Fraud/Theft | ■ Plea ■ Trial |              | Money        |                 |
|-------------------------------------|--------------|-------------------|----------------|-------------|-------------|----------------|--------------|--------------|-----------------|
|                                     | TOTAL<br>154 | Immigration<br>29 | Trafficking 27 | Firearms 42 | /Embezzle   | Robbery<br>1   | Child Porn 5 | Laundering 1 | All Other<br>14 |
|                                     |              |                   |