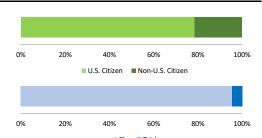

### Citizenship, Guilty Pleas, and Trials

|                                     |              |                   | Drug           |             | Fraud/Theft | ■ Plea ■ Trial |              | Money        |                 |
|-------------------------------------|--------------|-------------------|----------------|-------------|-------------|----------------|--------------|--------------|-----------------|
|                                     | TOTAL<br>154 | Immigration<br>29 | Trafficking 27 | Firearms 42 | /Embezzle   | Robbery<br>1   | Child Porn 5 | Laundering 1 | All Other<br>14 |
|                                     |              |                   |                |             |             |                |              |              |                 |
| Mean Sentence (months)              | 45           | 13                | 94             | 42          | 19          |                | 125          |              | 58              |
| Median Sentence (months)            | 24           | 5                 | 68             | 39          | 6           |                | 128          |              | 25              |
| IMPRISONMENT                        |              |                   |                |             |             |                |              |              |                 |
| <b>Total Receiving Imprisonment</b> | 130          | 29                | 25             | 39          | 22          | 1              | 5            | 1            | 8               |
| Prison Only                         | 129          | 29                | 25             | 39          | 22          | 1              | 5            | 1            | 7               |
| Up to 12 Months                     | 38           | 22                | 0              | 5           | 11          | 0              | 0            | 0            | 0               |
| 13 to 60 Months                     | 55           | 6                 | 11             | 26          | 7           | 0              | 0            | 1            | 4               |
| 61 to 120 Months                    | 22           | 0                 | 8              | 8           | 3           | 0              | 2            | 0            | 1               |
| Over 120 Months                     | 14           | 1                 | 6              | 0           | 1           | 1              | 3            | 0            | 2               |
| Prison and Alternatives             | 1            | 0                 | 0              | 0           | 0           | 0              | 0            | 0            | 1               |
| PROBATION                           |              |                   |                |             |             |                |              |              |                 |
| <b>Total Receiving Probation</b>    | 22           | 0                 | 2              | 3           | 13          | 0              | 0            | 0            | 4               |
| Probation Only                      | 21           | 0                 | 2              | 3           | 12          | 0              | 0            | 0            | 4               |
| Probation and Alternatives          | 1            | 0                 | 0              | 0           | 1           | 0              | 0            | 0            | 0               |
| FINE ONLY                           | 2            | 0                 | 0              | 0           | 0           | 0              | 0            | 0            | 2               |