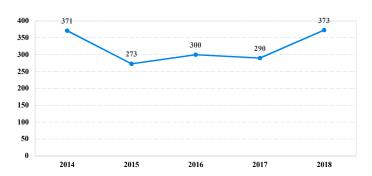

# District at a Glance

## Northern District of Indiana Fiscal Year 2018



## Type of Crime



## Sentence Imposed Relative to the Guideline Range



## SENTENCING INFORMATION BY TYPE OF CRIME

## **Number of Federal Offenders Over Time**



#### Race and Gender



## Citizenship, Guilty Pleas, and Trials



|                                     |              |                  | Drug            |              | Fraud/Theft     | ■ Plea ■ Trial |                  | Money        |                 |
|-------------------------------------|--------------|------------------|-----------------|--------------|-----------------|----------------|------------------|--------------|-----------------|
|                                     | TOTAL<br>373 | Immigration<br>7 | Trafficking 106 | Firearms 123 | /Embezzle<br>51 | Robbery<br>17  | Child Porn<br>18 | Laundering 1 | All Other<br>50 |
|                                     |              |                  |                 |              |                 |                |