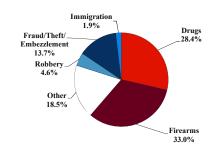

# District at a Glance

## Northern District of Indiana Fiscal Year 2018



## Type of Crime



## Sentence Imposed Relative to the Guideline Range



## SENTENCING INFORMATION BY TYPE OF CRIME

## **Number of Federal Offenders Over Time**



#### Race and Gender



## Citizenship, Guilty Pleas, and Trials



|                                     |              |                  | Drug            |              | Fraud/Theft     | ■ Plea ■ Trial |                  | Money        |                 |
|-------------------------------------|--------------|------------------|-----------------|--------------|-----------------|----------------|------------------|--------------|-----------------|
|                                     | TOTAL<br>373 | Immigration<br>7 | Trafficking 106 | Firearms 123 | /Embezzle<br>51 | Robbery<br>17  | Child Porn<br>18 | Laundering 1 | All Other<br>50 |
|