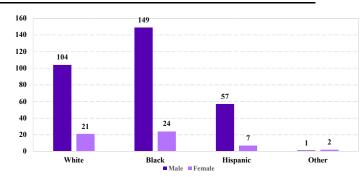

# District at a Glance

## Northern District of Indiana Fiscal Year 2018



## Type of Crime



## Sentence Imposed Relative to the Guideline Range



## SENTENCING INFORMATION BY TYPE OF CRIME

## **Number of Federal Offenders Over Time**



#### Race and Gender



## Citizenship, Guilty Pleas, and Trials



|                                     |              |                  | Drug            |              | Fraud/Theft     | ■ Plea ■ Trial |                  | Money        |                 |
|-------------------------------------|--------------|------------------|-----------------|--------------|-----------------|----------------|------------------|--------------|-----------------|
|                                     | TOTAL<br>373 | Immigration<br>7 | Trafficking 106 | Firearms 123 | /Embezzle<br>51 | Robbery<br>17  | Child Porn<br>18 | Laundering 1 | All Other<br>50 |
|                                     |              |                  |                 |              |                 |                |                  |