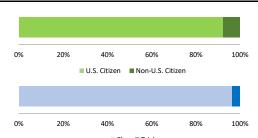

## Citizenship, Guilty Pleas, and Trials

|                                     |              |                  | Drug            |              | Fraud/Theft     | ■ Plea ■ Trial |                  | Money        |                 |
|-------------------------------------|--------------|------------------|-----------------|--------------|-----------------|----------------|------------------|--------------|-----------------|
|                                     | TOTAL<br>373 | Immigration<br>7 | Trafficking 106 | Firearms 123 | /Embezzle<br>51 | Robbery<br>17  | Child Porn<br>18 | Laundering 1 | All Other<br>50 |
|                                     |              |                  |                 |              |                 |                |                  |              |                 |
| Mean Sentence (months)              | 63           | 31               | 81              | 46           | 22              | 78             | 80               |              | 100             |
| Median Sentence (months)            | 46           | 18               | 60              | 33           | 6               | 65             | 75               |              | 67              |
| IMPRISONMENT                        |              |                  |                 |              |                 |                |                  |              |                 |
| <b>Total Receiving Imprisonment</b> | 323          | 7                | 102             | 109          | 27              | 17             | 18               | 1            | 42              |
| Prison Only                         | 313          | 7                | 99              | 109          | 23              | 17             | 17               | 1            | 40              |
| Up to 12 Months                     | 12           | 2                | 1               | 4            | 2               | 0              | 0                | 0            | 3               |
| 13 to 60 Months                     | 165          | 4                | 46              | 79           | 15              | 7              | 4                | 0            | 10              |
| 61 to 120 Months                    | 85           | 1                | 31              | 19           | 5               | 7              | 11               | 1            | 10              |
| Over 120 Months                     | 51           | 0                | 21              | 7            | 1               | 3              | 2                | 0            | 17              |
| Prison and Alternatives             | 10           | 0                | 3               | 0            | 4               | 0              | 1                | 0            | 2               |
| PROBATION                           |              |                  |                 |              |                 |                |                  |              |                 |
| <b>Total Receiving Probation</b>    | 49           | 0                | 4               | 14           | 23              | 0              | 0                | 0            | 8               |
| Probation Only                      | 38           | 0                | 3               | 9            | 21              | 0              | 0                | 0            | 5               |
| Probation and Alternatives          | 11           | 0                | 1               | 5            | 2               | 0              | 0                | 0            | 3               |
| FINE ONLY                           | 1            | 0                | 0               | 0            | 1               | 0              | 0                | 0            | 0               |