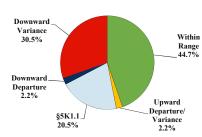

## Sentence Imposed Relative to the Guideline Range

## SENTENCING INFORMATION BY TYPE OF CRIME