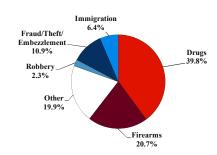

# District at a Glance

# **Southern District of Illinois**

# Fiscal Year 2018



Type of Crime



## Sentence Imposed Relative to the Guideline Range



#### SENTENCING INFORMATION BY TYPE OF CRIME

### **Number of Federal Offenders Over Time**



#### Race and Gender



### Citizenship, Guilty Pleas, and Trials



|                                     |           |                   | Drug            |             | Fraud/Theft     | ■ Plea ■ Trial |                  | Money        |           |
|-------------------------------------|-----------|-------------------|-----------------|-------------|-----------------|----------------|------------------|--------------|-----------|
|                                     | TOTAL 266 | Immigration<br>17 | Trafficking 106 | Firearms 55 | /Embezzle<br>29 | Robbery 6      | Child Porn<br>12 | Laundering 2 | All Other |
|