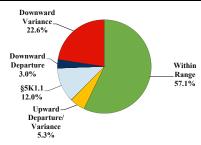

# District at a Glance

# **Southern District of Illinois**

# Fiscal Year 2018



Type of Crime



## Sentence Imposed Relative to the Guideline Range



#### SENTENCING INFORMATION BY TYPE OF CRIME

### **Number of Federal Offenders Over Time**



#### Race and Gender



### Citizenship, Guilty Pleas, and Trials



|                                     |           |                   | Drug            |             | Fraud/Theft     | ■ Plea ■ Trial |                  | Money        |           |
|-------------------------------------|-----------|-------------------|-----------------|-------------|-----------------|----------------|------------------|--------------|-----------|
|                                     | TOTAL 266 | Immigration<br>17 | Trafficking 106 | Firearms 55 | /Embezzle<br>29 | Robbery 6      | Child Porn<br>12 | Laundering 2 | All Other |
|                                     |           |                   |