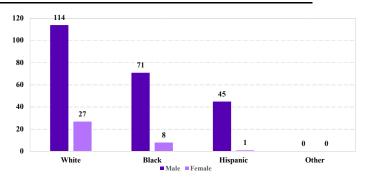

# District at a Glance

# **Southern District of Illinois**

# Fiscal Year 2018



Type of Crime



## Sentence Imposed Relative to the Guideline Range



#### SENTENCING INFORMATION BY TYPE OF CRIME

### **Number of Federal Offenders Over Time**



#### Race and Gender



### Citizenship, Guilty Pleas, and Trials



|                                     |           |                   | Drug            |             | Fraud/Theft     | ■ Plea ■ Trial |                  | Money        |           |
|-------------------------------------|-----------|-------------------|-----------------|-------------|-----------------|----------------|------------------|--------------|-----------|
|                                     | TOTAL 266 | Immigration<br>17 | Trafficking 106 | Firearms 55 | /Embezzle<br>29 | Robbery 6      | Child Porn<br>12 | Laundering 2 | All Other |
|                                     |           |                   |                 |             |                 |                |                  |              |           |
| Mean Senten