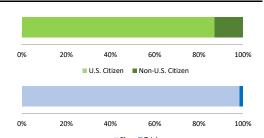

### Citizenship, Guilty Pleas, and Trials

|                                     |           |                   | Drug            |             | Fraud/Theft     | ■ Plea ■ Trial |                  | Money        |           |
|-------------------------------------|-----------|-------------------|-----------------|-------------|-----------------|----------------|------------------|--------------|-----------|
|                                     | TOTAL 266 | Immigration<br>17 | Trafficking 106 | Firearms 55 | /Embezzle<br>29 | Robbery 6      | Child Porn<br>12 | Laundering 2 | All Other |
|                                     |           |                   |                 |             |                 |                |                  |              |           |
| Mean Sentence (months)              | 79        | 8                 | 128             | 56          | 17              | 91             | 91               |              | 49        |
| Median Sentence (months)            | 60        | 5                 | 120             | 46          | 6               | 64             | 84               |              | 18        |
| IMPRISONMENT                        |           |                   |                 |             |                 |                |                  |              |           |
| <b>Total Receiving Imprisonment</b> | 244       | 17                | 106             | 52          | 16              | 6              | 12               | 2            | 33        |
| Prison Only                         | 237       | 17                | 106             | 52          | 12              | 6              | 12               | 2            | 30        |
| Up to 12 Months                     | 24        | 12                | 0               | 3           | 2               | 0              | 0                | 0            | 7         |
| 13 to 60 Months                     | 95        | 5                 | 23              | 33          | 9               | 3              | 6                | 0            | 16        |
| 61 to 120 Months                    | 55        | 0                 | 34              | 13          | 0               | 2              | 2                | 1            | 3         |
| Over 120 Months                     | 63        | 0                 | 49              | 3           | 1               | 1              | 4                | 1            | 4         |
| Prison and Alternatives             | 7         | 0                 | 0               | 0           | 4               | 0              | 0                | 0            | 3         |
| PROBATION                           |           |                   |                 |             |                 |                |                  |              |           |
| <b>Total Receiving Probation</b>    | 22        | 0                 | 0               | 3           | 13              | 0              | 0                | 0            | 6         |
| Probation Only                      | 13        | 0                 | 0               | 2           | 9               | 0              | 0                | 0            | 2         |
| Probation and Alternatives          | 9         | 0                 | 0               | 1           | 4               | 0              | 0                | 0            | 4         |
| FINE ONLY                           | 0         | 0                 | 0               | 0           | 0               | 0              | 0                | 0            | 0         |