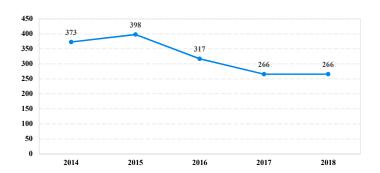

# District at a Glance

# **Southern District of Illinois**

# Fiscal Year 2018



Type of Crime



## Sentence Imposed Relative to the Guideline Range



#### SENTENCING INFORMATION BY TYPE OF CRIME

### **Number of Federal Offenders Over Time**



#### Race and Gender



### Citizenship, Guilty Pleas, and Trials



|                                     |           |                   | Drug            |             | Fraud/Theft     | ■ Plea ■ Trial |                  | Money        |           |
|-------------------------------------|-----------|-------------------|-----------------|-------------|-----------------|----------------|------------------|--------------|-----------|
|                                     | TOTAL 266 | Immigration<br>17 | Trafficking 106 | Firearms 55 | /Embezzle<br>29 | Robbery 6      | Child Porn<br>12 | Laundering 2 | All Other |
|                                     |           |                   |                 |             |                 |                |                  |              |