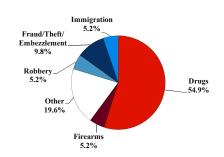

#### SENTENCING INFORMATION BY TYPE OF CRIME

#### Citizenship, Guilty Pleas, and Trials

|                                     |              |                  | Drug           |               | Fraud/Theft |              |              | Money        |                 |
|-------------------------------------|--------------|------------------|----------------|---------------|-------------|--------------|--------------|--------------|-----------------|
|                                     | TOTAL<br>153 | Immigration<br>8 | Trafficking 83 | Firearms<br>8 | /Embezzle   | Robbery<br>8 | Child Porn 3 | Laundering 1 | All Other<br>27 |
|                                     |              |                  |                |               |             |              |              |              |                 |
| Mean Sentence (months)              | 66           | 5                | 90             | 28            | 40          | 102          | 50           |              | 29              |
| Median Sentence (months)            | 50           | 0                | 75             | 32            | 41          | 78           | 39           |              | 8               |
| IMPRISONMENT                        |              |                  |                |               |             |              |              |              |                 |
| <b>Total Receiving Imprisonment</b> | 143          | 7                | 82             | 7             | 15          | 8            | 3            | 1            | 20              |
| Prison Only                         | 129          | 7                | 75             | 7             | 12          | 7            | 3            | 1            | 17              |
| Up to 12 Months                     | 13           | 6                | 0              | 0             | 1           | 0            | 0            | 0            | 6               |
| 13 to 60 Months                     | 63           | 1                | 31             | 7             | 9           | 3            | 2            | 1            | 9               |
| 61 to 120 Months                    | 31           | 0                | 26             | 0             | 2           | 2            | 1            | 0            | 0               |
| Over 120 Months                     | 22           | 0                | 18             | 0             | 0           | 2            | 0            | 0            | 2               |
| Prison and Alternatives             | 14           | 0                | 7              | 0             | 3           | 1            | 0            | 0            | 3               |
| PROBATION                           |              |                  |                |               |             |              |              |              |                 |
| <b>Total Receiving Probation</b>    | 10           | 1                | 1              | 1             | 0           | 0            | 0            | 0            | 7               |
| Probation Only                      | 3            | 0                | 0              | 1             | 0           | 0            | 0            | 0            | 2               |
| Probation and Alternatives          | 7            | 1                | 1              | 0             | 0           | 0            | 0            | 0            | 5               |
| FINE ONLY                           | 0            | 0                | 0              | 0             | 0           | 0            | 0            | 0            | 0               |