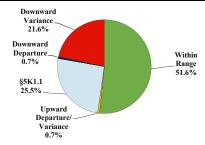

# District at a Glance

## District of Hawaii

### Fiscal Year 2018



Type of Crime



#### Sentence Imposed Relative to the Guideline Range



#### SENTENCING INFORMATION BY TYPE OF CRIME

#### **Number of Federal Offenders Over Time**



#### Race and Gender



#### Citizenship, Guilty Pleas, and Trials



|                                     |              |                  | Drug           |               | Fraud/Theft |              |              | Money        |                 |
|-------------------------------------|--------------|------------------|----------------|---------------|-------------|--------------|--------------|--------------|-----------------|
|                                     | TOTAL<br>153 | Immigration<br>8 | Trafficking 83 | Firearms<br>8 | /Embezzle   | Robbery<br>8 | Child Porn 3 | Laundering 1 | All Other<br>27 |
|                                     |              |                  |