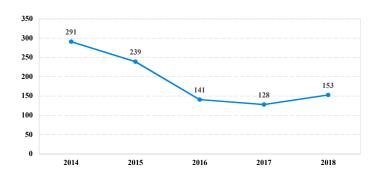

# District at a Glance

## District of Hawaii

### Fiscal Year 2018



Type of Crime



#### Sentence Imposed Relative to the Guideline Range



#### SENTENCING INFORMATION BY TYPE OF CRIME

#### **Number of Federal Offenders Over Time**



#### Race and Gender



#### Citizenship, Guilty Pleas, and Trials



|                                     |              |                  | Drug           |               | Fraud/Theft |              |              | Money        |                 |
|-------------------------------------|--------------|------------------|----------------|---------------|-------------|--------------|--------------|--------------|-----------------|
|                                     | TOTAL<br>153 | Immigration<br>8 | Trafficking 83 | Firearms<br>8 | /Embezzle   | Robbery<br>8 | Child Porn 3 | Laundering 1 | All Other<br>27 |
|                                     |              |                  |                |               |             |              |              |              |