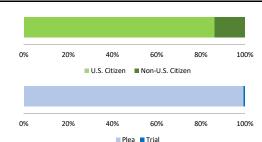

#### Citizenship, Guilty Pleas, and Trials

|                                     |              |                  | Drug           |               | Fraud/Theft |              |              | Money        |                 |
|-------------------------------------|--------------|------------------|----------------|---------------|-------------|--------------|--------------|--------------|-----------------|
|                                     | TOTAL<br>153 | Immigration<br>8 | Trafficking 83 | Firearms<br>8 | /Embezzle   | Robbery<br>8 | Child Porn 3 | Laundering 1 | All Other<br>27 |
|                                     |              |                  |                |               |             |              |              |              |                 |
| Mean Sentence (months)              | 66           | 5                | 90             | 28            | 40          | 102          | 50           |              | 29              |
| Median Sentence (months)            | 50           | 0                | 75             | 32            | 41          | 78           | 39           |              | 8               |
| IMPRISONMENT                        |              |                  |                |               |             |              |              |              |                 |
| <b>Total Receiving Imprisonment</b> | 143          | 7                | 82             | 7             | 15          | 8            | 3            | 1            | 20              |
| Prison Only                         | 129          | 7                | 75             | 7             | 12          | 7            | 3            | 1            | 17              |
| Up to 12 Months                     | 13           | 6                | 0              | 0             | 1           | 0            | 0            | 0            | 6               |
| 13 to 60 Months                     | 63           | 1                | 31             | 7             | 9           | 3            | 2            | 1            | 9               |
| 61 to 120 Months                    | 31           | 0                | 26             | 0             | 2           | 2            | 1            | 0            | 0               |
| Over 120 Months                     | 22           | 0                | 18             | 0             | 0           | 2            | 0            | 0            | 2               |
| Prison and Alternatives             | 14           | 0                | 7              | 0             | 3           | 1            | 0            | 0            | 3               |
| PROBATION                           |              |                  |                |               |             |              |              |              |                 |
| <b>Total Receiving Probation</b>    | 10           | 1                | 1              | 1             | 0           | 0            | 0            | 0            | 7               |
| Probation Only                      | 3            | 0                | 0              | 1             | 0           | 0            | 0            | 0            | 2               |
| Probation and Alternatives          | 7            | 1                | 1              | 0             | 0           | 0            | 0            | 0            | 5               |
| FINE ONLY                           | 0            | 0                | 0              | 0             | 0           | 0            | 0            | 0            | 0               |