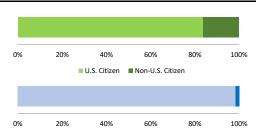

## Citizenship, Guilty Pleas, and Trials

■ Plea ■ Trial

|                                     |              |                | Drug            |             | Fraud/Theft<br>/Embezzle<br>47 |              |              | Money        |                  |
|-------------------------------------|--------------|----------------|-----------------|-------------|--------------------------------|--------------|--------------|--------------|------------------|
|                                     | TOTAL<br>429 | Immigration 57 | Trafficking 127 | Firearms 55 |                                | Robbery<br>5 | Child Porn 7 | Laundering 0 | All Other<br>131 |
|                                     |              |                |                 |             |                                |              |              |              |                  |
| Mean Sentence (months)              | 46           | 4              | 91              | 73          | 23                             | 86           | 101          |              | 14               |
| Median Sentence (months)            | 24           | 4              | 60              | 60          | 15                             | 57           | 78           |              | 0                |
| IMPRISONMENT                        |              |                |                 |             |                                |              |              |              |                  |
| <b>Total Receiving Imprisonment</b> | 316          | 57             | 116             | 50          | 32                             | 5            | 7            | 0            | 49               |
| Prison Only                         | 316          | 57             | 116             | 50          | 32                             | 5            | 7            | 0            | 49               |
| Up to 12 Months                     | 75           | 55             | 2               | 1           | 4                              | 0            | 0            | 0            | 13               |
| 13 to 60 Months                     | 139          | 2              | 53              | 25          | 24                             | 3            | 2            | 0            | 30               |
| 61 to 120 Months                    | 65           | 0              | 31              | 21          | 4                              | 0            | 4            | 0            | 5                |
| Over 120 Months                     | 37           | 0              | 30              | 3           | 0                              | 2            | 1            | 0            | 1                |
| Prison and Alternatives             | 0            | 0              | 0               | 0           | 0                              | 0            | 0            | 0            | 0                |
| PROBATION                           |              |                |                 |             |                                |              |              |              |                  |
| <b>Total Receiving Probation</b>    | 72           | 0              | 11              | 5           | 12                             | 0            | 0            | 0            | 44               |
| Probation Only                      | 69           | 0              | 9               | 5           | 11                             | 0            | 0            | 0            | 44               |
| Probation and Alternatives          | 3            | 0              | 2               | 0           | 1                              | 0            | 0            | 0            | 0                |
| FINE ONLY                           | 41           | 0              | 0               | 0           | 3                              | 0            | 0            | 0            | 38               |