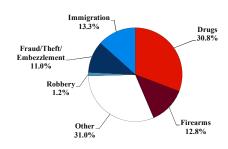

# District at a Glance

## Middle District of Georgia

## Fiscal Year 2018



## Type of Crime



## Sentence Imposed Relative to the Guideline Range



### SENTENCING INFORMATION BY TYPE OF CRIME

## **Number of Federal Offenders Over Time**



#### Race and Gender



## Citizenship, Guilty Pleas, and Trials



■ Plea ■ Trial

|                                     |              |                | Drug            |             | Fraud/Theft<br>/Embezzle<br>47 |              |              | Money        |                  |
|-------------------------------------|--------------|----------------|-----------------|-------------|--------------------------------|--------------|--------------|--------------|------------------|
|                                     | TOTAL<br>429 | Immigration 57 | Trafficking 127 | Firearms 55 |                                | Robbery<br>5 | Child Porn 7