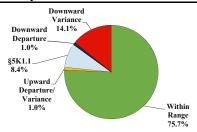

## Sentence Imposed Relative to the Guideline Range

### SENTENCING INFORMATION BY TYPE OF CRIME