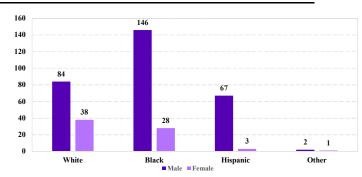

# District at a Glance

## Middle District of Georgia

## Fiscal Year 2018



## Type of Crime



## Sentence Imposed Relative to the Guideline Range



### SENTENCING INFORMATION BY TYPE OF CRIME

## **Number of Federal Offenders Over Time**



#### Race and Gender



## Citizenship, Guilty Pleas, and Trials



■ Plea ■ Trial

|                                     |              |                | Drug            |             | Fraud/Theft<br>/Embezzle<br>47 |              |              | Money        |                  |
|-------------------------------------|--------------|----------------|-----------------|-------------|--------------------------------|--------------|--------------|--------------|------------------|
|                                     | TOTAL<br>429 | Immigration 57 | Trafficking 127 | Firearms 55 |                                | Robbery<br>5 | Child Porn 7 | Laundering 0 | All Other<br>131 |
|                                     |              |                |                 |             |