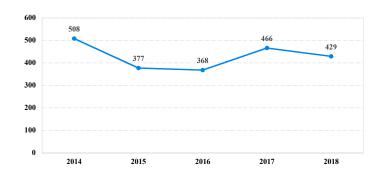

# District at a Glance

## Middle District of Georgia

## Fiscal Year 2018



## Type of Crime



## Sentence Imposed Relative to the Guideline Range



### SENTENCING INFORMATION BY TYPE OF CRIME

## **Number of Federal Offenders Over Time**



#### Race and Gender



## Citizenship, Guilty Pleas, and Trials



■ Plea ■ Trial

|                                     |              |                | Drug            |             | Fraud/Theft<br>/Embezzle<br>47 |              |              | Money        |                  |
|-------------------------------------|--------------|----------------|-----------------|-------------|--------------------------------|--------------|--------------|--------------|------------------|
|                                     | TOTAL<br>429 | Immigration 57 | Trafficking 127 | Firearms 55 |                                | Robbery<br>5 | Child Porn 7 | Laundering 0 | All Other<br>131 |
|                                     |              |                |                 |             |