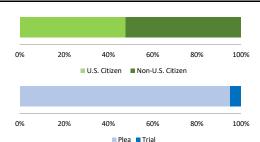

### Citizenship, Guilty Pleas, and Trials

|                                     |             |                 | Drug<br>Trafficking<br>514 | Firearms | Fraud/Theft<br>/Embezzle<br>535 | Tied Tildi    |               | Money         |                  |
|-------------------------------------|-------------|-----------------|----------------------------|----------|---------------------------------|---------------|---------------|---------------|------------------|
| _                                   | TOTAL 2,251 | Immigration 653 |                            |          |                                 | Robbery<br>77 | Child Porn 33 | Laundering 82 | All Other<br>189 |
|                                     |             |                 |                            |          |                                 |               |               |               |                  |
| Mean Sentence (months)              | 48          | 8               | 88                         | 78       | 37                              | 107           | 105           | 44            | 52               |
| Median Sentence (months)            | 24          | 2               | 72                         | 60       | 26                              | 87            | 84            | 37            | 15               |
| IMPRISONMENT                        |             |                 |                            |          |                                 |               |               |               |                  |
| <b>Total Receiving Imprisonment</b> | 2,084       | 622             | 499                        | 158      | 473                             | 77            | 33            | 70            | 152              |
| Prison Only                         | 2,021       | 616             | 487                        | 156      | 450                             | 73            | 31            | 67            | 141              |
| Up to 12 Months                     | 598         | 490             | 4                          | 8        | 58                              | 0             | 0             | 11            | 27               |
| 13 to 60 Months                     | 841         | 115             | 191                        | 75       | 313                             | 20            | 11            | 34            | 82               |
| 61 to 120 Months                    | 385         | 11              | 201                        | 43       | 57                              | 31            | 13            | 18            | 11               |
| Over 120 Months                     | 197         | 0               | 91                         | 30       | 22                              | 22            | 7             | 4             | 21               |
| Prison and Alternatives             | 63          | 6               | 12                         | 2        | 23                              | 4             | 2             | 3             | 11               |
| PROBATION                           |             |                 |                            |          |                                 |               |               |               |                  |
| <b>Total Receiving Probation</b>    | 167         | 31              | 15                         | 10       | 62                              | 0             | 0             | 12            | 37               |
| Probation Only                      | 98          | 15              | 10                         | 7        | 37                              | 0             | 0             | 4             | 25               |
| Probation and Alternatives          | 69          | 16              | 5                          | 3        | 25                              | 0             | 0             | 8             | 12               |
| FINE ONLY                           | 0           | 0               | 0                          | 0        | 0                               | 0             | 0             | 0             | 0                |