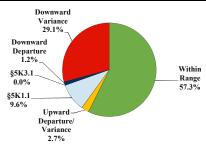

# District at a Glance

# **Southern District of Florida** Fiscal Year 2018



### **Type of Crime**

## Immigration 7.5% Fraud/Theft/ Embezzlement 23.8% 13.5% Robbery

### Sentence Imposed Relative to the Guideline Range



#### SENTENCING INFORMATION BY TYPE OF CRIME

### **Number of Federal Offenders Over Time**



#### Race and Gender



### Citizenship, Guilty Pleas, and Trials



|                                     |             |                 | Drug<br>Trafficking<br>514 | Firearms | Fraud/Theft<br>/Embezzle<br>535 | Tied Tildi    |               | Money         |                  |
|-------------------------------------|-------------|-----------------|----------------------------|----------|---------------------------------|---------------|---------------|---------------|------------------|
| _                                   | TOTAL 2,251 | Immigration 653 |                            |          |                                 | Robbery<br>77 | Child Porn 33 | Laundering 82 | All Other<br>1