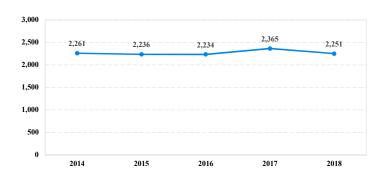

# District at a Glance

# **Southern District of Florida** Fiscal Year 2018



### **Type of Crime**

## Immigration 7.5% Fraud/Theft/ Embezzlement 23.8% 13.5% Robbery

### Sentence Imposed Relative to the Guideline Range



#### SENTENCING INFORMATION BY TYPE OF CRIME

### **Number of Federal Offenders Over Time**



#### Race and Gender



### Citizenship, Guilty Pleas, and Trials



|                                     |             |                 | Drug<br>Trafficking<br>514 | Firearms | Fraud/Theft<br>/Embezzle<br>535 | Tied Tildi    |               | Money         |                  |
|-------------------------------------|-------------|-----------------|----------------------------|----------|---------------------------------|---------------|---------------|---------------|------------------|
| _                                   | TOTAL 2,251 | Immigration 653 |                            |          |                                 | Robbery<br>77 | Child Porn 33 | Laundering 82 | All Other<br>189 |
|                                     |             |                 |