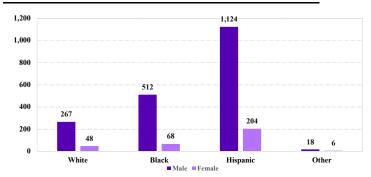

# District at a Glance

# **Southern District of Florida** Fiscal Year 2018



### **Type of Crime**

## Immigration 7.5% Fraud/Theft/ Embezzlement 23.8% 13.5% Robbery

### Sentence Imposed Relative to the Guideline Range



#### SENTENCING INFORMATION BY TYPE OF CRIME

### **Number of Federal Offenders Over Time**



#### Race and Gender



### Citizenship, Guilty Pleas, and Trials



|                                     |             |                 | Drug<br>Trafficking<br>514 | Firearms | Fraud/Theft<br>/Embezzle<br>535 | Tied Tildi    |               | Money         |                  |
|-------------------------------------|-------------|-----------------|----------------------------|----------|---------------------------------|---------------|---------------|---------------|------------------|
| _                                   | TOTAL 2,251 | Immigration 653 |                            |          |                                 | Robbery<br>77 | Child Porn 33 | Laundering 82 | All Other<br>189 |
|                                     |             |                 |                            |          |