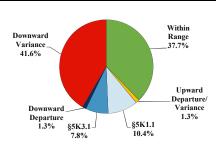

# District at a Glance

## **District of Delaware**

### Fiscal Year 2018



Type of Crime



#### Sentence Imposed Relative to the Guideline Range



#### SENTENCING INFORMATION BY TYPE OF CRIME

#### **Number of Federal Offenders Over Time**



#### Race and Gender



#### Citizenship, Guilty Pleas, and Trials



|                                     |       |             | Drug |          | Fraud/Theft | Tried Trial |            | Money      |           |
|-------------------------------------|-------|-------------|------|----------|-------------|-------------|------------|------------|-----------|
| _                                   | TOTAL | Immigration |      | Firearms | /Embezzle   | Robbery     | Child Porn | Laundering | All Other |
|                                     | 77    | 15          | 16   | 12       | 11          | 2           | 2          | 1          | 18        |
| Mean Sentence (months)              | 47    |