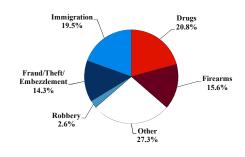

#### SENTENCING INFORMATION BY TYPE OF CRIME

#### Citizenship, Guilty Pleas, and Trials

|                                     |       |             | Drug |          | Fraud/Theft | Tried Trial |            | Money      |           |
|-------------------------------------|-------|-------------|------|----------|-------------|-------------|------------|------------|-----------|
| _                                   | TOTAL | Immigration |      | Firearms | /Embezzle   | Robbery     | Child Porn | Laundering | All Other |
|                                     | 77    | 15          | 16   | 12       | 11          | 2           | 2          | 1          | 18        |
| Mean Sentence (months)              | 47    | 8           | 62   | 46       | 17          |             |            |            | 72        |
| Median Sentence (months)            | 23    | 4           | 60   | 36       | 13          |             |            |            | 27        |
| IMPRISONMENT                        |       |             |      |          |             |             |            |            |           |
| <b>Total Receiving Imprisonment</b> | 68    | 15          | 15   | 11       | 8           | 2           | 2          | 1          | 14        |
| Prison Only                         | 65    | 15          | 14   | 10       | 8           | 2           | 2          | 1          | 13        |
| Up to 12 Months                     | 19    | 12          | 2    | 1        | 2           | 0           | 0          | 1          | 1         |
| 13 to 60 Months                     | 31    | 3           | 6    | 7        | 6           | 0           | 2          | 0          | 7         |
| 61 to 120 Months                    | 7     | 0           | 4    | 1        | 0           | 0           | 0          | 0          | 2         |
| Over 120 Months                     | 8     | 0           | 2    | 1        | 0           | 2           | 0          | 0          | 3         |
| Prison and Alternatives             | 3     | 0           | 1    | 1        | 0           | 0           | 0          | 0          | 1         |
| PROBATION                           |       |             |      |          |             |             |            |            |           |
| <b>Total Receiving Probation</b>    | 9     | 0           | 1    | 1        | 3           | 0           | 0          | 0          | 4         |
| Probation Only                      | 6     | 0           | 0    | 1        | 1           | 0           | 0          | 0          | 4         |
| Probation and Alternatives          | 3     | 0           | 1    | 0        | 2           | 0           | 0          | 0          | 0         |
| FINE ONLY                           | 0     | 0           | 0    | 0        | 0           | 0           | 0          | 0          | 0         |