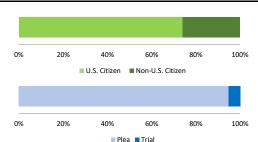

#### Citizenship, Guilty Pleas, and Trials

|                                     |       |             | Drug |          | Fraud/Theft | Tried Trial |            | Money      |           |
|-------------------------------------|-------|-------------|------|----------|-------------|-------------|------------|------------|-----------|
| _                                   | TOTAL | Immigration |      | Firearms | /Embezzle   | Robbery     | Child Porn | Laundering | All Other |
|                                     | 77    | 15          | 16   | 12       | 11          | 2           | 2          | 1          | 18        |
| Mean Sentence (months)              | 47    | 8           | 62   | 46       | 17          |             |            |            | 72        |
| Median Sentence (months)            | 23    | 4           | 60   | 36       | 13          |             |            |            | 27        |
| IMPRISONMENT                        |       |             |      |          |             |             |            |            |           |
| <b>Total Receiving Imprisonment</b> | 68    | 15          | 15   | 11       | 8           | 2           | 2          | 1          | 14        |
| Prison Only                         | 65    | 15          | 14   | 10       | 8           | 2           | 2          | 1          | 13        |
| Up to 12 Months                     | 19    | 12          | 2    | 1        | 2           | 0           | 0          | 1          | 1         |
| 13 to 60 Months                     | 31    | 3           | 6    | 7        | 6           | 0           | 2          | 0          | 7         |
| 61 to 120 Months                    | 7     | 0           | 4    | 1        | 0           | 0           | 0          | 0          | 2         |
| Over 120 Months                     | 8     | 0           | 2    | 1        | 0           | 2           | 0          | 0          | 3         |
| Prison and Alternatives             | 3     | 0           | 1    | 1        | 0           | 0           | 0          | 0          | 1         |
| PROBATION                           |       |             |      |          |             |             |            |            |           |
| <b>Total Receiving Probation</b>    | 9     | 0           | 1    | 1        | 3           | 0           | 0          | 0          | 4         |
| Probation Only                      | 6     | 0           | 0    | 1        | 1           | 0           | 0          | 0          | 4         |
| Probation and Alternatives          | 3     | 0           | 1    | 0        | 2           | 0           | 0          | 0          | 0         |
| FINE ONLY                           | 0     | 0           | 0    | 0        | 0           | 0           | 0          | 0          | 0         |