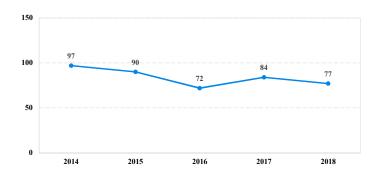

# District at a Glance

## **District of Delaware**

### Fiscal Year 2018



Type of Crime



#### Sentence Imposed Relative to the Guideline Range



#### SENTENCING INFORMATION BY TYPE OF CRIME

#### **Number of Federal Offenders Over Time**



#### Race and Gender



#### Citizenship, Guilty Pleas, and Trials



|                                     |       |             | Drug |          | Fraud/Theft | Tried Trial |            | Money      |           |
|-------------------------------------|-------|-------------|------|----------|-------------|-------------|------------|------------|-----------|
| _                                   | TOTAL | Immigration |      | Firearms | /Embezzle   | Robbery     | Child Porn | Laundering | All Other |
|                                     | 77    | 15          | 16   | 12       | 11          | 2           | 2          | 1          | 18        |
| Mean Sentence (months)              | 47    | 8           | 62   | 46       | 17          |             |            |            | 72