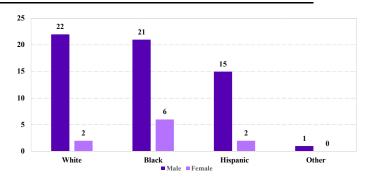

# District at a Glance

## **District of Delaware**

### Fiscal Year 2018



Type of Crime



#### Sentence Imposed Relative to the Guideline Range



#### SENTENCING INFORMATION BY TYPE OF CRIME

#### **Number of Federal Offenders Over Time**



#### Race and Gender



#### Citizenship, Guilty Pleas, and Trials



|                                     |       |             | Drug |          | Fraud/Theft | Tried Trial |            | Money      |           |
|-------------------------------------|-------|-------------|------|----------|-------------|-------------|------------|------------|-----------|
| _                                   | TOTAL | Immigration |      | Firearms | /Embezzle   | Robbery     | Child Porn | Laundering | All Other |
|                                     | 77    | 15          | 16   | 12       | 11          | 2           | 2          | 1          | 18        |
| Mean Sentence (months)              | 47    | 8           | 62   | 46       | 17          |             |            |            | 72        |
| Median Sentence (mon