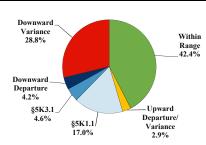

# District at a Glance

## Eastern District of California Fiscal Year 2018



Type of Crime

# Immigration 8.2% Fraud/Theft/ Embezzlement 18.4% Robbery 0.4% Other 16.4% Firearms 16.1%

### Sentence Imposed Relative to the Guideline Range



### SENTENCING INFORMATION BY TYPE OF CRIME

### **Number of Federal Offenders Over Time**



### Race and Gender



### Citizenship, Guilty Pleas, and Trials



|                                     |              |                | Drug<br>Trafficking | Firearms | Fraud/Theft<br>/Embezzle<br>88 | Tried Trial  |                  | Money        |                 |
|-------------------------------------|--------------|----------------|---------------------|----------|--------------------------------|--------------|------------------|--------------|-----------------|
| _                                   | TOTAL<br>477 | Immigration 39 |                     |          |                                | Robbery<br>2 | Child Porn<br>16 | Laundering 8 | All Other<br>55 |
|