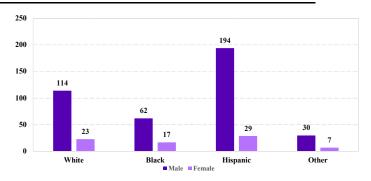

# District at a Glance

## Eastern District of California Fiscal Year 2018



Type of Crime

# Immigration 8.2% Fraud/Theft/ Embezzlement 18.4% Robbery 0.4% Other 16.4% Firearms 16.1%

### Sentence Imposed Relative to the Guideline Range



### SENTENCING INFORMATION BY TYPE OF CRIME

### **Number of Federal Offenders Over Time**



### Race and Gender



### Citizenship, Guilty Pleas, and Trials



|                                     |              |                | Drug<br>Trafficking | Firearms | Fraud/Theft<br>/Embezzle<br>88 | Tried Trial  |                  | Money        |                 |
|-------------------------------------|--------------|----------------|---------------------|----------|--------------------------------|--------------|------------------|--------------|-----------------|
| _                                   | TOTAL<br>477 | Immigration 39 |                     |          |                                | Robbery<br>2 | Child Porn<br>16 | Laundering 8 | All Other<br>55 |
|                                     |              |                |                     |          |                                |