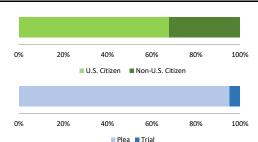

### Citizenship, Guilty Pleas, and Trials

|                                     |              |                | Drug<br>Trafficking | Firearms | Fraud/Theft<br>/Embezzle<br>88 | Tried Trial  |                  | Money        |                 |
|-------------------------------------|--------------|----------------|---------------------|----------|--------------------------------|--------------|------------------|--------------|-----------------|
| _                                   | TOTAL<br>477 | Immigration 39 |                     |          |                                | Robbery<br>2 | Child Porn<br>16 | Laundering 8 | All Other<br>55 |
|                                     |              |                |                     |          |                                |              |                  |              |                 |
| Mean Sentence (months)              | 58           | 18             | 70                  | 52       | 34                             |              | 174              | 45           | 56              |
| Median Sentence (months)            | 37           | 15             | 53                  | 46       | 30                             |              | 152              | 30           | 24              |
| IMPRISONMENT                        |              |                |                     |          |                                |              |                  |              |                 |
| <b>Total Receiving Imprisonment</b> | 439          | 37             | 183                 | 73       | 75                             | 2            | 16               | 7            | 46              |
| Prison Only                         | 424          | 37             | 176                 | 71       | 72                             | 2            | 16               | 7            | 43              |
| Up to 12 Months                     | 36           | 12             | 9                   | 3        | 7                              | 0            | 0                | 0            | 5               |
| 13 to 60 Months                     | 250          | 23             | 93                  | 50       | 55                             | 0            | 0                | 5            | 24              |
| 61 to 120 Months                    | 88           | 2              | 49                  | 16       | 6                              | 2            | 7                | 1            | 5               |
| Over 120 Months                     | 50           | 0              | 25                  | 2        | 4                              | 0            | 9                | 1            | 9               |
| Prison and Alternatives             | 15           | 0              | 7                   | 2        | 3                              | 0            | 0                | 0            | 3               |
| PROBATION                           |              |                |                     |          |                                |              |                  |              |                 |
| <b>Total Receiving Probation</b>    | 38           | 2              | 9                   | 4        | 13                             | 0            | 0                | 1            | 9               |
| Probation Only                      | 32           | 2              | 7                   | 3        | 12                             | 0            | 0                | 1            | 7               |
| Probation and Alternatives          | 6            | 0              | 2                   | 1        | 1                              | 0            | 0                | 0            | 2               |
| FINE ONLY                           | 0            | 0              | 0                   | 0        | 0                              | 0            | 0                | 0            | 0               |