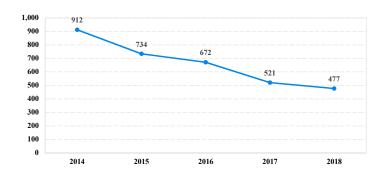

# District at a Glance

## Eastern District of California Fiscal Year 2018



Type of Crime

# Immigration 8.2% Fraud/Theft/ Embezzlement 18.4% Robbery 0.4% Other 16.4% Firearms 16.1%

### Sentence Imposed Relative to the Guideline Range



### SENTENCING INFORMATION BY TYPE OF CRIME

### **Number of Federal Offenders Over Time**



### Race and Gender



### Citizenship, Guilty Pleas, and Trials



|                                     |              |                | Drug<br>Trafficking | Firearms | Fraud/Theft<br>/Embezzle<br>88 | Tried Trial  |                  | Money        |                 |
|-------------------------------------|--------------|----------------|---------------------|----------|--------------------------------|--------------|------------------|--------------|-----------------|
| _                                   | TOTAL<br>477 | Immigration 39 |                     |          |                                | Robbery<br>2 | Child Porn<br>16 | Laundering 8 | All Other<br>55 |
|                                     |              |                |                     |          |