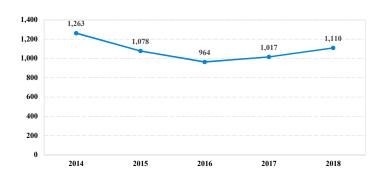

# District at a Glance

## **Central District of California Fiscal Year 2018**



Type of Crime

# Immigration Drugs 29.1% Fraud/Theft/ Embezzlement 27.7% Robbery Other 3.1% Other 17.9%

### Sentence Imposed Relative to the Guideline Range



### SENTENCING INFORMATION BY TYPE OF CRIME

### **Number of Federal Offenders Over Time**



### Race and Gender



### Citizenship, Guilty Pleas, and Trials



|                                     |                |                    | Drug<br>Trafficking<br>294 | Firearms<br>90 | Fraud/Theft<br>/Embezzle<br>308 | Tried Trial   |                  | Money         |                  |
|-------------------------------------|----------------|--------------------|----------------------------|----------------|---------------------------------|---------------|------------------|---------------|------------------|
| _                                   | TOTAL<br>1,110 | Immigration<br>156 |                            |                |                                 | Robbery<br>34 | Child Porn<br>18 | Laundering 30 | All Other<br>180 |
|                                     |