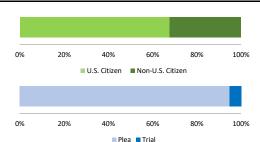

### Citizenship, Guilty Pleas, and Trials

|                                     |                |                    | Drug<br>Trafficking<br>294 | Firearms<br>90 | Fraud/Theft<br>/Embezzle<br>308 | Tried Trial   |                  | Money         |                  |
|-------------------------------------|----------------|--------------------|----------------------------|----------------|---------------------------------|---------------|------------------|---------------|------------------|
| _                                   | TOTAL<br>1,110 | Immigration<br>156 |                            |                |                                 | Robbery<br>34 | Child Porn<br>18 | Laundering 30 | All Other<br>180 |
|                                     |                |                    |                            |                |                                 |               |                  |               |                  |
| Mean Sentence (months)              | 42             | 17                 | 74                         | 40             | 26                              | 112           | 85               | 45            | 21               |
| Median Sentence (months)            | 24             | 12                 | 60                         | 30             | 16                              | 85            | 60               | 24            | 4                |
| IMPRISONMENT                        |                |                    |                            |                |                                 |               |                  |               |                  |
| <b>Total Receiving Imprisonment</b> | 926            | 147                | 278                        | 85             | 257                             | 34            | 17               | 27            | 81               |
| Prison Only                         | 865            | 146                | 263                        | 82             | 228                             | 32            | 17               | 25            | 72               |
| Up to 12 Months                     | 152            | 64                 | 18                         | 3              | 48                              | 0             | 0                | 4             | 15               |
| 13 to 60 Months                     | 472            | 77                 | 106                        | 65             | 151                             | 13            | 9                | 13            | 38               |
| 61 to 120 Months                    | 160            | 5                  | 91                         | 11             | 24                              | 7             | 3                | 6             | 13               |
| Over 120 Months                     | 81             | 0                  | 48                         | 3              | 5                               | 12            | 5                | 2             | 6                |
| Prison and Alternatives             | 61             | 1                  | 15                         | 3              | 29                              | 2             | 0                | 2             | 9                |
| PROBATION                           |                |                    |                            |                |                                 |               |                  |               |                  |
| <b>Total Receiving Probation</b>    | 136            | 9                  | 16                         | 3              | 48                              | 0             | 1                | 3             | 56               |
| Probation Only                      | 80             | 3                  | 12                         | 2              | 25                              | 0             | 1                | 0             | 37               |
| Probation and Alternatives          | 56             | 6                  | 4                          | 1              | 23                              | 0             | 0                | 3             | 19               |
| FINE ONLY                           | 48             | 0                  | 0                          | 2              | 3                               | 0             | 0                | 0             | 43               |