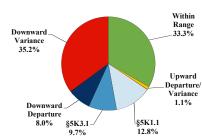

# District at a Glance

## **Central District of California Fiscal Year 2018**



Type of Crime

# Immigration Drugs 29.1% Fraud/Theft/ Embezzlement 27.7% Robbery Other 3.1% Other 17.9%

### Sentence Imposed Relative to the Guideline Range



### SENTENCING INFORMATION BY TYPE OF CRIME

### **Number of Federal Offenders Over Time**



### Race and Gender



### Citizenship, Guilty Pleas, and Trials



|                                     |                |                    | Drug<br>Trafficking<br>294 | Firearms<br>90 | Fraud/Theft<br>/Embezzle<br>308 | Tried Trial   |                  | Money         |                  |
|-------------------------------------|----------------|--------------------|----------------------------|----------------|---------------------------------|---------------|------------------|---------------|------------------|
| _                                   | TOTAL<br>1,110 | Immigration<br>156 |                            |                |                                 | Robbery<br>34 | Child