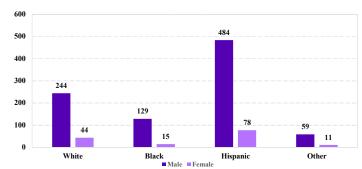

# District at a Glance

## **Central District of California Fiscal Year 2018**



Type of Crime

# Immigration Drugs 29.1% Fraud/Theft/ Embezzlement 27.7% Robbery Other 3.1% Other 17.9%

### Sentence Imposed Relative to the Guideline Range



### SENTENCING INFORMATION BY TYPE OF CRIME

### **Number of Federal Offenders Over Time**



### Race and Gender



### Citizenship, Guilty Pleas, and Trials



|                                     |                |                    | Drug<br>Trafficking<br>294 | Firearms<br>90 | Fraud/Theft<br>/Embezzle<br>308 | Tried Trial   |                  | Money         |                  |
|-------------------------------------|----------------|--------------------|----------------------------|----------------|---------------------------------|---------------|------------------|---------------|------------------|
| _                                   | TOTAL<br>1,110 | Immigration<br>156 |                            |                |                                 | Robbery<br>34 | Child Porn<br>18 | Laundering 30 | All Other<br>180 |
|                                     |                |