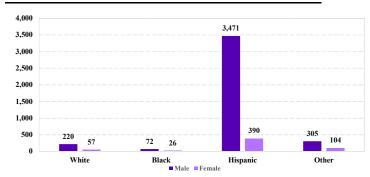

# District at a Glance

## **District of Arizona**

## Fiscal Year 2018



Type of Crime



### Sentence Imposed Relative to the Guideline Range



#### SENTENCING INFORMATION BY TYPE OF CRIME

#### **Number of Federal Offenders Over Time**



#### Race and Gender



#### Citizenship, Guilty Pleas, and Trials



|                                     | .,             |                   | Drug |                 | Fraud/Theft      | ■ Plea ■ Trial |               | Money         |                  |
|-------------------------------------|----------------|-------------------|------|-----------------|------------------|----------------|---------------|---------------|------------------|
| _                                   | TOTAL<br>4,649 | Immigration 2,561 |      | Firearms<br>125 | /Embezzle<br>284 | Robbery<br>32  | Child Porn 35 | Laundering 56 | All Other<br>770 |
|                                     |                |                   |      |                 |                  |                |               |               |