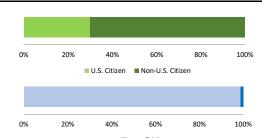

#### Citizenship, Guilty Pleas, and Trials

|                                     | .,             |                   | Drug |                 | Fraud/Theft      | ■ Plea ■ Trial |               | Money         |                  |
|-------------------------------------|----------------|-------------------|------|-----------------|------------------|----------------|---------------|---------------|------------------|
| _                                   | TOTAL<br>4,649 | Immigration 2,561 |      | Firearms<br>125 | /Embezzle<br>284 | Robbery<br>32  | Child Porn 35 | Laundering 56 | All Other<br>770 |
|                                     |                |                   |      |                 |                  |                |               |               |                  |
| Mean Sentence (months)              | 18             | 12                | 27   | 26              | 5                | 80             | 95            | 54            | 23               |
| Median Sentence (months)            | 10             | 9                 | 21   | 21              | 3                | 56             | 97            | 33            | 6                |
| IMPRISONMENT                        |                |                   |      |                 |                  |                |               |               |                  |
| <b>Total Receiving Imprisonment</b> | 4,315          | 2,485             | 702  | 104             | 240              | 31             | 34            | 45            | 674              |
| Prison Only                         | 4,218          | 2,468             | 671  | 96              | 235              | 27             | 30            | 44            | 647              |
| Up to 12 Months                     | 2,145          | 1,399             | 90   | 15              | 215              | 0              | 0             | 5             | 421              |
| 13 to 60 Months                     | 1,895          | 1,060             | 529  | 72              | 20               | 15             | 10            | 23            | 166              |
| 61 to 120 Months                    | 130            | 9                 | 47   | 9               | 0                | 9              | 16            | 11            | 29               |
| Over 120 Months                     | 48             | 0                 | 5    | 0               | 0                | 3              | 4             | 5             | 31               |
| Prison and Alternatives             | 97             | 17                | 31   | 8               | 5                | 4              | 4             | 1             | 27               |
| PROBATION                           |                |                   |      |                 |                  |                |               |               |                  |
| <b>Total Receiving Probation</b>    | 334            | 76                | 84   | 21              | 44               | 1              | 1             | 11            | 96               |
| Probation Only                      | 282            | 62                | 67   | 14              | 38               | 0              | 0             | 9             | 92               |
| Probation and Alternatives          | 52             | 14                | 17   | 7               | 6                | 1              | 1             | 2             | 4                |
| FINE ONLY                           | 0              | 0                 | 0    | 0               | 0                | 0              | 0             | 0             | 0                |