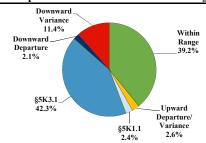

# District at a Glance

## **District of Arizona**

## Fiscal Year 2018



Type of Crime



### Sentence Imposed Relative to the Guideline Range



#### SENTENCING INFORMATION BY TYPE OF CRIME

#### **Number of Federal Offenders Over Time**



#### Race and Gender



#### Citizenship, Guilty Pleas, and Trials



|                                     | .,             |                   | Drug |                 | Fraud/Theft      | ■ Plea ■ Trial |               | Money         |                  |
|-------------------------------------|----------------|-------------------|------|-----------------|------------------|----------------|---------------|---------------|------------------|
| _                                   | TOTAL<br>4,649 | Immigration 2,561 |      | Firearms<br>125 | /Embezzle<br>284 | Robbery<br>32  | Child Porn 35 | Laundering 56 | All Other<br>770 |
|                                     |                |