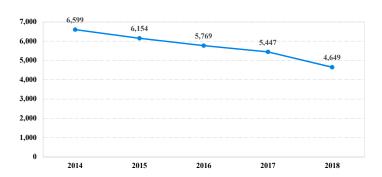

# District at a Glance

## **District of Arizona**

## Fiscal Year 2018



Type of Crime



### Sentence Imposed Relative to the Guideline Range



#### SENTENCING INFORMATION BY TYPE OF CRIME

#### **Number of Federal Offenders Over Time**



#### Race and Gender



#### Citizenship, Guilty Pleas, and Trials



|                                     | .,             |                   | Drug |                 | Fraud/Theft      | ■ Plea ■ Trial |               | Money         |                  |
|-------------------------------------|----------------|-------------------|------|-----------------|------------------|----------------|---------------|---------------|------------------|
| _                                   | TOTAL<br>4,649 | Immigration 2,561 |      | Firearms<br>125 | /Embezzle<br>284 | Robbery<br>32  | Child Porn 35 | Laundering 56 | All Other<br>770 |
|                                     |                |                   |      |                 |                  |                |               |