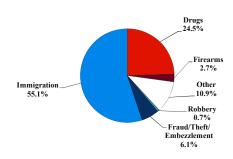

# District at a Glance

## **District of Arizona**

## Fiscal Year 2018



Type of Crime



### Sentence Imposed Relative to the Guideline Range



#### SENTENCING INFORMATION BY TYPE OF CRIME

#### **Number of Federal Offenders Over Time**



#### Race and Gender



#### Citizenship, Guilty Pleas, and Trials



|                                     | .,             |                   | Drug |                 | Fraud/Theft      | ■ Plea ■ Trial |               | Money         |                  |
|-------------------------------------|----------------|-------------------|------|-----------------|------------------|----------------|---------------|---------------|------------------|
| _                                   | TOTAL<br>4,649 | Immigration 2,561 |      | Firearms<br>125 | /Embezzle<br>284 | Robbery<br>32  | Child Porn 35 | Laundering 56 | All Other<br>770 |
|