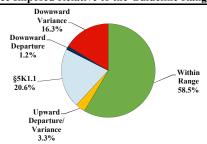

# District at a Glance

## Northern District of Alabama Fiscal Year 2018



Type of Crime



### Sentence Imposed Relative to the Guideline Range



#### SENTENCING INFORMATION BY TYPE OF CRIME

#### **Number of Federal Offenders Over Time**



#### Race and Gender



#### Citizenship, Guilty Pleas, and Trials



|                                     |              |                | Drug<br>Trafficking | Firearms | Fraud/Theft<br>/Embezzle<br>72 | Fied Willai   |                  | Money        |                 |
|-------------------------------------|--------------|----------------|---------------------|----------|--------------------------------|---------------|------------------|--------------|-----------------|
| _                                   | TOTAL<br>517 | Immigration 55 |                     |          |                                | Robbery<br>12 | Child Porn<br>18 | Laundering 3 | All Other<br>66 |
|