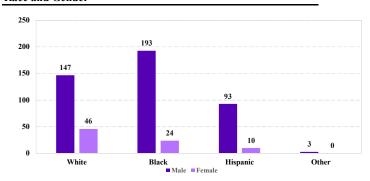

# District at a Glance

## Northern District of Alabama Fiscal Year 2018



Type of Crime



### Sentence Imposed Relative to the Guideline Range



#### SENTENCING INFORMATION BY TYPE OF CRIME

#### **Number of Federal Offenders Over Time**



#### Race and Gender



#### Citizenship, Guilty Pleas, and Trials



|                                     |              |                | Drug<br>Trafficking | Firearms | Fraud/Theft<br>/Embezzle<br>72 | Fied Willai   |                  | Money        |                 |
|-------------------------------------|--------------|----------------|---------------------|----------|--------------------------------|---------------|------------------|--------------|-----------------|
| _                                   | TOTAL<br>517 | Immigration 55 |                     |          |                                | Robbery<br>12 | Child Porn<br>18 | Laundering 3 | All Other<br>66 |
|                                     |              |                |                     |          |