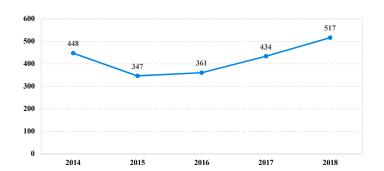

# District at a Glance

## Northern District of Alabama Fiscal Year 2018



Type of Crime



### Sentence Imposed Relative to the Guideline Range



#### SENTENCING INFORMATION BY TYPE OF CRIME

#### **Number of Federal Offenders Over Time**



#### Race and Gender



#### Citizenship, Guilty Pleas, and Trials



|                                     |              |                | Drug<br>Trafficking | Firearms | Fraud/Theft<br>/Embezzle<br>72 | Fied Willai   |                  | Money        |                 |
|-------------------------------------|--------------|----------------|---------------------|----------|--------------------------------|---------------|------------------|--------------|-----------------|
| _                                   | TOTAL<br>517 | Immigration 55 |                     |          |                                | Robbery<br>12 | Child Porn<br>18 | Laundering 3 | All Other<br>66 |
|                                     |              |                |                     |          |