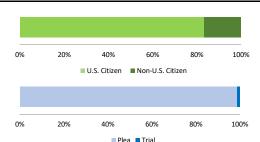

#### Citizenship, Guilty Pleas, and Trials

|                                     |              |                | Drug<br>Trafficking | Firearms | Fraud/Theft<br>/Embezzle<br>72 | Fied Willai   |                  | Money        |                 |
|-------------------------------------|--------------|----------------|---------------------|----------|--------------------------------|---------------|------------------|--------------|-----------------|
| _                                   | TOTAL<br>517 | Immigration 55 |                     |          |                                | Robbery<br>12 | Child Porn<br>18 | Laundering 3 | All Other<br>66 |
|                                     |              |                |                     |          |                                |               |                  |              |                 |
| Mean Sentence (months)              | 56           | 7              | 96                  | 55       | 15                             | 144           | 111              | 24           | 35              |
| Median Sentence (months)            | 36           | 6              | 77                  | 46       | 7                              | 87            | 109              | 27           | 1               |
| IMPRISONMENT                        |              |                |                     |          |                                |               |                  |              |                 |
| <b>Total Receiving Imprisonment</b> | 431          | 55             | 128                 | 142      | 42                             | 12            | 18               | 2            | 32              |
| Prison Only                         | 411          | 55             | 122                 | 138      | 33                             | 12            | 18               | 2            | 31              |
| Up to 12 Months                     | 63           | 47             | 2                   | 3        | 8                              | 0             | 0                | 0            | 3               |
| 13 to 60 Months                     | 190          | 8              | 42                  | 87       | 24                             | 3             | 4                | 2            | 20              |
| 61 to 120 Months                    | 93           | 0              | 42                  | 36       | 1                              | 5             | 6                | 0            | 3               |
| Over 120 Months                     | 65           | 0              | 36                  | 12       | 0                              | 4             | 8                | 0            | 5               |
| Prison and Alternatives             | 20           | 0              | 6                   | 4        | 9                              | 0             | 0                | 0            | 1               |
| PROBATION                           |              |                |                     |          |                                |               |                  |              |                 |
| <b>Total Receiving Probation</b>    | 76           | 0              | 8                   | 13       | 28                             | 0             | 0                | 1            | 26              |
| Probation Only                      | 57           | 0              | 7                   | 6        | 20                             | 0             | 0                | 0            | 24              |
| Probation and Alternatives          | 19           | 0              | 1                   | 7        | 8                              | 0             | 0                | 1            | 2               |
| FINE ONLY                           | 10           | 0              | 0                   | 0        | 2                              | 0             | 0                | 0            | 8               |