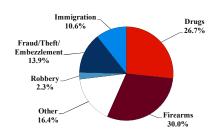

# District at a Glance

## Northern District of Alabama Fiscal Year 2018



Type of Crime



### Sentence Imposed Relative to the Guideline Range



#### SENTENCING INFORMATION BY TYPE OF CRIME

#### **Number of Federal Offenders Over Time**



#### Race and Gender



#### Citizenship, Guilty Pleas, and Trials



|                                     |              |                | Drug<br>Trafficking | Firearms | Fraud/Theft<br>/Embezzle<br>72 | Fied Willai   |                  | Money        |                 |
|-------------------------------------|--------------|----------------|---------------------|----------|--------------------------------|---------------|------------------|--------------|-----------------|
| _                                   | TOTAL<br>517 | Immigration 55 |                     |          |                                | Robbery<br>12 | Child Porn